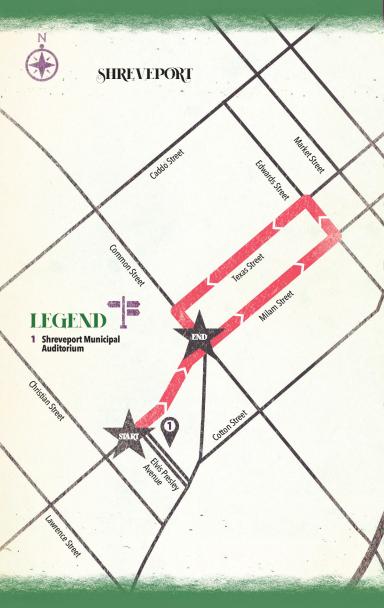

## KREWE OF HARAMBEE Parade Route

JANUARY 21 AT 1 P.M.

- Begins at Shreveport Municipal Auditorium on Elvis Presley Avenue
- Continues straight on Milam Street
- Left turn on Edwards Street
- Left turn on Texas Street
- Left turn on Common Street
- Ends at Common Street at Milam Street