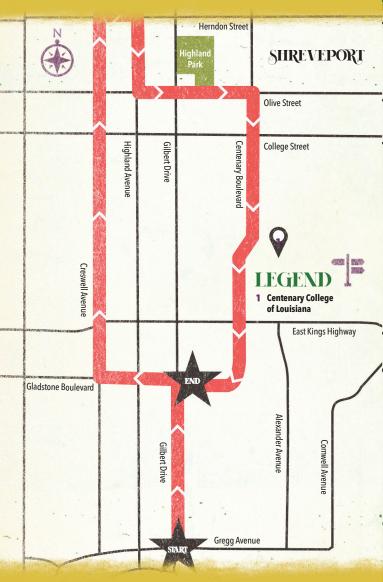

## KREWE OF HIGHLAND Parade Route

MARCH 3 AT 2 P.M.

- **Begins at Gilbert Drive at**
- Gregg Avenue Continues straight on Gilbert
- Left turn on Gladstone **Boulevard**
- **Right turn on Creswell Avenue**
- Right turn on Herndon Street Right turn on Highland Avenue
- Left turn on Olive Street
- **Right turn on Centenary**
- Right turn on Gladstone **Boulevard**