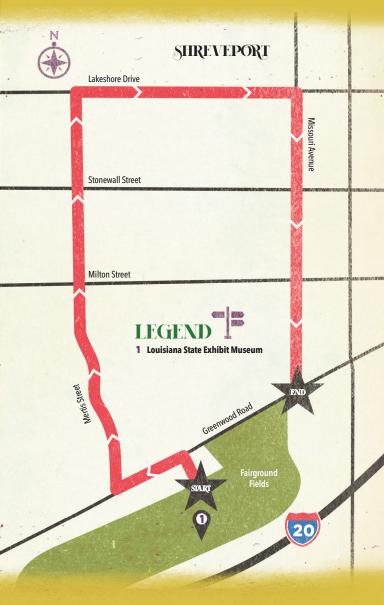

## KREWE OF SOBEK Parade Route

JANUARY 19 AT 1 P.M.

- Begins at the Fair Grounds Field parking lot along Grosjean Street
- Left turn on Greenwood Road
- Right turn on Mertis Street
- Right turn on Lakeshore Drive
- Right turn on Missouri Avenue back towards the Fair Grounds Field