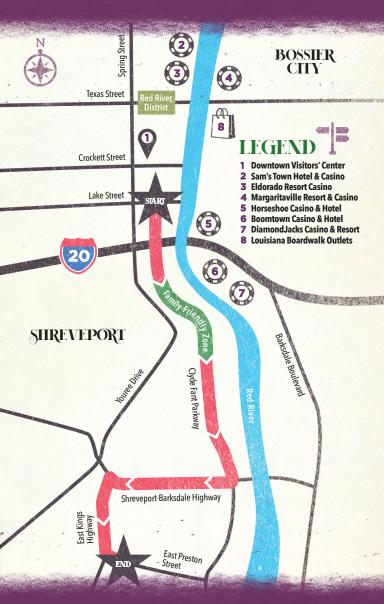

## KREWES OF CENTAUR CEMINI Parade Route

FEBRUARY 23 AT 4:30 P.M. & MARCH 2 AT 4 P.M.

- Begins at the corner of Lake Street and Clyde Fant Parkway in downtown Shreveport
- Continues down Clyde Fant Parkway towards Shreveport-Barksdale Highway
- Left turn on East Kings Highway
- Ends at the corner of East Kings Highway at East Preston Street