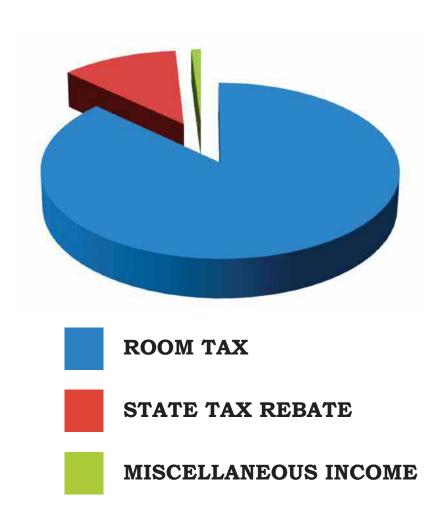

# 2017 ANNUAL OPERATING BUDGET

| REVENUES                         | 2016           | 2017           |
|----------------------------------|----------------|----------------|
|                                  | (Amended)      |                |
| Caddo Parish                     | \$1,737,738.00 | \$1,737,738.00 |
| Bossier Parish                   | 1,704,307.00   | 1,704,307.00   |
| Revenues from Room Tax Rebate    | 465,000.00     | 465,000.00     |
| Interest                         | 1,665.00       | 1,665.00       |
| Rent                             | 7,000.00       | 7,000.00       |
| Miscellaneous income             | 3,000.00       | 3,000.00       |
| Total Revenue                    | \$3,918,710.00 | \$3,918,710.00 |
|                                  |                |                |
| EXPENDITURES                     | 2016           | 2017           |
|                                  | (Amended)      |                |
| Administration Department        | \$614,490.00   | \$610,299.00   |
| Convention/Tourism Department    | 1,004,831.00   | 923,661.00     |
| Sports Department                | 825,860.00     | 797,391.00     |
| Communications Department        | 1,659,198.00   | 1,580,238.00   |
| Bond Repayment                   | 136,960.00     | 142,960.00     |
| _                                | \$4,241,339.00 | \$4,054,549.00 |
|                                  |                |                |
| EXCESS REVENUE OVER EXPENDITURES | 2016           | 2017           |
| (Expenditures over Revenue)      | (\$322,629.00) | (\$135,839.00) |
|                                  |                |                |
| ENDING FUND BALANCE              | 2016           | 2017           |
| 12/31/2015-2016                  | \$876,554.00   | \$553,925.00   |
|                                  |                |                |
| ENDING FUND BALANCE              | 2016           | 2017           |
| 12/31/16-17 Estimated            | \$553,925.00   | \$418,086.00   |