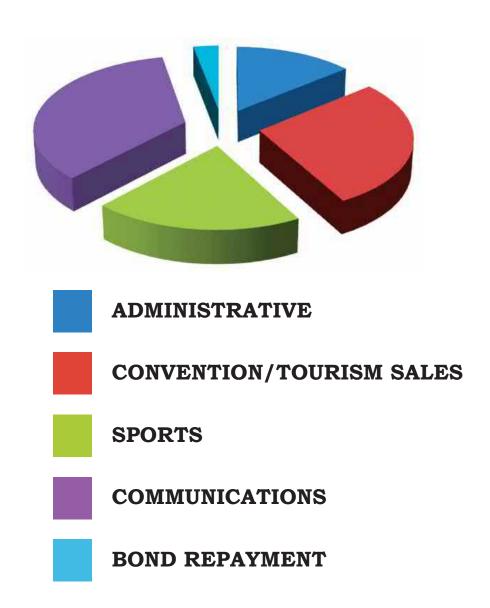

# 2017 ANNUAL OPERATING BUDGET

| REVENUES                         | 2016           | 2017           |
|----------------------------------|----------------|----------------|
|                                  | (Amended)      |                |
| Caddo Parish                     | \$1,737,738.00 | \$1,737,738.00 |
| Bossier Parish                   | 1,704,307.00   | 1,704,307.00   |
| Revenues from Room Tax Rebate    | 465,000.00     | 465,000.00     |
| Interest                         | 1,665.00       | 1,665.00       |
| Rent                             | 7,000.00       | 7,000.00       |
| Miscellaneous income             | 3,000.00       | 3,000.00       |
| Total Revenue                    | \$3,918,710.00 | \$3,918,710.00 |
|                                  |                |                |
| EXPENDITURES                     | 2016           | 2017           |
|                                  | (Amended)      |                |
| Administration Department        | \$614,490.00   | \$610,299.00   |
| Convention/Tourism Department    | 1,004,831.00   | 923,661.00     |
| Sports Department                | 825,860.00     | 797,391.00     |
| Communications Department        | 1,659,198.00   | 1,580,238.00   |
| Bond Repayment                   | 136,960.00     | 142,960.00     |
| _                                | \$4,241,339.00 | \$4,054,549.00 |
|                                  |                |                |
| EXCESS REVENUE OVER EXPENDITURES | 2016           | 2017           |
| (Expenditures over Revenue)      | (\$322,629.00) | (\$135,839.00) |
|                                  |                |                |
| ENDING FUND BALANCE              | 2016           | 2017           |
| 12/31/2015-2016                  | \$876,554.00   | \$553,925.00   |
|                                  |                |                |
| ENDING FUND BALANCE              | 2016           | 2017           |
| 12/31/16-17 Estimated            | \$553,925.00   | \$418,086.00   |

# 2017 ANNUAL DEPARTMENT BUDGETS

| EXPENSES                         | ADMIN.     | CONVENTION /TOURISM | SPORTS     | COMM.        | DESIGNATED FUNDS |
|----------------------------------|------------|---------------------|------------|--------------|------------------|
| Salaries                         | 357,632.00 | 385,785.00          | 339,999.00 | 470,286.00   | 0.00             |
| FICA-Company                     | 22,174.00  | 23,999.00           | 21,079.00  | 29,158.00    | 0.00             |
| Medicare-Company                 | 5,186.00   | 5,594.00            | 4,930.00   | 6,819.00     | 0.00             |
| SUTA                             | 650.00     | 1,000.00            | 1,100.00   | 1,500.00     | 0.00             |
| Retirement                       | 34,051.00  | 34,918.00           | 22,326.00  | 30,889.00    | 0.00             |
| Copier Lease                     | 3,200.00   | 3,500.00            | 3,500.00   | 2,500.00     | 0.00             |
| Postage/Meter Rental             | 1,000.00   | 1,500.00            | 1,500.00   | 1,500.00     | 0.00             |
| Auto-Lease                       | 10,200.00  | 0.00                | 0.00       | 0.00         | 0.00             |
| Accounting and Legal Fees        | 10,500.00  | 10,000.00           | 15,000.00  | 10,000.00    | 0.00             |
| Gas, Oil, Repairs                | 3,800.00   | 4,000.00            | 4,000.00   | 6,500.00     | 0.00             |
| Dues & Subscriptions             | 2,458.00   | 300.00              | 250.00     | 500.00       | 0.00             |
| Bank Charges                     | 1,875.00   | 1,875.00            | 1,875.00   | 1,875.00     | 0.00             |
| Research                         | 0.00       | 2,500.00            | 0.00       | 2,500.00     | 0.00             |
| Collection Expense               | 10,000.00  | 10,000.00           | 10,000.00  | 10,000.00    | 0.00             |
| Professional Affiliations        | 2,000.00   | 7,385.00            | 3,200.00   | 2,524.00     | 0.00             |
| Information Services             | 250.00     | 50,285.00           | 24,785.00  | 40,180.00    | 0.00             |
| Lodging                          | 6,000.00   | 14,700.00           | 9,043.00   | 10,800.00    | 0.00             |
| Entertainment/Hospitality        | 8,375.00   | 14,315.00           | 11,269.00  | 5,250.00     | 0.00             |
| Travel – Air/Bus/Taxi            | 6,000.00   | 15,100.00           | 7,170.00   | 7,050.00     | 0.00             |
| Contract Labor                   | 0.00       | 500.00              | 0.00       | 0.00         | 0.00             |
| Telephone & Telegraph            | 2,500.00   | 11,750.00           | 8,000.00   | 16,500.00    | 0.00             |
| Electric                         | 5,200.00   | 5,700.00            | 5,550.00   | 5,500.00     | 0.00             |
| Insurance – Professional Liab.   | 2,200.00   | 2,200.00            | 2,200.00   | 2,200.00     | 0.00             |
| Insurance – General Auto/Bonding | 30,190.00  | 30,190.00           | 33,405.00  | 30,190.00    | 0.00             |
| Grp. Ins./Health-Life-Disability | 53,723.00  | 64,780.00           | 57,254.00  | 86,890.00    | 0.00             |
| Audio-Visual/Promotional Aids    | 0.00       | 1,000.00            | 1,000.00   | 12,365.00    | 0.00             |
| Trade Shows                      | 0.00       | 24,335.00           | 9,736.00   | 0.00         | 0.00             |
| Repair and Maintenance – Bldg.   | 10,000.00  | 16,700.00           | 16,700.00  | 18,750.00    | 0.00             |
| Repair Maintenance – Equip.      | 9,000.00   | 10,000.00           | 13,000.00  | 10,000.00    | 0.00             |
| Minor Equipment Purchases        | 1,785.00   | 1,000.00            | 2,000.00   | 500.00       | 0.00             |
| Office Supplies                  | 3,800.00   | 4,000.00            | 3,000.00   | 3,500.00     | 0.00             |
| Marketing Supplies               | 500.00     | 29,800.00           | 10,000.00  | 3,500.00     | 0.00             |
| Promotional Events/Tours/Blitz   | 300.00     | 62,500.00           | 9,875.00   | 16,650.00    | 0.00             |
| Brochures/Printing               | 0.00       | 14,600.00           | 11,800.00  | 12,800.00    | 0.00             |
| Newsletters                      | 0.00       | 1,500.00            | 1,400.00   | 3,300.00     | 0.00             |
| Co-Op Program                    | 0.00       | 25,500.00           | 100,000.00 | 311,400.00   | 0.00             |
| Brochure Distribution Program    | 0.00       | 0.00                | 0.00       | 10,600.00    | 0.00             |
| Print/Advertising/Magazines      | 1,250.00   | 20,000.00           | 8,000.00   | 237,462.00   | 0.00             |
| Radio/Billboard/TV               | 0.00       | 0.00                | 7,451.00   | 21,000.00    | 0.00             |
| Postage                          | 500.00     | 3,500.00            | 1,500.00   | 12,500.00    | 0.00             |
| Education                        | 4,000.00   | 7,350.00            | 14,494.00  | 8,800.00     | 0.00             |
| Tourism Projects                 | 0.00       | 0.00                | 0.00       | 116,000.00   | 0.00             |
| Bond Re-Payment                  | 0.00       | 0.00                | 0.00       | 0.00         | 142,960.00       |
| Total Operating Expense          | 610,299.00 | 923,661.00          | 797,391.00 | 1,580,238.00 | 142,960.00       |