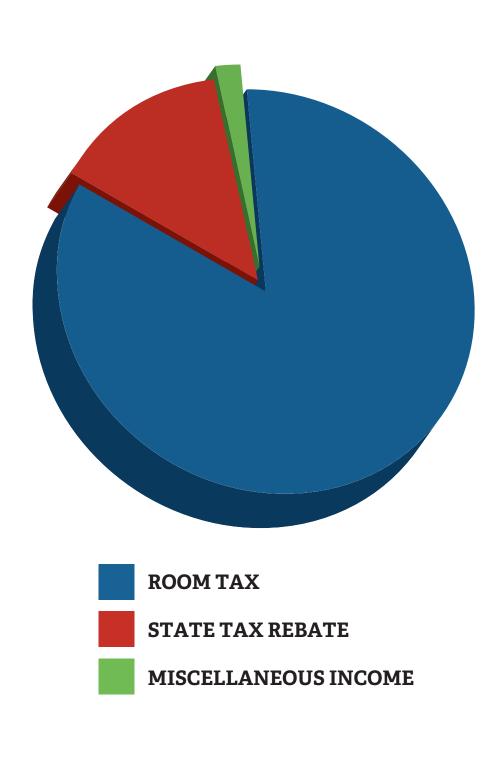

# 2018 ANNUAL REVENUE BREAKDOWN

# 2018 ANNUAL OPERATING BUDGET

| REVENUES                                     | 2017             | 2018             |
|----------------------------------------------|------------------|------------------|
| Caddo Parish                                 | \$\$1,737,738.00 | \$\$1,824,046.00 |
| Bossier Parish                               | 1,704,307.00     | 1,756,491.00     |
| Revenues from Room Tax Rebate                | 465,000.00       | 500,000.00       |
| Participating Program (Co-op Program Reimb.) |                  |                  |
| Interest                                     | 1,665.00         | 1,665.00         |
| Rent                                         | 7,000.00         | 7,000.00         |
| Miscellaneous Income (Co-op Program Reimb.)  | 3,000.00         | 3,000.00         |
| Funds Transfers In                           |                  |                  |
| Total Revenue                                | \$3,918,710.00   | \$4,092,202.00   |
| EXPENDITURES                                 | 2017             | 2018             |
| Administrative Department                    | 610,299.00       | \$641,024.00     |
| Convention & Tourism Department              | 923,661.00       | 911,568.00       |
| Sports Department                            | 797,391.00       | 820,016.00       |
| Communications Department                    | 1,580,238.00     | 1,579,154.00     |
| Bond Repayment                               | 142,960.00       | 140,440.00       |
| Total Revenue                                | \$4,054,549.00   | \$4,092,202.00   |
| EXCESS REVENUE OVER EXPENDITURE              | 2017             | 2018             |
| Expenditures over Revenue                    | (\$135,839.00)   | \$0.00           |
| ENDING FUND BALANCE                          | 2017             | 2018             |
| 12/31/16-17 Estimated                        | \$553,925.00     | \$899,027.00     |
| ENDING FUND BALANCE                          | 2017             | 2018             |
| 12/31/17-18 Estimated                        | \$418,086.00     | \$899,027.00     |