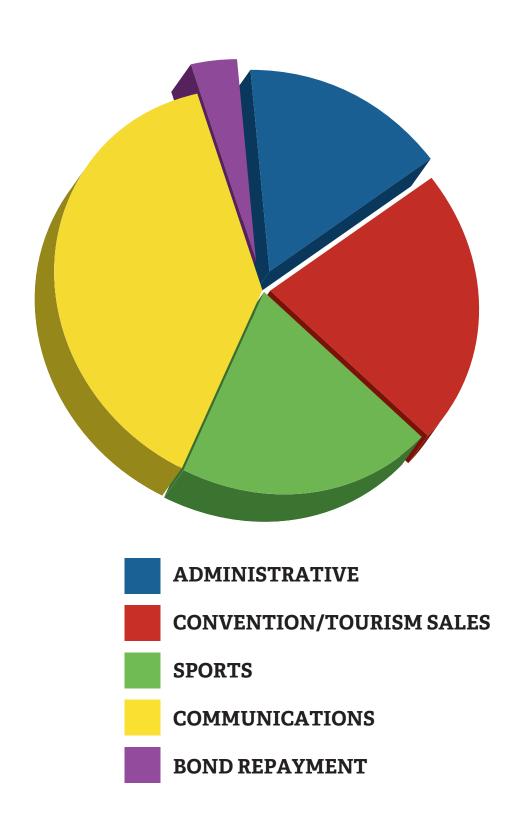

# 2018 EXPENSE BREAKDOWN

18

# 2018 ANNUAL OPERATING BUDGET

| REVENUES                                     | 2017             | 2018             |
|----------------------------------------------|------------------|------------------|
| Caddo Parish                                 | \$\$1,737,738.00 | \$\$1,824,046.00 |
| Bossier Parish                               | 1,704,307.00     | 1,756,491.00     |
| Revenues from Room Tax Rebate                | 465,000.00       | 500,000.00       |
| Participating Program (Co-op Program Reimb.) |                  |                  |
| Interest                                     | 1,665.00         | 1,665.00         |
| Rent                                         | 7,000.00         | 7,000.00         |
| Miscellaneous Income (Co-op Program Reimb.)  | 3,000.00         | 3,000.00         |
| Funds Transfers In                           |                  |                  |
| Total Revenue                                | \$3,918,710.00   | \$4,092,202.00   |
| EXPENDITURES                                 | 2017             | 2018             |
| Administrative Department                    | 610,299.00       | \$641,024.00     |
| Convention & Tourism Department              | 923,661.00       | 911,568.00       |
| Sports Department                            | 797,391.00       | 820,016.00       |
| Communications Department                    | 1,580,238.00     | 1,579,154.00     |
| Bond Repayment                               | 142,960.00       | 140,440.00       |
| Total Revenue                                | \$4,054,549.00   | \$4,092,202.00   |
| EXCESS REVENUE OVER EXPENDITURE              | 2017             | 2018             |
| Expenditures over Revenue                    | (\$135,839.00)   | \$0.00           |
| ENDING FUND BALANCE                          | 2017             | 2018             |
| 12/31/16-17 Estimated                        | \$553,925.00     | \$899,027.00     |
| ENDING FUND BALANCE                          | 2017             | 2018             |
| 12/31/17-18 Estimated                        | \$418,086.00     | \$899,027.00     |