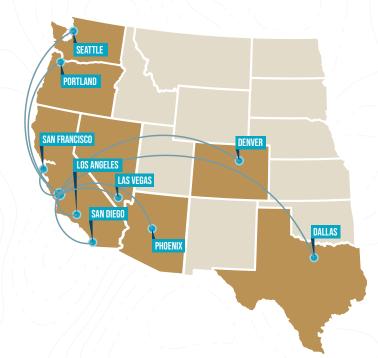

# BY PLANE

There are nine direct flights available from San Luis Obispo County Airport (SBP).