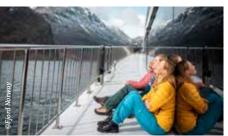

The Sognefjord has several distinctive fjord arms winding their way between steep mountains to end in small, picturesque villages. One of the most well known branches of the Sognefjord is the narrow Nærøyfjord, which is included on UNESCO's World Heritage List. You can choose between different boat trips to experience the beauty of the fjords all year round. Other tempting fjord activities are kayaking, fjord rafting, angling, rowing, swimming and much more.

#### Nærøvfjord - narrow and dramatic

The Nærøyfjord is the narrowest, wildest and most famous of the fjord arms, and is a UNESCO World Heritage Site. The surrounding mountains rise steeply to reach towering heights and create a unique magical atmosphere. A ferry trip on the Nærøyfjord, from Kaupanger to Gudvangen, and a passangerboat from Flåm/Aurland, will take you through some of the most spectacular scenery in Norway.