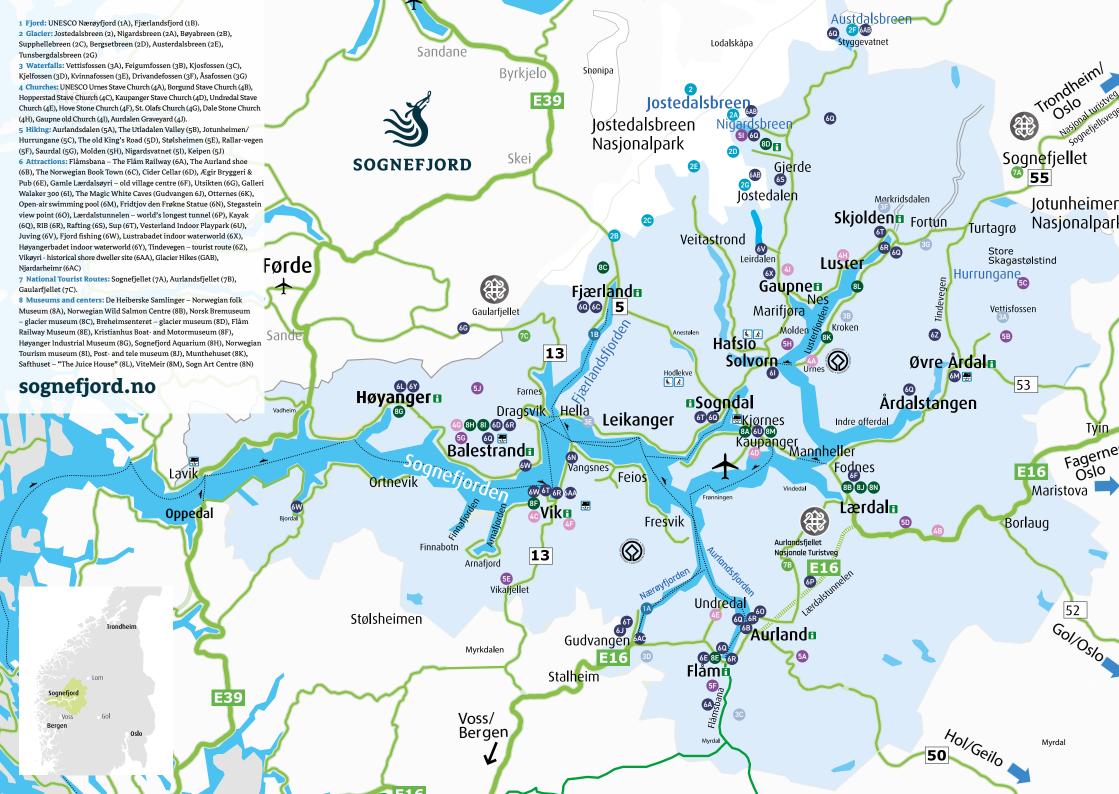

## National Tourist Routes in Sognefjord

#### **\*\*NATIONAL TOURIST ROUTE AURLANDSFJELLET**

You will see snow lying beside the road during most of the summer, which is why the road is often called the 'Snow Road'. The route has attractions such as the artwork 'Den' (Bjørnehiet) and the spectacular Stegastein viewing platform, and it is famous for its breathtaking views. The road from Aurland to the Stegastein viewpoint is open all year.

#### **NATIONAL TOURIST ROUTE GAULARFJELLET**

The Gaularfjellet mountains lie to the north of Balestrand, and the road from Balestrand to Moskog (near Førde) and Eldalosen - Sande passes through them. On the Balestrand side, the road twists and turns through nine hairpin bends. There are many beautiful rivers and waterfalls along the route. On the top, the spectacular viewpoint «Utsikten» was opened in 2016.

#### **WATIONAL TOURIST ROUTE SOGNEFJELLET**

Route 55 across the Sognefjell mountain area between Luster and Lom is the highest and most impressive mountain pass in Northern Europe (highest point 1430 meters), and it has been awarded the status of National Tourist Route because of the spectacular and wild mountain scenery it passes through in the Jotunheimen National Park.