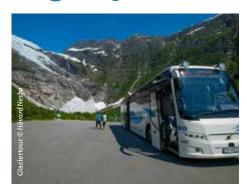

# «Hiking buses» around the Sognefjord

Public transport to and from amazing hiking areas to Aurlandsdalen Valley, Jotunheimen National park, Jostedalsbreen glacier/National park and National tourist route Sognefjellet. Route information: www.skyss.no and www.google.com daily departures:

Jostedalsbreen National park, Nigardsbreen glacier: (route 144 Sogndal – Lom – Otta)

Glacier Bus Fjærland www.skyss.no

**Sognefjellet, National tourist route:** (route 144 Sogndal – Lom – Otta)

#### JostedalsBrebussen - the Jostedalsbreen glacier bus

- Daily departures Sogndal Nigardsbreen (Jostedal). www.skyss.no
- · Connections from Balestrand, Leikanger, Vik, Flam, Lærdal, Årdal and other places.
- A great opportunity for glacier walking, kayaking, canyoning, rafting or just admire the glacier and visit the Breheimsenteret.
- Tickets can be purchased on board the bus.