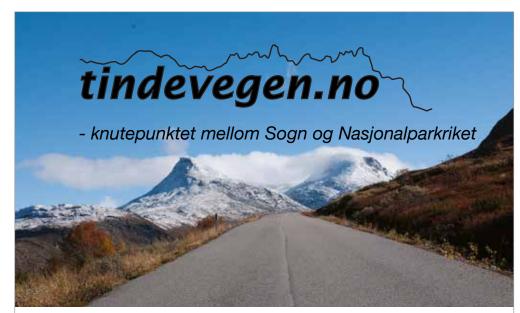

#### **TINDEVEGEN**

A beautiful mountain road between Øvre Årdal and Turtagrø, with great views of magnificent scenery and the impressive peaks of the Jotunheimen mountains. Just a short walk from the road, you can enjoy fantastic panoramic views of the Hurrungane peaks and Store Skagastølstind mountain in the east, and of the inner reaches of the Sognefjord and Skjolden in the west. Tindevegen is a toll road for motorbikes, private cars, camper vans and caravans.

#### TOURIST ROUTE

Tindevegen
Place: Årdal/Turtagrø
www.tindevegen.no
Season: Seasonal

Tindevegen is the beautiful mountain road that runs between Øvre Årdal and Turtagrø (32 km). At Turtagrø, you join the Sognefjellsvegen road, a National Tourist Route that runs west down to Skjolden (17 km) and Gaupne by the Sognefjord in Luster, and east to Lom in the Gudbrandsdalen valley. There are terrific views of magnificent scenery and the peaks of Jotunheimen from many places along the Tindevegen road.