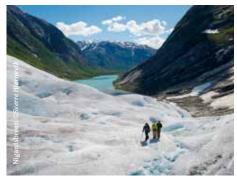

10 SOGNEFJORD GUIDE 2024-2025 11 SOGNEFJORD GUIDE 2024-2025

At 500 square kilometres, Jostedalsbreen is the largest glacier in mainland Europe. This gigantic mass of ice covers mountain peaks and deep valleys in the National Park and its spectacular arms of blue ice extend down to the lush valleys near our fjords. Many people are amazed when they realize how accessible these glacier arms are, and discover that it can be almost as warm by the ice as it is down by the fjord.

In Jostedalen, Fjærland and several other places, you can enjoy glacier walks, led by experienced guides who know the area like the palm of their hands. On the Nigardsbreen glacier in Jostedalen, daily family walks are among activities organised throughout the summer. Visit the national park centers Norwegian Glacier Museum and the Breheimsenteret (Jostedal Glacier Visitors Centre) to learn more about the Jostedalsbreen National Park and Breheimen National Park.

#### Nigardsbreen Glacier, Jostedal

This is one of the most accessible glaciers, where you can peer into the blue ice at very close range, and everyone above the age of six can join guides on glacier walks.