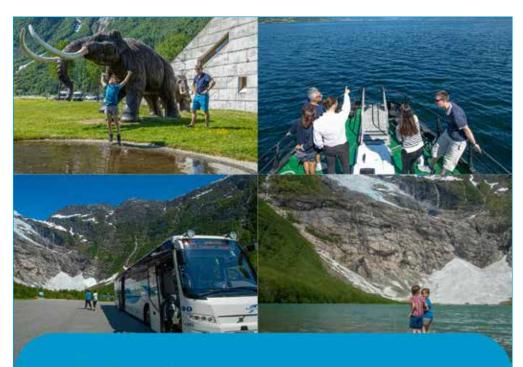

10 SOGNEFJORD GUIDE 2024-2025 11 SOGNEFJORD GUIDE 2024-2025

At 500 square kilometres, Jostedalsbreen is the largest glacier in mainland Europe. This gigantic mass of ice covers mountain peaks and deep valleys in the National Park and its spectacular arms of blue ice extend down to the lush valleys near our fjords. Many people are amazed when they realize how accessible these glacier arms are, and discover that it can be almost as warm by the ice as it is down by the fjord.

In Jostedalen, Fjærland and several other places, you can enjoy glacier walks, led by experienced guides who know the area like the palm of their hands. On the Nigardsbreen glacier in Jostedalen, daily family walks are among activities organised throughout the summer. Visit the national park centers Norwegian Glacier Museum and the Breheimsenteret (Jostedal Glacier Visitors Centre) to learn more about the Jostedalsbreen National Park and Breheimen National Park.

#### Nigardsbreen Glacier, Jostedal

This is one of the most accessible glaciers, where you can peer into the blue ice at very close range, and everyone above the age of six can join guides on glacier walks.