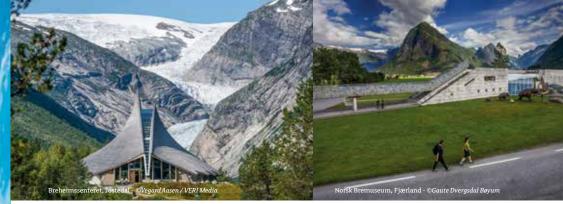

In Jostedalen, Fjærland and several other places, you can enjoy glacier walks, led by experienced guides who know the area like the palm of their hands. On the Nigardsbreen glacier in Jostedalen, daily family walks are among activities organised throughout the summer. Visit the national park centers Norwegian Glacier Museum and the Breheimsenteret (Jostedal Glacier Visitors Centre) to learn more about the Jostedalsbreen National Park and Breheimen National Park.

#### GLACIER MUSEUM

Norsk Bremuseum Place: Fjærland Tel: (+47) 57 69 32 88 www.bremuseum.no Season: April - Okt (Nov - March reservation required) A hands-on museum about ice, glaciers, landscape and climate. Do your your own experiments with 1000-year old ice from the Jostedalsbreen glacier. Don't miss the breathtaking panoramafilm from the glacier. Travel through time and experience our planet from her birth, warm periods, ice ages, before you walk into the future.