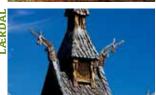

#### BORGUND STAVE CHURCH AND VISITOR CENTRE

Fortidsminneforeningen Place: Borgund Tel (+47) 57668109 www.stavechurch.com Season:medio april- medio oktober Borgund is a very well preserved stave church, and appears almost as it did when the church was built in the 1180s. The church is the most distinctive of the stave churches with its characteristic carvings and dark, tar-brown color. The interior has been preserved as in Catholic times.

Visitor center with a stave church exhibition, cafe and souvenir

shop. Borgund stave church is located along Kongevegen, between the impressive Vindhellavegen and Sverrestigen