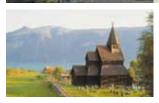

#### BORGUND STAVE CHURCH AND VISITOR CENTRE

Fortidsminneforeningen Place: Borgund Tel (+47) 57668109 www.stavechurch.com Season:medio april- medio oktober Borgund is a very well preserved stave church, and appears almost as it did when the church was built in the 1180s. The church is the most distinctive of the stave churches with its characteristic carvings and dark, tar-brown color. The interior has been preserved as in Catholic times.

Visitor center with a stave church exhibition, cafe and souvenir

shop. Borgund stave church is located along Kongevegen, between the impressive Vindhellavegen and Sverrestigen