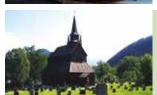

#### BORGUND STAVE CHURCH AND VISITOR CENTRE

Fortidsminneforeningen Place: Borgund Tel (+47) 57668109 www.stavechurch.com Season:medio april- medio oktober Borgund is a very well preserved stave church, and appears almost as it did when the church was built in the 1180s. The church is the most distinctive of the stave churches with its characteristic carvings and dark, tar-brown color. The interior has been preserved as in Catholic times.

Visitor center with a stave church exhibition, cafe and souvenir

shop. Borgund stave church is located along Kongevegen, between the impressive Vindhellavegen and Sverrestigen