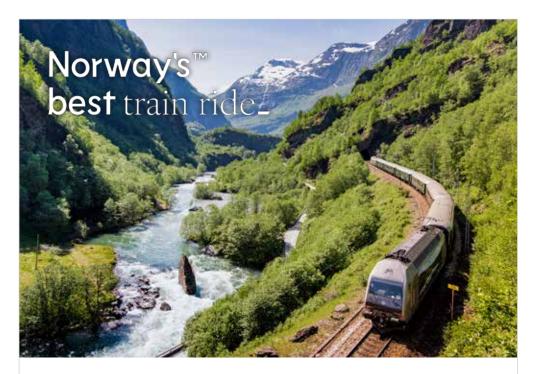

#### FLÅMSBANA

The Flåm Railway Place: Flåm Tel: (+47) 57 63 21 00 www.visitflam.com Season: All year The Flåm Railway invites you on a spectacular train journey with a panoramic view of some of the wildest and most striking examples of Norwegian fjord and mountain landscape. In less than an hour the train ascends 865 meters from Flåm to Myrdal going through 20 tunnels. The Flåm Railway runs year-round.