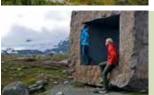

#### **\*\*NATIONAL TOURIST ROUTE AURLANDSFJELLET**

You will see snow lying beside the road during most of the summer, which is why the road is often called the 'Snow Road'. The route has attractions such as the artwork 'Den' (Bjørnehiet) and the spectacular Stegastein viewing platform, and it is famous for its breathtaking views. The road from Aurland to the Stegastein viewpoint is open all year.