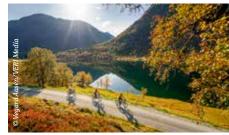

In Autumn the Sognefjord is covered with all the strong colours, red and yellow in the mountainarea, and later by the fjords. This is the best time for hiking the mountains, and go berry picking.

The Winterfjord gives you fjordexperiences, the magical blueicecaves under the glacier, offpiste skiing, fjordlight, snowshoe tours, alpineresorts and guided tours to the steep mountains.

#### **ACTIVITIES**

The Sognefjord is the center for adventurous experiences where you are close to nature, in a cayak or a RIB-tour during Autumn, and in winter with the snow covered mountains. Explore the fjord with a bike during Autmn, or try the biketrails close to the fjord. Percieve the colours of the Autumn in the fantastic tour areas in Jotunheimen Nationalpark with the Hurrungane and Utladalen in Årdal, Stølsheimen, Aurlandsvalley, Rallarway, Molden and many more...