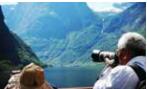

The Sognefjord has several distinctive fjord arms winding their way between steep mountains to end in small, picturesque villages. One of the most well known branches of the Sognefjord is the narrow Nærøyfjord, which is included on UNESCO's World Heritage List. You can choose between different boat trips to experience the beauty of the fjords all year round. Other tempting fjord activities are kayaking, fjord rafting, angling, rowing, swimming and much more.

#### Nærøvfjord - narrow and dramatic

The Nærøyfjord is the narrowest, wildest and most famous of the fjord arms, and is a UNESCO World Heritage Site. The surrounding mountains rise steeply to reach towering heights and create a unique magical atmosphere. A ferry trip on the Nærøyfjord, from Kaupanger to Gudvangen, and a passangerboat from Flåm/Aurland, will take you through some of the most spectacular scenery in Norway.