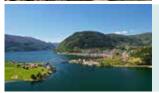

The more than 204 km long Sognefjord lies in the heart of Fjord Norway, and is the longest and deepest fjord in Norway. At its deepest, the fjord plunges to more than 1,300 m and the mountains along the fjord rise to more than 1.700 m.

The Sognefjord has several distinctive fjord arms winding their way between steep mountains to end in small, picturesque villages. One of the most well known branches of the Sognefjord is the narrow Nærøyfjord, which is included on UNESCO's World Heritage List. You can choose between different boat trips to experience the beauty of the fjords all year round. Other tempting fjord activities are kayaking, fjord rafting, angling, rowing, swimming and much more.