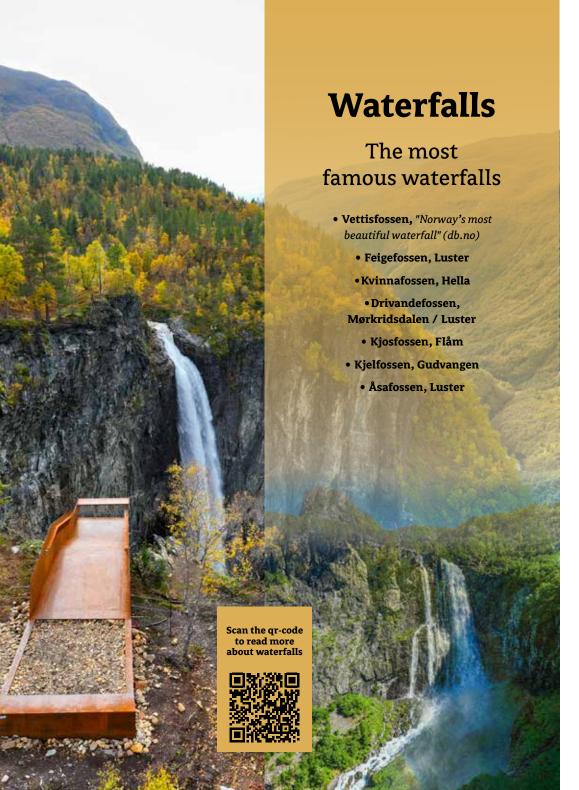

#### The Utladalen valley

The Utladalen valley is wild and dramatic. It is surrounded by the highest mountain area in Norway, with many summits of more than 2,000 metres. Here, you will find Vettisfossen, which, with a free fall of 275 metres, is the highest waterfall in Northern Europe. Utladalen is one of the deepest valleys in Europe, and visitors find its wild and fertile scenery spellbinding.