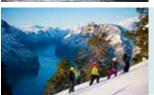

## Sognefjord - Autumn and Winter

Sognefjorden has the best off-piste areas, good ski lifts and unique Fjord experience all year. The road to Jostedalen and Jotunheimen is short, where you find tours and guides that are highly valued.

#### **GUIDED TOURS AND COURSES**

The Sognefjord invites you to amazing free skiing nature, as from the mountain top to the fjord. You will find experienced guides that take you to the best snow, and offer guiding and courses for all levels. Snowshoetours, iceclimbing courses, avalanche courses and tours to the magical caves under the Nigardsglacier are some of the things you can do! The Fjellsportfestival which translates to Mountainsportfestival, is loctaed in Sogndal and has become the winter highlight during winter for locals and guests of the fjord.

#### SKI RESORTS

There are several resorts in the Sognefjord, but mainly Sogndal skicenter and Sogn Skicenter which lies only 25 minutes from each other, with one joint pass. The centers have different skilevels and fulfill each other perfectly. You will find childrenparks, cross-country and lighted trails, large off-piste areas and groomed skiing for learners and experienced skiiers. Skitours into the UNESCO world heritage, Off-piste with a fjord view and Vetti area with the glaciers kingdom in Årdal.