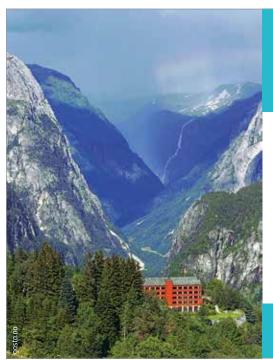

#### Aurlandsdalen

The track through the legendary Aurlandsdalen valley is one of the ancient routes between Eastern and Western Norway. Beautiful and wild, rich in flora and fauna, cultural heritage, history, varied geology and good trout fishing. You can go walking for several days and stay overnight in trekking association cabins in

the valley, or go on shorter walks based on travelling by bus or using your own car.