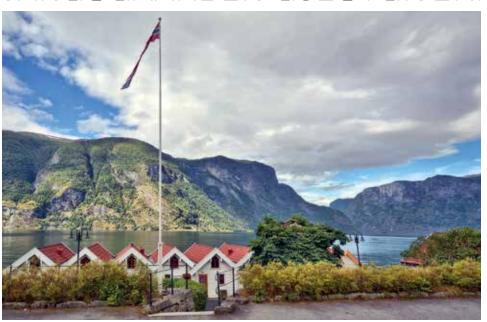

# l am Sognefjord

SOGNEFJORD www.sognefjord.no

# SOGNEFJORD

## Welcome

to the Sognefjord - the whole year round!

## The Sognefjord is beautiful

The more than 204 km long Sognefjord lies in the heart of Fjord Norway, and is the longest and deepest fjord in Norway. At its deepest, the fjord plunges to more than 1,300 m and the mountains along the fjord rise to more than 1.700 m.