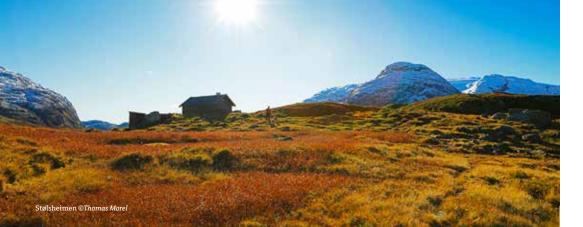

#### **STØLSHEIMEN**

The Stølsheimen landscape preservation area is a mountain area with many summer pasture farms in hilly terrain bordering on a spectacular fjord landscape. Within the protected area you will also find the roadless and exotic Finnafjord in the municipality of Vik.

#### VIKAFJELLSVEGEN (STØLSHEIMEN)

The road through the mountain area between Vik and Vinje/Voss (route 13) provides an ideal base for hikes in both the Vikafjellet and the Stølsheimen mountains, where there are many old summer pasture farms set in hilly