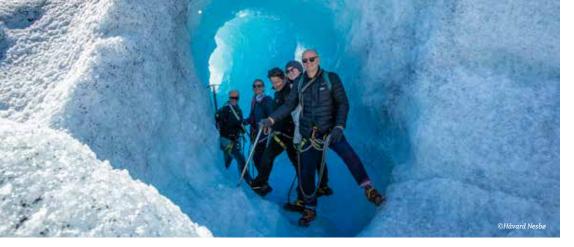

In Jostedalen, Fjærland and several other places, you can enjoy glacier walks, led by experienced guides who know the area like the palm of their hands. On the Nigardsbreen glacier in Jostedalen, daily family walks are among activities organised throughout the summer. Visit the national park centers Norwegian Glacier Museum and the Breheimsenteret (Jostedal Glacier Visitors Centre) to learn more about the Jostedalsbreen National Park and Breheimen National Park.

Be aware that the glacial ice is always in motion and blocks of ice can break off from the glacier front. Never hike on the glacier without a local guide or venture past the barriers that have been erected.