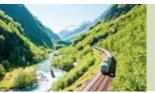

The more than 204 km long Sognefjord lies in the heart of Fjord Norway, and is the longest and deepest fjord in Norway. At its deepest, the fjord plunges to more than 1,300 m and the mountains along the fjord rise to more than 1.700 m.

The Sognefjord has several distinctive fjord arms winding their way between steep mountains to end in small, picturesque villages. One of the most well known branches of the Sognefjord is the narrow Nærøyfjord, which is included on UNESCO's World Heritage List. You can choose between different boat trips to experience the beauty of the fjords all year round. Other tempting fjord activities are kayaking, fjord rafting, angling, rowing, swimming and much more.