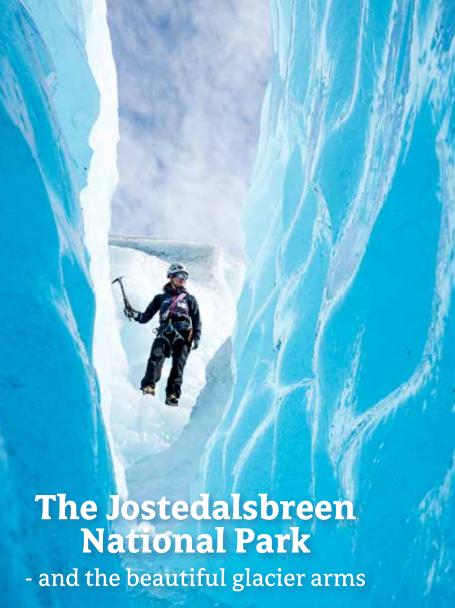

10 SOGNEFJORD GUIDE 2024-2025 11 SOGNEFJORD GUIDE 2024-2025

At 500 square kilometres, Jostedalsbreen is the largest glacier in mainland Europe. This gigantic mass of ice covers mountain peaks and deep valleys in the National Park and its spectacular arms of blue ice extend down to the lush valleys near our fjords. Many people are amazed when they realize how accessible these glacier arms are, and discover that it can be almost as warm by the ice as it is down by the fjord.

## Jostedalsbreen National Park - the largest glacier

Almost half of the Jostedalsbreen National Park is covered by the Jostedalsbreen glacier, which is the largest glacier in mainland Europe.