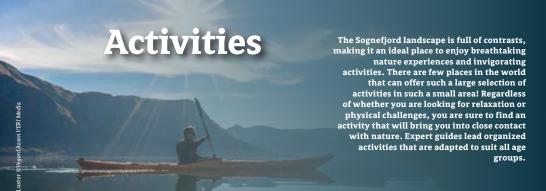

#### **ACTIVITIES**

The Sognefjord is the center for adventurous experiences where you are close to nature, in a cayak or a RIB-tour during Autumn, and in winter with the snow covered mountains. Explore the fjord with a bike during Autmn, or try the biketrails close to the fjord. Percieve the colours of the Autumn in the fantastic tour areas in Jotunheimen Nationalpark with the Hurrungane and Utladalen in Årdal, Stølsheimen, Aurlandsvalley, Rallarway, Molden and many more...