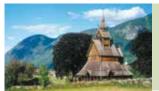

#### BORGUND STAVE CHURCH AND VISITOR CENTRE

Fortidsminneforeningen Place: Borgund Tel (+47) 57668109 www.stavechurch.com Season:medio april- medio oktober Borgund is a very well preserved stave church, and appears almost as it did when the church was built in the 1180s. The church is the most distinctive of the stave churches with its characteristic carvings and dark, tar-brown color. The interior has been preserved as in Catholic times.

Visitor center with a stave church exhibition, cafe and souvenir

shop. Borgund stave church is located along Kongevegen, between the impressive Vindhellavegen and Sverrestigen