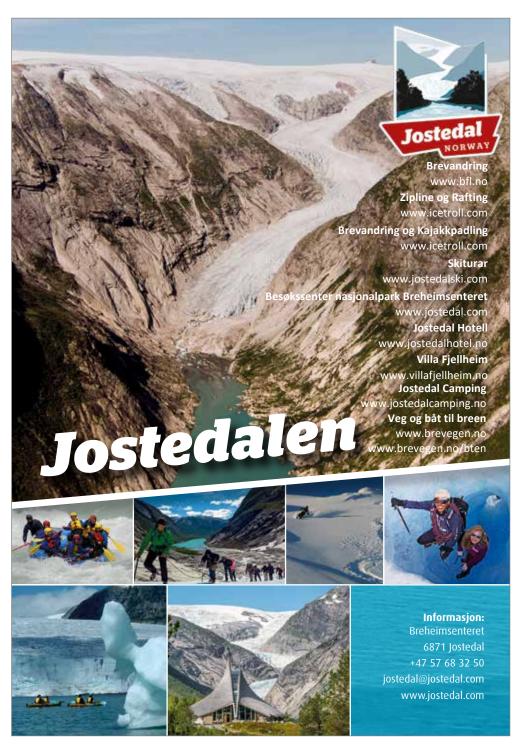

10 SOGNEFJORD GUIDE 2024-2025 11 SOGNEFJORD GUIDE 2024-2025

At 500 square kilometres, Jostedalsbreen is the largest glacier in mainland Europe. This gigantic mass of ice covers mountain peaks and deep valleys in the National Park and its spectacular arms of blue ice extend down to the lush valleys near our fjords. Many people are amazed when they realize how accessible these glacier arms are, and discover that it can be almost as warm by the ice as it is down by the fjord.

In Jostedalen, Fjærland and several other places, you can enjoy glacier walks, led by experienced guides who know the area like the palm of their hands. On the Nigardsbreen glacier in Jostedalen, daily family walks are among activities organised throughout the summer. Visit the national park centers Norwegian Glacier Museum and the Breheimsenteret (Jostedal Glacier Visitors Centre) to learn more about the Jostedalsbreen National Park and Breheimen National Park.

#### Nigardsbreen Glacier, Jostedal

This is one of the most accessible glaciers, where you can peer into the blue ice at very close range, and everyone above the age of six can join guides on glacier walks.

#### Bergsetbreen Glacier, Jostedal

The spectacular Bergset glacier, only an hour's easy walk from the road, is one of the most beautiful and impressing glacier arms.

#### GLACIER MUSEUM

Breheimsenteret Place: Jostedal Tel: (+47) 57 68 32 50 www.jostedal.com Season: 1. may - 30. sept Breheimsenteret is a National Park Visitor's centre for the Jostedalsbreen National Park. You will find exhibitions, souvenirs and a cafeteria at the Breheimsenter, and it is also starting/meeting point for activities in Jostedalen such as glacier walks, rafting, guided hikes, kayaking on glacier lakes and more. Local food.