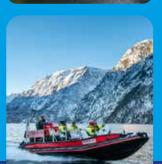

#### THE WINTERFJORD

Cruises in the UNESCO world heritage
Nærøyfjord during the Autumn and Winter,
gives experiences with fjordlight and the
brilliant area with steep mountains, wild
waterfalls and the vivid cultural landscape.
Flåmsrailway is crowned as one of the worlds
most beautiful railwaydistances and is open all
year round. In addition there are many other
activites that are open all year, per example the
viewpoint of Stegastein.

#### FJORD CRUISE

Fjord cruise Nærøyfjord Place: Flåm / Gudvangen Tel: (+47) 57 63 14 00 www.visitflam.com Season: All year Explore the UNESCO World Heritage Area Nærøyfjord year-round. The roundtrip includes a one-way fjord cruise from Flåm to Gudvangen or vice versa, and a shuttle bus return to the starting point.