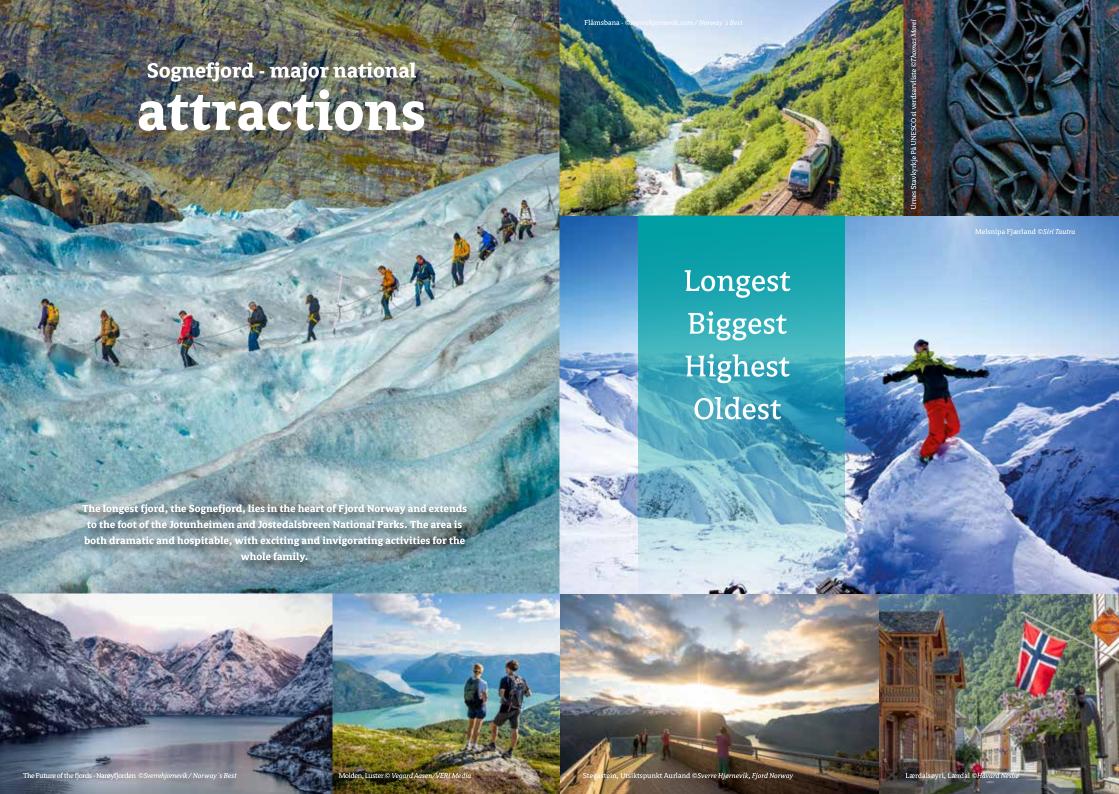

The more than 204 km long Sognefjord lies in the heart of Fjord Norway, and is the longest and deepest fjord in Norway. At its deepest, the fjord plunges to more than 1,300 m and the mountains along the fjord rise to more than 1.700 m.

The Sognefjord has several distinctive fjord arms winding their way between steep mountains to end in small, picturesque villages. One of the most well known branches of the Sognefjord is the narrow Nærøyfjord, which is included on UNESCO's World Heritage List. You can choose between different boat trips to experience the beauty of the fjords all year round. Other tempting fjord activities are kayaking, fjord rafting, angling, rowing, swimming and much more.

#### Nærøvfjord - narrow and dramatic

The Nærøyfjord is the narrowest, wildest and most famous of the fjord arms, and is a UNESCO World Heritage Site. The surrounding mountains rise steeply to reach towering heights and create a unique magical atmosphere. A ferry trip on the Nærøyfjord, from Kaupanger to Gudvangen, and a passangerboat from Flåm/Aurland, will take you through some of the most spectacular scenery in Norway.

#### Lusterfjord - inland towards the Jotunheimen, Breheimen and Jostedalsbreen

The landscape around the Lusterfjord is very picturesque, and many great artists have been inspired by the unique beauty of its scenery. The Lusterfiord extends all the way to the foot of the Jotunheimen and Breheimen mountains and the Jostedalsbreen glacier, and from Skjolden

#### Fjærlandsfjord - inland towards the Jostedalsbreen Glacier

This beautiful fjord arm extends almost all the way up to the glacier tongues that reach down to the village of Fjærland, and most of the year the fjord has a beautiful bright green colour because of the meltwater from the glaciers that flows into the fjord.

#### Finnafjord - roadless and exotic

At the head of the distinctive Finnafjord, the mountains are steep and the scenery is spectacular. The famous cheese-maker Synnøve Finden was born and brought up beside this lovely fjord.