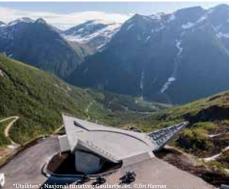

#### **NATIONAL TOURIST ROUTE GAULARFJELLET**

The Gaularfjellet mountains lie to the north of Balestrand, and the road from Balestrand to Moskog (near Førde) and Eldalosen - Sande passes through them. On the Balestrand side, the road twists and turns through nine hairpin bends. There are many beautiful rivers and waterfalls along the route. On the top, the spectacular viewpoint «Utsikten» was opened in 2016.

## NATIONAL TOURIST ROUTE

Gaularfjellet Place: Dragsvik/Førde www.sognefjord.no (Rv13) The Gaularfjell mountains lie to the north of Balestrand, and the road between Dragsvik and Moskog (near Førde) passes through them. On the Balestrand side, the road twists and turns through nine hairpin bends. There are many beautiful rivers and waterfalls along the route.