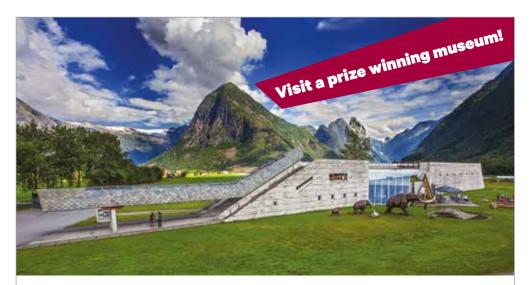

#### GLACIER MUSEUM

Norsk Bremuseum Place: Fjærland Tel: (+47) 57 69 32 88 www.bremuseum.no Season: April - Okt (Nov - March reservation required) A hands-on museum about ice, glaciers, landscape and climate. Do your your own experiments with 1000-year old ice from the Jostedalsbreen glacier. Don't miss the breathtaking panoramafilm from the glacier. Travel through time and experience our planet from her birth, warm periods, ice ages, before you walk into the future.