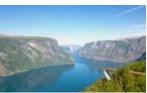

The more than 204 km long Sognefjord lies in the heart of Fjord Norway, and is the longest and deepest fjord in Norway. At its deepest, the fjord plunges to more than 1,300 m and the mountains along the fjord rise to more than 1.700 m.

The Sognefjord has several distinctive fjord arms winding their way between steep mountains to end in small, picturesque villages. One of the most well known branches of the Sognefjord is the narrow Nærøyfjord, which is included on UNESCO's World Heritage List. You can choose between different boat trips to experience the beauty of the fjords all year round. Other tempting fjord activities are kayaking, fjord rafting, angling, rowing, swimming and much more.

#### Nærøvfjord - narrow and dramatic

The Nærøyfjord is the narrowest, wildest and most famous of the fjord arms, and is a UNESCO World Heritage Site. The surrounding mountains rise steeply to reach towering heights and create a unique magical atmosphere. A ferry trip on the Nærøyfjord, from Kaupanger to Gudvangen, and a passangerboat from Flåm/Aurland, will take you through some of the most spectacular scenery in Norway.