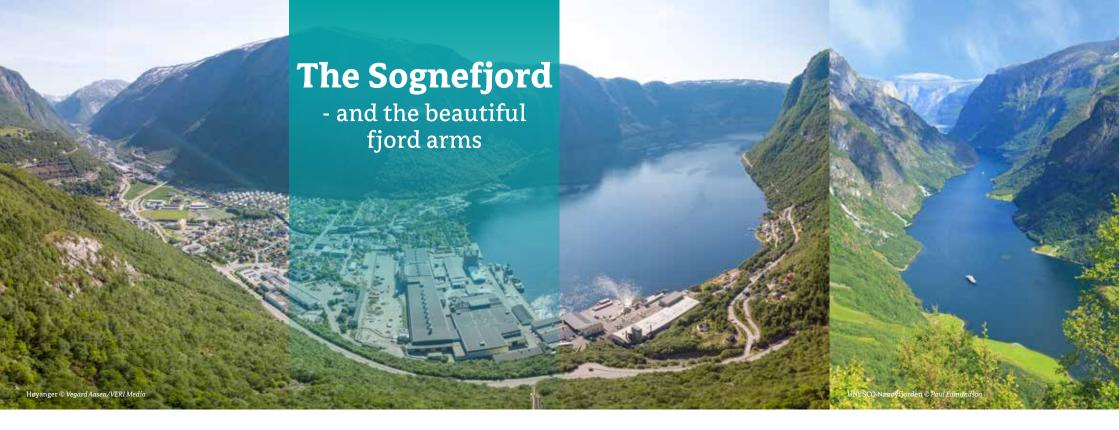

The Sognefjord has several distinctive fjord arms winding their way between steep mountains to end in small, picturesque villages. One of the most well known branches of the Sognefjord is the narrow Nærøyfjord, which is included on UNESCO's World Heritage List. You can choose between different boat trips to experience the beauty of the fjords all year round. Other tempting fjord activities are kayaking, fjord rafting, angling, rowing, swimming and much more.

#### The West Norwegian Fiords

Since 2005, the area defined as the West Norwegian Fjords, comprising the Geirangerfjord, Nærøyfjord and Aurlandsfjord, has been included on UNESCO's World Heritage List of the world's cultural and natural heritage of outstanding universal value. The world heritage value of the Nærøyfjord area can be summed up as follows: a fjord landscape with active geological processes, a rich flora and fauna, and a beautiful natural landscape from fjord to mountains, with glaciers, forests, waterfalls and free-flowing rivers, and a cultural landscape that adds perspective to the natural landscape.

#### Nærøvfjord - narrow and dramatic

The Nærøyfjord is the narrowest, wildest and most famous of the fjord arms, and is a UNESCO World Heritage Site. The surrounding mountains rise steeply to reach towering heights and create a unique magical atmosphere. A ferry trip on the Nærøyfjord, from Kaupanger to Gudvangen, and a passangerboat from Flåm/Aurland, will take you through some of the most spectacular scenery in Norway.