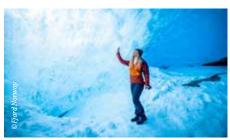

In Autumn the Sognefjord is covered with all the strong colours, red and yellow in the mountainarea, and later by the fjords. This is the best time for hiking the mountains, and go berry picking.

The Winterfjord gives you fjordexperiences, the magical blueicecaves under the glacier, offpiste skiing, fjordlight, snowshoe tours, alpineresorts and guided tours to the steep mountains.

#### **GUIDED TOURS AND COURSES**

The Sognefjord invites you to amazing free skiing nature, as from the mountain top to the fjord. You will find experienced guides that take you to the best snow, and offer guiding and courses for all levels. Snowshoetours, iceclimbing courses, avalanche courses and tours to the magical caves under the Nigardsglacier are some of the things you can do! The Fjellsportfestival which translates to Mountainsportfestival, is loctaed in Sogndal and has become the winter highlight during winter for locals and guests of the fjord.