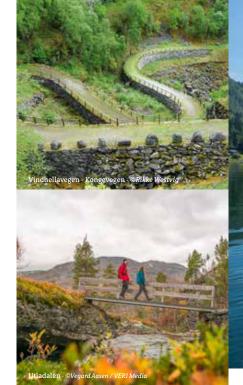

#### Kongevegen

Kongevegen, the old King's Road over the Filefjell mountain pass was completed in 1793. It was the first road between Eastern and Western Norway. The road, which is a valuable part of Norway's cultural heritage, runs east from Lærdalsøyri to the village of Vang in the Valdres area and is approximately 80 km long. Here, you can go on short or long walks, and it will be possible to cycle some sections of the road. Along the whole valley from Filefjell down to Lærdal, there are waymarked historical sections of the road that make ideal walks. The best known section is Vindhellavegen, which starts near Borgund Stave Church.

#### The Utladalen valley

The Utladalen valley is wild and dramatic. It is surrounded by the highest mountain area in Norway, with many summits of more than 2,000 metres. Here, you will find Vettisfossen, which, with a free fall of 275 metres, is the highest waterfall in Northern Europe. Utladalen is one of the deepest valleys in Europe, and visitors find its wild and fertile scenery spellbinding.