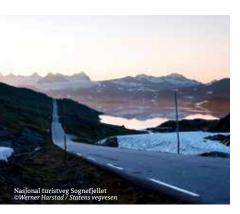

#### **\*\*NATIONAL TOURIST ROUTE AURLANDSFJELLET**

You will see snow lying beside the road during most of the summer, which is why the road is often called the 'Snow Road'. The route has attractions such as the artwork 'Den' (Bjørnehiet) and the spectacular Stegastein viewing platform, and it is famous for its breathtaking views. The road from Aurland to the Stegastein viewpoint is open all year.

## NATIONAL TOURIST ROUTE

Aurlandsfjellet

Place: Aurland/Lærdal

www.sognefjord.no

Season: Juni - Oktober

The mountainroad between Aurland and Lærdal is open from the 1st of June to approx. 15th of October. From Aurland to the viewpoint- Stegastein - 7,5 km -the road is open all year. The crossing Aurland - Lærdal- Aurlandsfjellet is 48 km and the highest point 1306 m a.s.l. Fantastic view - snow along the road most of the summer - also called the "Snowroad".