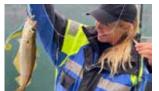

There are several rivers along the fjord where you can fish for salmon or sea trout. The area has a long tradition of fishing, and salmon rivers have enjoyed high status among anglers for more than a century. Fishing in the fjord is free throughout the year, and you may catch sea trout, cod, haddock, whiting and more.

There are some organized fishing trips you can join or you can rent a boat or fish from shore. Many accommodation sites along the fjord and lakes also have boats for their guests.

#### Norwegian fishing licence fee

Fishing

Before purchasing a permit for a lake or river containing salmon and sea trout, you have to pay the Norwegian fishing licence fee at www.inatur.no Salmon are protected in some places, but you can nevertheless fish for sea trout in these lakes and rivers.

#### Season

Balestrand @Håvard Nesh

You can normally fish in the mountain lakes as soon as the ice on the lakes has melted in spring, and in most lakes and rivers containing salmon and sea trout the fishing season is from approx. 1 July to 15 September.