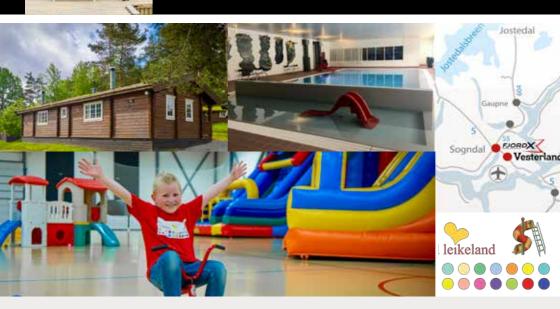

#### INDOOR SWIMMINGPOOL

Vesterland Resort Tel: (+47) 57 62 71 00 Place: Kaupanger www.vesterland.no Season: All year Next to the main pool the swimming hall also has a children's pool as well as chairs for those who just want to relax. Coffee, tea, soft drinks or fruit can be purchased on site. The water is kept at 33 °C every day. Shower mats for babies are available on request.

#### INDOOR PLAYPARK

Vesterland Resort Tel: (+47) 57 62 71 00 Place: Kaupanger www.vesterland.no Season: All year Indoor playground for children between 1 to 14 years. Playland consists of a large climbing frame with slides, tunnels, mazes, ball cannons and glide path. In addition, it hosts 4 bouncecastles, play cars, various ball games and climbing wall. Indoor swimming pool.