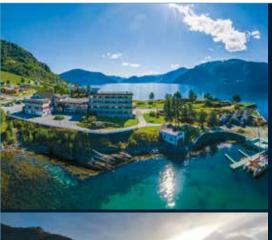

The more than 204 km long Sognefjord lies in the heart of Fjord Norway, and is the longest and deepest fjord in Norway. At its deepest, the fjord plunges to more than 1,300 m and the mountains along the fjord rise to more than 1.700 m.

The Sognefjord has several distinctive fjord arms winding their way between steep mountains to end in small, picturesque villages. One of the most well known branches of the Sognefjord is the narrow Nærøyfjord, which is included on UNESCO's World Heritage List. You can choose between different boat trips to experience the beauty of the fjords all year round. Other tempting fjord activities are kayaking, fjord rafting, angling, rowing, swimming and much more.