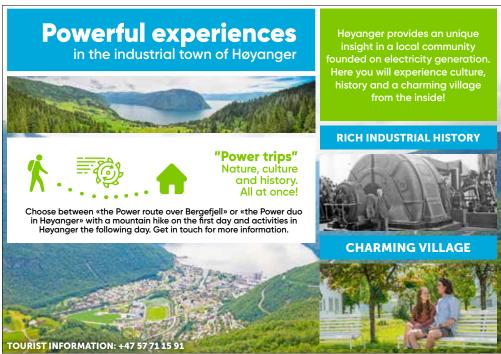

#### MUSEUM

Høyanger Industrial Museum Tel: (+47) 57 71 15 00 www.industristadmuseet.wordpress.com Season: Open all year The exhibitions of Høyanger Industrial Museum portray the more than 99 year old industrial and working history of Høyanger through pictures and texts. Become acquainted with the trade union struggles, the war years, the living conditions and see how a worker would spend his time at work and at home.

#### MUSEUM

The Gunnar S. Gallery
Place: Høyanger
Tel: +(+47) 57 71 15 00
www.gunnarsgalleriet.no
Season: Open all year

The gallery features Høyanger municipality's collection of original artworks by Gunnar S. Gundersen. The collection consists of more than 30 works by the artist and covers the period from approximately 1950 to approximately 1980. The works consist of drawings, watercolours, paintings and serigraphs. A large painting is on loan from Sparebanken Vest. In addition, drawings, sketchbooks, jewellery and photographs will be exhibited in a separate display.