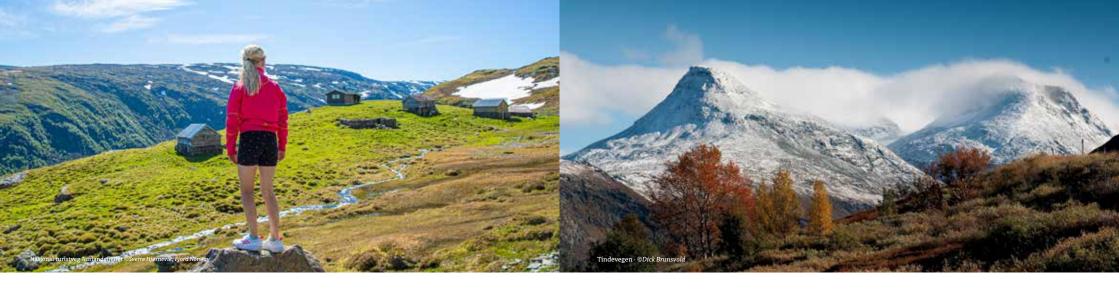

#### **TINDEVEGEN**

A beautiful mountain road between Øvre Årdal and Turtagrø, with great views of magnificent scenery and the impressive peaks of the Jotunheimen mountains. Just a short walk from the road, you can enjoy fantastic panoramic views of the Hurrungane peaks and Store Skagastølstind mountain in the east, and of the inner reaches of the Sognefjord and Skjolden in the west. Tindevegen is a toll road for motorbikes, private cars, camper vans and caravans.

#### TOURIST ROUTE

Tindevegen
Place: Årdal/Turtagrø
www.tindevegen.no
Season: Seasonal

Tindevegen is the beautiful mountain road that runs between Øvre Årdal and Turtagrø (32 km). At Turtagrø, you join the Sognefjellsvegen road, a National Tourist Route that runs west down to Skjolden (17 km) and Gaupne by the Sognefjord in Luster, and east to Lom in the Gudbrandsdalen valley. There are terrific views of magnificent scenery and the peaks of Jotunheimen from many places along the Tindevegen road.