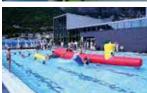

#### INDOOR SWIMMINGPOOL

Vesterland Resort Tel: (+47) 57 62 71 00 Place: Kaupanger www.vesterland.no Season: All year Next to the main pool the swimming hall also has a children's pool as well as chairs for those who just want to relax. Coffee, tea, soft drinks or fruit can be purchased on site. The water is kept at 33 °C every day. Shower mats for babies are available on request.

#### INDOOR PLAYPARK

Vesterland Resort Tel: (+47) 57 62 71 00 Place: Kaupanger www.vesterland.no Season: All year Indoor playground for children between 1 to 14 years. Playland consists of a large climbing frame with slides, tunnels, mazes, ball cannons and glide path. In addition, it hosts 4 bouncecastles, play cars, various ball games and climbing wall. Indoor swimming pool.