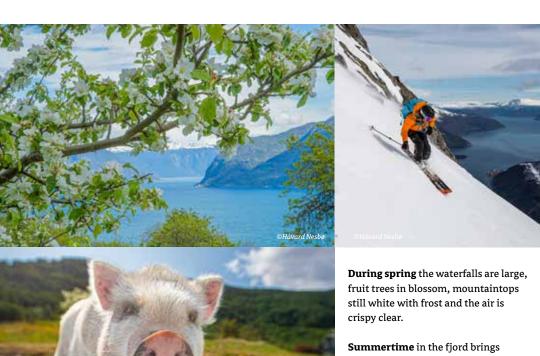

## The Sognefjord is beautiful

## - all four seasons

**Summertime** in the fjord brings a variation of experiences, as the cruise in UNESCO World Heritage Nærøyfjord, visit the stave churches and let the guides give a hike on the Jostedalsglacier.

In Autumn the Sognefjord is covered with all the strong colours, red and yellow in the mountainarea, and later by the fjords. This is the best time for hiking the mountains, and go berry picking.

The Winterfjord gives you fjordexperiences, the magical blueicecaves under the glacier, offpiste skiing, fjordlight, snowshoe tours, alpineresorts and guided tours to the steep mountains.