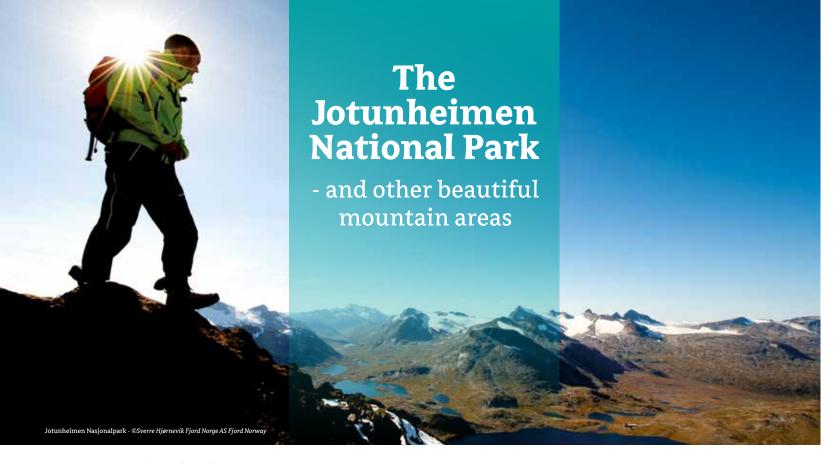

## Jotunheimen National Park – the highest mountains in Norway

The whole of the Jotunheimen National Park consists of high mountains and glaciers, and it is here that you find Norway's highest mountains. The three highest peaks are Galdhøpiggen

(2,469 m), Glittertind (2,465 m) and Store Skagastølstind (2,405 m). A drive along the national tourist road over the Sognefjell mountain between Lom in the East and Luster in the West gives you a close up view of Store Skagastølstind (Storen) and many other impressive peaks. In the summer season there is a bus service twice a day across the Sognefjell Road from Otta to Sogndal with correspondence from Oslo and Trondheim.