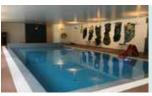

#### INDOOR SWIMMINGPOOL

Vesterland Resort Tel: (+47) 57 62 71 00 Place: Kaupanger www.vesterland.no Season: All year Next to the main pool the swimming hall also has a children's pool as well as chairs for those who just want to relax. Coffee, tea, soft drinks or fruit can be purchased on site. The water is kept at 33 °C every day. Shower mats for babies are available on request.

#### INDOOR PLAYPARK

Vesterland Resort Tel: (+47) 57 62 71 00 Place: Kaupanger www.vesterland.no Season: All year Indoor playground for children between 1 to 14 years. Playland consists of a large climbing frame with slides, tunnels, mazes, ball cannons and glide path. In addition, it hosts 4 bouncecastles, play cars, various ball games and climbing wall. Indoor swimming pool.