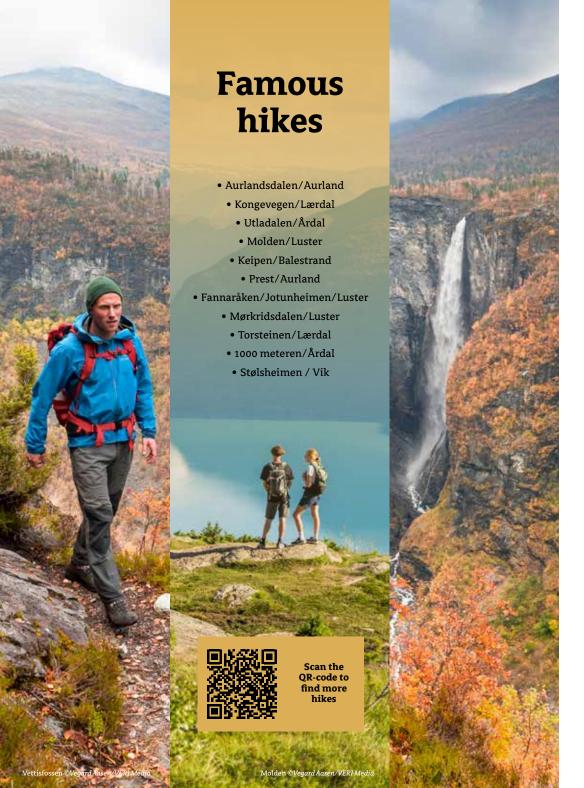

#### **ACTIVITIES**

The Sognefjord is the center for adventurous experiences where you are close to nature, in a cayak or a RIB-tour during Autumn, and in winter with the snow covered mountains. Explore the fjord with a bike during Autmn, or try the biketrails close to the fjord. Percieve the colours of the Autumn in the fantastic tour areas in Jotunheimen Nationalpark with the Hurrungane and Utladalen in Årdal, Stølsheimen, Aurlandsvalley, Rallarway, Molden and many more...

#### Aurlandsdalen

The track through the legendary Aurlandsdalen valley is one of the ancient routes between Eastern and Western Norway. Beautiful and wild, rich in flora and fauna, cultural heritage, history, varied geology and good trout fishing. You can go walking for several days and stay overnight in trekking association cabins in

#### The Utladalen valley

The Utladalen valley is wild and dramatic. It is surrounded by the highest mountain area in Norway, with many summits of more than 2,000 metres. Here, you will find Vettisfossen, which, with a free fall of 275 metres, is the highest waterfall in Northern Europe. Utladalen is one of the deepest valleys in Europe, and visitors find its wild and fertile scenery spellbinding.