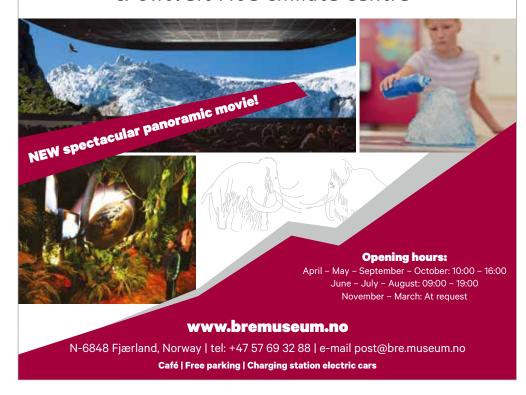

#### GLACIER MUSEUM

Norsk Bremuseum Place: Fjærland Tel: (+47) 57 69 32 88 www.bremuseum.no Season: April - Okt (Nov - March reservation required) A hands-on museum about ice, glaciers, landscape and climate. Do your your own experiments with 1000-year old ice from the Jostedalsbreen glacier. Don't miss the breathtaking panoramafilm from the glacier. Travel through time and experience our planet from her birth, warm periods, ice ages, before you walk into the future.