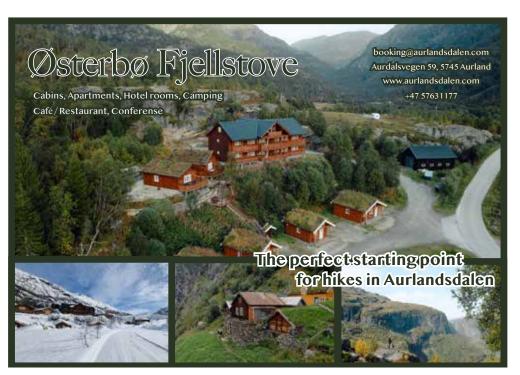

**Prest:** Flåm - Aurland – Stegastein – Prest: www.norwaysbest.com, www.el-tour.no

**Aurlandsdalen Valley:** Flåm - Aurland – Vassbygdi - Østerbø: www.norwaysbest.com, www.skyss.no

Jotunheimen National park and Utladalen valley: (route 14-127 Øvre Årdal – Hjelle – Turtagrø) JVB Travel www.jvb.no