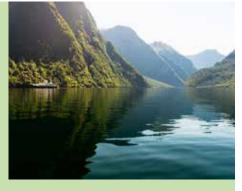

## The Sognefjord is beautiful

## - all four seasons

**Summertime** in the fjord brings a variation of experiences, as the cruise in UNESCO World Heritage Nærøyfjord, visit the stave churches and let the guides give a hike on the Jostedalsglacier.

The more than 204 km long Sognefjord lies in the heart of Fjord Norway, and is the longest and deepest fjord in Norway. At its deepest, the fjord plunges to more than 1,300 m and the mountains along the fjord rise to more than 1.700 m.

The Sognefjord has several distinctive fjord arms winding their way between steep mountains to end in small, picturesque villages. One of the most well known branches of the Sognefjord is the narrow Nærøyfjord, which is included on UNESCO's World Heritage List. You can choose between different boat trips to experience the beauty of the fjords all year round. Other tempting fjord activities are kayaking, fjord rafting, angling, rowing, swimming and much more.