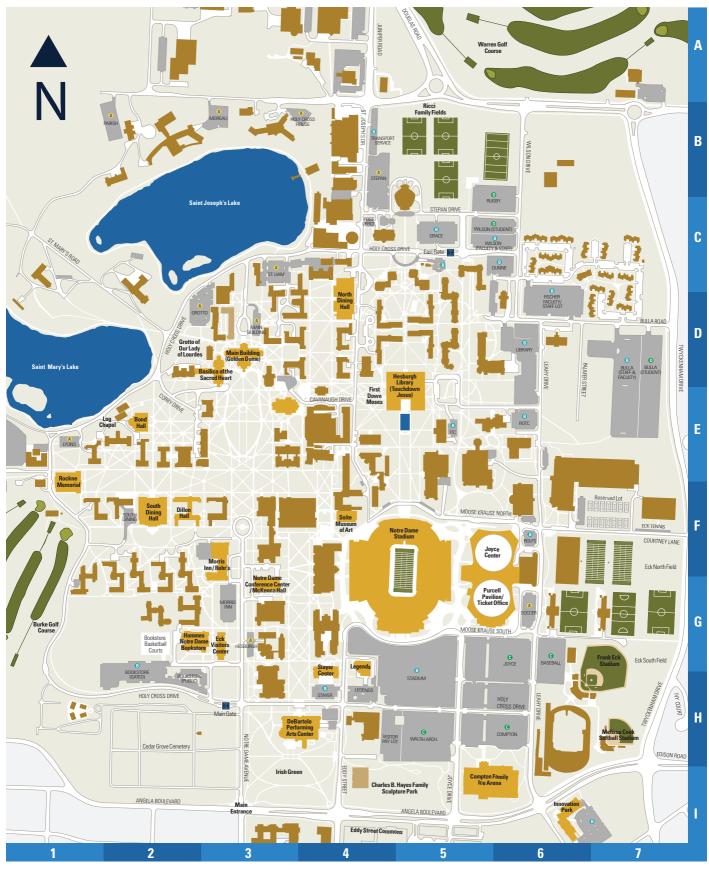

## **UNIVERSITY OF NOTRE DAME CAMPUS MAP**

- (D3) Basilica of the Sacred Heart
- (G1) Burke Golf Course
- (I5) Compton Family Ice Arena
- (H4) DeBartolo Performing Arts Center
- (F2) Dillon Hall

- (G3) Eck Visitors Center
- (G7) Frank Eck Stadium
- (E4) First Down Moses
- (D2) Grotto of Our Lady of Lourdes
- (G2) Hammes Notre Dame Bookstore (D3) Main Building
- (E5) Hesburgh Library (Touchdown Jesus)
- (I3) Irish Green
- (F5) Joyce Center
- (H4) Legends
- (E2) Log Chapel (Golden Dome)
- (H7) Melissa Cook Softball Stadium
- (F3) Morris Inn/Rohr's
- (G3) Notre Dame Conference Center/McKenna Hall
- (F5) Notre Dame Stadium
- (G5) Purcell Pavilion/Ticket Office
- (F1) Rockne Memorial (F4) Snite Museum of Art
- (F2) South Dining Hall
- (H4) Stayer Center
- (A6) Warren Golf Course
- (H4) Visitor Parking Lot