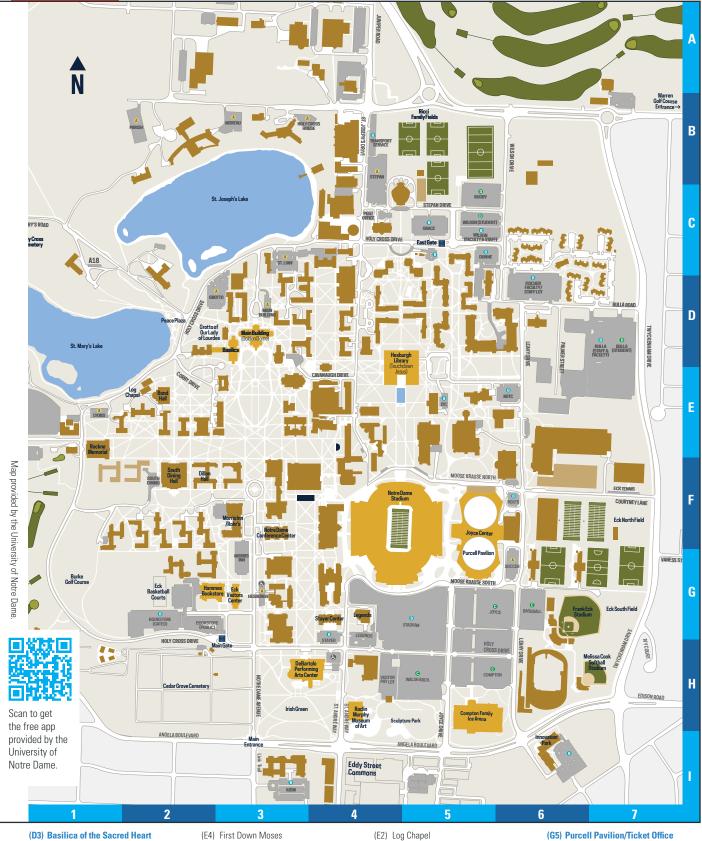

## **2025 University of Notre Dame Campus Map**

- (D3) Basilica of the Sacred Heart
- (G1) Burke Golf Course (H4) Sculpture Park
- (H5) Compton Family Ice Arena
- (H3) DeBartolo Performing Arts Center
- (F2) Dillon Hall
- (G3) Eck Visitors Center
- (G6) Frank Eck Stadium

- (E4) First Down Moses
- (D2) Grotto of Our Lady of Lourdes
- (G2) Hammes ND Bookstore
- (E4) Hesburgh Library
- (Touchdown Jesus) (H3) Irish Green
- (F5) Joyce Center (G4) Legends
- (H7) Melissa Cook Softball Stadium (F3) Morris Inn/Rohr's/Café J
- (F3) Notre Dame Conference Center/ McKenna Hall
- (F4) Notre Dame Stadium

(Golden Dome)

(D3) Main Building

(G5) Purcell Pavilion/Ticket Office (H4) Raclin Murphy

## **Museum of Art**

- (E1) Rockne Memorial
- (F2) South Dining Hall
- (G4) Stayer Center (A7) Warren Golf Course
- (H4) Visitor Parking Lot