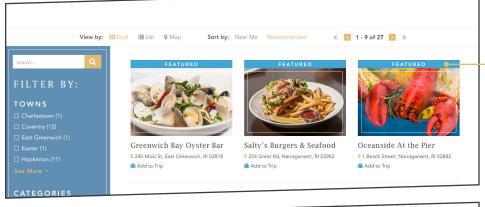

# **Featured Listing**

- · Stand out from the crowd
- Put your company listing at the top of your industry category
- Featured Label