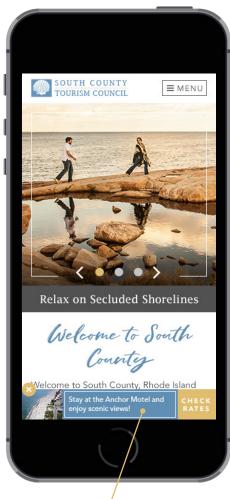

# **Mobile Banner**

- Give "ready-to-spend" visitors oneclick mobile access to your business NOW
- Photo (75 x 50 pixels or 3:2 ratio)
- Copy (45 characters)
- Over 50% of our web visitors are on a mobile device