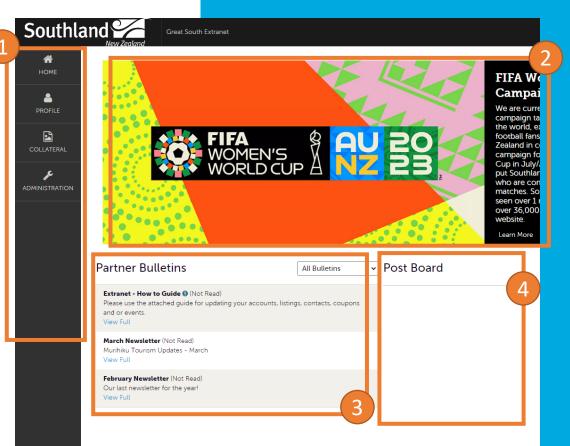

#### Homepage

- 1. The main menu is displayed vertically on the left\*
- 2. An image carousel rotates links of interest.
- 3. Partner Bulletins may be used by to RTO for important updates.
- 4. The post board can be used to share news or information. This is visible to all extranet members

\*Your extranet may not display all menu items, such as Opportunities