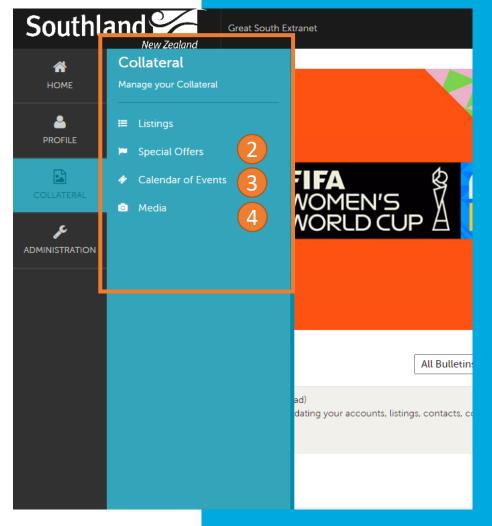

#### **The Collateral Menu**

- 1. Listings
  - This is your public profile on the RTO website. Add and edit your business listings
- 2. <u>Special Offers</u>
  - Add and edit your coupons and special offers
- 3. Calendar of Events
  - Add and edit your events
- 4. Media
  - Upload the images and videos used in your listings