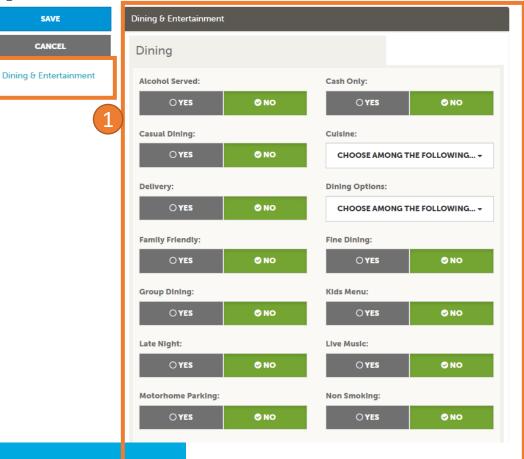

#### **Extranet Portal – Account(s)**

1. Managing Amenities. Based on your type of listing (e.g. Accommodation, Food, Activity) you can select from various amenities. It is important to keep your amenities accurate. If there is an amenity not on the list, let us know.

#### **Update Amenities**