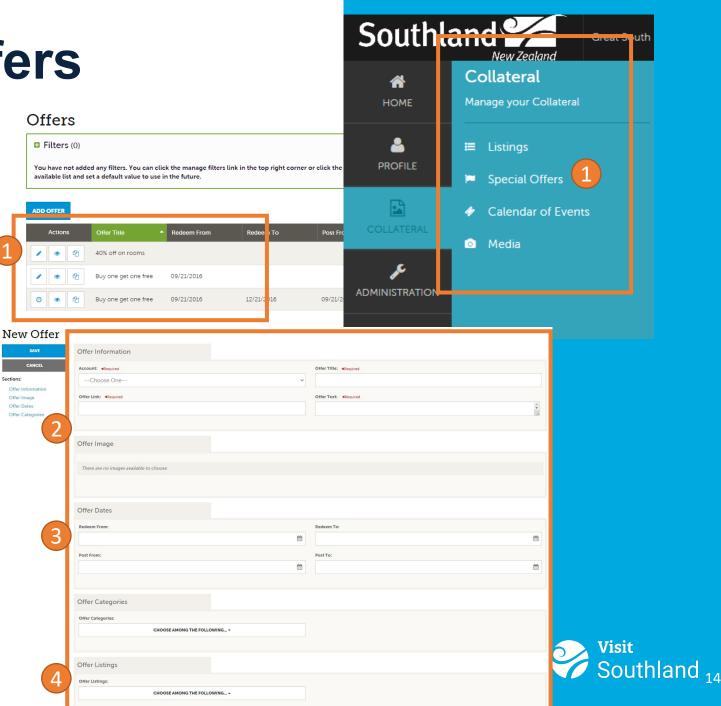

## **Extranet Portal - Offers**

- 1. You can add special offers here, these offers will appear on your listing
- Provide an overview of the offer in the title. Add a link if there is a special page for the coupon. Include a detailed description in the Offer Text. Don't forget to add media before creating a coupon
- 3. The Redeem fields define when an offer is valid. The Post dates define when the offer will show on the web.
- 4. Attach the offer to a listing so that it will be linked on the web.