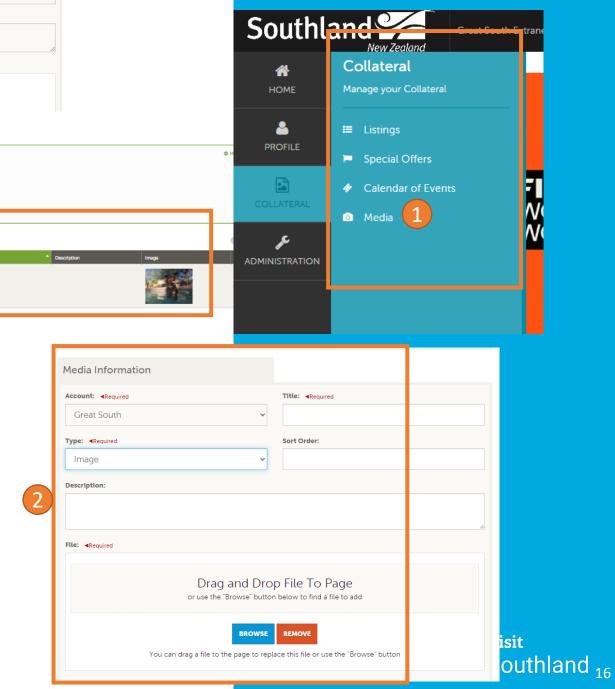

#### Extranct Portal - Media Media Fiters () Accord and of the set

Note: Once created, the image/file associated with the media

CHOOSE -

Actions

🖌 🗶 🕲 Abby

a new imag

- 1. Add and edit your media used for listings and coupons
- 2. Account (if you have multiple accounts), add a Title and select the type you are uploading. <u>Once Type has been selected the file "Drag and Drop area appears</u>.

You can add an image to an existing listing if you'd like