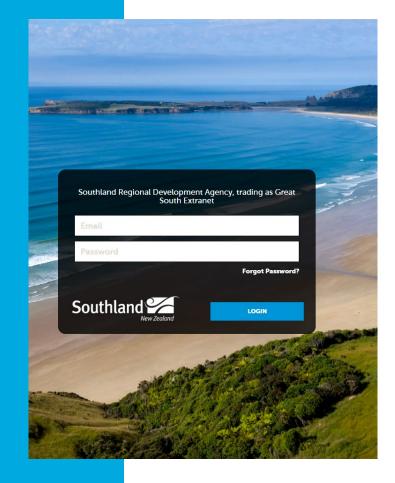

#### **Extranet Portal – How to Log In**

- 1. You will be sent an email from Simpleview with a URL link and a temporary password.
  - a. Click on the link, which will take you to the "Southland NZ Extranet" login screen.
  - b. Or click on the Login button on southlandnz.com
- 2. Type in your username, this is your email address.
- 3. Type in your password, this has been ema that was emailed to you.
- 4. Upon logging in with your temporary password, you will be prompted to change your password.
  - a) If you are assigned to more than one member account (e.g. multiple hotels, restaurants, etc...), and have the same email address for each member account, you will be able to access all of your accounts with the same login credentials.

6. If you have problems getting into your account, contact visit@southlandnz.com for assistance.