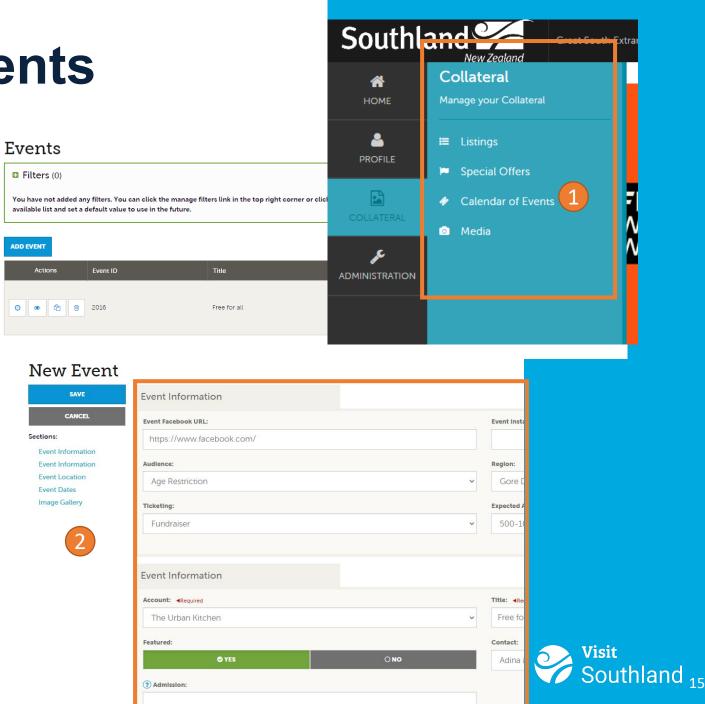

## **Extranet Portal – Events**

- 1. If you are hosting any events, you can add these here.
- 2. You can edit the information about the event, it is important is to include a title, description and to select a category(s) that fits best with your events
- 3. When you scroll down you will see that you have the ability to add the event dates, times, and if it is a reoccurring event. Also make sure you add in an image

Events will display in the event calendar as well as on your listing