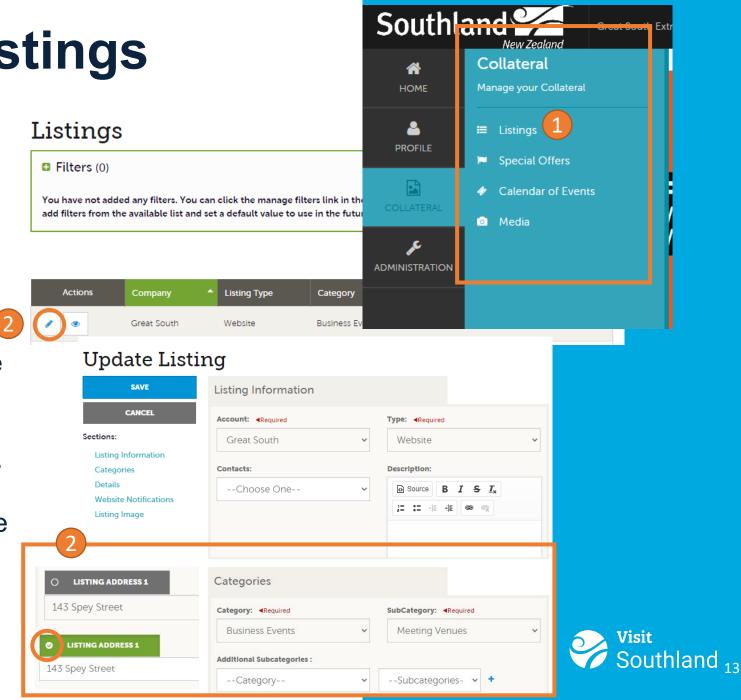

## **Extranet Portal - Listings**

- 1. The listing is the presence of your account on the RTO website.
- 2. When you scroll down you will see that you have the ability to customize the address, and website, choose an image to display (to add images, see the media tab) and other information.

Note: To edit, make sure you click the checkbox in the grey form, once it turns green, you can edit the information.