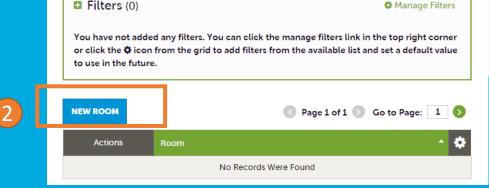

#### **Extranet Portal – Account(s)**

Managing Meeting Spaces. Similar to Amenities if 1. your listing is categorised as a Meeting Space, you can update your Meeting Room "Standard Amenities"

Rooms

2. You can also add new meeting rooms.