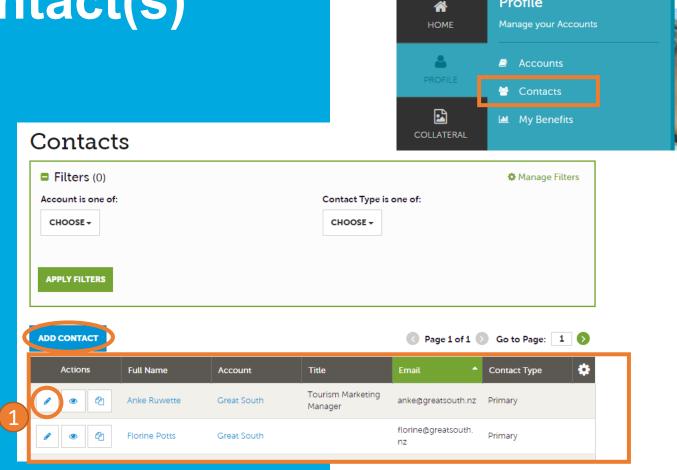

#### **Extranet Portal – Contact(s)**

1. View your user contacts. Manage your active and inactive users. Add a new user, or edit existing users

Southland

New Zealand

Profile

Southland Region trading as Great S

#### Extranet Portal – Contact(s)

Editing Contact 1. Edit your contact details, including title, email, phone, assistants, and other information.

Note: It is important to select Yes for Send Email. Otherwise, the user will not be able to receive emails from the RTO and won't be getting login information to the extranet.