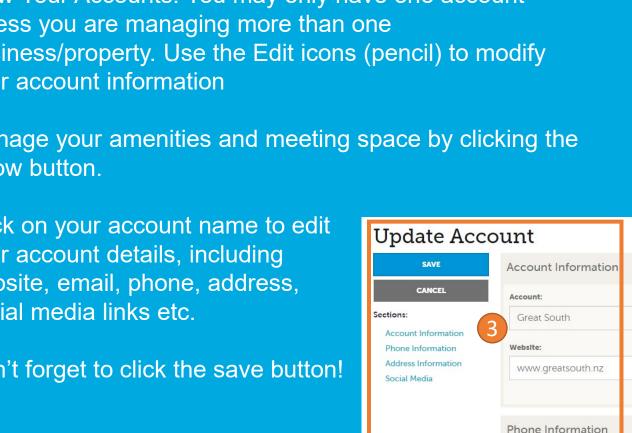

#### **Extranet Portal – Account(s)**

- View Your Accounts. You may only have one account 1. unless you are managing more than one business/property. Use the Edit icons (pencil) to modify your account information
- Manage your amenities and meeting space by clicking the 2. arrow button.
- 3. Click on your account name to edit your account details, including website, email, phone, address, social media links etc.

Don't forget to click the save button!