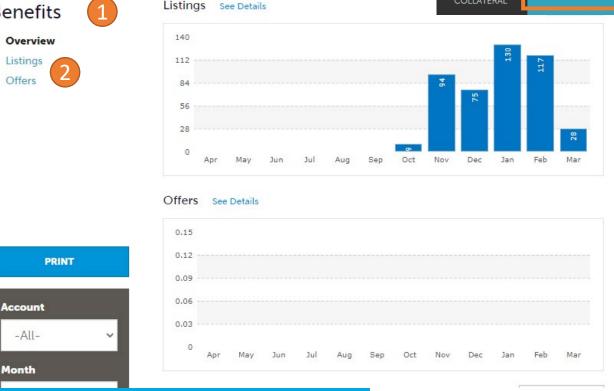

#### 1. Here, you can view many benefits the RTO has provided, such as listing views/clicks and coupon views/clicks. Additional benefits may be turned on at a later stage from Press Mentions, Famils etc.

2. You can click on the links under "Overview" to see more detail and also filter by a date range.

**Benefits** Overview Listings Offers