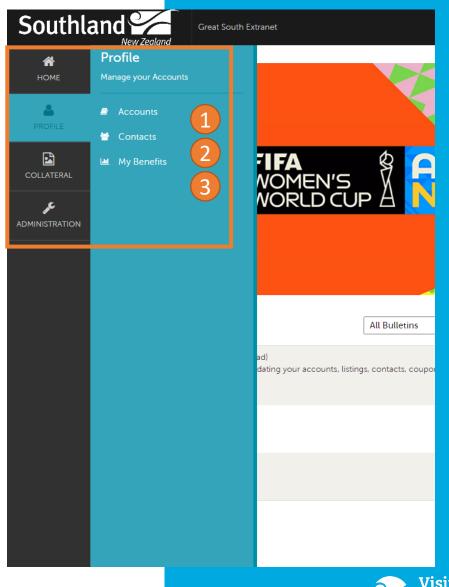

## **Extranet Portal - Profile**

#### **The Account Menu**

- 1. Accounts (Business Information)
  - Edit and manage your business amenities, and if relevant meeting space(s)
- 2. <u>Contacts</u>
  - Edit and add the contact information of the people who manage your business
- 3. <u>My Benefits</u>
  - Review the benefits Visit Southland has supplies. Such as listing visits and clicks to your site.