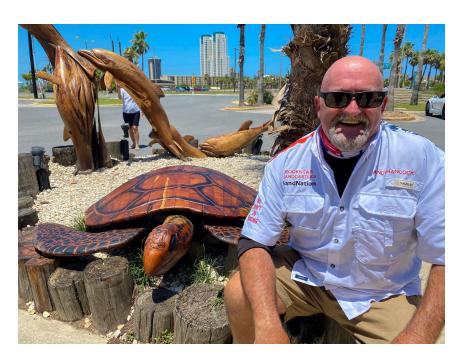

## ABOUT MY SEA TURTLE ARTWORK

Lucy, the sea turtle at Sea Ranch, was created in locally-sourced mesquite and mounted with heavy-duty fittings. My wood sculptures across the island use recycled native Texas hardwoods such as mesquite, ebony, and oak to create unique pieces! Andy's work can be found across the island at various locations and if you see him at work - say hello!