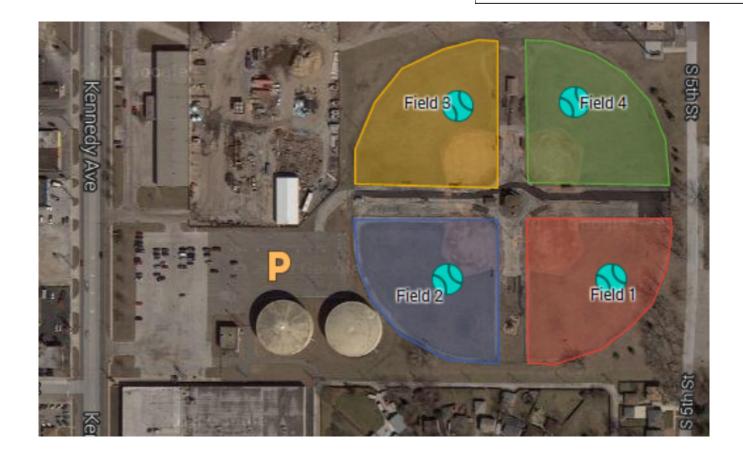

l Complex 8071 Kennedy Ave, Highland, IN 46322:

Going West on I-94 > Take exit 3 for S Kennedy Ave > Merge onto Kennedy Ave > Fields will be on left behind Sharp Athletic Complex

Going East on I-94 > Take exit 3 toward Kennedy Ave > Keep right at the fork, follow signs for Kennedy Avenue S and merge onto Kennedy Ave > Fields will be on left behind Sharp Athletic Complex

Going South on US-41 > Take the Interstate 80 E/Interstate 94 E/U.S. 6 E ramp to Detroit > Take exit 3 toward Kennedy Ave > Keep right at the fork, follow signs for Kennedy Avenue S and merge onto Kennedy Ave > Fields will be on left behind Sharp Athletic Complex

Going North on US-41 > Turn right onto Ridge Rd > Turn left onto Hwy Ave > Turn left onto Kennedy Ave > Fields will be on right behind Sharp Athletic Complex