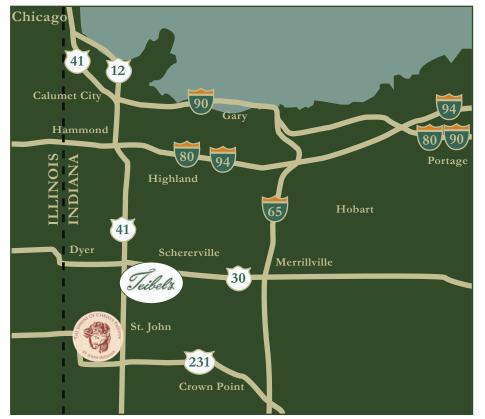

Teibel's Restaurant is handicap accessible and motorcoach friendly. See reverse side for Special Packages. For more information on Group Tours, call us at (219) 865-2000.

US 30 & 41, Schererville, Indiana • www.teibels.com

## Just 3 miles south of Teibel's, stop and experience THE SHRINE OF CHRIST'S PASSION

The Shrine of Christ's Passion is an interactive half mile winding pathway that begins with the Last Supper and Garden of Gethsemane. You then journey through the Passion of Christ. There are 40 life size bronze statues, each an exquisite work of art.