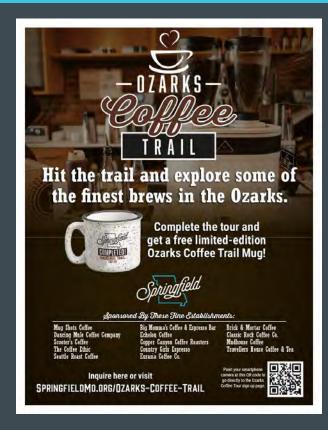

#### OZARKS CRAFT BEVERAGE TOUR Sign up for the tour and visit the best purveyors of handcrafted beverages in the Ozarks. TAP®POUR Complete the tour and get a free limited-edition **Tap and Pour T-shirt!** Sponsored By These Fine Establishments Inquire here or visit Point your phone's camera to his QR code to go directly to SPRINGFIELDMO.ORG/TAPANDPOUR Please drink responsibly. Never drink and drive!