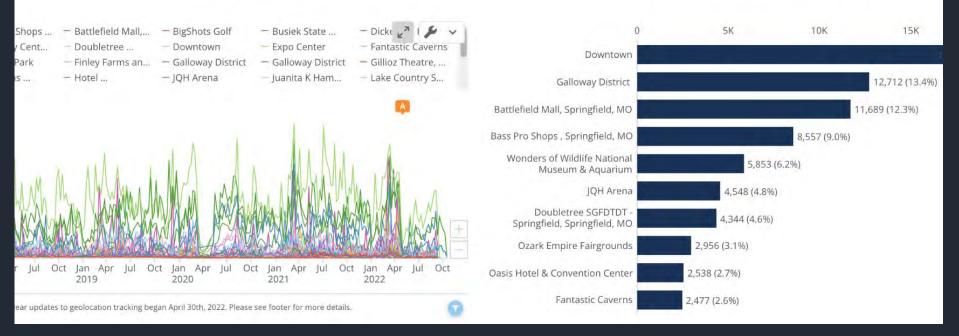

#### Visitation by Week

Unique Devices

#### Unique Devices per POI

Avg # of Trips

#### POI Visitation, by Top 20 Metros

| POI Visitation, by Top 20 Metros              |                   |                | ₽ <sup>7</sup> ₽ ~ |
|-----------------------------------------------|-------------------|----------------|--------------------|
| 🔶 Metro                                       | ▼ Unique visitors | Avg LOS (Days) | # of trips         |
| Kansas City, MO                               | 473               | 2.28           | 4.10               |
| Springfield, MO                               | 440               | 2.16           | 8.69               |
| St. Louis, MO                                 | 320               | 2.78           | 3.76               |
| Joplin, MO-Pittsburg, KS                      | 280               | 2.45           | 8.56               |
| Ft. Smith-Fayetteville-Springdale-Rogers, AR  | 174               |                | 9.51               |
| Columbia-Jefferson City, MO                   | 162               | 2.37           | 4.40               |
| Tulsa, OK                                     | 110               | 2.60           |                    |
| Paducah, KY-Cape Girardeau, MO-Harrisburg, IL | 94                | 2.90           | Busiek St          |
| Oklahoma City, OK                             | 87                |                |                    |
| Dallas-Ft. Worth, TX                          | 80                | 3.79           | Hammons            |
| Little Rock-Pine Bluff, AR                    | 79                | 2.10           |                    |
| Denver, CO                                    | 44                | 4.22           |                    |
| Omaha, NE                                     | 43                |                | Sprinfield Co      |
| Chicago, IL                                   | 39                | 4.71           | -                  |
| Wichita-Hutchinson, KS Plus                   | 36                | 3.24           |                    |
| Houston, TX                                   | 35                | 5.16           |                    |
| Topeka, KS                                    | 32                | 2.57           | D-                 |
| Orlando-Daytona Beach-Melbourne, FL           | 28                | 6.27           | Do                 |
| Des Moines-Ames, IA                           | 28                | 3.52           | Exj                |
| St. Joseph, MO                                | 25                |                | PI                 |

|     | 176                                                                                                                                                                                                                                                                                                                                                                                                                                                                                                                                                                                                                                                                                                                                                                                                                                                                                                                                                                                                                                                                                                                                                                                                                                                                                                                                                                                                                                                                                                                                                                                                                                                                                                                                                                                                                                                                                                                                                                                                                                                                                                                                                                                                                                                    |  |
|-----|--------------------------------------------------------------------------------------------------------------------------------------------------------------------------------------------------------------------------------------------------------------------------------------------------------------------------------------------------------------------------------------------------------------------------------------------------------------------------------------------------------------------------------------------------------------------------------------------------------------------------------------------------------------------------------------------------------------------------------------------------------------------------------------------------------------------------------------------------------------------------------------------------------------------------------------------------------------------------------------------------------------------------------------------------------------------------------------------------------------------------------------------------------------------------------------------------------------------------------------------------------------------------------------------------------------------------------------------------------------------------------------------------------------------------------------------------------------------------------------------------------------------------------------------------------------------------------------------------------------------------------------------------------------------------------------------------------------------------------------------------------------------------------------------------------------------------------------------------------------------------------------------------------------------------------------------------------------------------------------------------------------------------------------------------------------------------------------------------------------------------------------------------------------------------------------------------------------------------------------------------------|--|
|     | 3.56                                                                                                                                                                                                                                                                                                                                                                                                                                                                                                                                                                                                                                                                                                                                                                                                                                                                                                                                                                                                                                                                                                                                                                                                                                                                                                                                                                                                                                                                                                                                                                                                                                                                                                                                                                                                                                                                                                                                                                                                                                                                                                                                                                                                                                                   |  |
|     | 9.51                                                                                                                                                                                                                                                                                                                                                                                                                                                                                                                                                                                                                                                                                                                                                                                                                                                                                                                                                                                                                                                                                                                                                                                                                                                                                                                                                                                                                                                                                                                                                                                                                                                                                                                                                                                                                                                                                                                                                                                                                                                                                                                                                                                                                                                   |  |
| -   | .40                                                                                                                                                                                                                                                                                                                                                                                                                                                                                                                                                                                                                                                                                                                                                                                                                                                                                                                                                                                                                                                                                                                                                                                                                                                                                                                                                                                                                                                                                                                                                                                                                                                                                                                                                                                                                                                                                                                                                                                                                                                                                                                                                                                                                                                    |  |
|     | iek State Forest and Wildlife Area Ozark Empire Fairgrounds US Baseball Park US Baseball Park US Baseball Park US Baseball Park University Plaza Hotel & Convention Center Lake Country Soccer                                                                                                                                                                                                                                                                                                                                                                                                                                                                                                                                                                                                                                                                                                                                                                                                                                                                                                                                                                                                                                                                                                                                                                                                                                                                                                                                                                                                                                                                                                                                                                                                                                                                                                                                                                                                                                                                                                                                                                                                                                                         |  |
| Spi | Galloway District<br>ield Conservation Center Galloway District Gall                                                                                                                       |  |
|     | Table Rock Lake                                                                                                                                                                                                                                                                                                                                                                                                                                                                                                                                                                                                                                                                                                                                                                                                                                                                                                                                                                                                                                                                                                                                                                                                                                                                                                                                                                                                                                                                                                                                                                                                                                                                                                                                                                                                                                                                                                                                                                                                                                                                                                                                                                                                                                        |  |
|     | Battlefield Mall, Springfield, MO                                                                                                                                                                                                                                                                                                                                                                                                                                                                                                                                                                                                                                                                                                                                                                                                                                                                                                                                                                                                                                                                                                                                                                                                                                                                                                                                                                                                                                                                                                                                                                                                                                                                                                                                                                                                                                                                                                                                                                                                                                                                                                                                                                                                                      |  |
| H   | Expo Center<br>Plaster Stadium Galloway District Ha Ha Tonka<br>Smallin' Civil War Cave<br>Two Rivers Bike Park                                                                                                                                                                                                                                                                                                                                                                                                                                                                                                                                                                                                                                                                                                                                                                                                                                                                                                                                                                                                                                                                                                                                                                                                                                                                                                                                                                                                                                                                                                                                                                                                                                                                                                                                                                                                                                                                                                                                                                                                                                                                                                                                        |  |
| Dis | The Fieldhouse<br>Big Cedar Lodge Branson Landing Crystal Bridges Museum<br>Juanita K Hammons Hall<br>O'Reilly Family Event Center                                                                                                                                                                                                                                                                                                                                                                                                                                                                                                                                                                                                                                                                                                                                                                                                                                                                                                                                                                                                                                                                                                                                                                                                                                                                                                                                                                                                                                                                                                                                                                                                                                                                                                                                                                                                                                                                                                                                                                                                                                                                                                                     |  |
|     | Finley Farms and the Ozark Mill<br>Oasis Hotel & Convention Center<br>Dickerson Park Zoo<br>Route Car Museum & Aquarium<br>Diskerson of Wildlife National Museum & Aquarium<br>Descriptional Museum A Aquarium<br>Descriptional Museum A Aquarium |  |
|     |                                                                                                                                                                                                                                                                                                                                                                                                                                                                                                                                                                                                                                                                                                                                                                                                                                                                                                                                                                                                                                                                                                                                                                                                                                                                                                                                                                                                                                                                                                                                                                                                                                                                                                                                                                                                                                                                                                                                                                                                                                                                                                                                                                                                                                                        |  |