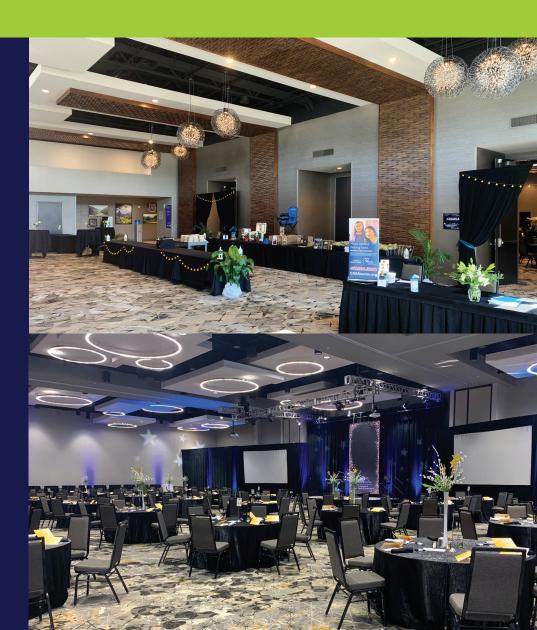

### **Meeting and Event Space**

With 20,000 sq. ft. of newly-renovated meeting space, 18-ft ceilings, and accommodations for up to 380 guests, DoubleTree by Hilton Springfield and Glendalough Conference Center can be configured to a wide variety of event needs. The Glendalough Lobby provides a direct entrance from our complimentary two-story parking garage. Conveniently located in the same hallway, our event spaces allow easy access for onsite and local guests. From our friendly sales team to our front desk and banquet staff, our team of hospitality professionals is here to ensure a wonderful event and catering experience!

- Located near I-44 for easy access to all of Springfield
- All event space under one roof
- 13 flexible meeting rooms for a total of 20,000 sq. ft.
- High speed wi-fi in all event spaces
- Hilton Honors Event Planner Points
- Full service, on-site sales and event team