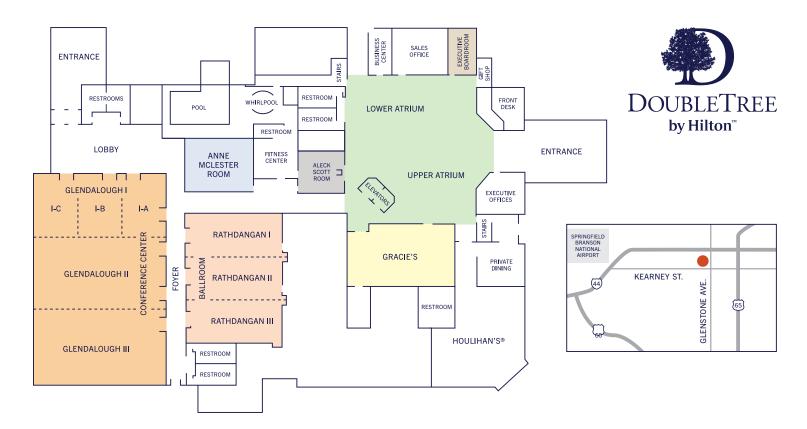

### **Meeting and Event Space**

With 20,000 sq. ft. of newly-renovated meeting space, 18-ft ceilings, and accommodations for up to 380 guests, DoubleTree by Hilton Springfield and Glendalough Conference Center can be configured to a wide variety of event needs. The Glendalough Lobby provides a direct entrance from our complimentary two-story parking garage. Conveniently located in the same hallway, our event spaces allow easy access for onsite and local guests. From our friendly sales team to our front desk and banquet staff, our team of hospitality professionals is here to ensure a wonderful event and catering experience!

- Located near I-44 for easy access to all of Springfield
- All event space under one roof
- 13 flexible meeting rooms for a total of 20,000 sq. ft.
- High speed wi-fi in all event spaces
- Hilton Honors Event Planner Points
- Full service, on-site sales and event team

## **On-Site Lodging**

We are conveniently located off Interstate 44 at exit 80, with quick access via major highways to the Springfield-Branson National Airport. A premier meeting and convention destination, our hotel is located just minutes away from local universities, downtown, BigShots Golf, Bass Pro Shops, Wonders of Wildlife, historic 'C-Street', and Hammons Field. Connected to the Glendalough Conference Center, our 203-room DoubleTree by Hilton Springfield is a full service, ten-story atrium hotel.