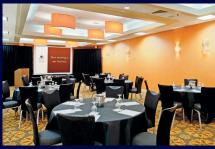

## Conference Information

- o 13 meeting rooms with 20,000 total square feet
- o New Glendalough Conference Center that can accommodate 500 in banquet seating
- o High speed Wi-Fi
- o Hilton Honors Event Planner Points
- o Complimentary Personalized Group Websites
- o Full service catering team
- o On-site audio/visual equipment

| Name of Rooms                            | Total Sq. Ft. | Dimensions        | Ceiling Ht. | Theatre | Classroom | Conf. | U-Shape | (of 8) | Straights |
|------------------------------------------|---------------|-------------------|-------------|---------|-----------|-------|---------|--------|-----------|
| Glendalough Conference Center            | 9,120         | 114' x 80'        | 18'         | 800     | 400       | -     | -       | 500    | -         |
| Glendalough I, II, III                   | 3,040         | 38' x 80'         | 18'         | 250     | 130       | -     | -       | 160    | =         |
| Glendalough I & II, or II & III          | 6,080         | 76' x 80'         | 18'         | 500     | 260       | -     | -       | 320    | -         |
| Glendalough I-A, I-B, I-C                | 1,013         | 38' x 26.4'       | 18'         | 82      | 40        | 30    | 33      | 50     | -         |
| Glendalough<br>I-A & I-B or<br>I-B & I-C | 2,026         | 38' x 52.8'       | 18'         | 150     | 75        | 42    | 50      | 96     | -         |
| Rathdangan Ballroom                      | 4,125         | 75' x 55 <b>'</b> | 10'         | 400+    | 200+      | -     | 120     | 240    | 300       |
| Rathdangan<br>I & II, or II & III        | 2,750         | 50' x 55'         | 10'         | 200+    | 120+      | -     | 40      | 120    | 200       |
| Rathdangan<br>I, II or III               | 1,375         | 25' x 50'         | 10'         | 75      | 60        | 40    | 36      | 64     | 120       |
| Aleck Scott                              | 624           | 24' x 26'         | 8'          | 25      | 18        | 20    | 20      | 32     | 18        |
| Anne McLester                            | 1,760         | 32' x 55'         | -           | 70      | 70        | -     | -       | -      |           |
| Executive Boardroom                      | 435           | 15' x 29'         | 8'          | -       | -         | 12    | -       | -      | -         |
| Upper Atrium                             | 750           | _                 | -           | -       | -         | -     | _       | 24     | -         |
| Lower Atrium                             | 2,500         | _                 | -           | 60      | -         | -     | _       | 120    | -         |
| Gracies                                  | 1,500         | 25' x 60'         | 10'         | _       | -         | 40    | 30      | 56     | 75        |