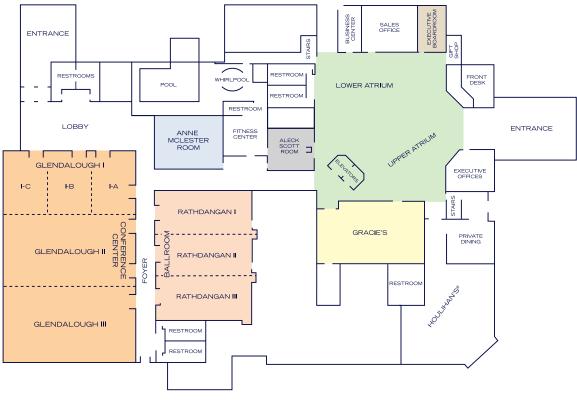

## Conference Information

- o 13 meeting rooms with 20,000 total square feet
- o New Glendalough Conference Center that can accommodate 500 in banquet seating
- o High speed Wi-Fi
- o Hilton Honors Event Planner Points
- o Complimentary Personalized Group Websites
- o Full service catering team
- o On-site audio/visual equipment

| Name of Rooms                            | Total Sq. Ft. | Dimensions        | Ceiling Ht. | Theatre | Classroom | Conf. | U-Shape | (of 8) | Straights |
|------------------------------------------|---------------|-------------------|-------------|---------|-----------|-------|---------|--------|-----------|
| Glendalough Conference Center            | 9,120         | 114' x 80'        | 18'         | 800     | 400       | -     | -       | 500    | -         |
| Glendalough I, II, III                   | 3,040         | 38' x 80'         | 18'         | 250     | 130       | -     | -       | 160    | =         |
| Glendalough I & II, or II & III          | 6,080         | 76' x 80'         | 18'         | 500     | 260       | -     | -       | 320    | -         |
| Glendalough I-A, I-B, I-C                | 1,013         | 38' x 26.4'       | 18'         | 82      | 40        | 30    | 33      | 50     | -         |
| Glendalough<br>I-A & I-B or<br>I-B & I-C | 2,026         | 38' x 52.8'       | 18'         | 150     | 75        | 42    | 50      | 96     | -         |
| Rathdangan Ballroom                      | 4,125         | 75' x 55 <b>'</b> | 10'         | 400+    | 200+      | -     | 120     | 240    | 300       |
| Rathdangan<br>I & II, or II & III        | 2,750         | 50' x 55'         | 10'         | 200+    | 120+      | -     | 40      | 120    | 200       |
| Rathdangan<br>I, II or III               | 1,375         | 25' x 50'         | 10'         | 75      | 60        | 40    | 36      | 64     | 120       |
| Aleck Scott                              | 624           | 24' x 26'         | 8'          | 25      | 18        | 20    | 20      | 32     | 18        |
| Anne McLester                            | 1,760         | 32' x 55'         | -           | 70      | 70        | -     | -       | -      |           |
| Executive Boardroom                      | 435           | 15' x 29'         | 8'          | -       | -         | 12    | -       | -      | -         |
| Upper Atrium                             | 750           | _                 | -           | -       | -         | -     | _       | 24     | -         |
| Lower Atrium                             | 2,500         | _                 | -           | 60      | -         | -     | _       | 120    | -         |
| Gracies                                  | 1,500         | 25' x 60'         | 10'         | _       | -         | 40    | 30      | 56     | 75        |