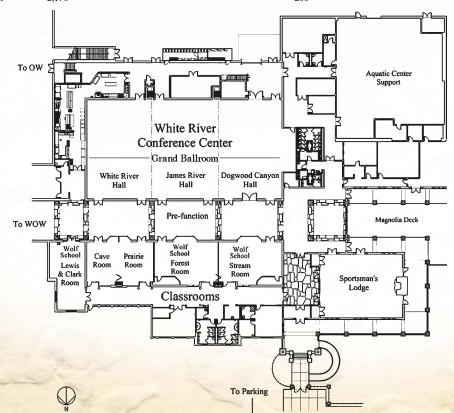

## Grand Ballroom

Book the whole space or one of three individual rooms, White River Hall, James River Hall or Dogwood Canyon Hall, experience elaborate chandeliers, 30 foot ceilings and floor to ceiling outdoor diorama.

| Room                                        | Square<br>Feet | Dimensions<br>(ft.) | Ceiling<br>Height (ft.) | Theater<br>Seats | Classroom<br>Seats | Banquet<br>Rounds<br>Seats | Hollow<br>Square<br>Seats | U-Shaped<br>Seats | Conference<br>Seats | Max.<br>Capacity |
|---------------------------------------------|----------------|---------------------|-------------------------|------------------|--------------------|----------------------------|---------------------------|-------------------|---------------------|------------------|
| Grand Ballroom                              | 9,700          | 137.5 x 68.8        | 30                      | 1,000            | 504                | 600                        | _                         |                   |                     | 1,000            |
| White River Hall<br>and James River Hall    | 6,470          | 92 x 68.8           | 30                      | 510              | 270                | 300                        | _                         | -                 | -                   | 510              |
| James River Hall and<br>Dogwood Canyon Hall | 6,500          | 91 x 68.8           | 30                      | 510              | 270                | 300                        | -                         | _                 | _                   | 510              |
| White River Hall                            | 3,200          | 45.9 x 68.8         | 30                      | 238              | 126                | 150                        | 72                        | 64                | 48                  | 238              |
| James River Hall                            | 3,270          | 46.10 x 68.8        | 30                      | 238              | 126                | 150                        | 72                        | 64                | 48                  | 238              |
| Dogwood Canyon Hall                         | 3,230          | 44.9 x 68.8         | 30                      | 238              | 126                | 150                        | 72                        | 64                | 48                  | 238              |
| Sportsman's Lodge                           | 2,590          | 58 x 44.10          | 22                      | 200              | 70                 | 130                        | 40                        | _                 | 30                  | 200              |
| Cave and Prairie Rooms                      | 1,440          | 48 x 28             | 12                      | 100              | 80                 | -                          | 30                        | _                 | 30                  | 100              |
| Cave Room                                   | 690            | 27 x 22             | 12                      | 40               | 30                 | -                          | 25                        | _                 | 25                  | 40               |
| Prairie Room                                | 750            | 21 x 28             | 12                      | 50               | 40                 | -                          | 30                        | -                 | 30                  | 50               |
| Magnolia Deck                               | 2,170          | _                   | -                       | _                | -                  | 200                        | -                         | _                 | _                   | _                |

#### **ROOM INFORMATION**

www.WhiteRiverConferenceCenter.com