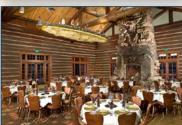

# Sportsman's Lodge

This room features a massive floor to ceiling indoor fireplace and access to a wraparound patio with a hardwood deck, overlooking a beautifully landscaped green space.