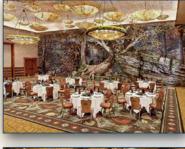

The decor mirrors Bass Pro Shops' ongoing commitment to the conservation of our precious natural resources, with handmade iron and deerskin chandeliers, a 3-story stone fireplace, wraparound patio, hardwood deck, and a beautifully staged woodland habitat diorama with a waterfall. And that's just the beginning...

## Grand Ballroom

Book the whole space or one of three individual rooms, White River Hall, James River Hall or Dogwood Canyon Hall, experience elaborate chandeliers, 30 foot ceilings and floor to ceiling outdoor diorama.

Call 417-891-5111 and let us help you plan all aspects of your eventfrom palate-pleasing food and beverage selections, to live entertainment.

www.WhiteRiverConferenceCenter.com

The White River Conference Center is an extravagant banquet facility that features handmade iron and deerskin chandeliers, a 3-story stone fireplace, and a beautifully staged woodland habitat diorama with a waterfall. The White River Conference Center is located at 600 West Sunshine, adjacent to Bass Pro Shops on Sunshine, between Grant and Campbell.