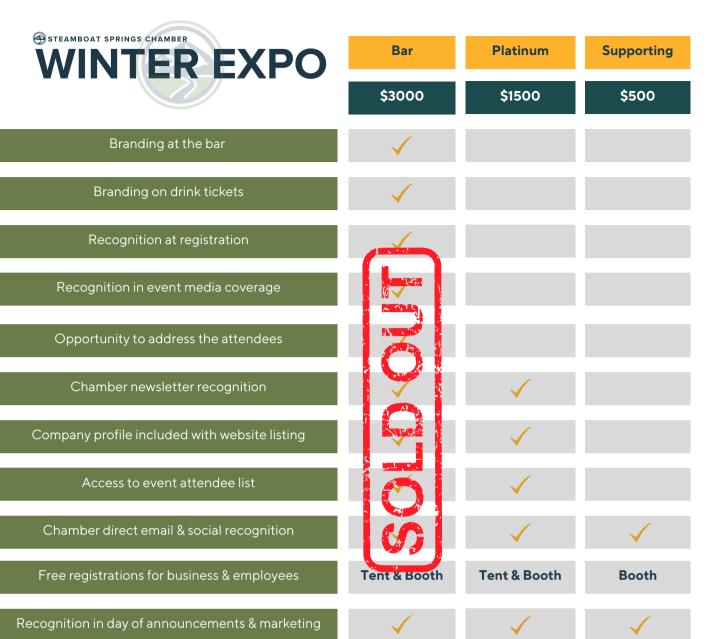

k$ |
|              | 4            | 2            |
| र्ज          | $\checkmark$ | <b>✓</b>     |
| $\checkmark$ | $\checkmark$ | $\checkmark$ |



Recognition in extensive event media coverage

Company profile included with website listing

Access to event attendee list

Chamber direct email & social recognition

Sponsor banner placement at the event

Recognition in day of announcements & marketing

Tiered listing & link on website

| Speaker      | Platinum     | Supporting |
|--------------|--------------|------------|
| \$3000       | \$1500       | \$500      |
| $\checkmark$ |              |            |
| $\checkmark$ |              |            |
| $\checkmark$ |              |            |
| $\checkmark$ | $\checkmark$ |            |
|              |              |            |



#### **EVENT DATE: DECEMBER TBD**



Tiered listing & link on website