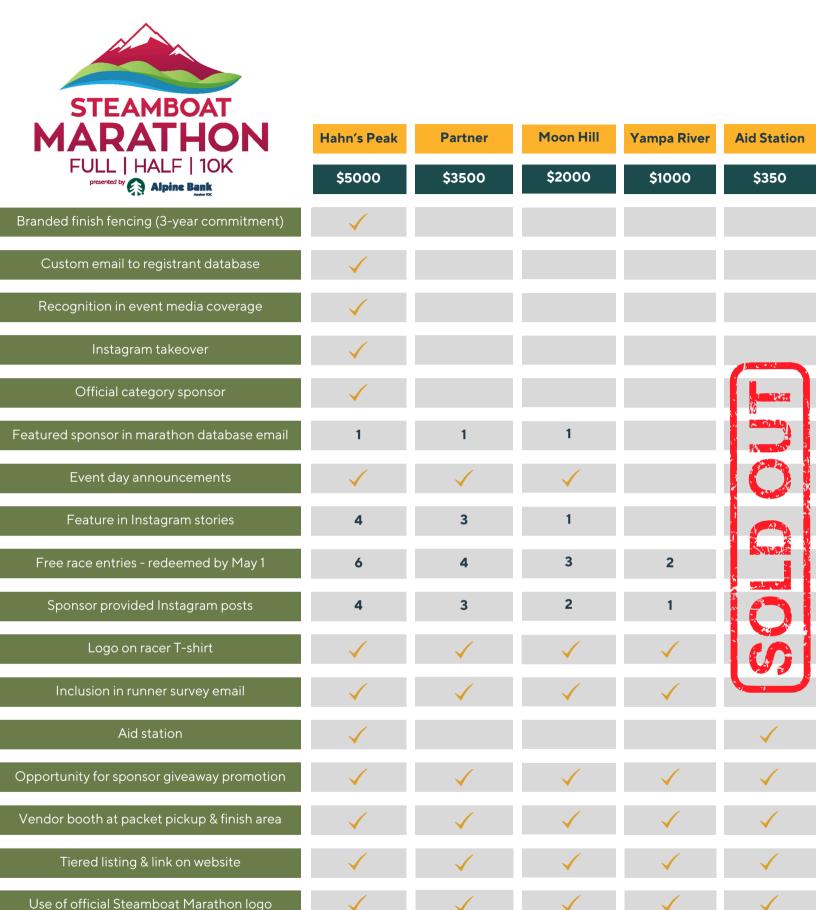

ponsor provided marketing content
  - Opportunities to introduce speakers or panels
  - Company profiles included with website listings
- **EFFICIENTLY GENERATE NEW LEADS:** Chamber events connect you with a compatible customer base and allows you to show the "human side" of your business. Network with potential customers, promote your products, and build a strong contact list.

#### BUNDLE & SAVE

- Sponsor all three Summits **at discounted rates** for increased exposure. Choose from the following sponsorship levels:
  - Supporting: \$1000 (save \$500)
  - Platinum: \$3500 (save \$1000)
  - Speaker: \$7000 (save \$2000)

## **HAVE QUESTIONS?**

Alex Weissner

Membership Manager

970-875-7004

Alexandra@steamboatchamber.com





Programs Manager 970-875-7000

Cecilia@steamboatchamber.com





| PARADE                                        | Presenting   | Speaker      | Platinum     | Supporting   |
|-----------------------------------------------|--------------|--------------|--------------|--------------|
| Presented by AmpaValleyBank                   | \$8000       | \$3000       | \$1500       | \$500        |
| Integrated presenting sponsor event logo      | $\checkmark$ |              |              |              |
| Categority Exclusivity                        | $\checkmark$ |              |              |              |
| Stage tent & branding presence                | $\checkmark$ |              |              |              |
| Recognition in event media coverage           | $\checkmark$ |              |              |              |
| Chamber newsletter recog