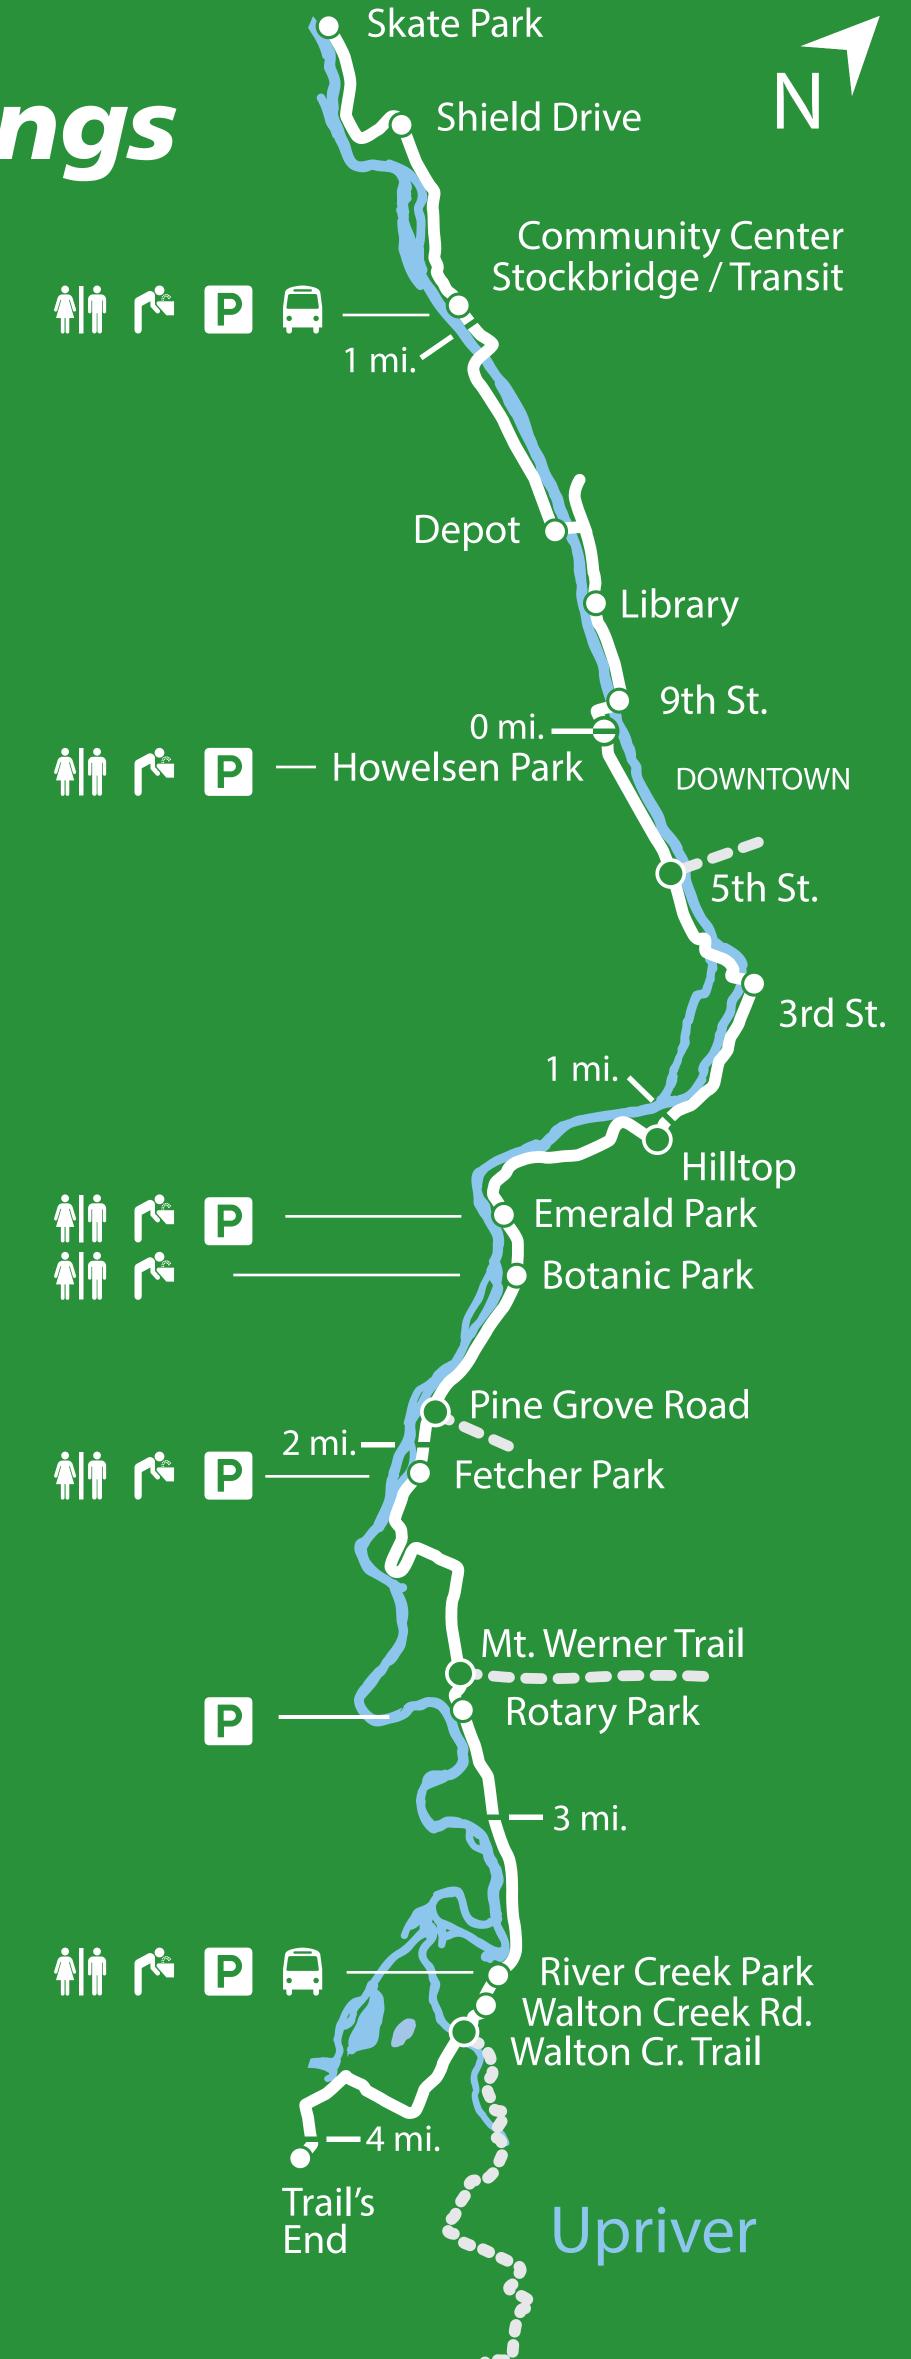

# Yampa River Core Trail

### Steamboat Springs

### Trail Etiquette

Stay on the right side of trail at all times.

Alert other users before passing, and pass on the left side when it is safe to do so.

Respect all other trail users.

Travel at a safe speed and stay in control.

Throw all trash into trash cans.

Recycle if available.

Motorized vehicles are prohibited.

Respect the environment.

#### **SHARE THE TRAIL**



## Enjoy the Trail as a Responsible Pet Owner

Keep dogs on a 6 foot handheld leash and under control at all times.

Immediately pick up and properly dispose of dog waste.

Violations are subject to Municipal Code Sections 4-10 and 4-12.