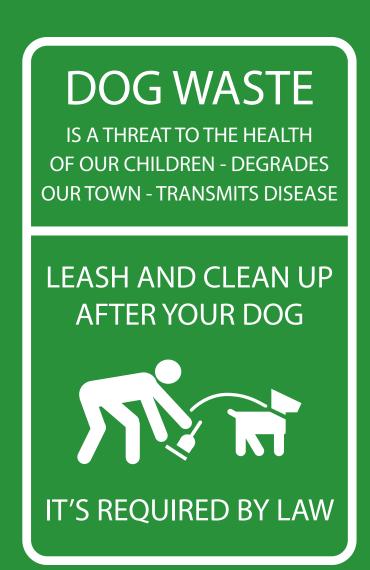

## Enjoy the Trail as a Responsible Pet Owner

Keep dogs on a 6 foot handheld leash and under control at all times.

Immediately pick up and properly dispose of dog waste.

Violations are subject to Municipal Code Sections 4-10 and 4-12.