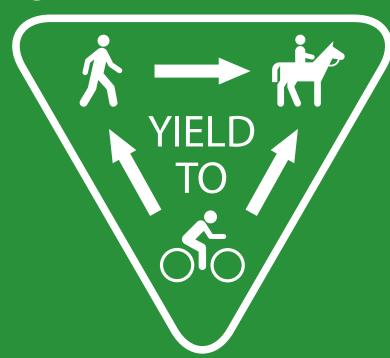

# Yampa River Core Trail

### Steamboat Springs

### Trail Etiquette

Stay on the right side of trail at all times.

Alert other users before passing, and pass on the left side when it is safe to do so.

Respect all other trail users.

Travel at a safe speed and stay in control.

Throw all trash into trash cans.

Recycle if available.

Motorized vehicles are prohibited.

Respect the environment.

#### **SHARE THE TRAIL**



## Enjoy the Trail as a Responsible Pet Owner

Keep dogs on a 6 foot handheld leash and under control at all times.

Immediately pick up and properly dispose of dog waste.

Violations are subject to Municipal Code Sections 4-10 and 4-12.