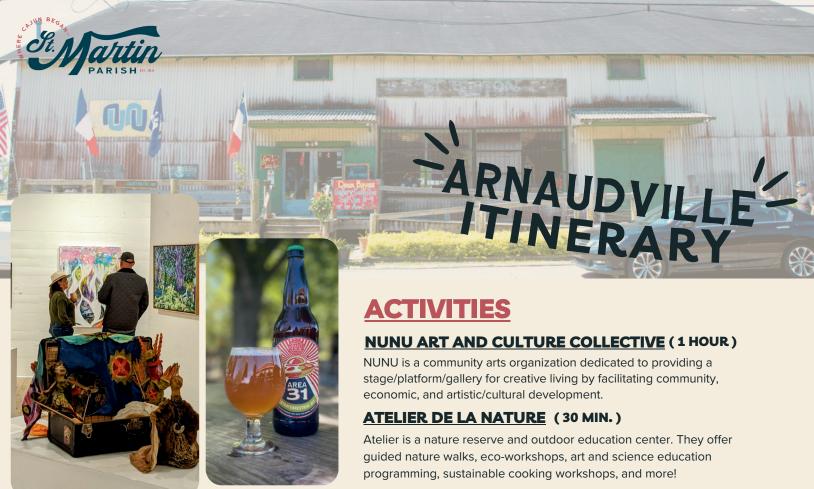

## **NUNU ART AND CULTURE COLLECTIVE (1 HOUR)**

NUNU is a community arts organization dedicated to providing a stage/platform/gallery for creative living by facilitating community, economic, and artistic/cultural development.

## ATELIER DE LA NATURE (30 MIN.)

Atelier is a nature reserve and outdoor education center. They offer guided nature walks, eco-workshops, art and science education programming, sustainable cooking workshops, and more!