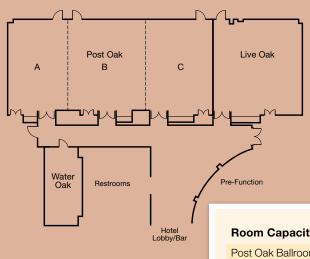

For your next meeting, call Hilton Direct® at 1-800-321-3232 or the hotel direct at 281-491-7777 or visit houstonsugarland.hgi.com.

| Room Capacities       | Area (ft.) | Dimensions    | Class-<br>room | Theater | Banquet | Recep-<br>tion | Confer-<br>ence | U-shape | H-Square |
|-----------------------|------------|---------------|----------------|---------|---------|----------------|-----------------|---------|----------|
| Post Oak Ballroom     | 2,590      | 35 x 74 x 12' | 120            | 200     | 144     | 200            | -               | 51      | 60       |
| Post Oak A            | 735        | 35 x 21 x 12' | 30             | 60      | 48      | 60             | 24              | 24      | 30       |
| Post Oak A & B        | 1,715      | 35 x 49 x 12' | 60             | 90      | 108     | 120            | _               | 39      | 54       |
| Post Oak B            | 980        | 35 x 28 x 12' | 45             | 50      | 72      | _              | 24              | 27      | 36       |
| Post Oak B & C        | 1,855      | 35 x 53 x 12' | 60             | 90      | 108     | 120            | -               | 39      | 54       |
| Post Oak C            | 875        | 35 x 25 x 12' | 36             | 60      | 54      | _              | 24              | 24      | 30       |
| Ballroom Pre Function | 1,824      | 12 x 23 x 12' | _              | _       | _       | 75             | _               | _       | _        |
| Live Oak              | 1,056      | 32 x 33 x 12' | 60             | 80      | 81      | _              | 30              | 30      | 36       |
| Water Oak             | 392        | 28 x 14 x 11' | 12             | 30      | 27      | _              | 14              | 15      | 18       |
| Brazo's Boardroom     | 384        | 24 x 16 x 10' | _              | _       | _       | _              | 12              | _       | _        |
| San Bernard Boardroom | 384        | 24 x 16 x 10' | _              | _       | _       | _              | 12              | -       | _        |