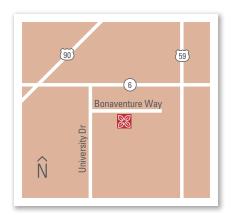

#### Location

Strategically located just off Hwy. 90 and Hwy. 6 with easy access to Hwy. 59, I-10, and the Sam Houston Tollway. Close to major corporate headquarters including Fluor Daniel, Schlumberger, Texas Instruments and Baker Hughes. The heart of local entertainment, Sugar Land Town Square, and great shopping at First Colony Mall are both nearby.