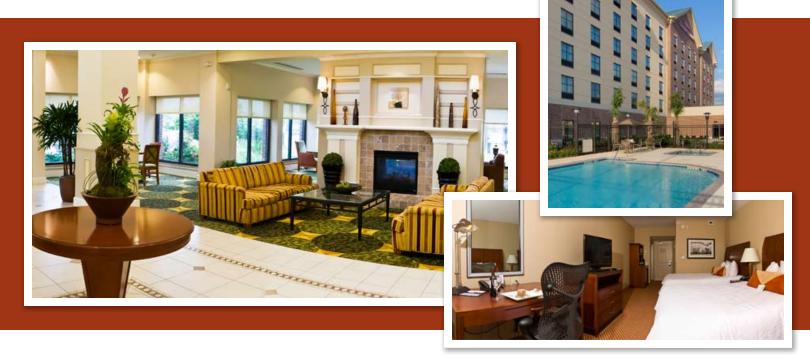

## Facilities/Services

Over 6,000 sq. ft. of divisible function space to accommodate up to 200 guests

Complimentary wireless Internet access throughout the hotel and in all meeting rooms

Catering, audio/visual and conferencing services on property

202 guest rooms (including 21 suites)

Great American Grill® serving breakfast and dinner

Pavilion Lounge

Evening room service

Heated outdoor pool and whirlpool

Workout facility and Stay Fit Kit® available for check-out

24-hour Pavilion Pantry® convenience mart

Complimentary 24-hour business center

Complimentary outdoor parking

Valet and self-laundry available

#### **Guest Room Features**

Complimentary wired & wireless Internet and secure, remote printing to the business center

Refrigerator, microwave oven and coffeemaker

Large work desk with convenient desk-level outlets, adjustable lighting and ergonomic Mirra® chair by Herman Miller

Two telephones featuring voicemail and data port

Self-adjusting Garden Sleep System® bed

Hair dryer, iron and ironing board

Flat screen HDTV with on-demand movies, video games and complimentary HBO®

USA TODAY® delivered each weekday morning