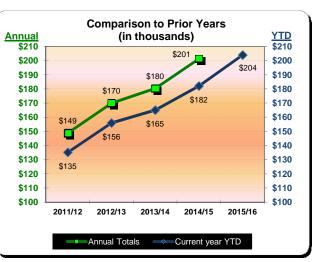

|           | Fiscal Year 2012/13<br>% Change |          | Fiscal Year 2013/14<br>% Change |          | Fiscal Year 2014/15<br>% Change |          | Fiscal Ye   | ar 2015/16<br>% Change |
|-----------|---------------------------------|----------|---------------------------------|----------|---------------------------------|----------|-------------|------------------------|
|           | Actual                          | Prior Yr | Actual                          | Prior Yr | Actual                          | Prior Yr | Actual      | Prior Yr               |
| October   | \$607,091                       | 11.5%    | \$579,126                       | (4.6%)   | \$718,440                       | 24.1%    | \$743,823   | 3.5%                   |
| November  | \$407,707                       | 2.2%     | \$477,478                       | 17.1%    | \$531,343                       | 11.3%    | \$543,237   | 2.2%                   |
| December  | \$343,813                       | 6.5%     | \$456,603                       | 32.8%    | \$479,470                       | 5.0%     | \$517,749   | 8.0%                   |
| January   | \$408,967                       | (8.9%)   | \$524,101                       | 28.2%    | \$609,742                       | 16.3%    | \$587,211   | (3.7%)                 |
| February  | \$516,653                       | 0.8%     | \$606,026                       | 17.3%    | \$574,060                       | (5.3%)   | \$653,490   | 13.8%                  |
| March     | \$657,196                       | 11.8%    | \$677,075                       | 3.0%     | \$790,289                       | 16.7%    | \$818,134   | 3.5%                   |
| April     | \$595,333                       | 2.3%     | \$671,182                       | 12.7%    | \$759,725                       | 13.2%    | \$729,268   | (4.0%)                 |
| May       | \$594,402                       | 0.1%     | \$685,575                       | 15.3%    | \$722,717                       | 5.4%     | \$772,280   | 6.9%                   |
| June      | \$759,956                       | 8.5%     | \$777,981                       | 2.4%     | \$858,256                       | 10.3%    | \$961,733   | 12.1%                  |
| July      | \$1,029,547                     | 11.0%    | \$1,081,288                     | 5.0%     | \$1,190,219                     | 10.1%    | \$1,387,825 | 16.6%                  |
| August    | \$917,183                       | 9.9%     | \$1,014,751                     | 10.6%    | \$998,152                       | (1.6%)   | \$1,154,568 | 15.7%                  |
| September | \$621,347                       | 7.8%     | \$699,658                       | 12.6%    | \$774,736                       | 10.7%    |             |                        |
| Total:    | \$7,459,194                     | 6.1%     | \$8,250,843                     | 10.6%    | \$9,007,147                     | 9.2%     | \$8,869,317 | 7.7%                   |