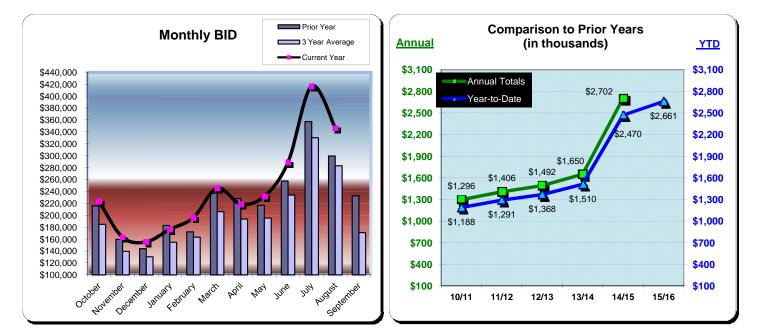

#### Huntington Beach Hotels 3% Business Improvement Assessment District Reflecting August Occupancies

| Current Month - August 2016 |                  |               |                 |  |  |  |
|-----------------------------|------------------|---------------|-----------------|--|--|--|
| Last Year                   | <u>This Year</u> | <u>Change</u> | <u>% Change</u> |  |  |  |
| \$299,446                   | \$346,371        | \$46,925      | 15.7%           |  |  |  |

| * Year to Date - August 2016 |                  |               |                 |  |  |
|------------------------------|------------------|---------------|-----------------|--|--|
| Last Year                    | <u>This Year</u> | <u>Change</u> | <u>% Change</u> |  |  |
| \$2,469,723                  | \$2,660,719      | \$190,996     | 7.7%            |  |  |

|           | Fiscal Year 2012/13 |        | Fiscal Year 2013/14 |          | Fiscal Yea         | ar 2014/15 | Fiscal Year 2015/16 |          |
|-----------|---------------------|--------|---------------------|----------|--------------------|------------|---------------------|----------|
|           | % Change Prior      |        | % Change            |          | % Change Prior     |            |                     | % Change |
|           | Actual              | Yr     | Actual              | Prior Yr | Actual             | Yr         | Actual              | Prior Yr |
| October   | \$121,418           | 11.5%  | \$115,825           | (4.6%)   | \$215,532          | 86.1%      | \$223,147           | 3.5%     |
| November  | \$81,541            | 2.2%   | \$95,495            | 17.1%    | \$159,403          | 66.9%      | \$162,971           | 2.2%     |
| December  | \$68,762            | 6.5%   | \$91,320            | 32.8%    | \$143,842          | 57.5%      | \$155,325           | 8.0%     |
| January   | \$81,794            | (8.9%) | \$104,821           | 28.2%    | \$182,922          | 74.5%      | \$176,164           | (3.7%)   |
| February  | \$103,331           | 0.8%   | \$121,205           | 17.3%    | \$172,217          | 42.1%      | \$195,978           | 13.8%    |
| March     | \$131,440           | 11.8%  | \$135,415           | 3.0%     | \$237,086          | 75.1%      | \$245,440           | 3.5%     |
| April     | \$119,066           | 2.3%   | \$134,236           | 12.7%    | \$227,918          | 69.8%      | \$218,780           | (4.0%)   |
| May       | \$118,881           | 0.1%   | \$137,115           | 15.3%    | \$216,815          | 58.1%      | \$231,684           | 6.9%     |
| June      | \$151,992           | 8.5%   | \$155,596           | 2.4%     | \$257,476          | 65.5%      | \$288,510           | 12.1%    |
| July      | \$205,911           | 11.0%  | \$216,259           | 5.0%     | \$357,066          | 65.1%      | \$416,350           | 16.6%    |
| August    | \$183,437           | 9.9%   | \$202,949           | 10.6%    | \$299,446          | 47.6%      | \$346,371           | 15.7%    |
| September | \$124,269           | 7.8%   | \$139,932           | 12.6%    | \$232,420          | 66.1%      |                     |          |
| Total:    | <u>\$1,491,842</u>  | 6.1%   | <u>\$1,650,168</u>  | 10.6%    | <u>\$2,702,143</u> | 63.8%      | <u>\$2,660,719</u>  | 7.7%     |

\* Effective October 1, 2014, the BID assessment increased from 2% to 3%.