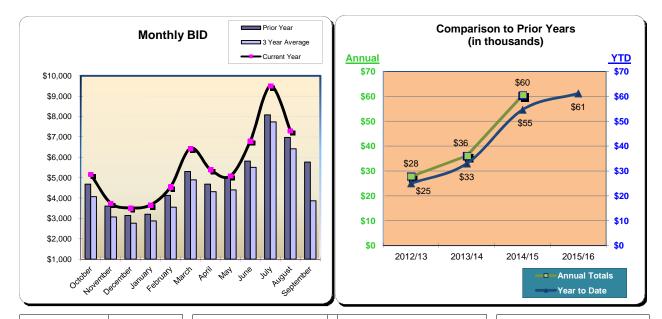

|           | Fiscal Year 2012/13 |        | Fiscal Year 2013/14 |          | Fiscal Yea         | ar 2014/15 | Fiscal Year 2015/16 |          |
|-----------|---------------------|--------|---------------------|----------|--------------------|------------|---------------------|----------|
|           | % Change Prior      |        | % Change            |          | % Change Prior     |            |                     | % Change |
|           | Actual              | Yr     | Actual              | Prior Yr | Actual             | Yr         | Actual              | Prior Yr |
| October   | \$121,418           | 11.5%  | \$115,825           | (4.6%)   | \$215,532          | 86.1%      | \$223,147           | 3.5%     |
| November  | \$81,541            | 2.2%   | \$95,495            | 17.1%    | \$159,403          | 66.9%      | \$162,971           | 2.2%     |
| December  | \$68,762            | 6.5%   | \$91,320            | 32.8%    | \$143,842          | 57.5%      | \$155,325           | 8.0%     |
| January   | \$81,794            | (8.9%) | \$104,821           | 28.2%    | \$182,922          | 74.5%      | \$176,164           | (3.7%)   |
| February  | \$103,331           | 0.8%   | \$121,205           | 17.3%    | \$172,217          | 42.1%      | \$195,978           | 13.8%    |
| March     | \$131,440           | 11.8%  | \$135,415           | 3.0%     | \$237,086          | 75.1%      | \$245,440           | 3.5%     |
| April     | \$119,066           | 2.3%   | \$134,236           | 12.7%    | \$227,918          | 69.8%      | \$218,780           | (4.0%)   |
| May       | \$118,881           | 0.1%   | \$137,115           | 15.3%    | \$216,815          | 58.1%      | \$231,684           | 6.9%     |
| June      | \$151,992           | 8.5%   | \$155,596           | 2.4%     | \$257,476          | 65.5%      | \$288,510           | 12.1%    |
| July      | \$205,911           | 11.0%  | \$216,259           | 5.0%     | \$357,066          | 65.1%      | \$416,350           | 16.6%    |
| August    | \$183,437           | 9.9%   | \$202,949           | 10.6%    | \$299,446          | 47.6%      | \$346,371           | 15.7%    |
| September | \$124,269           | 7.8%   | \$139,932           | 12.6%    | \$232,420          | 66.1%      |                     |          |
| Total:    | <u>\$1,491,842</u>  | 6.1%   | <u>\$1,650,168</u>  | 10.6%    | <u>\$2,702,143</u> | 63.8%      | <u>\$2,660,719</u>  | 7.7%     |

\* Effective October 1, 2014, the BID assessment increased from 2% to 3%.