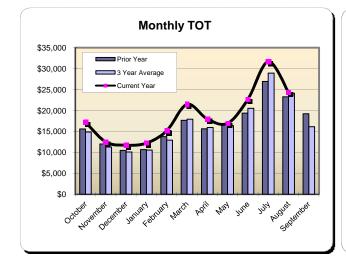

Sunset Beach Hotels 10%Transient Occupancy Tax Receipts Reflecting August Occupancies

| Curren              |          |               |                 |  |
|---------------------|----------|---------------|-----------------|--|
| Last Year This Year |          | <u>Change</u> | <u>% Change</u> |  |
| \$23,261            | \$24,333 | \$1,073       | 4.6%            |  |

| Year to Date - August 2016 |                  |               |                 |  |  |  |
|----------------------------|------------------|---------------|-----------------|--|--|--|
| Last Year                  | <u>This Year</u> | <u>Change</u> | <u>% Change</u> |  |  |  |
| \$182,020                  | \$203,907        | \$21,887      | 12.0%           |  |  |  |

|           | Fiscal Year 2012/13<br>% Change |          | Fiscal Year 2013/14<br>% Change |          | Fiscal Year 2014/15<br>% Change |          | Fiscal Year 2015/16<br>% Change |          |
|-----------|---------------------------------|----------|---------------------------------|----------|---------------------------------|----------|---------------------------------|----------|
|           | Actual                          | Prior Yr |
| October   | \$11,862                        | (6.9%)   | \$11,811                        | (0.4%)   | \$15,596                        | 32.1%    | \$17,213                        | 10.4%    |
| November  | \$9,364                         | (27.1%)  | \$9,317                         | (0.5%)   | \$12,010                        | 28.9%    | \$12,511                        | 4.2%     |
| December  | \$7,612                         | (4.2%)   | \$8,147                         | 7.0%     | \$10,480                        | 28.6%    | \$11,722                        | 11.9%    |
| January   | \$8,440                         | 4.5%     | \$8,820                         | 4.5%     | \$10,681                        | 21.1%    | \$12,212                        | 14.3%    |
| February  | \$7,447                         | 3.1%     | \$9,809                         | 31.7%    | \$13,782                        | 40.5%    | \$15,160                        | 10.0%    |
| March     | \$14,199                        | 25.1%    | \$14,656                        | 3.2%     | \$17,675                        | 20.6%    | \$21,467                        | 21.5%    |
| April     | \$14,130                        | 2.1%     | \$14,239                        | 0.8%     | \$15,619                        | 9.7%     | \$17,987                        | 15.2%    |
| May       | \$14,132                        | 21.4%    | \$15,651                        | 10.8%    | \$16,621                        | 6.2%     | \$16,951                        | 2.0%     |
| June      | \$20,567                        | 13.0%    | \$19,562                        | (4.9%)   | \$19,367                        | (1.0%)   | \$22,690                        | 17.2%    |
| July      | \$26,457                        | 13.0%    | \$28,179                        | 6.5%     | \$26,929                        | (4.4%)   | \$31,662                        | 17.6%    |
| August    | \$21,721                        | 15.0%    | \$24,817                        | 14.3%    | \$23,261                        | (6.3%)   | \$24,333                        | 4.6%     |
| September | \$13,897                        | 13.0%    | \$15,219                        | 9.5%     | \$19,231                        | 26.4%    | . ,                             |          |
| Total:    | <u>\$169,828</u>                | 7.3%     | <u>\$180,227</u>                | 6.1%     | <u>\$201,251</u>                | 11.7%    | <u>\$203,907</u>                | 12.0%    |