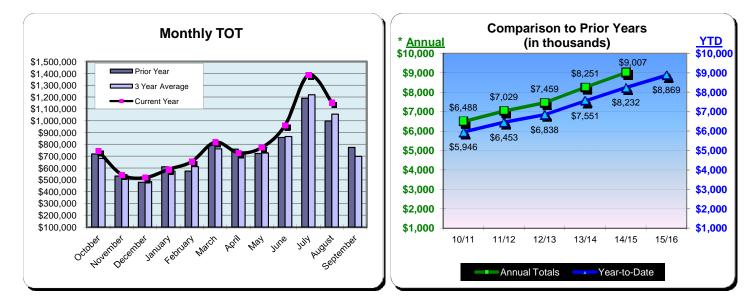

## Huntington Beach Hotels 10%Transient Occupancy Tax Receipts Reflecting August Occupancies

| Current Month - August 2016 |             |               |                 |  |  |
|-----------------------------|-------------|---------------|-----------------|--|--|
| Last Year This Year         |             | <u>Change</u> | <u>% Change</u> |  |  |
| \$998,152                   | \$1,154,568 | \$156,416     | 15.7%           |  |  |

| Year to Date - August 2016 |             |               |                 |  |
|----------------------------|-------------|---------------|-----------------|--|
| Last Year <u>This Year</u> |             | <u>Change</u> | <u>% Change</u> |  |
| \$8,232,411                | \$8,869,317 | \$636,906     | 7.7%            |  |

|           | Fiscal Year 2012/13<br>% Change |          | Fiscal Year 2013/14<br>% Change |          | Fiscal Year 2014/15<br>% Change |          | Fiscal Ye   | ar 2015/16<br>% Change |
|-----------|---------------------------------|----------|---------------------------------|----------|---------------------------------|----------|-------------|------------------------|
|           | Actual                          | Prior Yr | Actual                          | Prior Yr | Actual                          | Prior Yr | Actual      | Prior Yr               |
| October   | \$607,091                       | 11.5%    | \$579,126                       | (4.6%)   | \$718,440                       | 24.1%    | \$743,823   | 3.5%                   |
| November  | \$407,707                       | 2.2%     | \$477,478                       | 17.1%    | \$531,343                       | 11.3%    | \$543,237   | 2.2%                   |
| December  | \$343,813                       | 6.5%     | \$456,603                       | 32.8%    | \$479,470                       | 5.0%     | \$517,749   | 8.0%                   |
| January   | \$408,967                       | (8.9%)   | \$524,101                       | 28.2%    | \$609,742                       | 16.3%    | \$587,211   | (3.7%)                 |
| February  | \$516,653                       | 0.8%     | \$606,026                       | 17.3%    | \$574,060                       | (5.3%)   | \$653,490   | 13.8%                  |
| March     | \$657,196                       | 11.8%    | \$677,075                       | 3.0%     | \$790,289                       | 16.7%    | \$818,134   | 3.5%                   |
| April     | \$595,333                       | 2.3%     | \$671,182                       | 12.7%    | \$759,725                       | 13.2%    | \$729,268   | (4.0%)                 |
| May       | \$594,402                       | 0.1%     | \$685,575                       | 15.3%    | \$722,717                       | 5.4%     | \$772,280   | 6.9%                   |
| June      | \$759,956                       | 8.5%     | \$777,981                       | 2.4%     | \$858,256                       | 10.3%    | \$961,733   | 12.1%                  |
| July      | \$1,029,547                     | 11.0%    | \$1,081,288                     | 5.0%     | \$1,190,219                     | 10.1%    | \$1,387,825 | 16.6%                  |
| August    | \$917,183                       | 9.9%     | \$1,014,751                     | 10.6%    | \$998,152                       | (1.6%)   | \$1,154,568 | 15.7%                  |
| September | \$621,347                       | 7.8%     | \$699,658                       | 12.6%    | \$774,736                       | 10.7%    |             |                        |
| Total:    | \$7,459,194                     | 6.1%     | \$8,250,843                     | 10.6%    | \$9,007,147                     | 9.2%     | \$8,869,317 | 7.7%                   |