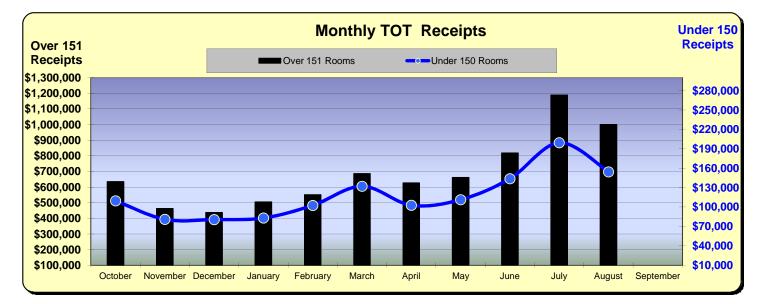

## Huntington Beach Hotels 10% Transient Occupancy Tax Receipts Reflecting August Occupancies

| Hotels Over 151 Rooms       |                  |               |                 |  |  |  |  |
|-----------------------------|------------------|---------------|-----------------|--|--|--|--|
| Current Month - August 2016 |                  |               |                 |  |  |  |  |
| <u>Last Year</u>            | <u>This Year</u> | <u>Change</u> | <u>% Change</u> |  |  |  |  |
| \$853,673                   | \$1,000,171      | \$146,499     | 17.2%           |  |  |  |  |

| Hotels Under 150 Rooms      |                  |               |                 |  |  |  |
|-----------------------------|------------------|---------------|-----------------|--|--|--|
| Current Month - August 2016 |                  |               |                 |  |  |  |
| <u>Last Year</u>            | <u>This Year</u> | <u>Change</u> | <u>% Change</u> |  |  |  |
| \$144,479                   | \$154,397        | \$9,918       | 6.9%            |  |  |  |

| Fiscal Year 2014/15 |                                                                                                                                                         |                                                                                                                                                                                                                           |                                                                                                                                                                                                                                                                                                                                        | Fiscal Year 2015/16                                                                                                                                                                                                                                                                                                                                                                                                                                                                                           |                                                        |                                                                                                                                                                                                                                                                                                                                                                                                                                                                                                                                                                                                                                     |                                                                                                                                                                                                                                                                                                                                                                                                                                                                                                                                                                                                                                                                                                                                                                 |  |
|---------------------|---------------------------------------------------------------------------------------------------------------------------------------------------------|---------------------------------------------------------------------------------------------------------------------------------------------------------------------------------------------------------------------------|----------------------------------------------------------------------------------------------------------------------------------------------------------------------------------------------------------------------------------------------------------------------------------------------------------------------------------------|---------------------------------------------------------------------------------------------------------------------------------------------------------------------------------------------------------------------------------------------------------------------------------------------------------------------------------------------------------------------------------------------------------------------------------------------------------------------------------------------------------------|--------------------------------------------------------|-------------------------------------------------------------------------------------------------------------------------------------------------------------------------------------------------------------------------------------------------------------------------------------------------------------------------------------------------------------------------------------------------------------------------------------------------------------------------------------------------------------------------------------------------------------------------------------------------------------------------------------|-----------------------------------------------------------------------------------------------------------------------------------------------------------------------------------------------------------------------------------------------------------------------------------------------------------------------------------------------------------------------------------------------------------------------------------------------------------------------------------------------------------------------------------------------------------------------------------------------------------------------------------------------------------------------------------------------------------------------------------------------------------------|--|
| Over 151<br>Rooms   | % Change<br>Prior Yr                                                                                                                                    | Under 150<br>Rooms                                                                                                                                                                                                        | % Change<br>Prior Yr                                                                                                                                                                                                                                                                                                                   | Over 151<br>Rooms                                                                                                                                                                                                                                                                                                                                                                                                                                                                                             | % Change<br>Prior Yr                                   | Under 150<br>Rooms                                                                                                                                                                                                                                                                                                                                                                                                                                                                                                                                                                                                                  | % Change<br>Prior Yr                                                                                                                                                                                                                                                                                                                                                                                                                                                                                                                                                                                                                                                                                                                                            |  |
| \$620,594           | 25.5%                                                                                                                                                   | \$97,846                                                                                                                                                                                                                  | 15.5%                                                                                                                                                                                                                                                                                                                                  | \$634,210                                                                                                                                                                                                                                                                                                                                                                                                                                                                                                     | 2.2%                                                   | \$109,613                                                                                                                                                                                                                                                                                                                                                                                                                                                                                                                                                                                                                           | 12.0%                                                                                                                                                                                                                                                                                                                                                                                                                                                                                                                                                                                                                                                                                                                                                           |  |
| \$457,014           | 10.7%                                                                                                                                                   | \$74,329                                                                                                                                                                                                                  | 14.9%                                                                                                                                                                                                                                                                                                                                  | \$462,230                                                                                                                                                                                                                                                                                                                                                                                                                                                                                                     | 1.1%                                                   | \$81,007                                                                                                                                                                                                                                                                                                                                                                                                                                                                                                                                                                                                                            | 9.0%                                                                                                                                                                                                                                                                                                                                                                                                                                                                                                                                                                                                                                                                                                                                                            |  |
| \$408,440           | 4.6%                                                                                                                                                    | \$71,030                                                                                                                                                                                                                  | 7.6%                                                                                                                                                                                                                                                                                                                                   | \$437,145                                                                                                                                                                                                                                                                                                                                                                                                                                                                                                     | 7.0%                                                   | \$80,605                                                                                                                                                                                                                                                                                                                                                                                                                                                                                                                                                                                                                            | 13.5%                                                                                                                                                                                                                                                                                                                                                                                                                                                                                                                                                                                                                                                                                                                                                           |  |
| \$532,969           | 17.3%                                                                                                                                                   | \$76,772                                                                                                                                                                                                                  | 10.2%                                                                                                                                                                                                                                                                                                                                  | \$504,120                                                                                                                                                                                                                                                                                                                                                                                                                                                                                                     | (5.4%)                                                 | \$83,091                                                                                                                                                                                                                                                                                                                                                                                                                                                                                                                                                                                                                            | 8.2%                                                                                                                                                                                                                                                                                                                                                                                                                                                                                                                                                                                                                                                                                                                                                            |  |
| \$495,594           | (6.5%)                                                                                                                                                  | \$78,466                                                                                                                                                                                                                  | 3.5%                                                                                                                                                                                                                                                                                                                                   | \$550,982                                                                                                                                                                                                                                                                                                                                                                                                                                                                                                     | 11.2%                                                  | \$102,508                                                                                                                                                                                                                                                                                                                                                                                                                                                                                                                                                                                                                           | 30.6%                                                                                                                                                                                                                                                                                                                                                                                                                                                                                                                                                                                                                                                                                                                                                           |  |
| \$668,755           | 15.6%                                                                                                                                                   | \$121,534                                                                                                                                                                                                                 | 23.1%                                                                                                                                                                                                                                                                                                                                  | \$685,971                                                                                                                                                                                                                                                                                                                                                                                                                                                                                                     | 2.6%                                                   | \$132,163                                                                                                                                                                                                                                                                                                                                                                                                                                                                                                                                                                                                                           | 8.8%                                                                                                                                                                                                                                                                                                                                                                                                                                                                                                                                                                                                                                                                                                                                                            |  |
| \$649,895           | 12.0%                                                                                                                                                   | \$109,830                                                                                                                                                                                                                 | 20.7%                                                                                                                                                                                                                                                                                                                                  | \$626,472                                                                                                                                                                                                                                                                                                                                                                                                                                                                                                     | (3.6%)                                                 | \$102,796                                                                                                                                                                                                                                                                                                                                                                                                                                                                                                                                                                                                                           | (6.4%)                                                                                                                                                                                                                                                                                                                                                                                                                                                                                                                                                                                                                                                                                                                                                          |  |
| \$608,582           | 3.2%                                                                                                                                                    | \$114,135                                                                                                                                                                                                                 | 19.2%                                                                                                                                                                                                                                                                                                                                  | \$660,905                                                                                                                                                                                                                                                                                                                                                                                                                                                                                                     | 8.6%                                                   | \$111,375                                                                                                                                                                                                                                                                                                                                                                                                                                                                                                                                                                                                                           | (2.4%)                                                                                                                                                                                                                                                                                                                                                                                                                                                                                                                                                                                                                                                                                                                                                          |  |
| \$724,357           | 10.2%                                                                                                                                                   | \$133,899                                                                                                                                                                                                                 | 11.1%                                                                                                                                                                                                                                                                                                                                  | \$817,919                                                                                                                                                                                                                                                                                                                                                                                                                                                                                                     | 12.9%                                                  | \$143,814                                                                                                                                                                                                                                                                                                                                                                                                                                                                                                                                                                                                                           | 7.4%                                                                                                                                                                                                                                                                                                                                                                                                                                                                                                                                                                                                                                                                                                                                                            |  |
| \$1,000,628         | 9.4%                                                                                                                                                    | \$189,591                                                                                                                                                                                                                 | 13.9%                                                                                                                                                                                                                                                                                                                                  | \$1,188,323                                                                                                                                                                                                                                                                                                                                                                                                                                                                                                   | 18.8%                                                  | \$199,501                                                                                                                                                                                                                                                                                                                                                                                                                                                                                                                                                                                                                           | 5.2%                                                                                                                                                                                                                                                                                                                                                                                                                                                                                                                                                                                                                                                                                                                                                            |  |
| \$853,673           | (2.1%)                                                                                                                                                  | \$144,479                                                                                                                                                                                                                 | 1.3%                                                                                                                                                                                                                                                                                                                                   | \$1,000,171                                                                                                                                                                                                                                                                                                                                                                                                                                                                                                   | 17.2%                                                  | \$154,397                                                                                                                                                                                                                                                                                                                                                                                                                                                                                                                                                                                                                           | 6.9%                                                                                                                                                                                                                                                                                                                                                                                                                                                                                                                                                                                                                                                                                                                                                            |  |
| \$660,795           | 9.2%                                                                                                                                                    | \$113,941                                                                                                                                                                                                                 | 20.8%                                                                                                                                                                                                                                                                                                                                  |                                                                                                                                                                                                                                                                                                                                                                                                                                                                                                               |                                                        |                                                                                                                                                                                                                                                                                                                                                                                                                                                                                                                                                                                                                                     |                                                                                                                                                                                                                                                                                                                                                                                                                                                                                                                                                                                                                                                                                                                                                                 |  |
| <u>\$7,681,295</u>  | 8.5%                                                                                                                                                    | <u>\$1,325,852</u>                                                                                                                                                                                                        | 13.3%                                                                                                                                                                                                                                                                                                                                  | <u>\$7,568,447</u>                                                                                                                                                                                                                                                                                                                                                                                                                                                                                            | 7.8%                                                   | <u>\$1,300,870</u>                                                                                                                                                                                                                                                                                                                                                                                                                                                                                                                                                                                                                  | 7.3%                                                                                                                                                                                                                                                                                                                                                                                                                                                                                                                                                                                                                                                                                                                                                            |  |
| <u>\$7,681,295</u>  | 8.5%                                                                                                                                                    | <u>\$1,325,852</u>                                                                                                                                                                                                        | 13.3%                                                                                                                                                                                                                                                                                                                                  | <u>\$7,568,447</u>                                                                                                                                                                                                                                                                                                                                                                                                                                                                                            | 7.8%                                                   |                                                                                                                                                                                                                                                                                                                                                                                                                                                                                                                                                                                                                                     | <u>\$1,300,870</u>                                                                                                                                                                                                                                                                                                                                                                                                                                                                                                                                                                                                                                                                                                                                              |  |
|                     | Rooms   \$620,594   \$457,014   \$408,440   \$532,969   \$495,594   \$668,755   \$649,895   \$608,582   \$724,357   \$1,000,628   \$853,673   \$660,795 | Over 151<br>Rooms % Change<br>Prior Yr   \$620,594 25.5%   \$457,014 10.7%   \$408,440 4.6%   \$532,969 17.3%   \$495,594 (6.5%)   \$668,755 15.6%   \$608,582 3.2%   \$724,357 10.2%   \$853,673 (2.1%)   \$660,795 9.2% | Over 151<br>Rooms% Change<br>Prior YrUnder 150<br>Rooms\$620,59425.5%\$97,846\$457,01410.7%\$74,329\$408,4404.6%\$71,030\$532,96917.3%\$76,772\$495,594(6.5%)\$78,466\$668,75515.6%\$121,534\$649,89512.0%\$109,830\$608,5823.2%\$114,135\$724,35710.2%\$133,899\$1,000,6289.4%\$189,591\$853,673(2.1%)\$144,479\$660,7959.2%\$113,941 | Over 151<br>Rooms% Change<br>Prior YrUnder 150<br>Rooms% Change<br>Prior Yr\$620,59425.5%<br>\$457,014\$97,84615.5%<br>\$74,329\$408,4404.6%<br>\$71,030\$74,32914.9%<br>\$408,440\$408,4404.6%<br>\$668,759\$76,77210.2%<br>\$78,466\$495,594(6.5%)<br>\$78,466\$78,4663.5%<br>\$121,534\$668,75515.6%<br>\$121,534\$121,53423.1%<br>\$608,582\$608,5823.2%<br>\$114,135\$19.2%<br>\$13,899\$1.1%<br>\$1.000,628\$724,35710.2%<br>\$133,899\$1.1%<br>\$1.3%<br>\$853,673\$124,479\$660,7959.2%\$113,94120.8% | $\begin{array}{c c c c c c c c c c c c c c c c c c c $ | Over 151<br>Rooms% Change<br>Prior YrUnder 150<br>Rooms% Change<br>Prior YrOver 151<br>Rooms% Change<br>Prior Yr\$620,59425.5%\$97,84615.5%\$634,2102.2%\$457,01410.7%\$74,32914.9%\$462,2301.1%\$408,4404.6%\$71,0307.6%\$437,1457.0%\$532,96917.3%\$76,77210.2%\$504,120(5.4%)\$495,594(6.5%)\$78,4663.5%\$550,98211.2%\$668,75515.6%\$121,53423.1%\$685,9712.6%\$649,89512.0%\$109,83020.7%\$626,472(3.6%)\$608,5823.2%\$114,13519.2%\$660,9058.6%\$724,35710.2%\$133,89911.1%\$817,91912.9%\$1,000,6289.4%\$149,59113.9%\$1,188,32318.8%\$853,673(2.1%)\$144,4791.3%\$1,000,17117.2%\$660,7959.2%\$113,94120.8%\$1,000,17117.2% | Over 151<br>Rooms% Change<br>Prior YrUnder 150<br>Rooms% Change<br>Prior YrOver 151<br>Rooms% Change<br>Prior YrUnder 150<br>Rooms\$620,59425.5%\$97,84615.5%\$634,2102.2%\$109,613\$457,01410.7%\$74,32914.9%\$462,2301.1%\$81,007\$408,4404.6%\$71,0307.6%\$437,1457.0%\$80,605\$532,96917.3%\$76,77210.2%\$504,120(5.4%)\$83,091\$495,594(6.5%)\$78,4663.5%\$550,98211.2%\$102,508\$668,75515.6%\$121,53423.1%\$685,9712.6%\$132,163\$649,89512.0%\$109,83020.7%\$626,472(3.6%)\$102,796\$608,5823.2%\$114,13519.2%\$660,9058.6%\$1111,375\$724,35710.2%\$133,89911.1%\$817,91912.9%\$143,814\$1,000,6289.4%\$189,59113.9%\$1,188,32318.8%\$199,501\$853,673(2.1%)\$144,4791.3%\$1,000,17117.2%\$154,397\$660,7959.2%\$113,94120.8%\$1,000,17117.2%\$154,397 |  |