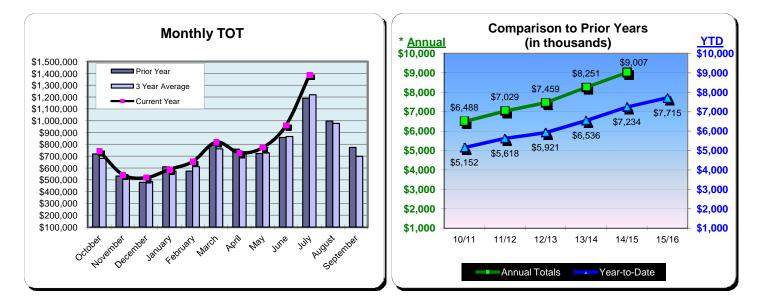

# Huntington Beach Hotels 10%Transient Occupancy Tax Receipts Reflecting July Occupancies

| Current Month - July 2016 |                  |               |                 |  |  |
|---------------------------|------------------|---------------|-----------------|--|--|
| <u>Last Year</u>          | <u>This Year</u> | <u>Change</u> | <u>% Change</u> |  |  |
| \$1,190,219               | \$1,387,825      | \$197,606     | 16.6%           |  |  |

| Year        | Year to Date - July 2016 |               |                 |  |  |
|-------------|--------------------------|---------------|-----------------|--|--|
| Last Year   | <u>This Year</u>         | <u>Change</u> | <u>% Change</u> |  |  |
| \$7,234,260 | \$7,714,750              | \$480,490     | 6.6%            |  |  |

|           | Fiscal Year 2012/13<br>% Change |          | Fiscal Ye          | Fiscal Year 2013/14<br>% Change |                    | Fiscal Year 2014/15<br>% Change |                    | ar 2015/16<br>% Change |
|-----------|---------------------------------|----------|--------------------|---------------------------------|--------------------|---------------------------------|--------------------|------------------------|
|           | Actual                          | Prior Yr | Actual             | Prior Yr                        | Actual             | Prior Yr                        | Actual             | Prior Yr               |
| October   | \$607,091                       | 11.5%    | \$579,126          | (4.6%)                          | \$718,440          | 24.1%                           | \$743,823          | 3.5%                   |
| November  | \$407,707                       | 2.2%     | \$477,478          | 17.1%                           | \$531,343          | 11.3%                           | \$543,237          | 2.2%                   |
| December  | \$343,813                       | 6.5%     | \$456,603          | 32.8%                           | \$479,470          | 5.0%                            | \$517,749          | 8.0%                   |
| January   | \$408,967                       | (8.9%)   | \$524,101          | 28.2%                           | \$609,742          | 16.3%                           | \$587,211          | (3.7%)                 |
| February  | \$516,653                       | 0.8%     | \$606,026          | 17.3%                           | \$574,060          | (5.3%)                          | \$653,490          | 13.8%                  |
| March     | \$657,196                       | 11.8%    | \$677,075          | 3.0%                            | \$790,289          | 16.7%                           | \$818,134          | 3.5%                   |
| April     | \$595,333                       | 2.3%     | \$671,182          | 12.7%                           | \$759,725          | 13.2%                           | \$729,268          | (4.0%)                 |
| May       | \$594,402                       | 0.1%     | \$685,575          | 15.3%                           | \$722,717          | 5.4%                            | \$772,280          | 6.9%                   |
| June      | \$759,956                       | 8.5%     | \$777,981          | 2.4%                            | \$858,256          | 10.3%                           | \$961,733          | 12.1%                  |
| July      | \$1,029,547                     | 11.0%    | \$1,081,288        | 5.0%                            | \$1,190,219        | 10.1%                           | \$1,387,825        | 16.6%                  |
| August    | \$917,183                       | 9.9%     | \$1,014,751        | 10.6%                           | \$998,152          | (1.6%)                          |                    |                        |
| September | \$621,347                       | 7.8%     | \$699,658          | 12.6%                           | \$774,736          | 10.7%                           |                    |                        |
| Total:    | <u>\$7,459,194</u>              | 6.1%     | <u>\$8,250,843</u> | 10.6%                           | <u>\$9,007,147</u> | 9.2%                            | <u>\$7,714,750</u> | 6.6%                   |
|           |                                 |          |                    |                                 |                    |                                 |                    |                        |