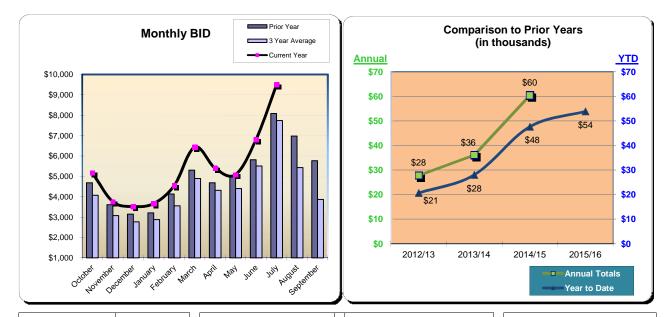

## Huntington Beach Hotels 10% Transient Occupancy Tax Receipts Reflecting July Occupancies

| Hotels Over 151 Rooms     |                  |               |                 |  |  |  |  |
|---------------------------|------------------|---------------|-----------------|--|--|--|--|
| Current Month - July 2016 |                  |               |                 |  |  |  |  |
| <u>Last Year</u>          | <u>This Year</u> | <u>Change</u> | <u>% Change</u> |  |  |  |  |
| \$1,000,628               | \$1,188,323      | \$187,696     | 18.8%           |  |  |  |  |

| Hotels Under 150 Rooms    |                  |               |                 |  |  |  |  |
|---------------------------|------------------|---------------|-----------------|--|--|--|--|
| Current Month - July 2016 |                  |               |                 |  |  |  |  |
| <u>Last Year</u>          | <u>This Year</u> | <u>Change</u> | <u>% Change</u> |  |  |  |  |
| \$189,591                 | \$199,501        | \$9,910       | 5.2%            |  |  |  |  |

| Ochange         Under 15           Prior Yr         Rooms           25.5%         \$97,8           10.7%         \$74,3           4.6%         \$71,0           17.3%         \$76,7           (6.5%)         \$78,44           15.6%         \$121,55 | Prior Yr           46         15.5%           29         14.9%           30         7.6%           72         10.2%           66         3.5% | Rooms           \$634,210           \$462,230           \$437,145           \$504,120           \$550,982 | % Change<br>Prior Yr<br>2.2%<br>1.1%<br>7.0%<br>(5.4%)<br>11.2% | Under 150<br>Rooms<br>\$109,613<br>\$81,007<br>\$80,605<br>\$83,091<br>\$102,508 | % Change<br>Prior Yr<br>12.0%<br>9.0%<br>13.5%<br>8.2%<br>20.6% |
|--------------------------------------------------------------------------------------------------------------------------------------------------------------------------------------------------------------------------------------------------------|-----------------------------------------------------------------------------------------------------------------------------------------------|-----------------------------------------------------------------------------------------------------------|-----------------------------------------------------------------|----------------------------------------------------------------------------------|-----------------------------------------------------------------|
| 10.7%         \$74,3:           4.6%         \$71,0:           17.3%         \$76,7'           (6.5%)         \$78,44           15.6%         \$121,5:                                                                                                 | 29         14.9%           30         7.6%           72         10.2%           66         3.5%                                               | \$462,230<br>\$437,145<br>\$504,120<br>\$550,982                                                          | 1.1%<br>7.0%<br><mark>(5.4%)</mark><br>11.2%                    | \$81,007<br>\$80,605<br>\$83,091                                                 | 9.0%<br>13.5%<br>8.2%                                           |
| 4.6%         \$71,03           17.3%         \$76,77           (6.5%)         \$78,44           15.6%         \$121,55                                                                                                                                 | 307.6%7210.2%663.5%                                                                                                                           | \$437,145<br>\$504,120<br>\$550,982                                                                       | 7.0%<br>(5.4%)<br>11.2%                                         | \$80,605<br>\$83,091                                                             | 13.5%<br>8.2%                                                   |
| 17.3%\$76,7'(6.5%)\$78,4415.6%\$121,5'                                                                                                                                                                                                                 | 72 10.2%<br>66 3.5%                                                                                                                           | \$504,120<br>\$550,982                                                                                    | <mark>(5.4%)</mark><br>11.2%                                    | \$83,091                                                                         | 8.2%                                                            |
| (6.5%)         \$78,40           15.6%         \$121,55                                                                                                                                                                                                | 66 3.5%                                                                                                                                       | \$550,982                                                                                                 | 11.2%                                                           |                                                                                  |                                                                 |
| 15.6% \$121,5                                                                                                                                                                                                                                          |                                                                                                                                               |                                                                                                           |                                                                 | \$102.508                                                                        | 20 00/                                                          |
|                                                                                                                                                                                                                                                        | 34 23.1%                                                                                                                                      |                                                                                                           |                                                                 |                                                                                  | 30.6%                                                           |
|                                                                                                                                                                                                                                                        |                                                                                                                                               | \$685,971                                                                                                 | 2.6%                                                            | \$132,163                                                                        | 8.8%                                                            |
| 12.0% \$109,8                                                                                                                                                                                                                                          | 30 20.7%                                                                                                                                      | \$626,472                                                                                                 | (3.6%)                                                          | \$102,796                                                                        | (6.4%)                                                          |
| 3.2% \$114,1                                                                                                                                                                                                                                           | 35 19.2%                                                                                                                                      | \$660,905                                                                                                 | 8.6%                                                            | \$111,375                                                                        | (2.4%)                                                          |
| 10.2% \$133,8                                                                                                                                                                                                                                          | 99 11.1%                                                                                                                                      | \$817,919                                                                                                 | 12.9%                                                           | \$143,814                                                                        | 7.4%                                                            |
| 9.4% \$189,5                                                                                                                                                                                                                                           | 91 13.9%                                                                                                                                      | \$1,188,323                                                                                               | 18.8%                                                           | \$199,501                                                                        | 5.2%                                                            |
| (2.1%) \$144,4                                                                                                                                                                                                                                         | 79 1.3%                                                                                                                                       |                                                                                                           |                                                                 |                                                                                  |                                                                 |
| 9.2% \$113,94                                                                                                                                                                                                                                          | 41 20.8%                                                                                                                                      |                                                                                                           |                                                                 |                                                                                  |                                                                 |
| 8.5% \$1,325,8                                                                                                                                                                                                                                         | <u>52</u> 13.3%                                                                                                                               | <u>\$6,568,276</u>                                                                                        | 6.5%                                                            | <u>\$1,146,474</u>                                                               | 7.4%                                                            |
|                                                                                                                                                                                                                                                        |                                                                                                                                               |                                                                                                           |                                                                 |                                                                                  |                                                                 |