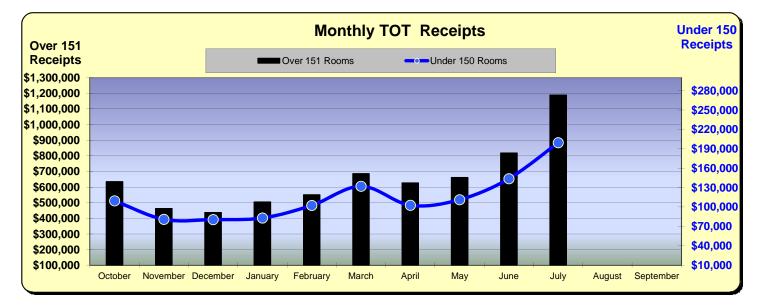

## Huntington Beach Hotels 10% Transient Occupancy Tax Receipts Reflecting July Occupancies

| Hotels Over 151 Rooms     |                  |               |                 |  |  |  |  |
|---------------------------|------------------|---------------|-----------------|--|--|--|--|
| Current Month - July 2016 |                  |               |                 |  |  |  |  |
| <u>Last Year</u>          | <u>This Year</u> | <u>Change</u> | <u>% Change</u> |  |  |  |  |
| \$1,000,628               | \$1,188,323      | \$187,696     | 18.8%           |  |  |  |  |

| Hotels Under 150 Rooms    |                  |               |                 |  |  |  |  |
|---------------------------|------------------|---------------|-----------------|--|--|--|--|
| Current Month - July 2016 |                  |               |                 |  |  |  |  |
| <u>Last Year</u>          | <u>This Year</u> | <u>Change</u> | <u>% Change</u> |  |  |  |  |
| \$189,591                 | \$199,501        | \$9,910       | 5.2%            |  |  |  |  |

| Ochange         Under 15           Prior Yr         Rooms           25.5%         \$97,8           10.7%         \$74,3           4.6%         \$71,0           17.3%         \$76,7           (6.5%)         \$78,44           15.6%         \$121,55 | Prior Yr           46         15.5%           29         14.9%           30         7.6%           72         10.2%           66         3.5% | Rooms           \$634,210           \$462,230           \$437,145           \$504,120           \$550,982 | % Change<br>Prior Yr<br>2.2%<br>1.1%<br>7.0%<br>(5.4%)<br>11.2% | Under 150<br>Rooms<br>\$109,613<br>\$81,007<br>\$80,605<br>\$83,091<br>\$102,508 | % Change<br>Prior Yr<br>12.0%<br>9.0%<br>13.5%<br>8.2%<br>20.6% |
|--------------------------------------------------------------------------------------------------------------------------------------------------------------------------------------------------------------------------------------------------------|-----------------------------------------------------------------------------------------------------------------------------------------------|-----------------------------------------------------------------------------------------------------------|-----------------------------------------------------------------|----------------------------------------------------------------------------------|-----------------------------------------------------------------|
| 10.7%         \$74,3:           4.6%         \$71,0:           17.3%         \$76,7'           (6.5%)         \$78,44           15.6%         \$121,5:                                                                                                 | 29         14.9%           30         7.6%           72         10.2%           66         3.5%                                               | \$462,230<br>\$437,145<br>\$504,120<br>\$550,982                                                          | 1.1%<br>7.0%<br><mark>(5.4%)</mark><br>11.2%                    | \$81,007<br>\$80,605<br>\$83,091                                                 | 9.0%<br>13.5%<br>8.2%                                           |
| 4.6%         \$71,03           17.3%         \$76,77           (6.5%)         \$78,44           15.6%         \$121,55                                                                                                                                 | 307.6%7210.2%663.5%                                                                                                                           | \$437,145<br>\$504,120<br>\$550,982                                                                       | 7.0%<br>(5.4%)<br>11.2%                                         | \$80,605<br>\$83,091                                                             | 13.5%<br>8.2%                                                   |
| 17.3%\$76,7'(6.5%)\$78,4415.6%\$121,5'                                                                                                                                                                                                                 | 72 10.2%<br>66 3.5%                                                                                                                           | \$504,120<br>\$550,982                                                                                    | <mark>(5.4%)</mark><br>11.2%                                    | \$83,091                                                                         | 8.2%                                                            |
| (6.5%)         \$78,40           15.6%         \$121,55                                                                                                                                                                                                | 66 3.5%                                                                                                                                       | \$550,982                                                                                                 | 11.2%                                                           |                                                                                  |                                                                 |
| 15.6% \$121,5                                                                                                                                                                                                                                          |                                                                                                                                               |                                                                                                           |                                                                 | \$102.508                                                                        | 20 00/                                                          |
|                                                                                                                                                                                                                                                        | 34 23.1%                                                                                                                                      |                                                                                                           |                                                                 |                                                                                  | 30.6%                                                           |
|                                                                                                                                                                                                                                                        |                                                                                                                                               | \$685,971                                                                                                 | 2.6%                                                            | \$132,163                                                                        | 8.8%                                                            |
| 12.0% \$109,8                                                                                                                                                                                                                                          | 30 20.7%                                                                                                                                      | \$626,472                                                                                                 | (3.6%)                                                          | \$102,796                                                                        | (6.4%)                                                          |
| 3.2% \$114,1                                                                                                                                                                                                                                           | 35 19.2%                                                                                                                                      | \$660,905                                                                                                 | 8.6%                                                            | \$111,375                                                                        | (2.4%)                                                          |
| 10.2% \$133,8                                                                                                                                                                                                                                          | 99 11.1%                                                                                                                                      | \$817,919                                                                                                 | 12.9%                                                           | \$143,814                                                                        | 7.4%                                                            |
| 9.4% \$189,5                                                                                                                                                                                                                                           | 91 13.9%                                                                                                                                      | \$1,188,323                                                                                               | 18.8%                                                           | \$199,501                                                                        | 5.2%                                                            |
| (2.1%) \$144,4                                                                                                                                                                                                                                         | 79 1.3%                                                                                                                                       |                                                                                                           |                                                                 |                                                                                  |                                                                 |
| 9.2% \$113,94                                                                                                                                                                                                                                          | 41 20.8%                                                                                                                                      |                                                                                                           |                                                                 |                                                                                  |                                                                 |
| 8.5% \$1,325,8                                                                                                                                                                                                                                         | <u>52</u> 13.3%                                                                                                                               | <u>\$6,568,276</u>                                                                                        | 6.5%                                                            | <u>\$1,146,474</u>                                                               | 7.4%                                                            |
|                                                                                                                                                                                                                                                        |                                                                                                                                               |                                                                                                           |                                                                 |                                                                                  |                                                                 |