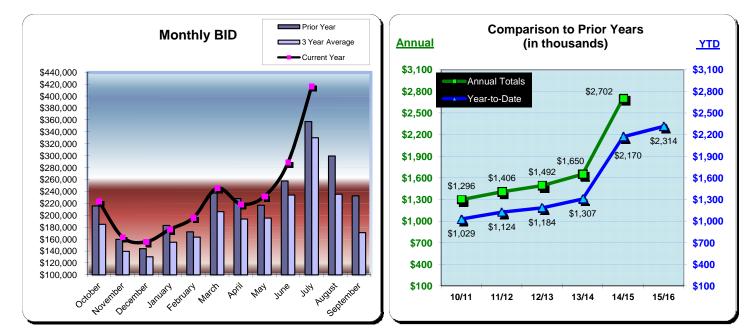

## Huntington Beach Hotels 3% Business Improvement Assessment District Reflecting July Occupancies

| Current Month - July 2016 |                  |               |                 |  |  |  |
|---------------------------|------------------|---------------|-----------------|--|--|--|
| <u>Last Year</u>          | <u>This Year</u> | <u>Change</u> | <u>% Change</u> |  |  |  |
| \$357,066                 | \$416,350        | \$59,284      | 16.6%           |  |  |  |

| * Year to Date - July 2016 |                  |               |                 |  |  |  |
|----------------------------|------------------|---------------|-----------------|--|--|--|
| Last Year                  | <u>This Year</u> | <u>Change</u> | <u>% Change</u> |  |  |  |
| \$2,170,277                | \$2,314,349      | \$144,071     | 6.6%            |  |  |  |

|           | Fiscal Year 2012/13 |                | Fiscal Yea         | Fiscal Year 2013/14 |                    | ar 2014/15     | Fiscal Year 2015/16 |          |
|-----------|---------------------|----------------|--------------------|---------------------|--------------------|----------------|---------------------|----------|
|           | o                   | 6 Change Prior |                    | % Change            | %                  | 6 Change Prior |                     | % Change |
|           | Actual              | Yr             | Actual             | Prior Yr            | Actual             | Yr             | Actual              | Prior Yr |
| October   | \$121,418           | 11.5%          | \$115,825          | (4.6%)              | \$215,532          | 86.1%          | \$223,147           | 3.5%     |
| November  | \$81,541            | 2.2%           | \$95,495           | 17.1%               | \$159,403          | 66.9%          | \$162,971           | 2.2%     |
| December  | \$68,762            | 6.5%           | \$91,320           | 32.8%               | \$143,842          | 57.5%          | \$155,325           | 8.0%     |
| January   | \$81,794            | (8.9%)         | \$104,821          | 28.2%               | \$182,922          | 74.5%          | \$176,164           | (3.7%)   |
| February  | \$103,331           | 0.8%           | \$121,205          | 17.3%               | \$172,217          | 42.1%          | \$195,978           | 13.8%    |
| March     | \$131,440           | 11.8%          | \$135,415          | 3.0%                | \$237,086          | 75.1%          | \$245,440           | 3.5%     |
| April     | \$119,066           | 2.3%           | \$134,236          | 12.7%               | \$227,918          | 69.8%          | \$218,780           | (4.0%)   |
| May       | \$118,881           | 0.1%           | \$137,115          | 15.3%               | \$216,815          | 58.1%          | \$231,684           | 6.9%     |
| June      | \$151,992           | 8.5%           | \$155,596          | 2.4%                | \$257,476          | 65.5%          | \$288,510           | 12.1%    |
| July      | \$205,911           | 11.0%          | \$216,259          | 5.0%                | \$357,066          | 65.1%          | \$416,350           | 16.6%    |
| August    | \$183,437           | 9.9%           | \$202,949          | 10.6%               | \$299,446          | 47.6%          |                     |          |
| September | \$124,269           | 7.8%           | \$139,932          | 12.6%               | \$232,420          | 66.1%          |                     |          |
| Total:    | <u>\$1,491,842</u>  | 6.1%           | <u>\$1,650,168</u> | 10.6%               | <u>\$2,702,143</u> | 63.8%          | <u>\$2,314,349</u>  | 6.6%     |

\* Effective October 1, 2014, the BID assessment increased from 2% to 3%.