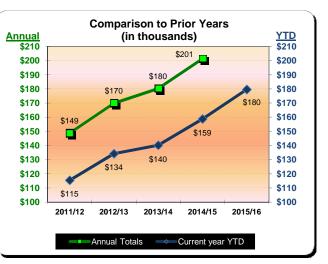

# Huntington Beach Hotels 10%Transient Occupancy Tax Receipts Reflecting July Occupancies

| Current Month - July 2016 |                  |               |                 |  |  |
|---------------------------|------------------|---------------|-----------------|--|--|
| <u>Last Year</u>          | <u>This Year</u> | <u>Change</u> | <u>% Change</u> |  |  |
| \$1,190,219               | \$1,387,825      | \$197,606     | 16.6%           |  |  |

| Year        | Year to Date - July 2016 |               |                 |  |  |
|-------------|--------------------------|---------------|-----------------|--|--|
| Last Year   | <u>This Year</u>         | <u>Change</u> | <u>% Change</u> |  |  |
| \$7,234,260 | \$7,714,750              | \$480,490     | 6.6%            |  |  |

|           | Fiscal Year 2012/13<br>% Change |          | Fiscal Ye          | Fiscal Year 2013/14<br>% Change |                    | Fiscal Year 2014/15<br>% Change |                    | ar 2015/16<br>% Change |
|-----------|---------------------------------|----------|--------------------|---------------------------------|--------------------|---------------------------------|--------------------|------------------------|
|           | Actual                          | Prior Yr | Actual             | Prior Yr                        | Actual             | Prior Yr                        | Actual             | Prior Yr               |
| October   | \$607,091                       | 11.5%    | \$579,126          | (4.6%)                          | \$718,440          | 24.1%                           | \$743,823          | 3.5%                   |
| November  | \$407,707                       | 2.2%     | \$477,478          | 17.1%                           | \$531,343          | 11.3%                           | \$543,237          | 2.2%                   |
| December  | \$343,813                       | 6.5%     | \$456,603          | 32.8%                           | \$479,470          | 5.0%                            | \$517,749          | 8.0%                   |
| January   | \$408,967                       | (8.9%)   | \$524,101          | 28.2%                           | \$609,742          | 16.3%                           | \$587,211          | (3.7%)                 |
| February  | \$516,653                       | 0.8%     | \$606,026          | 17.3%                           | \$574,060          | (5.3%)                          | \$653,490          | 13.8%                  |
| March     | \$657,196                       | 11.8%    | \$677,075          | 3.0%                            | \$790,289          | 16.7%                           | \$818,134          | 3.5%                   |
| April     | \$595,333                       | 2.3%     | \$671,182          | 12.7%                           | \$759,725          | 13.2%                           | \$729,268          | (4.0%)                 |
| May       | \$594,402                       | 0.1%     | \$685,575          | 15.3%                           | \$722,717          | 5.4%                            | \$772,280          | 6.9%                   |
| June      | \$759,956                       | 8.5%     | \$777,981          | 2.4%                            | \$858,256          | 10.3%                           | \$961,733          | 12.1%                  |
| July      | \$1,029,547                     | 11.0%    | \$1,081,288        | 5.0%                            | \$1,190,219        | 10.1%                           | \$1,387,825        | 16.6%                  |
| August    | \$917,183                       | 9.9%     | \$1,014,751        | 10.6%                           | \$998,152          | (1.6%)                          |                    |                        |
| September | \$621,347                       | 7.8%     | \$699,658          | 12.6%                           | \$774,736          | 10.7%                           |                    |                        |
| Total:    | <u>\$7,459,194</u>              | 6.1%     | <u>\$8,250,843</u> | 10.6%                           | <u>\$9,007,147</u> | 9.2%                            | <u>\$7,714,750</u> | 6.6%                   |
|           |                                 |          |                    |                                 |                    |                                 |                    |                        |