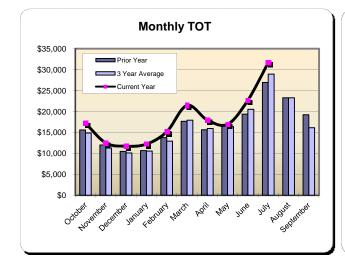

Sunset Beach Hotels 10%Transient Occupancy Tax Receipts Reflecting July Occupancies

| Curren    | Current Month - July 2016 |               |                 |  |  |
|-----------|---------------------------|---------------|-----------------|--|--|
| Last Year | <u>This Year</u>          | <u>Change</u> | <u>% Change</u> |  |  |
| \$26,929  | \$31,662                  | \$4,733       | 17.6%           |  |  |

| Year to Date - July 2016 |                  |               |                 |  |  |  |  |
|--------------------------|------------------|---------------|-----------------|--|--|--|--|
| Last Year                | <u>This Year</u> | <u>Change</u> | <u>% Change</u> |  |  |  |  |
| \$158,759                | \$179,574        | \$20,815      | 13.1%           |  |  |  |  |