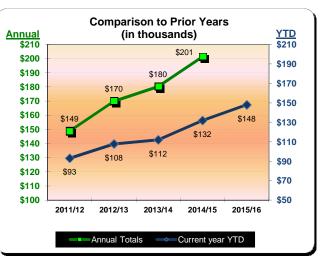

|           | Fiscal Year 2012/13<br>% Change |          | Fiscal Year 2013/14<br>% Change |          | Fiscal Year 2014/15<br>% Change |          | Fiscal Year 2015/16<br>% Change |          |
|-----------|---------------------------------|----------|---------------------------------|----------|---------------------------------|----------|---------------------------------|----------|
|           | Actual                          | Prior Yr |
| October   | \$11,862                        | (6.9%)   | \$11,811                        | (0.4%)   | \$15,596                        | 32.1%    | \$17,213                        | 10.4%    |
| November  | \$9,364                         | (27.1%)  | \$9,317                         | (0.5%)   | \$12,010                        | 28.9%    | \$12,511                        | 4.2%     |
| December  | \$7,612                         | (4.2%)   | \$8,147                         | 7.0%     | \$10,480                        | 28.6%    | \$11,722                        | 11.9%    |
| January   | \$8,440                         | 4.5%     | \$8,820                         | 4.5%     | \$10,681                        | 21.1%    | \$12,212                        | 14.3%    |
| February  | \$7,447                         | 3.1%     | \$9,809                         | 31.7%    | \$13,782                        | 40.5%    | \$15,160                        | 10.0%    |
| March     | \$14,199                        | 25.1%    | \$14,656                        | 3.2%     | \$17,675                        | 20.6%    | \$21,467                        | 21.5%    |
| April     | \$14,130                        | 2.1%     | \$14,239                        | 0.8%     | \$15,619                        | 9.7%     | \$17,987                        | 15.2%    |
| May       | \$14,132                        | 21.4%    | \$15,651                        | 10.8%    | \$16,621                        | 6.2%     | \$16,951                        | 2.0%     |
| June      | \$20,567                        | 13.0%    | \$19,562                        | (4.9%)   | \$19,367                        | (1.0%)   | \$22,690                        | 17.2%    |
| July      | \$26,457                        | 13.0%    | \$28,179                        | 6.5%     | \$26,929                        | (4.4%)   |                                 |          |
| August    | \$21,721                        | 15.0%    | \$24,817                        | 14.3%    | \$23,261                        | (6.3%)   |                                 |          |
| September | \$13,897                        | 13.0%    | \$15,219                        | 9.5%     | \$19,231                        | 26.4%    |                                 |          |
| Total:    | <u>\$169,828</u>                | 7.3%     | <u>\$180,227</u>                | 6.1%     | <u>\$201,251</u>                | 11.7%    | <u>\$147,912</u>                | 12.2%    |