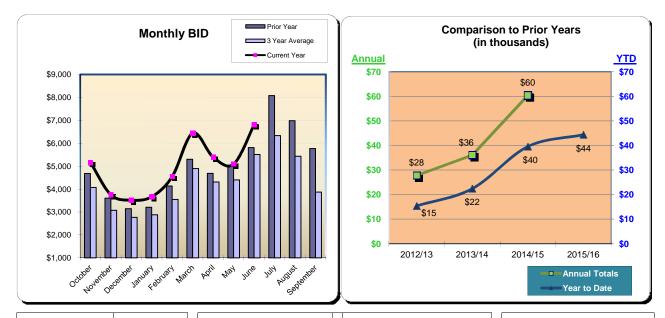

|           | Fiscal Year<br>2012/13 | Fiscal Year 2013/14 |          | Fiscal Year 2014/15 |        | Fiscal Year 2015/16 |       |  |
|-----------|------------------------|---------------------|----------|---------------------|--------|---------------------|-------|--|
|           |                        | % Change            |          | % Change Prior      |        | % Change Prior      |       |  |
|           | Actual                 | Actual              | Prior Yr | Actual              | Yr     | Actual              | Yr    |  |
| October   | \$1,124                | \$2,362             | 110.2%   | \$4,679             | 98.1%  | \$5,164             | 10.4% |  |
| November  | \$1,008                | \$1,863             | 84.9%    | \$3,603             | 93.4%  | \$3,753             | 4.2%  |  |
| December  | \$653                  | \$1,629             | 149.4%   | \$3,144             | 92.9%  | \$3,517             | 11.9% |  |
| January   | \$826                  | \$1,764             | 113.5%   | \$3,204             | 81.7%  | \$3,664             | 14.3% |  |
| February  | \$622                  | \$1,962             | 215.5%   | \$4,134             | 110.8% | \$4,548             | 10.0% |  |
| March     | \$1,378                | \$2,931             | 112.7%   | \$5,302             | 80.9%  | \$6,440             | 21.5% |  |
| April     | \$2,826                | \$2,848             | 0.8%     | \$4,686             | 64.5%  | \$5,396             | 15.2% |  |
| May       | \$2,826                | \$3,130             | 10.8%    | \$4,986             | 59.3%  | \$5,085             | 2.0%  |  |
| June      | \$4,113                | \$3,912             | (4.9%)   | \$5,810             | 48.5%  | \$6,807             | 17.2% |  |
| July      | \$5,291                | \$5,636             | 6.5%     | \$8,079             | 43.3%  |                     |       |  |
| August    | \$4,344                | \$4,963             | 14.3%    | \$6,978             | 40.6%  |                     |       |  |
| September | \$2,779                | \$3,048             | 9.7%     | \$5,769             | 89.3%  |                     |       |  |
| Total:    | <u>\$27,791</u>        | <u>\$36,050</u>     | 29.7%    | <u>\$60,375</u>     | 67.5%  | <u>\$44,373</u>     | 12.2% |  |