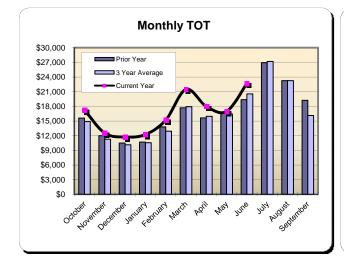

|           | Fiscal Year 2012/13<br>% Change |          | Fiscal Ye          | Fiscal Year 2013/14<br>% Change |                    | Fiscal Year 2014/15<br>% Change |                    | ar 2015/16<br>% Change |
|-----------|---------------------------------|----------|--------------------|---------------------------------|--------------------|---------------------------------|--------------------|------------------------|
|           | Actual                          | Prior Yr | Actual             | Prior Yr                        | Actual             | Prior Yr                        | Actual             | Prior Yr               |
| October   | \$607,091                       | 11.5%    | \$579,126          | (4.6%)                          | \$718,440          | 24.1%                           | \$743,823          | 3.5%                   |
| November  | \$407,707                       | 2.2%     | \$477,478          | 17.1%                           | \$531,343          | 11.3%                           | \$543,237          | 2.2%                   |
| December  | \$343,813                       | 6.5%     | \$456,603          | 32.8%                           | \$479,470          | 5.0%                            | \$517,749          | 8.0%                   |
| January   | \$408,967                       | (8.9%)   | \$524,101          | 28.2%                           | \$609,742          | 16.3%                           | \$587,211          | (3.7%)                 |
| February  | \$516,653                       | 0.8%     | \$606,026          | 17.3%                           | \$574,060          | (5.3%)                          | \$653,490          | 13.8%                  |
| March     | \$657,196                       | 11.8%    | \$677,075          | 3.0%                            | \$790,289          | 16.7%                           | \$818,134          | 3.5%                   |
| April     | \$595,333                       | 2.3%     | \$671,182          | 12.7%                           | \$759,725          | 13.2%                           | \$729,268          | (4.0%)                 |
| May       | \$594,402                       | 0.1%     | \$685,575          | 15.3%                           | \$722,717          | 5.4%                            | \$772,280          | 6.9%                   |
| June      | \$759,956                       | 8.5%     | \$777,981          | 2.4%                            | \$858,256          | 10.3%                           | \$961,733          | 12.1%                  |
| July      | \$1,029,547                     | 11.0%    | \$1,081,288        | 5.0%                            | \$1,190,219        | 10.1%                           |                    |                        |
| August    | \$917,183                       | 9.9%     | \$1,014,751        | 10.6%                           | \$998,152          | (1.6%)                          |                    |                        |
| September | \$621,347                       | 7.8%     | \$699,658          | 12.6%                           | \$774,736          | 10.7%                           |                    |                        |
| Total:    | <u>\$7,459,194</u>              | 6.1%     | <u>\$8,250,843</u> | 10.6%                           | <u>\$9,007,147</u> | 9.2%                            | <u>\$6,326,925</u> | 4.7%                   |
|           |                                 |          |                    |                                 |                    |                                 |                    |                        |