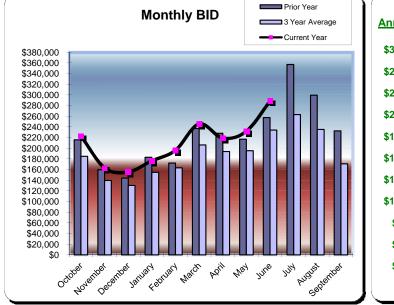

### Huntington Beach Hotels 3% Business Improvement Assessment District Reflecting June Occupancies

| Current Month - June 2016 |                  |               |                 |  |  |  |
|---------------------------|------------------|---------------|-----------------|--|--|--|
| <u>Last Year</u>          | <u>This Year</u> | <u>Change</u> | <u>% Change</u> |  |  |  |
| \$257,476                 | \$288,510        | \$31,034      | 12.1%           |  |  |  |

| * Year to Date - June 2016 |                  |               |                 |  |  |  |
|----------------------------|------------------|---------------|-----------------|--|--|--|
| Last Year                  | <u>This Year</u> | <u>Change</u> | <u>% Change</u> |  |  |  |
| \$1,813,212                | \$1,897,999      | \$84,787      | 4.7%            |  |  |  |

|           | Fiscal Year 2012/13 |                | Fiscal Year 2013/14 |          | Fiscal Yea         | ar 2014/15 | Fiscal Year 2015/16 |          |
|-----------|---------------------|----------------|---------------------|----------|--------------------|------------|---------------------|----------|
|           |                     | % Change Prior | % Change            |          | % Change Prior     |            |                     | % Change |
|           | Actual              | Yr             | Actual              | Prior Yr | Actual             | Yr         | Actual              | Prior Yr |
| October   | \$121,418           | 11.5%          | \$115,825           | (4.6%)   | \$215,532          | 86.1%      | \$223,147           | 3.5%     |
| November  | \$81,541            | 2.2%           | \$95,495            | 17.1%    | \$159,403          | 66.9%      | \$162,971           | 2.2%     |
| December  | \$68,762            | 6.5%           | \$91,320            | 32.8%    | \$143,842          | 57.5%      | \$155,325           | 8.0%     |
| January   | \$81,794            | (8.9%)         | \$104,821           | 28.2%    | \$182,922          | 74.5%      | \$176,164           | (3.7%)   |
| February  | \$103,331           | 0.8%           | \$121,205           | 17.3%    | \$172,217          | 42.1%      | \$195,978           | 13.8%    |
| March     | \$131,440           | 11.8%          | \$135,415           | 3.0%     | \$237,086          | 75.1%      | \$245,440           | 3.5%     |
| April     | \$119,066           | 2.3%           | \$134,236           | 12.7%    | \$227,918          | 69.8%      | \$218,780           | (4.0%)   |
| May       | \$118,881           | 0.1%           | \$137,115           | 15.3%    | \$216,815          | 58.1%      | \$231,684           | 6.9%     |
| June      | \$151,992           | 8.5%           | \$155,596           | 2.4%     | \$257,476          | 65.5%      | \$288,510           | 12.1%    |
| July      | \$205,911           | 11.0%          | \$216,259           | 5.0%     | \$357,066          | 65.1%      |                     |          |
| August    | \$183,437           | 9.9%           | \$202,949           | 10.6%    | \$299,446          | 47.6%      |                     |          |
| September | \$124,269           | 7.8%           | \$139,932           | 12.6%    | \$232,420          | 66.1%      |                     |          |
| Total:    | <u>\$1,491,842</u>  | 6.1%           | <u>\$1,650,168</u>  | 10.6%    | <u>\$2,702,143</u> | 63.8%      | <u>\$1,897,999</u>  | 4.7%     |

\* Effective October 1, 2014, the BID assessment increased from 2% to 3%.