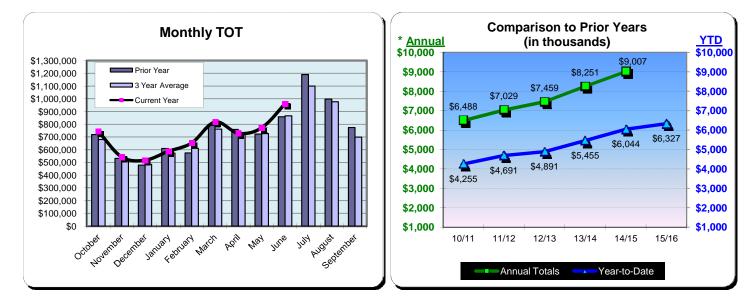

# Huntington Beach Hotels 10%Transient Occupancy Tax Receipts Reflecting June Occupancies

| Current Month - June 2016 |                  |               |                 |  |  |  |
|---------------------------|------------------|---------------|-----------------|--|--|--|
| <u>Last Year</u>          | <u>This Year</u> | <u>Change</u> | <u>% Change</u> |  |  |  |
| \$858,256                 | \$961,733        | \$103,477     | 12.1%           |  |  |  |

| Year to Date - June 2016 |                     |           |                 |  |  |  |  |
|--------------------------|---------------------|-----------|-----------------|--|--|--|--|
| Last Year                | Last Year This Year |           | <u>% Change</u> |  |  |  |  |
| \$6,044,041              | \$6,326,925         | \$282,884 | 4.7%            |  |  |  |  |

|           | Fiscal Year 2012/13<br>% Change |          | Fiscal Ye          | Fiscal Year 2013/14<br>% Change |                    | Fiscal Year 2014/15<br>% Change |                    | ar 2015/16<br>% Change |
|-----------|---------------------------------|----------|--------------------|---------------------------------|--------------------|---------------------------------|--------------------|------------------------|
|           | Actual                          | Prior Yr | Actual             | Prior Yr                        | Actual             | Prior Yr                        | Actual             | Prior Yr               |
| October   | \$607,091                       | 11.5%    | \$579,126          | (4.6%)                          | \$718,440          | 24.1%                           | \$743,823          | 3.5%                   |
| November  | \$407,707                       | 2.2%     | \$477,478          | 17.1%                           | \$531,343          | 11.3%                           | \$543,237          | 2.2%                   |
| December  | \$343,813                       | 6.5%     | \$456,603          | 32.8%                           | \$479,470          | 5.0%                            | \$517,749          | 8.0%                   |
| January   | \$408,967                       | (8.9%)   | \$524,101          | 28.2%                           | \$609,742          | 16.3%                           | \$587,211          | (3.7%)                 |
| February  | \$516,653                       | 0.8%     | \$606,026          | 17.3%                           | \$574,060          | (5.3%)                          | \$653,490          | 13.8%                  |
| March     | \$657,196                       | 11.8%    | \$677,075          | 3.0%                            | \$790,289          | 16.7%                           | \$818,134          | 3.5%                   |
| April     | \$595,333                       | 2.3%     | \$671,182          | 12.7%                           | \$759,725          | 13.2%                           | \$729,268          | (4.0%)                 |
| May       | \$594,402                       | 0.1%     | \$685,575          | 15.3%                           | \$722,717          | 5.4%                            | \$772,280          | 6.9%                   |
| June      | \$759,956                       | 8.5%     | \$777,981          | 2.4%                            | \$858,256          | 10.3%                           | \$961,733          | 12.1%                  |
| July      | \$1,029,547                     | 11.0%    | \$1,081,288        | 5.0%                            | \$1,190,219        | 10.1%                           |                    |                        |
| August    | \$917,183                       | 9.9%     | \$1,014,751        | 10.6%                           | \$998,152          | (1.6%)                          |                    |                        |
| September | \$621,347                       | 7.8%     | \$699,658          | 12.6%                           | \$774,736          | 10.7%                           |                    |                        |
| Total:    | <u>\$7,459,194</u>              | 6.1%     | <u>\$8,250,843</u> | 10.6%                           | <u>\$9,007,147</u> | 9.2%                            | <u>\$6,326,925</u> | 4.7%                   |
|           |                                 |          |                    |                                 |                    |                                 |                    |                        |