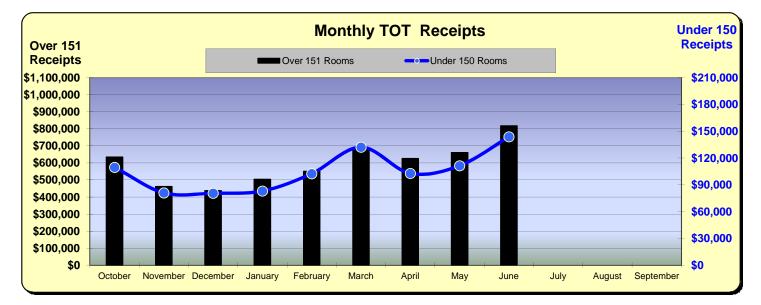

## Huntington Beach Hotels 10% Transient Occupancy Tax Receipts Reflecting June Occupancies

| Hotels Over 151 Rooms     |                  |               |                 |  |  |  |  |
|---------------------------|------------------|---------------|-----------------|--|--|--|--|
| Current Month - June 2016 |                  |               |                 |  |  |  |  |
| <u>Last Year</u>          | <u>This Year</u> | <u>Change</u> | <u>% Change</u> |  |  |  |  |
| \$724,357                 | \$817,919        | \$93,562      | 12.9%           |  |  |  |  |

| Hotels Under 150 Rooms    |                  |               |                 |  |  |  |
|---------------------------|------------------|---------------|-----------------|--|--|--|
| Current Month - June 2016 |                  |               |                 |  |  |  |
| <u>Last Year</u>          | <u>This Year</u> | <u>Change</u> | <u>% Change</u> |  |  |  |
| \$133,899                 | \$143,814        | \$9,916       | 7.4%            |  |  |  |

| Fiscal Year 2014/15 |                                                                                                                                                                     |                                                                                                                                                                                                                                                                                                                                                                                                                                     |                                                                                                                                                                                                                                                                                                                                        | Fiscal Year 2015/16                                                                                                                                                                                                                                                                                                                                                                                                 |                                                        |                                                                                                                                                                                                                                                                                                                                                                                                                                                                                                                                                                               |                                                                                                                                                                                                                                                                                                                                                                                                                                                                                                                                                                                                                                                                                          |
|---------------------|---------------------------------------------------------------------------------------------------------------------------------------------------------------------|-------------------------------------------------------------------------------------------------------------------------------------------------------------------------------------------------------------------------------------------------------------------------------------------------------------------------------------------------------------------------------------------------------------------------------------|----------------------------------------------------------------------------------------------------------------------------------------------------------------------------------------------------------------------------------------------------------------------------------------------------------------------------------------|---------------------------------------------------------------------------------------------------------------------------------------------------------------------------------------------------------------------------------------------------------------------------------------------------------------------------------------------------------------------------------------------------------------------|--------------------------------------------------------|-------------------------------------------------------------------------------------------------------------------------------------------------------------------------------------------------------------------------------------------------------------------------------------------------------------------------------------------------------------------------------------------------------------------------------------------------------------------------------------------------------------------------------------------------------------------------------|------------------------------------------------------------------------------------------------------------------------------------------------------------------------------------------------------------------------------------------------------------------------------------------------------------------------------------------------------------------------------------------------------------------------------------------------------------------------------------------------------------------------------------------------------------------------------------------------------------------------------------------------------------------------------------------|
| Over 151<br>Rooms   | % Change<br>Prior Yr                                                                                                                                                | Under 150<br>Rooms                                                                                                                                                                                                                                                                                                                                                                                                                  | % Change<br>Prior Yr                                                                                                                                                                                                                                                                                                                   | Over 151<br>Rooms                                                                                                                                                                                                                                                                                                                                                                                                   | % Change<br>Prior Yr                                   | Under 150<br>Rooms                                                                                                                                                                                                                                                                                                                                                                                                                                                                                                                                                            | % Change<br>Prior Yr                                                                                                                                                                                                                                                                                                                                                                                                                                                                                                                                                                                                                                                                     |
| \$620,594           | 25.5%                                                                                                                                                               | \$97,846                                                                                                                                                                                                                                                                                                                                                                                                                            | 15.5%                                                                                                                                                                                                                                                                                                                                  | \$634,210                                                                                                                                                                                                                                                                                                                                                                                                           | 2.2%                                                   | \$109,613                                                                                                                                                                                                                                                                                                                                                                                                                                                                                                                                                                     | 12.0%                                                                                                                                                                                                                                                                                                                                                                                                                                                                                                                                                                                                                                                                                    |
| \$457,014           | 10.7%                                                                                                                                                               | \$74,329                                                                                                                                                                                                                                                                                                                                                                                                                            | 14.9%                                                                                                                                                                                                                                                                                                                                  | \$462,230                                                                                                                                                                                                                                                                                                                                                                                                           | 1.1%                                                   | \$81,007                                                                                                                                                                                                                                                                                                                                                                                                                                                                                                                                                                      | 9.0%                                                                                                                                                                                                                                                                                                                                                                                                                                                                                                                                                                                                                                                                                     |
| \$408,440           | 4.6%                                                                                                                                                                | \$71,030                                                                                                                                                                                                                                                                                                                                                                                                                            | 7.6%                                                                                                                                                                                                                                                                                                                                   | \$437,145                                                                                                                                                                                                                                                                                                                                                                                                           | 7.0%                                                   | \$80,605                                                                                                                                                                                                                                                                                                                                                                                                                                                                                                                                                                      | 13.5%                                                                                                                                                                                                                                                                                                                                                                                                                                                                                                                                                                                                                                                                                    |
| \$532,969           | 17.3%                                                                                                                                                               | \$76,772                                                                                                                                                                                                                                                                                                                                                                                                                            | 10.2%                                                                                                                                                                                                                                                                                                                                  | \$504,120                                                                                                                                                                                                                                                                                                                                                                                                           | (5.4%)                                                 | \$83,091                                                                                                                                                                                                                                                                                                                                                                                                                                                                                                                                                                      | 8.2%                                                                                                                                                                                                                                                                                                                                                                                                                                                                                                                                                                                                                                                                                     |
| \$495,594           | (6.5%)                                                                                                                                                              | \$78,466                                                                                                                                                                                                                                                                                                                                                                                                                            | 3.5%                                                                                                                                                                                                                                                                                                                                   | \$550,982                                                                                                                                                                                                                                                                                                                                                                                                           | 11.2%                                                  | \$102,508                                                                                                                                                                                                                                                                                                                                                                                                                                                                                                                                                                     | 30.6%                                                                                                                                                                                                                                                                                                                                                                                                                                                                                                                                                                                                                                                                                    |
| \$668,755           | 15.6%                                                                                                                                                               | \$121,534                                                                                                                                                                                                                                                                                                                                                                                                                           | 23.1%                                                                                                                                                                                                                                                                                                                                  | \$685,971                                                                                                                                                                                                                                                                                                                                                                                                           | 2.6%                                                   | \$132,163                                                                                                                                                                                                                                                                                                                                                                                                                                                                                                                                                                     | 8.8%                                                                                                                                                                                                                                                                                                                                                                                                                                                                                                                                                                                                                                                                                     |
| \$649,895           | 12.0%                                                                                                                                                               | \$109,830                                                                                                                                                                                                                                                                                                                                                                                                                           | 20.7%                                                                                                                                                                                                                                                                                                                                  | \$626,472                                                                                                                                                                                                                                                                                                                                                                                                           | (3.6%)                                                 | \$102,796                                                                                                                                                                                                                                                                                                                                                                                                                                                                                                                                                                     | (6.4%)                                                                                                                                                                                                                                                                                                                                                                                                                                                                                                                                                                                                                                                                                   |
| \$608,582           | 3.2%                                                                                                                                                                | \$114,135                                                                                                                                                                                                                                                                                                                                                                                                                           | 19.2%                                                                                                                                                                                                                                                                                                                                  | \$660,905                                                                                                                                                                                                                                                                                                                                                                                                           | 8.6%                                                   | \$111,375                                                                                                                                                                                                                                                                                                                                                                                                                                                                                                                                                                     | (2.4%)                                                                                                                                                                                                                                                                                                                                                                                                                                                                                                                                                                                                                                                                                   |
| \$724,357           | 10.2%                                                                                                                                                               | \$133,899                                                                                                                                                                                                                                                                                                                                                                                                                           | 11.1%                                                                                                                                                                                                                                                                                                                                  | \$817,919                                                                                                                                                                                                                                                                                                                                                                                                           | 12.9%                                                  | \$143,814                                                                                                                                                                                                                                                                                                                                                                                                                                                                                                                                                                     | 7.4%                                                                                                                                                                                                                                                                                                                                                                                                                                                                                                                                                                                                                                                                                     |
| \$1,000,628         | 9.4%                                                                                                                                                                | \$189,591                                                                                                                                                                                                                                                                                                                                                                                                                           | 13.9%                                                                                                                                                                                                                                                                                                                                  |                                                                                                                                                                                                                                                                                                                                                                                                                     |                                                        |                                                                                                                                                                                                                                                                                                                                                                                                                                                                                                                                                                               |                                                                                                                                                                                                                                                                                                                                                                                                                                                                                                                                                                                                                                                                                          |
| \$853,673           | (2.1%)                                                                                                                                                              | \$144,479                                                                                                                                                                                                                                                                                                                                                                                                                           | 1.3%                                                                                                                                                                                                                                                                                                                                   |                                                                                                                                                                                                                                                                                                                                                                                                                     |                                                        |                                                                                                                                                                                                                                                                                                                                                                                                                                                                                                                                                                               |                                                                                                                                                                                                                                                                                                                                                                                                                                                                                                                                                                                                                                                                                          |
| \$660,795           | 9.2%                                                                                                                                                                | \$113,941                                                                                                                                                                                                                                                                                                                                                                                                                           | 20.8%                                                                                                                                                                                                                                                                                                                                  |                                                                                                                                                                                                                                                                                                                                                                                                                     |                                                        |                                                                                                                                                                                                                                                                                                                                                                                                                                                                                                                                                                               |                                                                                                                                                                                                                                                                                                                                                                                                                                                                                                                                                                                                                                                                                          |
| <u>\$7,681,295</u>  | 8.5%                                                                                                                                                                | <u>\$1,325,852</u>                                                                                                                                                                                                                                                                                                                                                                                                                  | 13.3%                                                                                                                                                                                                                                                                                                                                  | <u>\$5,379,952</u>                                                                                                                                                                                                                                                                                                                                                                                                  | 4.1%                                                   | <u>\$946,972</u>                                                                                                                                                                                                                                                                                                                                                                                                                                                                                                                                                              | 7.9%                                                                                                                                                                                                                                                                                                                                                                                                                                                                                                                                                                                                                                                                                     |
| <u>\$7,681,295</u>  | 8.5%                                                                                                                                                                | <u>\$1,325,852</u>                                                                                                                                                                                                                                                                                                                                                                                                                  | 13.3%                                                                                                                                                                                                                                                                                                                                  | <u>\$5,379,952</u>                                                                                                                                                                                                                                                                                                                                                                                                  | 4.1%                                                   | <u>\$946,972</u>                                                                                                                                                                                                                                                                                                                                                                                                                                                                                                                                                              |                                                                                                                                                                                                                                                                                                                                                                                                                                                                                                                                                                                                                                                                                          |
|                     | Rooms<br>\$620,594<br>\$457,014<br>\$408,440<br>\$532,969<br>\$495,594<br>\$668,755<br>\$649,895<br>\$608,582<br>\$724,357<br>\$1,000,628<br>\$853,673<br>\$660,795 | Over 151<br>Rooms         % Change<br>Prior Yr           \$620,594         25.5%           \$457,014         10.7%           \$408,440         4.6%           \$532,969         17.3%           \$495,594         (6.5%)           \$668,755         15.6%           \$649,895         12.0%           \$608,582         3.2%           \$724,357         10.2%           \$853,673         (2.1%)           \$660,795         9.2% | Over 151<br>Rooms% Change<br>Prior YrUnder 150<br>Rooms\$620,59425.5%\$97,846\$457,01410.7%\$74,329\$408,4404.6%\$71,030\$532,96917.3%\$76,772\$495,594(6.5%)\$78,466\$668,75515.6%\$121,534\$649,89512.0%\$109,830\$608,5823.2%\$114,135\$724,35710.2%\$133,899\$1,000,6289.4%\$189,591\$853,673(2.1%)\$144,479\$660,7959.2%\$113,941 | Over 151<br>Rooms% Change<br>Prior YrUnder 150<br>Rooms% Change<br>Prior Yr\$620,59425.5%\$97,84615.5%\$457,01410.7%\$74,32914.9%\$408,4404.6%\$71,0307.6%\$532,96917.3%\$76,77210.2%\$495,594(6.5%)\$78,4663.5%\$668,75515.6%\$121,53423.1%\$649,89512.0%\$109,83020.7%\$608,5823.2%\$114,13519.2%\$724,35710.2%\$133,89911.1%\$1,000,6289.4%\$189,59113.9%\$853,673(2.1%)\$144,4791.3%\$660,7959.2%\$113,94120.8% | $\begin{array}{ c c c c c c c c c c c c c c c c c c c$ | Over 151<br>Rooms% Change<br>Prior YrUnder 150<br>Rooms% Change<br>Prior YrOver 151<br>Rooms% Change<br>Prior Yr\$620,59425.5%\$97,84615.5%\$634,2102.2%\$457,01410.7%\$74,32914.9%\$462,2301.1%\$408,4404.6%\$71,0307.6%\$437,1457.0%\$532,96917.3%\$76,77210.2%\$504,120(5.4%)\$495,594(6.5%)\$78,4663.5%\$550,98211.2%\$668,75515.6%\$121,53423.1%\$685,9712.6%\$649,89512.0%\$109,83020.7%\$626,472(3.6%)\$608,5823.2%\$114,13519.2%\$660,9058.6%\$724,35710.2%\$133,89911.1%\$817,91912.9%\$1,000,6289.4%\$149,59113.9%\$860,7959.2%\$660,7959.2%\$113,94120.8%\$660,795 | Over 151<br>Rooms% Change<br>Prior YrUnder 150<br>Rooms% Change<br>Prior YrOver 151<br>Rooms% Change<br>Prior YrUnder 150<br>Rooms\$620,59425.5%\$97,84615.5%\$634,2102.2%\$109,613\$457,01410.7%\$74,32914.9%\$462,2301.1%\$81,007\$408,4404.6%\$71,0307.6%\$437,1457.0%\$80,605\$532,96917.3%\$76,77210.2%\$504,120(5.4%)\$83,091\$495,594(6.5%)\$78,4663.5%\$550,98211.2%\$102,508\$668,75515.6%\$121,53423.1%\$685,9712.6%\$132,163\$649,89512.0%\$109,83020.7%\$626,472(3.6%)\$102,796\$608,5823.2%\$114,13519.2%\$660,9058.6%\$1111,375\$724,35710.2%\$133,89911.1%\$817,91912.9%\$143,814\$1,000,6289.4%\$149,59113.9%\$814,4791.3%\$660,7959.2%\$113,94120.8%\$8660,905\$143,814 |