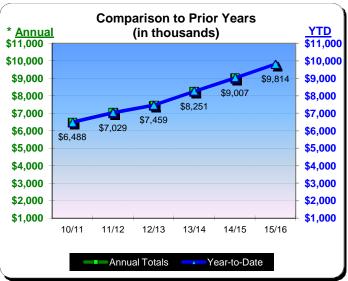

| Year        | to Date -   | September 2016 |          |  |  |
|-------------|-------------|----------------|----------|--|--|
| Last Year   | This Year   | <u>Change</u>  | % Change |  |  |
| \$9,007,147 | \$9,813,572 | \$806,425      | 9.0%     |  |  |

|           | Fiscal Year 2012/13<br>% Change |          | Fiscal Ye          | Fiscal Year 2013/14<br>% Change |                    | Fiscal Year 2014/15<br>% Change |             | ar 2015/16<br>% Change |
|-----------|---------------------------------|----------|--------------------|---------------------------------|--------------------|---------------------------------|-------------|------------------------|
|           | Actual                          | Prior Yr | Actual             | Prior Yr                        | Actual             | Prior Yr                        | Actual      | Prior Yr               |
| October   | \$607,091                       | 11.5%    | \$579,126          | (4.6%)                          | \$718,440          | 24.1%                           | \$743,823   | 3.5%                   |
| November  | \$407,707                       | 2.2%     | \$477,478          | 17.1%                           | \$531,343          | 11.3%                           | \$543,237   | 2.2%                   |
| December  | \$343,813                       | 6.5%     | \$456,603          | 32.8%                           | \$479,470          | 5.0%                            | \$517,749   | 8.0%                   |
| January   | \$408,967                       | (8.9%)   | \$524,101          | 28.2%                           | \$609,742          | 16.3%                           | \$587,211   | (3.7%)                 |
| February  | \$516,653                       | 0.8%     | \$606,026          | 17.3%                           | \$574,060          | (5.3%)                          | \$653,490   | 13.8%                  |
| March     | \$657,196                       | 11.8%    | \$677,075          | 3.0%                            | \$790,289          | 16.7%                           | \$818,134   | 3.5%                   |
| April     | \$595,333                       | 2.3%     | \$671,182          | 12.7%                           | \$759,725          | 13.2%                           | \$729,268   | (4.0%)                 |
| May       | \$594,402                       | 0.1%     | \$685,575          | 15.3%                           | \$722,717          | 5.4%                            | \$772,280   | 6.9%                   |
| June      | \$759,956                       | 8.5%     | \$777,981          | 2.4%                            | \$858,256          | 10.3%                           | \$961,733   | 12.1%                  |
| July      | \$1,029,547                     | 11.0%    | \$1,081,288        | 5.0%                            | \$1,190,219        | 10.1%                           | \$1,387,825 | 16.6%                  |
| August    | \$917,183                       | 9.9%     | \$1,014,751        | 10.6%                           | \$998,152          | (1.6%)                          | \$1,154,568 | 15.7%                  |
| September | \$621,347                       | 7.8%     | \$699,658          | 12.6%                           | \$774,736          | 10.7%                           | \$944,255   | 21.9%                  |
| Total:    | <u>\$7,459,194</u>              | 6.1%     | <u>\$8,250,843</u> | 10.6%                           | <u>\$9,007,147</u> | 9.2%                            | \$9,813,572 | 9.0%                   |