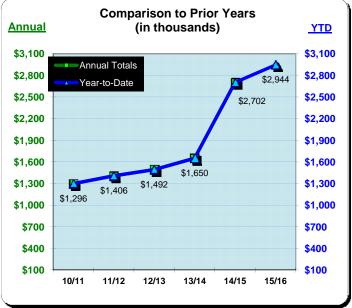

| * Yea       | * Year to Date - September 2016 |               |      |  |  |
|-------------|---------------------------------|---------------|------|--|--|
| Last Year   | This Year                       | Change % Chan |      |  |  |
| \$2,702,143 | \$2,943,996                     | \$241,853     | 9.0% |  |  |

|           | Fiscal Year 2012/13<br>% Change Prior |        | Fiscal Year 2013/14<br>% Change |          | Fiscal Year 2014/15<br>% Change Prior |       | Fiscal Year 2015/16<br>% Change |          |
|-----------|---------------------------------------|--------|---------------------------------|----------|---------------------------------------|-------|---------------------------------|----------|
|           | Actual                                | Yr     | Actual                          | Prior Yr | Actual                                | Yr    | Actual                          | Prior Yr |
| October   | \$121,418                             | 11.5%  | \$115,825                       | (4.6%)   | \$215,532                             | 86.1% | \$223,147                       | 3.5%     |
| November  | \$81,541                              | 2.2%   | \$95,495                        | 17.1%    | \$159,403                             | 66.9% | \$162,971                       | 2.2%     |
| December  | \$68,762                              | 6.5%   | \$91,320                        | 32.8%    | \$143,842                             | 57.5% | \$155,325                       | 8.0%     |
| January   | \$81,794                              | (8.9%) | \$104,821                       | 28.2%    | \$182,922                             | 74.5% | \$176,164                       | (3.7%)   |
| February  | \$103,331                             | 0.8%   | \$121,205                       | 17.3%    | \$172,217                             | 42.1% | \$195,978                       | 13.8%    |
| March     | \$131,440                             | 11.8%  | \$135,415                       | 3.0%     | \$237,086                             | 75.1% | \$245,440                       | 3.5%     |
| April     | \$119,066                             | 2.3%   | \$134,236                       | 12.7%    | \$227,918                             | 69.8% | \$218,780                       | (4.0%)   |
| May       | \$118,881                             | 0.1%   | \$137,115                       | 15.3%    | \$216,815                             | 58.1% | \$231,684                       | 6.9%     |
| June      | \$151,992                             | 8.5%   | \$155,596                       | 2.4%     | \$257,476                             | 65.5% | \$288,510                       | 12.1%    |
| July      | \$205,911                             | 11.0%  | \$216,259                       | 5.0%     | \$357,066                             | 65.1% | \$416,350                       | 16.6%    |
| August    | \$183,437                             | 9.9%   | \$202,949                       | 10.6%    | \$299,446                             | 47.6% | \$346,371                       | 15.7%    |
| September | \$124,269                             | 7.8%   | \$139,932                       | 12.6%    | \$232,420                             | 66.1% | \$283,277                       | 21.9%    |
| Total:    | <u>\$1,491,842</u>                    | 6.1%   | <u>\$1,650,168</u>              | 10.6%    | \$2,702,143                           | 63.8% | <u>\$2,943,996</u>              | 9.0%     |