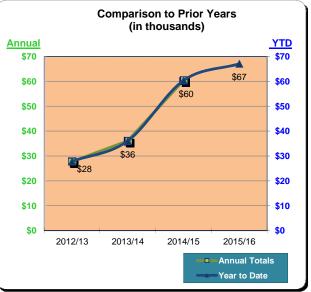

|           | Fiscal Year 2012/13<br>% Change |          | Fiscal Ye          | Fiscal Year 2013/14<br>% Change |                    | Fiscal Year 2014/15<br>% Change |             | ar 2015/16<br>% Change |
|-----------|---------------------------------|----------|--------------------|---------------------------------|--------------------|---------------------------------|-------------|------------------------|
|           | Actual                          | Prior Yr | Actual             | Prior Yr                        | Actual             | Prior Yr                        | Actual      | Prior Yr               |
| October   | \$607,091                       | 11.5%    | \$579,126          | (4.6%)                          | \$718,440          | 24.1%                           | \$743,823   | 3.5%                   |
| November  | \$407,707                       | 2.2%     | \$477,478          | 17.1%                           | \$531,343          | 11.3%                           | \$543,237   | 2.2%                   |
| December  | \$343,813                       | 6.5%     | \$456,603          | 32.8%                           | \$479,470          | 5.0%                            | \$517,749   | 8.0%                   |
| January   | \$408,967                       | (8.9%)   | \$524,101          | 28.2%                           | \$609,742          | 16.3%                           | \$587,211   | (3.7%)                 |
| February  | \$516,653                       | 0.8%     | \$606,026          | 17.3%                           | \$574,060          | (5.3%)                          | \$653,490   | 13.8%                  |
| March     | \$657,196                       | 11.8%    | \$677,075          | 3.0%                            | \$790,289          | 16.7%                           | \$818,134   | 3.5%                   |
| April     | \$595,333                       | 2.3%     | \$671,182          | 12.7%                           | \$759,725          | 13.2%                           | \$729,268   | (4.0%)                 |
| May       | \$594,402                       | 0.1%     | \$685,575          | 15.3%                           | \$722,717          | 5.4%                            | \$772,280   | 6.9%                   |
| June      | \$759,956                       | 8.5%     | \$777,981          | 2.4%                            | \$858,256          | 10.3%                           | \$961,733   | 12.1%                  |
| July      | \$1,029,547                     | 11.0%    | \$1,081,288        | 5.0%                            | \$1,190,219        | 10.1%                           | \$1,387,825 | 16.6%                  |
| August    | \$917,183                       | 9.9%     | \$1,014,751        | 10.6%                           | \$998,152          | (1.6%)                          | \$1,154,568 | 15.7%                  |
| September | \$621,347                       | 7.8%     | \$699,658          | 12.6%                           | \$774,736          | 10.7%                           | \$944,255   | 21.9%                  |
| Total:    | <u>\$7,459,194</u>              | 6.1%     | <u>\$8,250,843</u> | 10.6%                           | <u>\$9,007,147</u> | 9.2%                            | \$9,813,572 | 9.0%                   |