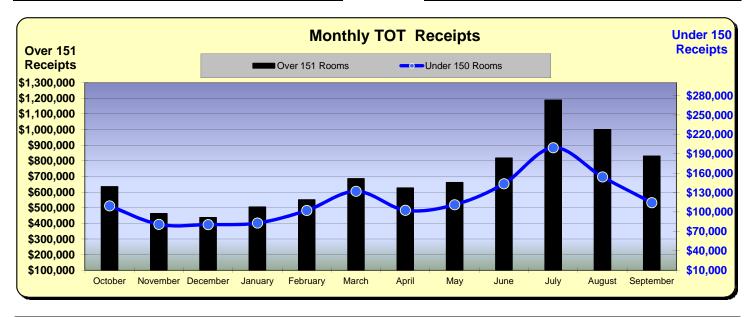

### Huntington Beach Hotels 10% Transient Occupancy Tax Receipts Reflecting September Occupancies

| Hotels Over 151 Rooms          |           |               |          |  |  |  |
|--------------------------------|-----------|---------------|----------|--|--|--|
| Current Month - September 2016 |           |               |          |  |  |  |
| <u>Last Year</u>               | This Year | <u>Change</u> | % Change |  |  |  |
| \$660,795                      | \$829,758 | \$168,963     | 25.6%    |  |  |  |

| Hotels Under 150 Rooms         |           |               |          |  |  |  |  |
|--------------------------------|-----------|---------------|----------|--|--|--|--|
| Current Month - September 2016 |           |               |          |  |  |  |  |
| Last Year                      | This Year | <u>Change</u> | % Change |  |  |  |  |
| \$113,941                      | \$114,497 | \$556         | 0.5%     |  |  |  |  |

|           |                    | Fiscal Year 2014/15  |                    |                      |                    | Fiscal Ye            | Fiscal Year 2015/16 |                      |  |  |
|-----------|--------------------|----------------------|--------------------|----------------------|--------------------|----------------------|---------------------|----------------------|--|--|
|           | Over 151<br>Rooms  | % Change<br>Prior Yr | Under 150<br>Rooms | % Change<br>Prior Yr | Over 151<br>Rooms  | % Change<br>Prior Yr | Under 150<br>Rooms  | % Change<br>Prior Yr |  |  |
| October   | \$620,594          | 25.5%                | \$97,846           | 15.5%                | \$634,210          | 2.2%                 | \$109,613           | 12.0%                |  |  |
| November  | \$457,014          | 10.7%                | \$74,329           | 14.9%                | \$462,230          | 1.1%                 | \$81,007            | 9.0%                 |  |  |
| December  | \$408,440          | 4.6%                 | \$71,030           | 7.6%                 | \$437,145          | 7.0%                 | \$80,605            | 13.5%                |  |  |
| January   | \$532,969          | 17.3%                | \$76,772           | 10.2%                | \$504,120          | (5.4%)               | \$83,091            | 8.2%                 |  |  |
| February  | \$495,594          | (6.5%)               | \$78,466           | 3.5%                 | \$550,982          | 11.2%                | \$102,508           | 30.6%                |  |  |
| March     | \$668,755          | 15.6%                | \$121,534          | 23.1%                | \$685,971          | 2.6%                 | \$132,163           | 8.8%                 |  |  |
| April     | \$649,895          | 12.0%                | \$109,830          | 20.7%                | \$626,472          | (3.6%)               | \$102,796           | (6.4%)               |  |  |
| May       | \$608,582          | 3.2%                 | \$114,135          | 19.2%                | \$660,905          | 8.6%                 | \$111,375           | (2.4%)               |  |  |
| June      | \$724,357          | 10.2%                | \$133,899          | 11.1%                | \$817,919          | 12.9%                | \$143,814           | 7.4%                 |  |  |
| July      | \$1,000,628        | 9.4%                 | \$189,591          | 13.9%                | \$1,188,323        | 18.8%                | \$199,501           | 5.2%                 |  |  |
| August    | \$853,673          | (2.1%)               | \$144,479          | 1.3%                 | \$1,000,171        | 17.2%                | \$154,397           | 6.9%                 |  |  |
| September | \$660,795          | 9.2%                 | \$113,941          | 20.8%                | \$829,758          | 25.6%                | \$114,497           | 0.5%                 |  |  |
| Total:    | <u>\$7,681,295</u> | 8.5%                 | <u>\$1,325,852</u> | 13.3%                | <u>\$8,398,205</u> | 9.3%                 | <u>\$1,415,367</u>  | 6.8%                 |  |  |
|           |                    |                      |                    |                      |                    |                      |                     |                      |  |  |