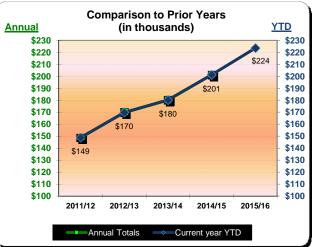

| Year        | to Date -   | September 2016 |          |  |  |
|-------------|-------------|----------------|----------|--|--|
| Last Year   | This Year   | <u>Change</u>  | % Change |  |  |
| \$9,007,147 | \$9,813,572 | \$806,425      | 9.0%     |  |  |

|           | Fiscal Year 2012/13<br>% Change |          | Fiscal Ye          | Fiscal Year 2013/14<br>% Change |                    | Fiscal Year 2014/15<br>% Change |             | ar 2015/16<br>% Change |
|-----------|---------------------------------|----------|--------------------|---------------------------------|--------------------|---------------------------------|-------------|------------------------|
|           | Actual                          | Prior Yr | Actual             | Prior Yr                        | Actual             | Prior Yr                        | Actual      | Prior Yr               |
| October   | \$607,091                       | 11.5%    | \$579,126          | (4.6%)                          | \$718,440          | 24.1%                           | \$743,823   | 3.5%                   |
| November  | \$407,707                       | 2.2%     | \$477,478          | 17.1%                           | \$531,343          | 11.3%                           | \$543,237   | 2.2%                   |
| December  | \$343,813                       | 6.5%     | \$456,603          | 32.8%                           | \$479,470          | 5.0%                            | \$517,749   | 8.0%                   |
| January   | \$408,967                       | (8.9%)   | \$524,101          | 28.2%                           | \$609,742          | 16.3%                           | \$587,211   | (3.7%)                 |
| February  | \$516,653                       | 0.8%     | \$606,026          | 17.3%                           | \$574,060          | (5.3%)                          | \$653,490   | 13.8%                  |
| March     | \$657,196                       | 11.8%    | \$677,075          | 3.0%                            | \$790,289          | 16.7%                           | \$818,134   | 3.5%                   |
| April     | \$595,333                       | 2.3%     | \$671,182          | 12.7%                           | \$759,725          | 13.2%                           | \$729,268   | (4.0%)                 |
| May       | \$594,402                       | 0.1%     | \$685,575          | 15.3%                           | \$722,717          | 5.4%                            | \$772,280   | 6.9%                   |
| June      | \$759,956                       | 8.5%     | \$777,981          | 2.4%                            | \$858,256          | 10.3%                           | \$961,733   | 12.1%                  |
| July      | \$1,029,547                     | 11.0%    | \$1,081,288        | 5.0%                            | \$1,190,219        | 10.1%                           | \$1,387,825 | 16.6%                  |
| August    | \$917,183                       | 9.9%     | \$1,014,751        | 10.6%                           | \$998,152          | (1.6%)                          | \$1,154,568 | 15.7%                  |
| September | \$621,347                       | 7.8%     | \$699,658          | 12.6%                           | \$774,736          | 10.7%                           | \$944,255   | 21.9%                  |
| Total:    | <u>\$7,459,194</u>              | 6.1%     | <u>\$8,250,843</u> | 10.6%                           | <u>\$9,007,147</u> | 9.2%                            | \$9,813,572 | 9.0%                   |