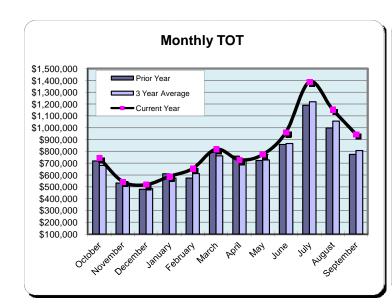

|           | Fiscal Year 2012/13<br>% Change |          | Fiscal Ye          | Fiscal Year 2013/14<br>% Change |                    | Fiscal Year 2014/15<br>% Change |             | ar 2015/16<br>% Change |
|-----------|---------------------------------|----------|--------------------|---------------------------------|--------------------|---------------------------------|-------------|------------------------|
|           | Actual                          | Prior Yr | Actual             | Prior Yr                        | Actual             | Prior Yr                        | Actual      | Prior Yr               |
| October   | \$607,091                       | 11.5%    | \$579,126          | (4.6%)                          | \$718,440          | 24.1%                           | \$743,823   | 3.5%                   |
| November  | \$407,707                       | 2.2%     | \$477,478          | 17.1%                           | \$531,343          | 11.3%                           | \$543,237   | 2.2%                   |
| December  | \$343,813                       | 6.5%     | \$456,603          | 32.8%                           | \$479,470          | 5.0%                            | \$517,749   | 8.0%                   |
| January   | \$408,967                       | (8.9%)   | \$524,101          | 28.2%                           | \$609,742          | 16.3%                           | \$587,211   | (3.7%)                 |
| February  | \$516,653                       | 0.8%     | \$606,026          | 17.3%                           | \$574,060          | (5.3%)                          | \$653,490   | 13.8%                  |
| March     | \$657,196                       | 11.8%    | \$677,075          | 3.0%                            | \$790,289          | 16.7%                           | \$818,134   | 3.5%                   |
| April     | \$595,333                       | 2.3%     | \$671,182          | 12.7%                           | \$759,725          | 13.2%                           | \$729,268   | (4.0%)                 |
| May       | \$594,402                       | 0.1%     | \$685,575          | 15.3%                           | \$722,717          | 5.4%                            | \$772,280   | 6.9%                   |
| June      | \$759,956                       | 8.5%     | \$777,981          | 2.4%                            | \$858,256          | 10.3%                           | \$961,733   | 12.1%                  |
| July      | \$1,029,547                     | 11.0%    | \$1,081,288        | 5.0%                            | \$1,190,219        | 10.1%                           | \$1,387,825 | 16.6%                  |
| August    | \$917,183                       | 9.9%     | \$1,014,751        | 10.6%                           | \$998,152          | (1.6%)                          | \$1,154,568 | 15.7%                  |
| September | \$621,347                       | 7.8%     | \$699,658          | 12.6%                           | \$774,736          | 10.7%                           | \$944,255   | 21.9%                  |
| Total:    | <u>\$7,459,194</u>              | 6.1%     | <u>\$8,250,843</u> | 10.6%                           | <u>\$9,007,147</u> | 9.2%                            | \$9,813,572 | 9.0%                   |