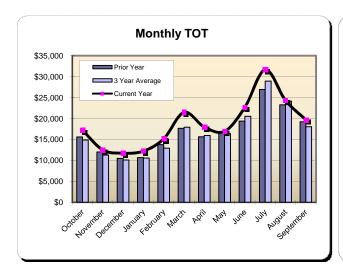

#### **Huntington Beach Hotels**

10%Transient Occupancy Tax Receipts Reflecting September Occupancies

| Current          | Month -   | September 2016 |          |  |
|------------------|-----------|----------------|----------|--|
| <u>Last Year</u> | This Year | <u>Change</u>  | % Change |  |
| \$774,736        | \$944,255 | \$169,519      | 21.9%    |  |

| Year        | to Date -   | September 2016 |          |  |  |
|-------------|-------------|----------------|----------|--|--|
| Last Year   | This Year   | <u>Change</u>  | % Change |  |  |
| \$9,007,147 | \$9,813,572 | \$806,425      | 9.0%     |  |  |

|           | Fiscal Year 2012/13<br>% Change |          | Fiscal Ye          | Fiscal Year 2013/14<br>% Change |                    | Fiscal Year 2014/15<br>% Change |             | ar 2015/16<br>% Change |
|-----------|---------------------------------|----------|--------------------|---------------------------------|--------------------|---------------------------------|-------------|------------------------|
|           | Actual                          | Prior Yr | Actual             | Prior Yr                        | Actual             | Prior Yr                        | Actual      | Prior Yr               |
| October   | \$607,091                       | 11.5%    | \$579,126          | (4.6%)                          | \$718,440          | 24.1%                           | \$743,823   | 3.5%                   |
| November  | \$407,707                       | 2.2%     | \$477,478          | 17.1%                           | \$531,343          | 11.3%                           | \$543,237   | 2.2%                   |
| December  | \$343,813                       | 6.5%     | \$456,603          | 32.8%                           | \$479,470          | 5.0%                            | \$517,749   | 8.0%                   |
| January   | \$408,967                       | (8.9%)   | \$524,101          | 28.2%                           | \$609,742          | 16.3%                           | \$587,211   | (3.7%)                 |
| February  | \$516,653                       | 0.8%     | \$606,026          | 17.3%                           | \$574,060          | (5.3%)                          | \$653,490   | 13.8%                  |
| March     | \$657,196                       | 11.8%    | \$677,075          | 3.0%                            | \$790,289          | 16.7%                           | \$818,134   | 3.5%                   |
| April     | \$595,333                       | 2.3%     | \$671,182          | 12.7%                           | \$759,725          | 13.2%                           | \$729,268   | (4.0%)                 |
| May       | \$594,402                       | 0.1%     | \$685,575          | 15.3%                           | \$722,717          | 5.4%                            | \$772,280   | 6.9%                   |
| June      | \$759,956                       | 8.5%     | \$777,981          | 2.4%                            | \$858,256          | 10.3%                           | \$961,733   | 12.1%                  |
| July      | \$1,029,547                     | 11.0%    | \$1,081,288        | 5.0%                            | \$1,190,219        | 10.1%                           | \$1,387,825 | 16.6%                  |
| August    | \$917,183                       | 9.9%     | \$1,014,751        | 10.6%                           | \$998,152          | (1.6%)                          | \$1,154,568 | 15.7%                  |
| September | \$621,347                       | 7.8%     | \$699,658          | 12.6%                           | \$774,736          | 10.7%                           | \$944,255   | 21.9%                  |
| Total:    | <u>\$7,459,194</u>              | 6.1%     | <u>\$8,250,843</u> | 10.6%                           | <u>\$9,007,147</u> | 9.2%                            | \$9,813,572 | 9.0%                   |