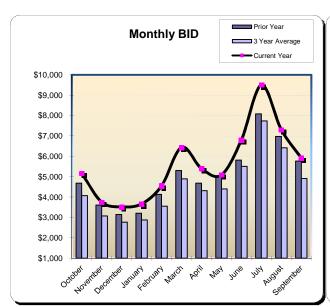

#### **Huntington Beach Hotels**

3% Business Improvement Assessment District Reflecting September Occupancies

| Current Month - September 2016 |           |               |          |  |  |  |
|--------------------------------|-----------|---------------|----------|--|--|--|
| Last Year                      | This Year | <u>Change</u> | % Change |  |  |  |
| \$232,420                      | \$283,277 | \$50,857      | 21.9%    |  |  |  |

| * Yea       | * Year to Date - September 2016 |               |      |  |  |
|-------------|---------------------------------|---------------|------|--|--|
| Last Year   | This Year                       | Change % Chan |      |  |  |
| \$2,702,143 | \$2,943,996                     | \$241,853     | 9.0% |  |  |

|           | Fiscal Year 2012/13<br>% Change Prior |        | Fiscal Year 2013/14<br>% Change |          | Fiscal Year 2014/15<br>% Change Prior |       | Fiscal Year 2015/16<br>% Change |          |
|-----------|---------------------------------------|--------|---------------------------------|----------|---------------------------------------|-------|---------------------------------|----------|
|           | Actual                                | Yr     | Actual                          | Prior Yr | Actual                                | Yr    | Actual                          | Prior Yr |
| October   | \$121,418                             | 11.5%  | \$115,825                       | (4.6%)   | \$215,532                             | 86.1% | \$223,147                       | 3.5%     |
| November  | \$81,541                              | 2.2%   | \$95,495                        | 17.1%    | \$159,403                             | 66.9% | \$162,971                       | 2.2%     |
| December  | \$68,762                              | 6.5%   | \$91,320                        | 32.8%    | \$143,842                             | 57.5% | \$155,325                       | 8.0%     |
| January   | \$81,794                              | (8.9%) | \$104,821                       | 28.2%    | \$182,922                             | 74.5% | \$176,164                       | (3.7%)   |
| February  | \$103,331                             | 0.8%   | \$121,205                       | 17.3%    | \$172,217                             | 42.1% | \$195,978                       | 13.8%    |
| March     | \$131,440                             | 11.8%  | \$135,415                       | 3.0%     | \$237,086                             | 75.1% | \$245,440                       | 3.5%     |
| April     | \$119,066                             | 2.3%   | \$134,236                       | 12.7%    | \$227,918                             | 69.8% | \$218,780                       | (4.0%)   |
| May       | \$118,881                             | 0.1%   | \$137,115                       | 15.3%    | \$216,815                             | 58.1% | \$231,684                       | 6.9%     |
| June      | \$151,992                             | 8.5%   | \$155,596                       | 2.4%     | \$257,476                             | 65.5% | \$288,510                       | 12.1%    |
| July      | \$205,911                             | 11.0%  | \$216,259                       | 5.0%     | \$357,066                             | 65.1% | \$416,350                       | 16.6%    |
| August    | \$183,437                             | 9.9%   | \$202,949                       | 10.6%    | \$299,446                             | 47.6% | \$346,371                       | 15.7%    |
| September | \$124,269                             | 7.8%   | \$139,932                       | 12.6%    | \$232,420                             | 66.1% | \$283,277                       | 21.9%    |
| Total:    | <u>\$1,491,842</u>                    | 6.1%   | <u>\$1,650,168</u>              | 10.6%    | \$2,702,143                           | 63.8% | <u>\$2,943,996</u>              | 9.0%     |

<sup>\*</sup> Effective October 1, 2014, the BID assessment increased from 2% to 3%.