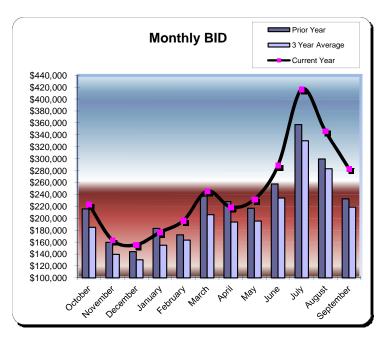

|           | Fiscal Year 2012/13<br>% Change Prior |        | Fiscal Year 2013/14<br>% Change |          | Fiscal Year 2014/15<br>% Change Prior |       | Fiscal Year 2015/16<br>% Change |          |
|-----------|---------------------------------------|--------|---------------------------------|----------|---------------------------------------|-------|---------------------------------|----------|
|           | Actual                                | Yr     | Actual                          | Prior Yr | Actual                                | Yr    | Actual                          | Prior Yr |
| October   | \$121,418                             | 11.5%  | \$115,825                       | (4.6%)   | \$215,532                             | 86.1% | \$223,147                       | 3.5%     |
| November  | \$81,541                              | 2.2%   | \$95,495                        | 17.1%    | \$159,403                             | 66.9% | \$162,971                       | 2.2%     |
| December  | \$68,762                              | 6.5%   | \$91,320                        | 32.8%    | \$143,842                             | 57.5% | \$155,325                       | 8.0%     |
| January   | \$81,794                              | (8.9%) | \$104,821                       | 28.2%    | \$182,922                             | 74.5% | \$176,164                       | (3.7%)   |
| February  | \$103,331                             | 0.8%   | \$121,205                       | 17.3%    | \$172,217                             | 42.1% | \$195,978                       | 13.8%    |
| March     | \$131,440                             | 11.8%  | \$135,415                       | 3.0%     | \$237,086                             | 75.1% | \$245,440                       | 3.5%     |
| April     | \$119,066                             | 2.3%   | \$134,236                       | 12.7%    | \$227,918                             | 69.8% | \$218,780                       | (4.0%)   |
| May       | \$118,881                             | 0.1%   | \$137,115                       | 15.3%    | \$216,815                             | 58.1% | \$231,684                       | 6.9%     |
| June      | \$151,992                             | 8.5%   | \$155,596                       | 2.4%     | \$257,476                             | 65.5% | \$288,510                       | 12.1%    |
| July      | \$205,911                             | 11.0%  | \$216,259                       | 5.0%     | \$357,066                             | 65.1% | \$416,350                       | 16.6%    |
| August    | \$183,437                             | 9.9%   | \$202,949                       | 10.6%    | \$299,446                             | 47.6% | \$346,371                       | 15.7%    |
| September | \$124,269                             | 7.8%   | \$139,932                       | 12.6%    | \$232,420                             | 66.1% | \$283,277                       | 21.9%    |
| Total:    | <u>\$1,491,842</u>                    | 6.1%   | <u>\$1,650,168</u>              | 10.6%    | \$2,702,143                           | 63.8% | <u>\$2,943,996</u>              | 9.0%     |

<sup>\*</sup> Effective October 1, 2014, the BID assessment increased from 2% to 3%.