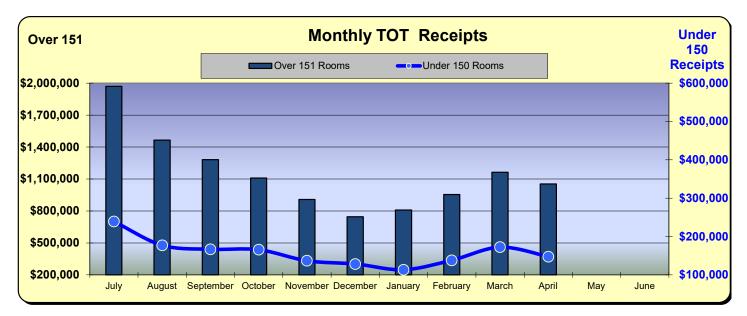

|           |              | Calendar | Year 2023   |          | Calendar Year 2024 |                |           |          |
|-----------|--------------|----------|-------------|----------|--------------------|----------------|-----------|----------|
|           | Over 151     | % Change | Under 150   | % Change | Over 151           | % Change Prior | Under 150 | % Change |
|           | Rooms        | Prior Yr | Rooms       | Prior Yr | Rooms              | Yr             | Rooms     | Prior Yr |
| January   | \$739,750    | 50.4%    | \$120,133   | (3.1%)   | \$809,380          | 9.4%           | \$113,523 | (5.5%)   |
| February  | \$848,622    | 3.1%     | \$137,441   | (3.1%)   | \$954,762          | 12.5%          | \$137,976 | 0.4%     |
| March     | \$1,037,760  | (9.7%)   | \$171,042   | (2.2%)   | \$1,164,123        | 12.2%          | \$172,404 | 0.8%     |
| April     | \$1,186,061  | (7.7%)   | \$154,963   | (13.2%)  | \$1,053,476        | (11.2%)        | \$147,460 | (4.8%)   |
| May       | \$1,173,119  | (4.2%)   | \$158,246   | (17.1%)  |                    |                |           |          |
| June      | \$1,384,790  | (3.3%)   | \$188,243   | (10.5%)  |                    |                |           |          |
| July      | \$1,970,271  | 1.3%     | \$239,338   | (4.8%)   |                    |                |           |          |
| August    | \$1,464,840  | (6.7%)   | \$177,394   | (7.1%)   |                    |                |           |          |
| September | \$1,281,973  | (2.9%)   | \$166,835   | (10.3%)  |                    |                |           |          |
| October   | \$1,109,159  | (11.1%)  | \$165,769   | (4.8%)   |                    |                |           |          |
| November  | \$908,844    | 4.9%     | \$136,957   | 3.5%     |                    |                |           |          |
| December  | \$746,174    | 0.3%     | \$128,558   | 2.3%     |                    |                |           |          |
| Total:    | \$13,851,363 | (1.8%)   | \$1,944,919 | (6.6%)   | \$3,981,741        | 4.4%           | \$571,363 | (2.1%)   |

|           |                   | * Fiscal Year 2      | 2022/2023          |             | ** Fiscal Year 2023/2024 |                      |                    |                      |
|-----------|-------------------|----------------------|--------------------|-------------|--------------------------|----------------------|--------------------|----------------------|
|           | Over 151<br>Rooms | % Change<br>Prior Yr | Under 150<br>Rooms | %<br>Change | Over 151<br>Rooms        | % Change<br>Prior Yr | Under 150<br>Rooms | % Change<br>Prior Yr |
| July      | \$1,944,162       | 8.1%                 | \$251,483          | (11.0%)     | \$1,970,271              | 1.3%                 | \$239,338          | (4.8%)               |
| August    | \$1,570,234       | 14.2%                | \$191,002          | (7.7%)      | \$1,464,840              | (6.7%)               | \$177,394          | (7.1%)               |
| September | \$1,319,882       | 33.5%                | \$185,983          | 8.2%        | \$1,281,973              | (2.9%)               | \$166,835          | (10.3%)              |
| October   | \$1,248,182       | 40.4%                | \$174,098          | 2.3%        | 1,109,158.80             | (11.1%)              | \$165,769          | (4.8%)               |
| November  | \$866,387         | 21.9%                | \$132,394          | (5.3%)      | 908,844.41               | 4.9%                 | \$136,957          | 3.5%                 |
| December  | \$743,633         | 1.4%                 | \$125,701          | (14.1%)     | 746,173.66               | 0.3%                 | \$128,558          | 2.3%                 |
| January   | \$739,750         | 50.4%                | \$120,133          | (3.1%)      | 809,380.29               | 9.4%                 | \$113,523          | (5.5%)               |
| February  | \$848,622         | 3.1%                 | \$137,441          | (3.1%)      | 954,761.80               | 12.5%                | \$137,976          | 0.4%                 |
| March     | \$1,037,760       | (9.7%)               | \$171,042          | (2.2%)      | 1,164,122.86             | 12.2%                | \$172,404          | 0.8%                 |
| April     | \$1,186,061       | (7.7%)               | \$154,963          | (13.2%)     | 1,053,476.46             | (11.2%)              | \$147,460          | (4.8%)               |
| May       | \$1,173,119       | (4.2%)               | \$158,246          | (17.1%)     |                          |                      |                    |                      |
| June      | \$1,384,790       | (3.3%)               | \$188,243          | (10.5%)     |                          |                      |                    |                      |
| Total:    | \$14,062,583      | 9.0%                 | \$1,990,729        | (6.9%)      | \$11,463,002             | (0.4%)               | \$1,586,214        | (3.5%)               |
| [         |                   |                      |                    | -           |                          |                      |                    |                      |