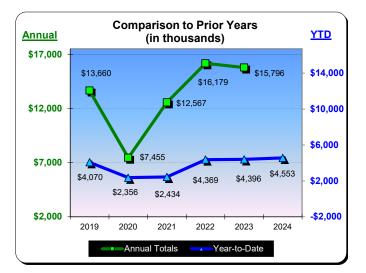

|           | * Calendar Year 2021<br>% Change |          | Calendar Year 2022<br>% Change |          | Calendar ` | Year 2023<br>% Change | Calendar Year 202<br>% Char |          |
|-----------|----------------------------------|----------|--------------------------------|----------|------------|-----------------------|-----------------------------|----------|
|           | Actual                           | Prior Yr | Actual                         | Prior Yr | Actual     | Prior Yr              | Actual                      | Prior Yr |
| January   | \$11,495                         | (27.1%)  | \$15,922                       | 38.5%    | \$14,727   | (7.5%)                | \$12,559                    | (14.7%)  |
| February  | \$13,369                         | (24.4%)  | \$21,950                       | 64.2%    | \$16,120   | (26.6%)               | \$14,955                    | (7.2%)   |
| March     | \$19,636                         | 52.1%    | \$29,334                       | 49.4%    | \$17,749   | (39.5%)               | \$20,151                    | 13.5%    |
| April     | \$23,819                         | 321.2%   | \$30,107                       | 26.4%    | \$19,605   | (34.9%)               | \$14,676                    | (25.1%)  |
| May       | \$26,968                         | 69.5%    | \$29,317                       | 8.7%     | \$21,504   | (26.7%)               |                             |          |
| June      | \$35,478                         | 79.9%    | \$36,920                       | 4.1%     | \$31,836   | (13.8%)               |                             |          |
| July      | \$45,669                         | 84.1%    | \$46,992                       | 2.9%     | \$43,676   | (7.1%)                |                             |          |
| August    | \$35,882                         | 41.0%    | \$35,023                       | (2.4%)   | \$31,905   | (8.9%)                |                             |          |
| September | \$27,626                         | 24.5%    | \$31,626                       | 14.5%    | \$25,322   | (19.9%)               |                             |          |
| October   | \$23,584                         | 15.5%    | \$25,718                       | 9.1%     | \$22,158   | (13.8%)               |                             |          |
| November  | \$19,493                         | 36.0%    | \$17,586                       | (9.8%)   | \$18,377   | 4.5%                  |                             |          |
| December  | \$17,823                         | 57.3%    | \$15,440                       | (13.4%)  | \$12,764   | (17.3%)               |                             |          |
| Total:    | \$300,843                        | 45.9%    | \$335,935                      | 11.7%    | \$275,742  | (17.9%)               | \$62,341                    | (8.6%)   |

\* Sunset Suites closed in Nov 2021