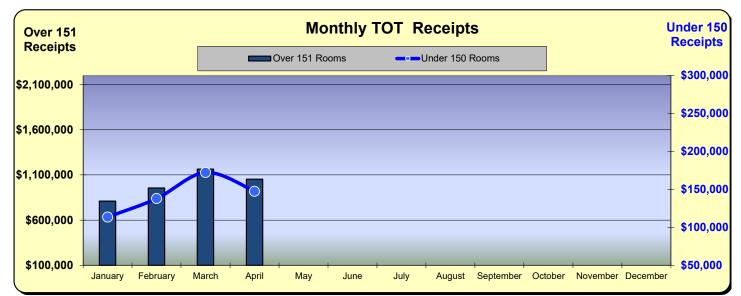

|           |              | Calendar | Year 2023   |          | Calendar Year 2024 |                |           |          |
|-----------|--------------|----------|-------------|----------|--------------------|----------------|-----------|----------|
|           | Over 151     | % Change | Under 150   | % Change | Over 151           | % Change Prior | Under 150 | % Change |
|           | Rooms        | Prior Yr | Rooms       | Prior Yr | Rooms              | Yr             | Rooms     | Prior Yr |
| January   | \$739,750    | 50.4%    | \$120,133   | (3.1%)   | \$809,380          | 9.4%           | \$113,523 | (5.5%)   |
| February  | \$848,622    | 3.1%     | \$137,441   | (3.1%)   | \$954,762          | 12.5%          | \$137,976 | 0.4%     |
| March     | \$1,037,760  | (9.7%)   | \$171,042   | (2.2%)   | \$1,164,123        | 12.2%          | \$172,404 | 0.8%     |
| April     | \$1,186,061  | (7.7%)   | \$154,963   | (13.2%)  | \$1,053,476        | (11.2%)        | \$147,460 | (4.8%)   |
| May       | \$1,173,119  | (4.2%)   | \$158,246   | (17.1%)  |                    |                |           |          |
| June      | \$1,384,790  | (3.3%)   | \$188,243   | (10.5%)  |                    |                |           |          |
| July      | \$1,970,271  | 1.3%     | \$239,338   | (4.8%)   |                    |                |           |          |
| August    | \$1,464,840  | (6.7%)   | \$177,394   | (7.1%)   |                    |                |           |          |
| September | \$1,281,973  | (2.9%)   | \$166,835   | (10.3%)  |                    |                |           |          |
| October   | \$1,109,159  | (11.1%)  | \$165,769   | (4.8%)   |                    |                |           |          |
| November  | \$908,844    | 4.9%     | \$136,957   | 3.5%     |                    |                |           |          |
| December  | \$746,174    | 0.3%     | \$128,558   | 2.3%     |                    |                |           |          |
| Total:    | \$13,851,363 | (1.8%)   | \$1,944,919 | (6.6%)   | \$3,981,741        | 4.4%           | \$571,363 | (2.1%)   |

|           |                   | * Fiscal Year 2      | 2022/2023          |             | ** Fiscal Year 2023/2024 |                      |                    |                      |
|-----------|-------------------|----------------------|--------------------|-------------|--------------------------|----------------------|--------------------|----------------------|
|           | Over 151<br>Rooms | % Change<br>Prior Yr | Under 150<br>Rooms | %<br>Change | Over 151<br>Rooms        | % Change<br>Prior Yr | Under 150<br>Rooms | % Change<br>Prior Yr |
| July      | \$1,944,162       | 8.1%                 | \$251,483          | (11.0%)     | \$1,970,271              | 1.3%                 | \$239,338          | (4.8%)               |
| August    | \$1,570,234       | 14.2%                | \$191,002          | (7.7%)      | \$1,464,840              | (6.7%)               | \$177,394          | (7.1%)               |
| September | \$1,319,882       | 33.5%                | \$185,983          | 8.2%        | \$1,281,973              | (2.9%)               | \$166,835          | (10.3%)              |
| October   | \$1,248,182       | 40.4%                | \$174,098          | 2.3%        | 1,109,158.80             | (11.1%)              | \$165,769          | (4.8%)               |
| November  | \$866,387         | 21.9%                | \$132,394          | (5.3%)      | 908,844.41               | 4.9%                 | \$136,957          | 3.5%                 |
| December  | \$743,633         | 1.4%                 | \$125,701          | (14.1%)     | 746,173.66               | 0.3%                 | \$128,558          | 2.3%                 |
| January   | \$739,750         | 50.4%                | \$120,133          | (3.1%)      | 809,380.29               | 9.4%                 | \$113,523          | (5.5%)               |
| February  | \$848,622         | 3.1%                 | \$137,441          | (3.1%)      | 954,761.80               | 12.5%                | \$137,976          | 0.4%                 |
| March     | \$1,037,760       | (9.7%)               | \$171,042          | (2.2%)      | 1,164,122.86             | 12.2%                | \$172,404          | 0.8%                 |
| April     | \$1,186,061       | (7.7%)               | \$154,963          | (13.2%)     | 1,053,476.46             | (11.2%)              | \$147,460          | (4.8%)               |
| May       | \$1,173,119       | (4.2%)               | \$158,246          | (17.1%)     |                          |                      |                    |                      |
| June      | \$1,384,790       | (3.3%)               | \$188,243          | (10.5%)     |                          |                      |                    |                      |
| Total:    | \$14,062,583      | 9.0%                 | \$1,990,729        | (6.9%)      | \$11,463,002             | (0.4%)               | \$1,586,214        | (3.5%)               |
| [         |                   |                      |                    | -           |                          |                      |                    |                      |