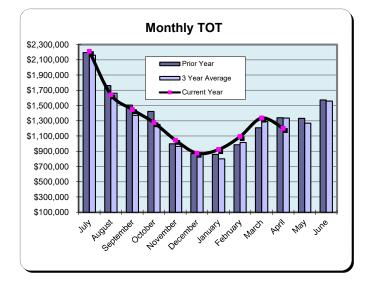

|           | Fiscal Year 2020/2021 |          | * Fiscal Year | 2021/2022 | ** Fiscal Year | r 2022/2023 | *** Fiscal Yea | r 2023/2024 |
|-----------|-----------------------|----------|---------------|-----------|----------------|-------------|----------------|-------------|
|           |                       | % Change |               | % Change  |                | % Change    |                | % Change    |
|           | Actual                | Prior Yr | Actual        | Prior Yr  | Actual         | Prior Yr    | Actual         | Prior Yr    |
| July      | \$840,251             | (52.3%)  | \$2,081,013   | 147.7%    | \$2,195,645    | 5.5%        | \$2,209,609    | 0.6%        |
| August    | \$881,981             | (42.5%)  | \$1,582,539   | 79.4%     | \$1,761,236    | 11.3%       | \$1,642,235    | (6.8%)      |
| September | \$769,200             | (29.5%)  | \$1,160,301   | 50.9%     | \$1,505,865    | 29.8%       | \$1,448,808    | (3.8%)      |
| October   | \$759,200             | (36.3%)  | \$1,059,075   | 39.5%     | \$1,422,280    | 34.3%       | \$1,274,927    | (10.4%)     |
| November  | \$431,360             | (47.8%)  | \$850,618     | 97.2%     | \$998,780      | 17.4%       | \$1,045,801    | 4.7%        |
| December  | \$321,448             | (56.6%)  | \$879,714     | 173.7%    | \$869,334      | (1.2%)      | \$874,732      | 0.6%        |
| January   | \$316,101             | (63.0%)  | \$615,986     | 94.9%     | \$859,883      | 39.6%       | \$922,903      | 7.3%        |
| February  | \$451,601             | (53.4%)  | \$965,203     | 113.7%    | \$986,063      | 2.2%        | \$1,092,738    | 10.8%       |
| March     | \$752,758             | 85.8%    | \$1,324,461   | 76.0%     | \$1,208,802    | (8.7%)      | \$1,336,527    | 10.6%       |
| April     | \$913,554             | 627.4%   | \$1,462,985   | 60.1%     | \$1,341,025    | (8.3%)      | \$1,200,936    | (10.5%)     |
| May       | \$1,058,020           | 185.3%   | \$1,415,440   | 33.8%     | \$1,331,365    | (5.9%)      |                |             |
| June      | \$1,461,705           | 112.6%   | \$1,641,937   | 12.3%     | \$1,573,033    | (4.2%)      |                |             |
| Total:    | \$8,957,178           | (15.2%)  | \$15,039,272  | 67.9%     | \$16,053,311   | 6.7%        | \$13,049,216   | (0.8%)      |

\* Sun & Sands Motel closed in Sept 2021

\*\* Quality Inn & Suites closed in Jul 2022

\*\*\* BEST WESTERN SURF CITY was reduce by \$9,066 correction made in Dec 2023 for Aug 2023