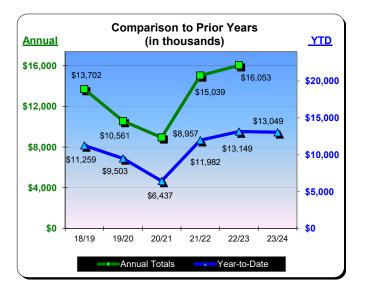

| * Calendar Year 2021 |                                                                                                                                                                                | ** Calendar Year 2022 *** Cal                                                                                                                                                                                                                                                                                                                                                                                                                                                           |                                                                                                                                                                                                                                                                                                                                                                                                                                                                                                                                                                                                                                                                                                                                                                                 | *** Calendar                                                                                                                                                                                                                                                                                                                                                                                                        | Year 2023                                                                                                                                                                                                                                                                                                                                                                                                                                                                                                                                                                                                                                                                         | Calendar Year 2024                                     |                                                        |
|----------------------|--------------------------------------------------------------------------------------------------------------------------------------------------------------------------------|-----------------------------------------------------------------------------------------------------------------------------------------------------------------------------------------------------------------------------------------------------------------------------------------------------------------------------------------------------------------------------------------------------------------------------------------------------------------------------------------|---------------------------------------------------------------------------------------------------------------------------------------------------------------------------------------------------------------------------------------------------------------------------------------------------------------------------------------------------------------------------------------------------------------------------------------------------------------------------------------------------------------------------------------------------------------------------------------------------------------------------------------------------------------------------------------------------------------------------------------------------------------------------------|---------------------------------------------------------------------------------------------------------------------------------------------------------------------------------------------------------------------------------------------------------------------------------------------------------------------------------------------------------------------------------------------------------------------|-----------------------------------------------------------------------------------------------------------------------------------------------------------------------------------------------------------------------------------------------------------------------------------------------------------------------------------------------------------------------------------------------------------------------------------------------------------------------------------------------------------------------------------------------------------------------------------------------------------------------------------------------------------------------------------|--------------------------------------------------------|--------------------------------------------------------|
| % Change Prior       |                                                                                                                                                                                |                                                                                                                                                                                                                                                                                                                                                                                                                                                                                         | % Change                                                                                                                                                                                                                                                                                                                                                                                                                                                                                                                                                                                                                                                                                                                                                                        |                                                                                                                                                                                                                                                                                                                                                                                                                     | % Change Prior                                                                                                                                                                                                                                                                                                                                                                                                                                                                                                                                                                                                                                                                    |                                                        | % Change Prior                                         |
| Actual               | Yr                                                                                                                                                                             | Actual                                                                                                                                                                                                                                                                                                                                                                                                                                                                                  | Prior Yr                                                                                                                                                                                                                                                                                                                                                                                                                                                                                                                                                                                                                                                                                                                                                                        | Actual                                                                                                                                                                                                                                                                                                                                                                                                              | Yr                                                                                                                                                                                                                                                                                                                                                                                                                                                                                                                                                                                                                                                                                | Actual                                                 | Yr                                                     |
| \$316,101            | (63.0%)                                                                                                                                                                        | \$615,986                                                                                                                                                                                                                                                                                                                                                                                                                                                                               | 94.9%                                                                                                                                                                                                                                                                                                                                                                                                                                                                                                                                                                                                                                                                                                                                                                           | \$859,883                                                                                                                                                                                                                                                                                                                                                                                                           | 39.6%                                                                                                                                                                                                                                                                                                                                                                                                                                                                                                                                                                                                                                                                             | \$922,903                                              | 7.3%                                                   |
| \$451,601            | (53.4%)                                                                                                                                                                        | \$965,203                                                                                                                                                                                                                                                                                                                                                                                                                                                                               | 113.7%                                                                                                                                                                                                                                                                                                                                                                                                                                                                                                                                                                                                                                                                                                                                                                          | \$986,063                                                                                                                                                                                                                                                                                                                                                                                                           | 2.2%                                                                                                                                                                                                                                                                                                                                                                                                                                                                                                                                                                                                                                                                              | \$1,092,738                                            | 10.8%                                                  |
| \$752,758            | 85.7%                                                                                                                                                                          | \$1,324,461                                                                                                                                                                                                                                                                                                                                                                                                                                                                             | 76.0%                                                                                                                                                                                                                                                                                                                                                                                                                                                                                                                                                                                                                                                                                                                                                                           | \$1,208,802                                                                                                                                                                                                                                                                                                                                                                                                         | (8.7%)                                                                                                                                                                                                                                                                                                                                                                                                                                                                                                                                                                                                                                                                            | \$1,336,527                                            | 10.6%                                                  |
| \$913,554            | 627.4%                                                                                                                                                                         | \$1,462,985                                                                                                                                                                                                                                                                                                                                                                                                                                                                             | 60.1%                                                                                                                                                                                                                                                                                                                                                                                                                                                                                                                                                                                                                                                                                                                                                                           | \$1,341,025                                                                                                                                                                                                                                                                                                                                                                                                         | (8.3%)                                                                                                                                                                                                                                                                                                                                                                                                                                                                                                                                                                                                                                                                            | \$1,200,936                                            | (10.5%)                                                |
| \$1,058,020          | 185.3%                                                                                                                                                                         | \$1,415,440                                                                                                                                                                                                                                                                                                                                                                                                                                                                             | 33.8%                                                                                                                                                                                                                                                                                                                                                                                                                                                                                                                                                                                                                                                                                                                                                                           | \$1,331,365                                                                                                                                                                                                                                                                                                                                                                                                         | (5.9%)                                                                                                                                                                                                                                                                                                                                                                                                                                                                                                                                                                                                                                                                            |                                                        |                                                        |
| \$1,461,705          | 112.6%                                                                                                                                                                         | \$1,641,937                                                                                                                                                                                                                                                                                                                                                                                                                                                                             | 12.3%                                                                                                                                                                                                                                                                                                                                                                                                                                                                                                                                                                                                                                                                                                                                                                           | \$1,573,033                                                                                                                                                                                                                                                                                                                                                                                                         | (4.2%)                                                                                                                                                                                                                                                                                                                                                                                                                                                                                                                                                                                                                                                                            |                                                        |                                                        |
| \$2,081,013          | 147.7%                                                                                                                                                                         | \$2,195,645                                                                                                                                                                                                                                                                                                                                                                                                                                                                             | 5.5%                                                                                                                                                                                                                                                                                                                                                                                                                                                                                                                                                                                                                                                                                                                                                                            | \$2,209,609                                                                                                                                                                                                                                                                                                                                                                                                         | 0.6%                                                                                                                                                                                                                                                                                                                                                                                                                                                                                                                                                                                                                                                                              |                                                        |                                                        |
| \$1,582,539          | 79.4%                                                                                                                                                                          | \$1,761,236                                                                                                                                                                                                                                                                                                                                                                                                                                                                             | 11.3%                                                                                                                                                                                                                                                                                                                                                                                                                                                                                                                                                                                                                                                                                                                                                                           | \$1,642,235                                                                                                                                                                                                                                                                                                                                                                                                         | (6.8%)                                                                                                                                                                                                                                                                                                                                                                                                                                                                                                                                                                                                                                                                            |                                                        |                                                        |
| \$1,160,301          | 43.8%                                                                                                                                                                          | \$1,505,865                                                                                                                                                                                                                                                                                                                                                                                                                                                                             | 29.8%                                                                                                                                                                                                                                                                                                                                                                                                                                                                                                                                                                                                                                                                                                                                                                           | \$1,448,808                                                                                                                                                                                                                                                                                                                                                                                                         | (3.8%)                                                                                                                                                                                                                                                                                                                                                                                                                                                                                                                                                                                                                                                                            |                                                        |                                                        |
| \$1,059,075          | 39.5%                                                                                                                                                                          | \$1,422,280                                                                                                                                                                                                                                                                                                                                                                                                                                                                             | 34.3%                                                                                                                                                                                                                                                                                                                                                                                                                                                                                                                                                                                                                                                                                                                                                                           | \$1,274,927                                                                                                                                                                                                                                                                                                                                                                                                         | (10.4%)                                                                                                                                                                                                                                                                                                                                                                                                                                                                                                                                                                                                                                                                           |                                                        |                                                        |
| \$850,618            | 97.2%                                                                                                                                                                          | \$998,780                                                                                                                                                                                                                                                                                                                                                                                                                                                                               | 17.4%                                                                                                                                                                                                                                                                                                                                                                                                                                                                                                                                                                                                                                                                                                                                                                           | \$1,045,801                                                                                                                                                                                                                                                                                                                                                                                                         | 4.7%                                                                                                                                                                                                                                                                                                                                                                                                                                                                                                                                                                                                                                                                              |                                                        |                                                        |
| \$879,714            | 173.7%                                                                                                                                                                         | \$869,334                                                                                                                                                                                                                                                                                                                                                                                                                                                                               | (1.2%)                                                                                                                                                                                                                                                                                                                                                                                                                                                                                                                                                                                                                                                                                                                                                                          | \$874,732                                                                                                                                                                                                                                                                                                                                                                                                           | 0.6%                                                                                                                                                                                                                                                                                                                                                                                                                                                                                                                                                                                                                                                                              |                                                        |                                                        |
| \$12,566,998         | 68.6%                                                                                                                                                                          | \$16,179,152                                                                                                                                                                                                                                                                                                                                                                                                                                                                            | 28.7%                                                                                                                                                                                                                                                                                                                                                                                                                                                                                                                                                                                                                                                                                                                                                                           | \$15,796,283                                                                                                                                                                                                                                                                                                                                                                                                        | (2.4%)                                                                                                                                                                                                                                                                                                                                                                                                                                                                                                                                                                                                                                                                            | \$4,553,104                                            | 3.6%                                                   |
|                      | Actual<br>\$316,101<br>\$451,601<br>\$752,758<br>\$913,554<br>\$1,058,020<br>\$1,461,705<br>\$2,081,013<br>\$1,582,539<br>\$1,160,301<br>\$1,059,075<br>\$850,618<br>\$879,714 | % Change Prior           Actual         Yr           \$316,101         (63.0%)           \$451,601         (53.4%)           \$752,758         85.7%           \$913,554         627.4%           \$1,058,020         185.3%           \$1,461,705         112.6%           \$2,081,013         147.7%           \$1,582,539         79.4%           \$1,160,301         43.8%           \$1,059,075         39.5%           \$850,618         97.2%           \$879,714         173.7% | % Change Prior<br>Actual         % Change Prior           Xatual         Yr         Actual           \$316,101         (63.0%)         \$615,986           \$451,601         (53.4%)         \$965,203           \$752,758         85.7%         \$1,324,461           \$913,554         627.4%         \$1,462,985           \$1,058,020         185.3%         \$1,415,440           \$1,461,705         112.6%         \$1,641,937           \$2,081,013         147.7%         \$2,195,645           \$1,582,539         79.4%         \$1,761,236           \$1,160,301         43.8%         \$1,505,865           \$1,059,075         39.5%         \$1,422,280           \$850,618         97.2%         \$998,780           \$879,714         173.7%         \$869,334 | ActualYr% Change<br>Prior Yr\$316,101(63.0%)\$615,98694.9%\$451,601(53.4%)\$965,203113.7%\$752,75885.7%\$1,324,46176.0%\$913,554627.4%\$1,462,98560.1%\$1,058,020185.3%\$1,415,44033.8%\$1,461,705112.6%\$1,641,93712.3%\$2,081,013147.7%\$2,195,6455.5%\$1,1582,53979.4%\$1,761,23611.3%\$1,160,30143.8%\$1,505,86529.8%\$1,059,07539.5%\$1,422,28034.3%\$850,61897.2%\$998,78017.4%\$879,714173.7%\$869,334(1.2%) | % Change Prior<br>Actual% Change<br>Prior YrActual\$316,101(63.0%)<br>(53.4%)\$615,98694.9%<br>\$986,063\$859,883\$451,601(53.4%)<br>(53.4%)\$965,203113.7%<br>\$986,063\$986,063\$752,75885.7%<br>\$1,324,46176.0%<br>\$1,208,802\$1,208,802\$913,554627.4%<br>\$1,462,985\$1,461,705\$1,240,985\$1,058,020185.3%<br>\$1,461,705\$1,641,93712.3%<br>\$1,541,937\$1,331,365\$1,461,705112.6%<br>\$1,641,937\$1,55%<br>\$2,209,609\$2,096,09\$1,582,53979.4%<br>\$1,761,236\$1.3%<br>\$1,642,235\$1,642,235\$1,160,30143.8%<br>\$1,505,865\$29.8%<br>\$1,448,808\$1,059,075<br>\$1,059,075\$1,422,280<br>\$998,780\$1,74%<br>\$1,045,801<br>\$879,714\$869,334<br>\$1,27%\$874,732 | $\begin{array}{c c c c c c c c c c c c c c c c c c c $ | $\begin{array}{c c c c c c c c c c c c c c c c c c c $ |

\* Springhill Suites did not pay February 2020 BID + TOT

\*\* Sun & Sands Motel closed in Sept 2021

\*\*\* Quality Inn & Suites closed in Jul 2022

\*\*\*\* BEST WESTERN SURF CITY was reduce by \$9,066 correction made in Dec 2023 for Aug 2023