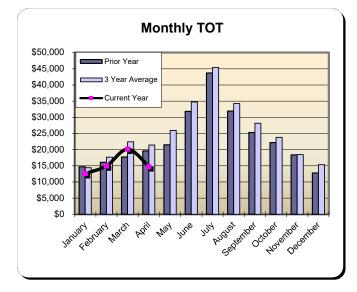

|           | Fiscal Year 2020/2021 |          | * Fiscal Year | 2021/2022 | ** Fiscal Year | r 2022/2023 | *** Fiscal Yea | r 2023/2024 |
|-----------|-----------------------|----------|---------------|-----------|----------------|-------------|----------------|-------------|
|           |                       | % Change |               | % Change  |                | % Change    |                | % Change    |
|           | Actual                | Prior Yr | Actual        | Prior Yr  | Actual         | Prior Yr    | Actual         | Prior Yr    |
| July      | \$840,251             | (52.3%)  | \$2,081,013   | 147.7%    | \$2,195,645    | 5.5%        | \$2,209,609    | 0.6%        |
| August    | \$881,981             | (42.5%)  | \$1,582,539   | 79.4%     | \$1,761,236    | 11.3%       | \$1,642,235    | (6.8%)      |
| September | \$769,200             | (29.5%)  | \$1,160,301   | 50.9%     | \$1,505,865    | 29.8%       | \$1,448,808    | (3.8%)      |
| October   | \$759,200             | (36.3%)  | \$1,059,075   | 39.5%     | \$1,422,280    | 34.3%       | \$1,274,927    | (10.4%)     |
| November  | \$431,360             | (47.8%)  | \$850,618     | 97.2%     | \$998,780      | 17.4%       | \$1,045,801    | 4.7%        |
| December  | \$321,448             | (56.6%)  | \$879,714     | 173.7%    | \$869,334      | (1.2%)      | \$874,732      | 0.6%        |
| January   | \$316,101             | (63.0%)  | \$615,986     | 94.9%     | \$859,883      | 39.6%       | \$922,903      | 7.3%        |
| February  | \$451,601             | (53.4%)  | \$965,203     | 113.7%    | \$986,063      | 2.2%        | \$1,092,738    | 10.8%       |
| March     | \$752,758             | 85.8%    | \$1,324,461   | 76.0%     | \$1,208,802    | (8.7%)      | \$1,336,527    | 10.6%       |
| April     | \$913,554             | 627.4%   | \$1,462,985   | 60.1%     | \$1,341,025    | (8.3%)      | \$1,200,936    | (10.5%)     |
| May       | \$1,058,020           | 185.3%   | \$1,415,440   | 33.8%     | \$1,331,365    | (5.9%)      |                |             |
| June      | \$1,461,705           | 112.6%   | \$1,641,937   | 12.3%     | \$1,573,033    | (4.2%)      |                |             |
| Total:    | \$8,957,178           | (15.2%)  | \$15,039,272  | 67.9%     | \$16,053,311   | 6.7%        | \$13,049,216   | (0.8%)      |

| * Calendar Year 2021 |                                                                                                                                                                                | ** Calendar Year 2022 *** Cal                                                                                                                                                                                                                                                                                                                                                                                                                                                           |                                                                                                                                                                                                                                                                                                                                                                                                                                                                                                                                                                                                                                                                                                                                                                                 | *** Calendar                                                                                                                                                                                                                                                                                                                                                                                                        | Year 2023                                                                                                                                                                                                                                                                                                                                                                                                                                                                                                                                                                                                                                                                         | Calendar Year 2024                                     |                                                        |
|----------------------|--------------------------------------------------------------------------------------------------------------------------------------------------------------------------------|-----------------------------------------------------------------------------------------------------------------------------------------------------------------------------------------------------------------------------------------------------------------------------------------------------------------------------------------------------------------------------------------------------------------------------------------------------------------------------------------|---------------------------------------------------------------------------------------------------------------------------------------------------------------------------------------------------------------------------------------------------------------------------------------------------------------------------------------------------------------------------------------------------------------------------------------------------------------------------------------------------------------------------------------------------------------------------------------------------------------------------------------------------------------------------------------------------------------------------------------------------------------------------------|---------------------------------------------------------------------------------------------------------------------------------------------------------------------------------------------------------------------------------------------------------------------------------------------------------------------------------------------------------------------------------------------------------------------|-----------------------------------------------------------------------------------------------------------------------------------------------------------------------------------------------------------------------------------------------------------------------------------------------------------------------------------------------------------------------------------------------------------------------------------------------------------------------------------------------------------------------------------------------------------------------------------------------------------------------------------------------------------------------------------|--------------------------------------------------------|--------------------------------------------------------|
| % Change Prior       |                                                                                                                                                                                |                                                                                                                                                                                                                                                                                                                                                                                                                                                                                         | % Change                                                                                                                                                                                                                                                                                                                                                                                                                                                                                                                                                                                                                                                                                                                                                                        |                                                                                                                                                                                                                                                                                                                                                                                                                     | % Change Prior                                                                                                                                                                                                                                                                                                                                                                                                                                                                                                                                                                                                                                                                    |                                                        | % Change Prior                                         |
| Actual               | Yr                                                                                                                                                                             | Actual                                                                                                                                                                                                                                                                                                                                                                                                                                                                                  | Prior Yr                                                                                                                                                                                                                                                                                                                                                                                                                                                                                                                                                                                                                                                                                                                                                                        | Actual                                                                                                                                                                                                                                                                                                                                                                                                              | Yr                                                                                                                                                                                                                                                                                                                                                                                                                                                                                                                                                                                                                                                                                | Actual                                                 | Yr                                                     |
| \$316,101            | (63.0%)                                                                                                                                                                        | \$615,986                                                                                                                                                                                                                                                                                                                                                                                                                                                                               | 94.9%                                                                                                                                                                                                                                                                                                                                                                                                                                                                                                                                                                                                                                                                                                                                                                           | \$859,883                                                                                                                                                                                                                                                                                                                                                                                                           | 39.6%                                                                                                                                                                                                                                                                                                                                                                                                                                                                                                                                                                                                                                                                             | \$922,903                                              | 7.3%                                                   |
| \$451,601            | (53.4%)                                                                                                                                                                        | \$965,203                                                                                                                                                                                                                                                                                                                                                                                                                                                                               | 113.7%                                                                                                                                                                                                                                                                                                                                                                                                                                                                                                                                                                                                                                                                                                                                                                          | \$986,063                                                                                                                                                                                                                                                                                                                                                                                                           | 2.2%                                                                                                                                                                                                                                                                                                                                                                                                                                                                                                                                                                                                                                                                              | \$1,092,738                                            | 10.8%                                                  |
| \$752,758            | 85.7%                                                                                                                                                                          | \$1,324,461                                                                                                                                                                                                                                                                                                                                                                                                                                                                             | 76.0%                                                                                                                                                                                                                                                                                                                                                                                                                                                                                                                                                                                                                                                                                                                                                                           | \$1,208,802                                                                                                                                                                                                                                                                                                                                                                                                         | (8.7%)                                                                                                                                                                                                                                                                                                                                                                                                                                                                                                                                                                                                                                                                            | \$1,336,527                                            | 10.6%                                                  |
| \$913,554            | 627.4%                                                                                                                                                                         | \$1,462,985                                                                                                                                                                                                                                                                                                                                                                                                                                                                             | 60.1%                                                                                                                                                                                                                                                                                                                                                                                                                                                                                                                                                                                                                                                                                                                                                                           | \$1,341,025                                                                                                                                                                                                                                                                                                                                                                                                         | (8.3%)                                                                                                                                                                                                                                                                                                                                                                                                                                                                                                                                                                                                                                                                            | \$1,200,936                                            | (10.5%)                                                |
| \$1,058,020          | 185.3%                                                                                                                                                                         | \$1,415,440                                                                                                                                                                                                                                                                                                                                                                                                                                                                             | 33.8%                                                                                                                                                                                                                                                                                                                                                                                                                                                                                                                                                                                                                                                                                                                                                                           | \$1,331,365                                                                                                                                                                                                                                                                                                                                                                                                         | (5.9%)                                                                                                                                                                                                                                                                                                                                                                                                                                                                                                                                                                                                                                                                            |                                                        |                                                        |
| \$1,461,705          | 112.6%                                                                                                                                                                         | \$1,641,937                                                                                                                                                                                                                                                                                                                                                                                                                                                                             | 12.3%                                                                                                                                                                                                                                                                                                                                                                                                                                                                                                                                                                                                                                                                                                                                                                           | \$1,573,033                                                                                                                                                                                                                                                                                                                                                                                                         | (4.2%)                                                                                                                                                                                                                                                                                                                                                                                                                                                                                                                                                                                                                                                                            |                                                        |                                                        |
| \$2,081,013          | 147.7%                                                                                                                                                                         | \$2,195,645                                                                                                                                                                                                                                                                                                                                                                                                                                                                             | 5.5%                                                                                                                                                                                                                                                                                                                                                                                                                                                                                                                                                                                                                                                                                                                                                                            | \$2,209,609                                                                                                                                                                                                                                                                                                                                                                                                         | 0.6%                                                                                                                                                                                                                                                                                                                                                                                                                                                                                                                                                                                                                                                                              |                                                        |                                                        |
| \$1,582,539          | 79.4%                                                                                                                                                                          | \$1,761,236                                                                                                                                                                                                                                                                                                                                                                                                                                                                             | 11.3%                                                                                                                                                                                                                                                                                                                                                                                                                                                                                                                                                                                                                                                                                                                                                                           | \$1,642,235                                                                                                                                                                                                                                                                                                                                                                                                         | (6.8%)                                                                                                                                                                                                                                                                                                                                                                                                                                                                                                                                                                                                                                                                            |                                                        |                                                        |
| \$1,160,301          | 43.8%                                                                                                                                                                          | \$1,505,865                                                                                                                                                                                                                                                                                                                                                                                                                                                                             | 29.8%                                                                                                                                                                                                                                                                                                                                                                                                                                                                                                                                                                                                                                                                                                                                                                           | \$1,448,808                                                                                                                                                                                                                                                                                                                                                                                                         | (3.8%)                                                                                                                                                                                                                                                                                                                                                                                                                                                                                                                                                                                                                                                                            |                                                        |                                                        |
| \$1,059,075          | 39.5%                                                                                                                                                                          | \$1,422,280                                                                                                                                                                                                                                                                                                                                                                                                                                                                             | 34.3%                                                                                                                                                                                                                                                                                                                                                                                                                                                                                                                                                                                                                                                                                                                                                                           | \$1,274,927                                                                                                                                                                                                                                                                                                                                                                                                         | (10.4%)                                                                                                                                                                                                                                                                                                                                                                                                                                                                                                                                                                                                                                                                           |                                                        |                                                        |
| \$850,618            | 97.2%                                                                                                                                                                          | \$998,780                                                                                                                                                                                                                                                                                                                                                                                                                                                                               | 17.4%                                                                                                                                                                                                                                                                                                                                                                                                                                                                                                                                                                                                                                                                                                                                                                           | \$1,045,801                                                                                                                                                                                                                                                                                                                                                                                                         | 4.7%                                                                                                                                                                                                                                                                                                                                                                                                                                                                                                                                                                                                                                                                              |                                                        |                                                        |
| \$879,714            | 173.7%                                                                                                                                                                         | \$869,334                                                                                                                                                                                                                                                                                                                                                                                                                                                                               | (1.2%)                                                                                                                                                                                                                                                                                                                                                                                                                                                                                                                                                                                                                                                                                                                                                                          | \$874,732                                                                                                                                                                                                                                                                                                                                                                                                           | 0.6%                                                                                                                                                                                                                                                                                                                                                                                                                                                                                                                                                                                                                                                                              |                                                        |                                                        |
| \$12,566,998         | 68.6%                                                                                                                                                                          | \$16,179,152                                                                                                                                                                                                                                                                                                                                                                                                                                                                            | 28.7%                                                                                                                                                                                                                                                                                                                                                                                                                                                                                                                                                                                                                                                                                                                                                                           | \$15,796,283                                                                                                                                                                                                                                                                                                                                                                                                        | (2.4%)                                                                                                                                                                                                                                                                                                                                                                                                                                                                                                                                                                                                                                                                            | \$4,553,104                                            | 3.6%                                                   |
|                      | Actual<br>\$316,101<br>\$451,601<br>\$752,758<br>\$913,554<br>\$1,058,020<br>\$1,461,705<br>\$2,081,013<br>\$1,582,539<br>\$1,160,301<br>\$1,059,075<br>\$850,618<br>\$879,714 | % Change Prior           Actual         Yr           \$316,101         (63.0%)           \$451,601         (53.4%)           \$752,758         85.7%           \$913,554         627.4%           \$1,058,020         185.3%           \$1,461,705         112.6%           \$2,081,013         147.7%           \$1,582,539         79.4%           \$1,160,301         43.8%           \$1,059,075         39.5%           \$850,618         97.2%           \$879,714         173.7% | % Change Prior<br>Actual         % Change Prior           Xatual         Yr         Actual           \$316,101         (63.0%)         \$615,986           \$451,601         (53.4%)         \$965,203           \$752,758         85.7%         \$1,324,461           \$913,554         627.4%         \$1,462,985           \$1,058,020         185.3%         \$1,415,440           \$1,461,705         112.6%         \$1,641,937           \$2,081,013         147.7%         \$2,195,645           \$1,582,539         79.4%         \$1,761,236           \$1,160,301         43.8%         \$1,505,865           \$1,059,075         39.5%         \$1,422,280           \$850,618         97.2%         \$998,780           \$879,714         173.7%         \$869,334 | ActualYr% Change<br>Prior Yr\$316,101(63.0%)\$615,98694.9%\$451,601(53.4%)\$965,203113.7%\$752,75885.7%\$1,324,46176.0%\$913,554627.4%\$1,462,98560.1%\$1,058,020185.3%\$1,415,44033.8%\$1,461,705112.6%\$1,641,93712.3%\$2,081,013147.7%\$2,195,6455.5%\$1,1582,53979.4%\$1,761,23611.3%\$1,160,30143.8%\$1,505,86529.8%\$1,059,07539.5%\$1,422,28034.3%\$850,61897.2%\$998,78017.4%\$879,714173.7%\$869,334(1.2%) | % Change Prior<br>Actual% Change<br>Prior YrActual\$316,101(63.0%)<br>(53.4%)\$615,98694.9%<br>\$986,063\$859,883\$451,601(53.4%)<br>(53.4%)\$965,203113.7%<br>\$986,063\$986,063\$752,75885.7%<br>\$1,324,46176.0%<br>\$1,208,802\$1,208,802\$913,554627.4%<br>\$1,462,985\$1,461,705\$1,240,985\$1,058,020185.3%<br>\$1,461,705\$1,641,93712.3%<br>\$1,541,937\$1,331,365\$1,461,705112.6%<br>\$1,641,937\$1,55%<br>\$2,209,609\$2,096,09\$1,582,53979.4%<br>\$1,761,236\$1.3%<br>\$1,642,235\$1,642,235\$1,160,30143.8%<br>\$1,505,865\$29.8%<br>\$1,448,808\$1,059,075<br>\$1,059,075\$1,422,280<br>\$998,780\$1,74%<br>\$1,045,801<br>\$879,714\$869,334<br>\$1,27%\$874,732 | $\begin{array}{c c c c c c c c c c c c c c c c c c c $ | $\begin{array}{c c c c c c c c c c c c c c c c c c c $ |