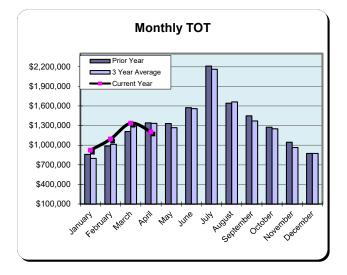

|           |              | Calendar | Year 2023   |          | Calendar Year 2024 |                |           |          |
|-----------|--------------|----------|-------------|----------|--------------------|----------------|-----------|----------|
|           | Over 151     | % Change | Under 150   | % Change | Over 151           | % Change Prior | Under 150 | % Change |
|           | Rooms        | Prior Yr | Rooms       | Prior Yr | Rooms              | Yr             | Rooms     | Prior Yr |
| January   | \$739,750    | 50.4%    | \$120,133   | (3.1%)   | \$809,380          | 9.4%           | \$113,523 | (5.5%)   |
| February  | \$848,622    | 3.1%     | \$137,441   | (3.1%)   | \$954,762          | 12.5%          | \$137,976 | 0.4%     |
| March     | \$1,037,760  | (9.7%)   | \$171,042   | (2.2%)   | \$1,164,123        | 12.2%          | \$172,404 | 0.8%     |
| April     | \$1,186,061  | (7.7%)   | \$154,963   | (13.2%)  | \$1,053,476        | (11.2%)        | \$147,460 | (4.8%)   |
| May       | \$1,173,119  | (4.2%)   | \$158,246   | (17.1%)  |                    |                |           |          |
| June      | \$1,384,790  | (3.3%)   | \$188,243   | (10.5%)  |                    |                |           |          |
| July      | \$1,970,271  | 1.3%     | \$239,338   | (4.8%)   |                    |                |           |          |
| August    | \$1,464,840  | (6.7%)   | \$177,394   | (7.1%)   |                    |                |           |          |
| September | \$1,281,973  | (2.9%)   | \$166,835   | (10.3%)  |                    |                |           |          |
| October   | \$1,109,159  | (11.1%)  | \$165,769   | (4.8%)   |                    |                |           |          |
| November  | \$908,844    | 4.9%     | \$136,957   | 3.5%     |                    |                |           |          |
| December  | \$746,174    | 0.3%     | \$128,558   | 2.3%     |                    |                |           |          |
| Total:    | \$13,851,363 | (1.8%)   | \$1,944,919 | (6.6%)   | \$3,981,741        | 4.4%           | \$571,363 | (2.1%)   |

\* Quality Inn & Suites closed in Jul 2022