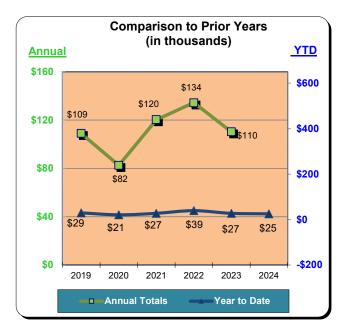

| * Calendar Year 2021 |                                                                                                                                                                                | ** Calendar Year 2022 *** Cal                                                                                                                                                                                                                                                                                                                                                                                                                                                           |                                                                                                                                                                                                                                                                                                                                                                                                                                                                                                                                                                                                                                                                                                                                                                                 | *** Calendar                                                                                                                                                                                                                                                                                                                                                                                                        | Year 2023                                                                                                                                                                                                                                                                                                                                                                                                                                                                                                                                                                                                                                                                         | Calendar Year 2024                                     |                                                        |
|----------------------|--------------------------------------------------------------------------------------------------------------------------------------------------------------------------------|-----------------------------------------------------------------------------------------------------------------------------------------------------------------------------------------------------------------------------------------------------------------------------------------------------------------------------------------------------------------------------------------------------------------------------------------------------------------------------------------|---------------------------------------------------------------------------------------------------------------------------------------------------------------------------------------------------------------------------------------------------------------------------------------------------------------------------------------------------------------------------------------------------------------------------------------------------------------------------------------------------------------------------------------------------------------------------------------------------------------------------------------------------------------------------------------------------------------------------------------------------------------------------------|---------------------------------------------------------------------------------------------------------------------------------------------------------------------------------------------------------------------------------------------------------------------------------------------------------------------------------------------------------------------------------------------------------------------|-----------------------------------------------------------------------------------------------------------------------------------------------------------------------------------------------------------------------------------------------------------------------------------------------------------------------------------------------------------------------------------------------------------------------------------------------------------------------------------------------------------------------------------------------------------------------------------------------------------------------------------------------------------------------------------|--------------------------------------------------------|--------------------------------------------------------|
| % Change Prior       |                                                                                                                                                                                |                                                                                                                                                                                                                                                                                                                                                                                                                                                                                         | % Change                                                                                                                                                                                                                                                                                                                                                                                                                                                                                                                                                                                                                                                                                                                                                                        |                                                                                                                                                                                                                                                                                                                                                                                                                     | % Change Prior                                                                                                                                                                                                                                                                                                                                                                                                                                                                                                                                                                                                                                                                    |                                                        | % Change Prior                                         |
| Actual               | Yr                                                                                                                                                                             | Actual                                                                                                                                                                                                                                                                                                                                                                                                                                                                                  | Prior Yr                                                                                                                                                                                                                                                                                                                                                                                                                                                                                                                                                                                                                                                                                                                                                                        | Actual                                                                                                                                                                                                                                                                                                                                                                                                              | Yr                                                                                                                                                                                                                                                                                                                                                                                                                                                                                                                                                                                                                                                                                | Actual                                                 | Yr                                                     |
| \$316,101            | (63.0%)                                                                                                                                                                        | \$615,986                                                                                                                                                                                                                                                                                                                                                                                                                                                                               | 94.9%                                                                                                                                                                                                                                                                                                                                                                                                                                                                                                                                                                                                                                                                                                                                                                           | \$859,883                                                                                                                                                                                                                                                                                                                                                                                                           | 39.6%                                                                                                                                                                                                                                                                                                                                                                                                                                                                                                                                                                                                                                                                             | \$922,903                                              | 7.3%                                                   |
| \$451,601            | (53.4%)                                                                                                                                                                        | \$965,203                                                                                                                                                                                                                                                                                                                                                                                                                                                                               | 113.7%                                                                                                                                                                                                                                                                                                                                                                                                                                                                                                                                                                                                                                                                                                                                                                          | \$986,063                                                                                                                                                                                                                                                                                                                                                                                                           | 2.2%                                                                                                                                                                                                                                                                                                                                                                                                                                                                                                                                                                                                                                                                              | \$1,092,738                                            | 10.8%                                                  |
| \$752,758            | 85.7%                                                                                                                                                                          | \$1,324,461                                                                                                                                                                                                                                                                                                                                                                                                                                                                             | 76.0%                                                                                                                                                                                                                                                                                                                                                                                                                                                                                                                                                                                                                                                                                                                                                                           | \$1,208,802                                                                                                                                                                                                                                                                                                                                                                                                         | (8.7%)                                                                                                                                                                                                                                                                                                                                                                                                                                                                                                                                                                                                                                                                            | \$1,336,527                                            | 10.6%                                                  |
| \$913,554            | 627.4%                                                                                                                                                                         | \$1,462,985                                                                                                                                                                                                                                                                                                                                                                                                                                                                             | 60.1%                                                                                                                                                                                                                                                                                                                                                                                                                                                                                                                                                                                                                                                                                                                                                                           | \$1,341,025                                                                                                                                                                                                                                                                                                                                                                                                         | (8.3%)                                                                                                                                                                                                                                                                                                                                                                                                                                                                                                                                                                                                                                                                            | \$1,200,936                                            | (10.5%)                                                |
| \$1,058,020          | 185.3%                                                                                                                                                                         | \$1,415,440                                                                                                                                                                                                                                                                                                                                                                                                                                                                             | 33.8%                                                                                                                                                                                                                                                                                                                                                                                                                                                                                                                                                                                                                                                                                                                                                                           | \$1,331,365                                                                                                                                                                                                                                                                                                                                                                                                         | (5.9%)                                                                                                                                                                                                                                                                                                                                                                                                                                                                                                                                                                                                                                                                            |                                                        |                                                        |
| \$1,461,705          | 112.6%                                                                                                                                                                         | \$1,641,937                                                                                                                                                                                                                                                                                                                                                                                                                                                                             | 12.3%                                                                                                                                                                                                                                                                                                                                                                                                                                                                                                                                                                                                                                                                                                                                                                           | \$1,573,033                                                                                                                                                                                                                                                                                                                                                                                                         | (4.2%)                                                                                                                                                                                                                                                                                                                                                                                                                                                                                                                                                                                                                                                                            |                                                        |                                                        |
| \$2,081,013          | 147.7%                                                                                                                                                                         | \$2,195,645                                                                                                                                                                                                                                                                                                                                                                                                                                                                             | 5.5%                                                                                                                                                                                                                                                                                                                                                                                                                                                                                                                                                                                                                                                                                                                                                                            | \$2,209,609                                                                                                                                                                                                                                                                                                                                                                                                         | 0.6%                                                                                                                                                                                                                                                                                                                                                                                                                                                                                                                                                                                                                                                                              |                                                        |                                                        |
| \$1,582,539          | 79.4%                                                                                                                                                                          | \$1,761,236                                                                                                                                                                                                                                                                                                                                                                                                                                                                             | 11.3%                                                                                                                                                                                                                                                                                                                                                                                                                                                                                                                                                                                                                                                                                                                                                                           | \$1,642,235                                                                                                                                                                                                                                                                                                                                                                                                         | (6.8%)                                                                                                                                                                                                                                                                                                                                                                                                                                                                                                                                                                                                                                                                            |                                                        |                                                        |
| \$1,160,301          | 43.8%                                                                                                                                                                          | \$1,505,865                                                                                                                                                                                                                                                                                                                                                                                                                                                                             | 29.8%                                                                                                                                                                                                                                                                                                                                                                                                                                                                                                                                                                                                                                                                                                                                                                           | \$1,448,808                                                                                                                                                                                                                                                                                                                                                                                                         | (3.8%)                                                                                                                                                                                                                                                                                                                                                                                                                                                                                                                                                                                                                                                                            |                                                        |                                                        |
| \$1,059,075          | 39.5%                                                                                                                                                                          | \$1,422,280                                                                                                                                                                                                                                                                                                                                                                                                                                                                             | 34.3%                                                                                                                                                                                                                                                                                                                                                                                                                                                                                                                                                                                                                                                                                                                                                                           | \$1,274,927                                                                                                                                                                                                                                                                                                                                                                                                         | (10.4%)                                                                                                                                                                                                                                                                                                                                                                                                                                                                                                                                                                                                                                                                           |                                                        |                                                        |
| \$850,618            | 97.2%                                                                                                                                                                          | \$998,780                                                                                                                                                                                                                                                                                                                                                                                                                                                                               | 17.4%                                                                                                                                                                                                                                                                                                                                                                                                                                                                                                                                                                                                                                                                                                                                                                           | \$1,045,801                                                                                                                                                                                                                                                                                                                                                                                                         | 4.7%                                                                                                                                                                                                                                                                                                                                                                                                                                                                                                                                                                                                                                                                              |                                                        |                                                        |
| \$879,714            | 173.7%                                                                                                                                                                         | \$869,334                                                                                                                                                                                                                                                                                                                                                                                                                                                                               | (1.2%)                                                                                                                                                                                                                                                                                                                                                                                                                                                                                                                                                                                                                                                                                                                                                                          | \$874,732                                                                                                                                                                                                                                                                                                                                                                                                           | 0.6%                                                                                                                                                                                                                                                                                                                                                                                                                                                                                                                                                                                                                                                                              |                                                        |                                                        |
| \$12,566,998         | 68.6%                                                                                                                                                                          | \$16,179,152                                                                                                                                                                                                                                                                                                                                                                                                                                                                            | 28.7%                                                                                                                                                                                                                                                                                                                                                                                                                                                                                                                                                                                                                                                                                                                                                                           | \$15,796,283                                                                                                                                                                                                                                                                                                                                                                                                        | (2.4%)                                                                                                                                                                                                                                                                                                                                                                                                                                                                                                                                                                                                                                                                            | \$4,553,104                                            | 3.6%                                                   |
|                      | Actual<br>\$316,101<br>\$451,601<br>\$752,758<br>\$913,554<br>\$1,058,020<br>\$1,461,705<br>\$2,081,013<br>\$1,582,539<br>\$1,160,301<br>\$1,059,075<br>\$850,618<br>\$879,714 | % Change Prior           Actual         Yr           \$316,101         (63.0%)           \$451,601         (53.4%)           \$752,758         85.7%           \$913,554         627.4%           \$1,058,020         185.3%           \$1,461,705         112.6%           \$2,081,013         147.7%           \$1,582,539         79.4%           \$1,160,301         43.8%           \$1,059,075         39.5%           \$850,618         97.2%           \$879,714         173.7% | % Change Prior<br>Actual         % Change Prior           Xatual         Yr         Actual           \$316,101         (63.0%)         \$615,986           \$451,601         (53.4%)         \$965,203           \$752,758         85.7%         \$1,324,461           \$913,554         627.4%         \$1,462,985           \$1,058,020         185.3%         \$1,415,440           \$1,461,705         112.6%         \$1,641,937           \$2,081,013         147.7%         \$2,195,645           \$1,582,539         79.4%         \$1,761,236           \$1,160,301         43.8%         \$1,505,865           \$1,059,075         39.5%         \$1,422,280           \$850,618         97.2%         \$998,780           \$879,714         173.7%         \$869,334 | ActualYr% Change<br>Prior Yr\$316,101(63.0%)\$615,98694.9%\$451,601(53.4%)\$965,203113.7%\$752,75885.7%\$1,324,46176.0%\$913,554627.4%\$1,462,98560.1%\$1,058,020185.3%\$1,415,44033.8%\$1,461,705112.6%\$1,641,93712.3%\$2,081,013147.7%\$2,195,6455.5%\$1,1582,53979.4%\$1,761,23611.3%\$1,160,30143.8%\$1,505,86529.8%\$1,059,07539.5%\$1,422,28034.3%\$850,61897.2%\$998,78017.4%\$879,714173.7%\$869,334(1.2%) | % Change Prior<br>Actual% Change<br>Prior YrActual\$316,101(63.0%)<br>(53.4%)\$615,98694.9%<br>\$986,063\$859,883\$451,601(53.4%)<br>(53.4%)\$965,203113.7%<br>\$986,063\$986,063\$752,75885.7%<br>\$1,324,46176.0%<br>\$1,208,802\$1,208,802\$913,554627.4%<br>\$1,462,985\$1,461,705\$1,240,985\$1,058,020185.3%<br>\$1,461,705\$1,641,93712.3%<br>\$1,541,937\$1,331,365\$1,461,705112.6%<br>\$1,641,937\$1,55%<br>\$2,209,609\$2,096,09\$1,582,53979.4%<br>\$1,761,236\$1.3%<br>\$1,642,235\$1,642,235\$1,160,30143.8%<br>\$1,505,865\$29.8%<br>\$1,448,808\$1,059,075<br>\$1,059,075\$1,422,280<br>\$998,780\$1,74%<br>\$1,045,801<br>\$879,714\$869,334<br>\$1,27%\$874,732 | $\begin{array}{c c c c c c c c c c c c c c c c c c c $ | $\begin{array}{c c c c c c c c c c c c c c c c c c c $ |

\* Springhill Suites did not pay February 2020 BID + TOT

\*\* Sun & Sands Motel closed in Sept 2021

\*\*\* Quality Inn & Suites closed in Jul 2022

\*\*\*\* BEST WESTERN SURF CITY was reduce by \$9,066 correction made in Dec 2023 for Aug 2023