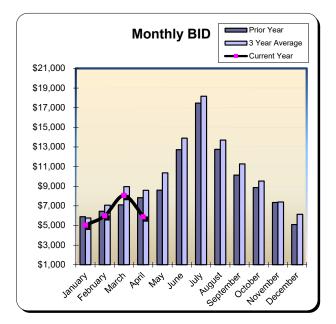

|           | Fiscal Year 2020/2021 |          | * Fiscal Year | 2021/2022 | ** Fiscal Year | r 2022/2023 | *** Fiscal Yea | r 2023/2024 |
|-----------|-----------------------|----------|---------------|-----------|----------------|-------------|----------------|-------------|
|           |                       | % Change |               | % Change  |                | % Change    |                | % Change    |
|           | Actual                | Prior Yr | Actual        | Prior Yr  | Actual         | Prior Yr    | Actual         | Prior Yr    |
| July      | \$840,251             | (52.3%)  | \$2,081,013   | 147.7%    | \$2,195,645    | 5.5%        | \$2,209,609    | 0.6%        |
| August    | \$881,981             | (42.5%)  | \$1,582,539   | 79.4%     | \$1,761,236    | 11.3%       | \$1,642,235    | (6.8%)      |
| September | \$769,200             | (29.5%)  | \$1,160,301   | 50.9%     | \$1,505,865    | 29.8%       | \$1,448,808    | (3.8%)      |
| October   | \$759,200             | (36.3%)  | \$1,059,075   | 39.5%     | \$1,422,280    | 34.3%       | \$1,274,927    | (10.4%)     |
| November  | \$431,360             | (47.8%)  | \$850,618     | 97.2%     | \$998,780      | 17.4%       | \$1,045,801    | 4.7%        |
| December  | \$321,448             | (56.6%)  | \$879,714     | 173.7%    | \$869,334      | (1.2%)      | \$874,732      | 0.6%        |
| January   | \$316,101             | (63.0%)  | \$615,986     | 94.9%     | \$859,883      | 39.6%       | \$922,903      | 7.3%        |
| February  | \$451,601             | (53.4%)  | \$965,203     | 113.7%    | \$986,063      | 2.2%        | \$1,092,738    | 10.8%       |
| March     | \$752,758             | 85.8%    | \$1,324,461   | 76.0%     | \$1,208,802    | (8.7%)      | \$1,336,527    | 10.6%       |
| April     | \$913,554             | 627.4%   | \$1,462,985   | 60.1%     | \$1,341,025    | (8.3%)      | \$1,200,936    | (10.5%)     |
| May       | \$1,058,020           | 185.3%   | \$1,415,440   | 33.8%     | \$1,331,365    | (5.9%)      |                |             |
| June      | \$1,461,705           | 112.6%   | \$1,641,937   | 12.3%     | \$1,573,033    | (4.2%)      |                |             |
| Total:    | \$8,957,178           | (15.2%)  | \$15,039,272  | 67.9%     | \$16,053,311   | 6.7%        | \$13,049,216   | (0.8%)      |

\* Sun & Sands Motel closed in Sept 2021

\*\* Quality Inn & Suites closed in Jul 2022

\*\*\* BEST WESTERN SURF CITY was reduce by \$9,066 correction made in Dec 2023 for Aug 2023