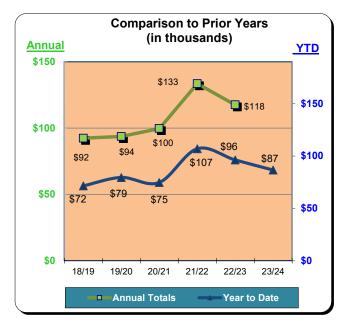

|           | * Calendar Year 2021<br>% Change |          | Calendar Year 2022<br>% Change |          | Calendar ` | Year 2023<br>% Change | Calendar Year 202<br>% Char |          |
|-----------|----------------------------------|----------|--------------------------------|----------|------------|-----------------------|-----------------------------|----------|
|           | Actual                           | Prior Yr | Actual                         | Prior Yr | Actual     | Prior Yr              | Actual                      | Prior Yr |
| January   | \$11,495                         | (27.1%)  | \$15,922                       | 38.5%    | \$14,727   | (7.5%)                | \$12,559                    | (14.7%)  |
| February  | \$13,369                         | (24.4%)  | \$21,950                       | 64.2%    | \$16,120   | (26.6%)               | \$14,955                    | (7.2%)   |
| March     | \$19,636                         | 52.1%    | \$29,334                       | 49.4%    | \$17,749   | (39.5%)               | \$20,151                    | 13.5%    |
| April     | \$23,819                         | 321.2%   | \$30,107                       | 26.4%    | \$19,605   | (34.9%)               | \$14,676                    | (25.1%)  |
| May       | \$26,968                         | 69.5%    | \$29,317                       | 8.7%     | \$21,504   | (26.7%)               |                             |          |
| June      | \$35,478                         | 79.9%    | \$36,920                       | 4.1%     | \$31,836   | (13.8%)               |                             |          |
| July      | \$45,669                         | 84.1%    | \$46,992                       | 2.9%     | \$43,676   | (7.1%)                |                             |          |
| August    | \$35,882                         | 41.0%    | \$35,023                       | (2.4%)   | \$31,905   | (8.9%)                |                             |          |
| September | \$27,626                         | 24.5%    | \$31,626                       | 14.5%    | \$25,322   | (19.9%)               |                             |          |
| October   | \$23,584                         | 15.5%    | \$25,718                       | 9.1%     | \$22,158   | (13.8%)               |                             |          |
| November  | \$19,493                         | 36.0%    | \$17,586                       | (9.8%)   | \$18,377   | 4.5%                  |                             |          |
| December  | \$17,823                         | 57.3%    | \$15,440                       | (13.4%)  | \$12,764   | (17.3%)               |                             |          |
| Total:    | \$300,843                        | 45.9%    | \$335,935                      | 11.7%    | \$275,742  | (17.9%)               | \$62,341                    | (8.6%)   |

\* Sunset Suites closed in Nov 2021