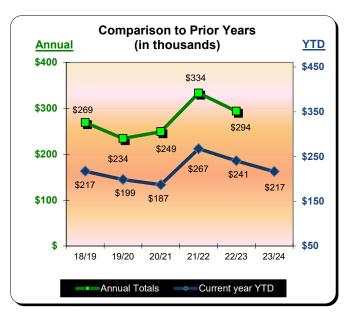

| <u>Annua</u> |       |          | ison te<br>1 thou |       |           | 5     | <u>YTD</u><br>⊤ \$500 |
|--------------|-------|----------|-------------------|-------|-----------|-------|-----------------------|
| \$400 -      |       |          |                   | \$336 |           |       | φ <b>300</b>          |
| \$300 -      | \$276 |          | \$301             | ~     |           |       | - \$300               |
| \$200 -      |       | \$206    |                   |       | \$276     | i     |                       |
| \$100 -      | \$77  | \$200    | \$68              | \$97  | \$68      | \$62  | - \$100               |
| \$ -         | 2019  | 2020     | 2021              | 2022  | 2023      | 2024  | + -\$100              |
|              | Ar    | nnual To | tals              | ♦ Cui | rrent yea | r YTD |                       |

|           | * Calendar Year 2021<br>% Change |          | Calendar Year 2022<br>% Change |          | Calendar ` | Year 2023<br>% Change | Calendar Year 202<br>% Char |          |
|-----------|----------------------------------|----------|--------------------------------|----------|------------|-----------------------|-----------------------------|----------|
|           | Actual                           | Prior Yr | Actual                         | Prior Yr | Actual     | Prior Yr              | Actual                      | Prior Yr |
| January   | \$11,495                         | (27.1%)  | \$15,922                       | 38.5%    | \$14,727   | (7.5%)                | \$12,559                    | (14.7%)  |
| February  | \$13,369                         | (24.4%)  | \$21,950                       | 64.2%    | \$16,120   | (26.6%)               | \$14,955                    | (7.2%)   |
| March     | \$19,636                         | 52.1%    | \$29,334                       | 49.4%    | \$17,749   | (39.5%)               | \$20,151                    | 13.5%    |
| April     | \$23,819                         | 321.2%   | \$30,107                       | 26.4%    | \$19,605   | (34.9%)               | \$14,676                    | (25.1%)  |
| May       | \$26,968                         | 69.5%    | \$29,317                       | 8.7%     | \$21,504   | (26.7%)               |                             |          |
| June      | \$35,478                         | 79.9%    | \$36,920                       | 4.1%     | \$31,836   | (13.8%)               |                             |          |
| July      | \$45,669                         | 84.1%    | \$46,992                       | 2.9%     | \$43,676   | (7.1%)                |                             |          |
| August    | \$35,882                         | 41.0%    | \$35,023                       | (2.4%)   | \$31,905   | (8.9%)                |                             |          |
| September | \$27,626                         | 24.5%    | \$31,626                       | 14.5%    | \$25,322   | (19.9%)               |                             |          |
| October   | \$23,584                         | 15.5%    | \$25,718                       | 9.1%     | \$22,158   | (13.8%)               |                             |          |
| November  | \$19,493                         | 36.0%    | \$17,586                       | (9.8%)   | \$18,377   | 4.5%                  |                             |          |
| December  | \$17,823                         | 57.3%    | \$15,440                       | (13.4%)  | \$12,764   | (17.3%)               |                             |          |
| Total:    | \$300,843                        | 45.9%    | \$335,935                      | 11.7%    | \$275,742  | (17.9%)               | \$62,341                    | (8.6%)   |