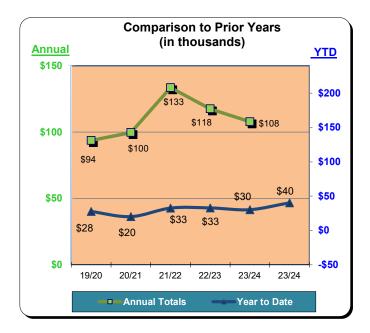

|           | * Calendar Year 2021<br>% Change |          | Calendar Year 2022<br>% Change |          | Calendar Year 2023<br>% Change |          | ** Calendar Year 2024<br>% Change |          |
|-----------|----------------------------------|----------|--------------------------------|----------|--------------------------------|----------|-----------------------------------|----------|
|           | Actual                           | Prior Yr | Actual                         | Prior Yr | Actual                         | Prior Yr | Actual                            | Prior Yr |
| January   | \$4,598                          | (27.1%)  | \$6,369                        | 38.5%    | \$5,891                        | (7.5%)   | \$5,023                           | (14.7%)  |
| February  | \$5,348                          | (24.4%)  | \$8,780                        | 64.2%    | \$6,448                        | (26.6%)  | \$5,982                           | (7.2%)   |
| March     | \$7,854                          | 52.1%    | \$11,734                       | 49.4%    | \$7,100                        | (39.5%)  | \$8,061                           | 13.5%    |
| April     | \$9,528                          | 321.2%   | \$12,043                       | 26.4%    | \$7,842                        | (34.9%)  | \$5,870                           | (25.1%)  |
| May       | \$10,787                         | 69.5%    | \$11,727                       | 8.7%     | \$8,602                        | (26.7%)  | \$8,961                           | 4.2%     |
| June      | \$14,191                         | 79.9%    | \$14,768                       | 4.1%     | \$12,734                       | (13.8%)  | \$12,264                          | (3.7%)   |
| July      | \$18,268                         | 84.1%    | \$18,797                       | 2.9%     | \$17,471                       | (7.1%)   | \$21,078                          | 20.6%    |
| August    | \$14,353                         | 41.0%    | \$14,009                       | (2.4%)   | \$12,762                       | (8.9%)   | \$19,171                          | 50.2%    |
| September | \$11,050                         | 24.5%    | \$12,650                       | 14.5%    | \$10,129                       | (19.9%)  |                                   |          |
| October   | \$9,434                          | 15.5%    | \$10,287                       | 9.0%     | \$8,863                        | (13.8%)  |                                   |          |
| November  | \$7,797                          | 36.0%    | \$7,035                        | (9.8%)   | \$7,351                        | 4.5%     |                                   |          |
| December  | \$7,129                          | 57.3%    | \$6,176                        | (13.4%)  | \$5,106                        | (17.3%)  |                                   |          |
| Total:    | \$120,338                        | 45.9%    | \$134,374                      | 11.7%    | \$110,297                      | (17.9%)  | \$86,410                          | 9.6%     |