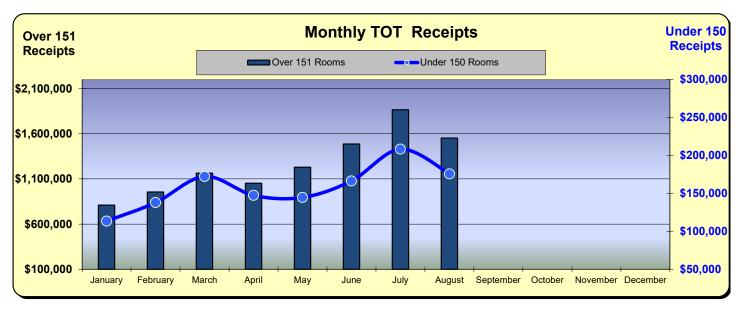

|           | * Calendar Year 2021 |                      | ** Calendar | ** Calendar Year 2022 |             | *** Calendar Year 2023 |             | ear 2024             |
|-----------|----------------------|----------------------|-------------|-----------------------|-------------|------------------------|-------------|----------------------|
|           | Actual               | % Change<br>Prior Yr | Actual      | % Change<br>Prior Yr  | Actual      | % Change<br>Prior Yr   | Actual      | % Change<br>Prior Yr |
| January   | \$126,441            | (63.0%)              | \$246,395   | 94.9%                 | \$343,953   | 39.6%                  | \$369,161   | 7.3%                 |
| February  | \$180,696            | (53.4%)              | \$386,080   | 113.7%                | \$394,426   | 2.2%                   | \$437,095   | 10.8%                |
| March     | \$301,104            | 85.8%                | \$529,785   | 76.0%                 | \$483,534   | (8.7%)                 | \$534,611   | 10.6%                |
| April     | \$365,422            | 627.5%               | \$585,194   | 60.1%                 | \$536,411   | (8.3%)                 | \$480,374   | (10.5%)              |
| May       | \$423,209            | 185.3%               | \$566,176   | 33.8%                 | \$532,547   | (5.9%)                 | \$549,772   | 3.2%                 |
| June      | \$584,681            | 124.1%               | \$656,776   | 12.3%                 | \$629,214   | (4.2%)                 | \$661,290   | 5.1%                 |
| July      | \$832,407            | 158.8%               | \$878,259   | 5.5%                  | \$883,843   | 0.6%                   | \$1,244,118 | 40.8%                |
| August    | \$633,015            | 87.0%                | \$704,494   | 11.3%                 | \$656,894   | (6.8%)                 | \$1,037,096 | 57.9%                |
| September | \$464,120            | 50.8%                | \$602,348   | 29.8%                 | \$579,523   | (3.8%)                 |             |                      |
| October   | \$423,630            | 44.0%                | \$568,905   | 34.3%                 | \$509,971   | (10.4%)                |             |                      |
| November  | \$340,247            | 97.2%                | \$399,512   | 17.4%                 | \$418,321   | 4.7%                   |             |                      |
| December  | \$351,886            | 173.7%               | \$347,734   | (1.2%)                | \$349,893   | 0.6%                   |             |                      |
| Total:    | \$5,026,859          | 72.5%                | \$6,471,657 | 28.7%                 | \$6,318,529 | (2.4%)                 | \$5,313,518 | 19.1%                |

|           | * Fiscal Year 2021/2022<br>% Change |          | ** Fiscal Year | ** Fiscal Year 2022/2023<br>% Change |             | ear 2023/2024     | *** Fiscal Year 2024/2025<br>% Change |          |  |
|-----------|-------------------------------------|----------|----------------|--------------------------------------|-------------|-------------------|---------------------------------------|----------|--|
|           | Actual                              | Prior Yr | Actual         | Prior Yr                             | Actual      | % Change Prior Yr | Actual                                | Prior Yr |  |
| July      | \$832,407                           | 158.8%   | \$878,259      | 5.5%                                 | \$883,843   | 0.6%              | \$1,244,118                           | 40.8%    |  |
| August    | \$633,015                           | 87.0%    | \$704,494      | 11.3%                                | \$656,894   | (6.8%)            | \$1,037,098                           | 57.9%    |  |
| September | \$464,120                           | 50.8%    | \$602,348      | 29.8%                                | \$579,523   | (3.8%)            |                                       |          |  |
| October   | \$423,630                           | 44.0%    | \$568,905      | 34.3%                                | \$509,971   | (10.4%)           |                                       |          |  |
| November  | \$340,247                           | 97.2%    | \$399,512      | 17.4%                                | \$418,321   | 4.7%              |                                       |          |  |
| December  | \$351,886                           | 173.7%   | \$347,734      | (1.2%)                               | \$349,893   | 0.6%              |                                       |          |  |
| January   | \$246,395                           | 94.9%    | \$343,953      | 39.6%                                | \$369,161   | 7.3%              |                                       |          |  |
| February  | \$386,080                           | 113.7%   | \$394,426      | 2.2%                                 | \$437,095   | 10.8%             |                                       |          |  |
| March     | \$529,785                           | 76.0%    | \$483,534      | (8.7%)                               | \$534,611   | 10.6%             |                                       |          |  |
| April     | \$585,194                           | 60.1%    | \$536,411      | (8.3%)                               | \$480,374   | (10.5%)           |                                       |          |  |
| May       | \$566,176                           | 33.8%    | \$532,547      | (5.9%)                               | \$549,772   | 3.2%              |                                       |          |  |
| June      | \$656,776                           | 12.3%    | \$629,214      | (4.2%)                               | \$661,290   | 5.1%              |                                       |          |  |
| Total:    | \$6,015,712                         | 69.7%    | \$6,421,336    | 6.7%                                 | \$6,430,748 | 0.2%              | \$2,281,217                           | 48.1%    |  |
|           |                                     |          |                |                                      |             |                   |                                       |          |  |