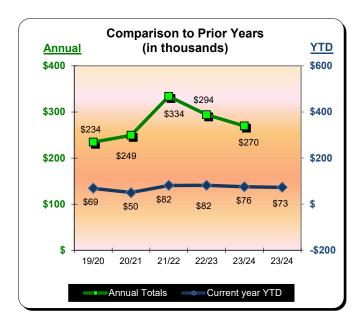

|           | * Calendar Year 2021 |                      | ** Calendar | ** Calendar Year 2022 |             | *** Calendar Year 2023 |             | ear 2024             |
|-----------|----------------------|----------------------|-------------|-----------------------|-------------|------------------------|-------------|----------------------|
|           | Actual               | % Change<br>Prior Yr | Actual      | % Change<br>Prior Yr  | Actual      | % Change<br>Prior Yr   | Actual      | % Change<br>Prior Yr |
| January   | \$126,441            | (63.0%)              | \$246,395   | 94.9%                 | \$343,953   | 39.6%                  | \$369,161   | 7.3%                 |
| February  | \$180,696            | (53.4%)              | \$386,080   | 113.7%                | \$394,426   | 2.2%                   | \$437,095   | 10.8%                |
| March     | \$301,104            | 85.8%                | \$529,785   | 76.0%                 | \$483,534   | (8.7%)                 | \$534,611   | 10.6%                |
| April     | \$365,422            | 627.5%               | \$585,194   | 60.1%                 | \$536,411   | (8.3%)                 | \$480,374   | (10.5%)              |
| May       | \$423,209            | 185.3%               | \$566,176   | 33.8%                 | \$532,547   | (5.9%)                 | \$549,772   | 3.2%                 |
| June      | \$584,681            | 124.1%               | \$656,776   | 12.3%                 | \$629,214   | (4.2%)                 | \$661,290   | 5.1%                 |
| July      | \$832,407            | 158.8%               | \$878,259   | 5.5%                  | \$883,843   | 0.6%                   | \$1,244,118 | 40.8%                |
| August    | \$633,015            | 87.0%                | \$704,494   | 11.3%                 | \$656,894   | (6.8%)                 | \$1,037,096 | 57.9%                |
| September | \$464,120            | 50.8%                | \$602,348   | 29.8%                 | \$579,523   | (3.8%)                 |             |                      |
| October   | \$423,630            | 44.0%                | \$568,905   | 34.3%                 | \$509,971   | (10.4%)                |             |                      |
| November  | \$340,247            | 97.2%                | \$399,512   | 17.4%                 | \$418,321   | 4.7%                   |             |                      |
| December  | \$351,886            | 173.7%               | \$347,734   | (1.2%)                | \$349,893   | 0.6%                   |             |                      |
| Total:    | \$5,026,859          | 72.5%                | \$6,471,657 | 28.7%                 | \$6,318,529 | (2.4%)                 | \$5,313,518 | 19.1%                |