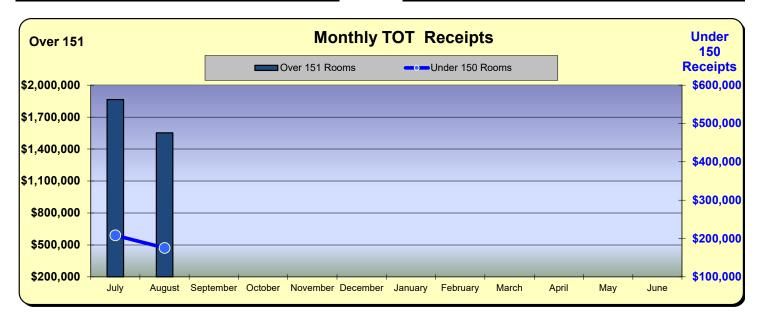

#### **Huntington Beach Hotels**

| Current Month - August 2024 |             |               |          |  |  |  |
|-----------------------------|-------------|---------------|----------|--|--|--|
| <u>Last Year</u>            | This Year   | <u>Change</u> | % Change |  |  |  |
| \$656,894                   | \$1,037,096 | \$380,202     | 57.9%    |  |  |  |

| Year to Date - August 2024 |             |               |          |  |  |  |
|----------------------------|-------------|---------------|----------|--|--|--|
| Last Year                  | This Year   | <u>Change</u> | % Change |  |  |  |
| \$4,460,822                | \$5,313,518 | \$852,696     | 19.1%    |  |  |  |