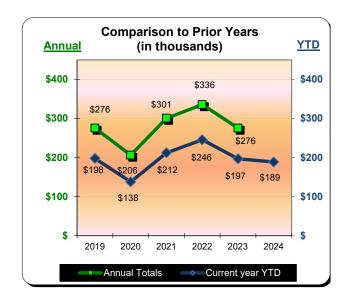

|           | * Calendar Year 2021<br>% Change |          | Calendar Year 2022<br>% Change |          | Calendar Year 2023<br>% Change |          | ** Calendar Year 2024<br>% Change |          |
|-----------|----------------------------------|----------|--------------------------------|----------|--------------------------------|----------|-----------------------------------|----------|
|           | Actual                           | Prior Yr | Actual                         | Prior Yr | Actual                         | Prior Yr | Actual                            | Prior Yr |
| January   | \$4,598                          | (27.1%)  | \$6,369                        | 38.5%    | \$5,891                        | (7.5%)   | \$5,023                           | (14.7%)  |
| February  | \$5,348                          | (24.4%)  | \$8,780                        | 64.2%    | \$6,448                        | (26.6%)  | \$5,982                           | (7.2%)   |
| March     | \$7,854                          | 52.1%    | \$11,734                       | 49.4%    | \$7,100                        | (39.5%)  | \$8,061                           | 13.5%    |
| April     | \$9,528                          | 321.2%   | \$12,043                       | 26.4%    | \$7,842                        | (34.9%)  | \$5,870                           | (25.1%)  |
| May       | \$10,787                         | 69.5%    | \$11,727                       | 8.7%     | \$8,602                        | (26.7%)  | \$8,961                           | 4.2%     |
| June      | \$14,191                         | 79.9%    | \$14,768                       | 4.1%     | \$12,734                       | (13.8%)  | \$12,264                          | (3.7%)   |
| July      | \$18,268                         | 84.1%    | \$18,797                       | 2.9%     | \$17,471                       | (7.1%)   | \$21,078                          | 20.6%    |
| August    | \$14,353                         | 41.0%    | \$14,009                       | (2.4%)   | \$12,762                       | (8.9%)   | \$19,171                          | 50.2%    |
| September | \$11,050                         | 24.5%    | \$12,650                       | 14.5%    | \$10,129                       | (19.9%)  |                                   |          |
| October   | \$9,434                          | 15.5%    | \$10,287                       | 9.0%     | \$8,863                        | (13.8%)  |                                   |          |
| November  | \$7,797                          | 36.0%    | \$7,035                        | (9.8%)   | \$7,351                        | 4.5%     |                                   |          |
| December  | \$7,129                          | 57.3%    | \$6,176                        | (13.4%)  | \$5,106                        | (17.3%)  |                                   |          |
| Total:    | \$120,338                        | 45.9%    | \$134,374                      | 11.7%    | \$110,297                      | (17.9%)  | \$86,410                          | 9.6%     |