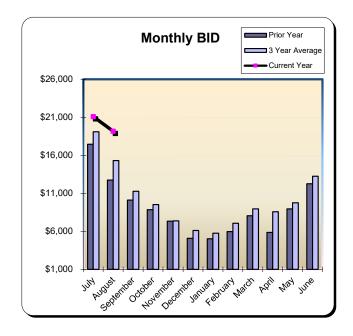

#### **Sunset Beach Hotels**

| Current Month - August 2024 |           |               |          |  |  |  |
|-----------------------------|-----------|---------------|----------|--|--|--|
| <u>Last Year</u>            | This Year | <u>Change</u> | % Change |  |  |  |
| \$12,762                    | \$19,171  | \$6,408       | 50.2%    |  |  |  |

| Year to Date - August 2024 |           |               |          |  |  |  |
|----------------------------|-----------|---------------|----------|--|--|--|
| Last Year                  | This Year | <u>Change</u> | % Change |  |  |  |
| \$30,233                   | \$40,248  | \$10,016      | 33.1%    |  |  |  |

|           | * Fiscal Year 2021/2022 |                      | Fiscal Year 2022/2023 |                      | Fiscal Year 2023/2024 |                      | ** Fiscal Year 2024/2025 |                      |
|-----------|-------------------------|----------------------|-----------------------|----------------------|-----------------------|----------------------|--------------------------|----------------------|
|           | Actual                  | % Change<br>Prior Yr | Actual                | % Change<br>Prior Yr | Actual                | % Change<br>Prior Yr | Actual                   | % Change<br>Prior Yr |
| July      | \$18,268                | 84.1%                | \$18,797              | 2.9%                 | \$17,471              | (7.1%)               | \$21,078                 | 20.7%                |
| August    | \$14,353                | 41.0%                | \$14,009              | (2.4%)               | \$12,762              | (8.9%)               | \$19,171                 | 50.2%                |
| September | \$11,050                | 24.5%                | \$12,650              | 14.5%                | \$10,129              | (19.9%)              |                          |                      |
| October   | \$9,434                 | 15.5%                | \$10,287              | 9.1%                 | \$8,863               | (13.8%)              |                          |                      |
| November  | \$7,797                 | 36.0%                | \$7,035               | (9.8%)               | \$7,351               | 4.5%                 |                          |                      |
| December  | \$7,129                 | 57.3%                | \$6,176               | (13.4%)              | \$5,106               | (17.3%)              |                          |                      |
| January   | \$6,369                 | 38.5%                | \$5,891               | (7.5%)               | \$5,023               | (14.7%)              |                          |                      |
| February  | \$8,780                 | 64.2%                | \$6,448               | (26.6%)              | \$5,982               | (7.2%)               |                          |                      |
| March     | \$11,734                | 49.4%                | \$7,100               | (39.5%)              | \$8,061               | 13.5%                |                          |                      |
| April     | \$12,043                | 26.4%                | \$7,842               | (34.9%)              | \$5,870               | (25.1%)              |                          |                      |
| May       | \$11,727                | 8.7%                 | \$8,602               | (26.7%)              | \$8,961               | 4.2%                 |                          |                      |
| June      | \$14,768                | 4.1%                 | \$12,734              | (13.8%)              | \$12,264              | (3.7%)               |                          |                      |
| Total:    | \$133,451               | 33.8%                | \$117,570             | (11.9%)              | \$107,842             | (8.3%)               | \$40,248                 | 33.1%                |