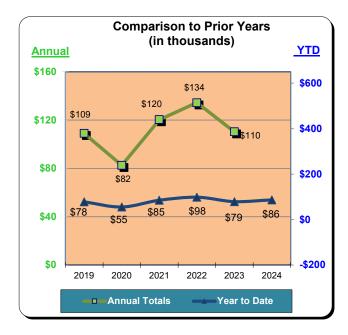

|           | * Calendar | Year 2021<br>% Change | Calendar Y | rear 2022<br>% Change | Calendar ` | Year 2023<br>% Change | ** Calendar | Year 2024<br>% Change |
|-----------|------------|-----------------------|------------|-----------------------|------------|-----------------------|-------------|-----------------------|
|           | Actual     | Prior Yr              | Actual     | Prior Yr              | Actual     | Prior Yr              | Actual      | Prior Yr              |
| January   | \$11,495   | (27.1%)               | \$15,922   | 38.5%                 | \$14,727   | (7.5%)                | \$12,559    | (14.7%)               |
| February  | \$13,369   | (24.4%)               | \$21,950   | 64.2%                 | \$16,120   | (26.6%)               | \$14,955    | (7.2%)                |
| March     | \$19,636   | 52.1%                 | \$29,334   | 49.4%                 | \$17,749   | (39.5%)               | \$20,151    | 13.5%                 |
| April     | \$23,819   | 321.2%                | \$30,107   | 26.4%                 | \$19,605   | (34.9%)               | \$14,676    | (25.1%)               |
| May       | \$26,968   | 69.5%                 | \$29,317   | 8.7%                  | \$21,504   | (26.7%)               | \$22,403    | 4.2%                  |
| June      | \$35,478   | 79.9%                 | \$36,920   | 4.1%                  | \$31,836   | (13.8%)               | \$30,660    | (3.7%)                |
| July      | \$45,669   | 84.1%                 | \$46,992   | 2.9%                  | \$43,676   | (7.1%)                | \$41,447    | (5.1%)                |
| August    | \$35,882   | 41.0%                 | \$35,023   | (2.4%)                | \$31,905   | (8.9%)                | \$31,951    | 0.1%                  |
| September | \$27,626   | 24.5%                 | \$31,626   | 14.5%                 | \$25,322   | (19.9%)               |             |                       |
| October   | \$23,584   | 15.5%                 | \$25,718   | 9.1%                  | \$22,158   | (13.8%)               |             |                       |
| November  | \$19,493   | 36.0%                 | \$17,586   | (9.8%)                | \$18,377   | 4.5%                  |             |                       |
| December  | \$17,823   | 57.3%                 | \$15,440   | (13.4%)               | \$12,764   | (17.3%)               |             |                       |
| Total:    | \$300,843  | 45.9%                 | \$335,935  | 11.7%                 | \$275,742  | (17.9%)               | \$188,802   | (4.2%)                |