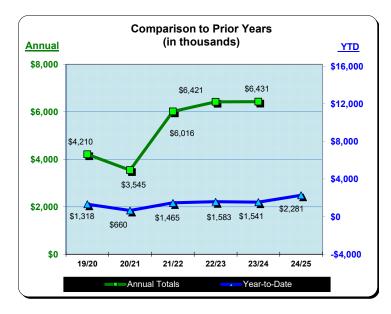

#### **Sunset Beach Hotels**

| Current Month - August 2024 |           |               |          |  |  |  |
|-----------------------------|-----------|---------------|----------|--|--|--|
| Last Year                   | This Year | <u>Change</u> | % Change |  |  |  |
| \$12,762                    | \$19,171  | \$6,408       | 50.2%    |  |  |  |

| Year to Date - August 2024 |           |               |          |  |  |  |
|----------------------------|-----------|---------------|----------|--|--|--|
| Last Year                  | This Year | <u>Change</u> | % Change |  |  |  |
| \$78,849                   | \$86,410  | \$7,561       | 9.6%     |  |  |  |

|           | * Calendar Year 2021<br>% Change |          | Calendar Year 2022<br>% Change |          | Calendar Year 2023<br>% Change |          | ** Calendar Year 2024<br>% Change |          |
|-----------|----------------------------------|----------|--------------------------------|----------|--------------------------------|----------|-----------------------------------|----------|
|           | Actual                           | Prior Yr | Actual                         | Prior Yr | Actual                         | Prior Yr | Actual                            | Prior Yr |
| January   | \$4,598                          | (27.1%)  | \$6,369                        | 38.5%    | \$5,891                        | (7.5%)   | \$5,023                           | (14.7%)  |
| February  | \$5,348                          | (24.4%)  | \$8,780                        | 64.2%    | \$6,448                        | (26.6%)  | \$5,982                           | (7.2%)   |
| March     | \$7,854                          | 52.1%    | \$11,734                       | 49.4%    | \$7,100                        | (39.5%)  | \$8,061                           | 13.5%    |
| April     | \$9,528                          | 321.2%   | \$12,043                       | 26.4%    | \$7,842                        | (34.9%)  | \$5,870                           | (25.1%)  |
| May       | \$10,787                         | 69.5%    | \$11,727                       | 8.7%     | \$8,602                        | (26.7%)  | \$8,961                           | 4.2%     |
| June      | \$14,191                         | 79.9%    | \$14,768                       | 4.1%     | \$12,734                       | (13.8%)  | \$12,264                          | (3.7%)   |
| July      | \$18,268                         | 84.1%    | \$18,797                       | 2.9%     | \$17,471                       | (7.1%)   | \$21,078                          | 20.6%    |
| August    | \$14,353                         | 41.0%    | \$14,009                       | (2.4%)   | \$12,762                       | (8.9%)   | \$19,171                          | 50.2%    |
| September | \$11,050                         | 24.5%    | \$12,650                       | 14.5%    | \$10,129                       | (19.9%)  |                                   |          |
| October   | \$9,434                          | 15.5%    | \$10,287                       | 9.0%     | \$8,863                        | (13.8%)  |                                   |          |
| November  | \$7,797                          | 36.0%    | \$7,035                        | (9.8%)   | \$7,351                        | 4.5%     |                                   |          |
| December  | \$7,129                          | 57.3%    | \$6,176                        | (13.4%)  | \$5,106                        | (17.3%)  |                                   |          |
| Total:    | \$120,338                        | 45.9%    | \$134,374                      | 11.7%    | \$110,297                      | (17.9%)  | \$86,410                          | 9.6%     |