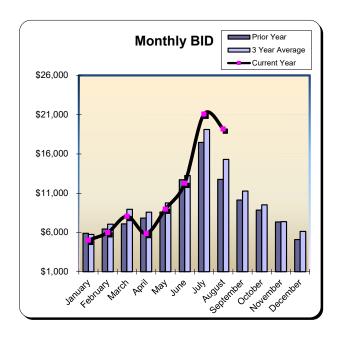

|           | * Fiscal Year 2021/2022<br>% Change |          | ** Fiscal Year | ** Fiscal Year 2022/2023<br>% Change |             | ear 2023/2024     | *** Fiscal Year 2024/2025<br>% Change |          |  |
|-----------|-------------------------------------|----------|----------------|--------------------------------------|-------------|-------------------|---------------------------------------|----------|--|
|           | Actual                              | Prior Yr | Actual         | Prior Yr                             | Actual      | % Change Prior Yr | Actual                                | Prior Yr |  |
| July      | \$832,407                           | 158.8%   | \$878,259      | 5.5%                                 | \$883,843   | 0.6%              | \$1,244,118                           | 40.8%    |  |
| August    | \$633,015                           | 87.0%    | \$704,494      | 11.3%                                | \$656,894   | (6.8%)            | \$1,037,098                           | 57.9%    |  |
| September | \$464,120                           | 50.8%    | \$602,348      | 29.8%                                | \$579,523   | (3.8%)            |                                       |          |  |
| October   | \$423,630                           | 44.0%    | \$568,905      | 34.3%                                | \$509,971   | (10.4%)           |                                       |          |  |
| November  | \$340,247                           | 97.2%    | \$399,512      | 17.4%                                | \$418,321   | 4.7%              |                                       |          |  |
| December  | \$351,886                           | 173.7%   | \$347,734      | (1.2%)                               | \$349,893   | 0.6%              |                                       |          |  |
| January   | \$246,395                           | 94.9%    | \$343,953      | 39.6%                                | \$369,161   | 7.3%              |                                       |          |  |
| February  | \$386,080                           | 113.7%   | \$394,426      | 2.2%                                 | \$437,095   | 10.8%             |                                       |          |  |
| March     | \$529,785                           | 76.0%    | \$483,534      | (8.7%)                               | \$534,611   | 10.6%             |                                       |          |  |
| April     | \$585,194                           | 60.1%    | \$536,411      | (8.3%)                               | \$480,374   | (10.5%)           |                                       |          |  |
| May       | \$566,176                           | 33.8%    | \$532,547      | (5.9%)                               | \$549,772   | 3.2%              |                                       |          |  |
| June      | \$656,776                           | 12.3%    | \$629,214      | (4.2%)                               | \$661,290   | 5.1%              |                                       |          |  |
| Total:    | \$6,015,712                         | 69.7%    | \$6,421,336    | 6.7%                                 | \$6,430,748 | 0.2%              | \$2,281,217                           | 48.1%    |  |
|           |                                     |          |                |                                      |             |                   |                                       |          |  |