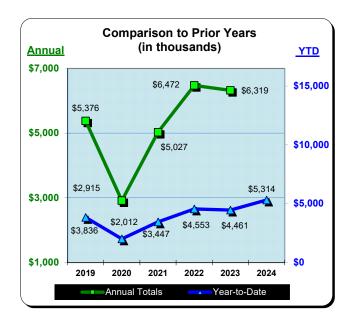

#### **Huntington Beach Hotels**

| Current Month - August 2024 |             |               |          |  |  |  |
|-----------------------------|-------------|---------------|----------|--|--|--|
| Last Year                   | This Year   | <u>Change</u> | % Change |  |  |  |
| \$656,894                   | \$1,037,098 | \$380,204     | 57.9%    |  |  |  |

| Year to Date - August 2024 |             |               |          |  |  |  |
|----------------------------|-------------|---------------|----------|--|--|--|
| <u>Last Year</u>           | This Year   | <u>Change</u> | % Change |  |  |  |
| \$1,540,737                | \$2,281,217 | \$740,479     | 48.1%    |  |  |  |

|           | * Fiscal Year 2021/2022<br>% Change |          | ** Fiscal Year | ** Fiscal Year 2022/2023<br>% Change |             | ear 2023/2024     | *** Fiscal Year 2024/2025<br>% Change |          |  |
|-----------|-------------------------------------|----------|----------------|--------------------------------------|-------------|-------------------|---------------------------------------|----------|--|
|           | Actual                              | Prior Yr | Actual         | Prior Yr                             | Actual      | % Change Prior Yr | Actual                                | Prior Yr |  |
| July      | \$832,407                           | 158.8%   | \$878,259      | 5.5%                                 | \$883,843   | 0.6%              | \$1,244,118                           | 40.8%    |  |
| August    | \$633,015                           | 87.0%    | \$704,494      | 11.3%                                | \$656,894   | (6.8%)            | \$1,037,098                           | 57.9%    |  |
| September | \$464,120                           | 50.8%    | \$602,348      | 29.8%                                | \$579,523   | (3.8%)            |                                       |          |  |
| October   | \$423,630                           | 44.0%    | \$568,905      | 34.3%                                | \$509,971   | (10.4%)           |                                       |          |  |
| November  | \$340,247                           | 97.2%    | \$399,512      | 17.4%                                | \$418,321   | 4.7%              |                                       |          |  |
| December  | \$351,886                           | 173.7%   | \$347,734      | (1.2%)                               | \$349,893   | 0.6%              |                                       |          |  |
| January   | \$246,395                           | 94.9%    | \$343,953      | 39.6%                                | \$369,161   | 7.3%              |                                       |          |  |
| February  | \$386,080                           | 113.7%   | \$394,426      | 2.2%                                 | \$437,095   | 10.8%             |                                       |          |  |
| March     | \$529,785                           | 76.0%    | \$483,534      | (8.7%)                               | \$534,611   | 10.6%             |                                       |          |  |
| April     | \$585,194                           | 60.1%    | \$536,411      | (8.3%)                               | \$480,374   | (10.5%)           |                                       |          |  |
| May       | \$566,176                           | 33.8%    | \$532,547      | (5.9%)                               | \$549,772   | 3.2%              |                                       |          |  |
| June      | \$656,776                           | 12.3%    | \$629,214      | (4.2%)                               | \$661,290   | 5.1%              |                                       |          |  |
| Total:    | \$6,015,712                         | 69.7%    | \$6,421,336    | 6.7%                                 | \$6,430,748 | 0.2%              | \$2,281,217                           | 48.1%    |  |
|           |                                     |          |                |                                      |             |                   |                                       |          |  |