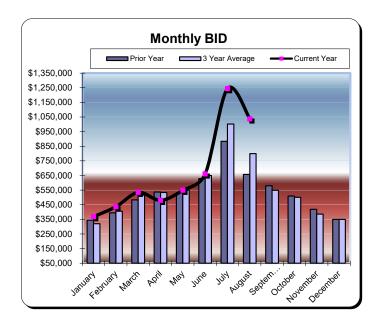

#### **Huntington Beach Hotels**

| Current Month - August 2024 |             |               |          |  |  |  |
|-----------------------------|-------------|---------------|----------|--|--|--|
| <u>Last Year</u>            | This Year   | <u>Change</u> | % Change |  |  |  |
| \$656,894                   | \$1,037,096 | \$380,202     | 57.9%    |  |  |  |

| Year to Date - August 2024 |             |               |          |  |  |  |
|----------------------------|-------------|---------------|----------|--|--|--|
| Last Year                  | This Year   | <u>Change</u> | % Change |  |  |  |
| \$4,460,822                | \$5,313,518 | \$852,696     | 19.1%    |  |  |  |

|           | * Calendar Year 2021 |                      | ** Calendar | ** Calendar Year 2022 |             | *** Calendar Year 2023 |             | ear 2024             |
|-----------|----------------------|----------------------|-------------|-----------------------|-------------|------------------------|-------------|----------------------|
|           | Actual               | % Change<br>Prior Yr | Actual      | % Change<br>Prior Yr  | Actual      | % Change<br>Prior Yr   | Actual      | % Change<br>Prior Yr |
| January   | \$126,441            | (63.0%)              | \$246,395   | 94.9%                 | \$343,953   | 39.6%                  | \$369,161   | 7.3%                 |
| February  | \$180,696            | (53.4%)              | \$386,080   | 113.7%                | \$394,426   | 2.2%                   | \$437,095   | 10.8%                |
| March     | \$301,104            | 85.8%                | \$529,785   | 76.0%                 | \$483,534   | (8.7%)                 | \$534,611   | 10.6%                |
| April     | \$365,422            | 627.5%               | \$585,194   | 60.1%                 | \$536,411   | (8.3%)                 | \$480,374   | (10.5%)              |
| May       | \$423,209            | 185.3%               | \$566,176   | 33.8%                 | \$532,547   | (5.9%)                 | \$549,772   | 3.2%                 |
| June      | \$584,681            | 124.1%               | \$656,776   | 12.3%                 | \$629,214   | (4.2%)                 | \$661,290   | 5.1%                 |
| July      | \$832,407            | 158.8%               | \$878,259   | 5.5%                  | \$883,843   | 0.6%                   | \$1,244,118 | 40.8%                |
| August    | \$633,015            | 87.0%                | \$704,494   | 11.3%                 | \$656,894   | (6.8%)                 | \$1,037,096 | 57.9%                |
| September | \$464,120            | 50.8%                | \$602,348   | 29.8%                 | \$579,523   | (3.8%)                 |             |                      |
| October   | \$423,630            | 44.0%                | \$568,905   | 34.3%                 | \$509,971   | (10.4%)                |             |                      |
| November  | \$340,247            | 97.2%                | \$399,512   | 17.4%                 | \$418,321   | 4.7%                   |             |                      |
| December  | \$351,886            | 173.7%               | \$347,734   | (1.2%)                | \$349,893   | 0.6%                   |             |                      |
| Total:    | \$5,026,859          | 72.5%                | \$6,471,657 | 28.7%                 | \$6,318,529 | (2.4%)                 | \$5,313,518 | 19.1%                |