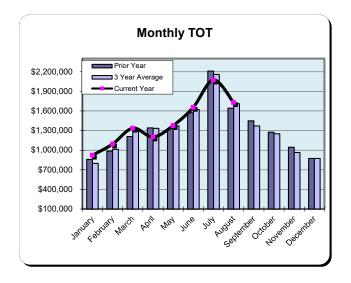

|           | * Calendar Year 2021 |                      | ** Calendar | ** Calendar Year 2022 |             | *** Calendar Year 2023 |             | ear 2024             |
|-----------|----------------------|----------------------|-------------|-----------------------|-------------|------------------------|-------------|----------------------|
|           | Actual               | % Change<br>Prior Yr | Actual      | % Change<br>Prior Yr  | Actual      | % Change<br>Prior Yr   | Actual      | % Change<br>Prior Yr |
| January   | \$126,441            | (63.0%)              | \$246,395   | 94.9%                 | \$343,953   | 39.6%                  | \$369,161   | 7.3%                 |
| February  | \$180,696            | (53.4%)              | \$386,080   | 113.7%                | \$394,426   | 2.2%                   | \$437,095   | 10.8%                |
| March     | \$301,104            | 85.8%                | \$529,785   | 76.0%                 | \$483,534   | (8.7%)                 | \$534,611   | 10.6%                |
| April     | \$365,422            | 627.5%               | \$585,194   | 60.1%                 | \$536,411   | (8.3%)                 | \$480,374   | (10.5%)              |
| May       | \$423,209            | 185.3%               | \$566,176   | 33.8%                 | \$532,547   | (5.9%)                 | \$549,772   | 3.2%                 |
| June      | \$584,681            | 124.1%               | \$656,776   | 12.3%                 | \$629,214   | (4.2%)                 | \$661,290   | 5.1%                 |
| July      | \$832,407            | 158.8%               | \$878,259   | 5.5%                  | \$883,843   | 0.6%                   | \$1,244,118 | 40.8%                |
| August    | \$633,015            | 87.0%                | \$704,494   | 11.3%                 | \$656,894   | (6.8%)                 | \$1,037,096 | 57.9%                |
| September | \$464,120            | 50.8%                | \$602,348   | 29.8%                 | \$579,523   | (3.8%)                 |             |                      |
| October   | \$423,630            | 44.0%                | \$568,905   | 34.3%                 | \$509,971   | (10.4%)                |             |                      |
| November  | \$340,247            | 97.2%                | \$399,512   | 17.4%                 | \$418,321   | 4.7%                   |             |                      |
| December  | \$351,886            | 173.7%               | \$347,734   | (1.2%)                | \$349,893   | 0.6%                   |             |                      |
| Total:    | \$5,026,859          | 72.5%                | \$6,471,657 | 28.7%                 | \$6,318,529 | (2.4%)                 | \$5,313,518 | 19.1%                |

|           | * Fiscal Year 2021/2022<br>% Change |          | ** Fiscal Year | ** Fiscal Year 2022/2023<br>% Change |             | ear 2023/2024     | *** Fiscal Year 2024/2025<br>% Change |          |  |
|-----------|-------------------------------------|----------|----------------|--------------------------------------|-------------|-------------------|---------------------------------------|----------|--|
|           | Actual                              | Prior Yr | Actual         | Prior Yr                             | Actual      | % Change Prior Yr | Actual                                | Prior Yr |  |
| July      | \$832,407                           | 158.8%   | \$878,259      | 5.5%                                 | \$883,843   | 0.6%              | \$1,244,118                           | 40.8%    |  |
| August    | \$633,015                           | 87.0%    | \$704,494      | 11.3%                                | \$656,894   | (6.8%)            | \$1,037,098                           | 57.9%    |  |
| September | \$464,120                           | 50.8%    | \$602,348      | 29.8%                                | \$579,523   | (3.8%)            |                                       |          |  |
| October   | \$423,630                           | 44.0%    | \$568,905      | 34.3%                                | \$509,971   | (10.4%)           |                                       |          |  |
| November  | \$340,247                           | 97.2%    | \$399,512      | 17.4%                                | \$418,321   | 4.7%              |                                       |          |  |
| December  | \$351,886                           | 173.7%   | \$347,734      | (1.2%)                               | \$349,893   | 0.6%              |                                       |          |  |
| January   | \$246,395                           | 94.9%    | \$343,953      | 39.6%                                | \$369,161   | 7.3%              |                                       |          |  |
| February  | \$386,080                           | 113.7%   | \$394,426      | 2.2%                                 | \$437,095   | 10.8%             |                                       |          |  |
| March     | \$529,785                           | 76.0%    | \$483,534      | (8.7%)                               | \$534,611   | 10.6%             |                                       |          |  |
| April     | \$585,194                           | 60.1%    | \$536,411      | (8.3%)                               | \$480,374   | (10.5%)           |                                       |          |  |
| May       | \$566,176                           | 33.8%    | \$532,547      | (5.9%)                               | \$549,772   | 3.2%              |                                       |          |  |
| June      | \$656,776                           | 12.3%    | \$629,214      | (4.2%)                               | \$661,290   | 5.1%              |                                       |          |  |
| Total:    | \$6,015,712                         | 69.7%    | \$6,421,336    | 6.7%                                 | \$6,430,748 | 0.2%              | \$2,281,217                           | 48.1%    |  |
|           |                                     |          |                |                                      |             |                   |                                       |          |  |