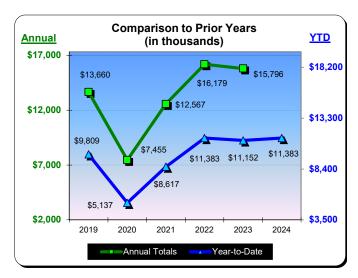

|           | * Calendar Year 2021 |                      | ** Calendar | ** Calendar Year 2022 |             | *** Calendar Year 2023 |             | ear 2024             |
|-----------|----------------------|----------------------|-------------|-----------------------|-------------|------------------------|-------------|----------------------|
|           | Actual               | % Change<br>Prior Yr | Actual      | % Change<br>Prior Yr  | Actual      | % Change<br>Prior Yr   | Actual      | % Change<br>Prior Yr |
| January   | \$126,441            | (63.0%)              | \$246,395   | 94.9%                 | \$343,953   | 39.6%                  | \$369,161   | 7.3%                 |
| February  | \$180,696            | (53.4%)              | \$386,080   | 113.7%                | \$394,426   | 2.2%                   | \$437,095   | 10.8%                |
| March     | \$301,104            | 85.8%                | \$529,785   | 76.0%                 | \$483,534   | (8.7%)                 | \$534,611   | 10.6%                |
| April     | \$365,422            | 627.5%               | \$585,194   | 60.1%                 | \$536,411   | (8.3%)                 | \$480,374   | (10.5%)              |
| May       | \$423,209            | 185.3%               | \$566,176   | 33.8%                 | \$532,547   | (5.9%)                 | \$549,772   | 3.2%                 |
| June      | \$584,681            | 124.1%               | \$656,776   | 12.3%                 | \$629,214   | (4.2%)                 | \$661,290   | 5.1%                 |
| July      | \$832,407            | 158.8%               | \$878,259   | 5.5%                  | \$883,843   | 0.6%                   | \$1,244,118 | 40.8%                |
| August    | \$633,015            | 87.0%                | \$704,494   | 11.3%                 | \$656,894   | (6.8%)                 | \$1,037,096 | 57.9%                |
| September | \$464,120            | 50.8%                | \$602,348   | 29.8%                 | \$579,523   | (3.8%)                 |             |                      |
| October   | \$423,630            | 44.0%                | \$568,905   | 34.3%                 | \$509,971   | (10.4%)                |             |                      |
| November  | \$340,247            | 97.2%                | \$399,512   | 17.4%                 | \$418,321   | 4.7%                   |             |                      |
| December  | \$351,886            | 173.7%               | \$347,734   | (1.2%)                | \$349,893   | 0.6%                   |             |                      |
| Total:    | \$5,026,859          | 72.5%                | \$6,471,657 | 28.7%                 | \$6,318,529 | (2.4%)                 | \$5,313,518 | 19.1%                |

|           | * Fiscal Year 2021/2022<br>% Change |          | ** Fiscal Year | ** Fiscal Year 2022/2023<br>% Change |             | ear 2023/2024     | *** Fiscal Year 2024/2025<br>% Change |          |  |
|-----------|-------------------------------------|----------|----------------|--------------------------------------|-------------|-------------------|---------------------------------------|----------|--|
|           | Actual                              | Prior Yr | Actual         | Prior Yr                             | Actual      | % Change Prior Yr | Actual                                | Prior Yr |  |
| July      | \$832,407                           | 158.8%   | \$878,259      | 5.5%                                 | \$883,843   | 0.6%              | \$1,244,118                           | 40.8%    |  |
| August    | \$633,015                           | 87.0%    | \$704,494      | 11.3%                                | \$656,894   | (6.8%)            | \$1,037,098                           | 57.9%    |  |
| September | \$464,120                           | 50.8%    | \$602,348      | 29.8%                                | \$579,523   | (3.8%)            |                                       |          |  |
| October   | \$423,630                           | 44.0%    | \$568,905      | 34.3%                                | \$509,971   | (10.4%)           |                                       |          |  |
| November  | \$340,247                           | 97.2%    | \$399,512      | 17.4%                                | \$418,321   | 4.7%              |                                       |          |  |
| December  | \$351,886                           | 173.7%   | \$347,734      | (1.2%)                               | \$349,893   | 0.6%              |                                       |          |  |
| January   | \$246,395                           | 94.9%    | \$343,953      | 39.6%                                | \$369,161   | 7.3%              |                                       |          |  |
| February  | \$386,080                           | 113.7%   | \$394,426      | 2.2%                                 | \$437,095   | 10.8%             |                                       |          |  |
| March     | \$529,785                           | 76.0%    | \$483,534      | (8.7%)                               | \$534,611   | 10.6%             |                                       |          |  |
| April     | \$585,194                           | 60.1%    | \$536,411      | (8.3%)                               | \$480,374   | (10.5%)           |                                       |          |  |
| May       | \$566,176                           | 33.8%    | \$532,547      | (5.9%)                               | \$549,772   | 3.2%              |                                       |          |  |
| June      | \$656,776                           | 12.3%    | \$629,214      | (4.2%)                               | \$661,290   | 5.1%              |                                       |          |  |
| Total:    | \$6,015,712                         | 69.7%    | \$6,421,336    | 6.7%                                 | \$6,430,748 | 0.2%              | \$2,281,217                           | 48.1%    |  |
|           |                                     |          |                |                                      |             |                   |                                       |          |  |