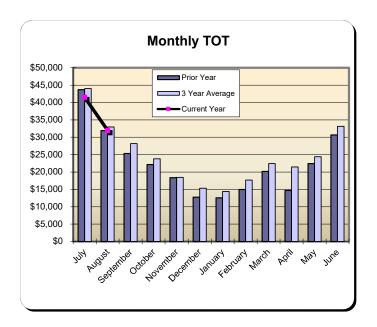

|           | * Fiscal Year 2021/2022<br>% Change |          | ** Fiscal Year | ** Fiscal Year 2022/2023<br>% Change |             | ear 2023/2024     | *** Fiscal Year 2024/2025<br>% Change |          |  |
|-----------|-------------------------------------|----------|----------------|--------------------------------------|-------------|-------------------|---------------------------------------|----------|--|
|           | Actual                              | Prior Yr | Actual         | Prior Yr                             | Actual      | % Change Prior Yr | Actual                                | Prior Yr |  |
| July      | \$832,407                           | 158.8%   | \$878,259      | 5.5%                                 | \$883,843   | 0.6%              | \$1,244,118                           | 40.8%    |  |
| August    | \$633,015                           | 87.0%    | \$704,494      | 11.3%                                | \$656,894   | (6.8%)            | \$1,037,098                           | 57.9%    |  |
| September | \$464,120                           | 50.8%    | \$602,348      | 29.8%                                | \$579,523   | (3.8%)            |                                       |          |  |
| October   | \$423,630                           | 44.0%    | \$568,905      | 34.3%                                | \$509,971   | (10.4%)           |                                       |          |  |
| November  | \$340,247                           | 97.2%    | \$399,512      | 17.4%                                | \$418,321   | 4.7%              |                                       |          |  |
| December  | \$351,886                           | 173.7%   | \$347,734      | (1.2%)                               | \$349,893   | 0.6%              |                                       |          |  |
| January   | \$246,395                           | 94.9%    | \$343,953      | 39.6%                                | \$369,161   | 7.3%              |                                       |          |  |
| February  | \$386,080                           | 113.7%   | \$394,426      | 2.2%                                 | \$437,095   | 10.8%             |                                       |          |  |
| March     | \$529,785                           | 76.0%    | \$483,534      | (8.7%)                               | \$534,611   | 10.6%             |                                       |          |  |
| April     | \$585,194                           | 60.1%    | \$536,411      | (8.3%)                               | \$480,374   | (10.5%)           |                                       |          |  |
| May       | \$566,176                           | 33.8%    | \$532,547      | (5.9%)                               | \$549,772   | 3.2%              |                                       |          |  |
| June      | \$656,776                           | 12.3%    | \$629,214      | (4.2%)                               | \$661,290   | 5.1%              |                                       |          |  |
| Total:    | \$6,015,712                         | 69.7%    | \$6,421,336    | 6.7%                                 | \$6,430,748 | 0.2%              | \$2,281,217                           | 48.1%    |  |
|           |                                     |          |                |                                      |             |                   |                                       |          |  |