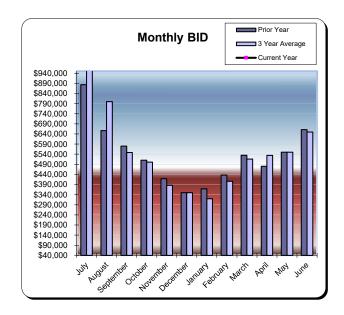

#### **Sunset Beach Hotels**

| Current Month - August 2024 |           |               |          |  |  |  |
|-----------------------------|-----------|---------------|----------|--|--|--|
| <u>Last Year</u>            | This Year | <u>Change</u> | % Change |  |  |  |
| \$12,762                    | \$19,171  | \$6,408       | 50.2%    |  |  |  |

| Year to Date - August 2024 |           |               |          |  |  |  |
|----------------------------|-----------|---------------|----------|--|--|--|
| Last Year                  | This Year | <u>Change</u> | % Change |  |  |  |
| \$30,233                   | \$40,248  | \$10,016      | 33.1%    |  |  |  |

|           | * Fiscal Year 2021/2022 |                      | Fiscal Year 2022/2023 |                      | Fiscal Year 2023/2024 |                      | ** Fiscal Year 2024/2025 |                      |
|-----------|-------------------------|----------------------|-----------------------|----------------------|-----------------------|----------------------|--------------------------|----------------------|
|           | Actual                  | % Change<br>Prior Yr | Actual                | % Change<br>Prior Yr | Actual                | % Change<br>Prior Yr | Actual                   | % Change<br>Prior Yr |
| July      | \$18,268                | 84.1%                | \$18,797              | 2.9%                 | \$17,471              | (7.1%)               | \$21,078                 | 20.7%                |
| August    | \$14,353                | 41.0%                | \$14,009              | (2.4%)               | \$12,762              | (8.9%)               | \$19,171                 | 50.2%                |
| September | \$11,050                | 24.5%                | \$12,650              | 14.5%                | \$10,129              | (19.9%)              |                          |                      |
| October   | \$9,434                 | 15.5%                | \$10,287              | 9.1%                 | \$8,863               | (13.8%)              |                          |                      |
| November  | \$7,797                 | 36.0%                | \$7,035               | (9.8%)               | \$7,351               | 4.5%                 |                          |                      |
| December  | \$7,129                 | 57.3%                | \$6,176               | (13.4%)              | \$5,106               | (17.3%)              |                          |                      |
| January   | \$6,369                 | 38.5%                | \$5,891               | (7.5%)               | \$5,023               | (14.7%)              |                          |                      |
| February  | \$8,780                 | 64.2%                | \$6,448               | (26.6%)              | \$5,982               | (7.2%)               |                          |                      |
| March     | \$11,734                | 49.4%                | \$7,100               | (39.5%)              | \$8,061               | 13.5%                |                          |                      |
| April     | \$12,043                | 26.4%                | \$7,842               | (34.9%)              | \$5,870               | (25.1%)              |                          |                      |
| May       | \$11,727                | 8.7%                 | \$8,602               | (26.7%)              | \$8,961               | 4.2%                 |                          |                      |
| June      | \$14,768                | 4.1%                 | \$12,734              | (13.8%)              | \$12,264              | (3.7%)               |                          |                      |
| Total:    | \$133,451               | 33.8%                | \$117,570             | (11.9%)              | \$107,842             | (8.3%)               | \$40,248                 | 33.1%                |