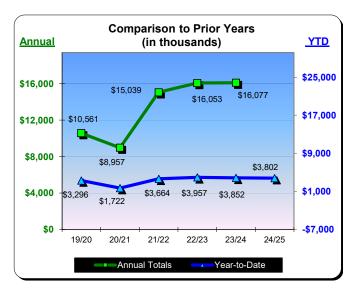

|           | * Calendar Year 2021 |                      | ** Calendar | ** Calendar Year 2022 |             | *** Calendar Year 2023 |             | ear 2024             |
|-----------|----------------------|----------------------|-------------|-----------------------|-------------|------------------------|-------------|----------------------|
|           | Actual               | % Change<br>Prior Yr | Actual      | % Change<br>Prior Yr  | Actual      | % Change<br>Prior Yr   | Actual      | % Change<br>Prior Yr |
| January   | \$126,441            | (63.0%)              | \$246,395   | 94.9%                 | \$343,953   | 39.6%                  | \$369,161   | 7.3%                 |
| February  | \$180,696            | (53.4%)              | \$386,080   | 113.7%                | \$394,426   | 2.2%                   | \$437,095   | 10.8%                |
| March     | \$301,104            | 85.8%                | \$529,785   | 76.0%                 | \$483,534   | (8.7%)                 | \$534,611   | 10.6%                |
| April     | \$365,422            | 627.5%               | \$585,194   | 60.1%                 | \$536,411   | (8.3%)                 | \$480,374   | (10.5%)              |
| May       | \$423,209            | 185.3%               | \$566,176   | 33.8%                 | \$532,547   | (5.9%)                 | \$549,772   | 3.2%                 |
| June      | \$584,681            | 124.1%               | \$656,776   | 12.3%                 | \$629,214   | (4.2%)                 | \$661,290   | 5.1%                 |
| July      | \$832,407            | 158.8%               | \$878,259   | 5.5%                  | \$883,843   | 0.6%                   | \$1,244,118 | 40.8%                |
| August    | \$633,015            | 87.0%                | \$704,494   | 11.3%                 | \$656,894   | (6.8%)                 | \$1,037,096 | 57.9%                |
| September | \$464,120            | 50.8%                | \$602,348   | 29.8%                 | \$579,523   | (3.8%)                 |             |                      |
| October   | \$423,630            | 44.0%                | \$568,905   | 34.3%                 | \$509,971   | (10.4%)                |             |                      |
| November  | \$340,247            | 97.2%                | \$399,512   | 17.4%                 | \$418,321   | 4.7%                   |             |                      |
| December  | \$351,886            | 173.7%               | \$347,734   | (1.2%)                | \$349,893   | 0.6%                   |             |                      |
| Total:    | \$5,026,859          | 72.5%                | \$6,471,657 | 28.7%                 | \$6,318,529 | (2.4%)                 | \$5,313,518 | 19.1%                |

|           | * Fiscal Year 2021/2022<br>% Change |          | ** Fiscal Year | ** Fiscal Year 2022/2023<br>% Change |             | ear 2023/2024     | *** Fiscal Year 2024/2025<br>% Change |          |  |
|-----------|-------------------------------------|----------|----------------|--------------------------------------|-------------|-------------------|---------------------------------------|----------|--|
|           | Actual                              | Prior Yr | Actual         | Prior Yr                             | Actual      | % Change Prior Yr | Actual                                | Prior Yr |  |
| July      | \$832,407                           | 158.8%   | \$878,259      | 5.5%                                 | \$883,843   | 0.6%              | \$1,244,118                           | 40.8%    |  |
| August    | \$633,015                           | 87.0%    | \$704,494      | 11.3%                                | \$656,894   | (6.8%)            | \$1,037,098                           | 57.9%    |  |
| September | \$464,120                           | 50.8%    | \$602,348      | 29.8%                                | \$579,523   | (3.8%)            |                                       |          |  |
| October   | \$423,630                           | 44.0%    | \$568,905      | 34.3%                                | \$509,971   | (10.4%)           |                                       |          |  |
| November  | \$340,247                           | 97.2%    | \$399,512      | 17.4%                                | \$418,321   | 4.7%              |                                       |          |  |
| December  | \$351,886                           | 173.7%   | \$347,734      | (1.2%)                               | \$349,893   | 0.6%              |                                       |          |  |
| January   | \$246,395                           | 94.9%    | \$343,953      | 39.6%                                | \$369,161   | 7.3%              |                                       |          |  |
| February  | \$386,080                           | 113.7%   | \$394,426      | 2.2%                                 | \$437,095   | 10.8%             |                                       |          |  |
| March     | \$529,785                           | 76.0%    | \$483,534      | (8.7%)                               | \$534,611   | 10.6%             |                                       |          |  |
| April     | \$585,194                           | 60.1%    | \$536,411      | (8.3%)                               | \$480,374   | (10.5%)           |                                       |          |  |
| May       | \$566,176                           | 33.8%    | \$532,547      | (5.9%)                               | \$549,772   | 3.2%              |                                       |          |  |
| June      | \$656,776                           | 12.3%    | \$629,214      | (4.2%)                               | \$661,290   | 5.1%              |                                       |          |  |
| Total:    | \$6,015,712                         | 69.7%    | \$6,421,336    | 6.7%                                 | \$6,430,748 | 0.2%              | \$2,281,217                           | 48.1%    |  |
|           |                                     |          |                |                                      |             |                   |                                       |          |  |