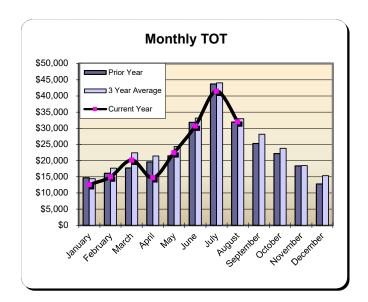

|           | * Fiscal Year 2021/2022 |                      | Fiscal Year 2022/2023 |                      | Fiscal Year 2023/2024 |                      | ** Fiscal Year 2024/2025 |                      |
|-----------|-------------------------|----------------------|-----------------------|----------------------|-----------------------|----------------------|--------------------------|----------------------|
|           | Actual                  | % Change<br>Prior Yr | Actual                | % Change<br>Prior Yr | Actual                | % Change<br>Prior Yr | Actual                   | % Change<br>Prior Yr |
| July      | \$18,268                | 84.1%                | \$18,797              | 2.9%                 | \$17,471              | (7.1%)               | \$21,078                 | 20.7%                |
| August    | \$14,353                | 41.0%                | \$14,009              | (2.4%)               | \$12,762              | (8.9%)               | \$19,171                 | 50.2%                |
| September | \$11,050                | 24.5%                | \$12,650              | 14.5%                | \$10,129              | (19.9%)              |                          |                      |
| October   | \$9,434                 | 15.5%                | \$10,287              | 9.1%                 | \$8,863               | (13.8%)              |                          |                      |
| November  | \$7,797                 | 36.0%                | \$7,035               | (9.8%)               | \$7,351               | 4.5%                 |                          |                      |
| December  | \$7,129                 | 57.3%                | \$6,176               | (13.4%)              | \$5,106               | (17.3%)              |                          |                      |
| January   | \$6,369                 | 38.5%                | \$5,891               | (7.5%)               | \$5,023               | (14.7%)              |                          |                      |
| February  | \$8,780                 | 64.2%                | \$6,448               | (26.6%)              | \$5,982               | (7.2%)               |                          |                      |
| March     | \$11,734                | 49.4%                | \$7,100               | (39.5%)              | \$8,061               | 13.5%                |                          |                      |
| April     | \$12,043                | 26.4%                | \$7,842               | (34.9%)              | \$5,870               | (25.1%)              |                          |                      |
| May       | \$11,727                | 8.7%                 | \$8,602               | (26.7%)              | \$8,961               | 4.2%                 |                          |                      |
| June      | \$14,768                | 4.1%                 | \$12,734              | (13.8%)              | \$12,264              | (3.7%)               |                          |                      |
| Total:    | \$133,451               | 33.8%                | \$117,570             | (11.9%)              | \$107,842             | (8.3%)               | \$40,248                 | 33.1%                |