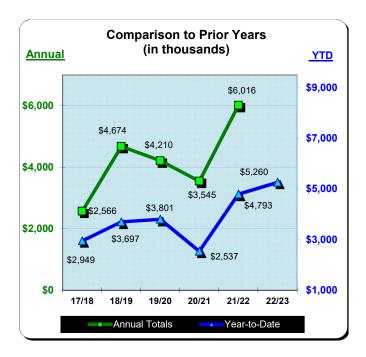

| Year to Date - April 2023 |                  |               |          |  |  |  |
|---------------------------|------------------|---------------|----------|--|--|--|
| Last Year                 | <u>This Year</u> | <u>Change</u> | % Change |  |  |  |
| \$4,792,760               | \$5,259,576      | \$466,816     | 9.7%     |  |  |  |

|           | * Fiscal Year 2019/2020<br>% Change |          | Fiscal Yea  | Fiscal Year 2020/2021<br>% Change |             | ** Fiscal Year 2021/2022<br>% Cnange |             | *** Fiscal Year 2022/2023<br>% Cnange |  |
|-----------|-------------------------------------|----------|-------------|-----------------------------------|-------------|--------------------------------------|-------------|---------------------------------------|--|
|           | Actual                              | Prior Yr | Actual      | Prior Yr                          | Actual      | Prior Yr                             | Actual      | Prior Yr                              |  |
| July      | \$704,866                           | 35.9%    | \$321,613   | (54.4%)                           | \$832,407   | 158.8%                               | \$878,259   | 5.5%                                  |  |
| August    | \$613,607                           | 33.1%    | \$338,437   | (44.8%)                           | \$633,015   | 87.0%                                | \$704,494   | 11.3%                                 |  |
| September | \$436,560                           | 31.8%    | \$307,681   | (29.5%)                           | \$464,120   | 50.8%                                | \$602,348   | 29.8%                                 |  |
| October   | \$477,016                           | 40.1%    | \$294,136   | (38.3%)                           | \$423,630   | 44.0%                                | \$568,905   | 34.3%                                 |  |
| November  | \$330,796                           | 20.7%    | \$172,545   | (47.8%)                           | \$340,247   | 97.2%                                | \$399,512   | 17.4%                                 |  |
| December  | \$295,982                           | 28.0%    | \$128,578   | (56.6%)                           | \$351,886   | 173.7%                               | \$347,734   | (1.2%)                                |  |
| January   | \$342,037                           | 29.4%    | \$126,441   | (63.0%)                           | \$246,395   | 94.9%                                | \$343,953   | 39.6%                                 |  |
| February  | \$387,940                           | 5.4%     | \$180,696   | (53.4%)                           | \$386,080   | 113.7%                               | \$394,426   | 2.2%                                  |  |
| March     | \$162,101                           | (65.0%)  | \$301,104   | 85.8%                             | \$529,785   | 76.0%                                | \$483,534   | (8.7%)                                |  |
| April     | \$50,233                            | (88.7%)  | \$365,422   | 627.5%                            | \$585,194   | 60.1%                                | \$536,411   | (8.3%)                                |  |
| May       | \$148,328                           | (67.3%)  | \$423,209   | 185.3%                            | \$566,176   | 33.8%                                |             |                                       |  |
| June      | \$260,883                           | (50.1%)  | \$584,681   | 124.1%                            | \$656,776   | 12.3%                                |             |                                       |  |
| Total:    | \$4,210,352                         | (9.9%)   | \$3,544,543 | (15.8%)                           | \$6,015,712 | 69.7%                                | \$5,259,576 | 9.7%                                  |  |