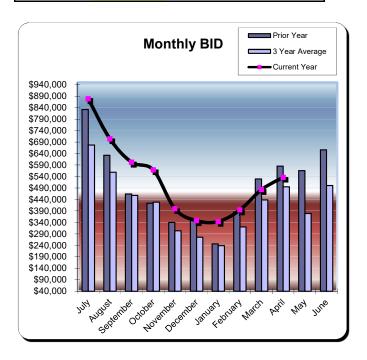

#### **Huntington Beach Hotels**

4% Business Improvement Assessment District Reflecting April Occupancies

| Current Month - April 2023 |           |               |        |  |  |  |
|----------------------------|-----------|---------------|--------|--|--|--|
| Last Year                  | This Year | Change % Chan |        |  |  |  |
| \$585,194                  | \$536,411 | (\$48,783)    | (8.3%) |  |  |  |

| Year to Date - April 2023 |                  |               |          |  |  |  |
|---------------------------|------------------|---------------|----------|--|--|--|
| Last Year                 | <u>This Year</u> | <u>Change</u> | % Change |  |  |  |
| \$4,792,760               | \$5,259,576      | \$466,816     | 9.7%     |  |  |  |

|           | * Fiscal Year 2019/2020<br>% Change |          | Fiscal Yea  | Fiscal Year 2020/2021<br>% Change |             | ** Fiscal Year 2021/2022<br>% Cnange |             | *** Fiscal Year 2022/2023<br>% Cnange |  |
|-----------|-------------------------------------|----------|-------------|-----------------------------------|-------------|--------------------------------------|-------------|---------------------------------------|--|
|           | Actual                              | Prior Yr | Actual      | Prior Yr                          | Actual      | Prior Yr                             | Actual      | Prior Yr                              |  |
| July      | \$704,866                           | 35.9%    | \$321,613   | (54.4%)                           | \$832,407   | 158.8%                               | \$878,259   | 5.5%                                  |  |
| August    | \$613,607                           | 33.1%    | \$338,437   | (44.8%)                           | \$633,015   | 87.0%                                | \$704,494   | 11.3%                                 |  |
| September | \$436,560                           | 31.8%    | \$307,681   | (29.5%)                           | \$464,120   | 50.8%                                | \$602,348   | 29.8%                                 |  |
| October   | \$477,016                           | 40.1%    | \$294,136   | (38.3%)                           | \$423,630   | 44.0%                                | \$568,905   | 34.3%                                 |  |
| November  | \$330,796                           | 20.7%    | \$172,545   | (47.8%)                           | \$340,247   | 97.2%                                | \$399,512   | 17.4%                                 |  |
| December  | \$295,982                           | 28.0%    | \$128,578   | (56.6%)                           | \$351,886   | 173.7%                               | \$347,734   | (1.2%)                                |  |
| January   | \$342,037                           | 29.4%    | \$126,441   | (63.0%)                           | \$246,395   | 94.9%                                | \$343,953   | 39.6%                                 |  |
| February  | \$387,940                           | 5.4%     | \$180,696   | (53.4%)                           | \$386,080   | 113.7%                               | \$394,426   | 2.2%                                  |  |
| March     | \$162,101                           | (65.0%)  | \$301,104   | 85.8%                             | \$529,785   | 76.0%                                | \$483,534   | (8.7%)                                |  |
| April     | \$50,233                            | (88.7%)  | \$365,422   | 627.5%                            | \$585,194   | 60.1%                                | \$536,411   | (8.3%)                                |  |
| May       | \$148,328                           | (67.3%)  | \$423,209   | 185.3%                            | \$566,176   | 33.8%                                |             |                                       |  |
| June      | \$260,883                           | (50.1%)  | \$584,681   | 124.1%                            | \$656,776   | 12.3%                                |             |                                       |  |
| Total:    | \$4,210,352                         | (9.9%)   | \$3,544,543 | (15.8%)                           | \$6,015,712 | 69.7%                                | \$5,259,576 | 9.7%                                  |  |