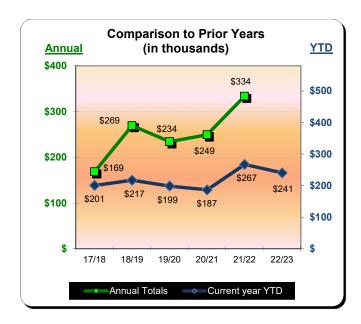

<sup>\*</sup> Springhill Suites did not pay February 2020 BID + TOT

<sup>\*\*</sup> Sun & Sands Motel closed in Sept 2021

<sup>\*\*\*</sup> Quality Inn & Suites closed in Jul 2022

| Current Month - April 2023 |             |               |          |  |  |
|----------------------------|-------------|---------------|----------|--|--|
| <u>Last Year</u>           | This Year   | <u>Change</u> | % Change |  |  |
| \$1,462,985                | \$1,341,025 | (\$121,960)   | (8.3%)   |  |  |

| Year to Date - April 2023 |              |               |          |  |  |  |
|---------------------------|--------------|---------------|----------|--|--|--|
| <u>Last Year</u>          | This Year    | <u>Change</u> | % Change |  |  |  |
| \$11,981,895              | \$13,148,913 | \$1,167,018   | 9.7%     |  |  |  |