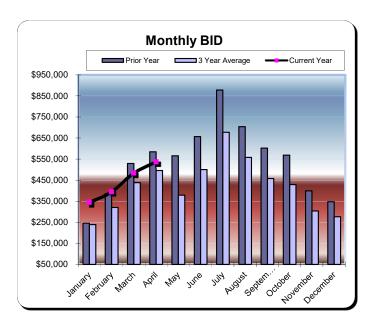

#### **Huntington Beach Hotels**

4% Business Improvement Assessment District Reflecting April Occupancies

| Current Month - April 2023 |           |               |        |  |  |  |
|----------------------------|-----------|---------------|--------|--|--|--|
| Last Year                  | This Year | Change % Chan |        |  |  |  |
| \$585,194                  | \$536,411 | (\$48,783)    | (8.3%) |  |  |  |

| Year to Date - April 2023 |                  |               |          |  |  |  |
|---------------------------|------------------|---------------|----------|--|--|--|
| Last Year                 | <u>This Year</u> | <u>Change</u> | % Change |  |  |  |
| \$4,792,760               | \$5,259,576      | \$466,816     | 9.7%     |  |  |  |

|           | * Fiscal Year 2019/2020<br>% Change |          | Fiscal Yea  | Fiscal Year 2020/2021<br>% Change |             | ** Fiscal Year 2021/2022<br>% Cnange |             | *** Fiscal Year 2022/2023<br>% Cnange |  |
|-----------|-------------------------------------|----------|-------------|-----------------------------------|-------------|--------------------------------------|-------------|---------------------------------------|--|
|           | Actual                              | Prior Yr | Actual      | Prior Yr                          | Actual      | Prior Yr                             | Actual      | Prior Yr                              |  |
| July      | \$704,866                           | 35.9%    | \$321,613   | (54.4%)                           | \$832,407   | 158.8%                               | \$878,259   | 5.5%                                  |  |
| August    | \$613,607                           | 33.1%    | \$338,437   | (44.8%)                           | \$633,015   | 87.0%                                | \$704,494   | 11.3%                                 |  |
| September | \$436,560                           | 31.8%    | \$307,681   | (29.5%)                           | \$464,120   | 50.8%                                | \$602,348   | 29.8%                                 |  |
| October   | \$477,016                           | 40.1%    | \$294,136   | (38.3%)                           | \$423,630   | 44.0%                                | \$568,905   | 34.3%                                 |  |
| November  | \$330,796                           | 20.7%    | \$172,545   | (47.8%)                           | \$340,247   | 97.2%                                | \$399,512   | 17.4%                                 |  |
| December  | \$295,982                           | 28.0%    | \$128,578   | (56.6%)                           | \$351,886   | 173.7%                               | \$347,734   | (1.2%)                                |  |
| January   | \$342,037                           | 29.4%    | \$126,441   | (63.0%)                           | \$246,395   | 94.9%                                | \$343,953   | 39.6%                                 |  |
| February  | \$387,940                           | 5.4%     | \$180,696   | (53.4%)                           | \$386,080   | 113.7%                               | \$394,426   | 2.2%                                  |  |
| March     | \$162,101                           | (65.0%)  | \$301,104   | 85.8%                             | \$529,785   | 76.0%                                | \$483,534   | (8.7%)                                |  |
| April     | \$50,233                            | (88.7%)  | \$365,422   | 627.5%                            | \$585,194   | 60.1%                                | \$536,411   | (8.3%)                                |  |
| May       | \$148,328                           | (67.3%)  | \$423,209   | 185.3%                            | \$566,176   | 33.8%                                |             |                                       |  |
| June      | \$260,883                           | (50.1%)  | \$584,681   | 124.1%                            | \$656,776   | 12.3%                                |             |                                       |  |
| Total:    | \$4,210,352                         | (9.9%)   | \$3,544,543 | (15.8%)                           | \$6,015,712 | 69.7%                                | \$5,259,576 | 9.7%                                  |  |