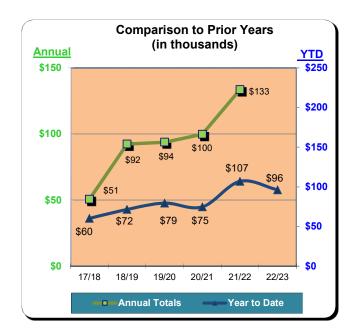

#### **Huntington Beach Hotels**

4% Business Improvement Assessment District Reflecting April Occupancies

| Current Month - April 2023 |           |               |        |  |  |  |
|----------------------------|-----------|---------------|--------|--|--|--|
| Last Year                  | This Year | Change % Chan |        |  |  |  |
| \$585,194                  | \$536,411 | (\$48,783)    | (8.3%) |  |  |  |

| Year to Date - April 2023 |                  |               |          |  |  |  |
|---------------------------|------------------|---------------|----------|--|--|--|
| Last Year                 | <u>This Year</u> | <u>Change</u> | % Change |  |  |  |
| \$4,792,760               | \$5,259,576      | \$466,816     | 9.7%     |  |  |  |