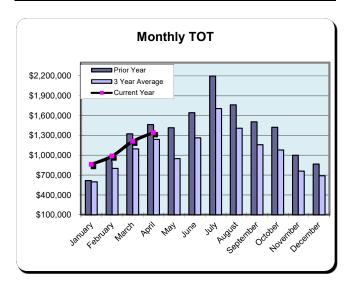

<sup>\*</sup> Springhill Suites did not pay February 2020 BID + TOT

<sup>\*\*</sup> Sun & Sands Motel closed in Sept 2021

<sup>\*\*\*</sup> Quality Inn & Suites closed in Jul 2022

| Current Month - April 2023 |             |               |          |  |  |
|----------------------------|-------------|---------------|----------|--|--|
| <u>Last Year</u>           | This Year   | <u>Change</u> | % Change |  |  |
| \$1,462,985                | \$1,341,025 | (\$121,960)   | (8.3%)   |  |  |

| Year to Date - April 2023 |              |               |          |  |  |  |
|---------------------------|--------------|---------------|----------|--|--|--|
| <u>Last Year</u>          | This Year    | <u>Change</u> | % Change |  |  |  |
| \$11,981,895              | \$13,148,913 | \$1,167,018   | 9.7%     |  |  |  |