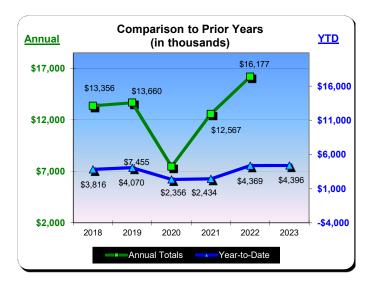

| Year to Date - April 2023 |              |               |          |  |  |  |
|---------------------------|--------------|---------------|----------|--|--|--|
| <u>Last Year</u>          | This Year    | <u>Change</u> | % Change |  |  |  |
| \$11,981,895              | \$13,148,913 | \$1,167,018   | 9.7%     |  |  |  |