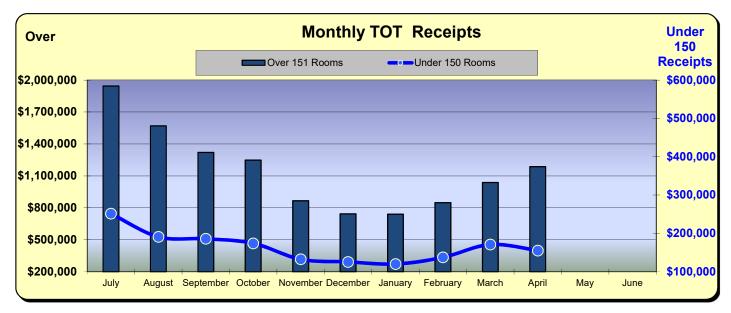

#### **Huntington Beach Hotels**

4% Business Improvement Assessment District Reflecting April Occupancies

| Current Month - April 2023 |           |               |        |  |  |  |
|----------------------------|-----------|---------------|--------|--|--|--|
| Last Year                  | This Year | Change % Chan |        |  |  |  |
| \$585,194                  | \$536,411 | (\$48,783)    | (8.3%) |  |  |  |

| Year to Date - April 2023 |                  |               |          |  |  |  |
|---------------------------|------------------|---------------|----------|--|--|--|
| Last Year                 | <u>This Year</u> | <u>Change</u> | % Change |  |  |  |
| \$4,792,760               | \$5,259,576      | \$466,816     | 9.7%     |  |  |  |

|           | * Fiscal Year 2019/2020<br>% Change |          | Fiscal Yea  | Fiscal Year 2020/2021<br>% Change |             | ** Fiscal Year 2021/2022<br>% Cnange |             | *** Fiscal Year 2022/2023<br>% Cnange |  |
|-----------|-------------------------------------|----------|-------------|-----------------------------------|-------------|--------------------------------------|-------------|---------------------------------------|--|
|           | Actual                              | Prior Yr | Actual      | Prior Yr                          | Actual      | Prior Yr                             | Actual      | Prior Yr                              |  |
| July      | \$704,866                           | 35.9%    | \$321,613   | (54.4%)                           | \$832,407   | 158.8%                               | \$878,259   | 5.5%                                  |  |
| August    | \$613,607                           | 33.1%    | \$338,437   | (44.8%)                           | \$633,015   | 87.0%                                | \$704,494   | 11.3%                                 |  |
| September | \$436,560                           | 31.8%    | \$307,681   | (29.5%)                           | \$464,120   | 50.8%                                | \$602,348   | 29.8%                                 |  |
| October   | \$477,016                           | 40.1%    | \$294,136   | (38.3%)                           | \$423,630   | 44.0%                                | \$568,905   | 34.3%                                 |  |
| November  | \$330,796                           | 20.7%    | \$172,545   | (47.8%)                           | \$340,247   | 97.2%                                | \$399,512   | 17.4%                                 |  |
| December  | \$295,982                           | 28.0%    | \$128,578   | (56.6%)                           | \$351,886   | 173.7%                               | \$347,734   | (1.2%)                                |  |
| January   | \$342,037                           | 29.4%    | \$126,441   | (63.0%)                           | \$246,395   | 94.9%                                | \$343,953   | 39.6%                                 |  |
| February  | \$387,940                           | 5.4%     | \$180,696   | (53.4%)                           | \$386,080   | 113.7%                               | \$394,426   | 2.2%                                  |  |
| March     | \$162,101                           | (65.0%)  | \$301,104   | 85.8%                             | \$529,785   | 76.0%                                | \$483,534   | (8.7%)                                |  |
| April     | \$50,233                            | (88.7%)  | \$365,422   | 627.5%                            | \$585,194   | 60.1%                                | \$536,411   | (8.3%)                                |  |
| May       | \$148,328                           | (67.3%)  | \$423,209   | 185.3%                            | \$566,176   | 33.8%                                |             |                                       |  |
| June      | \$260,883                           | (50.1%)  | \$584,681   | 124.1%                            | \$656,776   | 12.3%                                |             |                                       |  |
| Total:    | \$4,210,352                         | (9.9%)   | \$3,544,543 | (15.8%)                           | \$6,015,712 | 69.7%                                | \$5,259,576 | 9.7%                                  |  |