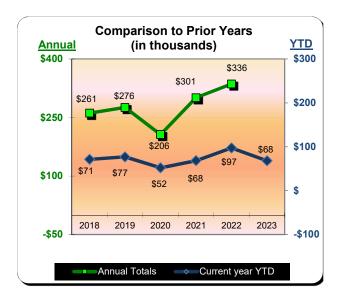

|           | * Fiscal Year 2019/2020<br>% Change |          | Fiscal Yea  | Fiscal Year 2020/2021<br>% Change |             | ** Fiscal Year 2021/2022<br>% Cnange |             | *** Fiscal Year 2022/2023<br>% Cnange |  |
|-----------|-------------------------------------|----------|-------------|-----------------------------------|-------------|--------------------------------------|-------------|---------------------------------------|--|
|           | Actual                              | Prior Yr | Actual      | Prior Yr                          | Actual      | Prior Yr                             | Actual      | Prior Yr                              |  |
| July      | \$704,866                           | 35.9%    | \$321,613   | (54.4%)                           | \$832,407   | 158.8%                               | \$878,259   | 5.5%                                  |  |
| August    | \$613,607                           | 33.1%    | \$338,437   | (44.8%)                           | \$633,015   | 87.0%                                | \$704,494   | 11.3%                                 |  |
| September | \$436,560                           | 31.8%    | \$307,681   | (29.5%)                           | \$464,120   | 50.8%                                | \$602,348   | 29.8%                                 |  |
| October   | \$477,016                           | 40.1%    | \$294,136   | (38.3%)                           | \$423,630   | 44.0%                                | \$568,905   | 34.3%                                 |  |
| November  | \$330,796                           | 20.7%    | \$172,545   | (47.8%)                           | \$340,247   | 97.2%                                | \$399,512   | 17.4%                                 |  |
| December  | \$295,982                           | 28.0%    | \$128,578   | (56.6%)                           | \$351,886   | 173.7%                               | \$347,734   | (1.2%)                                |  |
| January   | \$342,037                           | 29.4%    | \$126,441   | (63.0%)                           | \$246,395   | 94.9%                                | \$343,953   | 39.6%                                 |  |
| February  | \$387,940                           | 5.4%     | \$180,696   | (53.4%)                           | \$386,080   | 113.7%                               | \$394,426   | 2.2%                                  |  |
| March     | \$162,101                           | (65.0%)  | \$301,104   | 85.8%                             | \$529,785   | 76.0%                                | \$483,534   | (8.7%)                                |  |
| April     | \$50,233                            | (88.7%)  | \$365,422   | 627.5%                            | \$585,194   | 60.1%                                | \$536,411   | (8.3%)                                |  |
| May       | \$148,328                           | (67.3%)  | \$423,209   | 185.3%                            | \$566,176   | 33.8%                                |             |                                       |  |
| June      | \$260,883                           | (50.1%)  | \$584,681   | 124.1%                            | \$656,776   | 12.3%                                |             |                                       |  |
| Total:    | \$4,210,352                         | (9.9%)   | \$3,544,543 | (15.8%)                           | \$6,015,712 | 69.7%                                | \$5,259,576 | 9.7%                                  |  |