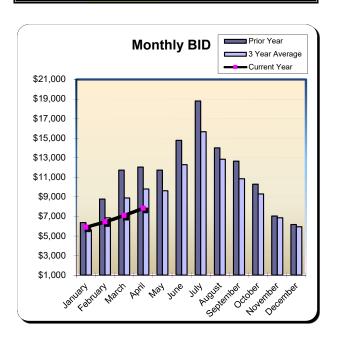

#### **Huntington Beach Hotels**

4% Business Improvement Assessment District Reflecting April Occupancies

| Current Month - April 2023 |           |               |        |  |  |  |
|----------------------------|-----------|---------------|--------|--|--|--|
| Last Year                  | This Year | Change % Chan |        |  |  |  |
| \$585,194                  | \$536,411 | (\$48,783)    | (8.3%) |  |  |  |

| Year to Date - April 2023 |                  |               |          |  |  |  |
|---------------------------|------------------|---------------|----------|--|--|--|
| Last Year                 | <u>This Year</u> | <u>Change</u> | % Change |  |  |  |
| \$4,792,760               | \$5,259,576      | \$466,816     | 9.7%     |  |  |  |