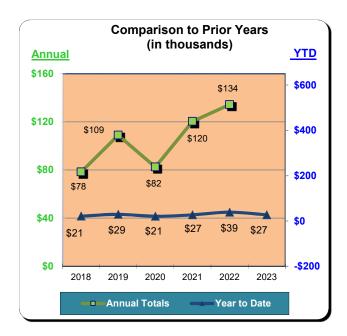

|           | * Fiscal Year 2019/2020<br>% Change |          | Fiscal Yea  | Fiscal Year 2020/2021<br>% Change |             | ** Fiscal Year 2021/2022<br>% Cnange |             | *** Fiscal Year 2022/2023<br>% Cnange |  |
|-----------|-------------------------------------|----------|-------------|-----------------------------------|-------------|--------------------------------------|-------------|---------------------------------------|--|
|           | Actual                              | Prior Yr | Actual      | Prior Yr                          | Actual      | Prior Yr                             | Actual      | Prior Yr                              |  |
| July      | \$704,866                           | 35.9%    | \$321,613   | (54.4%)                           | \$832,407   | 158.8%                               | \$878,259   | 5.5%                                  |  |
| August    | \$613,607                           | 33.1%    | \$338,437   | (44.8%)                           | \$633,015   | 87.0%                                | \$704,494   | 11.3%                                 |  |
| September | \$436,560                           | 31.8%    | \$307,681   | (29.5%)                           | \$464,120   | 50.8%                                | \$602,348   | 29.8%                                 |  |
| October   | \$477,016                           | 40.1%    | \$294,136   | (38.3%)                           | \$423,630   | 44.0%                                | \$568,905   | 34.3%                                 |  |
| November  | \$330,796                           | 20.7%    | \$172,545   | (47.8%)                           | \$340,247   | 97.2%                                | \$399,512   | 17.4%                                 |  |
| December  | \$295,982                           | 28.0%    | \$128,578   | (56.6%)                           | \$351,886   | 173.7%                               | \$347,734   | (1.2%)                                |  |
| January   | \$342,037                           | 29.4%    | \$126,441   | (63.0%)                           | \$246,395   | 94.9%                                | \$343,953   | 39.6%                                 |  |
| February  | \$387,940                           | 5.4%     | \$180,696   | (53.4%)                           | \$386,080   | 113.7%                               | \$394,426   | 2.2%                                  |  |
| March     | \$162,101                           | (65.0%)  | \$301,104   | 85.8%                             | \$529,785   | 76.0%                                | \$483,534   | (8.7%)                                |  |
| April     | \$50,233                            | (88.7%)  | \$365,422   | 627.5%                            | \$585,194   | 60.1%                                | \$536,411   | (8.3%)                                |  |
| May       | \$148,328                           | (67.3%)  | \$423,209   | 185.3%                            | \$566,176   | 33.8%                                |             |                                       |  |
| June      | \$260,883                           | (50.1%)  | \$584,681   | 124.1%                            | \$656,776   | 12.3%                                |             |                                       |  |
| Total:    | \$4,210,352                         | (9.9%)   | \$3,544,543 | (15.8%)                           | \$6,015,712 | 69.7%                                | \$5,259,576 | 9.7%                                  |  |

<sup>\*</sup> Springhill Suites did not pay February 2020 BID + TOT

<sup>\*\*</sup> Sun & Sands Motel closed in Sept 2021

<sup>\*\*\*</sup> Quality Inn & Suites closed in Jul 2022

| Current Month - April 2023 |             |               |          |  |  |
|----------------------------|-------------|---------------|----------|--|--|
| <u>Last Year</u>           | This Year   | <u>Change</u> | % Change |  |  |
| \$1,462,985                | \$1,341,025 | (\$121,960)   | (8.3%)   |  |  |