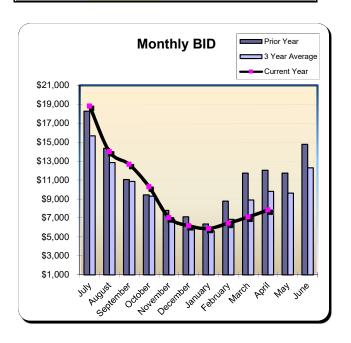

<sup>\*</sup> Springhill Suites did not pay February 2020 BID + TOT

<sup>\*\*</sup> Sun & Sands Motel closed in Sept 2021

<sup>\*\*\*</sup> Quality Inn & Suites closed in Jul 2022

| Current Month - April 2023 |             |               |          |  |  |
|----------------------------|-------------|---------------|----------|--|--|
| <u>Last Year</u>           | This Year   | <u>Change</u> | % Change |  |  |
| \$1,462,985                | \$1,341,025 | (\$121,960)   | (8.3%)   |  |  |