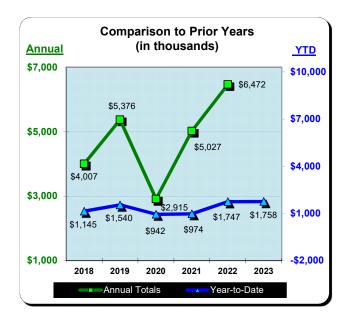

| Year to Date - April 2023 |                  |               |          |  |  |  |
|---------------------------|------------------|---------------|----------|--|--|--|
| Last Year                 | <u>This Year</u> | <u>Change</u> | % Change |  |  |  |
| \$4,792,760               | \$5,259,576      | \$466,816     | 9.7%     |  |  |  |

| Year to Date - April 2023 |              |               |          |  |  |  |
|---------------------------|--------------|---------------|----------|--|--|--|
| <u>Last Year</u>          | This Year    | <u>Change</u> | % Change |  |  |  |
| \$11,981,895              | \$13,148,913 | \$1,167,018   | 9.7%     |  |  |  |