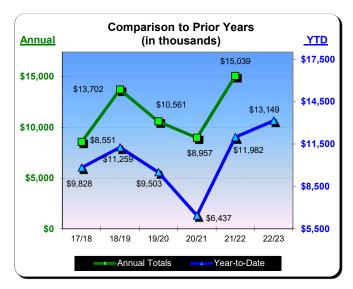

| Year to Date - April 2023 |              |               |          |  |  |  |
|---------------------------|--------------|---------------|----------|--|--|--|
| <u>Last Year</u>          | This Year    | <u>Change</u> | % Change |  |  |  |
| \$11,981,895              | \$13,148,913 | \$1,167,018   | 9.7%     |  |  |  |