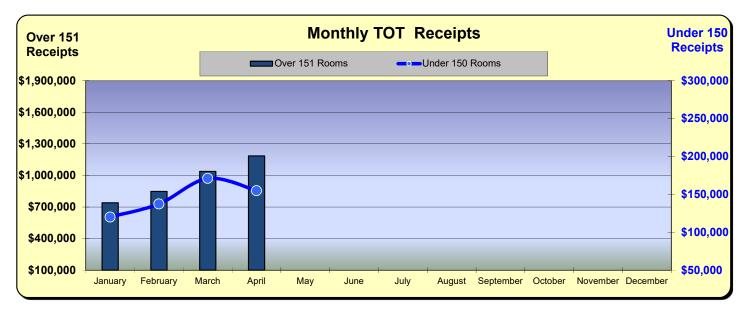

#### **Huntington Beach Hotels**

4% Business Improvement Assessment District Reflecting April Occupancies

| Current Month - April 2023 |           |               |        |  |  |  |
|----------------------------|-----------|---------------|--------|--|--|--|
| Last Year                  | This Year | Change % Chan |        |  |  |  |
| \$585,194                  | \$536,411 | (\$48,783)    | (8.3%) |  |  |  |

| Year to Date - April 2023 |                  |               |          |  |  |  |
|---------------------------|------------------|---------------|----------|--|--|--|
| Last Year                 | <u>This Year</u> | <u>Change</u> | % Change |  |  |  |
| \$4,792,760               | \$5,259,576      | \$466,816     | 9.7%     |  |  |  |