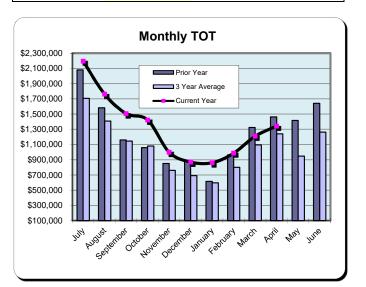

<sup>\*</sup> Springhill Suites did not pay February 2020 BID + TOT

<sup>\*\*</sup> Sun & Sands Motel closed in Sept 2021

<sup>\*\*\*</sup> Quality Inn & Suites closed in Jul 2022

| Current Month - April 2023 |             |               |          |  |  |
|----------------------------|-------------|---------------|----------|--|--|
| <u>Last Year</u>           | This Year   | <u>Change</u> | % Change |  |  |
| \$1,462,985                | \$1,341,025 | (\$121,960)   | (8.3%)   |  |  |

| Year to Date - April 2023 |              |               |          |  |  |  |
|---------------------------|--------------|---------------|----------|--|--|--|
| <u>Last Year</u>          | This Year    | <u>Change</u> | % Change |  |  |  |
| \$11,981,895              | \$13,148,913 | \$1,167,018   | 9.7%     |  |  |  |