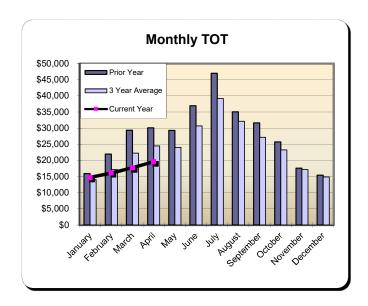

<sup>\*</sup> Springhill Suites did not pay February 2020 BID + TOT

<sup>\*\*</sup> Sun & Sands Motel closed in Sept 2021

<sup>\*\*\*</sup> Quality Inn & Suites closed in Jul 2022

| Current Month - April 2023 |             |               |          |  |  |
|----------------------------|-------------|---------------|----------|--|--|
| <u>Last Year</u>           | This Year   | <u>Change</u> | % Change |  |  |
| \$1,462,985                | \$1,341,025 | (\$121,960)   | (8.3%)   |  |  |

| Year to Date - April 2023 |              |               |          |  |  |  |
|---------------------------|--------------|---------------|----------|--|--|--|
| <u>Last Year</u>          | This Year    | <u>Change</u> | % Change |  |  |  |
| \$11,981,895              | \$13,148,913 | \$1,167,018   | 9.7%     |  |  |  |