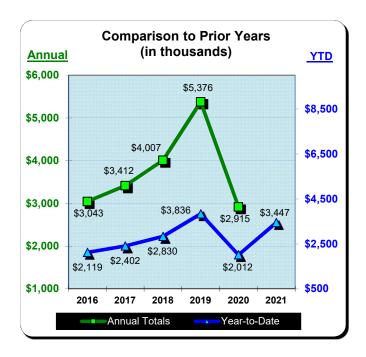

| Year to Date - August 2021 |             |               |          |  |  |
|----------------------------|-------------|---------------|----------|--|--|
| Last Year                  | This Year   | <u>Change</u> | % Change |  |  |
| \$2,011,574                | \$3,446,975 | \$1,435,402   | 71.4%    |  |  |