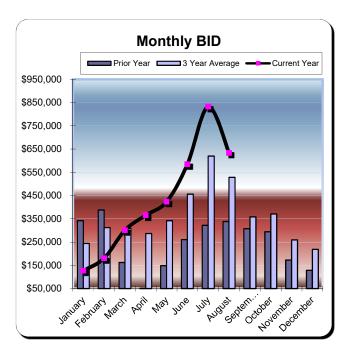

### **Huntington Beach Hotels**

| Current Month - August 2021 |           |               |          |  |  |  |
|-----------------------------|-----------|---------------|----------|--|--|--|
| Last Year                   | This Year | <u>Change</u> | % Change |  |  |  |
| \$338,437                   | \$633,015 | \$294,578     | 87.0%    |  |  |  |

| Year to Date - August 2021 |             |               |          |  |  |
|----------------------------|-------------|---------------|----------|--|--|
| Last Year                  | This Year   | <u>Change</u> | % Change |  |  |
| \$2,011,574                | \$3,446,975 | \$1,435,402   | 71.4%    |  |  |