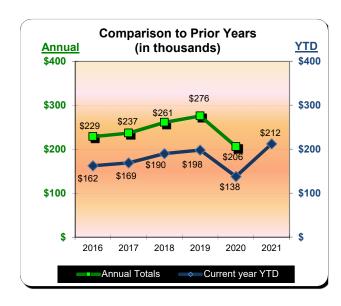

|           | Calendar Year 2018 |                      | Calendar     | Calendar Year 2019   |             | Year 2020            | Calendar Year 2021 |                      |
|-----------|--------------------|----------------------|--------------|----------------------|-------------|----------------------|--------------------|----------------------|
|           | Actual             | % Change<br>Prior Yr | Actual       | % Change<br>Prior Yr | Actual      | % Change<br>Prior Yr | Actual             | % Change<br>Prior Yr |
| January   | \$735,174          | 11.7%                | \$880,924    | 19.8%                | \$855,088   | (2.9%)               | \$316,101          | (63.0%)              |
| February  | \$865,520          | 12.2%                | \$919,887    | 6.3%                 | \$969,847   | 5.4%                 | \$451,601          | (53.4%)              |
| March     | \$1,136,027        | 14.0%                | \$1,156,110  | 1.8%                 | \$405,254   | (65.0%)              | \$752,758          | 85.8%                |
| April     | \$1,079,376        | 14.3%                | \$1,113,514  | 3.2%                 | \$125,585   | (88.7%)              | \$913,554          | 627.4%               |
| May       | \$1,077,590        | 17.1%                | \$1,134,945  | 5.3%                 | \$370,819   | (67.3%)              | \$1,058,020        | 185.3%               |
| June      | \$1,273,482        | 19.1%                | \$1,307,538  | 2.7%                 | \$687,687   | (47.4%)              | \$1,461,705        | 112.6%               |
| July      | \$1,728,739        | 19.9%                | \$1,762,166  | 1.9%                 | \$840,251   | (52.3%)              | \$2,081,013        | 147.7%               |
| August    | \$1,536,379        | 27.4%                | \$1,534,018  | (0.2%)               | \$881,981   | (42.5%)              | \$1,582,539        | 79.4%                |
| September | \$1,104,493        | 12.6%                | \$1,091,400  | (1.2%)               | \$806,880   | (26.1%)              |                    |                      |
| October   | \$1,134,974        | 12.6%                | \$1,192,539  | 5.1%                 | \$759,200   | (36.3%)              |                    |                      |
| November  | \$913,205          | 25.0%                | \$826,989    | (9.4%)               | \$431,360   | (47.8%)              |                    |                      |
| December  | \$770,975          | 19.4%                | \$739,955    | (4.0%)               | \$321,448   | (56.6%)              |                    |                      |
| Total:    | \$13,355,933       | 17.4%                | \$13,659,984 | 2.3%                 | \$7,455,400 | (45.4%)              | \$8,617,289        | 67.8%                |
|           |                    |                      |              |                      |             |                      |                    |                      |