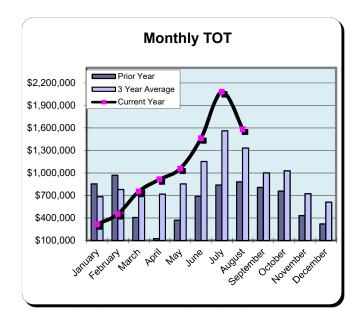

### Huntington Beach Hotels 10% Transient Occupancy Tax Receipts Reflecting August Occupancies

| Current Month - August 2021 |             |               |          |  |  |  |
|-----------------------------|-------------|---------------|----------|--|--|--|
| Last Year                   | This Year   | <u>Change</u> | % Change |  |  |  |
| \$881,981                   | \$1,582,539 | \$700,558     | 79.4%    |  |  |  |

| Year to Date - August 2021 |             |               |          |  |  |  |
|----------------------------|-------------|---------------|----------|--|--|--|
| Last Year                  | This Year   | <u>Change</u> | % Change |  |  |  |
| \$5,136,513                | \$8,617,289 | \$3,480,777   | 67.8%    |  |  |  |

|           | Calendar Year 2018 |                      | Calendar     | Calendar Year 2019   |             | Year 2020            | Calendar Year 2021 |                      |
|-----------|--------------------|----------------------|--------------|----------------------|-------------|----------------------|--------------------|----------------------|
|           | Actual             | % Change<br>Prior Yr | Actual       | % Change<br>Prior Yr | Actual      | % Change<br>Prior Yr | Actual             | % Change<br>Prior Yr |
| January   | \$735,174          | 11.7%                | \$880,924    | 19.8%                | \$855,088   | (2.9%)               | \$316,101          | (63.0%)              |
| February  | \$865,520          | 12.2%                | \$919,887    | 6.3%                 | \$969,847   | 5.4%                 | \$451,601          | (53.4%)              |
| March     | \$1,136,027        | 14.0%                | \$1,156,110  | 1.8%                 | \$405,254   | (65.0%)              | \$752,758          | 85.8%                |
| April     | \$1,079,376        | 14.3%                | \$1,113,514  | 3.2%                 | \$125,585   | (88.7%)              | \$913,554          | 627.4%               |
| May       | \$1,077,590        | 17.1%                | \$1,134,945  | 5.3%                 | \$370,819   | (67.3%)              | \$1,058,020        | 185.3%               |
| June      | \$1,273,482        | 19.1%                | \$1,307,538  | 2.7%                 | \$687,687   | (47.4%)              | \$1,461,705        | 112.6%               |
| July      | \$1,728,739        | 19.9%                | \$1,762,166  | 1.9%                 | \$840,251   | (52.3%)              | \$2,081,013        | 147.7%               |
| August    | \$1,536,379        | 27.4%                | \$1,534,018  | (0.2%)               | \$881,981   | (42.5%)              | \$1,582,539        | 79.4%                |
| September | \$1,104,493        | 12.6%                | \$1,091,400  | (1.2%)               | \$806,880   | (26.1%)              |                    |                      |
| October   | \$1,134,974        | 12.6%                | \$1,192,539  | 5.1%                 | \$759,200   | (36.3%)              |                    |                      |
| November  | \$913,205          | 25.0%                | \$826,989    | (9.4%)               | \$431,360   | (47.8%)              |                    |                      |
| December  | \$770,975          | 19.4%                | \$739,955    | (4.0%)               | \$321,448   | (56.6%)              |                    |                      |
| Total:    | \$13,355,933       | 17.4%                | \$13,659,984 | 2.3%                 | \$7,455,400 | (45.4%)              | \$8,617,289        | 67.8%                |
|           |                    |                      |              |                      |             |                      |                    |                      |