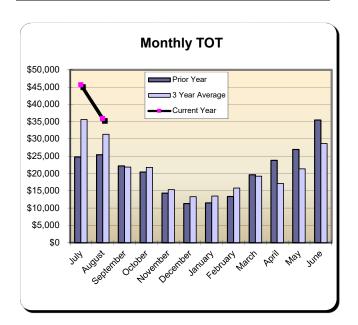

### Huntington Beach Hotels 10% Transient Occupancy Tax Receipts Reflecting August Occupancies

| Current Month - August 2021 |             |               |          |  |  |  |
|-----------------------------|-------------|---------------|----------|--|--|--|
| Last Year                   | This Year   | <u>Change</u> | % Change |  |  |  |
| \$881,981                   | \$1,582,539 | \$700,558     | 79.4%    |  |  |  |

|           | Calendar Year 2018 |                      | Calendar     | Calendar Year 2019   |             | Year 2020            | Calendar Year 2021 |                      |
|-----------|--------------------|----------------------|--------------|----------------------|-------------|----------------------|--------------------|----------------------|
|           | Actual             | % Change<br>Prior Yr | Actual       | % Change<br>Prior Yr | Actual      | % Change<br>Prior Yr | Actual             | % Change<br>Prior Yr |
| January   | \$735,174          | 11.7%                | \$880,924    | 19.8%                | \$855,088   | (2.9%)               | \$316,101          | (63.0%)              |
| February  | \$865,520          | 12.2%                | \$919,887    | 6.3%                 | \$969,847   | 5.4%                 | \$451,601          | (53.4%)              |
| March     | \$1,136,027        | 14.0%                | \$1,156,110  | 1.8%                 | \$405,254   | (65.0%)              | \$752,758          | 85.8%                |
| April     | \$1,079,376        | 14.3%                | \$1,113,514  | 3.2%                 | \$125,585   | (88.7%)              | \$913,554          | 627.4%               |
| May       | \$1,077,590        | 17.1%                | \$1,134,945  | 5.3%                 | \$370,819   | (67.3%)              | \$1,058,020        | 185.3%               |
| June      | \$1,273,482        | 19.1%                | \$1,307,538  | 2.7%                 | \$687,687   | (47.4%)              | \$1,461,705        | 112.6%               |
| July      | \$1,728,739        | 19.9%                | \$1,762,166  | 1.9%                 | \$840,251   | (52.3%)              | \$2,081,013        | 147.7%               |
| August    | \$1,536,379        | 27.4%                | \$1,534,018  | (0.2%)               | \$881,981   | (42.5%)              | \$1,582,539        | 79.4%                |
| September | \$1,104,493        | 12.6%                | \$1,091,400  | (1.2%)               | \$806,880   | (26.1%)              |                    |                      |
| October   | \$1,134,974        | 12.6%                | \$1,192,539  | 5.1%                 | \$759,200   | (36.3%)              |                    |                      |
| November  | \$913,205          | 25.0%                | \$826,989    | (9.4%)               | \$431,360   | (47.8%)              |                    |                      |
| December  | \$770,975          | 19.4%                | \$739,955    | (4.0%)               | \$321,448   | (56.6%)              |                    |                      |
| Total:    | \$13,355,933       | 17.4%                | \$13,659,984 | 2.3%                 | \$7,455,400 | (45.4%)              | \$8,617,289        | 67.8%                |
|           |                    |                      |              |                      |             |                      |                    |                      |