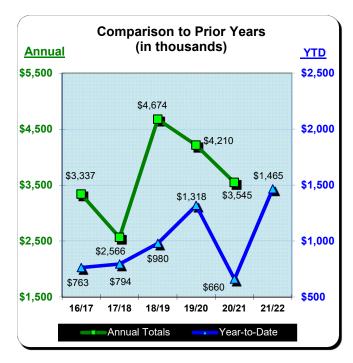

### **Huntington Beach Hotels**

| Current Month - August 2021 |           |               |          |  |  |  |
|-----------------------------|-----------|---------------|----------|--|--|--|
| Last Year                   | This Year | <u>Change</u> | % Change |  |  |  |
| \$338,437                   | \$633,015 | \$294,578     | 87.0%    |  |  |  |

| Year to Date - August 2021 |             |               |          |  |  |
|----------------------------|-------------|---------------|----------|--|--|
| Last Year                  | This Year   | <u>Change</u> | % Change |  |  |
| \$2,011,574                | \$3,446,975 | \$1,435,402   | 71.4%    |  |  |