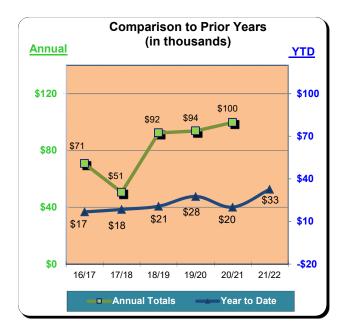

### Huntington Beach Hotels 10% Transient Occupancy Tax Receipts Reflecting August Occupancies

| Current Month - August 2021 |             |               |          |  |  |  |
|-----------------------------|-------------|---------------|----------|--|--|--|
| Last Year                   | This Year   | <u>Change</u> | % Change |  |  |  |
| \$881,981                   | \$1,582,539 | \$700,558     | 79.4%    |  |  |  |

| Year to Date - August 2021 |             |               |          |  |  |  |
|----------------------------|-------------|---------------|----------|--|--|--|
| Last Year                  | This Year   | <u>Change</u> | % Change |  |  |  |
| \$5,136,513                | \$8,617,289 | \$3,480,777   | 67.8%    |  |  |  |