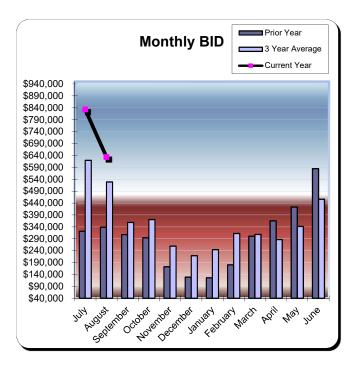

|                      |             |                      |

<sup>\*</sup> Springhill Suites did not pay February 2020 BID + TOT

#### **Huntington Beach Hotels**

| Current Month - August 2021 |           |               |          |  |  |  |
|-----------------------------|-----------|---------------|----------|--|--|--|
| Last Year                   | This Year | <u>Change</u> | % Change |  |  |  |
| \$338,437                   | \$633,015 | \$294,578     | 87.0%    |  |  |  |

| Year to Date - August 2021 |             |               |          |  |  |
|----------------------------|-------------|---------------|----------|--|--|
| Last Year                  | This Year   | <u>Change</u> | % Change |  |  |
| \$660,050                  | \$1,465,423 | \$805,373     | 122.0%   |  |  |





|           | Fiscal Ye   | ar 2018/19<br>% Change | * Fiscal Yea | ar 2019/20<br>% Change | Fiscal Ye   | ar 2020/21<br>% Change | Fiscal Ye   | ar 2021/22<br>% Change |
|-----------|-------------|------------------------|--------------|------------------------|-------------|------------------------|-------------|------------------------|
|           | Actual      | Prior Yr               | Actual       | Prior Yr               | Actual      | Prior Yr               | Actual      | Prior Yr               |
| July      | \$518,623   | 19.9%                  | \$704,866    | 35.9%                  | \$321,613   | (54.4%)                | \$832,407   | 158.8%                 |
| August    | \$460,919   | 27.4%                  | \$613,607    | 33.1%                  | \$338,437   | (44.8