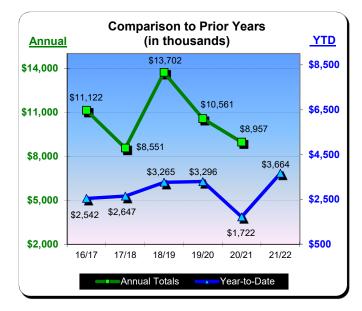

### Huntington Beach Hotels 10% Transient Occupancy Tax Receipts Reflecting August Occupancies

| Current Month - August 2021 |             |               |          |  |  |  |
|-----------------------------|-------------|---------------|----------|--|--|--|
| Last Year                   | This Year   | <u>Change</u> | % Change |  |  |  |
| \$881,981                   | \$1,582,539 | \$700,558     | 79.4%    |  |  |  |

| Year to Date - August 2021 |             |               |          |  |  |  |
|----------------------------|-------------|---------------|----------|--|--|--|
| Last Year                  | This Year   | <u>Change</u> | % Change |  |  |  |
| \$5,136,513                | \$8,617,289 | \$3,480,777   | 67.8%    |  |  |  |

|           | Calendar Year 2018 |                      | Calendar     | Calendar Year 2019   |             | Year 2020            | Calendar Year 2021 |                      |
|-----------|--------------------|----------------------|--------------|----------------------|-------------|----------------------|--------------------|----------------------|
|           | Actual             | % Change<br>Prior Yr | Actual       | % Change<br>Prior Yr | Actual      | % Change<br>Prior Yr | Actual             | % Change<br>Prior Yr |
| January   | \$735,174          | 11.7%                | \$880,924    | 19.8%                | \$855,088   | (2.9%)               | \$316,101          | (63.0%)              |
| February  | \$865,520          | 12.2%                | \$919,887    | 6.3%                 | \$969,847   | 5.4%                 | \$451,601          | (53.4%)              |
| March     | \$1,136,027        | 14.0%                | \$1,156,110  | 1.8%                 | \$405,254   | (65.0%)              | \$752,758          | 85.8%                |
| April     | \$1,079,376        | 14.3%                | \$1,113,514  | 3.2%                 | \$125,585   | (88.7%)              | \$913,554          | 627.4%               |
| May       | \$1,077,590        | 17.1%                | \$1,134,945  | 5.3%                 | \$370,819   | (67.3%)              | \$1,058,020        | 185.3%               |
| June      | \$1,273,482        | 19.1%                | \$1,307,538  | 2.7%                 | \$687,687   | (47.4%)              | \$1,461,705        | 112.6%               |
| July      | \$1,728,739        | 19.9%                | \$1,762,166  | 1.9%                 | \$840,251   | (52.3%)              | \$2,081,013        | 147.7%               |
| August    | \$1,536,379        | 27.4%                | \$1,534,018  | (0.2%)               | \$881,981   | (42.5%)              | \$1,582,539        | 79.4%                |
| September | \$1,104,493        | 12.6%                | \$1,091,400  | (1.2%)               | \$806,880   | (26.1%)              |                    |                      |
| October   | \$1,134,974        | 12.6%                | \$1,192,539  | 5.1%                 | \$759,200   | (36.3%)              |                    |                      |
| November  | \$913,205          | 25.0%                | \$826,989    | (9.4%)               | \$431,360   | (47.8%)              |                    |                      |
| December  | \$770,975          | 19.4%                | \$739,955    | (4.0%)               | \$321,448   | (56.6%)              |                    |                      |
| Total:    | \$13,355,933       | 17.4%                | \$13,659,984 | 2.3%                 | \$7,455,400 | (45.4%)              | \$8,617,289        | 67.8%                |
|           |                    |                      |              |                      |             |                      |                    |                      |