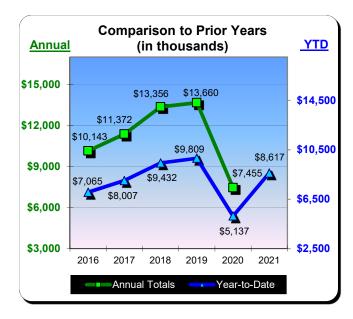

| Year to Date - August 2021 |             |               |          |  |  |  |
|----------------------------|-------------|---------------|----------|--|--|--|
| Last Year                  | This Year   | <u>Change</u> | % Change |  |  |  |
| \$5,136,513                | \$8,617,289 | \$3,480,777   | 67.8%    |  |  |  |

|           | Calendar Year 2018 |                      | Calendar     | Calendar Year 2019   |             | Year 2020            | Calendar Year 2021 |                      |
|-----------|--------------------|----------------------|--------------|----------------------|-------------|----------------------|--------------------|----------------------|
|           | Actual             | % Change<br>Prior Yr | Actual       | % Change<br>Prior Yr | Actual      | % Change<br>Prior Yr | Actual             | % Change<br>Prior Yr |
| January   | \$735,174          | 11.7%                | \$880,924    | 19.8%                | \$855,088   | (2.9%)               | \$316,101          | (63.0%)              |
| February  | \$865,520          | 12.2%                | \$919,887    | 6.3%                 | \$969,847   | 5.4%                 | \$451,601          | (53.4%)              |
| March     | \$1,136,027        | 14.0%                | \$1,156,110  | 1.8%                 | \$405,254   | (65.0%)              | \$752,758          | 85.8%                |
| April     | \$1,079,376        | 14.3%                | \$1,113,514  | 3.2%                 | \$125,585   | (88.7%)              | \$913,554          | 627.4%               |
| May       | \$1,077,590        | 17.1%                | \$1,134,945  | 5.3%                 | \$370,819   | (67.3%)              | \$1,058,020        | 185.3%               |
| June      | \$1,273,482        | 19.1%                | \$1,307,538  | 2.7%                 | \$687,687   | (47.4%)              | \$1,461,705        | 112.6%               |
| July      | \$1,728,739        | 19.9%                | \$1,762,166  | 1.9%                 | \$840,251   | (52.3%)              | \$2,081,013        | 147.7%               |
| August    | \$1,536,379        | 27.4%                | \$1,534,018  | (0.2%)               | \$881,981   | (42.5%)              | \$1,582,539        | 79.4%                |
| September | \$1,104,493        | 12.6%                | \$1,091,400  | (1.2%)               | \$806,880   | (26.1%)              |                    |                      |
| October   | \$1,134,974        | 12.6%                | \$1,192,539  | 5.1%                 | \$759,200   | (36.3%)              |                    |                      |
| November  | \$913,205          | 25.0%                | \$826,989    | (9.4%)               | \$431,360   | (47.8%)              |                    |                      |
| December  | \$770,975          | 19.4%                | \$739,955    | (4.0%)               | \$321,448   | (56.6%)              |                    |                      |
| Total:    | \$13,355,933       | 17.4%                | \$13,659,984 | 2.3%                 | \$7,455,400 | (45.4%)              | \$8,617,289        | 67.8%                |
|           |                    |                      |              |                      |             |                      |                    |                      |