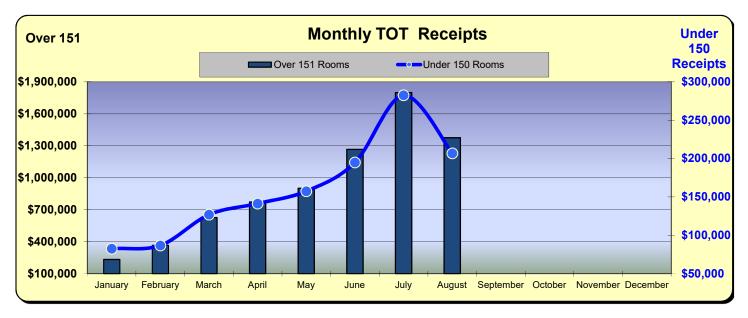

### Huntington Beach Hotels 10% Transient Occupancy Tax Receipts Reflecting August Occupancies

| Current Month - August 2021 |             |               |          |  |  |  |
|-----------------------------|-------------|---------------|----------|--|--|--|
| Last Year                   | This Year   | <u>Change</u> | % Change |  |  |  |
| \$881,981                   | \$1,582,539 | \$700,558     | 79.4%    |  |  |  |

| Year to Date - August 2021 |             |               |          |  |  |  |
|----------------------------|-------------|---------------|----------|--|--|--|
| Last Year                  | This Year   | <u>Change</u> | % Change |  |  |  |
| \$5,136,513                | \$8,617,289 | \$3,480,777   | 67.8%    |  |  |  |

|           | Calendar Year 2018 |                      | Calendar     | Calendar Year 2019   |             | Year 2020            | Calendar Year 2021 |                      |
|-----------|--------------------|----------------------|--------------|----------------------|-------------|----------------------|--------------------|----------------------|
|           | Actual             | % Change<br>Prior Yr | Actual       | % Change<br>Prior Yr | Actual      | % Change<br>Prior Yr | Actual             | % Change<br>Prior Yr |
| January   | \$735,174          | 11.7%                | \$880,924    | 19.8%                | \$855,088   | (2.9%)               | \$316,101          | (63.0%)              |
| February  | \$865,520          | 12.2%                | \$919,887    | 6.3%                 | \$969,847   | 5.4%                 | \$451,601          | (53.4%)              |
| March     | \$1,136,027        | 14.0%                | \$1,156,110  | 1.8%                 | \$405,254   | (65.0%)              | \$752,758          | 85.8%                |
| April     | \$1,079,376        | 14.3%                | \$1,113,514  | 3.2%                 | \$125,585   | (88.7%)              | \$913,554          | 627.4%               |
| May       | \$1,077,590        | 17.1%                | \$1,134,945  | 5.3%                 | \$370,819   | (67.3%)              | \$1,058,020        | 185.3%               |
| June      | \$1,273,482        | 19.1%                | \$1,307,538  | 2.7%                 | \$687,687   | (47.4%)              | \$1,461,705        | 112.6%               |
| July      | \$1,728,739        | 19.9%                | \$1,762,166  | 1.9%                 | \$840,251   | (52.3%)              | \$2,081,013        | 147.7%               |
| August    | \$1,536,379        | 27.4%                | \$1,534,018  | (0.2%)               | \$881,981   | (42.5%)              | \$1,582,539        | 79.4%                |
| September | \$1,104,493        | 12.6%                | \$1,091,400  | (1.2%)               | \$806,880   | (26.1%)              |                    |                      |
| October   | \$1,134,974        | 12.6%                | \$1,192,539  | 5.1%                 | \$759,200   | (36.3%)              |                    |                      |
| November  | \$913,205          | 25.0%                | \$826,989    | (9.4%)               | \$431,360   | (47.8%)              |                    |                      |
| December  | \$770,975          | 19.4%                | \$739,955    | (4.0%)               | \$321,448   | (56.6%)              |                    |                      |
| Total:    | \$13,355,933       | 17.4%                | \$13,659,984 | 2.3%                 | \$7,455,400 | (45.4%)              | \$8,617,289        | 67.8%                |
|           |                    |                      |              |                      |             |                      |                    |                      |