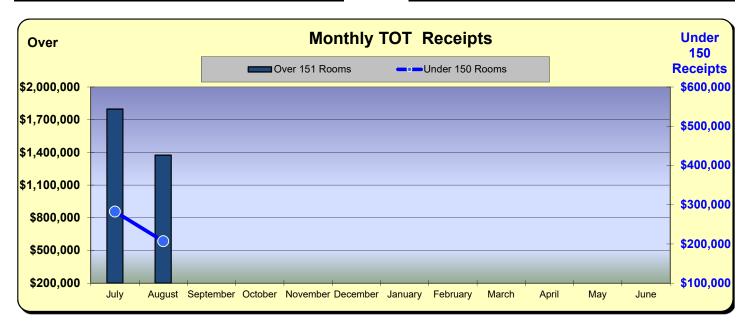

### Huntington Beach Hotels 10% Transient Occupancy Tax Receipts Reflecting August Occupancies

| Current Month - August 2021 |             |               |          |  |  |  |
|-----------------------------|-------------|---------------|----------|--|--|--|
| Last Year                   | This Year   | <u>Change</u> | % Change |  |  |  |
| \$881,981                   | \$1,582,539 | \$700,558     | 79.4%    |  |  |  |

|           | Calendar Year 2018 |                      | Calendar     | Calendar Year 2019   |             | Year 2020            | Calendar Year 2021 |                      |
|-----------|--------------------|----------------------|--------------|----------------------|-------------|----------------------|--------------------|----------------------|
|           | Actual             | % Change<br>Prior Yr | Actual       | % Change<br>Prior Yr | Actual      | % Change<br>Prior Yr | Actual             | % Change<br>Prior Yr |
| January   | \$735,174          | 11.7%                | \$880,924    | 19.8%                | \$855,088   | (2.9%)               | \$316,101          | (63.0%)              |
| February  | \$865,520          | 12.2%                | \$919,887    | 6.3%                 | \$969,847   | 5.4%                 | \$451,601          | (53.4%)              |
| March     | \$1,136,027        | 14.0%                | \$1,156,110  | 1.8%                 | \$405,254   | (65.0%)              | \$752,758          | 85.8%                |
| April     | \$1,079,376        | 14.3%                | \$1,113,514  | 3.2%                 | \$125,585   | (88.7%)              | \$913,554          | 627.4%               |
| May       | \$1,077,590        | 17.1%                | \$1,134,945  | 5.3%                 | \$370,819   | (67.3%)              | \$1,058,020        | 185.3%               |
| June      | \$1,273,482        | 19.1%                | \$1,307,538  | 2.7%                 | \$687,687   | (47.4%)              | \$1,461,705        | 112.6%               |
| July      | \$1,728,739        | 19.9%                | \$1,762,166  | 1.9%                 | \$840,251   | (52.3%)              | \$2,081,013        | 147.7%               |
| August    | \$1,536,379        | 27.4%                | \$1,534,018  | (0.2%)               | \$881,981   | (42.5%)              | \$1,582,539        | 79.4%                |
| September | \$1,104,493        | 12.6%                | \$1,091,400  | (1.2%)               | \$806,880   | (26.1%)              |                    |                      |
| October   | \$1,134,974        | 12.6%                | \$1,192,539  | 5.1%                 | \$759,200   | (36.3%)              |                    |                      |
| November  | \$913,205          | 25.0%                | \$826,989    | (9.4%)               | \$431,360   | (47.8%)              |                    |                      |
| December  | \$770,975          | 19.4%                | \$739,955    | (4.0%)               | \$321,448   | (56.6%)              |                    |                      |
| Total:    | \$13,355,933       | 17.4%                | \$13,659,984 | 2.3%                 | \$7,455,400 | (45.4%)              | \$8,617,289        | 67.8%                |
|           |                    |                      |              |                      |             |                      |                    |                      |