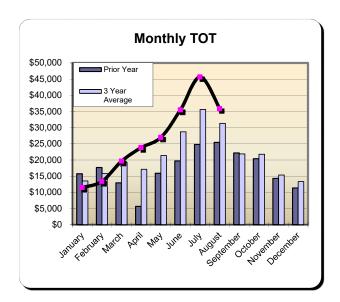

### **Huntington Beach Hotels**

| Current Month - August 2021 |           |               |          |  |  |  |
|-----------------------------|-----------|---------------|----------|--|--|--|
| Last Year                   | This Year | <u>Change</u> | % Change |  |  |  |
| \$338,437                   | \$633,015 | \$294,578     | 87.0%    |  |  |  |

| Year to Date - August 2021 |             |               |          |  |  |
|----------------------------|-------------|---------------|----------|--|--|
| Last Year                  | This Year   | <u>Change</u> | % Change |  |  |
| \$2,011,574                | \$3,446,975 | \$1,435,402   | 71.4%    |  |  |