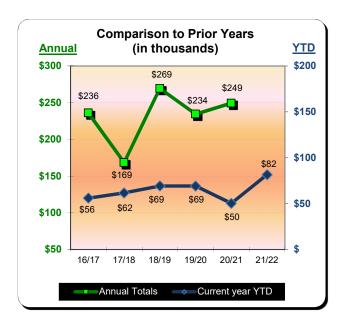

| Year to Date - August 2021 |             |               |          |  |  |  |
|----------------------------|-------------|---------------|----------|--|--|--|
| Last Year                  | This Year   | <u>Change</u> | % Change |  |  |  |
| \$5,136,513                | \$8,617,289 | \$3,480,777   | 67.8%    |  |  |  |

|           | Calendar Year 2018 |                      | Calendar     | Calendar Year 2019   |             | Year 2020            | Calendar Year 2021 |                      |
|-----------|--------------------|----------------------|--------------|----------------------|-------------|----------------------|--------------------|----------------------|
|           | Actual             | % Change<br>Prior Yr | Actual       | % Change<br>Prior Yr | Actual      | % Change<br>Prior Yr | Actual             | % Change<br>Prior Yr |
| January   | \$735,174          | 11.7%                | \$880,924    | 19.8%                | \$855,088   | (2.9%)               | \$316,101          | (63.0%)              |
| February  | \$865,520          | 12.2%                | \$919,887    | 6.3%                 | \$969,847   | 5.4%                 | \$451,601          | (53.4%)              |
| March     | \$1,136,027        | 14.0%                | \$1,156,110  | 1.8%                 | \$405,254   | (65.0%)              | \$752,758          | 85.8%                |
| April     | \$1,079,376        | 14.3%                | \$1,113,514  | 3.2%                 | \$125,585   | (88.7%)              | \$913,554          | 627.4%               |
| May       | \$1,077,590        | 17.1%                | \$1,134,945  | 5.3%                 | \$370,819   | (67.3%)              | \$1,058,020        | 185.3%               |
| June      | \$1,273,482        | 19.1%                | \$1,307,538  | 2.7%                 | \$687,687   | (47.4%)              | \$1,461,705        | 112.6%               |
| July      | \$1,728,739        | 19.9%                | \$1,762,166  | 1.9%                 | \$840,251   | (52.3%)              | \$2,081,013        | 147.7%               |
| August    | \$1,536,379        | 27.4%                | \$1,534,018  | (0.2%)               | \$881,981   | (42.5%)              | \$1,582,539        | 79.4%                |
| September | \$1,104,493        | 12.6%                | \$1,091,400  | (1.2%)               | \$806,880   | (26.1%)              |                    |                      |
| October   | \$1,134,974        | 12.6%                | \$1,192,539  | 5.1%                 | \$759,200   | (36.3%)              |                    |                      |
| November  | \$913,205          | 25.0%                | \$826,989    | (9.4%)               | \$431,360   | (47.8%)              |                    |                      |
| December  | \$770,975          | 19.4%                | \$739,955    | (4.0%)               | \$321,448   | (56.6%)              |                    |                      |
| Total:    | \$13,355,933       | 17.4%                | \$13,659,984 | 2.3%                 | \$7,455,400 | (45.4%)              | \$8,617,289        | 67.8%                |
|           |                    |                      |              |                      |             |                      |                    |                      |