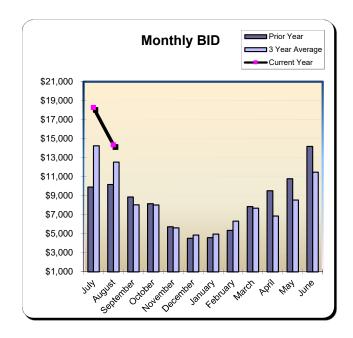

### **Huntington Beach Hotels**

| Current Month - August 2021 |           |               |          |  |  |  |
|-----------------------------|-----------|---------------|----------|--|--|--|
| Last Year                   | This Year | <u>Change</u> | % Change |  |  |  |
| \$338,437                   | \$633,015 | \$294,578     | 87.0%    |  |  |  |

| Year to Date - August 2021 |             |               |          |  |  |
|----------------------------|-------------|---------------|----------|--|--|
| Last Year                  | This Year   | <u>Change</u> | % Change |  |  |
| \$2,011,574                | \$3,446,975 | \$1,435,402   | 71.4%    |  |  |