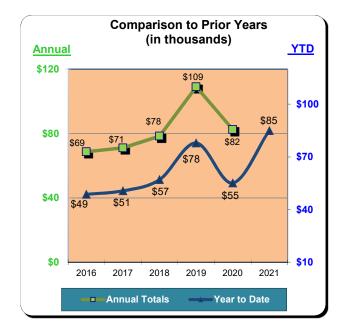

### Huntington Beach Hotels 10% Transient Occupancy Tax Receipts Reflecting August Occupancies

| Current Month - August 2021 |             |               |          |  |  |  |
|-----------------------------|-------------|---------------|----------|--|--|--|
| Last Year                   | This Year   | <u>Change</u> | % Change |  |  |  |
| \$881,981                   | \$1,582,539 | \$700,558     | 79.4%    |  |  |  |

| Year to Date - August 2021 |             |               |          |  |  |  |
|----------------------------|-------------|---------------|----------|--|--|--|
| Last Year                  | This Year   | <u>Change</u> | % Change |  |  |  |
| \$5,136,513                | \$8,617,289 | \$3,480,777   | 67.8%    |  |  |  |

|           | Calendar Year 2018 |                      | Calendar     | Calendar Year 2019   |             | Year 2020            | Calendar Year 2021 |                      |
|-----------|--------------------|----------------------|--------------|----------------------|-------------|----------------------|--------------------|----------------------|
|           | Actual             | % Change<br>Prior Yr | Actual       | % Change<br>Prior Yr | Actual      | % Change<br>Prior Yr | Actual             | % Change<br>Prior Yr |
| January   | \$735,174          | 11.7%                | \$880,924    | 19.8%                | \$855,088   | (2.9%)               | \$316,101          | (63.0%)              |
| February  | \$865,520          | 12.2%                | \$919,887    | 6.3%                 | \$969,847   | 5.4%                 | \$451,601          | (53.4%)              |
| March     | \$1,136,027        | 14.0%                | \$1,156,110  | 1.8%                 | \$405,254   | (65.0%)              | \$752,758          | 85.8%                |
| April     | \$1,079,376        | 14.3%                | \$1,113,514  | 3.2%                 | \$125,585   | (88.7%)              | \$913,554          | 627.4%               |
| May       | \$1,077,590        | 17.1%                | \$1,134,945  | 5.3%                 | \$370,819   | (67.3%)              | \$1,058,020        | 185.3%               |
| June      | \$1,273,482        | 19.1%                | \$1,307,538  | 2.7%                 | \$687,687   | (47.4%)              | \$1,461,705        | 112.6%               |
| July      | \$1,728,739        | 19.9%                | \$1,762,166  | 1.9%                 | \$840,251   | (52.3%)              | \$2,081,013        | 147.7%               |
| August    | \$1,536,379        | 27.4%                | \$1,534,018  | (0.2%)               | \$881,981   | (42.5%)              | \$1,582,539        | 79.4%                |
| September | \$1,104,493        | 12.6%                | \$1,091,400  | (1.2%)               | \$806,880   | (26.1%)              |                    |                      |
| October   | \$1,134,974        | 12.6%                | \$1,192,539  | 5.1%                 | \$759,200   | (36.3%)              |                    |                      |
| November  | \$913,205          | 25.0%                | \$826,989    | (9.4%)               | \$431,360   | (47.8%)              |                    |                      |
| December  | \$770,975          | 19.4%                | \$739,955    | (4.0%)               | \$321,448   | (56.6%)              |                    |                      |
| Total:    | \$13,355,933       | 17.4%                | \$13,659,984 | 2.3%                 | \$7,455,400 | (45.4%)              | \$8,617,289        | 67.8%                |
|           |                    |                      |              |                      |             |                      |                    |                      |