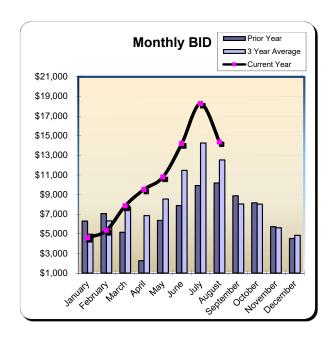

### **Huntington Beach Hotels**

| Current Month - August 2021 |           |               |          |  |  |  |
|-----------------------------|-----------|---------------|----------|--|--|--|
| Last Year                   | This Year | <u>Change</u> | % Change |  |  |  |
| \$338,437                   | \$633,015 | \$294,578     | 87.0%    |  |  |  |

| Year to Date - August 2021 |             |               |          |  |  |
|----------------------------|-------------|---------------|----------|--|--|
| Last Year                  | This Year   | <u>Change</u> | % Change |  |  |
| \$2,011,574                | \$3,446,975 | \$1,435,402   | 71.4%    |  |  |