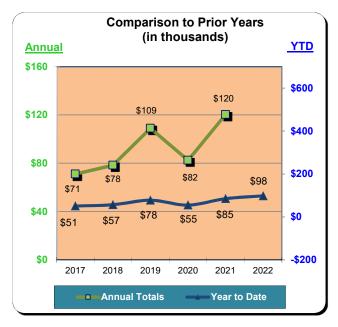

| Year to Date - August 2022 |          |               |          |  |  |  |
|----------------------------|----------|---------------|----------|--|--|--|
| Last Year T                | his Year | <u>Change</u> | % Change |  |  |  |
| \$84,927                   | 98,226   | \$13,299      | 15.7%    |  |  |  |

|           | * Calendar Year 2019<br>% Change |          | Calendar Year 2020<br>% Change |          | ** Calendar Year 2021<br>% Change |          | Calendar Year 2022<br>% Change |          |
|-----------|----------------------------------|----------|--------------------------------|----------|-----------------------------------|----------|--------------------------------|----------|
|           | Actual                           | Prior Yr | Actual                         | Prior Yr | Actual                            | Prior Yr | Actual                         | Prior Yr |
| January   | \$3,984                          | 5.6%     | \$6,304                        | 58.2%    | \$4,598                           | (27.1%)  | \$6,369                        | 38.5%    |
| February  | \$6,561                          | 27.7%    | \$7,073                        | 7.8%     | \$5,348                           | (24.4%)  | \$8,780                        | 64.2%    |
| March     | \$10,073                         | 54.7%    | \$5,163                        | (48.7%)  | \$7,854                           | 52.1%    | \$11,734                       | 49.4%    |
| April     | \$8,794                          | 48.0%    | \$2,262                        | (74.3%)  | \$9,528                           | 321.2%   | \$12,043                       | 26.4%    |
| May       | \$8,494                          | 31.4%    | \$6,363                        | (25.1%)  | \$10,787                          | 69.5%    | \$11,727                       | 8.7%     |
| June      | \$12,357                         | 46.7%    | \$7,889                        | (36.2%)  | \$14,191                          | 79.9%    | \$14,768                       | 4.1%     |
| July      | \$14,575                         | 27.7%    | \$9,923                        | (31.9%)  | \$18,268                          | 84.1%    | \$18,797                       | 2.9%     |
| August    | \$13,077                         | 39.7%    | \$10,182                       | (22.1%)  | \$14,353                          | 41.0%    | \$14,009                       | (2.4%)   |
| September | \$8,885                          | 39.3%    | \$8,876                        | (0.1%)   | \$11,050                          | 24.5%    |                                |          |
| October   | \$9,871                          | 63.0%    | \$8,168                        | (17.3%)  | \$9,434                           | 15.5%    |                                |          |
| November  | \$6,480                          | 38.9%    | \$5,735                        | (11.5%)  | \$7,797                           | 36.0%    |                                |          |
| December  | \$5,810                          | 37.1%    | \$4,532                        | (22.0%)  | \$7,129                           | 57.3%    |                                |          |
| Total:    | \$108,963                        | 39.0%    | \$82,469                       | (24.3%)  | \$120,338                         | 45.9%    | \$98,226                       | 15.7%    |