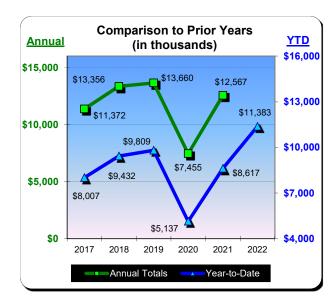

| Year to Date - August 2022 |                  |               |          |  |  |  |
|----------------------------|------------------|---------------|----------|--|--|--|
| Last Year                  | <u>This Year</u> | <u>Change</u> | % Change |  |  |  |
| \$3,446,975                | \$4,553,158      | \$1,106,183   | 32.1%    |  |  |  |

|           | Calendar Year 2019 |                      | * Calendar Year 2020 |                      | ** Calendar Year 2021 |                      | *** Calendar Year 2022 |                      |
|-----------|--------------------|----------------------|----------------------|----------------------|-----------------------|----------------------|------------------------|----------------------|
|           | Actual             | % Change<br>Prior Yr | Actual               | % Change<br>Prior Yr | Actual                | % Change<br>Prior Yr | Actual                 | % Change<br>Prior Yr |
| January   | \$264,365          | 19.7%                | \$342,037            | 29.4%                | \$126,441             | (63.0%)              | \$246,395              | 94.9%                |
| February  | \$367,956          | 41.7%                | \$387,940            | 5.4%                 | \$180,696             | (53.4%)              | \$386,080              | 113.7%               |
| March     | \$462,449          | 35.7%                | \$162,101            | (65.0%)              | \$301,104             | 85.8%                | \$529,785              | 76.0%                |
| April     | \$445,406          | 37.6%                | \$50,233             | (88.7%)              | \$365,422             | 627.5%               | \$585,194              | 60.1%                |
| May       | \$453,978          | 40.4%                | \$148,328            | (67.3%)              | \$423,209             | 185.3%               | \$566,176              | 33.8%                |
| June      | \$523,008          | 36.9%                | \$260,883            | (50.1%)              | \$584,681             | 124.1%               | \$656,776              | 12.3%                |
| July      | \$704,866          | 35.9%                | \$321,613            | (54.4%)              | \$832,407             | 158.8%               | \$878,259              | 5.5%                 |
| August    | \$613,607          | 33.1%                | \$338,437            | (44.8%)              | \$633,015             | 87.0%                | \$704,494              | 11.3%                |
| September | \$436,560          | 31.8%                | \$307,681            | (29.5%)              | \$464,120             | 50.8%                |                        |                      |
| October   | \$477,016          | 40.1%                | \$294,136            | (38.3%)              | \$423,630             | 44.0%                |                        |                      |
| November  | \$330,796          | 20.7%                | \$172,545            | (47.8%)              | \$340,247             | 97.2%                |                        |                      |
| December  | \$295,982          | 28.0%                | \$128,578            | (56.6%)              | \$351,886             | 173.7%               |                        |                      |
| Total:    | \$5,375,992        | 34.2%                | \$2,914,514          | (45.8%)              | \$5,026,859           | 72.5%                | \$4,553,158            | 32.1%                |

| Year to Date - August 2022 |                  |               |          |  |  |  |
|----------------------------|------------------|---------------|----------|--|--|--|
| Last Year                  | <u>This Year</u> | <u>Change</u> | % Change |  |  |  |
| \$8,617,289                | \$11,382,893     | \$2,765,604   | 32.1%    |  |  |  |

|           | Calendar     | Year 2019      | * Calendar  | Year 2020 | ** Calenda   | ar Year 2021   | *** Calenda  | r Year 2022 |
|-----------|--------------|----------------|-------------|-----------|--------------|----------------|--------------|-------------|
|           |              | % Change Prior |             | % Change  |              | % Change Prior |              | % Change    |
|           | Actual       | Yr             | Actual      | Prior Yr  | Actual       | Yr             | Actual       | Prior Yr    |
| January   | \$880,924    | 19.8%          | \$855,088   | (2.9%)    | \$316,101    | (63.0%)        | \$615,986    | 94.9%       |
| February  | \$919,887    | 6.3%           | \$969,847   | 5.4%      | \$451,601    | (53.4%)        | \$965,203    | 113.7%      |
| March     | \$1,156,110  | 1.8%           | \$405,254   | (65.0%)   | \$752,758    | 85.8%          | \$1,324,461  | 76.0%       |
| April     | \$1,113,514  | 3.2%           | \$125,585   | (88.7%)   | \$913,554    | 627.4%         | \$1,462,985  | 60.1%       |
| May       | \$1,134,945  | 5.3%           | \$370,819   | (67.3%)   | \$1,058,020  | 185.3%         | \$1,415,440  | 33.8%       |
| June      | \$1,307,538  | 2.7%           | \$687,687   | (47.4%)   | \$1,461,705  | 112.6%         | \$1,641,937  | 12.3%       |
| July      | \$1,762,166  | 1.9%           | \$840,251   | (52.3%)   | \$2,081,013  | 147.7%         | \$2,195,645  | 5.5%        |
| August    | \$1,534,018  | (0.2%)         | \$881,981   | (42.5%)   | \$1,582,539  | 79.4%          | \$1,761,236  | 11.3%       |
| September | \$1,091,400  | (1.2%)         | \$806,880   | (26.1%)   | \$1,160,301  | 43.8%          |              |             |
| October   | \$1,192,539  | 5.1%           | \$759,200   | (36.3%)   | \$1,059,075  | 39.5%          |              |             |
| November  | \$826,989    | (9.4%)         | \$431,360   | (47.8%)   | \$850,618    | 97.2%          |              |             |
| December  | \$739,955    | (4.0%)         | \$321,448   | (56.6%)   | \$879,714    | 173.7%         |              |             |
| Total:    | \$13,659,984 | 2.3%           | \$7,455,400 | (45.4%)   | \$12,566,998 | 68.6%          | \$11,382,893 | 32.1%       |
| 1         |              | -              |             |           |              |                |              |             |