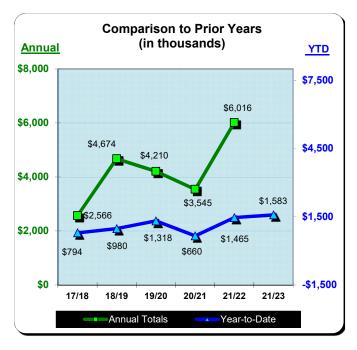

#### **Huntington Beach Hotels**

| Current Month - August 2022 |           |               |          |  |  |  |
|-----------------------------|-----------|---------------|----------|--|--|--|
| <u>Last Year</u>            | This Year | <u>Change</u> | % Change |  |  |  |
| \$633,015                   | \$704,494 | \$71,479      | 11.3%    |  |  |  |

| Year to Date - August 2022 |                  |               |          |  |  |  |
|----------------------------|------------------|---------------|----------|--|--|--|
| Last Year                  | <u>This Year</u> | <u>Change</u> | % Change |  |  |  |
| \$3,446,975                | \$4,553,158      | \$1,106,183   | 32.1%    |  |  |  |

|           | Calendar Year 2019 |                      | * Calendar Year 2020 |                      | ** Calendar Year 2021 |                      | *** Calendar Year 2022 |                      |
|-----------|--------------------|----------------------|----------------------|----------------------|-----------------------|----------------------|------------------------|----------------------|
|           | Actual             | % Change<br>Prior Yr | Actual               | % Change<br>Prior Yr | Actual                | % Change<br>Prior Yr | Actual                 | % Change<br>Prior Yr |
| January   | \$264,365          | 19.7%                | \$342,037            | 29.4%                | \$126,441             | (63.0%)              | \$246,395              | 94.9%                |
| February  | \$367,956          | 41.7%                | \$387,940            | 5.4%                 | \$180,696             | (53.4%)              | \$386,080              | 113.7%               |
| March     | \$462,449          | 35.7%                | \$162,101            | (65.0%)              | \$301,104             | 85.8%                | \$529,785              | 76.0%                |
| April     | \$445,406          | 37.6%                | \$50,233             | (88.7%)              | \$365,422             | 627.5%               | \$585,194              | 60.1%                |
| May       | \$453,978          | 40.4%                | \$148,328            | (67.3%)              | \$423,209             | 185.3%               | \$566,176              | 33.8%                |
| June      | \$523,008          | 36.9%                | \$260,883            | (50.1%)              | \$584,681             | 124.1%               | \$656,776              | 12.3%                |
| July      | \$704,866          | 35.9%                | \$321,613            | (54.4%)              | \$832,407             | 158.8%               | \$878,259              | 5.5%                 |
| August    | \$613,607          | 33.1%                | \$338,437            | (44.8%)              | \$633,015             | 87.0%                | \$704,494              | 11.3%                |
| September | \$436,560          | 31.8%                | \$307,681            | (29.5%)              | \$464,120             | 50.8%                |                        |                      |
| October   | \$477,016          | 40.1%                | \$294,136            | (38.3%)              | \$423,630             | 44.0%                |                        |                      |
| November  | \$330,796          | 20.7%                | \$172,545            | (47.8%)              | \$340,247             | 97.2%                |                        |                      |
| December  | \$295,982          | 28.0%                | \$128,578            | (56.6%)              | \$351,886             | 173.7%               |                        |                      |
| Total:    | \$5,375,992        | 34.2%                | \$2,914,514          | (45.8%)              | \$5,026,859           | 72.5%                | \$4,553,158            | 32.1%                |