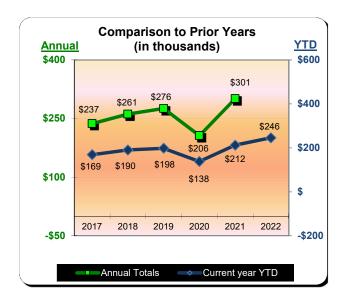

|           | Calendar Year 2019 |                      | * Calendar Year 2020 |                      | ** Calendar Year 2021 |                      | *** Calendar Year 2022 |                      |
|-----------|--------------------|----------------------|----------------------|----------------------|-----------------------|----------------------|------------------------|----------------------|
|           | Actual             | % Change<br>Prior Yr | Actual               | % Change<br>Prior Yr | Actual                | % Change<br>Prior Yr | Actual                 | % Change<br>Prior Yr |
| January   | \$264,365          | 19.7%                | \$342,037            | 29.4%                | \$126,441             | (63.0%)              | \$246,395              | 94.9%                |
| February  | \$367,956          | 41.7%                | \$387,940            | 5.4%                 | \$180,696             | (53.4%)              | \$386,080              | 113.7%               |
| March     | \$462,449          | 35.7%                | \$162,101            | (65.0%)              | \$301,104             | 85.8%                | \$529,785              | 76.0%                |
| April     | \$445,406          | 37.6%                | \$50,233             | (88.7%)              | \$365,422             | 627.5%               | \$585,194              | 60.1%                |
| May       | \$453,978          | 40.4%                | \$148,328            | (67.3%)              | \$423,209             | 185.3%               | \$566,176              | 33.8%                |
| June      | \$523,008          | 36.9%                | \$260,883            | (50.1%)              | \$584,681             | 124.1%               | \$656,776              | 12.3%                |
| July      | \$704,866          | 35.9%                | \$321,613            | (54.4%)              | \$832,407             | 158.8%               | \$878,259              | 5.5%                 |
| August    | \$613,607          | 33.1%                | \$338,437            | (44.8%)              | \$633,015             | 87.0%                | \$704,494              | 11.3%                |
| September | \$436,560          | 31.8%                | \$307,681            | (29.5%)              | \$464,120             | 50.8%                |                        |                      |
| October   | \$477,016          | 40.1%                | \$294,136            | (38.3%)              | \$423,630             | 44.0%                |                        |                      |
| November  | \$330,796          | 20.7%                | \$172,545            | (47.8%)              | \$340,247             | 97.2%                |                        |                      |
| December  | \$295,982          | 28.0%                | \$128,578            | (56.6%)              | \$351,886             | 173.7%               |                        |                      |
| Total:    | \$5,375,992        | 34.2%                | \$2,914,514          | (45.8%)              | \$5,026,859           | 72.5%                | \$4,553,158            | 32.1%                |

|           | Calendar     | Year 2019      | * Calendar  | Year 2020 | ** Calenda   | ar Year 2021   | *** Calenda  | r Year 2022 |
|-----------|--------------|----------------|-------------|-----------|--------------|----------------|--------------|-------------|
|           |              | % Change Prior |             | % Change  |              | % Change Prior |              | % Change    |
|           | Actual       | Yr             | Actual      | Prior Yr  | Actual       | Yr             | Actual       | Prior Yr    |
| January   | \$880,924    | 19.8%          | \$855,088   | (2.9%)    | \$316,101    | (63.0%)        | \$615,986    | 94.9%       |
| February  | \$919,887    | 6.3%           | \$969,847   | 5.4%      | \$451,601    | (53.4%)        | \$965,203    | 113.7%      |
| March     | \$1,156,110  | 1.8%           | \$405,254   | (65.0%)   | \$752,758    | 85.8%          | \$1,324,461  | 76.0%       |
| April     | \$1,113,514  | 3.2%           | \$125,585   | (88.7%)   | \$913,554    | 627.4%         | \$1,462,985  | 60.1%       |
| May       | \$1,134,945  | 5.3%           | \$370,819   | (67.3%)   | \$1,058,020  | 185.3%         | \$1,415,440  | 33.8%       |
| June      | \$1,307,538  | 2.7%           | \$687,687   | (47.4%)   | \$1,461,705  | 112.6%         | \$1,641,937  | 12.3%       |
| July      | \$1,762,166  | 1.9%           | \$840,251   | (52.3%)   | \$2,081,013  | 147.7%         | \$2,195,645  | 5.5%        |
| August    | \$1,534,018  | (0.2%)         | \$881,981   | (42.5%)   | \$1,582,539  | 79.4%          | \$1,761,236  | 11.3%       |
| September | \$1,091,400  | (1.2%)         | \$806,880   | (26.1%)   | \$1,160,301  | 43.8%          |              |             |
| October   | \$1,192,539  | 5.1%           | \$759,200   | (36.3%)   | \$1,059,075  | 39.5%          |              |             |
| November  | \$826,989    | (9.4%)         | \$431,360   | (47.8%)   | \$850,618    | 97.2%          |              |             |
| December  | \$739,955    | (4.0%)         | \$321,448   | (56.6%)   | \$879,714    | 173.7%         |              |             |
| Total:    | \$13,659,984 | 2.3%           | \$7,455,400 | (45.4%)   | \$12,566,998 | 68.6%          | \$11,382,893 | 32.1%       |
| 1         |              | -              |             |           |              |                |              |             |