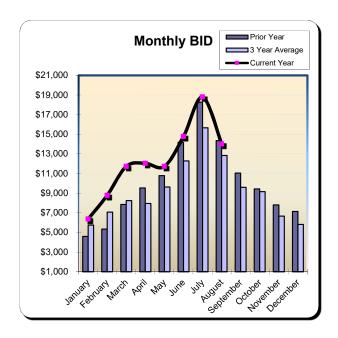

|                      |

<sup>\*\*</sup> Sun & Sands Motel closed in Sept 2021

<sup>\*\*\*</sup> Quality Inn & Suites closed in Jul 2022

#### **Sunset Beach Hotels**

| Current Month - August 2022 |          |               |          |  |  |  |
|-----------------------------|----------|---------------|----------|--|--|--|
| Last Year This Year         |          | <u>Change</u> | % Change |  |  |  |
| \$14,353                    | \$14,009 | (\$344)       | (2.4%)   |  |  |  |

| Year to Date - August 2022 |          |               |          |  |  |  |
|----------------------------|----------|---------------|----------|--|--|--|
| Last Year T                | his Year | <u>Change</u> | % Change |  |  |  |
| \$84,927                   | 98,226   | \$13,299      | 15.7%    |  |  |  |





|           | * Calendar Year 2019<br>% Change |          | Calendar Year 2020<br>% Change |          | ** Calendar Year 2021<br>% Change |          | Calendar Year 2022<br>% Change |          |
|-----------|----------------------------------|----------|--------------------------------|----------|-----------------------------------|----------|--------------------------------|----------|
|           | Actual                           | Prior Yr | Actual                         | Prior Yr | Actual                            | Prior Yr | Actual                         | Prior Yr |
| January   | \$3,984                          | 5.6%     | \$6,304                        | 58.2%    | \$4,598                           | (27.1%)  | \$6,369                        | 38.5%    |
| February  | \$