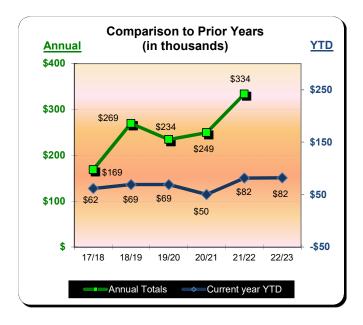

#### **Huntington Beach Hotels**

| Current Month - August 2022 |           |               |          |  |  |  |
|-----------------------------|-----------|---------------|----------|--|--|--|
| <u>Last Year</u>            | This Year | <u>Change</u> | % Change |  |  |  |
| \$633,015                   | \$704,494 | \$71,479      | 11.3%    |  |  |  |

| Year to Date - August 2022 |                  |               |          |  |  |  |
|----------------------------|------------------|---------------|----------|--|--|--|
| Last Year                  | <u>This Year</u> | <u>Change</u> | % Change |  |  |  |
| \$3,446,975                | \$4,553,158      | \$1,106,183   | 32.1%    |  |  |  |

|           | Calendar Year 2019 |                      | * Calendar Year 2020 |                      | ** Calendar Year 2021 |                      | *** Calendar Year 2022 |                      |
|-----------|--------------------|----------------------|----------------------|----------------------|-----------------------|----------------------|------------------------|----------------------|
|           | Actual             | % Change<br>Prior Yr | Actual               | % Change<br>Prior Yr | Actual                | % Change<br>Prior Yr | Actual                 | % Change<br>Prior Yr |
| January   | \$264,365          | 19.7%                | \$342,037            | 29.4%                | \$126,441             | (63.0%)              | \$246,395              | 94.9%                |
| February  | \$367,956          | 41.7%                | \$387,940            | 5.4%                 | \$180,696             | (53.4%)              | \$386,080              | 113.7%               |
| March     | \$462,449          | 35.7%                | \$162,101            | (65.0%)              | \$301,104             | 85.8%                | \$529,785              | 76.0%                |
| April     | \$445,406          | 37.6%                | \$50,233             | (88.7%)              | \$365,422             | 627.5%               | \$585,194              | 60.1%                |
| May       | \$453,978          | 40.4%                | \$148,328            | (67.3%)              | \$423,209             | 185.3%               | \$566,176              | 33.8%                |
| June      | \$523,008          | 36.9%                | \$260,883            | (50.1%)              | \$584,681             | 124.1%               | \$656,776              | 12.3%                |
| July      | \$704,866          | 35.9%                | \$321,613            | (54.4%)              | \$832,407             | 158.8%               | \$878,259              | 5.5%                 |
| August    | \$613,607          | 33.1%                | \$338,437            | (44.8%)              | \$633,015             | 87.0%                | \$704,494              | 11.3%                |
| September | \$436,560          | 31.8%                | \$307,681            | (29.5%)              | \$464,120             | 50.8%                |                        |                      |
| October   | \$477,016          | 40.1%                | \$294,136            | (38.3%)              | \$423,630             | 44.0%                |                        |                      |
| November  | \$330,796          | 20.7%                | \$172,545            | (47.8%)              | \$340,247             | 97.2%                |                        |                      |
| December  | \$295,982          | 28.0%                | \$128,578            | (56.6%)              | \$351,886             | 173.7%               |                        |                      |
| Total:    | \$5,375,992        | 34.2%                | \$2,914,514          | (45.8%)              | \$5,026,859           | 72.5%                | \$4,553,158            | 32.1%                |