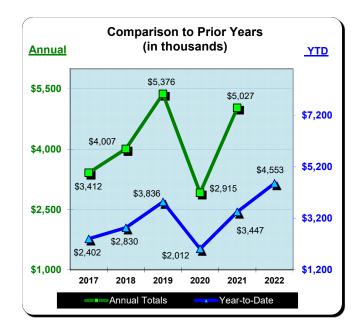

#### Huntington Beach Hotels

| Current Month - August 2022 |             |               |          |  |  |  |
|-----------------------------|-------------|---------------|----------|--|--|--|
| <u>Last Year</u>            | This Year   | <u>Change</u> | % Change |  |  |  |
| \$1,582,539                 | \$1,761,236 | \$178,698     | 11.3%    |  |  |  |

| Year to Date - August 2022 |                  |               |          |  |  |  |
|----------------------------|------------------|---------------|----------|--|--|--|
| Last Year                  | <u>This Year</u> | <u>Change</u> | % Change |  |  |  |
| \$8,617,289                | \$11,382,893     | \$2,765,604   | 32.1%    |  |  |  |

|           | Calendar     | Year 2019      | * Calendar  | Year 2020 | ** Calenda   | ar Year 2021   | *** Calenda  | r Year 2022 |
|-----------|--------------|----------------|-------------|-----------|--------------|----------------|--------------|-------------|
|           |              | % Change Prior |             | % Change  |              | % Change Prior |              | % Change    |
|           | Actual       | Yr             | Actual      | Prior Yr  | Actual       | Yr             | Actual       | Prior Yr    |
| January   | \$880,924    | 19.8%          | \$855,088   | (2.9%)    | \$316,101    | (63.0%)        | \$615,986    | 94.9%       |
| February  | \$919,887    | 6.3%           | \$969,847   | 5.4%      | \$451,601    | (53.4%)        | \$965,203    | 113.7%      |
| March     | \$1,156,110  | 1.8%           | \$405,254   | (65.0%)   | \$752,758    | 85.8%          | \$1,324,461  | 76.0%       |
| April     | \$1,113,514  | 3.2%           | \$125,585   | (88.7%)   | \$913,554    | 627.4%         | \$1,462,985  | 60.1%       |
| May       | \$1,134,945  | 5.3%           | \$370,819   | (67.3%)   | \$1,058,020  | 185.3%         | \$1,415,440  | 33.8%       |
| June      | \$1,307,538  | 2.7%           | \$687,687   | (47.4%)   | \$1,461,705  | 112.6%         | \$1,641,937  | 12.3%       |
| July      | \$1,762,166  | 1.9%           | \$840,251   | (52.3%)   | \$2,081,013  | 147.7%         | \$2,195,645  | 5.5%        |
| August    | \$1,534,018  | (0.2%)         | \$881,981   | (42.5%)   | \$1,582,539  | 79.4%          | \$1,761,236  | 11.3%       |
| September | \$1,091,400  | (1.2%)         | \$806,880   | (26.1%)   | \$1,160,301  | 43.8%          |              |             |
| October   | \$1,192,539  | 5.1%           | \$759,200   | (36.3%)   | \$1,059,075  | 39.5%          |              |             |
| November  | \$826,989    | (9.4%)         | \$431,360   | (47.8%)   | \$850,618    | 97.2%          |              |             |
| December  | \$739,955    | (4.0%)         | \$321,448   | (56.6%)   | \$879,714    | 173.7%         |              |             |
| Total:    | \$13,659,984 | 2.3%           | \$7,455,400 | (45.4%)   | \$12,566,998 | 68.6%          | \$11,382,893 | 32.1%       |
| 1         |              | -              |             |           |              |                |              |             |