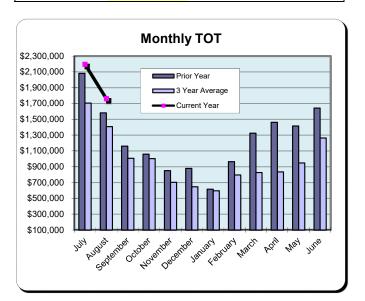

### Huntington Beach Hotels 10% Transient Occupancy Tax Receipts Reflecting August Occupancies

| Current Month - August 2022 |             |               |          |  |  |  |
|-----------------------------|-------------|---------------|----------|--|--|--|
| Last Year                   | This Year   | <u>Change</u> | % Change |  |  |  |
| \$1,582,539                 | \$1,761,236 | \$178,698     | 11.3%    |  |  |  |

| Year to Date - August 2022 |             |               |          |  |  |
|----------------------------|-------------|---------------|----------|--|--|
| Last Year                  | This Year   | <u>Change</u> | % Change |  |  |
| \$3,663,551                | \$3,956,882 | \$293,330     | 8.0%     |  |  |

|           | * Fiscal Yea | r 2019/2020 | Fiscal Year | 2020/2021 | ** Fiscal Yea | r 2021/2022 | *** Fiscal Yea | r 2022/2023 |
|-----------|--------------|-------------|-------------|-----------|---------------|-------------|----------------|-------------|
|           |              | % Change    |             | % Change  |               | % Change    |                | % Change    |
|           | Actual       | Prior Yr    | Actual      | Prior Yr  | Actual        | Prior Yr    | Actual         | Prior Yr    |
| July      | \$1,762,166  | 1.9%        | \$840,251   | (52.3%)   | \$2,081,013   | 147.7%      | \$2,195,645    | 5.5%        |
| August    | \$1,534,018  | (0.2%)      | \$881,981   | (42.5%)   | \$1,582,539   | 79.4%       | \$1,761,236    | 11.3%       |
| September | \$1,091,400  | (1.2%)      | \$769,200   | (29.5%)   | \$1,160,301   | 50.9%       |                |             |
| October   | \$1,192,539  | 5.1%        | \$759,200   | (36.3%)   | \$1,059,075   | 39.5%       |                |             |
| November  | \$826,989    | (9.4%)      | \$431,360   | (47.8%)   | \$850,618     | 97.2%       |                |             |
| December  | \$739,955    | (4.0%)      | \$321,448   | (56.6%)   | \$879,714     | 173.7%      |                |             |
| January   | \$855,088    | (2.9%)      | \$316,101   | (63.0%)   | \$615,986     | 94.9%       |                |             |
| February  | \$969,847    | 5.4%        | \$451,601   | (53.4%)   | \$965,203     | 113.7%      |                |             |
| March     | \$405,254    | (65.0%)     | \$752,758   | 85.8%     | \$1,324,461   | 76.0%       |                |             |
| April     | \$125,585    | (88.7%)     | \$913,554   | 627.4%    | \$1,462,985   | 60.1%       |                |             |
| May       | \$370,819    | (67.3%)     | \$1,058,020 | 185.3%    | \$1,415,440   | 33.8%       |                |             |
| June      | \$687,687    | (47.4%)     | \$1,461,705 | 112.6%    | \$1,641,937   | 12.3%       |                |             |
| Total:    | \$10,561,347 | (22.9%)     | \$8,957,178 | (15.2%)   | \$15,039,272  | 67.9%       | \$3,956,882    | 8.0%        |
|           |              |             |             |           |               |             |                |             |