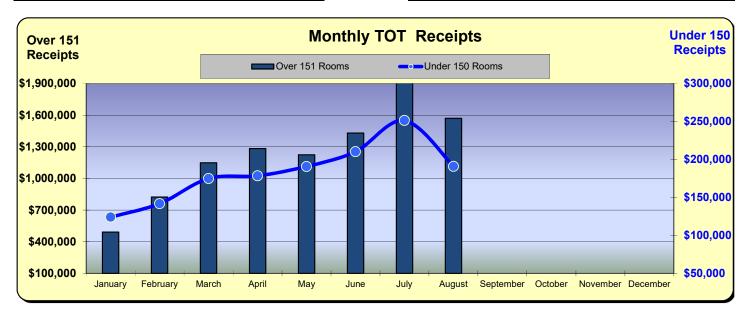

#### Huntington Beach Hotels

| Hotels Over 151 Rooms       |                  |               |          |  |  |  |
|-----------------------------|------------------|---------------|----------|--|--|--|
| Current Month - August 2022 |                  |               |          |  |  |  |
| <u>Last Year</u>            | <u>This Year</u> | <u>Change</u> | % Change |  |  |  |
| \$1,375,599                 | \$1,570,234      | \$194,635     | 14.2%    |  |  |  |

| Hotels Under 150 Rooms      |                  |               |          |  |  |  |
|-----------------------------|------------------|---------------|----------|--|--|--|
| Current Month - August 2022 |                  |               |          |  |  |  |
| Last Year                   | <u>This Year</u> | <u>Change</u> | % Change |  |  |  |
| \$206,940                   | \$191,002        | (\$15,938)    | (7.7%)   |  |  |  |

|           | ** Calendar Year 2021 |                      |                    |                      | *** Calendar Year 2022 |                      |                    |                      |
|-----------|-----------------------|----------------------|--------------------|----------------------|------------------------|----------------------|--------------------|----------------------|
|           | Over 151<br>Rooms     | % Change<br>Prior Yr | Under 150<br>Rooms | % Change<br>Prior Yr | Over 151<br>Rooms      | % Change Prior<br>Yr | Under 150<br>Rooms | % Change<br>Prior Yr |
|           | Rooms                 | FIIOI II             | Rooms              | FIIOLII              | Rooms                  |                      | Rooms              | FIIOI II             |
| January   | \$233,494             | (67.2%)              | \$82,607           | (42.7%)              | \$491,961              | 110.7%               | \$124,025          | 50.1%                |
| February  | \$364,832             | (55.6%)              | \$86,769           | (41.5%)              | \$823,322              | 125.7%               | \$141,881          | 63.5%                |
| March     | \$625,872             | 94.5%                | \$126,885          | 51.9%                | \$1,149,513            | 83.7%                | \$174,948          | 37.9%                |
| April     | \$772,178             | 959.1%               | \$141,375          | 168.4%               | \$1,284,490            | 66.4%                | \$178,494          | 26.3%                |
| May       | \$900,514             | 244.1%               | \$157,506          | 44.4%                | \$1,224,662            | 36.0%                | \$190,779          | 21.1%                |
| June      | \$1,266,788           | 129.6%               | \$194,917          | 43.5%                | \$1,431,560            | 13.0%                | \$210,377          | 7.9%                 |
| July      | \$1,798,518           | 157.9%               | \$282,495          | 97.9%                | \$1,944,162            | 8.1%                 | \$251,483          | (11.0%)              |
| August    | \$1,375,599           | 87.9%                | \$206,940          | 38.2%                | \$1,570,234            | 14.2%                | \$191,002          | (7.7%)               |
| September | \$988,378             | 48.7%                | \$171,924          | 20.9%                |                        |                      |                    | , ,                  |
| October   | \$888,826             | 39.2%                | \$170,249          | 41.3%                |                        |                      |                    |                      |
| November  | \$710,862             | 98.0%                | \$139,757          | 93.0%                |                        |                      |                    |                      |
| December  | \$733,413             | 203.8%               | \$146,301          | 82.8%                |                        |                      |                    |                      |
| Total:    | \$10,659,274          | 75.5%                | \$1,907,725        | 38.1%                | \$9,919,904            | 35.2%                | \$1,462,989        | 14.3%                |
|           |                       |                      |                    |                      |                        |                      |                    |                      |