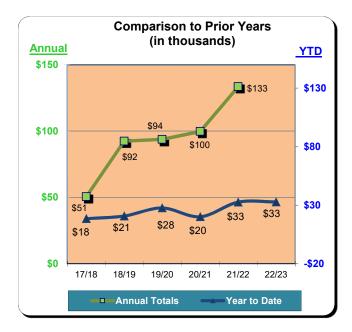

|           | Calendar Year 2019 |                      | * Calendar Year 2020 |                      | ** Calendar Year 2021 |                      | *** Calendar Year 2022 |                      |
|-----------|--------------------|----------------------|----------------------|----------------------|-----------------------|----------------------|------------------------|----------------------|
|           | Actual             | % Change<br>Prior Yr | Actual               | % Change<br>Prior Yr | Actual                | % Change<br>Prior Yr | Actual                 | % Change<br>Prior Yr |
| January   | \$264,365          | 19.7%                | \$342,037            | 29.4%                | \$126,441             | (63.0%)              | \$246,395              | 94.9%                |
| February  | \$367,956          | 41.7%                | \$387,940            | 5.4%                 | \$180,696             | (53.4%)              | \$386,080              | 113.7%               |
| March     | \$462,449          | 35.7%                | \$162,101            | (65.0%)              | \$301,104             | 85.8%                | \$529,785              | 76.0%                |
| April     | \$445,406          | 37.6%                | \$50,233             | (88.7%)              | \$365,422             | 627.5%               | \$585,194              | 60.1%                |
| May       | \$453,978          | 40.4%                | \$148,328            | (67.3%)              | \$423,209             | 185.3%               | \$566,176              | 33.8%                |
| June      | \$523,008          | 36.9%                | \$260,883            | (50.1%)              | \$584,681             | 124.1%               | \$656,776              | 12.3%                |
| July      | \$704,866          | 35.9%                | \$321,613            | (54.4%)              | \$832,407             | 158.8%               | \$878,259              | 5.5%                 |
| August    | \$613,607          | 33.1%                | \$338,437            | (44.8%)              | \$633,015             | 87.0%                | \$704,494              | 11.3%                |
| September | \$436,560          | 31.8%                | \$307,681            | (29.5%)              | \$464,120             | 50.8%                |                        |                      |
| October   | \$477,016          | 40.1%                | \$294,136            | (38.3%)              | \$423,630             | 44.0%                |                        |                      |
| November  | \$330,796          | 20.7%                | \$172,545            | (47.8%)              | \$340,247             | 97.2%                |                        |                      |
| December  | \$295,982          | 28.0%                | \$128,578            | (56.6%)              | \$351,886             | 173.7%               |                        |                      |
| Total:    | \$5,375,992        | 34.2%                | \$2,914,514          | (45.8%)              | \$5,026,859           | 72.5%                | \$4,553,158            | 32.1%                |

|           | Calendar     | Year 2019      | * Calendar  | Year 2020 | ** Calenda   | ar Year 2021   | *** Calenda  | r Year 2022 |
|-----------|--------------|----------------|-------------|-----------|--------------|----------------|--------------|-------------|
|           |              | % Change Prior |             | % Change  |              | % Change Prior |              | % Change    |
|           | Actual       | Yr             | Actual      | Prior Yr  | Actual       | Yr             | Actual       | Prior Yr    |
| January   | \$880,924    | 19.8%          | \$855,088   | (2.9%)    | \$316,101    | (63.0%)        | \$615,986    | 94.9%       |
| February  | \$919,887    | 6.3%           | \$969,847   | 5.4%      | \$451,601    | (53.4%)        | \$965,203    | 113.7%      |
| March     | \$1,156,110  | 1.8%           | \$405,254   | (65.0%)   | \$752,758    | 85.8%          | \$1,324,461  | 76.0%       |
| April     | \$1,113,514  | 3.2%           | \$125,585   | (88.7%)   | \$913,554    | 627.4%         | \$1,462,985  | 60.1%       |
| May       | \$1,134,945  | 5.3%           | \$370,819   | (67.3%)   | \$1,058,020  | 185.3%         | \$1,415,440  | 33.8%       |
| June      | \$1,307,538  | 2.7%           | \$687,687   | (47.4%)   | \$1,461,705  | 112.6%         | \$1,641,937  | 12.3%       |
| July      | \$1,762,166  | 1.9%           | \$840,251   | (52.3%)   | \$2,081,013  | 147.7%         | \$2,195,645  | 5.5%        |
| August    | \$1,534,018  | (0.2%)         | \$881,981   | (42.5%)   | \$1,582,539  | 79.4%          | \$1,761,236  | 11.3%       |
| September | \$1,091,400  | (1.2%)         | \$806,880   | (26.1%)   | \$1,160,301  | 43.8%          |              |             |
| October   | \$1,192,539  | 5.1%           | \$759,200   | (36.3%)   | \$1,059,075  | 39.5%          |              |             |
| November  | \$826,989    | (9.4%)         | \$431,360   | (47.8%)   | \$850,618    | 97.2%          |              |             |
| December  | \$739,955    | (4.0%)         | \$321,448   | (56.6%)   | \$879,714    | 173.7%         |              |             |
| Total:    | \$13,659,984 | 2.3%           | \$7,455,400 | (45.4%)   | \$12,566,998 | 68.6%          | \$11,382,893 | 32.1%       |
| 1         |              | -              |             |           |              |                |              |             |