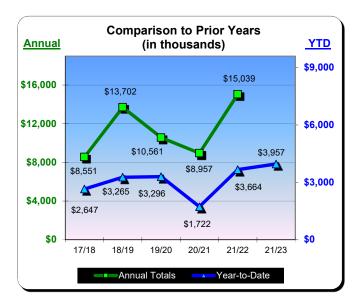

#### Huntington Beach Hotels

| Current Month - August 2022 |             |               |          |  |  |  |
|-----------------------------|-------------|---------------|----------|--|--|--|
| <u>Last Year</u>            | This Year   | <u>Change</u> | % Change |  |  |  |
| \$1,582,539                 | \$1,761,236 | \$178,698     | 11.3%    |  |  |  |

| Year to Date - August 2022 |                  |               |          |  |  |  |
|----------------------------|------------------|---------------|----------|--|--|--|
| Last Year                  | <u>This Year</u> | <u>Change</u> | % Change |  |  |  |
| \$8,617,289                | \$11,382,893     | \$2,765,604   | 32.1%    |  |  |  |

|           | Calendar     | Year 2019      | * Calendar  | Year 2020 | ** Calenda   | ar Year 2021   | *** Calenda  | r Year 2022 |
|-----------|--------------|----------------|-------------|-----------|--------------|----------------|--------------|-------------|
|           |              | % Change Prior |             | % Change  |              | % Change Prior |              | % Change    |
|           | Actual       | Yr             | Actual      | Prior Yr  | Actual       | Yr             | Actual       | Prior Yr    |
| January   | \$880,924    | 19.8%          | \$855,088   | (2.9%)    | \$316,101    | (63.0%)        | \$615,986    | 94.9%       |
| February  | \$919,887    | 6.3%           | \$969,847   | 5.4%      | \$451,601    | (53.4%)        | \$965,203    | 113.7%      |
| March     | \$1,156,110  | 1.8%           | \$405,254   | (65.0%)   | \$752,758    | 85.8%          | \$1,324,461  | 76.0%       |
| April     | \$1,113,514  | 3.2%           | \$125,585   | (88.7%)   | \$913,554    | 627.4%         | \$1,462,985  | 60.1%       |
| May       | \$1,134,945  | 5.3%           | \$370,819   | (67.3%)   | \$1,058,020  | 185.3%         | \$1,415,440  | 33.8%       |
| June      | \$1,307,538  | 2.7%           | \$687,687   | (47.4%)   | \$1,461,705  | 112.6%         | \$1,641,937  | 12.3%       |
| July      | \$1,762,166  | 1.9%           | \$840,251   | (52.3%)   | \$2,081,013  | 147.7%         | \$2,195,645  | 5.5%        |
| August    | \$1,534,018  | (0.2%)         | \$881,981   | (42.5%)   | \$1,582,539  | 79.4%          | \$1,761,236  | 11.3%       |
| September | \$1,091,400  | (1.2%)         | \$806,880   | (26.1%)   | \$1,160,301  | 43.8%          |              |             |
| October   | \$1,192,539  | 5.1%           | \$759,200   | (36.3%)   | \$1,059,075  | 39.5%          |              |             |
| November  | \$826,989    | (9.4%)         | \$431,360   | (47.8%)   | \$850,618    | 97.2%          |              |             |
| December  | \$739,955    | (4.0%)         | \$321,448   | (56.6%)   | \$879,714    | 173.7%         |              |             |
| Total:    | \$13,659,984 | 2.3%           | \$7,455,400 | (45.4%)   | \$12,566,998 | 68.6%          | \$11,382,893 | 32.1%       |
| 1         |              | -              |             |           |              |                |              |             |