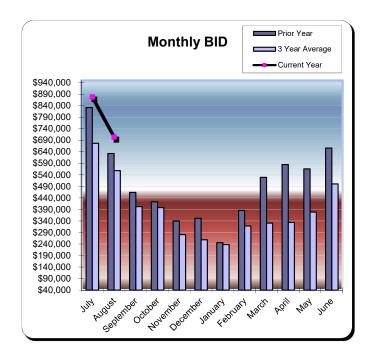

#### **Huntington Beach Hotels**

| Current Month - August 2022 |           |               |          |  |  |  |
|-----------------------------|-----------|---------------|----------|--|--|--|
| Last Year                   | This Year | <u>Change</u> | % Change |  |  |  |
| \$633,015                   | \$704,494 | \$71,479      | 11.3%    |  |  |  |

| Year to Date - August 2022 |             |               |          |  |  |  |  |
|----------------------------|-------------|---------------|----------|--|--|--|--|
| Last Year                  | This Year   | <u>Change</u> | % Change |  |  |  |  |
| \$1,465,423                | \$1,582,753 | \$117,330     | 8.0%     |  |  |  |  |

|           | * Fiscal Year 2019/2020<br>% Change |          | Fiscal Yea  | Fiscal Year 2020/2021<br>% Change |             | ** Fiscal Year 2021/2022<br>% Change |             | ar 2022/2023<br>% Change |
|-----------|-------------------------------------|----------|-------------|-----------------------------------|-------------|--------------------------------------|-------------|--------------------------|
|           | Actual                              | Prior Yr | Actual      | Prior Yr                          | Actual      | Prior Yr                             | Actual      | Prior Yr                 |
| July      | \$704,866                           | 35.9%    | \$321,613   | (54.4%)                           | \$832,407   | 158.8%                               | \$878,259   | 5.5%                     |
| August    | \$613,607                           | 33.1%    | \$338,437   | (44.8%)                           | \$633,015   | 87.0%                                | \$704,494   | 11.3%                    |
| September | \$436,560                           | 31.8%    | \$307,681   | (29.5%)                           | \$464,120   | 50.8%                                |             |                          |
| October   | \$477,016                           | 40.1%    | \$294,136   | (38.3%)                           | \$423,630   | 44.0%                                |             |                          |
| November  | \$330,796                           | 20.7%    | \$172,545   | (47.8%)                           | \$340,247   | 97.2%                                |             |                          |
| December  | \$295,982                           | 28.0%    | \$128,578   | (56.6%)                           | \$351,886   | 173.7%                               |             |                          |
| January   | \$342,037                           | 29.4%    | \$126,441   | (63.0%)                           | \$246,395   | 94.9%                                |             |                          |
| February  | \$387,940                           | 5.4%     | \$180,696   | (53.4%)                           | \$386,080   | 113.7%                               |             |                          |
| March     | \$162,101                           | (65.0%)  | \$301,104   | 85.8%                             | \$529,785   | 76.0%                                |             |                          |
| April     | \$50,233                            | (88.7%)  | \$365,422   | 627.5%                            | \$585,194   | 60.1%                                |             |                          |
| May       | \$148,328                           | (67.3%)  | \$423,209   | 185.3%                            | \$566,176   | 33.8%                                |             |                          |
| June      | \$260,883                           | (50.1%)  | \$584,681   | 124.1%                            | \$656,776   | 12.3%                                |             |                          |
| Total:    | \$4,210,352                         | (9.9%)   | \$3,544,543 | (15.8%)                           | \$6,015,712 | 69.7%                                | \$1,582,753 | 8.0%                     |
|           |                                     |          |             |                                   |             |                                      |             |                          |