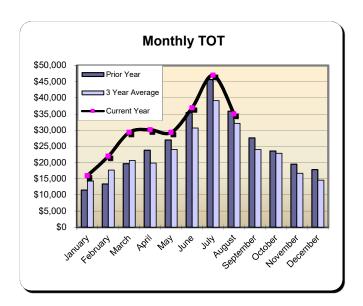

|           | * Fiscal Year 2019/2020<br>% Change |          | Fiscal Yea  | Fiscal Year 2020/2021<br>% Change |             | ** Fiscal Year 2021/2022<br>% Change |             | ar 2022/2023<br>% Change |
|-----------|-------------------------------------|----------|-------------|-----------------------------------|-------------|--------------------------------------|-------------|--------------------------|
|           | Actual                              | Prior Yr | Actual      | Prior Yr                          | Actual      | Prior Yr                             | Actual      | Prior Yr                 |
| July      | \$704,866                           | 35.9%    | \$321,613   | (54.4%)                           | \$832,407   | 158.8%                               | \$878,259   | 5.5%                     |
| August    | \$613,607                           | 33.1%    | \$338,437   | (44.8%)                           | \$633,015   | 87.0%                                | \$704,494   | 11.3%                    |
| September | \$436,560                           | 31.8%    | \$307,681   | (29.5%)                           | \$464,120   | 50.8%                                |             |                          |
| October   | \$477,016                           | 40.1%    | \$294,136   | (38.3%)                           | \$423,630   | 44.0%                                |             |                          |
| November  | \$330,796                           | 20.7%    | \$172,545   | (47.8%)                           | \$340,247   | 97.2%                                |             |                          |
| December  | \$295,982                           | 28.0%    | \$128,578   | (56.6%)                           | \$351,886   | 173.7%                               |             |                          |
| January   | \$342,037                           | 29.4%    | \$126,441   | (63.0%)                           | \$246,395   | 94.9%                                |             |                          |
| February  | \$387,940                           | 5.4%     | \$180,696   | (53.4%)                           | \$386,080   | 113.7%                               |             |                          |
| March     | \$162,101                           | (65.0%)  | \$301,104   | 85.8%                             | \$529,785   | 76.0%                                |             |                          |
| April     | \$50,233                            | (88.7%)  | \$365,422   | 627.5%                            | \$585,194   | 60.1%                                |             |                          |
| May       | \$148,328                           | (67.3%)  | \$423,209   | 185.3%                            | \$566,176   | 33.8%                                |             |                          |
| June      | \$260,883                           | (50.1%)  | \$584,681   | 124.1%                            | \$656,776   | 12.3%                                |             |                          |
| Total:    | \$4,210,352                         | (9.9%)   | \$3,544,543 | (15.8%)                           | \$6,015,712 | 69.7%                                | \$1,582,753 | 8.0%                     |
|           |                                     |          |             |                                   |             |                                      |             |                          |