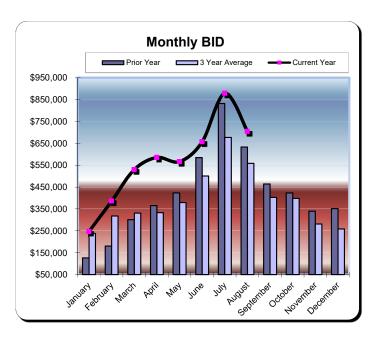

#### **Huntington Beach Hotels**

| Current Month - August 2022 |           |               |          |  |  |  |
|-----------------------------|-----------|---------------|----------|--|--|--|
| Last Year                   | This Year | <u>Change</u> | % Change |  |  |  |
| \$633,015                   | \$704,494 | \$71,479      | 11.3%    |  |  |  |

| Year to Date - August 2022 |             |               |          |  |  |  |  |
|----------------------------|-------------|---------------|----------|--|--|--|--|
| Last Year                  | This Year   | <u>Change</u> | % Change |  |  |  |  |
| \$1,465,423                | \$1,582,753 | \$117,330     | 8.0%     |  |  |  |  |

|           | * Fiscal Year 2019/2020<br>% Change |          | Fiscal Yea  | Fiscal Year 2020/2021<br>% Change |             | ** Fiscal Year 2021/2022<br>% Change |             | ar 2022/2023<br>% Change |
|-----------|-------------------------------------|----------|-------------|-----------------------------------|-------------|--------------------------------------|-------------|--------------------------|
|           | Actual                              | Prior Yr | Actual      | Prior Yr                          | Actual      | Prior Yr                             | Actual      | Prior Yr                 |
| July      | \$704,866                           | 35.9%    | \$321,613   | (54.4%)                           | \$832,407   | 158.8%                               | \$878,259   | 5.5%                     |
| August    | \$613,607                           | 33.1%    | \$338,437   | (44.8%)                           | \$633,015   | 87.0%                                | \$704,494   | 11.3%                    |
| September | \$436,560                           | 31.8%    | \$307,681   | (29.5%)                           | \$464,120   | 50.8%                                |             |                          |
| October   | \$477,016                           | 40.1%    | \$294,136   | (38.3%)                           | \$423,630   | 44.0%                                |             |                          |
| November  | \$330,796                           | 20.7%    | \$172,545   | (47.8%)                           | \$340,247   | 97.2%                                |             |                          |
| December  | \$295,982                           | 28.0%    | \$128,578   | (56.6%)                           | \$351,886   | 173.7%                               |             |                          |
| January   | \$342,037                           | 29.4%    | \$126,441   | (63.0%)                           | \$246,395   | 94.9%                                |             |                          |
| February  | \$387,940                           | 5.4%     | \$180,696   | (53.4%)                           | \$386,080   | 113.7%                               |             |                          |
| March     | \$162,101                           | (65.0%)  | \$301,104   | 85.8%                             | \$529,785   | 76.0%                                |             |                          |
| April     | \$50,233                            | (88.7%)  | \$365,422   | 627.5%                            | \$585,194   | 60.1%                                |             |                          |
| May       | \$148,328                           | (67.3%)  | \$423,209   | 185.3%                            | \$566,176   | 33.8%                                |             |                          |
| June      | \$260,883                           | (50.1%)  | \$584,681   | 124.1%                            | \$656,776   | 12.3%                                |             |                          |
| Total:    | \$4,210,352                         | (9.9%)   | \$3,544,543 | (15.8%)                           | \$6,015,712 | 69.7%                                | \$1,582,753 | 8.0%                     |
|           |                                     |          |             |                                   |             |                                      |             |                          |