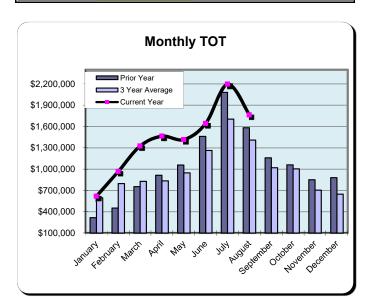

### Huntington Beach Hotels 10% Transient Occupancy Tax Receipts Reflecting August Occupancies

| Current Month - August 2022 |             |               |          |  |  |  |
|-----------------------------|-------------|---------------|----------|--|--|--|
| Last Year                   | This Year   | <u>Change</u> | % Change |  |  |  |
| \$1,582,539                 | \$1,761,236 | \$178,698     | 11.3%    |  |  |  |

| Year to Date - August 2022 |             |               |          |  |  |
|----------------------------|-------------|---------------|----------|--|--|
| Last Year                  | This Year   | <u>Change</u> | % Change |  |  |
| \$3,663,551                | \$3,956,882 | \$293,330     | 8.0%     |  |  |

|           | * Fiscal Yea | r 2019/2020 | Fiscal Year | 2020/2021 | ** Fiscal Yea | r 2021/2022 | *** Fiscal Yea | r 2022/2023 |
|-----------|--------------|-------------|-------------|-----------|---------------|-------------|----------------|-------------|
|           |              | % Change    |             | % Change  |               | % Change    |                | % Change    |
|           | Actual       | Prior Yr    | Actual      | Prior Yr  | Actual        | Prior Yr    | Actual         | Prior Yr    |
| July      | \$1,762,166  | 1.9%        | \$840,251   | (52.3%)   | \$2,081,013   | 147.7%      | \$2,195,645    | 5.5%        |
| August    | \$1,534,018  | (0.2%)      | \$881,981   | (42.5%)   | \$1,582,539   | 79.4%       | \$1,761,236    | 11.3%       |
| September | \$1,091,400  | (1.2%)      | \$769,200   | (29.5%)   | \$1,160,301   | 50.9%       |                |             |
| October   | \$1,192,539  | 5.1%        | \$759,200   | (36.3%)   | \$1,059,075   | 39.5%       |                |             |
| November  | \$826,989    | (9.4%)      | \$431,360   | (47.8%)   | \$850,618     | 97.2%       |                |             |
| December  | \$739,955    | (4.0%)      | \$321,448   | (56.6%)   | \$879,714     | 173.7%      |                |             |
| January   | \$855,088    | (2.9%)      | \$316,101   | (63.0%)   | \$615,986     | 94.9%       |                |             |
| February  | \$969,847    | 5.4%        | \$451,601   | (53.4%)   | \$965,203     | 113.7%      |                |             |
| March     | \$405,254    | (65.0%)     | \$752,758   | 85.8%     | \$1,324,461   | 76.0%       |                |             |
| April     | \$125,585    | (88.7%)     | \$913,554   | 627.4%    | \$1,462,985   | 60.1%       |                |             |
| May       | \$370,819    | (67.3%)     | \$1,058,020 | 185.3%    | \$1,415,440   | 33.8%       |                |             |
| June      | \$687,687    | (47.4%)     | \$1,461,705 | 112.6%    | \$1,641,937   | 12.3%       |                |             |
| Total:    | \$10,561,347 | (22.9%)     | \$8,957,178 | (15.2%)   | \$15,039,272  | 67.9%       | \$3,956,882    | 8.0%        |
|           |              |             |             |           |               |             |                |             |