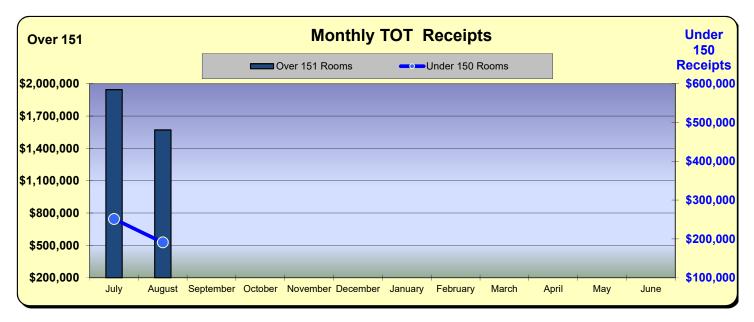

#### Huntington Beach Hotels Of Transient Occupancy Tax Possints Poffeeting August

| Hotels Over 151 Rooms       |             |               |          |  |  |  |
|-----------------------------|-------------|---------------|----------|--|--|--|
| Current Month - August 2022 |             |               |          |  |  |  |
| Last Year                   | This Year   | <u>Change</u> | % Change |  |  |  |
| \$1,375,599                 | \$1,570,234 | \$194,635     | 14.2%    |  |  |  |

| Hotels Under 150 Rooms      |           |               |                 |  |  |  |
|-----------------------------|-----------|---------------|-----------------|--|--|--|
| Current Month - August 2022 |           |               |                 |  |  |  |
| <u>Last Year</u>            | This Year | <u>Change</u> | <u>% Change</u> |  |  |  |
| \$206,940                   | \$191,002 | (\$15,938)    | (7.7%)          |  |  |  |

|           |              | ** Fiscal Year | 2021/2022   |        | *** Fiscal Year 2022/2023 |          |           |          |  |
|-----------|--------------|----------------|-------------|--------|---------------------------|----------|-----------|----------|--|
|           | Over 151     | % Change       | Under 150   | %      | Over 151                  | % Change | Under 150 | % Change |  |
|           | Rooms        | Prior Yr       | Rooms       | Change | Rooms                     | Prior Yr | Rooms     | Prior Yr |  |
| July      | \$1,798,518  | 157.9%         | \$282,495   | 97.9%  | \$1,944,162               | 8.1%     | \$251,483 | (11.0%)  |  |
| August    | \$1,375,599  | 87.9%          | \$206,940   | 38.2%  | \$1,570,234               | 14.2%    | \$191,002 | (7.7%)   |  |
| September | \$988,378    | 48.7%          | \$171,924   | 64.4%  |                           |          |           |          |  |
| October   | \$888,826    | 39.2%          | \$170,249   | 41.3%  |                           |          |           |          |  |
| November  | \$710,862    | 98.0%          | \$139,757   | 93.0%  |                           |          |           |          |  |
| December  | \$733,413    | 203.8%         | \$146,301   | 82.8%  |                           |          |           |          |  |
| January   | \$491,961    | 110.7%         | \$124,025   | 50.1%  |                           |          |           |          |  |
| February  | \$823,322    | 125.7%         | \$141,881   | 63.5%  |                           |          |           |          |  |
| March     | \$1,149,513  | 83.7%          | \$174,948   | 37.9%  |                           |          |           |          |  |
| April     | \$1,284,490  | 66.4%          | \$178,494   | 26.3%  |                           |          |           |          |  |
| May       | \$1,224,662  | 36.0%          | \$190,779   | 21.1%  |                           |          |           |          |  |
| June      | \$1,431,560  | 13.0%          | \$210,377   | 7.9%   |                           |          |           |          |  |
| Total:    | \$12,901,103 | 72.1%          | \$2,138,169 | 46.4%  | \$3,514,397               | 10.7%    | \$442,485 | (9.6%)   |  |