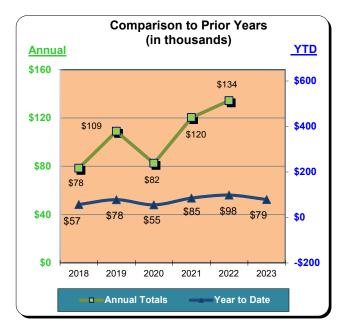

nth - August 2023 |                  |               |                 |  |  |  |  |  |
|-----------------------------|------------------|---------------|-----------------|--|--|--|--|--|
| Last Year                   | <u>This Year</u> | <u>Change</u> | <u>% Change</u> |  |  |  |  |  |
| \$14,009                    | \$12,762         | (\$1,247)     | (8.9%)          |  |  |  |  |  |



| Year to Date - August 2023 |                  |               |                 |  |  |  |  |  |  |
|----------------------------|------------------|---------------|-----------------|--|--|--|--|--|--|
| Last Year                  | <u>This Year</u> | <u>Change</u> | <u>% Change</u> |  |  |  |  |  |  |
| \$98,226                   | \$78,849         | (\$19,377)    | (19.7%)         |  |  |  |  |  |  |



|           | Calendar Year 2020<br>% Change |          | ** Calendar Year 2021<br>% Change |          | Calendar Year 2022<br>% Change |          | Calendar Year 2023<br>% Change |          |          |
|-----------|--------------------------------|----------|-----------------------------------|----------|--------------------------------|----------|--------------------------------|----------|----------|
|           | Actual                         | Prior Yr | Actual                            | Prior Yr | Actual                         | Prior Yr |                                | Actual   | Prior Yr |
| January   | \$6,304                        | 58.2%    | \$4,598                           | (27.1%)  | \$6,369                        | 38.5%    |                                | \$5,