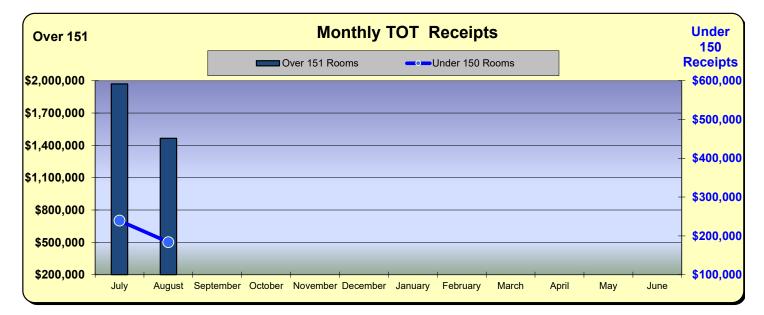

### Huntington Beach Hotels 10% Transient Occupancy Tax Receipts Reflecting August Occupancies

| Hotels Over 151 Rooms |                             |               |                 |  |  |
|-----------------------|-----------------------------|---------------|-----------------|--|--|
| Cu                    | Current Month - August 2023 |               |                 |  |  |
| <u>Last Year</u>      | <u>This Year</u>            | <u>Change</u> | <u>% Change</u> |  |  |
| \$1,570,234           | \$1,464,840                 | (\$105,394)   | (6.7%)          |  |  |

| Hotels Under 150 Rooms |                             |               |                 |  |  |
|------------------------|-----------------------------|---------------|-----------------|--|--|
| Cı                     | Current Month - August 2023 |               |                 |  |  |
| Last Year              | <u>This Year</u>            | <u>Change</u> | <u>% Change</u> |  |  |
| \$191,002              | \$183,870                   | (\$7,132)     | (3.7%)          |  |  |

|           |                   | *** Fiscal Year      | 2022/2023          |             | Fiscal Year 2023/2024 |                      |                    |                      |
|-----------|-------------------|----------------------|--------------------|-------------|-----------------------|----------------------|--------------------|----------------------|
|           | Over 151<br>Rooms | % Change<br>Prior Yr | Under 150<br>Rooms | %<br>Change | Over 151<br>Rooms     | % Change<br>Prior Yr | Under 150<br>Rooms | % Change<br>Prior Yr |
| July      | \$1,944,162       | 8.1%                 | \$251,483          | (11.0%)     | \$1,970,271           | 1.3%                 | \$239,338          | (4.8%)               |
| August    | \$1,570,234       | 14.2%                | \$191,002          | (7.7%)      | \$1,464,840           | (6.7%)               | \$183,870          | (3.7%)               |
| September | \$1,319,882       | 33.5%                | \$185,983          | 8.2%        |                       |                      |                    |                      |
| October   | \$1,248,182       | 40.4%                | \$174,098          | 2.3%        |                       |                      |                    |                      |
| November  | \$866,387         | 21.9%                | \$132,394          | (5.3%)      |                       |                      |                    |                      |
| December  | \$743,633         | 1.4%                 | \$125,701          | (14.1%)     |                       |                      |                    |                      |
| January   | \$739,750         | 50.4%                | \$120,133          | (3.1%)      |                       |                      |                    |                      |
| February  | \$848,622         | 3.1%                 | \$137,441          | (3.1%)      |                       |                      |                    |                      |
| March     | \$1,037,760       | (9.7%)               | \$171,042          | (2.2%)      |                       |                      |                    |                      |
| April     | \$1,186,061       | (7.7%)               | \$154,963          | (13.2%)     |                       |                      |                    |                      |
| May       | \$1,173,119       | (4.2%)               | \$158,246          | (17.1%)     |                       |                      |                    |                      |
| June      | \$1,384,790       | (3.3%)               | \$188,243          | (10.5%)     |                       |                      |                    |                      |
| Total:    | \$14,062,583      | 9.0%                 | \$1,990,729        | (6.9%)      | \$3,435,111           | (2.3%)               | \$423,208          | (4.4%)               |