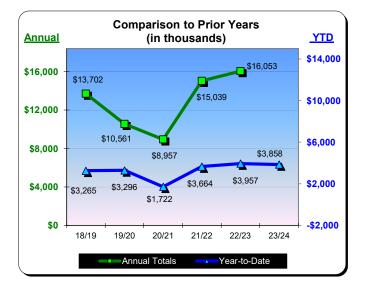

#### Huntington Beach Hotels 10% Transient Occupancy Tax Receipts Reflecting August Occupancies

| Current Month - August 2023 |                  |               |                 |  |
|-----------------------------|------------------|---------------|-----------------|--|
| <u>Last Year</u>            | <u>This Year</u> | <u>Change</u> | <u>% Change</u> |  |
| \$1,761,236                 | \$1,648,710      | (\$112,526)   | (6.4%)          |  |

| Year to Date - August 2023 |                  |               |                 |  |
|----------------------------|------------------|---------------|-----------------|--|
| <u>Last Year</u>           | <u>This Year</u> | <u>Change</u> | <u>% Change</u> |  |
| \$3,956,882                | \$3,858,319      | (\$98,563)    | (2.5%)          |  |

|           | Fiscal Year 2 | 020/2021 | ** Fiscal Year | r 2021/2022 | *** Fiscal Yea | r 2022/2023 | Fiscal Year | 2023/2024 |
|-----------|---------------|----------|----------------|-------------|----------------|-------------|-------------|-----------|
|           |               | % Change |                | % Change    |                | % Change    |             | % Change  |
|           | Actual        | Prior Yr | Actual         | Prior Yr    | Actual         | Prior Yr    | Actual      | Prior Yr  |
| July      | \$840,251     | (52.3%)  | \$2,081,013    | 147.7%      | \$2,195,645    | 5.5%        | \$2,209,609 | 0.6%      |
| August    | \$881,981     | (42.5%)  | \$1,582,539    | 79.4%       | \$1,761,236    | 11.3%       | \$1,648,710 | (6.4%)    |
| September | \$769,200     | (29.5%)  | \$1,160,301    | 50.9%       | \$1,505,865    | 29.8%       |             |           |
| October   | \$759,200     | (36.3%)  | \$1,059,075    | 39.5%       | \$1,422,280    | 34.3%       |             |           |
| November  | \$431,360     | (47.8%)  | \$850,618      | 97.2%       | \$998,780      | 17.4%       |             |           |
| December  | \$321,448     | (56.6%)  | \$879,714      | 173.7%      | \$869,334      | (1.2%)      |             |           |
| January   | \$316,101     | (63.0%)  | \$615,986      | 94.9%       | \$859,883      | 39.6%       |             |           |
| February  | \$451,601     | (53.4%)  | \$965,203      | 113.7%      | \$986,063      | 2.2%        |             |           |
| March     | \$752,758     | 85.8%    | \$1,324,461    | 76.0%       | \$1,208,802    | (8.7%)      |             |           |
| April     | \$913,554     | 627.4%   | \$1,462,985    | 60.1%       | \$1,341,025    | (8.3%)      |             |           |
| May       | \$1,058,020   | 185.3%   | \$1,415,440    | 33.8%       | \$1,331,365    | (5.9%)      |             |           |
| June      | \$1,461,705   | 112.6%   | \$1,641,937    | 12.3%       | \$1,573,033    | (4.2%)      |             |           |
| Total:    | \$8,957,178   | (15.2%)  | \$15,039,272   | 67.9%       | \$16,053,311   | 6.7%        | \$3,858,319 | (2.5%)    |