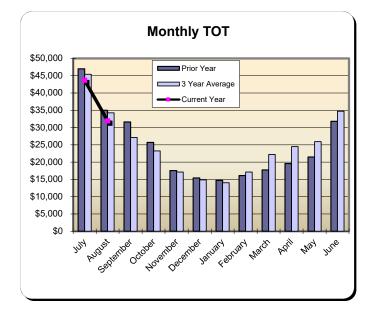

|                        |                  | Monthly BID                                           | Prior Year<br>3 Year Average<br>Current Year |
|------------------------|------------------|-------------------------------------------------------|----------------------------------------------|
| \$940,000<br>\$890,000 | ‡_ <b>_</b>      |                                                       |                                              |
| \$840,000              | - <b>N</b>       |                                                       |                                              |
| \$790,000              | +   \            |                                                       |                                              |
| \$740,000              |                  |                                                       |                                              |
| \$690,000              |                  |                                                       |                                              |
| \$640,000              |                  |                                                       | <b>E</b> n                                   |
| \$590,000<br>\$540,000 |                  |                                                       |                                              |
| \$540,000<br>\$490,000 | Ţ.               |                                                       |                                              |
| \$440,000              |                  |                                                       |                                              |
| \$390,000              |                  |                                                       |                                              |
| \$340,000              |                  |                                                       |                                              |
| \$290,000              |                  |                                                       |                                              |
| \$240,000              |                  |                                                       |                                              |
| \$190,000<br>\$140,000 |                  |                                                       |                                              |
| \$140,000<br>\$90,000  | I                |                                                       |                                              |
| \$40,000               |                  | <u>U</u> <u>+</u> <b>U</b> J+ <b>U</b> J+ <b>U</b> J+ |                                              |
|                        | JUN AUGUST ENDER | October December January Febru                        | ary naron boy nay mue                        |