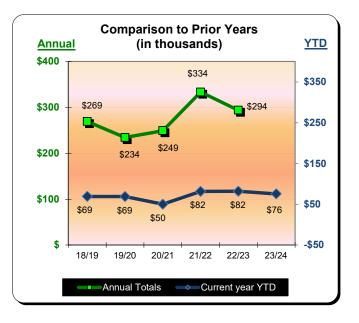

#### Huntington Beach Hotels 10% Transient Occupancy Tax Receipts Reflecting August Occupancies

| Current Month - August 2023 |                  |               |                 |  |
|-----------------------------|------------------|---------------|-----------------|--|
| <u>Last Year</u>            | <u>This Year</u> | <u>Change</u> | <u>% Change</u> |  |
| \$1,761,236                 | \$1,648,710      | (\$112,526)   | (6.4%)          |  |

| Year to Date - August 2023 |                  |               |                 |  |
|----------------------------|------------------|---------------|-----------------|--|
| <u>Last Year</u>           | <u>This Year</u> | <u>Change</u> | <u>% Change</u> |  |
| \$3,956,882                | \$3,858,319      | (\$98,563)    | (2.5%)          |  |

|           | Fiscal Year 2 | 020/2021 | ** Fiscal Year | r 2021/2022 | *** Fiscal Yea | r 2022/2023 | Fiscal Year | 2023/2024 |
|-----------|---------------|----------|----------------|-------------|----------------|-------------|-------------|-----------|
|           |               | % Change |                | % Change    |                | % Change    |             | % Change  |
|           | Actual        | Prior Yr | Actual         | Prior Yr    | Actual         | Prior Yr    | Actual      | Prior Yr  |
| July      | \$840,251     | (52.3%)  | \$2,081,013    | 147.7%      | \$2,195,645    | 5.5%        | \$2,209,609 | 0.6%      |
| August    | \$881,981     | (42.5%)  | \$1,582,539    | 79.4%       | \$1,761,236    | 11.3%       | \$1,648,710 | (6.4%)    |
| September | \$769,200     | (29.5%)  | \$1,160,301    | 50.9%       | \$1,505,865    | 29.8%       |             |           |
| October   | \$759,200     | (36.3%)  | \$1,059,075    | 39.5%       | \$1,422,280    | 34.3%       |             |           |
| November  | \$431,360     | (47.8%)  | \$850,618      | 97.2%       | \$998,780      | 17.4%       |             |           |
| December  | \$321,448     | (56.6%)  | \$879,714      | 173.7%      | \$869,334      | (1.2%)      |             |           |
| January   | \$316,101     | (63.0%)  | \$615,986      | 94.9%       | \$859,883      | 39.6%       |             |           |
| February  | \$451,601     | (53.4%)  | \$965,203      | 113.7%      | \$986,063      | 2.2%        |             |           |
| March     | \$752,758     | 85.8%    | \$1,324,461    | 76.0%       | \$1,208,802    | (8.7%)      |             |           |
| April     | \$913,554     | 627.4%   | \$1,462,985    | 60.1%       | \$1,341,025    | (8.3%)      |             |           |
| May       | \$1,058,020   | 185.3%   | \$1,415,440    | 33.8%       | \$1,331,365    | (5.9%)      |             |           |
| June      | \$1,461,705   | 112.6%   | \$1,641,937    | 12.3%       | \$1,573,033    | (4.2%)      |             |           |
| Total:    | \$8,957,178   | (15.2%)  | \$15,039,272   | 67.9%       | \$16,053,311   | 6.7%        | \$3,858,319 | (2.5%)    |