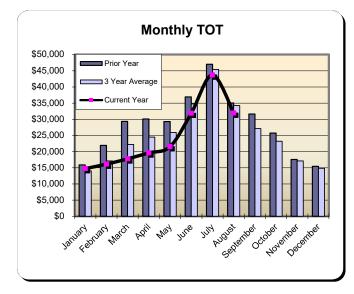

#### Huntington Beach Hotels 10% Transient Occupancy Tax Receipts Reflecting August Occupancies

| Current Month - August 2023 |                  |               |                 |  |
|-----------------------------|------------------|---------------|-----------------|--|
| <u>Last Year</u>            | <u>This Year</u> | <u>Change</u> | <u>% Change</u> |  |
| \$1,761,236                 | \$1,648,710      | (\$112,526)   | (6.4%)          |  |

| Year to Date - August 2023 |                  |               |                 |  |
|----------------------------|------------------|---------------|-----------------|--|
| <u>Last Year</u>           | <u>This Year</u> | <u>Change</u> | <u>% Change</u> |  |
| \$3,956,882                | \$3,858,319      | (\$98,563)    | (2.5%)          |  |

|           | Fiscal Year 2 | 020/2021 | ** Fiscal Year | r 2021/2022 | *** Fiscal Yea | r 2022/2023 | Fiscal Year | 2023/2024 |
|-----------|---------------|----------|----------------|-------------|----------------|-------------|-------------|-----------|
|           |               | % Change |                | % Change    |                | % Change    |             | % Change  |
|           | Actual        | Prior Yr | Actual         | Prior Yr    | Actual         | Prior Yr    | Actual      | Prior Yr  |
| July      | \$840,251     | (52.3%)  | \$2,081,013    | 147.7%      | \$2,195,645    | 5.5%        | \$2,209,609 | 0.6%      |
| August    | \$881,981     | (42.5%)  | \$1,582,539    | 79.4%       | \$1,761,236    | 11.3%       | \$1,648,710 | (6.4%)    |
| September | \$769,200     | (29.5%)  | \$1,160,301    | 50.9%       | \$1,505,865    | 29.8%       |             |           |
| October   | \$759,200     | (36.3%)  | \$1,059,075    | 39.5%       | \$1,422,280    | 34.3%       |             |           |
| November  | \$431,360     | (47.8%)  | \$850,618      | 97.2%       | \$998,780      | 17.4%       |             |           |
| December  | \$321,448     | (56.6%)  | \$879,714      | 173.7%      | \$869,334      | (1.2%)      |             |           |
| January   | \$316,101     | (63.0%)  | \$615,986      | 94.9%       | \$859,883      | 39.6%       |             |           |
| February  | \$451,601     | (53.4%)  | \$965,203      | 113.7%      | \$986,063      | 2.2%        |             |           |
| March     | \$752,758     | 85.8%    | \$1,324,461    | 76.0%       | \$1,208,802    | (8.7%)      |             |           |
| April     | \$913,554     | 627.4%   | \$1,462,985    | 60.1%       | \$1,341,025    | (8.3%)      |             |           |
| May       | \$1,058,020   | 185.3%   | \$1,415,440    | 33.8%       | \$1,331,365    | (5.9%)      |             |           |
| June      | \$1,461,705   | 112.6%   | \$1,641,937    | 12.3%       | \$1,573,033    | (4.2%)      |             |           |
| Total:    | \$8,957,178   | (15.2%)  | \$15,039,272   | 67.9%       | \$16,053,311   | 6.7%        | \$3,858,319 | (2.5%)    |