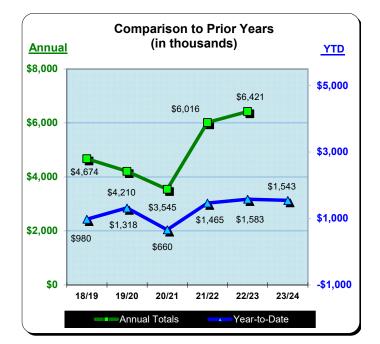

### **Huntington Beach Hotels**

4% Business Improvement Assessment District Reflecting August Occupancies

| Current Month - August 2023 |                  |               |                 |  |
|-----------------------------|------------------|---------------|-----------------|--|
| Last Year                   | <u>This Year</u> | <u>Change</u> | <u>% Change</u> |  |
| \$704,494                   | \$659,484        | (\$45,010)    | (6.4%)          |  |

| Year to Date - August 2023 |             |               |                 |  |
|----------------------------|-------------|---------------|-----------------|--|
| Last Year This Year        |             | <u>Change</u> | <u>% Change</u> |  |
| \$1,582,753                | \$1,543,328 | (\$39,425)    | (2.5%)          |  |

|           | Fiscal Yea  | r 2020/2021<br>% Change | ** Fiscal Yea | r 2021/2022<br>% Change | *** Fiscal Yea | r 2022/2023<br>% Change | *** Fiscal Yea | ar 2023/2024<br>% Change |
|-----------|-------------|-------------------------|---------------|-------------------------|----------------|-------------------------|----------------|--------------------------|
|           | Actual      | Prior Yr                | Actual        | Prior Yr                | Actual         | Prior Yr                | Actual         | Prior Yr                 |
| July      | \$321,613   | (54.4%)                 | \$832,407     | 158.8%                  | \$878,259      | 5.5%                    | \$883,843      | 0.6%                     |
| August    | \$338,437   | (44.8%)                 | \$633,015     | 87.0%                   | \$704,494      | 11.3%                   | \$659,484      | (6.4%)                   |
| September | \$307,681   | (29.5%)                 | \$464,120     | 50.8%                   | \$602,348      | 29.8%                   |                |                          |
| October   | \$294,136   | (38.3%)                 | \$423,630     | 44.0%                   | \$568,905      | 34.3%                   |                |                          |
| November  | \$172,545   | (47.8%)                 | \$340,247     | 97.2%                   | \$399,512      | 17.4%                   |                |                          |
| December  | \$128,578   | (56.6%)                 | \$351,886     | 173.7%                  | \$347,734      | (1.2%)                  |                |                          |
| January   | \$126,441   | (63.0%)                 | \$246,395     | 94.9%                   | \$343,953      | 39.6%                   |                |                          |
| February  | \$180,696   | (53.4%)                 | \$386,080     | 113.7%                  | \$394,426      | 2.2%                    |                |                          |
| March     | \$301,104   | 85.8%                   | \$529,785     | 76.0%                   | \$483,534      | (8.7%)                  |                |                          |
| April     | \$365,422   | 627.5%                  | \$585,194     | 60.1%                   | \$536,411      | (8.3%)                  |                |                          |
| May       | \$423,209   | 185.3%                  | \$566,176     | 33.8%                   | \$532,547      | (5.9%)                  |                |                          |
| June      | \$584,681   | 124.1%                  | \$656,776     | 12.3%                   | \$629,214      | (4.2%)                  |                |                          |
| Total:    | \$3,544,543 | (15.8%)                 | \$6,015,712   | 69.7%                   | \$6,421,336    | 6.7%                    | \$1,543,328    | (2.5%)                   |