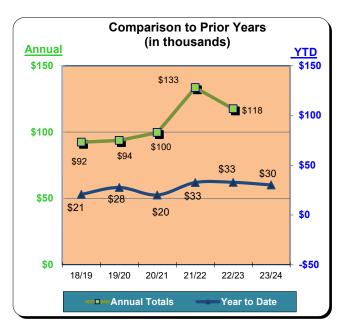

### **Huntington Beach Hotels**

4% Business Improvement Assessment District Reflecting August Occupancies

| Current Month - August 2023 |                  |               |                 |  |
|-----------------------------|------------------|---------------|-----------------|--|
| Last Year                   | <u>This Year</u> | <u>Change</u> | <u>% Change</u> |  |
| \$704,494                   | \$659,484        | (\$45,010)    | (6.4%)          |  |

| Year to Date - August 2023 |             |               |                 |  |
|----------------------------|-------------|---------------|-----------------|--|
| Last Year This Year        |             | <u>Change</u> | <u>% Change</u> |  |
| \$1,582,753                | \$1,543,328 | (\$39,425)    | (2.5%)          |  |

|           | Fiscal Yea  | r 2020/2021<br>% Change | ** Fiscal Yea | r 2021/2022<br>% Change | *** Fiscal Yea | r 2022/2023<br>% Change | *** Fiscal Yea | ar 2023/2024<br>% Change |
|-----------|-------------|-------------------------|---------------|-------------------------|----------------|-------------------------|----------------|--------------------------|
|           | Actual      | Prior Yr                | Actual        | Prior Yr                | Actual         | Prior Yr                | Actual         | Prior Yr                 |
| July      | \$321,613   | (54.4%)                 | \$832,407     | 158.8%                  | \$878,259      | 5.5%                    | \$883,843      | 0.6%                     |
| August    | \$338,437   | (44.8%)                 | \$633,015     | 87.0%                   | \$704,494      | 11.3%                   | \$659,484      | (6.4%)                   |
| September | \$307,681   | (29.5%)                 | \$464,120     | 50.8%                   | \$602,348      | 29.8%                   |                |                          |
| October   | \$294,136   | (38.3%)                 | \$423,630     | 44.0%                   | \$568,905      | 34.3%                   |                |                          |
| November  | \$172,545   | (47.8%)                 | \$340,247     | 97.2%                   | \$399,512      | 17.4%                   |                |                          |
| December  | \$128,578   | (56.6%)                 | \$351,886     | 173.7%                  | \$347,734      | (1.2%)                  |                |                          |
| January   | \$126,441   | (63.0%)                 | \$246,395     | 94.9%                   | \$343,953      | 39.6%                   |                |                          |
| February  | \$180,696   | (53.4%)                 | \$386,080     | 113.7%                  | \$394,426      | 2.2%                    |                |                          |
| March     | \$301,104   | 85.8%                   | \$529,785     | 76.0%                   | \$483,534      | (8.7%)                  |                |                          |
| April     | \$365,422   | 627.5%                  | \$585,194     | 60.1%                   | \$536,411      | (8.3%)                  |                |                          |
| May       | \$423,209   | 185.3%                  | \$566,176     | 33.8%                   | \$532,547      | (5.9%)                  |                |                          |
| June      | \$584,681   | 124.1%                  | \$656,776     | 12.3%                   | \$629,214      | (4.2%)                  |                |                          |
| Total:    | \$3,544,543 | (15.8%)                 | \$6,015,712   | 69.7%                   | \$6,421,336    | 6.7%                    | \$1,543,328    | (2.5%)                   |