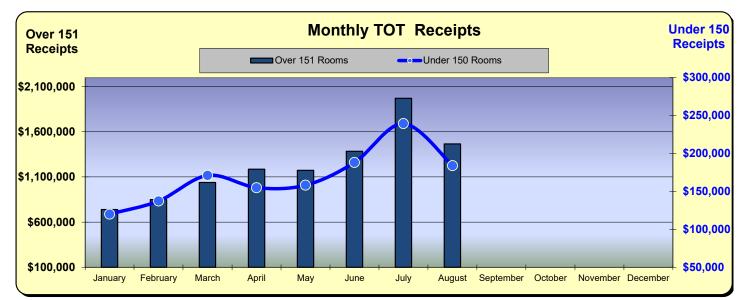

### Huntington Beach Hotels 10% Transient Occupancy Tax Receipts Reflecting August Occupancies

| Hotels Over 151 Rooms |                             |               |                 |  |  |
|-----------------------|-----------------------------|---------------|-----------------|--|--|
| Cu                    | Current Month - August 2023 |               |                 |  |  |
| <u>Last Year</u>      | <u>This Year</u>            | <u>Change</u> | <u>% Change</u> |  |  |
| \$1,570,234           | \$1,464,840                 | (\$105,394)   | (6.7%)          |  |  |

| Hotels Under 150 Rooms |                             |               |                 |  |  |
|------------------------|-----------------------------|---------------|-----------------|--|--|
| Cı                     | Current Month - August 2023 |               |                 |  |  |
| Last Year              | <u>This Year</u>            | <u>Change</u> | <u>% Change</u> |  |  |
| \$191,002              | \$183,870                   | (\$7,132)     | (3.7%)          |  |  |

|           |                   | *** Fiscal Year      | 2022/2023          |             | Fiscal Year 2023/2024 |                      |                    |                      |
|-----------|-------------------|----------------------|--------------------|-------------|-----------------------|----------------------|--------------------|----------------------|
|           | Over 151<br>Rooms | % Change<br>Prior Yr | Under 150<br>Rooms | %<br>Change | Over 151<br>Rooms     | % Change<br>Prior Yr | Under 150<br>Rooms | % Change<br>Prior Yr |
| July      | \$1,944,162       | 8.1%                 | \$251,483          | (11.0%)     | \$1,970,271           | 1.3%                 | \$239,338          | (4.8%)               |
| August    | \$1,570,234       | 14.2%                | \$191,002          | (7.7%)      | \$1,464,840           | (6.7%)               | \$183,870          | (3.7%)               |
| September | \$1,319,882       | 33.5%                | \$185,983          | 8.2%        |                       |                      |                    |                      |
| October   | \$1,248,182       | 40.4%                | \$174,098          | 2.3%        |                       |                      |                    |                      |
| November  | \$866,387         | 21.9%                | \$132,394          | (5.3%)      |                       |                      |                    |                      |
| December  | \$743,633         | 1.4%                 | \$125,701          | (14.1%)     |                       |                      |                    |                      |
| January   | \$739,750         | 50.4%                | \$120,133          | (3.1%)      |                       |                      |                    |                      |
| February  | \$848,622         | 3.1%                 | \$137,441          | (3.1%)      |                       |                      |                    |                      |
| March     | \$1,037,760       | (9.7%)               | \$171,042          | (2.2%)      |                       |                      |                    |                      |
| April     | \$1,186,061       | (7.7%)               | \$154,963          | (13.2%)     |                       |                      |                    |                      |
| May       | \$1,173,119       | (4.2%)               | \$158,246          | (17.1%)     |                       |                      |                    |                      |
| June      | \$1,384,790       | (3.3%)               | \$188,243          | (10.5%)     |                       |                      |                    |                      |
| Total:    | \$14,062,583      | 9.0%                 | \$1,990,729        | (6.9%)      | \$3,435,111           | (2.3%)               | \$423,208          | (4.4%)               |