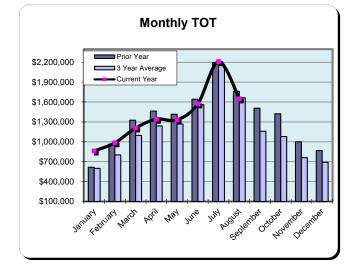

#### Huntington Beach Hotels 10% Transient Occupancy Tax Receipts Reflecting August Occupancies

| Current Month - August 2023 |                  |               |                 |  |
|-----------------------------|------------------|---------------|-----------------|--|
| <u>Last Year</u>            | <u>This Year</u> | <u>Change</u> | <u>% Change</u> |  |
| \$1,761,236                 | \$1,648,710      | (\$112,526)   | (6.4%)          |  |

| Year to Date - August 2023 |                  |               |                 |  |
|----------------------------|------------------|---------------|-----------------|--|
| <u>Last Year</u>           | <u>This Year</u> | <u>Change</u> | <u>% Change</u> |  |
| \$3,956,882                | \$3,858,319      | (\$98,563)    | (2.5%)          |  |

|           | Fiscal Year 2 | 020/2021 | ** Fiscal Year | r 2021/2022 | *** Fiscal Yea | r 2022/2023 | Fiscal Year | 2023/2024 |
|-----------|---------------|----------|----------------|-------------|----------------|-------------|-------------|-----------|
|           |               | % Change |                | % Change    |                | % Change    |             | % Change  |
|           | Actual        | Prior Yr | Actual         | Prior Yr    | Actual         | Prior Yr    | Actual      | Prior Yr  |
| July      | \$840,251     | (52.3%)  | \$2,081,013    | 147.7%      | \$2,195,645    | 5.5%        | \$2,209,609 | 0.6%      |
| August    | \$881,981     | (42.5%)  | \$1,582,539    | 79.4%       | \$1,761,236    | 11.3%       | \$1,648,710 | (6.4%)    |
| September | \$769,200     | (29.5%)  | \$1,160,301    | 50.9%       | \$1,505,865    | 29.8%       |             |           |
| October   | \$759,200     | (36.3%)  | \$1,059,075    | 39.5%       | \$1,422,280    | 34.3%       |             |           |
| November  | \$431,360     | (47.8%)  | \$850,618      | 97.2%       | \$998,780      | 17.4%       |             |           |
| December  | \$321,448     | (56.6%)  | \$879,714      | 173.7%      | \$869,334      | (1.2%)      |             |           |
| January   | \$316,101     | (63.0%)  | \$615,986      | 94.9%       | \$859,883      | 39.6%       |             |           |
| February  | \$451,601     | (53.4%)  | \$965,203      | 113.7%      | \$986,063      | 2.2%        |             |           |
| March     | \$752,758     | 85.8%    | \$1,324,461    | 76.0%       | \$1,208,802    | (8.7%)      |             |           |
| April     | \$913,554     | 627.4%   | \$1,462,985    | 60.1%       | \$1,341,025    | (8.3%)      |             |           |
| May       | \$1,058,020   | 185.3%   | \$1,415,440    | 33.8%       | \$1,331,365    | (5.9%)      |             |           |
| June      | \$1,461,705   | 112.6%   | \$1,641,937    | 12.3%       | \$1,573,033    | (4.2%)      |             |           |
| Total:    | \$8,957,178   | (15.2%)  | \$15,039,272   | 67.9%       | \$16,053,311   | 6.7%        | \$3,858,319 | (2.5%)    |