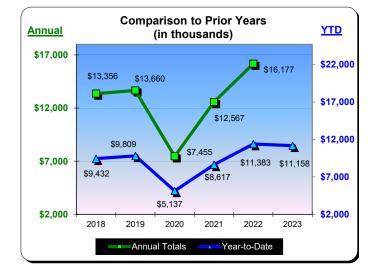

|           | Fiscal Yea  | r 2020/2021<br>% Change | ** Fiscal Yea | r 2021/2022<br>% Change | *** Fiscal Yea | r 2022/2023<br>% Change | *** Fiscal Yea | ar 2023/2024<br>% Change |
|-----------|-------------|-------------------------|---------------|-------------------------|----------------|-------------------------|----------------|--------------------------|
|           | Actual      | Prior Yr                | Actual        | Prior Yr                | Actual         | Prior Yr                | Actual         | Prior Yr                 |
| July      | \$321,613   | (54.4%)                 | \$832,407     | 158.8%                  | \$878,259      | 5.5%                    | \$883,843      | 0.6%                     |
| August    | \$338,437   | (44.8%)                 | \$633,015     | 87.0%                   | \$704,494      | 11.3%                   | \$659,484      | (6.4%)                   |
| September | \$307,681   | (29.5%)                 | \$464,120     | 50.8%                   | \$602,348      | 29.8%                   |                |                          |
| October   | \$294,136   | (38.3%)                 | \$423,630     | 44.0%                   | \$568,905      | 34.3%                   |                |                          |
| November  | \$172,545   | (47.8%)                 | \$340,247     | 97.2%                   | \$399,512      | 17.4%                   |                |                          |
| December  | \$128,578   | (56.6%)                 | \$351,886     | 173.7%                  | \$347,734      | (1.2%)                  |                |                          |
| January   | \$126,441   | (63.0%)                 | \$246,395     | 94.9%                   | \$343,953      | 39.6%                   |                |                          |
| February  | \$180,696   | (53.4%)                 | \$386,080     | 113.7%                  | \$394,426      | 2.2%                    |                |                          |
| March     | \$301,104   | 85.8%                   | \$529,785     | 76.0%                   | \$483,534      | (8.7%)                  |                |                          |
| April     | \$365,422   | 627.5%                  | \$585,194     | 60.1%                   | \$536,411      | (8.3%)                  |                |                          |
| May       | \$423,209   | 185.3%                  | \$566,176     | 33.8%                   | \$532,547      | (5.9%)                  |                |                          |
| June      | \$584,681   | 124.1%                  | \$656,776     | 12.3%                   | \$629,214      | (4.2%)                  |                |                          |
| Total:    | \$3,544,543 | (15.8%)                 | \$6,015,712   | 69.7%                   | \$6,421,336    | 6.7%                    | \$1,543,328    | (2.5%)                   |

|           | Fiscal Year 2 | 020/2021 | ** Fiscal Year | r 2021/2022 | *** Fiscal Yea | r 2022/2023 | Fiscal Year | 2023/2024 |
|-----------|---------------|----------|----------------|-------------|----------------|-------------|-------------|-----------|
|           |               | % Change |                | % Change    |                | % Change    |             | % Change  |
|           | Actual        | Prior Yr | Actual         | Prior Yr    | Actual         | Prior Yr    | Actual      | Prior Yr  |
| July      | \$840,251     | (52.3%)  | \$2,081,013    | 147.7%      | \$2,195,645    | 5.5%        | \$2,209,609 | 0.6%      |
| August    | \$881,981     | (42.5%)  | \$1,582,539    | 79.4%       | \$1,761,236    | 11.3%       | \$1,648,710 | (6.4%)    |
| September | \$769,200     | (29.5%)  | \$1,160,301    | 50.9%       | \$1,505,865    | 29.8%       |             |           |
| October   | \$759,200     | (36.3%)  | \$1,059,075    | 39.5%       | \$1,422,280    | 34.3%       |             |           |
| November  | \$431,360     | (47.8%)  | \$850,618      | 97.2%       | \$998,780      | 17.4%       |             |           |
| December  | \$321,448     | (56.6%)  | \$879,714      | 173.7%      | \$869,334      | (1.2%)      |             |           |
| January   | \$316,101     | (63.0%)  | \$615,986      | 94.9%       | \$859,883      | 39.6%       |             |           |
| February  | \$451,601     | (53.4%)  | \$965,203      | 113.7%      | \$986,063      | 2.2%        |             |           |
| March     | \$752,758     | 85.8%    | \$1,324,461    | 76.0%       | \$1,208,802    | (8.7%)      |             |           |
| April     | \$913,554     | 627.4%   | \$1,462,985    | 60.1%       | \$1,341,025    | (8.3%)      |             |           |
| May       | \$1,058,020   | 185.3%   | \$1,415,440    | 33.8%       | \$1,331,365    | (5.9%)      |             |           |
| June      | \$1,461,705   | 112.6%   | \$1,641,937    | 12.3%       | \$1,573,033    | (4.2%)      |             |           |
| Total:    | \$8,957,178   | (15.2%)  | \$15,039,272   | 67.9%       | \$16,053,311   | 6.7%        | \$3,858,319 | (2.5%)    |