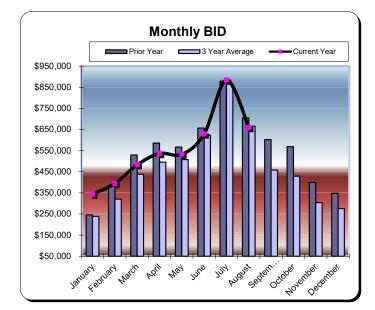

### **Huntington Beach Hotels**

4% Business Improvement Assessment District Reflecting August Occupancies

| Current Month - August 2023 |                  |               |                 |  |
|-----------------------------|------------------|---------------|-----------------|--|
| Last Year                   | <u>This Year</u> | <u>Change</u> | <u>% Change</u> |  |
| \$704,494                   | \$659,484        | (\$45,010)    | (6.4%)          |  |

| Year to Date - August 2023 |             |               |                 |  |
|----------------------------|-------------|---------------|-----------------|--|
| Last Year This Year        |             | <u>Change</u> | <u>% Change</u> |  |
| \$1,582,753                | \$1,543,328 | (\$39,425)    | (2.5%)          |  |

|           | Fiscal Yea  | r 2020/2021<br>% Change | ** Fiscal Yea | r 2021/2022<br>% Change | *** Fiscal Yea | r 2022/2023<br>% Change | *** Fiscal Yea | ar 2023/2024<br>% Change |
|-----------|-------------|-------------------------|---------------|-------------------------|----------------|-------------------------|----------------|--------------------------|
|           | Actual      | Prior Yr                | Actual        | Prior Yr                | Actual         | Prior Yr                | Actual         | Prior Yr                 |
| July      | \$321,613   | (54.4%)                 | \$832,407     | 158.8%                  | \$878,259      | 5.5%                    | \$883,843      | 0.6%                     |
| August    | \$338,437   | (44.8%)                 | \$633,015     | 87.0%                   | \$704,494      | 11.3%                   | \$659,484      | (6.4%)                   |
| September | \$307,681   | (29.5%)                 | \$464,120     | 50.8%                   | \$602,348      | 29.8%                   |                |                          |
| October   | \$294,136   | (38.3%)                 | \$423,630     | 44.0%                   | \$568,905      | 34.3%                   |                |                          |
| November  | \$172,545   | (47.8%)                 | \$340,247     | 97.2%                   | \$399,512      | 17.4%                   |                |                          |
| December  | \$128,578   | (56.6%)                 | \$351,886     | 173.7%                  | \$347,734      | (1.2%)                  |                |                          |
| January   | \$126,441   | (63.0%)                 | \$246,395     | 94.9%                   | \$343,953      | 39.6%                   |                |                          |
| February  | \$180,696   | (53.4%)                 | \$386,080     | 113.7%                  | \$394,426      | 2.2%                    |                |                          |
| March     | \$301,104   | 85.8%                   | \$529,785     | 76.0%                   | \$483,534      | (8.7%)                  |                |                          |
| April     | \$365,422   | 627.5%                  | \$585,194     | 60.1%                   | \$536,411      | (8.3%)                  |                |                          |
| May       | \$423,209   | 185.3%                  | \$566,176     | 33.8%                   | \$532,547      | (5.9%)                  |                |                          |
| June      | \$584,681   | 124.1%                  | \$656,776     | 12.3%                   | \$629,214      | (4.2%)                  |                |                          |
| Total:    | \$3,544,543 | (15.8%)                 | \$6,015,712   | 69.7%                   | \$6,421,336    | 6.7%                    | \$1,543,328    | (2.5%)                   |