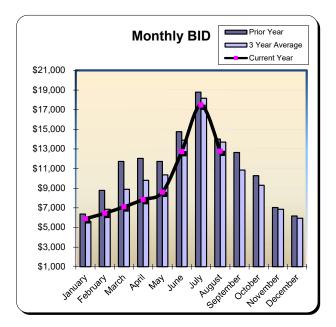

### **Huntington Beach Hotels**

4% Business Improvement Assessment District Reflecting August Occupancies

| Current Month - August 2023 |                  |               |                 |  |
|-----------------------------|------------------|---------------|-----------------|--|
| Last Year                   | <u>This Year</u> | <u>Change</u> | <u>% Change</u> |  |
| \$704,494                   | \$659,484        | (\$45,010)    | (6.4%)          |  |

| Year to Date - August 2023 |             |               |                 |  |
|----------------------------|-------------|---------------|-----------------|--|
| Last Year This Year        |             | <u>Change</u> | <u>% Change</u> |  |
| \$1,582,753                | \$1,543,328 | (\$39,425)    | (2.5%)          |  |

|           | Fiscal Yea  | r 2020/2021<br>% Change | ** Fiscal Yea | r 2021/2022<br>% Change | *** Fiscal Yea | r 2022/2023<br>% Change | *** Fiscal Yea | ar 2023/2024<br>% Change |
|-----------|-------------|-------------------------|---------------|-------------------------|----------------|-------------------------|----------------|--------------------------|
|           | Actual      | Prior Yr                | Actual        | Prior Yr                | Actual         | Prior Yr                | Actual         | Prior Yr                 |
| July      | \$321,613   | (54.4%)                 | \$832,407     | 158.8%                  | \$878,259      | 5.5%                    | \$883,843      | 0.6%                     |
| August    | \$338,437   | (44.8%)                 | \$633,015     | 87.0%                   | \$704,494      | 11.3%                   | \$659,484      | (6.4%)                   |
| September | \$307,681   | (29.5%)                 | \$464,120     | 50.8%                   | \$602,348      | 29.8%                   |                |                          |
| October   | \$294,136   | (38.3%)                 | \$423,630     | 44.0%                   | \$568,905      | 34.3%                   |                |                          |
| November  | \$172,545   | (47.8%)                 | \$340,247     | 97.2%                   | \$399,512      | 17.4%                   |                |                          |
| December  | \$128,578   | (56.6%)                 | \$351,886     | 173.7%                  | \$347,734      | (1.2%)                  |                |                          |
| January   | \$126,441   | (63.0%)                 | \$246,395     | 94.9%                   | \$343,953      | 39.6%                   |                |                          |
| February  | \$180,696   | (53.4%)                 | \$386,080     | 113.7%                  | \$394,426      | 2.2%                    |                |                          |
| March     | \$301,104   | 85.8%                   | \$529,785     | 76.0%                   | \$483,534      | (8.7%)                  |                |                          |
| April     | \$365,422   | 627.5%                  | \$585,194     | 60.1%                   | \$536,411      | (8.3%)                  |                |                          |
| May       | \$423,209   | 185.3%                  | \$566,176     | 33.8%                   | \$532,547      | (5.9%)                  |                |                          |
| June      | \$584,681   | 124.1%                  | \$656,776     | 12.3%                   | \$629,214      | (4.2%)                  |                |                          |
| Total:    | \$3,544,543 | (15.8%)                 | \$6,015,712   | 69.7%                   | \$6,421,336    | 6.7%                    | \$1,543,328    | (2.5%)                   |