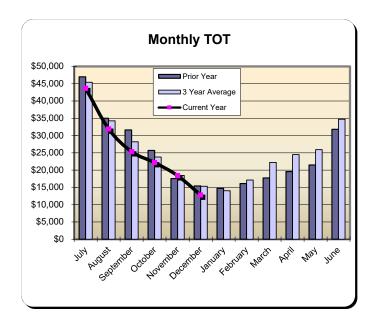

## **Huntington Beach Hotels**

| Current Month - December 2023 |           |               |          |  |  |  |
|-------------------------------|-----------|---------------|----------|--|--|--|
| Last Year                     | This Year | <u>Change</u> | % Change |  |  |  |
| \$869,334                     | \$874,732 | \$5,398       | 0.6%     |  |  |  |

|             | Month                                            | Іу ТОТ    |                                         |                  |
|-------------|--------------------------------------------------|-----------|-----------------------------------------|------------------|
| \$2,200,000 | Prior Year  3 Year Average                       | <b>1</b>  |                                         |                  |
| \$1,900,000 | Current Year                                     |           | ackslash                                |                  |
| \$1,600,000 | _                                                |           |                                         |                  |
| \$1,300,000 |                                                  |           |                                         |                  |
| \$1,000,000 | +                                                | нн        | -                                       |                  |
| \$700,000   | ╀╬┸╂┼╢┼╢┼╢                                       | нн        | -                                       |                  |
| \$400,000   | +1 -1 -1 -1 -1                                   | нн        | HHHH                                    | HHH              |
| \$100,000   | <del>[                                    </del> | 1,11,11   | ,,,,,,,,,,,,,,,,,,,,,,,,,,,,,,,,,,,,,,, | 1,11,11          |
| Pop         | They held held boy he                            | Jule July | sedember october                        | veribet December |

| Year to Date - December 2023 |              |               |                 |  |  |  |
|------------------------------|--------------|---------------|-----------------|--|--|--|
| <u>Last Year</u>             | This Year    | <u>Change</u> | <u>% Change</u> |  |  |  |
| \$16,179,152                 | \$15,796,283 | (\$382,869)   | (2.4%)          |  |  |  |

|           | * Calendar Year 2020 |                | ** Calendar  | ** Calendar Year 2021 |              | rear 2022      | **** Calend  | ar Year 2023      |
|-----------|----------------------|----------------|--------------|-----------------------|--------------|----------------|--------------|-------------------|
|           |                      | % Change Prior |              | % Change              | Q            | % Change Prior |              |                   |
|           | Actual               | Yr             | Actual       | Prior Yr              | Actual       | Yr             | Actual       | % Change Prior Yr |
| January   | \$855,088            | (2.9%)         | \$316,101    | (63.0%)               | \$615,986    | 94.9%          | \$859,883    | 39.6%             |
| February  | \$969,847            | 5.4%           | \$451,601    | (53.4%)               | \$965,203    | 113.7%         | \$986,063    | 2.2%              |
| March     | \$405,254            | (64.9%)        | \$752,758    | 85.8%                 | \$1,324,461  | 76.0%          | \$1,208,802  | (8.7%)            |
| April     | \$125,585            | (88.7%)        | \$913,554    | 627.4%                | \$1,462,985  | 60.1%          | \$1,341,025  | (8.3%)            |
| May       | \$370,819            | (67.3%)        | \$1,058,020  | 185.3%                | \$1,415,440  | 33.8%          | \$1,331,365  | (5.9%)            |
| June      | \$687,687            | (47.4%)        | \$1,461,705  | 112.6%                | \$1,641,937  | 12.3%          | \$1,573,033  | (4.2%)            |
| July      | \$840,251            | (52.3%)        | \$2,081,013  | 147.7%                | \$2,195,645  | 5.5%           | \$2,209,609  | 0.6%              |
| August    | \$881,981            | (42.5%)        | \$1,582,539  | 79.4%                 | \$1,761,236  | 11.3%          | \$1,642,235  | (6.8%)            |
| September | \$806,880            | (26.1%)        | \$1,160,301  | 43.8%                 | \$1,505,865  | 29.8%          | \$1,448,808  | (3.8%)            |
| October   | \$759,200            | (36.3%)        | \$1,059,075  | 39.5%                 | \$1,422,280  | 34.3%          | \$1,274,927  | (10.4%)           |
| November  | \$431,360            | (47.8%)        | \$850,618    | 97.2%                 | \$998,780    | 17.4%          | \$1,045,801  | 4.7%              |
| December  | \$321,448            | (56.6%)        | \$879,714    | 173.7%                | \$869,334    | (1.2%)         | \$874,732    | 0.6%              |
| Total:    | \$7,455,400          | (45.4%)        | \$12,566,998 | 68.6%                 | \$16,179,152 | 28.7%          | \$15,796,283 | (2.4%)            |