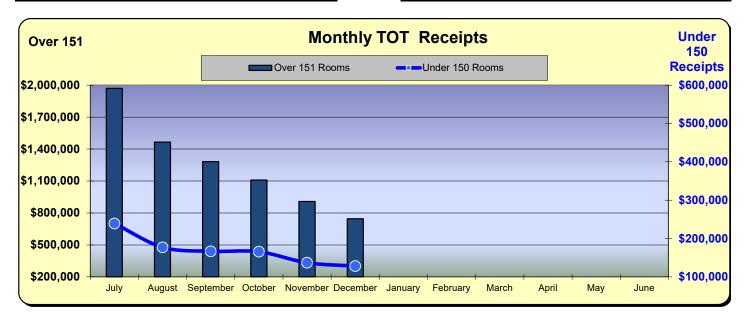

### **Huntington Beach Hotels**

| Hotels Over 151 Rooms         |           |               |          |  |  |  |
|-------------------------------|-----------|---------------|----------|--|--|--|
| Current Month - December 2023 |           |               |          |  |  |  |
| <u>Last Year</u>              | This Year | <u>Change</u> | % Change |  |  |  |
| \$743,633                     | \$746,174 | \$2,541       | 0.3%     |  |  |  |

| Hotels Under 150 Rooms        |           |               |          |  |  |  |
|-------------------------------|-----------|---------------|----------|--|--|--|
| Current Month - December 2023 |           |               |          |  |  |  |
| <u>Last Year</u>              | This Year | <u>Change</u> | % Change |  |  |  |
| \$125,701                     | \$128,558 | \$2,858       | 2.3%     |  |  |  |

|           | * Fiscal Year 2022/2023 |                      |                    |             | ** Fiscal Year 2023/2024 |                      |                    |                      |
|-----------|-------------------------|----------------------|--------------------|-------------|--------------------------|----------------------|--------------------|----------------------|
|           | Over 151<br>Rooms       | % Change<br>Prior Yr | Under 150<br>Rooms | %<br>Change | Over 151<br>Rooms        | % Change<br>Prior Yr | Under 150<br>Rooms | % Change<br>Prior Yr |
| July      | \$1,944,162             | 8.1%                 | \$251,483          | (11.0%)     | \$1,970,271              | 1.3%                 | \$239,338          | (4.8%)               |
| August    | \$1,570,234             | 14.2%                | \$191,002          | (7.7%)      | \$1,464,840              | (6.7%)               | \$177,394          | (7.1%)               |
| September | \$1,319,882             | 33.5%                | \$185,983          | 8.2%        | \$1,281,973              | (2.9%)               | \$166,835          | (10.3%)              |
| October   | \$1,248,182             | 40.4%                | \$174,098          | 2.3%        | 1,109,158.80             | (11.1%)              | \$165,769          | (4.8%)               |
| November  | \$866,387               | 21.9%                | \$132,394          | (5.3%)      | 908,844.41               | 4.9%                 | \$136,957          | 3.5%                 |
| December  | \$743,633               | 1.4%                 | \$125,701          | (14.1%)     | 746,173.66               | 0.3%                 | \$128,558          | 2.3%                 |
| January   | \$739,750               | 50.4%                | \$120,133          | (3.1%)      |                          |                      |                    |                      |
| February  | \$848,622               | 3.1%                 | \$137,441          | (3.1%)      |                          |                      |                    |                      |
| March     | \$1,037,760             | (9.7%)               | \$171,042          | (2.2%)      |                          |                      |                    |                      |
| April     | \$1,186,061             | (7.7%)               | \$154,963          | (13.2%)     |                          |                      |                    |                      |
| May       | \$1,173,119             | (4.2%)               | \$158,246          | (17.1%)     |                          |                      |                    |                      |
| June      | \$1,384,790             | (3.3%)               | \$188,243          | (10.5%)     |                          |                      |                    |                      |
| Total:    | \$14,062,583            | 9.0%                 | \$1,990,729        | (6.9%)      | \$7,481,260              | (2.7%)               | \$1,014,851        | (4.3%)               |