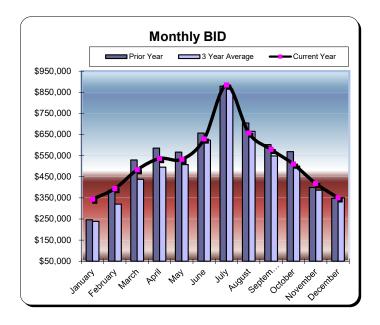

|             | Month                                            | Іу ТОТ    |                                         |                  |
|-------------|--------------------------------------------------|-----------|-----------------------------------------|------------------|
| \$2,200,000 | Prior Year  3 Year Average                       | <b>1</b>  |                                         |                  |
| \$1,900,000 | Current Year                                     |           | ackslash                                |                  |
| \$1,600,000 | _                                                |           |                                         |                  |
| \$1,300,000 |                                                  |           |                                         |                  |
| \$1,000,000 | +                                                | нн        | -                                       |                  |
| \$700,000   | ╀╬┸╂┼╢┼╢┼╢                                       | нн        | -                                       |                  |
| \$400,000   | +1 -1 -1 -1 -1                                   | нн        | HHHH                                    | HHH              |
| \$100,000   | <del>[                                    </del> | 1,11,11   | ,,,,,,,,,,,,,,,,,,,,,,,,,,,,,,,,,,,,,,, | 1,11,11          |
| Pop         | They held held boy he                            | Jule July | sedember october                        | veribet December |