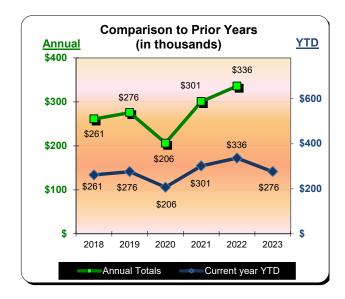

|           | * Calendar ` | Year 2020            | ** Calenda  | r Year 2021          | *** Calenda | r Year 2022          | **** Calendar | Year 2023            |
|-----------|--------------|----------------------|-------------|----------------------|-------------|----------------------|---------------|----------------------|
|           | Actual       | % Change<br>Prior Yr | Actual      | % Change<br>Prior Yr | Actual      | % Change<br>Prior Yr | Actual        | % Change<br>Prior Yr |
| January   | \$342,037    | 29.4%                | \$126,441   | (63.0%)              | \$246,395   | 94.9%                | \$343,953     | 39.6%                |
| February  | \$387,940    | 5.4%                 | \$180,696   | (53.4%)              | \$386,080   | 113.7%               | \$394,426     | 2.2%                 |
| March     | \$162,101    | (65.0%)              | \$301,104   | 85.8%                | \$529,785   | 76.0%                | \$483,534     | (8.7%)               |
| April     | \$50,233     | (88.7%)              | \$365,422   | 627.5%               | \$585,194   | 60.1%                | \$536,411     | (8.3%)               |
| May       | \$148,328    | (67.3%)              | \$423,209   | 185.3%               | \$566,176   | 33.8%                | \$532,547     | (5.9%)               |
| June      | \$260,883    | (50.1%)              | \$584,681   | 124.1%               | \$656,776   | 12.3%                | \$629,214     | (4.2%)               |
| July      | \$321,613    | (54.4%)              | \$832,407   | 158.8%               | \$878,259   | 5.5%                 | \$883,843     | 0.6%                 |
| August    | \$338,437    | (44.8%)              | \$633,015   | 87.0%                | \$704,494   | 11.3%                | \$656,894     | (6.8%)               |
| September | \$307,681    | (29.5%)              | \$464,120   | 50.8%                | \$602,348   | 29.8%                | \$579,523     | (3.8%)               |
| October   | \$294,136    | (38.3%)              | \$423,630   | 44.0%                | \$568,905   | 34.3%                | \$509,971     | (10.4%)              |
| November  | \$172,545    | (47.8%)              | \$340,247   | 97.2%                | \$399,512   | 17.4%                | \$418,321     | 4.7%                 |
| December  | \$128,578    | (56.6%)              | \$351,886   | 173.7%               | \$347,734   | (1.2%)               | \$349,893     | 0.6%                 |
| Total:    | \$2,914,514  | (45.8%)              | \$5,026,859 | 72.5%                | \$6,471,657 | 28.7%                | \$6,318,529   | (2.4%)               |