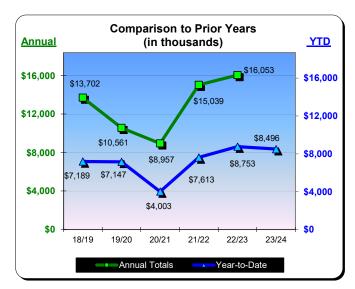

| Year to Date - December 2023 |              |               |                 |  |  |  |
|------------------------------|--------------|---------------|-----------------|--|--|--|
| <u>Last Year</u>             | This Year    | <u>Change</u> | <u>% Change</u> |  |  |  |
| \$16,179,152                 | \$15,796,283 | (\$382,869)   | (2.4%)          |  |  |  |

|           | * Calendar Year 2020 |                | ** Calendar  | ** Calendar Year 2021 |              | rear 2022      | **** Calend  | ar Year 2023      |
|-----------|----------------------|----------------|--------------|-----------------------|--------------|----------------|--------------|-------------------|
|           |                      | % Change Prior |              | % Change              | Q            | % Change Prior |              |                   |
|           | Actual               | Yr             | Actual       | Prior Yr              | Actual       | Yr             | Actual       | % Change Prior Yr |
| January   | \$855,088            | (2.9%)         | \$316,101    | (63.0%)               | \$615,986    | 94.9%          | \$859,883    | 39.6%             |
| February  | \$969,847            | 5.4%           | \$451,601    | (53.4%)               | \$965,203    | 113.7%         | \$986,063    | 2.2%              |
| March     | \$405,254            | (64.9%)        | \$752,758    | 85.8%                 | \$1,324,461  | 76.0%          | \$1,208,802  | (8.7%)            |
| April     | \$125,585            | (88.7%)        | \$913,554    | 627.4%                | \$1,462,985  | 60.1%          | \$1,341,025  | (8.3%)            |
| May       | \$370,819            | (67.3%)        | \$1,058,020  | 185.3%                | \$1,415,440  | 33.8%          | \$1,331,365  | (5.9%)            |
| June      | \$687,687            | (47.4%)        | \$1,461,705  | 112.6%                | \$1,641,937  | 12.3%          | \$1,573,033  | (4.2%)            |
| July      | \$840,251            | (52.3%)        | \$2,081,013  | 147.7%                | \$2,195,645  | 5.5%           | \$2,209,609  | 0.6%              |
| August    | \$881,981            | (42.5%)        | \$1,582,539  | 79.4%                 | \$1,761,236  | 11.3%          | \$1,642,235  | (6.8%)            |
| September | \$806,880            | (26.1%)        | \$1,160,301  | 43.8%                 | \$1,505,865  | 29.8%          | \$1,448,808  | (3.8%)            |
| October   | \$759,200            | (36.3%)        | \$1,059,075  | 39.5%                 | \$1,422,280  | 34.3%          | \$1,274,927  | (10.4%)           |
| November  | \$431,360            | (47.8%)        | \$850,618    | 97.2%                 | \$998,780    | 17.4%          | \$1,045,801  | 4.7%              |
| December  | \$321,448            | (56.6%)        | \$879,714    | 173.7%                | \$869,334    | (1.2%)         | \$874,732    | 0.6%              |
| Total:    | \$7,455,400          | (45.4%)        | \$12,566,998 | 68.6%                 | \$16,179,152 | 28.7%          | \$15,796,283 | (2.4%)            |

<sup>\*</sup> Springhill Suites did not pay February 2020 BID + TOT

<sup>\*\*</sup> Sun & Sands Motel closed in Sept 2021

<sup>\*\*\*</sup> Quality Inn & Suites closed in Jul 2022

<sup>\*\*\*\*</sup> BEST WESTERN SURF CITY was reduce by \$9,066 correction made in Dec 2023 for Aug 2023