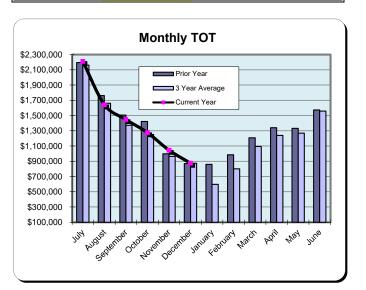

## **Huntington Beach Hotels**

| Current Month - December 2023 |           |               |          |  |  |  |
|-------------------------------|-----------|---------------|----------|--|--|--|
| Last Year                     | This Year | <u>Change</u> | % Change |  |  |  |
| \$869,334                     | \$874,732 | \$5,398       | 0.6%     |  |  |  |

|             | Month                                            | Іу ТОТ    |                                         |                  |
|-------------|--------------------------------------------------|-----------|-----------------------------------------|------------------|
| \$2,200,000 | Prior Year  3 Year Average                       | <b>1</b>  |                                         |                  |
| \$1,900,000 | Current Year                                     |           | ackslash                                |                  |
| \$1,600,000 | _                                                |           |                                         |                  |
| \$1,300,000 |                                                  |           |                                         |                  |
| \$1,000,000 | +                                                | нн        | -                                       |                  |
| \$700,000   | ╀╬┸╂┼╢┼╢┼╢                                       | нн        | -                                       |                  |
| \$400,000   | +1 -1 -1 -1 -1                                   | нн        | HHHH                                    | HHH              |
| \$100,000   | <del>[                                    </del> | 1,11,11   | ,,,,,,,,,,,,,,,,,,,,,,,,,,,,,,,,,,,,,,, | 1,11,11          |
| Pop         | They held held boy he                            | Jule July | sedember october                        | veribet December |

| Year to Date - December 2023 |              |               |                 |  |  |  |
|------------------------------|--------------|---------------|-----------------|--|--|--|
| <u>Last Year</u>             | This Year    | <u>Change</u> | <u>% Change</u> |  |  |  |
| \$16,179,152                 | \$15,796,283 | (\$382,869)   | (2.4%)          |  |  |  |

|           | * Calendar Year 2020 |                | ** Calendar  | ** Calendar Year 2021 |              | rear 2022      | **** Calend  | ar Year 2023      |
|-----------|----------------------|----------------|--------------|-----------------------|--------------|----------------|--------------|-------------------|
|           |                      | % Change Prior |              | % Change              | Q            | % Change Prior |              |                   |
|           | Actual               | Yr             | Actual       | Prior Yr              | Actual       | Yr             | Actual       | % Change Prior Yr |
| January   | \$855,088            | (2.9%)         | \$316,101    | (63.0%)               | \$615,986    | 94.9%          | \$859,883    | 39.6%             |
| February  | \$969,847            | 5.4%           | \$451,601    | (53.4%)               | \$965,203    | 113.7%         | \$986,063    | 2.2%              |
| March     | \$405,254            | (64.9%)        | \$752,758    | 85.8%                 | \$1,324,461  | 76.0%          | \$1,208,802  | (8.7%)            |
| April     | \$125,585            | (88.7%)        | \$913,554    | 627.4%                | \$1,462,985  | 60.1%          | \$1,341,025  | (8.3%)            |
| May       | \$370,819            | (67.3%)        | \$1,058,020  | 185.3%                | \$1,415,440  | 33.8%          | \$1,331,365  | (5.9%)            |
| June      | \$687,687            | (47.4%)        | \$1,461,705  | 112.6%                | \$1,641,937  | 12.3%          | \$1,573,033  | (4.2%)            |
| July      | \$840,251            | (52.3%)        | \$2,081,013  | 147.7%                | \$2,195,645  | 5.5%           | \$2,209,609  | 0.6%              |
| August    | \$881,981            | (42.5%)        | \$1,582,539  | 79.4%                 | \$1,761,236  | 11.3%          | \$1,642,235  | (6.8%)            |
| September | \$806,880            | (26.1%)        | \$1,160,301  | 43.8%                 | \$1,505,865  | 29.8%          | \$1,448,808  | (3.8%)            |
| October   | \$759,200            | (36.3%)        | \$1,059,075  | 39.5%                 | \$1,422,280  | 34.3%          | \$1,274,927  | (10.4%)           |
| November  | \$431,360            | (47.8%)        | \$850,618    | 97.2%                 | \$998,780    | 17.4%          | \$1,045,801  | 4.7%              |
| December  | \$321,448            | (56.6%)        | \$879,714    | 173.7%                | \$869,334    | (1.2%)         | \$874,732    | 0.6%              |
| Total:    | \$7,455,400          | (45.4%)        | \$12,566,998 | 68.6%                 | \$16,179,152 | 28.7%          | \$15,796,283 | (2.4%)            |