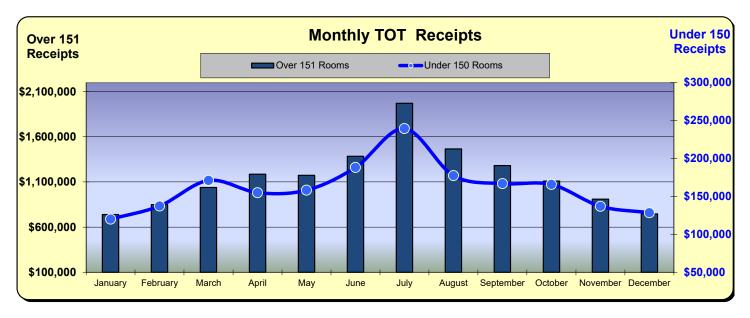

### **Huntington Beach Hotels**

| Hotels Over 151 Rooms         |           |               |          |  |  |  |
|-------------------------------|-----------|---------------|----------|--|--|--|
| Current Month - December 2023 |           |               |          |  |  |  |
| <u>Last Year</u>              | This Year | <u>Change</u> | % Change |  |  |  |
| \$743,633                     | \$746,174 | \$2,541       | 0.3%     |  |  |  |

| Hotels Under 150 Rooms        |           |               |          |  |  |  |
|-------------------------------|-----------|---------------|----------|--|--|--|
| Current Month - December 2023 |           |               |          |  |  |  |
| <u>Last Year</u>              | This Year | <u>Change</u> | % Change |  |  |  |
| \$125,701                     | \$128,558 | \$2,858       | 2.3%     |  |  |  |

|           | * Fiscal Year 2022/2023 |                      |                    |             | ** Fiscal Year 2023/2024 |                      |                    |                      |
|-----------|-------------------------|----------------------|--------------------|-------------|--------------------------|----------------------|--------------------|----------------------|
|           | Over 151<br>Rooms       | % Change<br>Prior Yr | Under 150<br>Rooms | %<br>Change | Over 151<br>Rooms        | % Change<br>Prior Yr | Under 150<br>Rooms | % Change<br>Prior Yr |
| July      | \$1,944,162             | 8.1%                 | \$251,483          | (11.0%)     | \$1,970,271              | 1.3%                 | \$239,338          | (4.8%)               |
| August    | \$1,570,234             | 14.2%                | \$191,002          | (7.7%)      | \$1,464,840              | (6.7%)               | \$177,394          | (7.1%)               |
| September | \$1,319,882             | 33.5%                | \$185,983          | 8.2%        | \$1,281,973              | (2.9%)               | \$166,835          | (10.3%)              |
| October   | \$1,248,182             | 40.4%                | \$174,098          | 2.3%        | 1,109,158.80             | (11.1%)              | \$165,769          | (4.8%)               |
| November  | \$866,387               | 21.9%                | \$132,394          | (5.3%)      | 908,844.41               | 4.9%                 | \$136,957          | 3.5%                 |
| December  | \$743,633               | 1.4%                 | \$125,701          | (14.1%)     | 746,173.66               | 0.3%                 | \$128,558          | 2.3%                 |
| January   | \$739,750               | 50.4%                | \$120,133          | (3.1%)      |                          |                      |                    |                      |
| February  | \$848,622               | 3.1%                 | \$137,441          | (3.1%)      |                          |                      |                    |                      |
| March     | \$1,037,760             | (9.7%)               | \$171,042          | (2.2%)      |                          |                      |                    |                      |
| April     | \$1,186,061             | (7.7%)               | \$154,963          | (13.2%)     |                          |                      |                    |                      |
| May       | \$1,173,119             | (4.2%)               | \$158,246          | (17.1%)     |                          |                      |                    |                      |
| June      | \$1,384,790             | (3.3%)               | \$188,243          | (10.5%)     |                          |                      |                    |                      |
| Total:    | \$14,062,583            | 9.0%                 | \$1,990,729        | (6.9%)      | \$7,481,260              | (2.7%)               | \$1,014,851        | (4.3%)               |

<sup>\*</sup> Quality Inn & Suites closed in Jul 2022

<sup>\*\*</sup> BEST WESTERN SURF CITY was reduce by \$9,066 correction made in Dec 2023 for Aug 2023