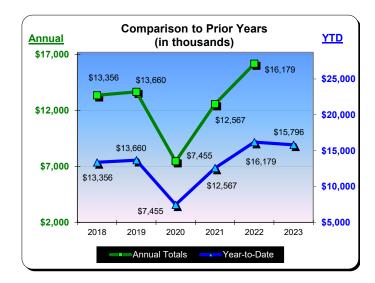

## **Huntington Beach Hotels**

| Current Month - December 2023 |           |               |          |  |  |  |
|-------------------------------|-----------|---------------|----------|--|--|--|
| Last Year                     | This Year | <u>Change</u> | % Change |  |  |  |
| \$869,334                     | \$874,732 | \$5,398       | 0.6%     |  |  |  |

| Year to Date - December 2023 |              |               |                 |  |  |  |
|------------------------------|--------------|---------------|-----------------|--|--|--|
| <u>Last Year</u>             | This Year    | <u>Change</u> | <u>% Change</u> |  |  |  |
| \$16,179,152                 | \$15,796,283 | (\$382,869)   | (2.4%)          |  |  |  |

|           | * Calendar Year 2020 |                | ** Calendar  | ** Calendar Year 2021 |              | rear 2022      | **** Calend  | ar Year 2023      |
|-----------|----------------------|----------------|--------------|-----------------------|--------------|----------------|--------------|-------------------|
|           |                      | % Change Prior |              | % Change              | Q            | % Change Prior |              |                   |
|           | Actual               | Yr             | Actual       | Prior Yr              | Actual       | Yr             | Actual       | % Change Prior Yr |
| January   | \$855,088            | (2.9%)         | \$316,101    | (63.0%)               | \$615,986    | 94.9%          | \$859,883    | 39.6%             |
| February  | \$969,847            | 5.4%           | \$451,601    | (53.4%)               | \$965,203    | 113.7%         | \$986,063    | 2.2%              |
| March     | \$405,254            | (64.9%)        | \$752,758    | 85.8%                 | \$1,324,461  | 76.0%          | \$1,208,802  | (8.7%)            |
| April     | \$125,585            | (88.7%)        | \$913,554    | 627.4%                | \$1,462,985  | 60.1%          | \$1,341,025  | (8.3%)            |
| May       | \$370,819            | (67.3%)        | \$1,058,020  | 185.3%                | \$1,415,440  | 33.8%          | \$1,331,365  | (5.9%)            |
| June      | \$687,687            | (47.4%)        | \$1,461,705  | 112.6%                | \$1,641,937  | 12.3%          | \$1,573,033  | (4.2%)            |
| July      | \$840,251            | (52.3%)        | \$2,081,013  | 147.7%                | \$2,195,645  | 5.5%           | \$2,209,609  | 0.6%              |
| August    | \$881,981            | (42.5%)        | \$1,582,539  | 79.4%                 | \$1,761,236  | 11.3%          | \$1,642,235  | (6.8%)            |
| September | \$806,880            | (26.1%)        | \$1,160,301  | 43.8%                 | \$1,505,865  | 29.8%          | \$1,448,808  | (3.8%)            |
| October   | \$759,200            | (36.3%)        | \$1,059,075  | 39.5%                 | \$1,422,280  | 34.3%          | \$1,274,927  | (10.4%)           |
| November  | \$431,360            | (47.8%)        | \$850,618    | 97.2%                 | \$998,780    | 17.4%          | \$1,045,801  | 4.7%              |
| December  | \$321,448            | (56.6%)        | \$879,714    | 173.7%                | \$869,334    | (1.2%)         | \$874,732    | 0.6%              |
| Total:    | \$7,455,400          | (45.4%)        | \$12,566,998 | 68.6%                 | \$16,179,152 | 28.7%          | \$15,796,283 | (2.4%)            |