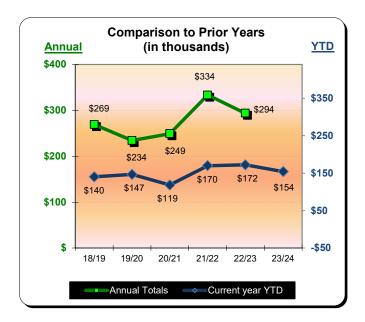

### **Huntington Beach Hotels**

| Current Month - December 2023 |           |               |          |  |  |
|-------------------------------|-----------|---------------|----------|--|--|
| <u>Last Year</u>              | This Year | <u>Change</u> | % Change |  |  |
| \$347,734                     | \$349,893 | \$2,159       | 0.6%     |  |  |

| Year to Date - December 2023 |             |               |          |  |  |  |
|------------------------------|-------------|---------------|----------|--|--|--|
| Last Year                    | This Year   | <u>Change</u> | % Change |  |  |  |
| \$6,471,657                  | \$6,318,529 | (\$153,128)   | (2.4%)   |  |  |  |

|           | * Calendar ` | Year 2020            | ** Calenda  | r Year 2021          | *** Calenda | r Year 2022          | **** Calendar | Year 2023            |
|-----------|--------------|----------------------|-------------|----------------------|-------------|----------------------|---------------|----------------------|
|           | Actual       | % Change<br>Prior Yr | Actual      | % Change<br>Prior Yr | Actual      | % Change<br>Prior Yr | Actual        | % Change<br>Prior Yr |
| January   | \$342,037    | 29.4%                | \$126,441   | (63.0%)              | \$246,395   | 94.9%                | \$343,953     | 39.6%                |
| February  | \$387,940    | 5.4%                 | \$180,696   | (53.4%)              | \$386,080   | 113.7%               | \$394,426     | 2.2%                 |
| March     | \$162,101    | (65.0%)              | \$301,104   | 85.8%                | \$529,785   | 76.0%                | \$483,534     | (8.7%)               |
| April     | \$50,233     | (88.7%)              | \$365,422   | 627.5%               | \$585,194   | 60.1%                | \$536,411     | (8.3%)               |
| May       | \$148,328    | (67.3%)              | \$423,209   | 185.3%               | \$566,176   | 33.8%                | \$532,547     | (5.9%)               |
| June      | \$260,883    | (50.1%)              | \$584,681   | 124.1%               | \$656,776   | 12.3%                | \$629,214     | (4.2%)               |
| July      | \$321,613    | (54.4%)              | \$832,407   | 158.8%               | \$878,259   | 5.5%                 | \$883,843     | 0.6%                 |
| August    | \$338,437    | (44.8%)              | \$633,015   | 87.0%                | \$704,494   | 11.3%                | \$656,894     | (6.8%)               |
| September | \$307,681    | (29.5%)              | \$464,120   | 50.8%                | \$602,348   | 29.8%                | \$579,523     | (3.8%)               |
| October   | \$294,136    | (38.3%)              | \$423,630   | 44.0%                | \$568,905   | 34.3%                | \$509,971     | (10.4%)              |
| November  | \$172,545    | (47.8%)              | \$340,247   | 97.2%                | \$399,512   | 17.4%                | \$418,321     | 4.7%                 |
| December  | \$128,578    | (56.6%)              | \$351,886   | 173.7%               | \$347,734   | (1.2%)               | \$349,893     | 0.6%                 |
| Total:    | \$2,914,514  | (45.8%)              | \$5,026,859 | 72.5%                | \$6,471,657 | 28.7%                | \$6,318,529   | (2.4%)               |