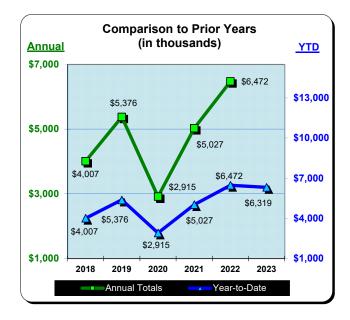

### **Sunset Beach Hotels**

| Current Month - December 2023 |           |               |          |  |  |  |
|-------------------------------|-----------|---------------|----------|--|--|--|
| Last Year                     | This Year | <u>Change</u> | % Change |  |  |  |
| \$6,176                       | \$5,106   | (\$1,070)     | (17.3%)  |  |  |  |

| Year to Date - December 2023 |           |               |          |  |  |  |
|------------------------------|-----------|---------------|----------|--|--|--|
| Last Year                    | This Year | <u>Change</u> | % Change |  |  |  |
| \$68,954                     | \$61,681  | (\$7,274)     | (10.6%)  |  |  |  |

|           | Fiscal Year 2020/2021<br>% Change |          | * Fiscal Year 2021/2022<br>% Change |          | Fiscal Year 2022/2023<br>% Change |          | Fiscal Year 2023/2024<br>% Change |          |
|-----------|-----------------------------------|----------|-------------------------------------|----------|-----------------------------------|----------|-----------------------------------|----------|
|           | Actual                            | Prior Yr | Actual                              | Prior Yr | Actual                            | Prior Yr | Actual                            | Prior Yr |
| July      | \$9,923                           | (31.9%)  | \$18,268                            | 84.1%    | \$18,797                          | 2.9%     | \$17,471                          | (7.1%)   |
| August    | \$10,182                          | (22.1%)  | \$14,353                            | 41.0%    | \$14,009                          | (2.4%)   | \$12,762                          | (8.9%)   |
| September | \$8,876                           | (0.1%)   | \$11,050                            | 24.5%    | \$12,650                          | 14.5%    | \$10,129                          | (19.9%)  |
| October   | \$8,168                           | (17.3%)  | \$9,434                             | 15.5%    | \$10,287                          | 9.1%     | \$8,863                           | (13.8%)  |
| November  | \$5,735                           | (11.5%)  | \$7,797                             | 36.0%    | \$7,035                           | (9.8%)   | \$7,351                           | 4.5%     |
| December  | \$4,532                           | (22.0%)  | \$7,129                             | 57.3%    | \$6,176                           | (13.4%)  | \$5,106                           | (17.3%)  |
| January   | \$4,598                           | (27.1%)  | \$6,369                             | 38.5%    | \$5,891                           | (7.5%)   |                                   |          |
| February  | \$5,348                           | (24.4%)  | \$8,780                             | 64.2%    | \$6,448                           | (26.6%)  |                                   |          |
| March     | \$7,854                           | 52.1%    | \$11,734                            | 49.4%    | \$7,100                           | (39.5%)  |                                   |          |
| April     | \$9,528                           | 321.2%   | \$12,043                            | 26.4%    | \$7,842                           | (34.9%)  |                                   |          |
| May       | \$10,787                          | 69.5%    | \$11,727                            | 8.7%     | \$8,602                           | (26.7%)  |                                   |          |
| June      | \$14,191                          | 79.9%    | \$14,768                            | 4.1%     | \$12,734                          | (13.8%)  |                                   |          |
| Total:    | \$99,723                          | 6.4%     | \$133,451                           | 33.8%    | \$117,570                         | (11.9%)  | \$61,681                          | (10.6%)  |