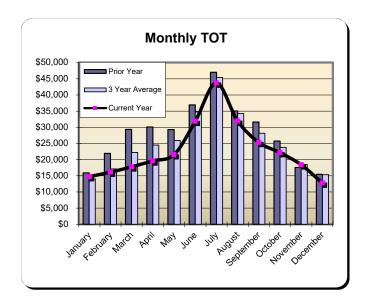

|             | Month                                            | Іу ТОТ    |                                         |                  |
|-------------|--------------------------------------------------|-----------|-----------------------------------------|------------------|
| \$2,200,000 | Prior Year  3 Year Average                       | <b>1</b>  |                                         |                  |
| \$1,900,000 | Current Year                                     |           | ackslash                                |                  |
| \$1,600,000 | _                                                |           |                                         |                  |
| \$1,300,000 |                                                  |           |                                         |                  |
| \$1,000,000 | +                                                | нн        | -                                       |                  |
| \$700,000   | ╀╬┸╂┼╢┼╢┼╢                                       | нн        | -                                       |                  |
| \$400,000   | +1 -1 -1 -1 -1                                   | нн        | HHHH                                    | HHH              |
| \$100,000   | <del>[                                    </del> | 1,11,11   | ,,,,,,,,,,,,,,,,,,,,,,,,,,,,,,,,,,,,,,, | 1,11,11          |
| Pop         | They held held boy he                            | Jule July | sedember october                        | veribet December |

| Year to Date - December 2023 |              |               |                 |  |  |  |
|------------------------------|--------------|---------------|-----------------|--|--|--|
| <u>Last Year</u>             | This Year    | <u>Change</u> | <u>% Change</u> |  |  |  |
| \$16,179,152                 | \$15,796,283 | (\$382,869)   | (2.4%)          |  |  |  |

|           | * Calendar Year 2020 |                | ** Calendar  | ** Calendar Year 2021 |              | rear 2022      | **** Calend  | ar Year 2023      |
|-----------|----------------------|----------------|--------------|-----------------------|--------------|----------------|--------------|-------------------|
|           |                      | % Change Prior |              | % Change              | Q            | % Change Prior |              |                   |
|           | Actual               | Yr             | Actual       | Prior Yr              | Actual       | Yr             | Actual       | % Change Prior Yr |
| January   | \$855,088            | (2.9%)         | \$316,101    | (63.0%)               | \$615,986    | 94.9%          | \$859,883    | 39.6%             |
| February  | \$969,847            | 5.4%           | \$451,601    | (53.4%)               | \$965,203    | 113.7%         | \$986,063    | 2.2%              |
| March     | \$405,254            | (64.9%)        | \$752,758    | 85.8%                 | \$1,324,461  | 76.0%          | \$1,208,802  | (8.7%)            |
| April     | \$125,585            | (88.7%)        | \$913,554    | 627.4%                | \$1,462,985  | 60.1%          | \$1,341,025  | (8.3%)            |
| May       | \$370,819            | (67.3%)        | \$1,058,020  | 185.3%                | \$1,415,440  | 33.8%          | \$1,331,365  | (5.9%)            |
| June      | \$687,687            | (47.4%)        | \$1,461,705  | 112.6%                | \$1,641,937  | 12.3%          | \$1,573,033  | (4.2%)            |
| July      | \$840,251            | (52.3%)        | \$2,081,013  | 147.7%                | \$2,195,645  | 5.5%           | \$2,209,609  | 0.6%              |
| August    | \$881,981            | (42.5%)        | \$1,582,539  | 79.4%                 | \$1,761,236  | 11.3%          | \$1,642,235  | (6.8%)            |
| September | \$806,880            | (26.1%)        | \$1,160,301  | 43.8%                 | \$1,505,865  | 29.8%          | \$1,448,808  | (3.8%)            |
| October   | \$759,200            | (36.3%)        | \$1,059,075  | 39.5%                 | \$1,422,280  | 34.3%          | \$1,274,927  | (10.4%)           |
| November  | \$431,360            | (47.8%)        | \$850,618    | 97.2%                 | \$998,780    | 17.4%          | \$1,045,801  | 4.7%              |
| December  | \$321,448            | (56.6%)        | \$879,714    | 173.7%                | \$869,334    | (1.2%)         | \$874,732    | 0.6%              |
| Total:    | \$7,455,400          | (45.4%)        | \$12,566,998 | 68.6%                 | \$16,179,152 | 28.7%          | \$15,796,283 | (2.4%)            |