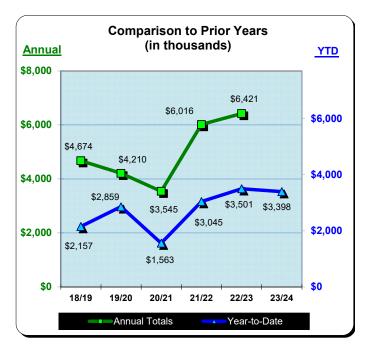

| Year to Date - December 2023      |             |               |          |  |  |  |
|-----------------------------------|-------------|---------------|----------|--|--|--|
| <u>Last Year</u> <u>This Year</u> |             | <u>Change</u> | % Change |  |  |  |
| \$3,501,252                       | \$3,398,445 | (\$102,807)   | (2.9%)   |  |  |  |

|           | Fiscal Year 2020/2021<br>% Change |          | * Fiscal Year 2021/2022<br>% Change |          | ** Fiscal Year 2022/2023<br>% Change |          | *** Fiscal Year 2023/2024<br>% Change |          |
|-----------|-----------------------------------|----------|-------------------------------------|----------|--------------------------------------|----------|---------------------------------------|----------|
|           | Actual                            | Prior Yr | Actual                              | Prior Yr | Actual                               | Prior Yr | Actual                                | Prior Yr |
| July      | \$321,613                         | (54.4%)  | \$832,407                           | 158.8%   | \$878,259                            | 5.5%     | \$883,843                             | 0.6%     |
| August    | \$338,437                         | (44.8%)  | \$633,015                           | 87.0%    | \$704,494                            | 11.3%    | \$656,894                             | (6.8%)   |
| September | \$307,681                         | (29.5%)  | \$464,120                           | 50.8%    | \$602,348                            | 29.8%    | \$579,523                             | (3.8%)   |
| October   | \$294,136                         | (38.3%)  | \$423,630                           | 44.0%    | \$568,905                            | 34.3%    | \$509,971                             | (10.4%)  |
| November  | \$172,545                         | (47.8%)  | \$340,247                           | 97.2%    | \$399,512                            | 17.4%    | \$418,321                             | 4.7%     |
| December  | \$128,578                         | (56.6%)  | \$351,886                           | 173.7%   | \$347,734                            | (1.2%)   | \$349,893                             | 0.6%     |
| January   | \$126,441                         | (63.0%)  | \$246,395                           | 94.9%    | \$343,953                            | 39.6%    |                                       |          |
| February  | \$180,696                         | (53.4%)  | \$386,080                           | 113.7%   | \$394,426                            | 2.2%     |                                       |          |
| March     | \$301,104                         | 85.8%    | \$529,785                           | 76.0%    | \$483,534                            | (8.7%)   |                                       |          |
| April     | \$365,422                         | 627.5%   | \$585,194                           | 60.1%    | \$536,411                            | (8.3%)   |                                       |          |
| May       | \$423,209                         | 185.3%   | \$566,176                           | 33.8%    | \$532,547                            | (5.9%)   |                                       |          |
| June      | \$584,681                         | 124.1%   | \$656,776                           | 12.3%    | \$629,214                            | (4.2%)   |                                       |          |
| Total:    | \$3,544,543                       | (15.8%)  | \$6,015,712                         | 69.7%    | \$6,421,336                          | 6.7%     | \$3,398,445                           | (2.9%)   |

| Year to Date - December 2023 |             |               |          |  |  |  |
|------------------------------|-------------|---------------|----------|--|--|--|
| Last Year                    | This Year   | <u>Change</u> | % Change |  |  |  |
| \$6,471,657                  | \$6,318,529 | (\$153,128)   | (2.4%)   |  |  |  |

|           | * Calendar ` | Year 2020            | ** Calenda  | r Year 2021          | *** Calenda | r Year 2022          | **** Calendar | Year 2023            |
|-----------|--------------|----------------------|-------------|----------------------|-------------|----------------------|---------------|----------------------|
|           | Actual       | % Change<br>Prior Yr | Actual      | % Change<br>Prior Yr | Actual      | % Change<br>Prior Yr | Actual        | % Change<br>Prior Yr |
| January   | \$342,037    | 29.4%                | \$126,441   | (63.0%)              | \$246,395   | 94.9%                | \$343,953     | 39.6%                |
| February  | \$387,940    | 5.4%                 | \$180,696   | (53.4%)              | \$386,080   | 113.7%               | \$394,426     | 2.2%                 |
| March     | \$162,101    | (65.0%)              | \$301,104   | 85.8%                | \$529,785   | 76.0%                | \$483,534     | (8.7%)               |
| April     | \$50,233     | (88.7%)              | \$365,422   | 627.5%               | \$585,194   | 60.1%                | \$536,411     | (8.3%)               |
| May       | \$148,328    | (67.3%)              | \$423,209   | 185.3%               | \$566,176   | 33.8%                | \$532,547     | (5.9%)               |
| June      | \$260,883    | (50.1%)              | \$584,681   | 124.1%               | \$656,776   | 12.3%                | \$629,214     | (4.2%)               |
| July      | \$321,613    | (54.4%)              | \$832,407   | 158.8%               | \$878,259   | 5.5%                 | \$883,843     | 0.6%                 |
| August    | \$338,437    | (44.8%)              | \$633,015   | 87.0%                | \$704,494   | 11.3%                | \$656,894     | (6.8%)               |
| September | \$307,681    | (29.5%)              | \$464,120   | 50.8%                | \$602,348   | 29.8%                | \$579,523     | (3.8%)               |
| October   | \$294,136    | (38.3%)              | \$423,630   | 44.0%                | \$568,905   | 34.3%                | \$509,971     | (10.4%)              |
| November  | \$172,545    | (47.8%)              | \$340,247   | 97.2%                | \$399,512   | 17.4%                | \$418,321     | 4.7%                 |
| December  | \$128,578    | (56.6%)              | \$351,886   | 173.7%               | \$347,734   | (1.2%)               | \$349,893     | 0.6%                 |
| Total:    | \$2,914,514  | (45.8%)              | \$5,026,859 | 72.5%                | \$6,471,657 | 28.7%                | \$6,318,529   | (2.4%)               |