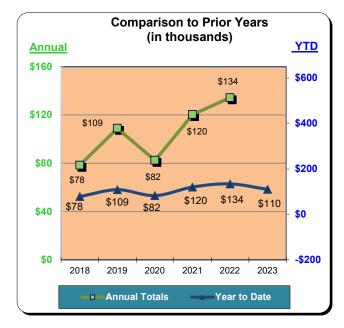

|           | * Calendar ` | Year 2020            | ** Calenda  | r Year 2021          | *** Calenda | r Year 2022          | **** Calendar | Year 2023            |
|-----------|--------------|----------------------|-------------|----------------------|-------------|----------------------|---------------|----------------------|
|           | Actual       | % Change<br>Prior Yr | Actual      | % Change<br>Prior Yr | Actual      | % Change<br>Prior Yr | Actual        | % Change<br>Prior Yr |
| January   | \$342,037    | 29.4%                | \$126,441   | (63.0%)              | \$246,395   | 94.9%                | \$343,953     | 39.6%                |
| February  | \$387,940    | 5.4%                 | \$180,696   | (53.4%)              | \$386,080   | 113.7%               | \$394,426     | 2.2%                 |
| March     | \$162,101    | (65.0%)              | \$301,104   | 85.8%                | \$529,785   | 76.0%                | \$483,534     | (8.7%)               |
| April     | \$50,233     | (88.7%)              | \$365,422   | 627.5%               | \$585,194   | 60.1%                | \$536,411     | (8.3%)               |
| May       | \$148,328    | (67.3%)              | \$423,209   | 185.3%               | \$566,176   | 33.8%                | \$532,547     | (5.9%)               |
| June      | \$260,883    | (50.1%)              | \$584,681   | 124.1%               | \$656,776   | 12.3%                | \$629,214     | (4.2%)               |
| July      | \$321,613    | (54.4%)              | \$832,407   | 158.8%               | \$878,259   | 5.5%                 | \$883,843     | 0.6%                 |
| August    | \$338,437    | (44.8%)              | \$633,015   | 87.0%                | \$704,494   | 11.3%                | \$656,894     | (6.8%)               |
| September | \$307,681    | (29.5%)              | \$464,120   | 50.8%                | \$602,348   | 29.8%                | \$579,523     | (3.8%)               |
| October   | \$294,136    | (38.3%)              | \$423,630   | 44.0%                | \$568,905   | 34.3%                | \$509,971     | (10.4%)              |
| November  | \$172,545    | (47.8%)              | \$340,247   | 97.2%                | \$399,512   | 17.4%                | \$418,321     | 4.7%                 |
| December  | \$128,578    | (56.6%)              | \$351,886   | 173.7%               | \$347,734   | (1.2%)               | \$349,893     | 0.6%                 |
| Total:    | \$2,914,514  | (45.8%)              | \$5,026,859 | 72.5%                | \$6,471,657 | 28.7%                | \$6,318,529   | (2.4%)               |

|           | * Calendar Year 2020 |                | ** Calendar  | ** Calendar Year 2021 |              | rear 2022      | **** Calend  | ar Year 2023      |
|-----------|----------------------|----------------|--------------|-----------------------|--------------|----------------|--------------|-------------------|
|           |                      | % Change Prior |              | % Change              | Q            | % Change Prior |              |                   |
|           | Actual               | Yr             | Actual       | Prior Yr              | Actual       | Yr             | Actual       | % Change Prior Yr |
| January   | \$855,088            | (2.9%)         | \$316,101    | (63.0%)               | \$615,986    | 94.9%          | \$859,883    | 39.6%             |
| February  | \$969,847            | 5.4%           | \$451,601    | (53.4%)               | \$965,203    | 113.7%         | \$986,063    | 2.2%              |
| March     | \$405,254            | (64.9%)        | \$752,758    | 85.8%                 | \$1,324,461  | 76.0%          | \$1,208,802  | (8.7%)            |
| April     | \$125,585            | (88.7%)        | \$913,554    | 627.4%                | \$1,462,985  | 60.1%          | \$1,341,025  | (8.3%)            |
| May       | \$370,819            | (67.3%)        | \$1,058,020  | 185.3%                | \$1,415,440  | 33.8%          | \$1,331,365  | (5.9%)            |
| June      | \$687,687            | (47.4%)        | \$1,461,705  | 112.6%                | \$1,641,937  | 12.3%          | \$1,573,033  | (4.2%)            |
| July      | \$840,251            | (52.3%)        | \$2,081,013  | 147.7%                | \$2,195,645  | 5.5%           | \$2,209,609  | 0.6%              |
| August    | \$881,981            | (42.5%)        | \$1,582,539  | 79.4%                 | \$1,761,236  | 11.3%          | \$1,642,235  | (6.8%)            |
| September | \$806,880            | (26.1%)        | \$1,160,301  | 43.8%                 | \$1,505,865  | 29.8%          | \$1,448,808  | (3.8%)            |
| October   | \$759,200            | (36.3%)        | \$1,059,075  | 39.5%                 | \$1,422,280  | 34.3%          | \$1,274,927  | (10.4%)           |
| November  | \$431,360            | (47.8%)        | \$850,618    | 97.2%                 | \$998,780    | 17.4%          | \$1,045,801  | 4.7%              |
| December  | \$321,448            | (56.6%)        | \$879,714    | 173.7%                | \$869,334    | (1.2%)         | \$874,732    | 0.6%              |
| Total:    | \$7,455,400          | (45.4%)        | \$12,566,998 | 68.6%                 | \$16,179,152 | 28.7%          | \$15,796,283 | (2.4%)            |