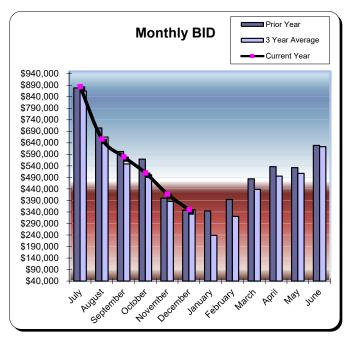

### **Huntington Beach Hotels**

| Current Month - December 2023 |           |               |          |  |  |  |
|-------------------------------|-----------|---------------|----------|--|--|--|
| Last Year                     | This Year | <u>Change</u> | % Change |  |  |  |
| \$347,734                     | \$349,893 | \$2,159       | 0.6%     |  |  |  |

| Year to Date - December 2023      |             |               |          |  |  |  |
|-----------------------------------|-------------|---------------|----------|--|--|--|
| <u>Last Year</u> <u>This Year</u> |             | <u>Change</u> | % Change |  |  |  |
| \$3,501,252                       | \$3,398,445 | (\$102,807)   | (2.9%)   |  |  |  |

|           | Fiscal Year 2020/2021<br>% Change |          | * Fiscal Year 2021/2022<br>% Change |          | ** Fiscal Year 2022/2023<br>% Change |          | *** Fiscal Year 2023/2024<br>% Change |          |
|-----------|-----------------------------------|----------|-------------------------------------|----------|--------------------------------------|----------|---------------------------------------|----------|
|           | Actual                            | Prior Yr | Actual                              | Prior Yr | Actual                               | Prior Yr | Actual                                | Prior Yr |
| July      | \$321,613                         | (54.4%)  | \$832,407                           | 158.8%   | \$878,259                            | 5.5%     | \$883,843                             | 0.6%     |
| August    | \$338,437                         | (44.8%)  | \$633,015                           | 87.0%    | \$704,494                            | 11.3%    | \$656,894                             | (6.8%)   |
| September | \$307,681                         | (29.5%)  | \$464,120                           | 50.8%    | \$602,348                            | 29.8%    | \$579,523                             | (3.8%)   |
| October   | \$294,136                         | (38.3%)  | \$423,630                           | 44.0%    | \$568,905                            | 34.3%    | \$509,971                             | (10.4%)  |
| November  | \$172,545                         | (47.8%)  | \$340,247                           | 97.2%    | \$399,512                            | 17.4%    | \$418,321                             | 4.7%     |
| December  | \$128,578                         | (56.6%)  | \$351,886                           | 173.7%   | \$347,734                            | (1.2%)   | \$349,893                             | 0.6%     |
| January   | \$126,441                         | (63.0%)  | \$246,395                           | 94.9%    | \$343,953                            | 39.6%    |                                       |          |
| February  | \$180,696                         | (53.4%)  | \$386,080                           | 113.7%   | \$394,426                            | 2.2%     |                                       |          |
| March     | \$301,104                         | 85.8%    | \$529,785                           | 76.0%    | \$483,534                            | (8.7%)   |                                       |          |
| April     | \$365,422                         | 627.5%   | \$585,194                           | 60.1%    | \$536,411                            | (8.3%)   |                                       |          |
| May       | \$423,209                         | 185.3%   | \$566,176                           | 33.8%    | \$532,547                            | (5.9%)   |                                       |          |
| June      | \$584,681                         | 124.1%   | \$656,776                           | 12.3%    | \$629,214                            | (4.2%)   |                                       |          |
| Total:    | \$3,544,543                       | (15.8%)  | \$6,015,712                         | 69.7%    | \$6,421,336                          | 6.7%     | \$3,398,445                           | (2.9%)   |

<sup>\*</sup> Sun & Sands Motel closed in Sept 2021

<sup>\*\*</sup> Quality Inn & Suites closed in Jul 2022

<sup>\*\*\*</sup> BEST WESTERN SURF CITY was reduce by \$9,066 correction made in Dec 2023 for Aug 2023