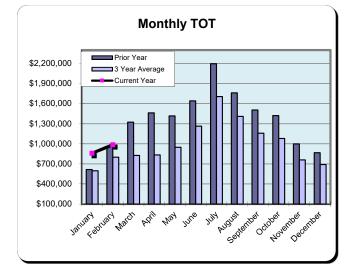

#### **Huntington Beach Hotels**

4% Business Improvement Assessment District Reflecting February Occupancies

| Current Month - February 2023 |                  |               |                 |  |
|-------------------------------|------------------|---------------|-----------------|--|
| Last Year                     | <u>This Year</u> | <u>Change</u> | <u>% Change</u> |  |
| \$386,080                     | \$394,426        | \$8,345       | 2.2%            |  |

| Year to Date - February 2023 |                  |               |                 |  |
|------------------------------|------------------|---------------|-----------------|--|
| Last Year                    | <u>This Year</u> | <u>Change</u> | <u>% Change</u> |  |
| \$3,677,781                  | \$4,239,631      | \$561,850     | 15.3%           |  |