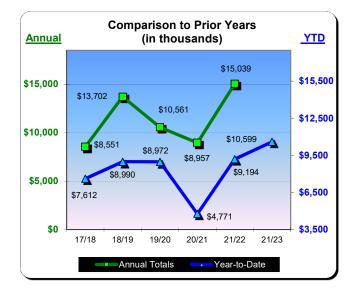

#### Huntington Beach Hotels 10% Transient Occupancy Tax Receipts Reflecting February Occupancies

| Current Month - February 2023 |                  |               |                 |  |  |
|-------------------------------|------------------|---------------|-----------------|--|--|
| Last Year                     | <u>This Year</u> | <u>Change</u> | <u>% Change</u> |  |  |
| \$965,203                     | \$986,063        | \$20,860      | 2.2%            |  |  |

| Year to Date - February 2023 |                  |               |                 |  |
|------------------------------|------------------|---------------|-----------------|--|
| Last Year                    | <u>This Year</u> | <u>Change</u> | <u>% Change</u> |  |
| \$9,194,450                  | \$10,599,086     | \$1,404,636   | 15.3%           |  |