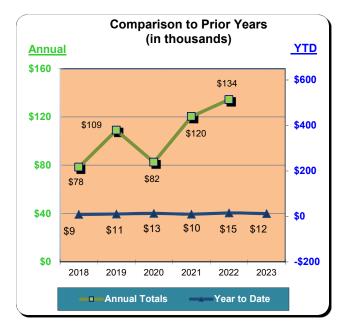

#### **Huntington Beach Hotels**

4% Business Improvement Assessment District Reflecting February Occupancies

| Current Month - February 2023 |                  |               |                 |  |
|-------------------------------|------------------|---------------|-----------------|--|
| Last Year                     | <u>This Year</u> | <u>Change</u> | <u>% Change</u> |  |
| \$386,080                     | \$394,426        | \$8,345       | 2.2%            |  |

| Year to Date - February 2023 |                  |               |                 |  |
|------------------------------|------------------|---------------|-----------------|--|
| Last Year                    | <u>This Year</u> | <u>Change</u> | <u>% Change</u> |  |
| \$3,677,781                  | \$4,239,631      | \$561,850     | 15.3%           |  |

#### Huntington Beach Hotels 10% Transient Occupancy Tax Receipts Reflecting February Occupancies

| Current Month - February 2023 |                  |               |                 |  |  |
|-------------------------------|------------------|---------------|-----------------|--|--|
| Last Year                     | <u>This Year</u> | <u>Change</u> | <u>% Change</u> |  |  |
| \$965,203                     | \$986,063        | \$20,860      | 2.2%            |  |  |

| Year to Date - February 2023 |                  |               |                 |  |
|------------------------------|------------------|---------------|-----------------|--|
| Last Year                    | <u>This Year</u> | <u>Change</u> | <u>% Change</u> |  |
| \$9,194,450                  | \$10,599,086     | \$1,404,636   | 15.3%           |  |