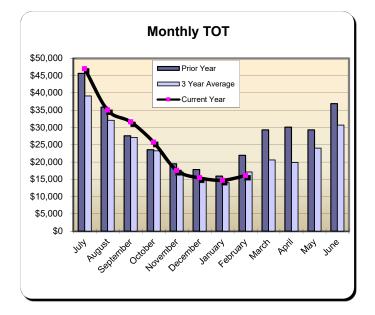

|                                                                                                                                                                                                |            | Monthly                            | BID              | Prior Year<br>3 Year Average<br>Current Year |
|------------------------------------------------------------------------------------------------------------------------------------------------------------------------------------------------|------------|------------------------------------|------------------|----------------------------------------------|
| \$940,000<br>\$890,000<br>\$740,000<br>\$740,000<br>\$640,000<br>\$590,000<br>\$590,000<br>\$440,000<br>\$440,000<br>\$340,000<br>\$340,000<br>\$290,000<br>\$240,000<br>\$190,000<br>\$40,000 |            |                                    |                  |                                              |
|                                                                                                                                                                                                | JUN AUQUET | h <sup>ber</sup> Novenber December | January February | hard' poli had june                          |