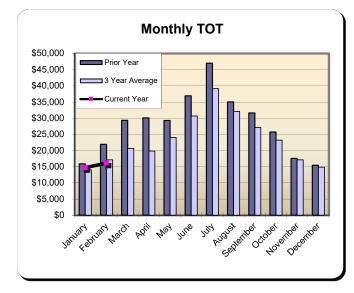

|                                                                                                                                                                                                |            | Monthly                            | BID              | Prior Year<br>3 Year Average<br>Current Year |
|------------------------------------------------------------------------------------------------------------------------------------------------------------------------------------------------|------------|------------------------------------|------------------|----------------------------------------------|
| \$940,000<br>\$890,000<br>\$740,000<br>\$740,000<br>\$640,000<br>\$590,000<br>\$590,000<br>\$440,000<br>\$440,000<br>\$340,000<br>\$340,000<br>\$290,000<br>\$240,000<br>\$190,000<br>\$40,000 |            |                                    |                  |                                              |
|                                                                                                                                                                                                | JUN AUQUET | h <sup>ber</sup> Novenber December | January February | hard' poli had june                          |

| ear 2019/2020<br>% Change | Fiscal Yea  | r 2020/2021<br>% Change | ** Fiscal Yea | r 2021/2022<br>% Change | *** Fiscal Yea | ar 2022/2023<br>% Change |
|---------------------------|-------------|-------------------------|---------------|-------------------------|----------------|--------------------------|
| Prior Yr                  | Actual      | Prior Yr                | Actual        | Prior Yr                | Actual         | Prior Yr                 |
| 35.9%                     | \$321,613   | (54.4%)                 | \$832,407     | 158.8%                  | \$878,259      | 5.5%                     |
| 33.1%                     | \$338,437   | (44.8%)                 | \$633,015     | 87.0%                   | \$704,494      | 11.3%                    |
| 31.8%                     | \$307,681   | (29.5%)                 | \$464,120     | 50.8%                   | \$602,348      | 29.8%                    |
| 40.1%                     | \$294,136   | (38.3%)                 | \$423,630     | 44.0%                   | \$568,905      | 34.3%                    |
| 20.7%                     | \$172,545   | (47.8%)                 | \$340,247     | 97.2%                   | \$399,512      | 17.4%                    |
| 28.0%                     | \$128,578   | (56.6%)                 | \$351,886     | 173.7%                  | \$347,734      | (1.2%)                   |
| 29.4%                     | \$126,441   | (63.0%)                 | \$246,395     | 94.9%                   | \$343,953      | 39.6%                    |
| 5.4%                      | \$180,696   | (53.4%)                 | \$386,080     | 113.7%                  | \$394,426      | 2.2%                     |
| (65.0%)                   | \$301,104   | 85.8%                   | \$529,785     | 76.0%                   |                |                          |
| (88.7%)                   | \$365,422   | 627.5%                  | \$585,194     | 60.1%                   |                |                          |
| (67.3%)                   | \$423,209   | 185.3%                  | \$566,176     | 33.8%                   |                |                          |
| (50.1%)                   | \$584,681   | 124.1%                  | \$656,776     | 12.3%                   |                |                          |
| (9.9%)                    | \$3,544,543 | (15.8%)                 | \$6,015,712   | 69.7%                   | \$4,239,631    | 15.3%                    |
|                           |             |                         |               |                         |                |                          |