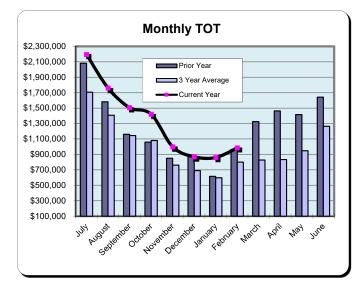

|                                                                                                                                                                                                |            | Monthly                            | BID              | Prior Year<br>3 Year Average<br>Current Year |
|------------------------------------------------------------------------------------------------------------------------------------------------------------------------------------------------|------------|------------------------------------|------------------|----------------------------------------------|
| \$940,000<br>\$890,000<br>\$740,000<br>\$740,000<br>\$640,000<br>\$590,000<br>\$590,000<br>\$440,000<br>\$440,000<br>\$340,000<br>\$340,000<br>\$290,000<br>\$240,000<br>\$190,000<br>\$40,000 |            |                                    |                  |                                              |
|                                                                                                                                                                                                | JUN AUQUET | h <sup>ber</sup> Novenber December | January February | hard' poli had june                          |