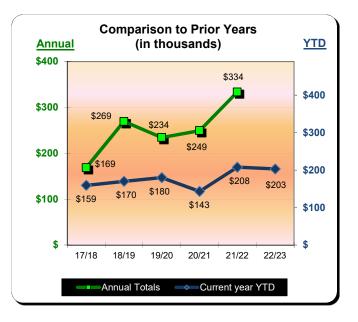

#### Huntington Beach Hotels 10% Transient Occupancy Tax Receipts Reflecting February Occupancies

| Current Month - February 2023 |                  |               |                 |  |  |
|-------------------------------|------------------|---------------|-----------------|--|--|
| Last Year                     | <u>This Year</u> | <u>Change</u> | <u>% Change</u> |  |  |
| \$965,203                     | \$986,063        | \$20,860      | 2.2%            |  |  |

| Year to Date - February 2023 |                  |               |                 |  |
|------------------------------|------------------|---------------|-----------------|--|
| Last Year                    | <u>This Year</u> | <u>Change</u> | <u>% Change</u> |  |
| \$9,194,450                  | \$10,599,086     | \$1,404,636   | 15.3%           |  |