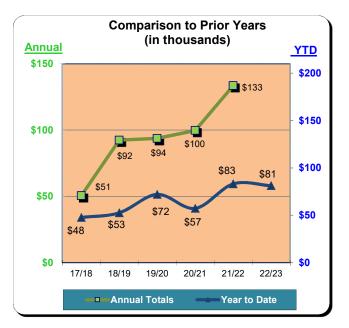

#### **Huntington Beach Hotels**

4% Business Improvement Assessment District Reflecting February Occupancies

| Current Month - February 2023 |                  |               |                 |  |
|-------------------------------|------------------|---------------|-----------------|--|
| Last Year                     | <u>This Year</u> | <u>Change</u> | <u>% Change</u> |  |
| \$386,080                     | \$394,426        | \$8,345       | 2.2%            |  |

| Year to Date - February 2023 |                  |               |                 |  |
|------------------------------|------------------|---------------|-----------------|--|
| Last Year                    | <u>This Year</u> | <u>Change</u> | <u>% Change</u> |  |
| \$3,677,781                  | \$4,239,631      | \$561,850     | 15.3%           |  |