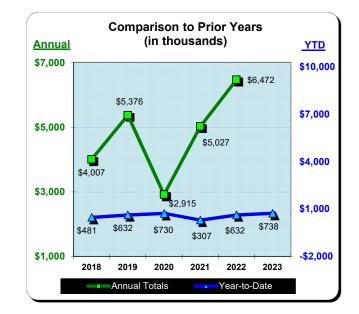

| ear 2019/2020<br>% Change | Fiscal Yea  | r 2020/2021<br>% Change | ** Fiscal Yea | r 2021/2022<br>% Change | *** Fiscal Yea | ar 2022/2023<br>% Change |
|---------------------------|-------------|-------------------------|---------------|-------------------------|----------------|--------------------------|
| Prior Yr                  | Actual      | Prior Yr                | Actual        | Prior Yr                | Actual         | Prior Yr                 |
| 35.9%                     | \$321,613   | (54.4%)                 | \$832,407     | 158.8%                  | \$878,259      | 5.5%                     |
| 33.1%                     | \$338,437   | (44.8%)                 | \$633,015     | 87.0%                   | \$704,494      | 11.3%                    |
| 31.8%                     | \$307,681   | (29.5%)                 | \$464,120     | 50.8%                   | \$602,348      | 29.8%                    |
| 40.1%                     | \$294,136   | (38.3%)                 | \$423,630     | 44.0%                   | \$568,905      | 34.3%                    |
| 20.7%                     | \$172,545   | (47.8%)                 | \$340,247     | 97.2%                   | \$399,512      | 17.4%                    |
| 28.0%                     | \$128,578   | (56.6%)                 | \$351,886     | 173.7%                  | \$347,734      | (1.2%)                   |
| 29.4%                     | \$126,441   | (63.0%)                 | \$246,395     | 94.9%                   | \$343,953      | 39.6%                    |
| 5.4%                      | \$180,696   | (53.4%)                 | \$386,080     | 113.7%                  | \$394,426      | 2.2%                     |
| (65.0%)                   | \$301,104   | 85.8%                   | \$529,785     | 76.0%                   |                |                          |
| (88.7%)                   | \$365,422   | 627.5%                  | \$585,194     | 60.1%                   |                |                          |
| (67.3%)                   | \$423,209   | 185.3%                  | \$566,176     | 33.8%                   |                |                          |
| (50.1%)                   | \$584,681   | 124.1%                  | \$656,776     | 12.3%                   |                |                          |
| (9.9%)                    | \$3,544,543 | (15.8%)                 | \$6,015,712   | 69.7%                   | \$4,239,631    | 15.3%                    |
|                           |             |                         |               |                         |                |                          |