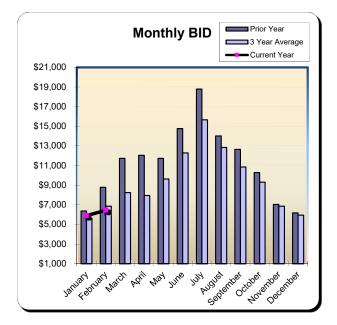

|                                                                                                                                                                                                |            | Monthly                            | BID              | Prior Year<br>3 Year Average<br>Current Year |
|------------------------------------------------------------------------------------------------------------------------------------------------------------------------------------------------|------------|------------------------------------|------------------|----------------------------------------------|
| \$940,000<br>\$890,000<br>\$740,000<br>\$740,000<br>\$640,000<br>\$590,000<br>\$590,000<br>\$440,000<br>\$440,000<br>\$340,000<br>\$340,000<br>\$290,000<br>\$240,000<br>\$190,000<br>\$40,000 |            |                                    |                  |                                              |
|                                                                                                                                                                                                | JUN AUQUET | h <sup>ber</sup> Novenber December | January February | hard' poli had june                          |