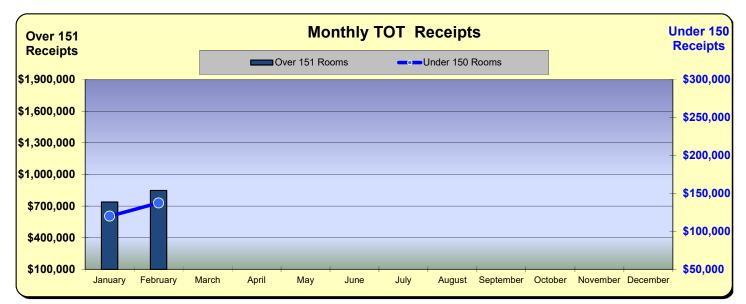

#### Huntington Beach Hotels 10% Transient Occupancy Tax Receipts Reflecting February Occupancies

| Current Month - February 2023 |                  |               |                 |  |  |
|-------------------------------|------------------|---------------|-----------------|--|--|
| Last Year                     | <u>This Year</u> | <u>Change</u> | <u>% Change</u> |  |  |
| \$965,203                     | \$986,063        | \$20,860      | 2.2%            |  |  |

| Year to Date - February 2023 |                  |               |                 |  |
|------------------------------|------------------|---------------|-----------------|--|
| Last Year                    | <u>This Year</u> | <u>Change</u> | <u>% Change</u> |  |
| \$9,194,450                  | \$10,599,086     | \$1,404,636   | 15.3%           |  |