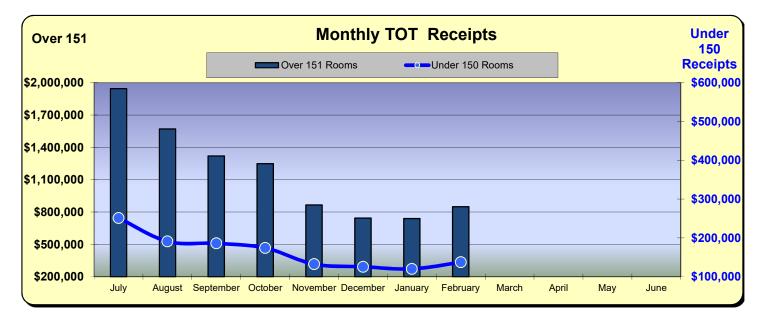

| ear 2019/2020<br>% Change | Fiscal Yea  | r 2020/2021<br>% Change | ** Fiscal Yea | r 2021/2022<br>% Change | *** Fiscal Yea | ar 2022/2023<br>% Change |
|---------------------------|-------------|-------------------------|---------------|-------------------------|----------------|--------------------------|
| Prior Yr                  | Actual      | Prior Yr                | Actual        | Prior Yr                | Actual         | Prior Yr                 |
| 35.9%                     | \$321,613   | (54.4%)                 | \$832,407     | 158.8%                  | \$878,259      | 5.5%                     |
| 33.1%                     | \$338,437   | (44.8%)                 | \$633,015     | 87.0%                   | \$704,494      | 11.3%                    |
| 31.8%                     | \$307,681   | (29.5%)                 | \$464,120     | 50.8%                   | \$602,348      | 29.8%                    |
| 40.1%                     | \$294,136   | (38.3%)                 | \$423,630     | 44.0%                   | \$568,905      | 34.3%                    |
| 20.7%                     | \$172,545   | (47.8%)                 | \$340,247     | 97.2%                   | \$399,512      | 17.4%                    |
| 28.0%                     | \$128,578   | (56.6%)                 | \$351,886     | 173.7%                  | \$347,734      | (1.2%)                   |
| 29.4%                     | \$126,441   | (63.0%)                 | \$246,395     | 94.9%                   | \$343,953      | 39.6%                    |
| 5.4%                      | \$180,696   | (53.4%)                 | \$386,080     | 113.7%                  | \$394,426      | 2.2%                     |
| (65.0%)                   | \$301,104   | 85.8%                   | \$529,785     | 76.0%                   |                |                          |
| (88.7%)                   | \$365,422   | 627.5%                  | \$585,194     | 60.1%                   |                |                          |
| (67.3%)                   | \$423,209   | 185.3%                  | \$566,176     | 33.8%                   |                |                          |
| (50.1%)                   | \$584,681   | 124.1%                  | \$656,776     | 12.3%                   |                |                          |
| (9.9%)                    | \$3,544,543 | (15.8%)                 | \$6,015,712   | 69.7%                   | \$4,239,631    | 15.3%                    |
|                           |             |                         |               |                         |                |                          |

\* Springhill Suites did not pay February 2020 BID + TOT

\*\* Sun & Sands Motel closed in Sept 2021