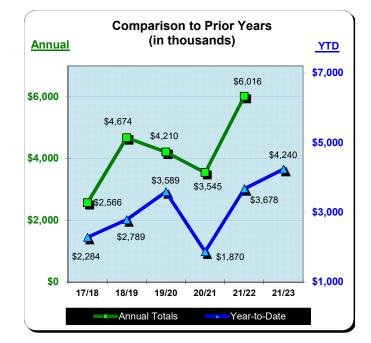

#### **Huntington Beach Hotels**

4% Business Improvement Assessment District Reflecting February Occupancies

| Current Month - February 2023 |                  |               |                 |  |
|-------------------------------|------------------|---------------|-----------------|--|
| Last Year                     | <u>This Year</u> | <u>Change</u> | <u>% Change</u> |  |
| \$386,080                     | \$394,426        | \$8,345       | 2.2%            |  |

| Year to Date - February 2023 |                  |               |                 |  |
|------------------------------|------------------|---------------|-----------------|--|
| Last Year                    | <u>This Year</u> | <u>Change</u> | <u>% Change</u> |  |
| \$3,677,781                  | \$4,239,631      | \$561,850     | 15.3%           |  |