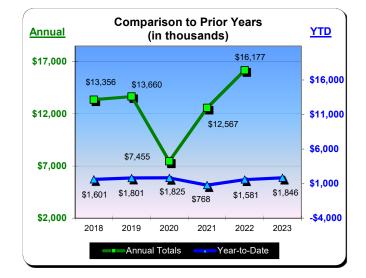

| ear 2019/2020<br>% Change | Fiscal Yea  | r 2020/2021<br>% Change | ** Fiscal Yea | r 2021/2022<br>% Change | *** Fiscal Yea | ar 2022/2023<br>% Change |
|---------------------------|-------------|-------------------------|---------------|-------------------------|----------------|--------------------------|
| Prior Yr                  | Actual      | Prior Yr                | Actual        | Prior Yr                | Actual         | Prior Yr                 |
| 35.9%                     | \$321,613   | (54.4%)                 | \$832,407     | 158.8%                  | \$878,259      | 5.5%                     |
| 33.1%                     | \$338,437   | (44.8%)                 | \$633,015     | 87.0%                   | \$704,494      | 11.3%                    |
| 31.8%                     | \$307,681   | (29.5%)                 | \$464,120     | 50.8%                   | \$602,348      | 29.8%                    |
| 40.1%                     | \$294,136   | (38.3%)                 | \$423,630     | 44.0%                   | \$568,905      | 34.3%                    |
| 20.7%                     | \$172,545   | (47.8%)                 | \$340,247     | 97.2%                   | \$399,512      | 17.4%                    |
| 28.0%                     | \$128,578   | (56.6%)                 | \$351,886     | 173.7%                  | \$347,734      | (1.2%)                   |
| 29.4%                     | \$126,441   | (63.0%)                 | \$246,395     | 94.9%                   | \$343,953      | 39.6%                    |
| 5.4%                      | \$180,696   | (53.4%)                 | \$386,080     | 113.7%                  | \$394,426      | 2.2%                     |
| (65.0%)                   | \$301,104   | 85.8%                   | \$529,785     | 76.0%                   |                |                          |
| (88.7%)                   | \$365,422   | 627.5%                  | \$585,194     | 60.1%                   |                |                          |
| (67.3%)                   | \$423,209   | 185.3%                  | \$566,176     | 33.8%                   |                |                          |
| (50.1%)                   | \$584,681   | 124.1%                  | \$656,776     | 12.3%                   |                |                          |
| (9.9%)                    | \$3,544,543 | (15.8%)                 | \$6,015,712   | 69.7%                   | \$4,239,631    | 15.3%                    |
|                           |             |                         |               |                         |                |                          |