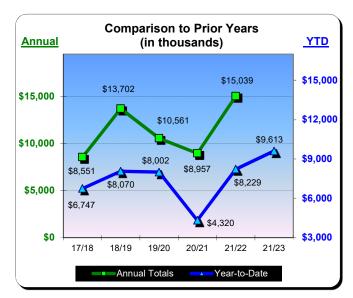

| Year to Date - January 2023 |             |               |          |  |  |
|-----------------------------|-------------|---------------|----------|--|--|
| Last Year                   | This Year   | <u>Change</u> | % Change |  |  |
| \$8,229,246                 | \$9,613,023 | \$1,383,777   | 16.8%    |  |  |

|           | * Fiscal Yea | r 2019/2020 | Fiscal Year | 2020/2021 | ** Fiscal Yea | r 2021/2022 | *** Fiscal Yea | r 2022/2023 |
|-----------|--------------|-------------|-------------|-----------|---------------|-------------|----------------|-------------|
|           |              | % Change    |             | % Change  |               | % Change    |                | % Change    |
|           | Actual       | Prior Yr    | Actual      | Prior Yr  | Actual        | Prior Yr    | Actual         | Prior Yr    |
| July      | \$1,762,166  | 1.9%        | \$840,251   | (52.3%)   | \$2,081,013   | 147.7%      | \$2,195,645    | 5.5%        |
| August    | \$1,534,018  | (0.2%)      | \$881,981   | (42.5%)   | \$1,582,539   | 79.4%       | \$1,761,236    | 11.3%       |
| September | \$1,091,400  | (1.2%)      | \$769,200   | (29.5%)   | \$1,160,301   | 50.9%       | \$1,505,865    | 29.8%       |
| October   | \$1,192,539  | 5.1%        | \$759,200   | (36.3%)   | \$1,059,075   | 39.5%       | \$1,422,280    | 34.3%       |
| November  | \$826,989    | (9.4%)      | \$431,360   | (47.8%)   | \$850,618     | 97.2%       | \$998,780      | 17.4%       |
| December  | \$739,955    | (4.0%)      | \$321,448   | (56.6%)   | \$879,714     | 173.7%      | \$869,334      | (1.2%)      |
| January   | \$855,088    | (2.9%)      | \$316,101   | (63.0%)   | \$615,986     | 94.9%       | \$859,883      | 39.6%       |
| February  | \$969,847    | 5.4%        | \$451,601   | (53.4%)   | \$965,203     | 113.7%      |                |             |
| March     | \$405,254    | (65.0%)     | \$752,758   | 85.8%     | \$1,324,461   | 76.0%       |                |             |
| April     | \$125,585    | (88.7%)     | \$913,554   | 627.4%    | \$1,462,985   | 60.1%       |                |             |
| May       | \$370,819    | (67.3%)     | \$1,058,020 | 185.3%    | \$1,415,440   | 33.8%       |                |             |
| June      | \$687,687    | (47.4%)     | \$1,461,705 | 112.6%    | \$1,641,937   | 12.3%       |                |             |
| Total:    | \$10,561,347 | (22.9%)     | \$8,957,178 | (15.2%)   | \$15,039,272  | 67.9%       | \$9,613,023    | 16.8%       |
|           |              |             |             |           |               |             |                |             |

<sup>\*</sup> Springhill Suites did not pay February 2020 BID + TOT

<sup>\*\*</sup> Sun & Sands Motel closed in Sept 2021

<sup>\*\*\*</sup> Quality Inn & Suites closed in Jul 2022