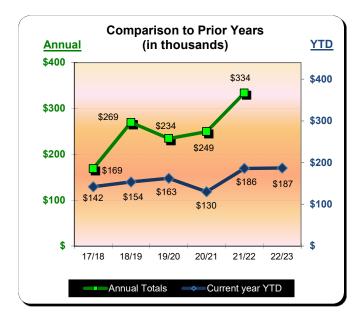

#### **Huntington Beach Hotels**

| Current Month - January 2023 |           |               |          |  |  |  |
|------------------------------|-----------|---------------|----------|--|--|--|
| <u>Last Year</u>             | This Year | <u>Change</u> | % Change |  |  |  |
| \$246,395                    | \$343,953 | \$97,559      | 39.6%    |  |  |  |

| Year to Date - January 2023 |           |               |          |  |  |  |
|-----------------------------|-----------|---------------|----------|--|--|--|
| Last Year                   | This Year | <u>Change</u> | % Change |  |  |  |
| \$246,395                   | \$343,953 | \$97,559      | 39.6%    |  |  |  |

|           | * Calendar \ | Year 2020            | ** Calenda  | r Year 2021          | *** Calenda | r Year 2022          | Calendar \ | 'ear 2023            |
|-----------|--------------|----------------------|-------------|----------------------|-------------|----------------------|------------|----------------------|
|           | Actual       | % Change<br>Prior Yr | Actual      | % Change<br>Prior Yr | Actual      | % Change<br>Prior Yr | Actual     | % Change<br>Prior Yr |
| January   | \$342,037    | 29.4%                | \$126,441   | (63.0%)              | \$246,395   | 94.9%                | \$343,953  | 39.6%                |
| February  | \$387,940    | 5.4%                 | \$180,696   | (53.4%)              | \$386,080   | 113.7%               |            |                      |
| March     | \$162,101    | (65.0%)              | \$301,104   | 85.8%                | \$529,785   | 76.0%                |            |                      |
| April     | \$50,233     | (88.7%)              | \$365,422   | 627.5%               | \$585,194   | 60.1%                |            |                      |
| May       | \$148,328    | (67.3%)              | \$423,209   | 185.3%               | \$566,176   | 33.8%                |            |                      |
| June      | \$260,883    | (50.1%)              | \$584,681   | 124.1%               | \$656,776   | 12.3%                |            |                      |
| July      | \$321,613    | (54.4%)              | \$832,407   | 158.8%               | \$878,259   | 5.5%                 |            |                      |
| August    | \$338,437    | (44.8%)              | \$633,015   | 87.0%                | \$704,494   | 11.3%                |            |                      |
| September | \$307,681    | (29.5%)              | \$464,120   | 50.8%                | \$602,348   | 29.8%                |            |                      |
| October   | \$294,136    | (38.3%)              | \$423,630   | 44.0%                | \$568,905   | 34.3%                |            |                      |
| November  | \$172,545    | (47.8%)              | \$340,247   | 97.2%                | \$399,512   | 17.4%                |            |                      |
| December  | \$128,578    | (56.6%)              | \$351,886   | 173.7%               | \$347,734   | (1.2%)               |            |                      |
| Total:    | \$2,914,514  | (45.8%)              | \$5,026,859 | 72.5%                | \$6,471,657 | 28.7%                | \$343,953  | 39.6%                |