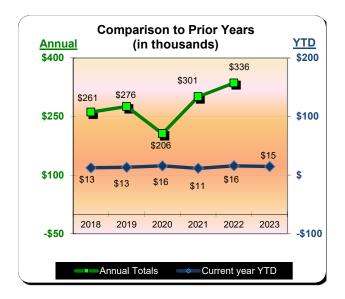

#### **Huntington Beach Hotels**

| Current Month - January 2023 |           |               |          |  |  |  |
|------------------------------|-----------|---------------|----------|--|--|--|
| <u>Last Year</u>             | This Year | <u>Change</u> | % Change |  |  |  |
| \$246,395                    | \$343,953 | \$97,559      | 39.6%    |  |  |  |

| Year to Date - January 2023 |           |               |          |  |  |  |
|-----------------------------|-----------|---------------|----------|--|--|--|
| Last Year                   | This Year | <u>Change</u> | % Change |  |  |  |
| \$246,395                   | \$343,953 | \$97,559      | 39.6%    |  |  |  |

|           | * Calendar \ | Year 2020            | ** Calenda  | r Year 2021          | *** Calenda | r Year 2022          | Calendar \ | 'ear 2023            |
|-----------|--------------|----------------------|-------------|----------------------|-------------|----------------------|------------|----------------------|
|           | Actual       | % Change<br>Prior Yr | Actual      | % Change<br>Prior Yr | Actual      | % Change<br>Prior Yr | Actual     | % Change<br>Prior Yr |
| January   | \$342,037    | 29.4%                | \$126,441   | (63.0%)              | \$246,395   | 94.9%                | \$343,953  | 39.6%                |
| February  | \$387,940    | 5.4%                 | \$180,696   | (53.4%)              | \$386,080   | 113.7%               |            |                      |
| March     | \$162,101    | (65.0%)              | \$301,104   | 85.8%                | \$529,785   | 76.0%                |            |                      |
| April     | \$50,233     | (88.7%)              | \$365,422   | 627.5%               | \$585,194   | 60.1%                |            |                      |
| May       | \$148,328    | (67.3%)              | \$423,209   | 185.3%               | \$566,176   | 33.8%                |            |                      |
| June      | \$260,883    | (50.1%)              | \$584,681   | 124.1%               | \$656,776   | 12.3%                |            |                      |
| July      | \$321,613    | (54.4%)              | \$832,407   | 158.8%               | \$878,259   | 5.5%                 |            |                      |
| August    | \$338,437    | (44.8%)              | \$633,015   | 87.0%                | \$704,494   | 11.3%                |            |                      |
| September | \$307,681    | (29.5%)              | \$464,120   | 50.8%                | \$602,348   | 29.8%                |            |                      |
| October   | \$294,136    | (38.3%)              | \$423,630   | 44.0%                | \$568,905   | 34.3%                |            |                      |
| November  | \$172,545    | (47.8%)              | \$340,247   | 97.2%                | \$399,512   | 17.4%                |            |                      |
| December  | \$128,578    | (56.6%)              | \$351,886   | 173.7%               | \$347,734   | (1.2%)               |            |                      |
| Total:    | \$2,914,514  | (45.8%)              | \$5,026,859 | 72.5%                | \$6,471,657 | 28.7%                | \$343,953  | 39.6%                |