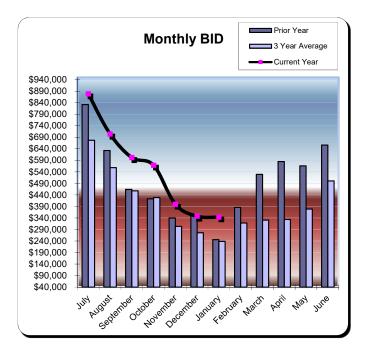

|           | * Fiscal Year 2019/2020<br>% Change |          | Fiscal Year 2020/2021<br>% Change |          | ** Fiscal Year 2021/2022<br>% Change |          | *** Fiscal Year 2022/2023<br>% Change |          |
|-----------|-------------------------------------|----------|-----------------------------------|----------|--------------------------------------|----------|---------------------------------------|----------|
|           | Actual                              | Prior Yr | Actual                            | Prior Yr | Actual                               | Prior Yr | Actual                                | Prior Yr |
| July      | \$704,866                           | 35.9%    | \$321,613                         | (54.4%)  | \$832,407                            | 158.8%   | \$878,259                             | 5.5%     |
| August    | \$613,607                           | 33.1%    | \$338,437                         | (44.8%)  | \$633,015                            | 87.0%    | \$704,494                             | 11.3%    |
| September | \$436,560                           | 31.8%    | \$307,681                         | (29.5%)  | \$464,120                            | 50.8%    | \$602,348                             | 29.8%    |
| October   | \$477,016                           | 40.1%    | \$294,136                         | (38.3%)  | \$423,630                            | 44.0%    | \$568,905                             | 34.3%    |
| November  | \$330,796                           | 20.7%    | \$172,545                         | (47.8%)  | \$340,247                            | 97.2%    | \$399,512                             | 17.4%    |
| December  | \$295,982                           | 28.0%    | \$128,578                         | (56.6%)  | \$351,886                            | 173.7%   | \$347,734                             | (1.2%)   |
| January   | \$342,037                           | 29.4%    | \$126,441                         | (63.0%)  | \$246,395                            | 94.9%    | \$343,953                             | 39.6%    |
| February  | \$387,940                           | 5.4%     | \$180,696                         | (53.4%)  | \$386,080                            | 113.7%   |                                       |          |
| March     | \$162,101                           | (65.0%)  | \$301,104                         | 85.8%    | \$529,785                            | 76.0%    |                                       |          |
| April     | \$50,233                            | (88.7%)  | \$365,422                         | 627.5%   | \$585,194                            | 60.1%    |                                       |          |
| May       | \$148,328                           | (67.3%)  | \$423,209                         | 185.3%   | \$566,176                            | 33.8%    |                                       |          |
| June      | \$260,883                           | (50.1%)  | \$584,681                         | 124.1%   | \$656,776                            | 12.3%    |                                       |          |
| Total:    | \$4,210,352                         | (9.9%)   | \$3,544,543                       | (15.8%)  | \$6,015,712                          | 69.7%    | \$3,845,205                           | 16.8%    |

<sup>\*</sup> Springhill Suites did not pay February 2020 BID + TOT

<sup>\*\*</sup> Sun & Sands Motel closed in Sept 2021

<sup>\*\*\*</sup> Quality Inn & Suites closed in Jul 2022