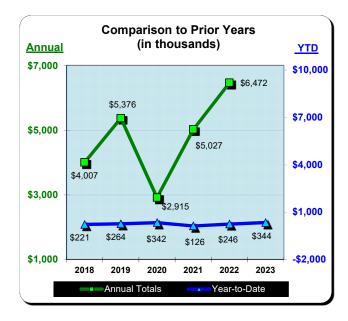

### Huntington Beach Hotels 10% Transient Occupancy Tax Receipts Reflecting January Occupancies

| Current Month - January 2023 |           |               |          |  |  |
|------------------------------|-----------|---------------|----------|--|--|
| <u>Last Year</u>             | This Year | <u>Change</u> | % Change |  |  |
| \$615,986                    | \$859,883 | \$243,897     | 39.6%    |  |  |

| Year to Date - January 2023 |                  |               |                 |  |  |  |
|-----------------------------|------------------|---------------|-----------------|--|--|--|
| Last Year                   | <u>This Year</u> | <u>Change</u> | <u>% Change</u> |  |  |  |
| \$615,986                   | \$859,883        | \$243,897     | 39.6%           |  |  |  |

|           | * Calendar \ | Year 2020      | ** Calendar  | r Year 2021 | *** Calendar \ | Year 2022      | *** Calend | ar Year 2023   |
|-----------|--------------|----------------|--------------|-------------|----------------|----------------|------------|----------------|
|           |              | % Change Prior |              | % Change    | Q              | % Change Prior |            | % Change Prior |
|           | Actual       | Yr             | Actual       | Prior Yr    | Actual         | Yr             | Actual     | Yr             |
| January   | \$855,088    | (2.9%)         | \$316,101    | (63.0%)     | \$615,986      | 94.9%          | \$859,883  | 39.6%          |
| February  | \$969,847    | 5.4%           | \$451,601    | (53.4%)     | \$965,203      | 113.7%         |            |                |
| March     | \$405,254    | (64.9%)        | \$752,758    | 85.8%       | \$1,324,461    | 76.0%          |            |                |
| April     | \$125,585    | (88.7%)        | \$913,554    | 627.4%      | \$1,462,985    | 60.1%          |            |                |
| May       | \$370,819    | (67.3%)        | \$1,058,020  | 185.3%      | \$1,415,440    | 33.8%          |            |                |
| June      | \$687,687    | (47.4%)        | \$1,461,705  | 112.6%      | \$1,641,937    | 12.3%          |            |                |
| July      | \$840,251    | (52.3%)        | \$2,081,013  | 147.7%      | \$2,195,645    | 5.5%           |            |                |
| August    | \$881,981    | (42.5%)        | \$1,582,539  | 79.4%       | \$1,761,236    | 11.3%          |            |                |
| September | \$806,880    | (26.1%)        | \$1,160,301  | 43.8%       | \$1,505,865    | 29.8%          |            |                |
| October   | \$759,200    | (36.3%)        | \$1,059,075  | 39.5%       | \$1,422,280    | 34.3%          |            |                |
| November  | \$431,360    | (47.8%)        | \$850,618    | 97.2%       | \$998,780      | 17.4%          |            |                |
| December  | \$321,448    | (56.6%)        | \$879,714    | 173.7%      | \$867,139      | (1.4%)         |            |                |
| Total:    | \$7,455,400  | (45.4%)        | \$12,566,998 | 68.6%       | \$16,176,957   | 28.7%          | \$859,883  | 39.6%          |