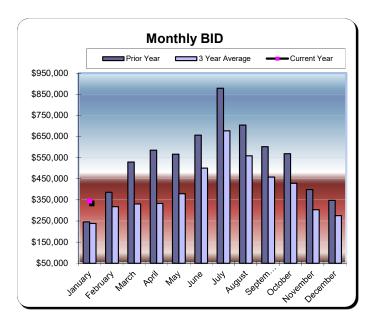

#### **Huntington Beach Hotels**

| Current Month - January 2023 |           |               |          |  |  |  |
|------------------------------|-----------|---------------|----------|--|--|--|
| Last Year                    | This Year | <u>Change</u> | % Change |  |  |  |
| \$246,395                    | \$343,953 | \$97,559      | 39.6%    |  |  |  |

| Year to Date - January 2023 |             |               |          |  |  |  |
|-----------------------------|-------------|---------------|----------|--|--|--|
| <u>Last Year</u>            | This Year   | <u>Change</u> | % Change |  |  |  |
| \$3,291,701                 | \$3,845,205 | \$553,504     | 16.8%    |  |  |  |