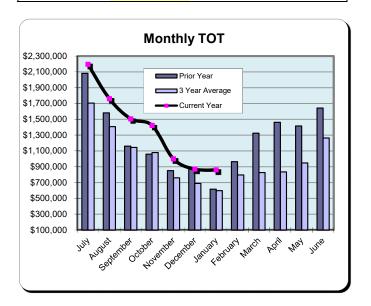

|           | * Fiscal Yea | r 2019/2020 | Fiscal Year | 2020/2021 | ** Fiscal Yea | r 2021/2022 | *** Fiscal Yea | r 2022/2023 |
|-----------|--------------|-------------|-------------|-----------|---------------|-------------|----------------|-------------|
|           |              | % Change    |             | % Change  |               | % Change    |                | % Change    |
|           | Actual       | Prior Yr    | Actual      | Prior Yr  | Actual        | Prior Yr    | Actual         | Prior Yr    |
| July      | \$1,762,166  | 1.9%        | \$840,251   | (52.3%)   | \$2,081,013   | 147.7%      | \$2,195,645    | 5.5%        |
| August    | \$1,534,018  | (0.2%)      | \$881,981   | (42.5%)   | \$1,582,539   | 79.4%       | \$1,761,236    | 11.3%       |
| September | \$1,091,400  | (1.2%)      | \$769,200   | (29.5%)   | \$1,160,301   | 50.9%       | \$1,505,865    | 29.8%       |
| October   | \$1,192,539  | 5.1%        | \$759,200   | (36.3%)   | \$1,059,075   | 39.5%       | \$1,422,280    | 34.3%       |
| November  | \$826,989    | (9.4%)      | \$431,360   | (47.8%)   | \$850,618     | 97.2%       | \$998,780      | 17.4%       |
| December  | \$739,955    | (4.0%)      | \$321,448   | (56.6%)   | \$879,714     | 173.7%      | \$869,334      | (1.2%)      |
| January   | \$855,088    | (2.9%)      | \$316,101   | (63.0%)   | \$615,986     | 94.9%       | \$859,883      | 39.6%       |
| February  | \$969,847    | 5.4%        | \$451,601   | (53.4%)   | \$965,203     | 113.7%      |                |             |
| March     | \$405,254    | (65.0%)     | \$752,758   | 85.8%     | \$1,324,461   | 76.0%       |                |             |
| April     | \$125,585    | (88.7%)     | \$913,554   | 627.4%    | \$1,462,985   | 60.1%       |                |             |
| May       | \$370,819    | (67.3%)     | \$1,058,020 | 185.3%    | \$1,415,440   | 33.8%       |                |             |
| June      | \$687,687    | (47.4%)     | \$1,461,705 | 112.6%    | \$1,641,937   | 12.3%       |                |             |
| Total:    | \$10,561,347 | (22.9%)     | \$8,957,178 | (15.2%)   | \$15,039,272  | 67.9%       | \$9,613,023    | 16.8%       |
|           |              |             |             |           |               |             |                |             |

<sup>\*</sup> Springhill Suites did not pay February 2020 BID + TOT

<sup>\*\*</sup> Sun & Sands Motel closed in Sept 2021

<sup>\*\*\*</sup> Quality Inn & Suites closed in Jul 2022