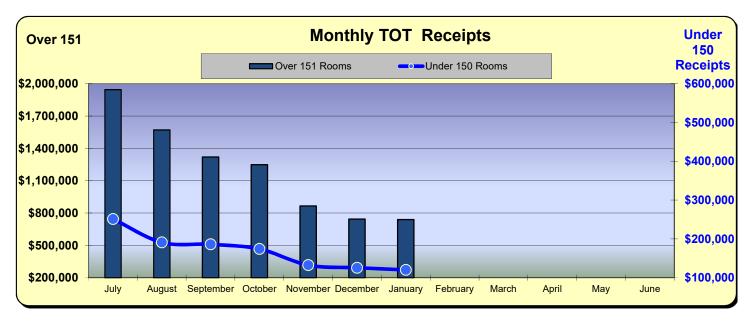

#### **Huntington Beach Hotels**

| Hotels Over 151 Rooms        |           |               |          |  |  |  |
|------------------------------|-----------|---------------|----------|--|--|--|
| Current Month - January 2023 |           |               |          |  |  |  |
| Last Year                    | This Year | <u>Change</u> | % Change |  |  |  |
| \$491,961                    | \$739,750 | \$247,789     | 50.4%    |  |  |  |

| Hotels Under 150 Rooms       |           |               |          |  |  |  |
|------------------------------|-----------|---------------|----------|--|--|--|
| Current Month - January 2023 |           |               |          |  |  |  |
| <u>Last Year</u>             | This Year | <u>Change</u> | % Change |  |  |  |
| \$124,025                    | \$120,133 | (\$3,892)     | (3.1%)   |  |  |  |

|           |              | ** Fiscal Year 2021/2022 |             |        |             | *** Fiscal Year 2022/2023 |             |          |  |
|-----------|--------------|--------------------------|-------------|--------|-------------|---------------------------|-------------|----------|--|
|           | Over 151     | % Change                 | Under 150   | %      | Over 151    | % Change                  | Under 150   | % Change |  |
|           | Rooms        | Prior Yr                 | Rooms       | Change | Rooms       | Prior Yr                  | Rooms       | Prior Yr |  |
| July      | \$1,798,518  | 157.9%                   | \$282,495   | 97.9%  | \$1,944,162 | 8.1%                      | \$251,483   | (11.0%)  |  |
| August    | \$1,375,599  | 87.9%                    | \$206,940   | 38.2%  | \$1,570,234 | 14.2%                     | \$191,002   | (7.7%)   |  |
| September | \$988,378    | 48.7%                    | \$171,924   | 64.4%  | \$1,319,882 | 33.5%                     | \$185,983   | 8.2%     |  |
| October   | \$888,826    | 39.2%                    | \$170,249   | 41.3%  | \$1,248,182 | 40.4%                     | \$174,098   | 2.3%     |  |
| November  | \$710,862    | 98.0%                    | \$139,757   | 93.0%  | \$866,387   | 21.9%                     | \$132,394   | (5.3%)   |  |
| December  | \$733,413    | 203.8%                   | \$146,301   | 82.8%  | \$743,633   | 1.4%                      | \$125,701   | (14.1%)  |  |
| January   | \$491,961    | 110.7%                   | \$124,025   | 50.1%  | \$739,750   | 50.4%                     | \$120,133   | (3.1%)   |  |
| February  | \$823,322    | 125.7%                   | \$141,881   | 63.5%  |             |                           |             | ,        |  |
| March     | \$1,149,513  | 83.7%                    | \$174,948   | 37.9%  |             |                           |             |          |  |
| April     | \$1,284,490  | 66.4%                    | \$178,494   | 26.3%  |             |                           |             |          |  |
| May       | \$1,224,662  | 36.0%                    | \$190,779   | 21.1%  |             |                           |             |          |  |
| June      | \$1,431,560  | 13.0%                    | \$210,377   | 7.9%   |             |                           |             |          |  |
| Total:    | \$12,901,103 | 72.1%                    | \$2,138,169 | 46.4%  | \$8,432,230 | 20.7%                     | \$1,180,793 | (4.9%)   |  |