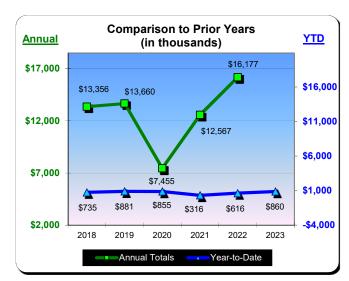

#### **Huntington Beach Hotels**

| Hotels Over 151 Rooms        |                  |               |          |  |  |  |
|------------------------------|------------------|---------------|----------|--|--|--|
| Current Month - January 2023 |                  |               |          |  |  |  |
| Last Year                    | <u>This Year</u> | <u>Change</u> | % Change |  |  |  |
| \$491,961                    | \$739,750        | \$247,789     | 50.4%    |  |  |  |

| Hotels Under 150 Rooms       |                  |               |          |  |  |  |
|------------------------------|------------------|---------------|----------|--|--|--|
| Current Month - January 2023 |                  |               |          |  |  |  |
| Last Year                    | <u>This Year</u> | <u>Change</u> | % Change |  |  |  |
| \$124,025                    | \$120,133        | (\$3,892)     | (3.1%)   |  |  |  |

|           | *** Calendar Year 2022 |          |             |          | *** Calendar Year 2023 |                |             |          |  |
|-----------|------------------------|----------|-------------|----------|------------------------|----------------|-------------|----------|--|
|           | Over 151 % Change      |          | Under 150   | % Change | Over 151               | % Change Prior | Under 150   | % Change |  |
|           | Rooms                  | Prior Yr | Rooms       | Prior Yr | Rooms                  | Yr             | Rooms       | Prior Yr |  |
| January   | \$491,961              | (30.8%)  | \$124,025   | (14.0%)  | \$739,750              | 50.4%          | \$120,133   | (3.1%)   |  |
| February  | \$823,322              | 0.2%     | \$141,881   | (4.3%)   | ,,                     |                | , , , , , , | (- )     |  |
| March     | \$1,149,513            | 257.3%   | \$174,948   | 109.5%   |                        |                |             |          |  |
| April     | \$1,284,490            | 1,661.7% | \$178,494   | 238.9%   |                        |                |             |          |  |
| May       | \$1,224,662            | 367.9%   | \$190,779   | 74.9%    |                        |                |             |          |  |
| June      | \$1,431,560            | 159.4%   | \$210,377   | 54.9%    |                        |                |             |          |  |
| July      | \$1,944,162            | 178.7%   | \$251,483   | 76.2%    |                        |                |             |          |  |
| August    | \$1,570,234            | 114.4%   | \$191,002   | 27.6%    |                        |                |             |          |  |
| September | \$1,319,882            | 98.6%    | \$185,983   | 30.8%    |                        |                |             |          |  |
| October   | \$1,248,182            | 95.4%    | \$174,098   | 44.5%    |                        |                |             |          |  |
| November  | \$866,387              | 141.4%   | \$132,394   | 82.8%    |                        |                |             |          |  |
| December  | \$743,633              | 208.1%   | \$125,701   | 57.0%    |                        |                |             |          |  |
| Total:    | \$14,097,987           | 32.3%    | \$2,081,165 | 9.1%     | \$739,750              | 50.4%          | \$120,133   | -3.1%    |  |