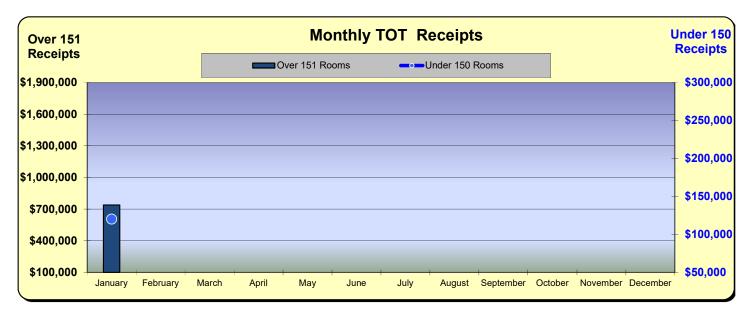

#### **Huntington Beach Hotels**

| Hotels Over 151 Rooms        |           |               |          |  |  |  |
|------------------------------|-----------|---------------|----------|--|--|--|
| Current Month - January 2023 |           |               |          |  |  |  |
| Last Year                    | This Year | <u>Change</u> | % Change |  |  |  |
| \$491,961                    | \$739,750 | \$247,789     | 50.4%    |  |  |  |

| Hotels Under 150 Rooms       |           |               |          |  |  |  |
|------------------------------|-----------|---------------|----------|--|--|--|
| Current Month - January 2023 |           |               |          |  |  |  |
| <u>Last Year</u>             | This Year | <u>Change</u> | % Change |  |  |  |
| \$124,025                    | \$120,133 | (\$3,892)     | (3.1%)   |  |  |  |

|           |              | ** Fiscal Year 2021/2022 |             |        |             | *** Fiscal Year 2022/2023 |             |          |  |
|-----------|--------------|--------------------------|-------------|--------|-------------|---------------------------|-------------|----------|--|
|           | Over 151     | % Change                 | Under 150   | %      | Over 151    | % Change                  | Under 150   | % Change |  |
|           | Rooms        | Prior Yr                 | Rooms       | Change | Rooms       | Prior Yr                  | Rooms       | Prior Yr |  |
| July      | \$1,798,518  | 157.9%                   | \$282,495   | 97.9%  | \$1,944,162 | 8.1%                      | \$251,483   | (11.0%)  |  |
| August    | \$1,375,599  | 87.9%                    | \$206,940   | 38.2%  | \$1,570,234 | 14.2%                     | \$191,002   | (7.7%)   |  |
| September | \$988,378    | 48.7%                    | \$171,924   | 64.4%  | \$1,319,882 | 33.5%                     | \$185,983   | 8.2%     |  |
| October   | \$888,826    | 39.2%                    | \$170,249   | 41.3%  | \$1,248,182 | 40.4%                     | \$174,098   | 2.3%     |  |
| November  | \$710,862    | 98.0%                    | \$139,757   | 93.0%  | \$866,387   | 21.9%                     | \$132,394   | (5.3%)   |  |
| December  | \$733,413    | 203.8%                   | \$146,301   | 82.8%  | \$743,633   | 1.4%                      | \$125,701   | (14.1%)  |  |
| January   | \$491,961    | 110.7%                   | \$124,025   | 50.1%  | \$739,750   | 50.4%                     | \$120,133   | (3.1%)   |  |
| February  | \$823,322    | 125.7%                   | \$141,881   | 63.5%  |             |                           |             | ,        |  |
| March     | \$1,149,513  | 83.7%                    | \$174,948   | 37.9%  |             |                           |             |          |  |
| April     | \$1,284,490  | 66.4%                    | \$178,494   | 26.3%  |             |                           |             |          |  |
| May       | \$1,224,662  | 36.0%                    | \$190,779   | 21.1%  |             |                           |             |          |  |
| June      | \$1,431,560  | 13.0%                    | \$210,377   | 7.9%   |             |                           |             |          |  |
| Total:    | \$12,901,103 | 72.1%                    | \$2,138,169 | 46.4%  | \$8,432,230 | 20.7%                     | \$1,180,793 | (4.9%)   |  |