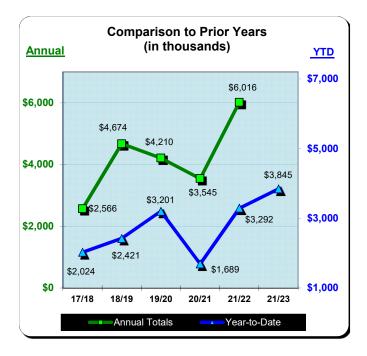

| Year to Date - January 2023 |             |               |          |  |  |
|-----------------------------|-------------|---------------|----------|--|--|
| Last Year                   | This Year   | <u>Change</u> | % Change |  |  |
| \$8,229,246                 | \$9,613,023 | \$1,383,777   | 16.8%    |  |  |

|           | * Fiscal Yea | r 2019/2020 | Fiscal Year | 2020/2021 | ** Fiscal Yea | r 2021/2022 | *** Fiscal Yea | r 2022/2023 |
|-----------|--------------|-------------|-------------|-----------|---------------|-------------|----------------|-------------|
|           |              | % Change    |             | % Change  |               | % Change    |                | % Change    |
|           | Actual       | Prior Yr    | Actual      | Prior Yr  | Actual        | Prior Yr    | Actual         | Prior Yr    |
| July      | \$1,762,166  | 1.9%        | \$840,251   | (52.3%)   | \$2,081,013   | 147.7%      | \$2,195,645    | 5.5%        |
| August    | \$1,534,018  | (0.2%)      | \$881,981   | (42.5%)   | \$1,582,539   | 79.4%       | \$1,761,236    | 11.3%       |
| September | \$1,091,400  | (1.2%)      | \$769,200   | (29.5%)   | \$1,160,301   | 50.9%       | \$1,505,865    | 29.8%       |
| October   | \$1,192,539  | 5.1%        | \$759,200   | (36.3%)   | \$1,059,075   | 39.5%       | \$1,422,280    | 34.3%       |
| November  | \$826,989    | (9.4%)      | \$431,360   | (47.8%)   | \$850,618     | 97.2%       | \$998,780      | 17.4%       |
| December  | \$739,955    | (4.0%)      | \$321,448   | (56.6%)   | \$879,714     | 173.7%      | \$869,334      | (1.2%)      |
| January   | \$855,088    | (2.9%)      | \$316,101   | (63.0%)   | \$615,986     | 94.9%       | \$859,883      | 39.6%       |
| February  | \$969,847    | 5.4%        | \$451,601   | (53.4%)   | \$965,203     | 113.7%      |                |             |
| March     | \$405,254    | (65.0%)     | \$752,758   | 85.8%     | \$1,324,461   | 76.0%       |                |             |
| April     | \$125,585    | (88.7%)     | \$913,554   | 627.4%    | \$1,462,985   | 60.1%       |                |             |
| May       | \$370,819    | (67.3%)     | \$1,058,020 | 185.3%    | \$1,415,440   | 33.8%       |                |             |
| June      | \$687,687    | (47.4%)     | \$1,461,705 | 112.6%    | \$1,641,937   | 12.3%       |                |             |
| Total:    | \$10,561,347 | (22.9%)     | \$8,957,178 | (15.2%)   | \$15,039,272  | 67.9%       | \$9,613,023    | 16.8%       |
|           |              |             |             |           |               |             |                |             |

<sup>\*</sup> Springhill Suites did not pay February 2020 BID + TOT

<sup>\*\*</sup> Sun & Sands Motel closed in Sept 2021

<sup>\*\*\*</sup> Quality Inn & Suites closed in Jul 2022