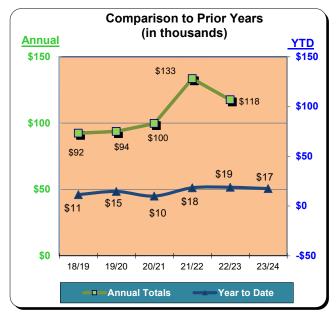

#### **Huntington Beach Hotels**

| Current Month - July 2023 |           |         |      |  |  |  |
|---------------------------|-----------|---------|------|--|--|--|
| Last Year                 | st Year   |         |      |  |  |  |
| \$878,259                 | \$883,843 | \$5,585 | 0.6% |  |  |  |

| Year to Date - July 2023 |           |               |          |  |  |  |
|--------------------------|-----------|---------------|----------|--|--|--|
| <u>Last Year</u>         | This Year | <u>Change</u> | % Change |  |  |  |
| \$878,259                | \$883,843 | \$5,585       | 0.6%     |  |  |  |