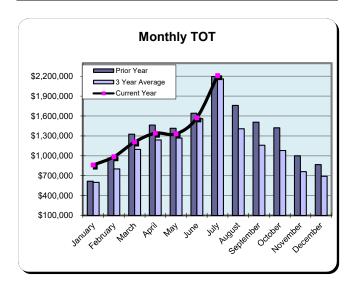

| \$347,734              | (1.2%)               |             |                      |
| Total:    | \$2,914,514          | (45.8%)              | \$5,026,859           | 72.5%                | \$6,471,657            | 28.7%                | \$3,803,928 | (1.2%)               |

<sup>\*</sup> Springhill Suites did not pay February 2020 BID + TOT

<sup>\*\*</sup> Sun & Sands Motel closed in Sept 2021

<sup>\*\*\*</sup> Quality Inn & Suites closed in Jul 2022

| Current Month - July 2023 |             |               |          |  |  |  |  |
|---------------------------|-------------|---------------|----------|--|--|--|--|
| Last Year                 | This Year   | <u>Change</u> | % Change |  |  |  |  |
| \$2,195,645               | \$2,209,609 | \$13,964      | 0.6%     |  |  |  |  |



|                  | Year to Date | - July 2023   |                 |
|------------------|--------------|---------------|-----------------|
| <u>Last Year</u> | This Year    | <u>Change</u> | <u>% Change</u> |
| \$9,621,657      | \$9,509,780  | (\$111,877)   | (1.2%)          |



|           | * Calendar Y        | ear 2020       | ** Calendar  | Year 2021 | *** Calendar | Year 2022      | *** Calend                           | ar Year 2023      |
|-----------|---------------------|----------------|--------------|-----------|--------------|----------------|--------------------------------------|-------------------|
|           | •                   | % Change Prior |              | % Change  |              | % Change Prior |                                      |                   |
|