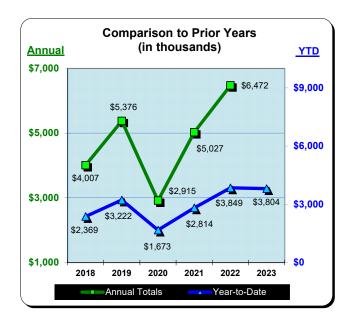

| Year to Date - July 2023 |           |               |          |  |  |  |
|--------------------------|-----------|---------------|----------|--|--|--|
| <u>Last Year</u>         | This Year | <u>Change</u> | % Change |  |  |  |
| \$878,259                | \$883,843 | \$5,585       | 0.6%     |  |  |  |