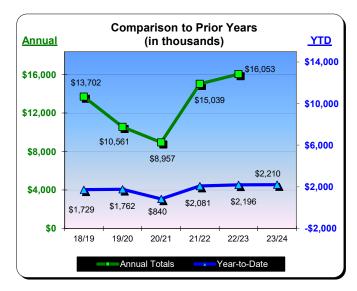

#### **Huntington Beach Hotels**

| Current Month - July 2023 |           |         |      |  |  |  |
|---------------------------|-----------|---------|------|--|--|--|
| Last Year                 | st Year   |         |      |  |  |  |
| \$878,259                 | \$883,843 | \$5,585 | 0.6% |  |  |  |

| Year to Date - July 2023 |           |               |          |  |  |  |
|--------------------------|-----------|---------------|----------|--|--|--|
| <u>Last Year</u>         | This Year | <u>Change</u> | % Change |  |  |  |
| \$878,259                | \$883,843 | \$5,585       | 0.6%     |  |  |  |