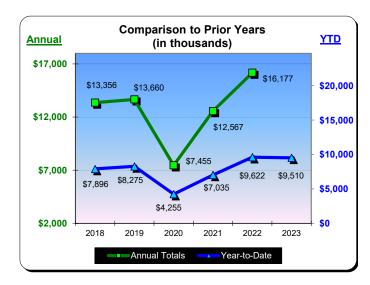

<sup>\*</sup> Springhill Suites did not pay February 2020 BID + TOT

<sup>\*\*</sup> Sun & Sands Motel closed in Sept 2021

<sup>\*\*\*</sup> Quality Inn & Suites closed in Jul 2022

| Current Month - July 2023 |             |               |          |  |  |  |  |
|---------------------------|-------------|---------------|----------|--|--|--|--|
| Last Year                 | This Year   | <u>Change</u> | % Change |  |  |  |  |
| \$2,195,645               | \$2,209,609 | \$13,964      | 0.6%     |  |  |  |  |



|                  | Year to Date | - July 2023   |                 |
|------------------|--------------|---------------|-----------------|
| <u>Last Year</u> | This Year    | <u>Change</u> | <u>% Change</u> |
| \$9,621,657      | \$9,509,780  | (\$111,877)   | (1.2%)          |



|           | * Calendar Y        | ear 2020       | ** Calendar  | Year 2021 | *** Calendar | Year 2022      | *** Calend                           | ar Year 2023      |
|-----------|---------------------|----------------|--------------|-----------|--------------|----------------|--------------------------------------|-------------------|
|           | •                   | % Change Prior |              | % Change  |              | % Change Prior |                                      |                   |
|           | Actual              | Yr             | Actual       | Prior Yr  | Actual       | Yr             | Actual                               | % Change Prior Yr |
| January   | \$855,088           | (2.9%)         | \$316,101    | (63.0%)   | \$615,986    | 94.9%          | \$