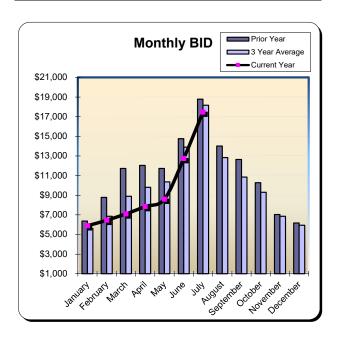

> Sun & Sands Motel closed in Sept 2021

<sup>\*\*\*</sup> Quality Inn & Suites closed in Jul 2022

#### **Sunset Beach Hotels**

| Current Month - July 2023 |           |               |          |  |  |  |  |  |
|---------------------------|-----------|---------------|----------|--|--|--|--|--|
| Last Year                 | This Year | <u>Change</u> | % Change |  |  |  |  |  |
| \$18,797                  | \$17,471  | (\$1,326)     | (7.1%)   |  |  |  |  |  |

| Year to Date - July 2023 |           |               |          |  |  |  |  |  |
|--------------------------|-----------|---------------|----------|--|--|--|--|--|
| Last Year                | This Year | <u>Change</u> | % Change |  |  |  |  |  |
| \$84,217                 | \$66,086  | (\$18,130)    | (21.5%)  |  |  |  |  |  |





|           | Calendar Year 2020<br>% Change |          | ** Calendar Year 2021<br>% Change |          | Calendar Year 2022<br>% Change |          | Calendar Year 2023<br>% Change |          |
|-----------|--------------------------------|----------|-----------------------------------|----------|--------------------------------|----------|--------------------------------|----------|
|           | Actual                         | Prior Yr | Actual                            | Prior Yr | Actual                         | Prior Yr | Actual                         | Prior Yr |
| January   | \$6,304                        | 58.2%    | \$4,598                           | (27.1%)  | \$6,369                        | 38.5%    | \$5,891                        | (7.5%)   |
| February  | \$7,073