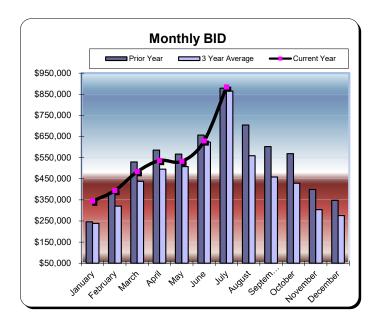

#### **Huntington Beach Hotels**

| Current Month - July 2023 |           |         |      |  |  |  |
|---------------------------|-----------|---------|------|--|--|--|
| Last Year                 | st Year   |         |      |  |  |  |
| \$878,259                 | \$883,843 | \$5,585 | 0.6% |  |  |  |