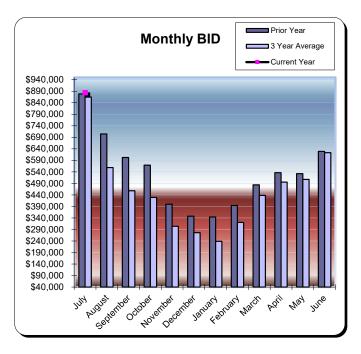

#### **Huntington Beach Hotels**

| Current Month - July 2023 |           |         |      |  |  |  |
|---------------------------|-----------|---------|------|--|--|--|
| Last Year                 | st Year   |         |      |  |  |  |
| \$878,259                 | \$883,843 | \$5,585 | 0.6% |  |  |  |

| Year to Date - July 2023 |           |               |          |  |  |  |
|--------------------------|-----------|---------------|----------|--|--|--|
| <u>Last Year</u>         | This Year | <u>Change</u> | % Change |  |  |  |
| \$878,259                | \$883,843 | \$5,585       | 0.6%     |  |  |  |