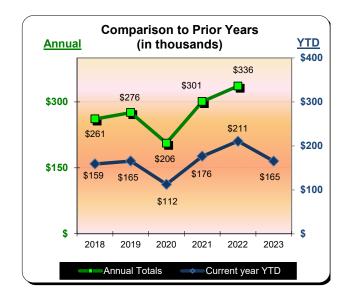

#### **Huntington Beach Hotels**

| Current Month - July 2023 |           |         |      |  |  |  |
|---------------------------|-----------|---------|------|--|--|--|
| Last Year                 | st Year   |         |      |  |  |  |
| \$878,259                 | \$883,843 | \$5,585 | 0.6% |  |  |  |

| Year to Date - July 2023 |           |               |          |  |  |  |
|--------------------------|-----------|---------------|----------|--|--|--|
| <u>Last Year</u>         | This Year | <u>Change</u> | % Change |  |  |  |
| \$878,259                | \$883,843 | \$5,585       | 0.6%     |  |  |  |