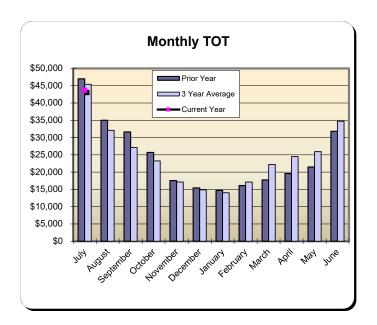

#### **Huntington Beach Hotels**

| Current Month - July 2023 |           |         |      |  |  |  |
|---------------------------|-----------|---------|------|--|--|--|
| Last Year                 | st Year   |         |      |  |  |  |
| \$878,259                 | \$883,843 | \$5,585 | 0.6% |  |  |  |

| Year to Date - July 2023 |           |               |          |  |  |  |
|--------------------------|-----------|---------------|----------|--|--|--|
| <u>Last Year</u>         | This Year | <u>Change</u> | % Change |  |  |  |
| \$878,259                | \$883,843 | \$5,585       | 0.6%     |  |  |  |