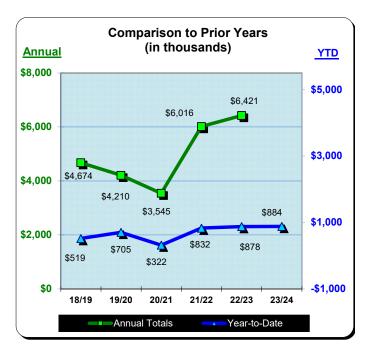

#### **Huntington Beach Hotels**

| Current Month - July 2023 |           |         |      |  |  |  |
|---------------------------|-----------|---------|------|--|--|--|
| Last Year                 | st Year   |         |      |  |  |  |
| \$878,259                 | \$883,843 | \$5,585 | 0.6% |  |  |  |

| Year to Date - July 2023 |           |               |          |  |  |  |
|--------------------------|-----------|---------------|----------|--|--|--|
| <u>Last Year</u>         | This Year | <u>Change</u> | % Change |  |  |  |
| \$878,259                | \$883,843 | \$5,585       | 0.6%     |  |  |  |