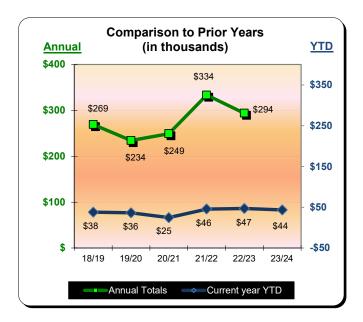

#### **Huntington Beach Hotels**

| Current Month - July 2023 |           |         |      |  |  |  |
|---------------------------|-----------|---------|------|--|--|--|
| Last Year                 | st Year   |         |      |  |  |  |
| \$878,259                 | \$883,843 | \$5,585 | 0.6% |  |  |  |

| Year to Date - July 2023 |           |               |          |  |  |  |
|--------------------------|-----------|---------------|----------|--|--|--|
| <u>Last Year</u>         | This Year | <u>Change</u> | % Change |  |  |  |
| \$878,259                | \$883,843 | \$5,585       | 0.6%     |  |  |  |