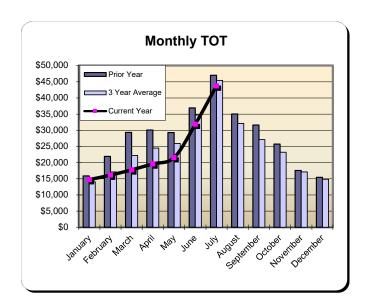

Sunset Suites closed in Nov 2021

#### **Sunset Beach Hotels**

10% Transient Occupancy Tax Receipts Reflecting July Occupancies

| Current Month - July 2023 |           |               |          |  |  |  |  |  |
|---------------------------|-----------|---------------|----------|--|--|--|--|--|
| <u>Last Year</u>          | This Year | <u>Change</u> | % Change |  |  |  |  |  |
| \$46,992                  | \$43,676  | (\$3,316)     | (7.1%)   |  |  |  |  |  |

| Year to Date - July 2023 |           |               |          |  |  |  |  |  |
|--------------------------|-----------|---------------|----------|--|--|--|--|--|
| <u>Last Year</u>         | This Year | <u>Change</u> | % Change |  |  |  |  |  |
| \$210,541                | \$165,216 | (\$45,325)    | (21.5%)  |  |  |  |  |  |





|           | Calendar Year 2020<br>% Change |          | ** Calendar Year 2021<br>% Change |          | Calendar Year 2022<br>% Change |          | Calendar Year 2023<br>% Change |          |
|-----------|--------------------------------|----------|-----------------------------------|----------|--------------------------------|----------|--------------------------------|----------|
|           |                                |          |                                   |          |                                |          |                                |          |
|           | Actual                         | Prior Yr | Actual                            | Prior Yr | Actual                         | Prior Yr | Actual                         | Prior Yr |
| January   | \$15,759