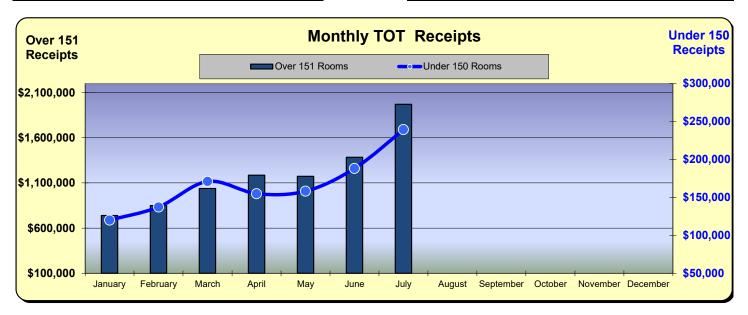

#### **Huntington Beach Hotels**

| Current Month - July 2023 |           |         |      |  |  |  |
|---------------------------|-----------|---------|------|--|--|--|
| Last Year                 | st Year   |         |      |  |  |  |
| \$878,259                 | \$883,843 | \$5,585 | 0.6% |  |  |  |

| Year to Date - July 2023 |           |               |          |  |  |  |
|--------------------------|-----------|---------------|----------|--|--|--|
| <u>Last Year</u>         | This Year | <u>Change</u> | % Change |  |  |  |
| \$878,259                | \$883,843 | \$5,585       | 0.6%     |  |  |  |