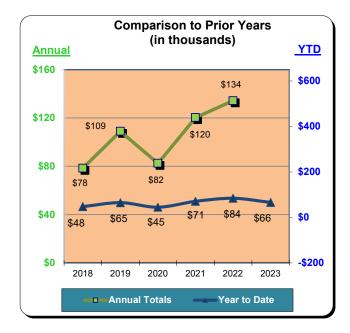

Sun & Sands Motel closed in Sept 2021

<sup>\*\*\*</sup> Quality Inn & Suites closed in Jul 2022

#### **Sunset Beach Hotels**

| Current Month - July 2023 |           |               |          |  |  |  |  |  |
|---------------------------|-----------|---------------|----------|--|--|--|--|--|
| Last Year                 | This Year | <u>Change</u> | % Change |  |  |  |  |  |
| \$18,797                  | \$17,471  | (\$1,326)     | (7.1%)   |  |  |  |  |  |

| Year to Date - July 2023 |           |               |          |  |  |  |  |  |
|--------------------------|-----------|---------------|----------|--|--|--|--|--|
| Last Year                | This Year | <u>Change</u> | % Change |  |  |  |  |  |
| \$84,217                 | \$66,086  | (\$18,130)    | (21.5%)  |  |  |  |  |  |





|           | Calendar Year 2020<br>% Change |          | ** Calendar Year 2021<br>% Change |          | Calendar Year 2022<br>% Change |          | Calendar Year 2023<br>% Change |          |
|-----------|--------------------------------|----------|-----------------------------------|----------|--------------------------------|----------|--------------------------------|----------|
|           | Actual                         | Prior Yr | Actual                            | Prior Yr | Actual                         | Prior Yr | Actual                         | Prior Yr |
| January   | \$6,304                        | 58.2%    | \$4,598                           | (27.1%)  | \$6,369                        | 38.5%    | \$5,891                        | (7.5%)   |
| February  | \$7,073