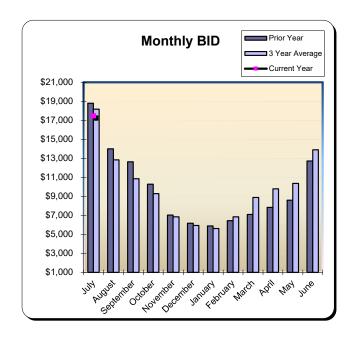

#### **Huntington Beach Hotels**

| Current Month - July 2023 |           |         |      |  |  |  |
|---------------------------|-----------|---------|------|--|--|--|
| Last Year                 | st Year   |         |      |  |  |  |
| \$878,259                 | \$883,843 | \$5,585 | 0.6% |  |  |  |

| Year to Date - July 2023 |           |               |          |  |  |  |
|--------------------------|-----------|---------------|----------|--|--|--|
| <u>Last Year</u>         | This Year | <u>Change</u> | % Change |  |  |  |
| \$878,259                | \$883,843 | \$5,585       | 0.6%     |  |  |  |