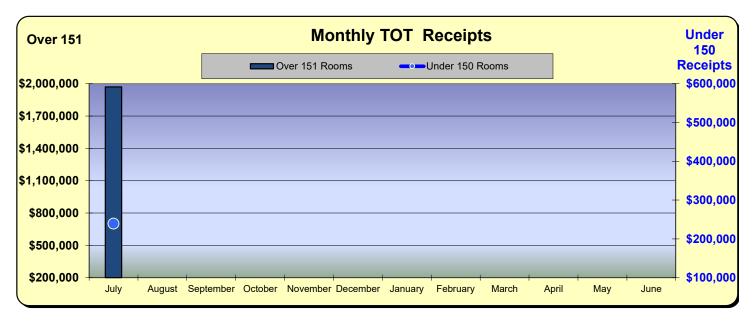

#### **Huntington Beach Hotels**

| Current Month - July 2023 |           |         |      |  |  |  |
|---------------------------|-----------|---------|------|--|--|--|
| Last Year                 | st Year   |         |      |  |  |  |
| \$878,259                 | \$883,843 | \$5,585 | 0.6% |  |  |  |

| Year to Date - July 2023 |           |               |          |  |  |  |
|--------------------------|-----------|---------------|----------|--|--|--|
| <u>Last Year</u>         | This Year | <u>Change</u> | % Change |  |  |  |
| \$878,259                | \$883,843 | \$5,585       | 0.6%     |  |  |  |