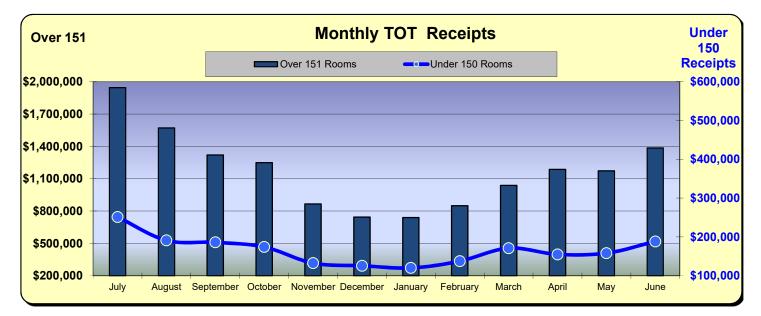

|           | * Fiscal Yea | r 2019/2020<br>% Change | Fiscal Yea  | r 2020/2021<br>% Change | ** Fiscal Yea | r 2021/2022<br>% Change | *** Fiscal Yea | ar 2022/2023<br>% Change |
|-----------|--------------|-------------------------|-------------|-------------------------|---------------|-------------------------|----------------|--------------------------|
|           | Actual       | Prior Yr                | Actual      | Prior Yr                | Actual        | Prior Yr                | Actual         | Prior Yr                 |
| July      | \$704,866    | 35.9%                   | \$321,613   | (54.4%)                 | \$832,407     | 158.8%                  | \$878,259      | 5.5%                     |
| August    | \$613,607    | 33.1%                   | \$338,437   | (44.8%)                 | \$633,015     | 87.0%                   | \$704,494      | 11.3%                    |
| September | \$436,560    | 31.8%                   | \$307,681   | (29.5%)                 | \$464,120     | 50.8%                   | \$602,348      | 29.8%                    |
| October   | \$477,016    | 40.1%                   | \$294,136   | (38.3%)                 | \$423,630     | 44.0%                   | \$568,905      | 34.3%                    |
| November  | \$330,796    | 20.7%                   | \$172,545   | (47.8%)                 | \$340,247     | 97.2%                   | \$399,512      | 17.4%                    |
| December  | \$295,982    | 28.0%                   | \$128,578   | (56.6%)                 | \$351,886     | 173.7%                  | \$347,734      | (1.2%)                   |
| January   | \$342,037    | 29.4%                   | \$126,441   | (63.0%)                 | \$246,395     | 94.9%                   | \$343,953      | 39.6%                    |
| February  | \$387,940    | 5.4%                    | \$180,696   | (53.4%)                 | \$386,080     | 113.7%                  | \$394,426      | 2.2%                     |
| March     | \$162,101    | (65.0%)                 | \$301,104   | 85.8%                   | \$529,785     | 76.0%                   | \$483,534      | (8.7%)                   |
| April     | \$50,233     | (88.7%)                 | \$365,422   | 627.5%                  | \$585,194     | 60.1%                   | \$536,411      | (8.3%)                   |
| May       | \$148,328    | (67.3%)                 | \$423,209   | 185.3%                  | \$566,176     | 33.8%                   | \$532,547      | (5.9%)                   |
| June      | \$260,883    | (50.1%)                 | \$584,681   | 124.1%                  | \$656,776     | 12.3%                   | \$629,214      | (4.2%)                   |
| Total:    | \$4,210,352  | (9.9%)                  | \$3,544,543 | (15.8%)                 | \$6,015,712   | 69.7%                   | \$6,421,336    | 6.7%                     |
|           |              |                         |             |                         |               |                         |                |                          |