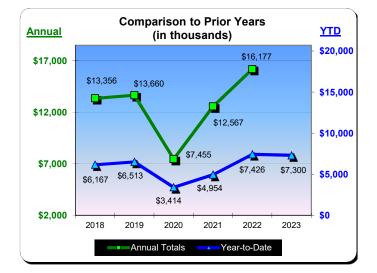

|           | * Fiscal Yea | r 2019/2020<br>% Change | Fiscal Yea  | r 2020/2021<br>% Change | ** Fiscal Yea | r 2021/2022<br>% Change | *** Fiscal Yea | ar 2022/2023<br>% Change |
|-----------|--------------|-------------------------|-------------|-------------------------|---------------|-------------------------|----------------|--------------------------|
|           | Actual       | Prior Yr                | Actual      | Prior Yr                | Actual        | Prior Yr                | Actual         | Prior Yr                 |
| July      | \$704,866    | 35.9%                   | \$321,613   | (54.4%)                 | \$832,407     | 158.8%                  | \$878,259      | 5.5%                     |
| August    | \$613,607    | 33.1%                   | \$338,437   | (44.8%)                 | \$633,015     | 87.0%                   | \$704,494      | 11.3%                    |
| September | \$436,560    | 31.8%                   | \$307,681   | (29.5%)                 | \$464,120     | 50.8%                   | \$602,348      | 29.8%                    |
| October   | \$477,016    | 40.1%                   | \$294,136   | (38.3%)                 | \$423,630     | 44.0%                   | \$568,905      | 34.3%                    |
| November  | \$330,796    | 20.7%                   | \$172,545   | (47.8%)                 | \$340,247     | 97.2%                   | \$399,512      | 17.4%                    |
| December  | \$295,982    | 28.0%                   | \$128,578   | (56.6%)                 | \$351,886     | 173.7%                  | \$347,734      | (1.2%)                   |
| January   | \$342,037    | 29.4%                   | \$126,441   | (63.0%)                 | \$246,395     | 94.9%                   | \$343,953      | 39.6%                    |
| February  | \$387,940    | 5.4%                    | \$180,696   | (53.4%)                 | \$386,080     | 113.7%                  | \$394,426      | 2.2%                     |
| March     | \$162,101    | (65.0%)                 | \$301,104   | 85.8%                   | \$529,785     | 76.0%                   | \$483,534      | (8.7%)                   |
| April     | \$50,233     | (88.7%)                 | \$365,422   | 627.5%                  | \$585,194     | 60.1%                   | \$536,411      | (8.3%)                   |
| May       | \$148,328    | (67.3%)                 | \$423,209   | 185.3%                  | \$566,176     | 33.8%                   | \$532,547      | (5.9%)                   |
| June      | \$260,883    | (50.1%)                 | \$584,681   | 124.1%                  | \$656,776     | 12.3%                   | \$629,214      | (4.2%)                   |
| Total:    | \$4,210,352  | (9.9%)                  | \$3,544,543 | (15.8%)                 | \$6,015,712   | 69.7%                   | \$6,421,336    | 6.7%                     |
|           |              |                         |             |                         |               |                         |                |                          |

\* Springhill Suites did not pay February 2020 BID + TOT

\*\* Sun & Sands Motel closed in Sept 2021