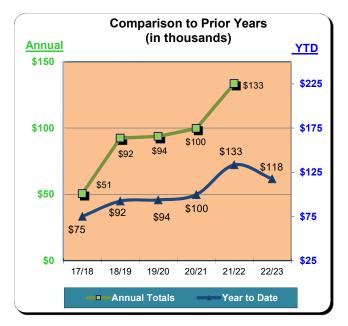

#### **Huntington Beach Hotels**

**4% Business Improvement Assessment District Reflecting June Occupancies** 

| Current Month - June 2023      |           |            |        |  |  |
|--------------------------------|-----------|------------|--------|--|--|
| Last Year This Year Change % C |           |            |        |  |  |
| \$656,776                      | \$629,214 | (\$27,562) | (4.2%) |  |  |

| Year to Date - June 2023 |                  |                       |      |  |  |  |
|--------------------------|------------------|-----------------------|------|--|--|--|
| Last Year                | <u>This Year</u> | Change <u>% Chang</u> |      |  |  |  |
| \$6,015,712              | \$6,421,336      | \$405,625             | 6.7% |  |  |  |