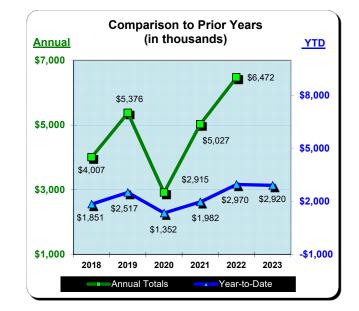

ness Improvement Assessment District Reflecting June Occupancies

| Current Month - June 2023 |                  |               |                 |  |  |  |
|---------------------------|------------------|---------------|-----------------|--|--|--|
| Last Year                 | <u>This Year</u> | <u>Change</u> | <u>% Change</u> |  |  |  |
| \$656,776                 | \$629,214        | (\$27,562)    | (4.2%)          |  |  |  |

| Year to Date - June 2023 |                     |            |                 |  |  |  |
|--------------------------|---------------------|------------|-----------------|--|--|--|
| Last Year                | Last Year This Year |            | <u>% Change</u> |  |  |  |
| \$2,970,406              | \$2,920,085         | (\$50,321) | (1.7%)          |  |  |  |





|                            |                          | ar 2022 Calendar                              | Year 2023                                                            |
|----------------------------|--------------------------|-----------------------------------------------|----------------------------------------------------------------------|
| % Chang<br>Actual Prior Yr |                          | Change<br>Prior Yr Actual                     | % Change<br>Prior Yr                                                 |
| \$126,441 (63.0%)          | \$246,395 9              | \$343,953                                     | 39.6%                                                                |
| \$180,696 (53.4%)          | \$386,080 1              | 13.7% \$394,426