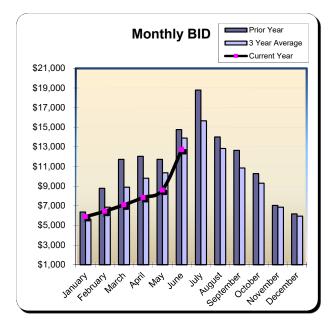

|                        | Monthly BID                                                                                                                                                                                                                                                                                                                                                                                                                                                                                                                                                                                                                                                                                                                                                                                                                                                                                                                                                                                                                                                                                                                                                                                                                                                                                                                                                                                                                                                                                                                                                                                                                                                                                                                                                                                                                                                                                                                                                                                                                                                                                                                              | Prior Year<br>3 Year Average<br>Current Year |
|------------------------|------------------------------------------------------------------------------------------------------------------------------------------------------------------------------------------------------------------------------------------------------------------------------------------------------------------------------------------------------------------------------------------------------------------------------------------------------------------------------------------------------------------------------------------------------------------------------------------------------------------------------------------------------------------------------------------------------------------------------------------------------------------------------------------------------------------------------------------------------------------------------------------------------------------------------------------------------------------------------------------------------------------------------------------------------------------------------------------------------------------------------------------------------------------------------------------------------------------------------------------------------------------------------------------------------------------------------------------------------------------------------------------------------------------------------------------------------------------------------------------------------------------------------------------------------------------------------------------------------------------------------------------------------------------------------------------------------------------------------------------------------------------------------------------------------------------------------------------------------------------------------------------------------------------------------------------------------------------------------------------------------------------------------------------------------------------------------------------------------------------------------------------|----------------------------------------------|
| \$940,000<br>\$890,000 | †                                                                                                                                                                                                                                                                                                                                                                                                                                                                                                                                                                                                                                                                                                                                                                                                                                                                                                                                                                                                                                                                                                                                                                                                                                                                                                                                                                                                                                                                                                                                                                                                                                                                                                                                                                                                                                                                                                                                                                                                                                                                                                                                        |                                              |
| \$890,000              | T <b>\</b>                                                                                                                                                                                                                                                                                                                                                                                                                                                                                                                                                                                                                                                                                                                                                                                                                                                                                                                                                                                                                                                                                                                                                                                                                                                                                                                                                                                                                                                                                                                                                                                                                                                                                                                                                                                                                                                                                                                                                                                                                                                                                                                               |                                              |
| \$790,000              |                                                                                                                                                                                                                                                                                                                                                                                                                                                                                                                                                                                                                                                                                                                                                                                                                                                                                                                                                                                                                                                                                                                                                                                                                                                                                                                                                                                                                                                                                                                                                                                                                                                                                                                                                                                                                                                                                                                                                                                                                                                                                                                                          |                                              |
| \$740,000              |                                                                                                                                                                                                                                                                                                                                                                                                                                                                                                                                                                                                                                                                                                                                                                                                                                                                                                                                                                                                                                                                                                                                                                                                                                                                                                                                                                                                                                                                                                                                                                                                                                                                                                                                                                                                                                                                                                                                                                                                                                                                                                                                          |                                              |
| \$690,000              |                                                                                                                                                                                                                                                                                                                                                                                                                                                                                                                                                                                                                                                                                                                                                                                                                                                                                                                                                                                                                                                                                                                                                                                                                                                                                                                                                                                                                                                                                                                                                                                                                                                                                                                                                                                                                                                                                                                                                                                                                                                                                                                                          |                                              |
| \$640,000              |                                                                                                                                                                                                                                                                                                                                                                                                                                                                                                                                                                                                                                                                                                                                                                                                                                                                                                                                                                                                                                                                                                                                                                                                                                                                                                                                                                                                                                                                                                                                                                                                                                                                                                                                                                                                                                                                                                                                                                                                                                                                                                                                          | <b>B</b> .                                   |
| \$590,000              |                                                                                                                                                                                                                                                                                                                                                                                                                                                                                                                                                                                                                                                                                                                                                                                                                                                                                                                                                                                                                                                                                                                                                                                                                                                                                                                                                                                                                                                                                                                                                                                                                                                                                                                                                                                                                                                                                                                                                                                                                                                                                                                                          |                                              |
| \$540,000              |                                                                                                                                                                                                                                                                                                                                                                                                                                                                                                                                                                                                                                                                                                                                                                                                                                                                                                                                                                                                                                                                                                                                                                                                                                                                                                                                                                                                                                                                                                                                                                                                                                                                                                                                                                                                                                                                                                                                                                                                                                                                                                                                          |                                              |
| \$490,000              |                                                                                                                                                                                                                                                                                                                                                                                                                                                                                                                                                                                                                                                                                                                                                                                                                                                                                                                                                                                                                                                                                                                                                                                                                                                                                                                                                                                                                                                                                                                                                                                                                                                                                                                                                                                                                                                                                                                                                                                                                                                                                                                                          |                                              |
| \$440,000              |                                                                                                                                                                                                                                                                                                                                                                                                                                                                                                                                                                                                                                                                                                                                                                                                                                                                                                                                                                                                                                                                                                                                                                                                                                                                                                                                                                                                                                                                                                                                                                                                                                                                                                                                                                                                                                                                                                                                                                                                                                                                                                                                          |                                              |
| \$390,000              |                                                                                                                                                                                                                                                                                                                                                                                                                                                                                                                                                                                                                                                                                                                                                                                                                                                                                                                                                                                                                                                                                                                                                                                                                                                                                                                                                                                                                                                                                                                                                                                                                                                                                                                                                                                                                                                                                                                                                                                                                                                                                                                                          | ▞┹─────────                                  |
| \$340,000              | ┤┃╞╢╞╢╞╢╞╦╌╄┍═╺┎╴                                                                                                                                                                                                                                                                                                                                                                                                                                                                                                                                                                                                                                                                                                                                                                                                                                                                                                                                                                                                                                                                                                                                                                                                                                                                                                                                                                                                                                                                                                                                                                                                                                                                                                                                                                                                                                                                                                                                                                                                                                                                                                                        |                                              |
| \$290,000              |                                                                                                                                                                                                                                                                                                                                                                                                                                                                                                                                                                                                                                                                                                                                                                                                                                                                                                                                                                                                                                                                                                                                                                                                                                                                                                                                                                                                                                                                                                                                                                                                                                                                                                                                                                                                                                                                                                                                                                                                                                                                                                                                          |                                              |
| \$240,000              |                                                                                                                                                                                                                                                                                                                                                                                                                                                                                                                                                                                                                                                                                                                                                                                                                                                                                                                                                                                                                                                                                                                                                                                                                                                                                                                                                                                                                                                                                                                                                                                                                                                                                                                                                                                                                                                                                                                                                                                                                                                                                                                                          |                                              |
| \$190,000<br>\$140,000 |                                                                                                                                                                                                                                                                                                                                                                                                                                                                                                                                                                                                                                                                                                                                                                                                                                                                                                                                                                                                                                                                                                                                                                                                                                                                                                                                                                                                                                                                                                                                                                                                                                                                                                                                                                                                                                                                                                                                                                                                                                                                                                                                          |                                              |
| \$140,000<br>\$90,000  |                                                                                                                                                                                                                                                                                                                                                                                                                                                                                                                                                                                                                                                                                                                                                                                                                                                                                                                                                                                                                                                                                                                                                                                                                                                                                                                                                                                                                                                                                                                                                                                                                                                                                                                                                                                                                                                                                                                                                                                                                                                                                                                                          |                                              |
| \$90,000               |                                                                                                                                                                                                                                                                                                                                                                                                                                                                                                                                                                                                                                                                                                                                                                                                                                                                                                                                                                                                                                                                                                                                                                                                                                                                                                                                                                                                                                                                                                                                                                                                                                                                                                                                                                                                                                                                                                                                                                                                                                                                                                                                          |                                              |
| ¥ 10,000               | Ju <sup>M</sup> Pugest entret October December January Control of | it wast boil way sure                        |