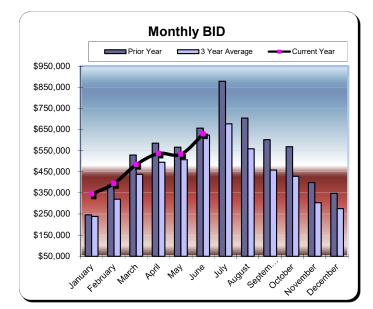

#### **Huntington Beach Hotels**

**4% Business Improvement Assessment District Reflecting June Occupancies** 

| Current Month - June 2023      |           |            |        |  |  |
|--------------------------------|-----------|------------|--------|--|--|
| Last Year This Year Change % C |           |            |        |  |  |
| \$656,776                      | \$629,214 | (\$27,562) | (4.2%) |  |  |

| Year to Date - June 2023 |                  |                       |      |  |  |  |
|--------------------------|------------------|-----------------------|------|--|--|--|
| Last Year                | <u>This Year</u> | Change <u>% Chang</u> |      |  |  |  |
| \$6,015,712              | \$6,421,336      | \$405,625             | 6.7% |  |  |  |

|                        | Monthly BID                                                                                                                                                                                                                                                                                                                                                                                                                                                                                                                                                                                                                                                                                                                                                                                                                                                                                                                                                                                                                                                                                                                                                                                                                                                                                                                                                                                                                                                                                                                                                                                                                                                                                                                                                                                                                                                                                                                                                                                                                                                                                                                              | Prior Year<br>3 Year Average<br>Current Year |
|------------------------|------------------------------------------------------------------------------------------------------------------------------------------------------------------------------------------------------------------------------------------------------------------------------------------------------------------------------------------------------------------------------------------------------------------------------------------------------------------------------------------------------------------------------------------------------------------------------------------------------------------------------------------------------------------------------------------------------------------------------------------------------------------------------------------------------------------------------------------------------------------------------------------------------------------------------------------------------------------------------------------------------------------------------------------------------------------------------------------------------------------------------------------------------------------------------------------------------------------------------------------------------------------------------------------------------------------------------------------------------------------------------------------------------------------------------------------------------------------------------------------------------------------------------------------------------------------------------------------------------------------------------------------------------------------------------------------------------------------------------------------------------------------------------------------------------------------------------------------------------------------------------------------------------------------------------------------------------------------------------------------------------------------------------------------------------------------------------------------------------------------------------------------|----------------------------------------------|
| \$940,000<br>\$890,000 | †                                                                                                                                                                                                                                                                                                                                                                                                                                                                                                                                                                                                                                                                                                                                                                                                                                                                                                                                                                                                                                                                                                                                                                                                                                                                                                                                                                                                                                                                                                                                                                                                                                                                                                                                                                                                                                                                                                                                                                                                                                                                                                                                        |                                              |
| \$890,000              | T <b>\</b>                                                                                                                                                                                                                                                                                                                                                                                                                                                                                                                                                                                                                                                                                                                                                                                                                                                                                                                                                                                                                                                                                                                                                                                                                                                                                                                                                                                                                                                                                                                                                                                                                                                                                                                                                                                                                                                                                                                                                                                                                                                                                                                               |                                              |
| \$790,000              |                                                                                                                                                                                                                                                                                                                                                                                                                                                                                                                                                                                                                                                                                                                                                                                                                                                                                                                                                                                                                                                                                                                                                                                                                                                                                                                                                                                                                                                                                                                                                                                                                                                                                                                                                                                                                                                                                                                                                                                                                                                                                                                                          |                                              |
| \$740,000              |                                                                                                                                                                                                                                                                                                                                                                                                                                                                                                                                                                                                                                                                                                                                                                                                                                                                                                                                                                                                                                                                                                                                                                                                                                                                                                                                                                                                                                                                                                                                                                                                                                                                                                                                                                                                                                                                                                                                                                                                                                                                                                                                          |                                              |
| \$690,000              |                                                                                                                                                                                                                                                                                                                                                                                                                                                                                                                                                                                                                                                                                                                                                                                                                                                                                                                                                                                                                                                                                                                                                                                                                                                                                                                                                                                                                                                                                                                                                                                                                                                                                                                                                                                                                                                                                                                                                                                                                                                                                                                                          |                                              |
| \$640,000              |                                                                                                                                                                                                                                                                                                                                                                                                                                                                                                                                                                                                                                                                                                                                                                                                                                                                                                                                                                                                                                                                                                                                                                                                                                                                                                                                                                                                                                                                                                                                                                                                                                                                                                                                                                                                                                                                                                                                                                                                                                                                                                                                          | <b>B</b> .                                   |
| \$590,000              |                                                                                                                                                                                                                                                                                                                                                                                                                                                                                                                                                                                                                                                                                                                                                                                                                                                                                                                                                                                                                                                                                                                                                                                                                                                                                                                                                                                                                                                                                                                                                                                                                                                                                                                                                                                                                                                                                                                                                                                                                                                                                                                                          |                                              |
| \$540,000              |                                                                                                                                                                                                                                                                                                                                                                                                                                                                                                                                                                                                                                                                                                                                                                                                                                                                                                                                                                                                                                                                                                                                                                                                                                                                                                                                                                                                                                                                                                                                                                                                                                                                                                                                                                                                                                                                                                                                                                                                                                                                                                                                          |                                              |
| \$490,000              |                                                                                                                                                                                                                                                                                                                                                                                                                                                                                                                                                                                                                                                                                                                                                                                                                                                                                                                                                                                                                                                                                                                                                                                                                                                                                                                                                                                                                                                                                                                                                                                                                                                                                                                                                                                                                                                                                                                                                                                                                                                                                                                                          |                                              |
| \$440,000              |                                                                                                                                                                                                                                                                                                                                                                                                                                                                                                                                                                                                                                                                                                                                                                                                                                                                                                                                                                                                                                                                                                                                                                                                                                                                                                                                                                                                                                                                                                                                                                                                                                                                                                                                                                                                                                                                                                                                                                                                                                                                                                                                          |                                              |
| \$390,000              |                                                                                                                                                                                                                                                                                                                                                                                                                                                                                                                                                                                                                                                                                                                                                                                                                                                                                                                                                                                                                                                                                                                                                                                                                                                                                                                                                                                                                                                                                                                                                                                                                                                                                                                                                                                                                                                                                                                                                                                                                                                                                                                                          | ▞┹─────────                                  |
| \$340,000              | ┤┃╞╢╞╢╞╢╞╦╌╄┍═╺┎╴                                                                                                                                                                                                                                                                                                                                                                                                                                                                                                                                                                                                                                                                                                                                                                                                                                                                                                                                                                                                                                                                                                                                                                                                                                                                                                                                                                                                                                                                                                                                                                                                                                                                                                                                                                                                                                                                                                                                                                                                                                                                                                                        |                                              |
| \$290,000              |                                                                                                                                                                                                                                                                                                                                                                                                                                                                                                                                                                                                                                                                                                                                                                                                                                                                                                                                                                                                                                                                                                                                                                                                                                                                                                                                                                                                                                                                                                                                                                                                                                                                                                                                                                                                                                                                                                                                                                                                                                                                                                                                          |                                              |
| \$240,000              |                                                                                                                                                                                                                                                                                                                                                                                                                                                                                                                                                                                                                                                                                                                                                                                                                                                                                                                                                                                                                                                                                                                                                                                                                                                                                                                                                                                                                                                                                                                                                                                                                                                                                                                                                                                                                                                                                                                                                                                                                                                                                                                                          |                                              |
| \$190,000<br>\$140,000 |                                                                                                                                                                                                                                                                                                                                                                                                                                                                                                                                                                                                                                                                                                                                                                                                                                                                                                                                                                                                                                                                                                                                                                                                                                                                                                                                                                                                                                                                                                                                                                                                                                                                                                                                                                                                                                                                                                                                                                                                                                                                                                                                          |                                              |
| \$140,000<br>\$90,000  |                                                                                                                                                                                                                                                                                                                                                                                                                                                                                                                                                                                                                                                                                                                                                                                                                                                                                                                                                                                                                                                                                                                                                                                                                                                                                                                                                                                                                                                                                                                                                                                                                                                                                                                                                                                                                                                                                                                                                                                                                                                                                                                                          |                                              |
| \$90,000               |                                                                                                                                                                                                                                                                                                                                                                                                                                                                                                                                                                                                                                                                                                                                                                                                                                                                                                                                                                                                                                                                                                                                                                                                                                                                                                                                                                                                                                                                                                                                                                                                                                                                                                                                                                                                                                                                                                                                                                                                                                                                                                                                          |                                              |
| ¥ 10,000               | Ju <sup>M</sup> Pugest entret October December January Control of | it wast boil way sure                        |