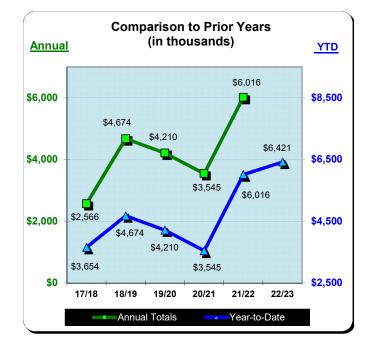

| Year to Date - June 2023 |                  |                       |      |  |  |  |
|--------------------------|------------------|-----------------------|------|--|--|--|
| Last Year                | <u>This Year</u> | Change <u>% Chang</u> |      |  |  |  |
| \$6,015,712              | \$6,421,336      | \$405,625             | 6.7% |  |  |  |