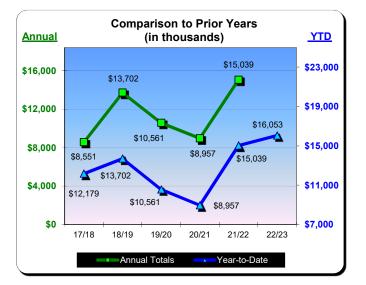

| Year to Date - June 2023 |                  |               |                 |  |  |  |
|--------------------------|------------------|---------------|-----------------|--|--|--|
| Last Year                | <u>This Year</u> | <u>Change</u> | <u>% Change</u> |  |  |  |
| \$15,039,272             | \$16,053,311     | \$1,014,039   | 6.7%            |  |  |  |