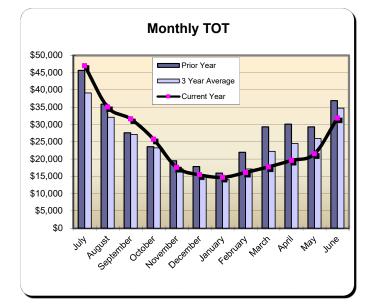

|                        | Monthly BID                                                                                                                                                                                                                                                                                                                                                                                                                                                                                                                                                                                                                                                                                                                                                                                                                                                                                                                                                                                                                                                                                                                                                                                                                                                                                                                                                                                                                                                                                                                                                                                                                                                                                                                                                                                                                                                                                                                                                                                                                                                                                                                              | Prior Year<br>3 Year Average<br>Current Year |
|------------------------|------------------------------------------------------------------------------------------------------------------------------------------------------------------------------------------------------------------------------------------------------------------------------------------------------------------------------------------------------------------------------------------------------------------------------------------------------------------------------------------------------------------------------------------------------------------------------------------------------------------------------------------------------------------------------------------------------------------------------------------------------------------------------------------------------------------------------------------------------------------------------------------------------------------------------------------------------------------------------------------------------------------------------------------------------------------------------------------------------------------------------------------------------------------------------------------------------------------------------------------------------------------------------------------------------------------------------------------------------------------------------------------------------------------------------------------------------------------------------------------------------------------------------------------------------------------------------------------------------------------------------------------------------------------------------------------------------------------------------------------------------------------------------------------------------------------------------------------------------------------------------------------------------------------------------------------------------------------------------------------------------------------------------------------------------------------------------------------------------------------------------------------|----------------------------------------------|
| \$940,000<br>\$890,000 | †                                                                                                                                                                                                                                                                                                                                                                                                                                                                                                                                                                                                                                                                                                                                                                                                                                                                                                                                                                                                                                                                                                                                                                                                                                                                                                                                                                                                                                                                                                                                                                                                                                                                                                                                                                                                                                                                                                                                                                                                                                                                                                                                        |                                              |
| \$890,000              | T <b>\</b>                                                                                                                                                                                                                                                                                                                                                                                                                                                                                                                                                                                                                                                                                                                                                                                                                                                                                                                                                                                                                                                                                                                                                                                                                                                                                                                                                                                                                                                                                                                                                                                                                                                                                                                                                                                                                                                                                                                                                                                                                                                                                                                               |                                              |
| \$790,000              |                                                                                                                                                                                                                                                                                                                                                                                                                                                                                                                                                                                                                                                                                                                                                                                                                                                                                                                                                                                                                                                                                                                                                                                                                                                                                                                                                                                                                                                                                                                                                                                                                                                                                                                                                                                                                                                                                                                                                                                                                                                                                                                                          |                                              |
| \$740,000              |                                                                                                                                                                                                                                                                                                                                                                                                                                                                                                                                                                                                                                                                                                                                                                                                                                                                                                                                                                                                                                                                                                                                                                                                                                                                                                                                                                                                                                                                                                                                                                                                                                                                                                                                                                                                                                                                                                                                                                                                                                                                                                                                          |                                              |
| \$690,000              |                                                                                                                                                                                                                                                                                                                                                                                                                                                                                                                                                                                                                                                                                                                                                                                                                                                                                                                                                                                                                                                                                                                                                                                                                                                                                                                                                                                                                                                                                                                                                                                                                                                                                                                                                                                                                                                                                                                                                                                                                                                                                                                                          |                                              |
| \$640,000              |                                                                                                                                                                                                                                                                                                                                                                                                                                                                                                                                                                                                                                                                                                                                                                                                                                                                                                                                                                                                                                                                                                                                                                                                                                                                                                                                                                                                                                                                                                                                                                                                                                                                                                                                                                                                                                                                                                                                                                                                                                                                                                                                          | <b>B</b> .                                   |
| \$590,000              |                                                                                                                                                                                                                                                                                                                                                                                                                                                                                                                                                                                                                                                                                                                                                                                                                                                                                                                                                                                                                                                                                                                                                                                                                                                                                                                                                                                                                                                                                                                                                                                                                                                                                                                                                                                                                                                                                                                                                                                                                                                                                                                                          |                                              |
| \$540,000              |                                                                                                                                                                                                                                                                                                                                                                                                                                                                                                                                                                                                                                                                                                                                                                                                                                                                                                                                                                                                                                                                                                                                                                                                                                                                                                                                                                                                                                                                                                                                                                                                                                                                                                                                                                                                                                                                                                                                                                                                                                                                                                                                          |                                              |
| \$490,000              |                                                                                                                                                                                                                                                                                                                                                                                                                                                                                                                                                                                                                                                                                                                                                                                                                                                                                                                                                                                                                                                                                                                                                                                                                                                                                                                                                                                                                                                                                                                                                                                                                                                                                                                                                                                                                                                                                                                                                                                                                                                                                                                                          |                                              |
| \$440,000              |                                                                                                                                                                                                                                                                                                                                                                                                                                                                                                                                                                                                                                                                                                                                                                                                                                                                                                                                                                                                                                                                                                                                                                                                                                                                                                                                                                                                                                                                                                                                                                                                                                                                                                                                                                                                                                                                                                                                                                                                                                                                                                                                          |                                              |
| \$390,000              |                                                                                                                                                                                                                                                                                                                                                                                                                                                                                                                                                                                                                                                                                                                                                                                                                                                                                                                                                                                                                                                                                                                                                                                                                                                                                                                                                                                                                                                                                                                                                                                                                                                                                                                                                                                                                                                                                                                                                                                                                                                                                                                                          | ▞┹─────────                                  |
| \$340,000              | ┤┃╞╢╞╢╞╢╞╦╌╄┍═╺┎╴                                                                                                                                                                                                                                                                                                                                                                                                                                                                                                                                                                                                                                                                                                                                                                                                                                                                                                                                                                                                                                                                                                                                                                                                                                                                                                                                                                                                                                                                                                                                                                                                                                                                                                                                                                                                                                                                                                                                                                                                                                                                                                                        |                                              |
| \$290,000              |                                                                                                                                                                                                                                                                                                                                                                                                                                                                                                                                                                                                                                                                                                                                                                                                                                                                                                                                                                                                                                                                                                                                                                                                                                                                                                                                                                                                                                                                                                                                                                                                                                                                                                                                                                                                                                                                                                                                                                                                                                                                                                                                          |                                              |
| \$240,000              |                                                                                                                                                                                                                                                                                                                                                                                                                                                                                                                                                                                                                                                                                                                                                                                                                                                                                                                                                                                                                                                                                                                                                                                                                                                                                                                                                                                                                                                                                                                                                                                                                                                                                                                                                                                                                                                                                                                                                                                                                                                                                                                                          |                                              |
| \$190,000<br>\$140,000 |                                                                                                                                                                                                                                                                                                                                                                                                                                                                                                                                                                                                                                                                                                                                                                                                                                                                                                                                                                                                                                                                                                                                                                                                                                                                                                                                                                                                                                                                                                                                                                                                                                                                                                                                                                                                                                                                                                                                                                                                                                                                                                                                          |                                              |
| \$140,000<br>\$90,000  |                                                                                                                                                                                                                                                                                                                                                                                                                                                                                                                                                                                                                                                                                                                                                                                                                                                                                                                                                                                                                                                                                                                                                                                                                                                                                                                                                                                                                                                                                                                                                                                                                                                                                                                                                                                                                                                                                                                                                                                                                                                                                                                                          |                                              |
| \$90,000               |                                                                                                                                                                                                                                                                                                                                                                                                                                                                                                                                                                                                                                                                                                                                                                                                                                                                                                                                                                                                                                                                                                                                                                                                                                                                                                                                                                                                                                                                                                                                                                                                                                                                                                                                                                                                                                                                                                                                                                                                                                                                                                                                          |                                              |
| ¥ 10,000               | Ju <sup>M</sup> Pugest entret October December January Control of | it wast boil way sure                        |

|           | * Fiscal Yea | r 2019/2020<br>% Change | Fiscal Yea  | r 2020/2021<br>% Change | ** Fiscal Yea | r 2021/2022<br>% Change | *** Fiscal Yea | ar 2022/2023<br>% Change |
|-----------|--------------|-------------------------|-------------|-------------------------|---------------|-------------------------|----------------|--------------------------|
|           | Actual       | Prior Yr                | Actual      | Prior Yr                | Actual        | Prior Yr                | Actual         | Prior Yr                 |
| July      | \$704,866    | 35.9%                   | \$321,613   | (54.4%)                 | \$832,407     | 158.8%                  | \$878,259      | 5.5%                     |
| August    | \$613,607    | 33.1%                   | \$338,437   | (44.8%)                 | \$633,015     | 87.0%                   | \$704,494      | 11.3%                    |
| September | \$436,560    | 31.8%                   | \$307,681   | (29.5%)                 | \$464,120     | 50.8%                   | \$602,348      | 29.8%                    |
| October   | \$477,016    | 40.1%                   | \$294,136   | (38.3%)                 | \$423,630     | 44.0%                   | \$568,905      | 34.3%                    |
| November  | \$330,796    | 20.7%                   | \$172,545   | (47.8%)                 | \$340,247     | 97.2%                   | \$399,512      | 17.4%                    |
| December  | \$295,982    | 28.0%                   | \$128,578   | (56.6%)                 | \$351,886     | 173.7%                  | \$347,734      | (1.2%)                   |
| January   | \$342,037    | 29.4%                   | \$126,441   | (63.0%)                 | \$246,395     | 94.9%                   | \$343,953      | 39.6%                    |
| February  | \$387,940    | 5.4%                    | \$180,696   | (53.4%)                 | \$386,080     | 113.7%                  | \$394,426      | 2.2%                     |
| March     | \$162,101    | (65.0%)                 | \$301,104   | 85.8%                   | \$529,785     | 76.0%                   | \$483,534      | (8.7%)                   |
| April     | \$50,233     | (88.7%)                 | \$365,422   | 627.5%                  | \$585,194     | 60.1%                   | \$536,411      | (8.3%)                   |
| May       | \$148,328    | (67.3%)                 | \$423,209   | 185.3%                  | \$566,176     | 33.8%                   | \$532,547      | (5.9%)                   |
| June      | \$260,883    | (50.1%)                 | \$584,681   | 124.1%                  | \$656,776     | 12.3%                   | \$629,214      | (4.2%)                   |
| Total:    | \$4,210,352  | (9.9%)                  | \$3,544,543 | (15.8%)                 | \$6,015,712   | 69.7%                   | \$6,421,336    | 6.7%                     |
|           |              |                         |             |                         |               |                         |                |                          |

\* Springhill Suites did not pay February 2020 BID + TOT

\*\* Sun & Sands Motel closed in Sept 2021