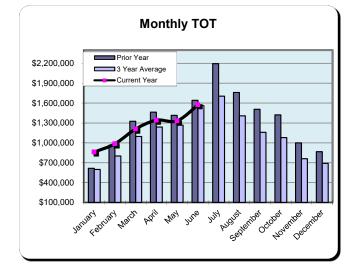

#### Huntington Beach Hotels 10% Transient Occupancy Tax Receipts Reflecting June Occupancies

| Current Month - June 2023 |                  |               |                 |  |  |
|---------------------------|------------------|---------------|-----------------|--|--|
| Last Year                 | <u>This Year</u> | <u>Change</u> | <u>% Change</u> |  |  |
| \$1,641,937               | \$1,573,033      | (\$68,904)    | (4.2%)          |  |  |

| Year to Date - June 2023 |                  |               |                 |  |  |  |
|--------------------------|------------------|---------------|-----------------|--|--|--|
| Last Year                | <u>This Year</u> | <u>Change</u> | <u>% Change</u> |  |  |  |
| \$15,039,272             | \$16,053,311     | \$1,014,039   | 6.7%            |  |  |  |