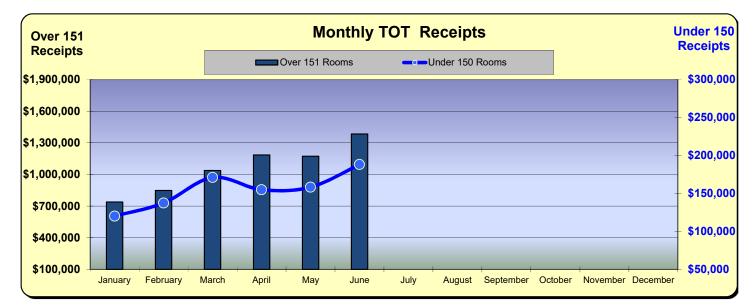

nt Month - June 2023 |                             |            |                 |  |  |  |
| Last Year                 | This Year Change <u>% (</u> |            | <u>% Change</u> |  |  |  |
| \$1,431,560               | \$1,384,790                 | (\$46,770) | (3.3%)          |  |  |  |

| Hotels Under 150 Rooms |                           |               |                 |  |  |  |  |
|------------------------|---------------------------|---------------|-----------------|--|--|--|--|
| (                      | Current Month - June 2023 |               |                 |  |  |  |  |
| Last Year              | <u>This Year</u>          | <u>Change</u> | <u>% Change</u> |  |  |  |  |
| \$210,377              | \$188,243                 | (\$22,134)    | (10.5%)         |  |  |  |  |



|           | *** Calendar Year 2022 |          |             |          | *** Calendar Year 2023 |                |           |          |  |
|-----------|------------------------|----------|-------------|----------|------------------------|----------------|-----------|----------|--|
|           | Over 151               | % Change | Under 150   | % Change | Over 151               | % Change Prior | Under 150 | % Change |  |
|           | Rooms                  | Prior Yr | Rooms       | Prior Yr | Rooms                  | Yr             | Rooms     | Prior Yr |  |
| January   | \$491,961              | (30.8%)  | \$124,025   | (14.0%)  | \$739,750              | 50.4%          | \$120,133 | (3.1%)   |  |
| February  | \$823,322              | 0.2%     | \$141,881   | (4.3%)   | \$848,62