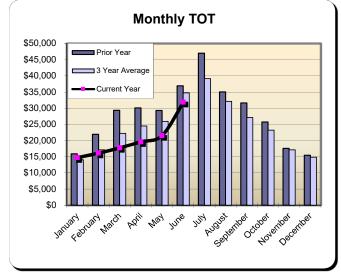

|           | * Fiscal Yea | r 2019/2020<br>% Change | Fiscal Yea  | r 2020/2021<br>% Change | ** Fiscal Yea | r 2021/2022<br>% Change | *** Fiscal Yea | ar 2022/2023<br>% Change |
|-----------|--------------|-------------------------|-------------|-------------------------|---------------|-------------------------|----------------|--------------------------|
|           | Actual       | Prior Yr                | Actual      | Prior Yr                | Actual        | Prior Yr                | Actual         | Prior Yr                 |
| July      | \$704,866    | 35.9%                   | \$321,613   | (54.4%)                 | \$832,407     | 158.8%                  | \$878,259      | 5.5%                     |
| August    | \$613,607    | 33.1%                   | \$338,437   | (44.8%)                 | \$633,015     | 87.0%                   | \$704,494      | 11.3%                    |
| September | \$436,560    | 31.8%                   | \$307,681   | (29.5%)                 | \$464,120     | 50.8%                   | \$602,348      | 29.8%                    |
| October   | \$477,016    | 40.1%                   | \$294,136   | (38.3%)                 | \$423,630     | 44.0%                   | \$568,905      | 34.3%                    |
| November  | \$330,796    | 20.7%                   | \$172,545   | (47.8%)                 | \$340,247     | 97.2%                   | \$399,512      | 17.4%                    |
| December  | \$295,982    | 28.0%                   | \$128,578   | (56.6%)                 | \$351,886     | 173.7%                  | \$347,734      | (1.2%)                   |
| January   | \$342,037    | 29.4%                   | \$126,441   | (63.0%)                 | \$246,395     | 94.9%                   | \$343,953      | 39.6%                    |
| February  | \$387,940    | 5.4%                    | \$180,696   | (53.4%)                 | \$386,080     | 113.7%                  | \$394,426      | 2.2%                     |
| March     | \$162,101    | (65.0%)                 | \$301,104   | 85.8%                   | \$529,785     | 76.0%                   | \$483,534      | (8.7%)                   |
| April     | \$50,233     | (88.7%)                 | \$365,422   | 627.5%                  | \$585,194     | 60.1%                   | \$536,411      | (8.3%)                   |
| May       | \$148,328    | (67.3%)                 | \$423,209   | 185.3%                  | \$566,176     | 33.8%                   | \$532,547      | (5.9%)                   |
| June      | \$260,883    | (50.1%)                 | \$584,681   | 124.1%                  | \$656,776     | 12.3%                   | \$629,214      | (4.2%)                   |
| Total:    | \$4,210,352  | (9.9%)                  | \$3,544,543 | (15.8%)                 | \$6,015,712   | 69.7%                   | \$6,421,336    | 6.7%                     |
|           |              |                         |             |                         |               |                         |                |                          |

\* Springhill Suites did not pay February 2020 BID + TOT

\*\* Sun & Sands Motel closed in Sept 2021