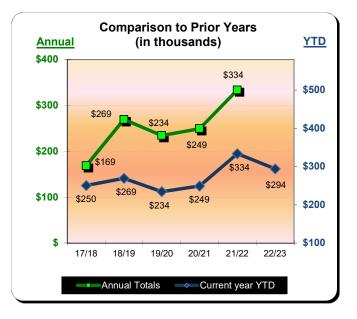

#### Huntington Beach Hotels 10% Transient Occupancy Tax Receipts Reflecting June Occupancies

| Current Month - June 2023 |                  |               |                 |  |  |
|---------------------------|------------------|---------------|-----------------|--|--|
| Last Year                 | <u>This Year</u> | <u>Change</u> | <u>% Change</u> |  |  |
| \$1,641,937               | \$1,573,033      | (\$68,904)    | (4.2%)          |  |  |

| Year to Date - June 2023 |                  |               |                 |  |  |  |
|--------------------------|------------------|---------------|-----------------|--|--|--|
| Last Year                | <u>This Year</u> | <u>Change</u> | <u>% Change</u> |  |  |  |
| \$15,039,272             | \$16,053,311     | \$1,014,039   | 6.7%            |  |  |  |