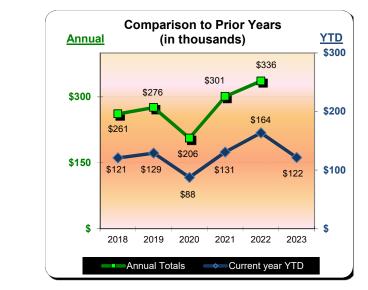

#### Huntington Beach Hotels 10% Transient Occupancy Tax Receipts Reflecting June Occupancies

| Current Month - June 2023 |                  |               |                 |  |  |
|---------------------------|------------------|---------------|-----------------|--|--|
| Last Year                 | <u>This Year</u> | <u>Change</u> | <u>% Change</u> |  |  |
| \$1,641,937               | \$1,573,033      | (\$68,904)    | (4.2%)          |  |  |

| Year to Date - June 2023 |                  |               |                 |  |  |  |
|--------------------------|------------------|---------------|-----------------|--|--|--|
| Last Year                | <u>This Year</u> | <u>Change</u> | <u>% Change</u> |  |  |  |
| \$15,039,272             | \$16,053,311     | \$1,014,039   | 6.7%            |  |  |  |