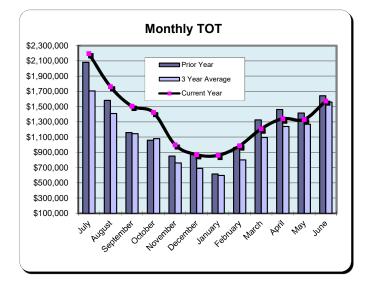

|           | * Fiscal Yea | r 2019/2020<br>% Change | Fiscal Yea  | r 2020/2021<br>% Change | ** Fiscal Yea | r 2021/2022<br>% Change | *** Fiscal Yea | ar 2022/2023<br>% Change |
|-----------|--------------|-------------------------|-------------|-------------------------|---------------|-------------------------|----------------|--------------------------|
|           | Actual       | Prior Yr                | Actual      | Prior Yr                | Actual        | Prior Yr                | Actual         | Prior Yr                 |
| July      | \$704,866    | 35.9%                   | \$321,613   | (54.4%)                 | \$832,407     | 158.8%                  | \$878,259      | 5.5%                     |
| August    | \$613,607    | 33.1%                   | \$338,437   | (44.8%)                 | \$633,015     | 87.0%                   | \$704,494      | 11.3%                    |
| September | \$436,560    | 31.8%                   | \$307,681   | (29.5%)                 | \$464,120     | 50.8%                   | \$602,348      | 29.8%                    |
| October   | \$477,016    | 40.1%                   | \$294,136   | (38.3%)                 | \$423,630     | 44.0%                   | \$568,905      | 34.3%                    |
| November  | \$330,796    | 20.7%                   | \$172,545   | (47.8%)                 | \$340,247     | 97.2%                   | \$399,512      | 17.4%                    |
| December  | \$295,982    | 28.0%                   | \$128,578   | (56.6%)                 | \$351,886     | 173.7%                  | \$347,734      | (1.2%)                   |
| January   | \$342,037    | 29.4%                   | \$126,441   | (63.0%)                 | \$246,395     | 94.9%                   | \$343,953      | 39.6%                    |
| February  | \$387,940    | 5.4%                    | \$180,696   | (53.4%)                 | \$386,080     | 113.7%                  | \$394,426      | 2.2%                     |
| March     | \$162,101    | (65.0%)                 | \$301,104   | 85.8%                   | \$529,785     | 76.0%                   | \$483,534      | (8.7%)                   |
| April     | \$50,233     | (88.7%)                 | \$365,422   | 627.5%                  | \$585,194     | 60.1%                   | \$536,411      | (8.3%)                   |
| May       | \$148,328    | (67.3%)                 | \$423,209   | 185.3%                  | \$566,176     | 33.8%                   | \$532,547      | (5.9%)                   |
| June      | \$260,883    | (50.1%)                 | \$584,681   | 124.1%                  | \$656,776     | 12.3%                   | \$629,214      | (4.2%)                   |
| Total:    | \$4,210,352  | (9.9%)                  | \$3,544,543 | (15.8%)                 | \$6,015,712   | 69.7%                   | \$6,421,336    | 6.7%                     |
|           |              |                         |             |                         |               |                         |                |                          |