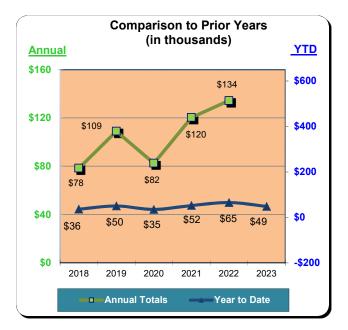

#### **Huntington Beach Hotels**

**4% Business Improvement Assessment District Reflecting June Occupancies** 

| Current Month - June 2023      |           |            |        |  |  |
|--------------------------------|-----------|------------|--------|--|--|
| Last Year This Year Change % C |           |            |        |  |  |
| \$656,776                      | \$629,214 | (\$27,562) | (4.2%) |  |  |

| Year to Date - June 2023 |                  |                       |      |  |  |  |
|--------------------------|------------------|-----------------------|------|--|--|--|
| Last Year                | <u>This Year</u> | Change <u>% Chang</u> |      |  |  |  |
| \$6,015,712              | \$6,421,336      | \$405,625             | 6.7% |  |  |  |