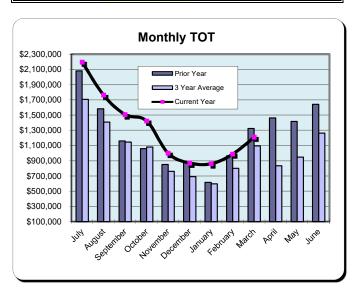

### Huntington Beach Hotels 10% Transient Occupancy Tax Receipts Reflecting March Occupancies

| Current Month - March 2023 |             |               |          |  |  |  |
|----------------------------|-------------|---------------|----------|--|--|--|
| <u>Last Year</u>           | This Year   | <u>Change</u> | % Change |  |  |  |
| \$1,324,461                | \$1,208,802 | (\$115,659)   | (8.7%)   |  |  |  |

| Year to Date - March 2023 |              |               |          |  |  |  |
|---------------------------|--------------|---------------|----------|--|--|--|
| <u>Last Year</u>          | This Year    | <u>Change</u> | % Change |  |  |  |
| \$10,518,911              | \$11,807,888 | \$1,288,978   | 12.3%    |  |  |  |