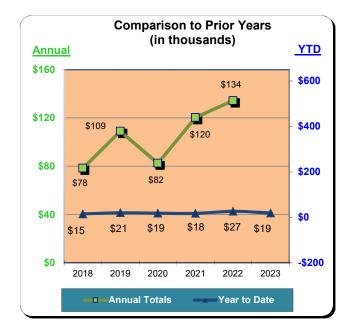

|           | * Fiscal Year 2019/2020<br>% Change |          | Fiscal Year 2020/2021<br>% Change |          | ** Fiscal Year 2021/2022<br>% Cnange |          | *** Fiscal Year 2022/2023<br>% Change |          |
|-----------|-------------------------------------|----------|-----------------------------------|----------|--------------------------------------|----------|---------------------------------------|----------|
|           | Actual                              | Prior Yr | Actual                            | Prior Yr | Actual                               | Prior Yr | Actual                                | Prior Yr |
| July      | \$704,866                           | 35.9%    | \$321,613                         | (54.4%)  | \$832,407                            | 158.8%   | \$878,259                             | 5.5%     |
| August    | \$613,607                           | 33.1%    | \$338,437                         | (44.8%)  | \$633,015                            | 87.0%    | \$704,494                             | 11.3%    |
| September | \$436,560                           | 31.8%    | \$307,681                         | (29.5%)  | \$464,120                            | 50.8%    | \$602,348                             | 29.8%    |
| October   | \$477,016                           | 40.1%    | \$294,136                         | (38.3%)  | \$423,630                            | 44.0%    | \$568,905                             | 34.3%    |
| November  | \$330,796                           | 20.7%    | \$172,545                         | (47.8%)  | \$340,247                            | 97.2%    | \$399,512                             | 17.4%    |
| December  | \$295,982                           | 28.0%    | \$128,578                         | (56.6%)  | \$351,886                            | 173.7%   | \$347,734                             | (1.2%)   |
| January   | \$342,037                           | 29.4%    | \$126,441                         | (63.0%)  | \$246,395                            | 94.9%    | \$343,953                             | 39.6%    |
| February  | \$387,940                           | 5.4%     | \$180,696                         | (53.4%)  | \$386,080                            | 113.7%   | \$394,426                             | 2.2%     |
| March     | \$162,101                           | (65.0%)  | \$301,104                         | 85.8%    | \$529,785                            | 76.0%    | \$483,534                             | (8.7%)   |
| April     | \$50,233                            | (88.7%)  | \$365,422                         | 627.5%   | \$585,194                            | 60.1%    |                                       |          |
| May       | \$148,328                           | (67.3%)  | \$423,209                         | 185.3%   | \$566,176                            | 33.8%    |                                       |          |
| June      | \$260,883                           | (50.1%)  | \$584,681                         | 124.1%   | \$656,776                            | 12.3%    |                                       |          |
| Total:    | \$4,210,352                         | (9.9%)   | \$3,544,543                       | (15.8%)  | \$6,015,712                          | 69.7%    | \$4,723,165                           | 12.3%    |