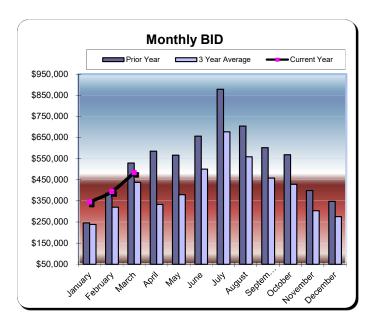

|           | * Fiscal Year 2019/2020<br>% Change |          | Fiscal Year 2020/2021<br>% Change |          | ** Fiscal Year 2021/2022<br>% Cnange |          | *** Fiscal Year 2022/2023<br>% Change |          |
|-----------|-------------------------------------|----------|-----------------------------------|----------|--------------------------------------|----------|---------------------------------------|----------|
|           | Actual                              | Prior Yr | Actual                            | Prior Yr | Actual                               | Prior Yr | Actual                                | Prior Yr |
| July      | \$704,866                           | 35.9%    | \$321,613                         | (54.4%)  | \$832,407                            | 158.8%   | \$878,259                             | 5.5%     |
| August    | \$613,607                           | 33.1%    | \$338,437                         | (44.8%)  | \$633,015                            | 87.0%    | \$704,494                             | 11.3%    |
| September | \$436,560                           | 31.8%    | \$307,681                         | (29.5%)  | \$464,120                            | 50.8%    | \$602,348                             | 29.8%    |
| October   | \$477,016                           | 40.1%    | \$294,136                         | (38.3%)  | \$423,630                            | 44.0%    | \$568,905                             | 34.3%    |
| November  | \$330,796                           | 20.7%    | \$172,545                         | (47.8%)  | \$340,247                            | 97.2%    | \$399,512                             | 17.4%    |
| December  | \$295,982                           | 28.0%    | \$128,578                         | (56.6%)  | \$351,886                            | 173.7%   | \$347,734                             | (1.2%)   |
| January   | \$342,037                           | 29.4%    | \$126,441                         | (63.0%)  | \$246,395                            | 94.9%    | \$343,953                             | 39.6%    |
| February  | \$387,940                           | 5.4%     | \$180,696                         | (53.4%)  | \$386,080                            | 113.7%   | \$394,426                             | 2.2%     |
| March     | \$162,101                           | (65.0%)  | \$301,104                         | 85.8%    | \$529,785                            | 76.0%    | \$483,534                             | (8.7%)   |
| April     | \$50,233                            | (88.7%)  | \$365,422                         | 627.5%   | \$585,194                            | 60.1%    |                                       |          |
| May       | \$148,328                           | (67.3%)  | \$423,209                         | 185.3%   | \$566,176                            | 33.8%    |                                       |          |
| June      | \$260,883                           | (50.1%)  | \$584,681                         | 124.1%   | \$656,776                            | 12.3%    |                                       |          |
| Total:    | \$4,210,352                         | (9.9%)   | \$3,544,543                       | (15.8%)  | \$6,015,712                          | 69.7%    | \$4,723,165                           | 12.3%    |

<sup>\*</sup> Springhill Suites did not pay February 2020 BID + TOT

<sup>\*\*</sup> Sun & Sands Motel closed in Sept 2021

<sup>\*\*\*</sup> Quality Inn & Suites closed in Jul 2022