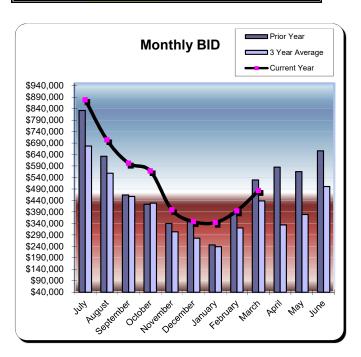

#### **Huntington Beach Hotels**

| Current Month - March 2023 |           |               |          |  |  |
|----------------------------|-----------|---------------|----------|--|--|
| Last Year                  | This Year | <u>Change</u> | % Change |  |  |
| \$529,785                  | \$483,534 | (\$46,251)    | (8.7%)   |  |  |

| Year to Date - March 2023 |                  |                |       |  |  |  |
|---------------------------|------------------|----------------|-------|--|--|--|
| Last Year                 | <u>This Year</u> | Change % Chang |       |  |  |  |
| \$4,207,566               | \$4,723,165      | \$515,599      | 12.3% |  |  |  |

|           | * Fiscal Year 2019/2020<br>% Change |          | Fiscal Year 2020/2021<br>% Change |          | ** Fiscal Year 2021/2022<br>% Cnange |          | *** Fiscal Year 2022/2023<br>% Change |          |
|-----------|-------------------------------------|----------|-----------------------------------|----------|--------------------------------------|----------|---------------------------------------|----------|
|           | Actual                              | Prior Yr | Actual                            | Prior Yr | Actual                               | Prior Yr | Actual                                | Prior Yr |
| July      | \$704,866                           | 35.9%    | \$321,613                         | (54.4%)  | \$832,407                            | 158.8%   | \$878,259                             | 5.5%     |
| August    | \$613,607                           | 33.1%    | \$338,437                         | (44.8%)  | \$633,015                            | 87.0%    | \$704,494                             | 11.3%    |
| September | \$436,560                           | 31.8%    | \$307,681                         | (29.5%)  | \$464,120                            | 50.8%    | \$602,348                             | 29.8%    |
| October   | \$477,016                           | 40.1%    | \$294,136                         | (38.3%)  | \$423,630                            | 44.0%    | \$568,905                             | 34.3%    |
| November  | \$330,796                           | 20.7%    | \$172,545                         | (47.8%)  | \$340,247                            | 97.2%    | \$399,512                             | 17.4%    |
| December  | \$295,982                           | 28.0%    | \$128,578                         | (56.6%)  | \$351,886                            | 173.7%   | \$347,734                             | (1.2%)   |
| January   | \$342,037                           | 29.4%    | \$126,441                         | (63.0%)  | \$246,395                            | 94.9%    | \$343,953                             | 39.6%    |
| February  | \$387,940                           | 5.4%     | \$180,696                         | (53.4%)  | \$386,080                            | 113.7%   | \$394,426                             | 2.2%     |
| March     | \$162,101                           | (65.0%)  | \$301,104                         | 85.8%    | \$529,785                            | 76.0%    | \$483,534                             | (8.7%)   |
| April     | \$50,233                            | (88.7%)  | \$365,422                         | 627.5%   | \$585,194                            | 60.1%    |                                       |          |
| May       | \$148,328                           | (67.3%)  | \$423,209                         | 185.3%   | \$566,176                            | 33.8%    |                                       |          |
| June      | \$260,883                           | (50.1%)  | \$584,681                         | 124.1%   | \$656,776                            | 12.3%    |                                       |          |
| Total:    | \$4,210,352                         | (9.9%)   | \$3,544,543                       | (15.8%)  | \$6,015,712                          | 69.7%    | \$4,723,165                           | 12.3%    |