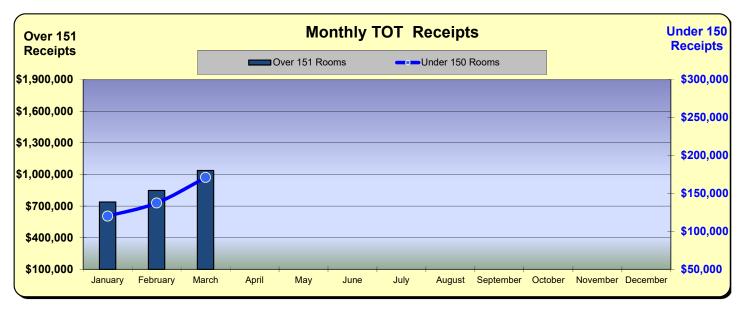

#### **Huntington Beach Hotels**

| Current Month - March 2023 |           |               |          |  |  |
|----------------------------|-----------|---------------|----------|--|--|
| Last Year                  | This Year | <u>Change</u> | % Change |  |  |
| \$529,785                  | \$483,534 | (\$46,251)    | (8.7%)   |  |  |

| Year to Date - March 2023 |                  |                |       |  |  |  |
|---------------------------|------------------|----------------|-------|--|--|--|
| Last Year                 | <u>This Year</u> | Change % Chang |       |  |  |  |
| \$4,207,566               | \$4,723,165      | \$515,599      | 12.3% |  |  |  |