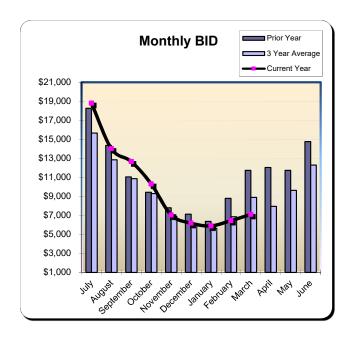

#### **Huntington Beach Hotels**

| Current Month - March 2023 |           |               |          |  |  |
|----------------------------|-----------|---------------|----------|--|--|
| Last Year                  | This Year | <u>Change</u> | % Change |  |  |
| \$529,785                  | \$483,534 | (\$46,251)    | (8.7%)   |  |  |

| Year to Date - March 2023 |                  |                |       |  |  |  |
|---------------------------|------------------|----------------|-------|--|--|--|
| Last Year                 | <u>This Year</u> | Change % Chang |       |  |  |  |
| \$4,207,566               | \$4,723,165      | \$515,599      | 12.3% |  |  |  |