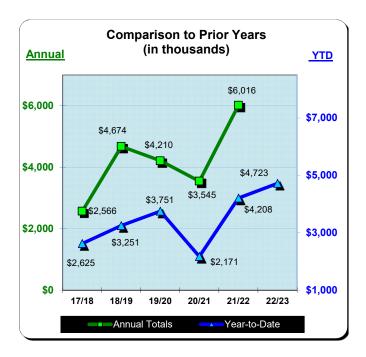

| Year to Date - March 2023 |                  |                |       |  |  |  |
|---------------------------|------------------|----------------|-------|--|--|--|
| Last Year                 | <u>This Year</u> | Change % Chang |       |  |  |  |
| \$4,207,566               | \$4,723,165      | \$515,599      | 12.3% |  |  |  |

|           | * Fiscal Year 2019/2020<br>% Change |          | Fiscal Year 2020/2021<br>% Change |          | ** Fiscal Year 2021/2022<br>% Cnange |          | *** Fiscal Year 2022/2023<br>% Change |          |
|-----------|-------------------------------------|----------|-----------------------------------|----------|--------------------------------------|----------|---------------------------------------|----------|
|           | Actual                              | Prior Yr | Actual                            | Prior Yr | Actual                               | Prior Yr | Actual                                | Prior Yr |
| July      | \$704,866                           | 35.9%    | \$321,613                         | (54.4%)  | \$832,407                            | 158.8%   | \$878,259                             | 5.5%     |
| August    | \$613,607                           | 33.1%    | \$338,437                         | (44.8%)  | \$633,015                            | 87.0%    | \$704,494                             | 11.3%    |
| September | \$436,560                           | 31.8%    | \$307,681                         | (29.5%)  | \$464,120                            | 50.8%    | \$602,348                             | 29.8%    |
| October   | \$477,016                           | 40.1%    | \$294,136                         | (38.3%)  | \$423,630                            | 44.0%    | \$568,905                             | 34.3%    |
| November  | \$330,796                           | 20.7%    | \$172,545                         | (47.8%)  | \$340,247                            | 97.2%    | \$399,512                             | 17.4%    |
| December  | \$295,982                           | 28.0%    | \$128,578                         | (56.6%)  | \$351,886                            | 173.7%   | \$347,734                             | (1.2%)   |
| January   | \$342,037                           | 29.4%    | \$126,441                         | (63.0%)  | \$246,395                            | 94.9%    | \$343,953                             | 39.6%    |
| February  | \$387,940                           | 5.4%     | \$180,696                         | (53.4%)  | \$386,080                            | 113.7%   | \$394,426                             | 2.2%     |
| March     | \$162,101                           | (65.0%)  | \$301,104                         | 85.8%    | \$529,785                            | 76.0%    | \$483,534                             | (8.7%)   |
| April     | \$50,233                            | (88.7%)  | \$365,422                         | 627.5%   | \$585,194                            | 60.1%    |                                       |          |
| May       | \$148,328                           | (67.3%)  | \$423,209                         | 185.3%   | \$566,176                            | 33.8%    |                                       |          |
| June      | \$260,883                           | (50.1%)  | \$584,681                         | 124.1%   | \$656,776                            | 12.3%    |                                       |          |
| Total:    | \$4,210,352                         | (9.9%)   | \$3,544,543                       | (15.8%)  | \$6,015,712                          | 69.7%    | \$4,723,165                           | 12.3%    |