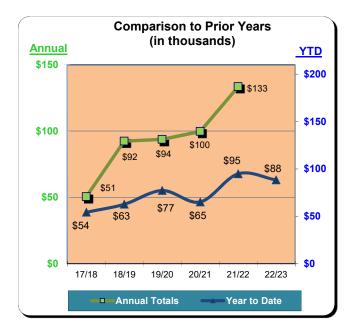

|           | * Fiscal Year 2019/2020<br>% Change |          | Fiscal Year 2020/2021<br>% Change |          | ** Fiscal Year 2021/2022<br>% Cnange |          | *** Fiscal Year 2022/2023<br>% Change |          |
|-----------|-------------------------------------|----------|-----------------------------------|----------|--------------------------------------|----------|---------------------------------------|----------|
|           | Actual                              | Prior Yr | Actual                            | Prior Yr | Actual                               | Prior Yr | Actual                                | Prior Yr |
| July      | \$704,866                           | 35.9%    | \$321,613                         | (54.4%)  | \$832,407                            | 158.8%   | \$878,259                             | 5.5%     |
| August    | \$613,607                           | 33.1%    | \$338,437                         | (44.8%)  | \$633,015                            | 87.0%    | \$704,494                             | 11.3%    |
| September | \$436,560                           | 31.8%    | \$307,681                         | (29.5%)  | \$464,120                            | 50.8%    | \$602,348                             | 29.8%    |
| October   | \$477,016                           | 40.1%    | \$294,136                         | (38.3%)  | \$423,630                            | 44.0%    | \$568,905                             | 34.3%    |
| November  | \$330,796                           | 20.7%    | \$172,545                         | (47.8%)  | \$340,247                            | 97.2%    | \$399,512                             | 17.4%    |
| December  | \$295,982                           | 28.0%    | \$128,578                         | (56.6%)  | \$351,886                            | 173.7%   | \$347,734                             | (1.2%)   |
| January   | \$342,037                           | 29.4%    | \$126,441                         | (63.0%)  | \$246,395                            | 94.9%    | \$343,953                             | 39.6%    |
| February  | \$387,940                           | 5.4%     | \$180,696                         | (53.4%)  | \$386,080                            | 113.7%   | \$394,426                             | 2.2%     |
| March     | \$162,101                           | (65.0%)  | \$301,104                         | 85.8%    | \$529,785                            | 76.0%    | \$483,534                             | (8.7%)   |
| April     | \$50,233                            | (88.7%)  | \$365,422                         | 627.5%   | \$585,194                            | 60.1%    |                                       |          |
| May       | \$148,328                           | (67.3%)  | \$423,209                         | 185.3%   | \$566,176                            | 33.8%    |                                       |          |
| June      | \$260,883                           | (50.1%)  | \$584,681                         | 124.1%   | \$656,776                            | 12.3%    |                                       |          |
| Total:    | \$4,210,352                         | (9.9%)   | \$3,544,543                       | (15.8%)  | \$6,015,712                          | 69.7%    | \$4,723,165                           | 12.3%    |