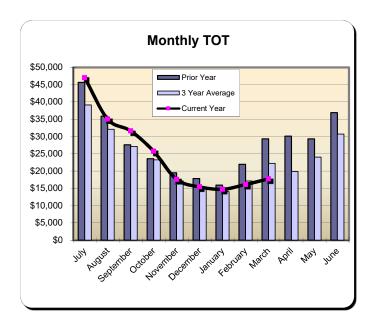

### Huntington Beach Hotels 10% Transient Occupancy Tax Receipts Reflecting March Occupancies

| Current Month - March 2023 |             |               |          |  |  |  |
|----------------------------|-------------|---------------|----------|--|--|--|
| <u>Last Year</u>           | This Year   | <u>Change</u> | % Change |  |  |  |
| \$1,324,461                | \$1,208,802 | (\$115,659)   | (8.7%)   |  |  |  |

| Year to Date - March 2023 |              |               |          |  |  |  |
|---------------------------|--------------|---------------|----------|--|--|--|
| <u>Last Year</u>          | This Year    | <u>Change</u> | % Change |  |  |  |
| \$10,518,911              | \$11,807,888 | \$1,288,978   | 12.3%    |  |  |  |