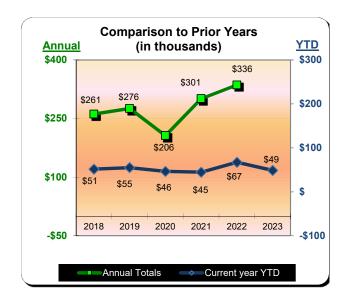

|           | * Fiscal Year 2019/2020<br>% Change |          | Fiscal Year 2020/2021<br>% Change |          | ** Fiscal Year 2021/2022<br>% Cnange |          | *** Fiscal Year 2022/2023<br>% Change |          |
|-----------|-------------------------------------|----------|-----------------------------------|----------|--------------------------------------|----------|---------------------------------------|----------|
|           | Actual                              | Prior Yr | Actual                            | Prior Yr | Actual                               | Prior Yr | Actual                                | Prior Yr |
| July      | \$704,866                           | 35.9%    | \$321,613                         | (54.4%)  | \$832,407                            | 158.8%   | \$878,259                             | 5.5%     |
| August    | \$613,607                           | 33.1%    | \$338,437                         | (44.8%)  | \$633,015                            | 87.0%    | \$704,494                             | 11.3%    |
| September | \$436,560                           | 31.8%    | \$307,681                         | (29.5%)  | \$464,120                            | 50.8%    | \$602,348                             | 29.8%    |
| October   | \$477,016                           | 40.1%    | \$294,136                         | (38.3%)  | \$423,630                            | 44.0%    | \$568,905                             | 34.3%    |
| November  | \$330,796                           | 20.7%    | \$172,545                         | (47.8%)  | \$340,247                            | 97.2%    | \$399,512                             | 17.4%    |
| December  | \$295,982                           | 28.0%    | \$128,578                         | (56.6%)  | \$351,886                            | 173.7%   | \$347,734                             | (1.2%)   |
| January   | \$342,037                           | 29.4%    | \$126,441                         | (63.0%)  | \$246,395                            | 94.9%    | \$343,953                             | 39.6%    |
| February  | \$387,940                           | 5.4%     | \$180,696                         | (53.4%)  | \$386,080                            | 113.7%   | \$394,426                             | 2.2%     |
| March     | \$162,101                           | (65.0%)  | \$301,104                         | 85.8%    | \$529,785                            | 76.0%    | \$483,534                             | (8.7%)   |
| April     | \$50,233                            | (88.7%)  | \$365,422                         | 627.5%   | \$585,194                            | 60.1%    |                                       |          |
| May       | \$148,328                           | (67.3%)  | \$423,209                         | 185.3%   | \$566,176                            | 33.8%    |                                       |          |
| June      | \$260,883                           | (50.1%)  | \$584,681                         | 124.1%   | \$656,776                            | 12.3%    |                                       |          |
| Total:    | \$4,210,352                         | (9.9%)   | \$3,544,543                       | (15.8%)  | \$6,015,712                          | 69.7%    | \$4,723,165                           | 12.3%    |