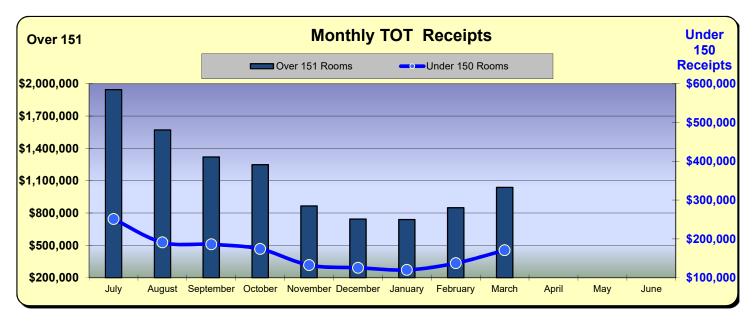

|           | * Fiscal Year 2019/2020<br>% Change |          | Fiscal Year 2020/2021<br>% Change |          | ** Fiscal Year 2021/2022<br>% Cnange |          | *** Fiscal Year 2022/2023<br>% Change |          |
|-----------|-------------------------------------|----------|-----------------------------------|----------|--------------------------------------|----------|---------------------------------------|----------|
|           | Actual                              | Prior Yr | Actual                            | Prior Yr | Actual                               | Prior Yr | Actual                                | Prior Yr |
| July      | \$704,866                           | 35.9%    | \$321,613                         | (54.4%)  | \$832,407                            | 158.8%   | \$878,259                             | 5.5%     |
| August    | \$613,607                           | 33.1%    | \$338,437                         | (44.8%)  | \$633,015                            | 87.0%    | \$704,494                             | 11.3%    |
| September | \$436,560                           | 31.8%    | \$307,681                         | (29.5%)  | \$464,120                            | 50.8%    | \$602,348                             | 29.8%    |
| October   | \$477,016                           | 40.1%    | \$294,136                         | (38.3%)  | \$423,630                            | 44.0%    | \$568,905                             | 34.3%    |
| November  | \$330,796                           | 20.7%    | \$172,545                         | (47.8%)  | \$340,247                            | 97.2%    | \$399,512                             | 17.4%    |
| December  | \$295,982                           | 28.0%    | \$128,578                         | (56.6%)  | \$351,886                            | 173.7%   | \$347,734                             | (1.2%)   |
| January   | \$342,037                           | 29.4%    | \$126,441                         | (63.0%)  | \$246,395                            | 94.9%    | \$343,953                             | 39.6%    |
| February  | \$387,940                           | 5.4%     | \$180,696                         | (53.4%)  | \$386,080                            | 113.7%   | \$394,426                             | 2.2%     |
| March     | \$162,101                           | (65.0%)  | \$301,104                         | 85.8%    | \$529,785                            | 76.0%    | \$483,534                             | (8.7%)   |
| April     | \$50,233                            | (88.7%)  | \$365,422                         | 627.5%   | \$585,194                            | 60.1%    |                                       |          |
| May       | \$148,328                           | (67.3%)  | \$423,209                         | 185.3%   | \$566,176                            | 33.8%    |                                       |          |
| June      | \$260,883                           | (50.1%)  | \$584,681                         | 124.1%   | \$656,776                            | 12.3%    |                                       |          |
| Total:    | \$4,210,352                         | (9.9%)   | \$3,544,543                       | (15.8%)  | \$6,015,712                          | 69.7%    | \$4,723,165                           | 12.3%    |