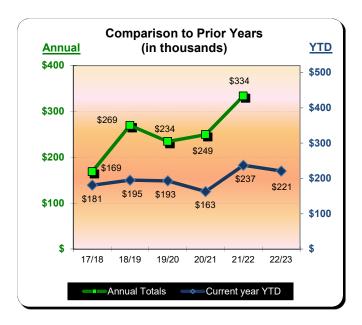

#### **Huntington Beach Hotels**

| Current Month - March 2023 |           |               |          |  |  |
|----------------------------|-----------|---------------|----------|--|--|
| Last Year                  | This Year | <u>Change</u> | % Change |  |  |
| \$529,785                  | \$483,534 | (\$46,251)    | (8.7%)   |  |  |

| Year to Date - March 2023 |                  |                |       |  |  |  |
|---------------------------|------------------|----------------|-------|--|--|--|
| Last Year                 | <u>This Year</u> | Change % Chang |       |  |  |  |
| \$4,207,566               | \$4,723,165      | \$515,599      | 12.3% |  |  |  |