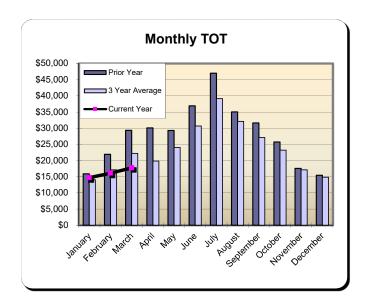

### Huntington Beach Hotels 10% Transient Occupancy Tax Receipts Reflecting March Occupancies

| Current Month - March 2023 |             |               |          |  |  |  |
|----------------------------|-------------|---------------|----------|--|--|--|
| <u>Last Year</u>           | This Year   | <u>Change</u> | % Change |  |  |  |
| \$1,324,461                | \$1,208,802 | (\$115,659)   | (8.7%)   |  |  |  |

| Year to Date - March 2023 |              |               |          |  |  |  |
|---------------------------|--------------|---------------|----------|--|--|--|
| <u>Last Year</u>          | This Year    | <u>Change</u> | % Change |  |  |  |
| \$10,518,911              | \$11,807,888 | \$1,288,978   | 12.3%    |  |  |  |