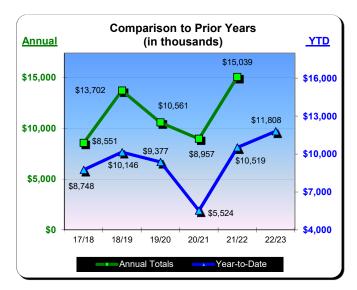

| Year to Date - March 2023 |              |               |          |  |  |  |
|---------------------------|--------------|---------------|----------|--|--|--|
| <u>Last Year</u>          | This Year    | <u>Change</u> | % Change |  |  |  |
| \$10,518,911              | \$11,807,888 | \$1,288,978   | 12.3%    |  |  |  |