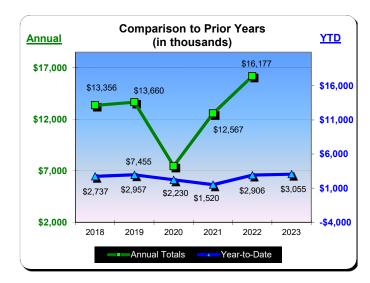

|  |  |  |  |  |  |  |  |  |
| 285         | Held Hed. Vol. Hed hine has sheet of the beautiful of the |  |  |  |  |  |  |  |  |  |

| Year to Date - March 2023 |             |               |                 |  |  |  |
|---------------------------|-------------|---------------|-----------------|--|--|--|
| <u>Last Year</u>          | This Year   | <u>Change</u> | <u>% Change</u> |  |  |  |
| \$2,905,650               | \$3,054,748 | \$149,098     | 5.1%            |  |  |  |



|           | * Calendar Y | ear 2020       | ** Calendar  | Year 2021 | *** Calendar \ | Year 2022      | *** Calend  | ar Year 2023      |
|-----------|--------------|----------------|--------------|-----------|----------------|----------------|-------------|-------------------|
|           | •            | % Change Prior |              | % Change  | •              | % Change Prior |             |                   |
|           | Actual       | Yr             | Actual       | Prior Yr  | Actual         | Yr             | Actual      | % Change Prior Yr |
| January   | \$855,088    | (2.9%)         | \$316,101    | (63.0%)   | \$615,986      | 94.9%          | \$859,883   | 39.6%             |
| February  | \$969,847    | 5.4%           | \$451,601    | (53.4%)   | \$965,203      | 113