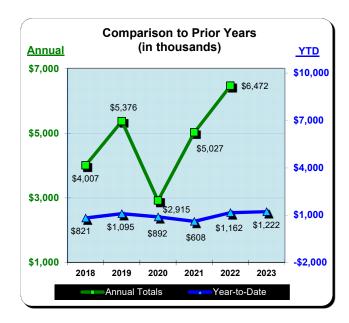

### Huntington Beach Hotels 10% Transient Occupancy Tax Receipts Reflecting March Occupancies

| Current Month - March 2023 |             |               |          |  |  |  |
|----------------------------|-------------|---------------|----------|--|--|--|
| <u>Last Year</u>           | This Year   | <u>Change</u> | % Change |  |  |  |
| \$1,324,461                | \$1,208,802 | (\$115,659)   | (8.7%)   |  |  |  |

| Year to Date - March 2023 |              |               |          |  |  |  |
|---------------------------|--------------|---------------|----------|--|--|--|
| <u>Last Year</u>          | This Year    | <u>Change</u> | % Change |  |  |  |
| \$10,518,911              | \$11,807,888 | \$1,288,978   | 12.3%    |  |  |  |