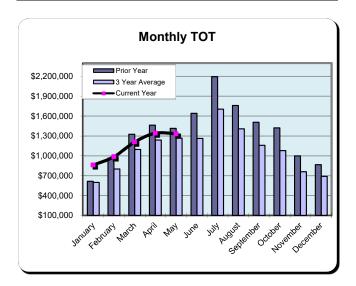

|           | * Calendar Year 2020   |                | ** Calendar             | Year 2021 | *** Calendar            | Year 2022      | *** Calend  | ar Year 2023      |
|-----------|------------------------|----------------|-------------------------|-----------|-------------------------|----------------|-------------|-------------------|
|           | •                      | % Change Prior |                         | % Change  |                         | % Change Prior |             |                   |
|           | Actual                 | Yr             | Actual                  | Prior Yr  | Actual                  | Yr             | Actual      | % Change Prior Yr |
| January   | \$855,088              | (2.9%)         | \$316,101               | (63.0%)   | \$615,986               | 94.9%          | \$859,883   | 39.6%             |
| February  | \$969,847              | 5.4%           | \$451,601               | (53.4%)   | \$965,203               | 113.7%         | \$986,063   | 2.2%              |
| March     | \$405,254              | (64.9%)        | \$752,758               | 85.8%     | \$1,324,461             | 76.0%          | \$1,208,802 | (8.7%)            |
| April     | \$125,585              | (88.7%)        | \$913,554               | 627.4%    | \$1,462,985             | 60.1%          | \$1,341,025 | (8.3%)            |
| May       | \$370,819              | (67.3%)        | \$1,058,020             | 185.3%    | \$1,415,440             | 33.8%          | \$1,331,365 | (5.9%)            |
| June      | \$687,687              | (47.4%)        | \$1,461,705             | 112.6%    | \$1,641,937             | 12.3%          |             |                   |
| July      | \$840,251              | (52.3%)        | \$2,081,013             | 147.7%    | \$2,195,645             | 5.5%           |             |                   |
| August    | \$881,981              | (42.5%)        | \$1,582,539             | 79.4%     | \$1,761,236             | 11.3%          |             |                   |
| September | \$806,880              | (26.1%)        | \$1,160,301             | 43.8%     | \$1,505,865             | 29.8%          |             |                   |
| October   | \$759,200              | (36.3%)        | \$1,059,075             | 39.5%     | \$1,422,280             | 34.3%          |             |                   |
| November  | \$431,360              | (47.8%)        | \$850,618               | 97.2%     | \$998,780               | 17.4%          |             |                   |
| December  | \$321,448              | (56.6%)        | \$879,714               | 173.7%    | \$867,139               | (1.4%)         |             |                   |
| Total:    | \$7,455,400            | (45.4%)        | \$12,566,998            | 68.6%     | \$16,176,957            | 28.7%          | \$5,727,138 | (1.0%)            |
|           | <del>\$1,100,400</del> | (10.770)       | <del>+ 12,030,000</del> | 33.370    | <del>+ 10,110,001</del> | 20 70          | ¥5,121,100  |                   |