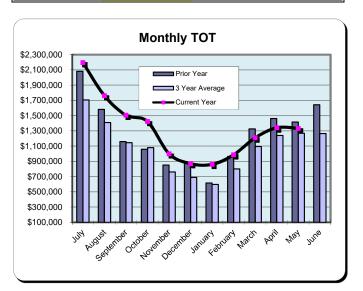

|           | * Fiscal Year 2019/2020 |          | Fiscal Year 2020/2021 * |          | ** Fiscal Year 2021/2022 |          | *** Fiscal Yea | 2022/2023 |
|-----------|-------------------------|----------|-------------------------|----------|--------------------------|----------|----------------|-----------|
|           |                         | % Change | % Change                |          |                          | % Change |                | % Change  |
|           | Actual                  | Prior Yr | Actual                  | Prior Yr | Actual                   | Prior Yr | Actual         | Prior Yr  |
| July      | \$1,762,166             | 1.9%     | \$840,251               | (52.3%)  | \$2,081,013              | 147.7%   | \$2,195,645    | 5.5%      |
| August    | \$1,534,018             | (0.2%)   | \$881,981               | (42.5%)  | \$1,582,539              | 79.4%    | \$1,761,236    | 11.3%     |
| September | \$1,091,400             | (1.2%)   | \$769,200               | (29.5%)  | \$1,160,301              | 50.9%    | \$1,505,865    | 29.8%     |
| October   | \$1,192,539             | 5.1%     | \$759,200               | (36.3%)  | \$1,059,075              | 39.5%    | \$1,422,280    | 34.3%     |
| November  | \$826,989               | (9.4%)   | \$431,360               | (47.8%)  | \$850,618                | 97.2%    | \$998,780      | 17.4%     |
| December  | \$739,955               | (4.0%)   | \$321,448               | (56.6%)  | \$879,714                | 173.7%   | \$869,334      | (1.2%)    |
| January   | \$855,088               | (2.9%)   | \$316,101               | (63.0%)  | \$615,986                | 94.9%    | \$859,883      | 39.6%     |
| February  | \$969,847               | 5.4%     | \$451,601               | (53.4%)  | \$965,203                | 113.7%   | \$986,063      | 2.2%      |
| March     | \$405,254               | (65.0%)  | \$752,758               | 85.8%    | \$1,324,461              | 76.0%    | \$1,208,802    | (8.7%)    |
| April     | \$125,585               | (88.7%)  | \$913,554               | 627.4%   | \$1,462,985              | 60.1%    | \$1,341,025    | (8.3%)    |
| May       | \$370,819               | (67.3%)  | \$1,058,020             | 185.3%   | \$1,415,440              | 33.8%    | \$1,331,365    | (5.9%)    |
| June      | \$687,687               | (47.4%)  | \$1,461,705             | 112.6%   | \$1,641,937              | 12.3%    |                | , ,       |
| Total:    | \$10,561,347            | (22.9%)  | \$8,957,178             | (15.2%)  | \$15,039,272             | 67.9%    | \$14,480,278   | 8.1%      |