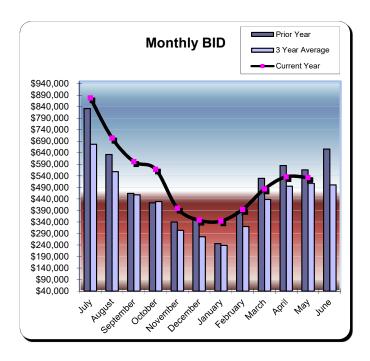

|           | * Fiscal Year 2019/2020<br>% Change |          | Fiscal Year 2020/2021<br>% Change |          | ** Fiscal Year 2021/2022<br>% Change |          | *** Fiscal Yea | ar 2022/2023<br>% Change |
|-----------|-------------------------------------|----------|-----------------------------------|----------|--------------------------------------|----------|----------------|--------------------------|
|           | Actual                              | Prior Yr | Actual                            | Prior Yr | Actual                               | Prior Yr | Actual         | Prior Yr                 |
| July      | \$704,866                           | 35.9%    | \$321,613                         | (54.4%)  | \$832,407                            | 158.8%   | \$878,259      | 5.5%                     |
| August    | \$613,607                           | 33.1%    | \$338,437                         | (44.8%)  | \$633,015                            | 87.0%    | \$704,494      | 11.3%                    |
| September | \$436,560                           | 31.8%    | \$307,681                         | (29.5%)  | \$464,120                            | 50.8%    | \$602,348      | 29.8%                    |
| October   | \$477,016                           | 40.1%    | \$294,136                         | (38.3%)  | \$423,630                            | 44.0%    | \$568,905      | 34.3%                    |
| November  | \$330,796                           | 20.7%    | \$172,545                         | (47.8%)  | \$340,247                            | 97.2%    | \$399,512      | 17.4%                    |
| December  | \$295,982                           | 28.0%    | \$128,578                         | (56.6%)  | \$351,886                            | 173.7%   | \$347,734      | (1.2%)                   |
| January   | \$342,037                           | 29.4%    | \$126,441                         | (63.0%)  | \$246,395                            | 94.9%    | \$343,953      | 39.6%                    |
| February  | \$387,940                           | 5.4%     | \$180,696                         | (53.4%)  | \$386,080                            | 113.7%   | \$394,426      | 2.2%                     |
| March     | \$162,101                           | (65.0%)  | \$301,104                         | 85.8%    | \$529,785                            | 76.0%    | \$483,534      | (8.7%)                   |
| April     | \$50,233                            | (88.7%)  | \$365,422                         | 627.5%   | \$585,194                            | 60.1%    | \$536,411      | (8.3%)                   |
| May       | \$148,328                           | (67.3%)  | \$423,209                         | 185.3%   | \$566,176                            | 33.8%    | \$532,547      | (5.9%)                   |
| June      | \$260,883                           | (50.1%)  | \$584,681                         | 124.1%   | \$656,776                            | 12.3%    |                |                          |
| Total:    | \$4,210,352                         | (9.9%)   | \$3,544,543                       | (15.8%)  | \$6,015,712                          | 69.7%    | \$5,792,122    | 8.1%                     |