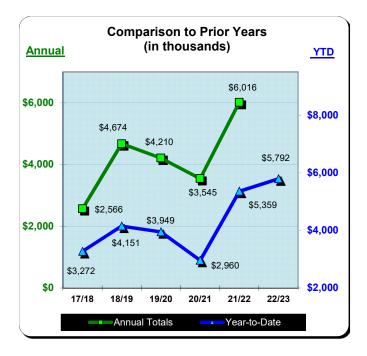

|           | * Fiscal Year 2019/2020<br>% Change |          | Fiscal Year 2020/2021<br>% Change |          | ** Fiscal Year 2021/2022<br>% Change |          | *** Fiscal Yea | ar 2022/2023<br>% Change |
|-----------|-------------------------------------|----------|-----------------------------------|----------|--------------------------------------|----------|----------------|--------------------------|
|           | Actual                              | Prior Yr | Actual                            | Prior Yr | Actual                               | Prior Yr | Actual         | Prior Yr                 |
| July      | \$704,866                           | 35.9%    | \$321,613                         | (54.4%)  | \$832,407                            | 158.8%   | \$878,259      | 5.5%                     |
| August    | \$613,607                           | 33.1%    | \$338,437                         | (44.8%)  | \$633,015                            | 87.0%    | \$704,494      | 11.3%                    |
| September | \$436,560                           | 31.8%    | \$307,681                         | (29.5%)  | \$464,120                            | 50.8%    | \$602,348      | 29.8%                    |
| October   | \$477,016                           | 40.1%    | \$294,136                         | (38.3%)  | \$423,630                            | 44.0%    | \$568,905      | 34.3%                    |
| November  | \$330,796                           | 20.7%    | \$172,545                         | (47.8%)  | \$340,247                            | 97.2%    | \$399,512      | 17.4%                    |
| December  | \$295,982                           | 28.0%    | \$128,578                         | (56.6%)  | \$351,886                            | 173.7%   | \$347,734      | (1.2%)                   |
| January   | \$342,037                           | 29.4%    | \$126,441                         | (63.0%)  | \$246,395                            | 94.9%    | \$343,953      | 39.6%                    |
| February  | \$387,940                           | 5.4%     | \$180,696                         | (53.4%)  | \$386,080                            | 113.7%   | \$394,426      | 2.2%                     |
| March     | \$162,101                           | (65.0%)  | \$301,104                         | 85.8%    | \$529,785                            | 76.0%    | \$483,534      | (8.7%)                   |
| April     | \$50,233                            | (88.7%)  | \$365,422                         | 627.5%   | \$585,194                            | 60.1%    | \$536,411      | (8.3%)                   |
| May       | \$148,328                           | (67.3%)  | \$423,209                         | 185.3%   | \$566,176                            | 33.8%    | \$532,547      | (5.9%)                   |
| June      | \$260,883                           | (50.1%)  | \$584,681                         | 124.1%   | \$656,776                            | 12.3%    |                |                          |
| Total:    | \$4,210,352                         | (9.9%)   | \$3,544,543                       | (15.8%)  | \$6,015,712                          | 69.7%    | \$5,792,122    | 8.1%                     |

| Year to Date - May 2023 |             |               |          |  |  |  |
|-------------------------|-------------|---------------|----------|--|--|--|
| Last Year               | This Year   | <u>Change</u> | % Change |  |  |  |
| \$2,313,630             | \$2,290,871 | (\$22,759)    | (1.0%)   |  |  |  |