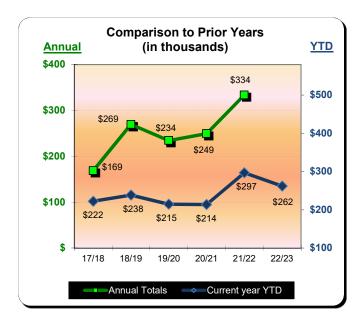

#### **Sunset Beach Hotels**

| Current Month - May 2023 |           |               |          |  |  |  |
|--------------------------|-----------|---------------|----------|--|--|--|
| Last Year                | This Year | <u>Change</u> | % Change |  |  |  |
| \$11,727                 | \$8,602   | (\$3,125)     | (26.7%)  |  |  |  |

| Year to Date - May 2023 |           |                       |         |  |  |  |
|-------------------------|-----------|-----------------------|---------|--|--|--|
| Last Year               | This Year | This Year Change % Ch |         |  |  |  |
| \$50,652                | \$35,882  | (\$14,770)            | (29.2%) |  |  |  |

|           | Calendar Year 2020<br>% Change |          | ** Calendar Year 2021<br>% Change |          | Calendar Year 2022<br>% Change |          | Calendar Year 2023<br>% Change |          |
|-----------|--------------------------------|----------|-----------------------------------|----------|--------------------------------|----------|--------------------------------|----------|
|           | Actual                         | Prior Yr | Actual                            | Prior Yr | Actual                         | Prior Yr | Actual                         | Prior Yr |
| January   | \$6,304                        | 58.2%    | \$4,598                           | (27.1%)  | \$6,369                        | 38.5%    | \$5,891                        | (7.5%)   |
| February  | \$7,073                        | 7.8%     | \$5,348                           | (24.4%)  | \$8,780                        | 64.2%    | \$6,448                        | (26.6%)  |
| March     | \$5,163                        | (48.8%)  | \$7,854                           | 52.1%    | \$11,734                       | 49.4%    | \$7,100                        | (39.5%)  |
| April     | \$2,262                        | (74.3%)  | \$9,528                           | 321.2%   | \$12,043                       | 26.4%    | \$7,842                        | (34.9%)  |
| May       | \$6,363                        | (25.1%)  | \$10,787                          | 69.5%    | \$11,727                       | 8.7%     | \$8,602                        | (26.7%)  |
| June      | \$7,889                        | (36.2%)  | \$14,191                          | 79.9%    | \$14,768                       | 4.1%     |                                |          |
| July      | \$9,923                        | (31.9%)  | \$18,268                          | 84.1%    | \$18,797                       | 2.9%     |                                |          |
| August    | \$10,182                       | (22.1%)  | \$14,353                          | 41.0%    | \$14,009                       | (2.4%)   |                                |          |
| September | \$8,876                        | (0.1%)   | \$11,050                          | 24.5%    | \$12,650                       | 14.5%    |                                |          |
| October   | \$8,168                        | (17.3%)  | \$9,434                           | 15.5%    | \$10,287                       | 9.0%     |                                |          |
| November  | \$5,735                        | (11.5%)  | \$7,797                           | 36.0%    | \$7,035                        | (9.8%)   |                                |          |
| December  | \$4,532                        | (22.0%)  | \$7,129                           | 57.3%    | \$6,176                        | (13.4%)  |                                |          |
| Total:    | \$82,469                       | (24.3%)  | \$120,338                         | 45.9%    | \$134,374                      | 11.7%    | \$35,882                       | (29.2%)  |