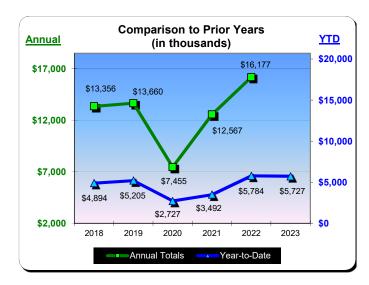

#### **Huntington Beach Hotels**

| Current Month - May 2023 |           |               |          |  |  |  |
|--------------------------|-----------|---------------|----------|--|--|--|
| <u>Last Year</u>         | This Year | <u>Change</u> | % Change |  |  |  |
| \$566,176                | \$532,547 | (\$33,630)    | (5.9%)   |  |  |  |

| Year to Date - May 2023 |             |               |          |  |  |  |
|-------------------------|-------------|---------------|----------|--|--|--|
| Last Year               | This Year   | <u>Change</u> | % Change |  |  |  |
| \$2,313,630             | \$2,290,871 | (\$22,759)    | (1.0%)   |  |  |  |

|           | * Calendar Year 2020 |                      | ** Calendar Year 2021 |                      | *** Calendar Year 2022 |                      | Calendar Year 2023 |                      |
|-----------|----------------------|----------------------|-----------------------|----------------------|------------------------|----------------------|--------------------|----------------------|
|           | Actual               | % Change<br>Prior Yr | Actual                | % Change<br>Prior Yr | Actual                 | % Change<br>Prior Yr | Actual             | % Change<br>Prior Yr |
| January   | \$342,037            | 29.4%                | \$126,441             | (63.0%)              | \$246,395              | 94.9%                | \$343,953          | 39.6%                |
| February  | \$387,940            | 5.4%                 | \$180,696             | (53.4%)              | \$386,080              | 113.7%               | \$394,426          | 2.2%                 |
| March     | \$162,101            | (65.0%)              | \$301,104             | 85.8%                | \$529,785              | 76.0%                | \$483,534          | (8.7%)               |
| April     | \$50,233             | (88.7%)              | \$365,422             | 627.5%               | \$585,194              | 60.1%                | \$536,411          | (8.3%)               |
| May       | \$148,328            | (67.3%)              | \$423,209             | 185.3%               | \$566,176              | 33.8%                | \$532,547          | (5.9%)               |
| June      | \$260,883            | (50.1%)              | \$584,681             | 124.1%               | \$656,776              | 12.3%                |                    | , ,                  |
| July      | \$321,613            | (54.4%)              | \$832,407             | 158.8%               | \$878,259              | 5.5%                 |                    |                      |
| August    | \$338,437            | (44.8%)              | \$633,015             | 87.0%                | \$704,494              | 11.3%                |                    |                      |
| September | \$307,681            | (29.5%)              | \$464,120             | 50.8%                | \$602,348              | 29.8%                |                    |                      |
| October   | \$294,136            | (38.3%)              | \$423,630             | 44.0%                | \$568,905              | 34.3%                |                    |                      |
| November  | \$172,545            | (47.8%)              | \$340,247             | 97.2%                | \$399,512              | 17.4%                |                    |                      |
| December  | \$128,578            | (56.6%)              | \$351,886             | 173.7%               | \$347,734              | (1.2%)               |                    |                      |
| Total:    | \$2,914,514          | (45.8%)              | \$5,026,859           | 72.5%                | \$6,471,657            | 28.7%                | \$2,290,871        | (1.0%)               |