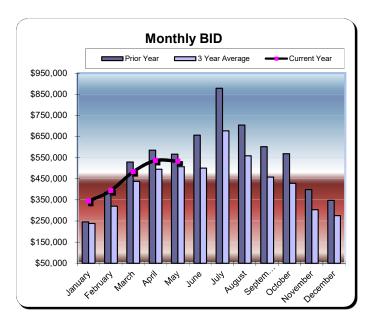

|           | ** Fiscal Year 2021/2022 |                      |                    |             | *** Fiscal Year 2022/2023 |                      |                    |                      |
|-----------|--------------------------|----------------------|--------------------|-------------|---------------------------|----------------------|--------------------|----------------------|
|           | Over 151<br>Rooms        | % Change<br>Prior Yr | Under 150<br>Rooms | %<br>Change | Over 151<br>Rooms         | % Change<br>Prior Yr | Under 150<br>Rooms | % Change<br>Prior Yr |
| July      | \$1,798,518              | 157.9%               | \$282,495          | 97.9%       | \$1,944,162               | 8.1%                 | \$251,483          | (11.0%)              |
| August    | \$1,375,599              | 87.9%                | \$206,940          | 38.2%       | \$1,570,234               | 14.2%                | \$191,002          | (7.7%)               |
| September | \$988,378                | 48.7%                | \$171,924          | 64.4%       | \$1,319,882               | 33.5%                | \$185,983          | 8.2%                 |
| October   | \$888,826                | 39.2%                | \$170,249          | 41.3%       | \$1,248,182               | 40.4%                | \$174,098          | 2.3%                 |
| November  | \$710,862                | 98.0%                | \$139,757          | 93.0%       | \$866,387                 | 21.9%                | \$132,394          | (5.3%)               |
| December  | \$733,413                | 203.8%               | \$146,301          | 82.8%       | \$743,633                 | 1.4%                 | \$125,701          | (14.1%)              |
| January   | \$491,961                | 110.7%               | \$124,025          | 50.1%       | \$739,750                 | 50.4%                | \$120,133          | (3.1%)               |
| February  | \$823,322                | 125.7%               | \$141,881          | 63.5%       | \$848,622                 | 3.1%                 | \$137,441          | (3.1%)               |
| March     | \$1,149,513              | 83.7%                | \$174,948          | 37.9%       | \$1,037,760               | (9.7%)               | \$171,042          | (2.2%)               |
| April     | \$1,284,490              | 66.4%                | \$178,494          | 26.3%       | \$1,186,061               | (7.7%)               | \$154,963          | (13.2%)              |
| May       | \$1,224,662              | 36.0%                | \$190,779          | 21.1%       | \$1,173,119               | (4.2%)               | \$158,246          | (17.1%)              |
| June      | \$1,431,560              | 13.0%                | \$210,377          | 7.9%        |                           | , ,                  |                    | , ,                  |
| Total:    | \$12,901,103             | 72.1%                | \$2,138,169        | 46.4%       | \$12,677,792              | 10.5%                | \$1,802,486        | (6.5%)               |