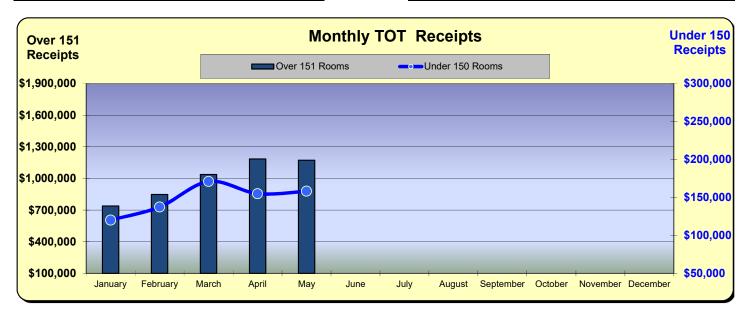

|           | ** Fiscal Year 2021/2022 |                      |                    |             | *** Fiscal Year 2022/2023 |                      |                    |                      |
|-----------|--------------------------|----------------------|--------------------|-------------|---------------------------|----------------------|--------------------|----------------------|
|           | Over 151<br>Rooms        | % Change<br>Prior Yr | Under 150<br>Rooms | %<br>Change | Over 151<br>Rooms         | % Change<br>Prior Yr | Under 150<br>Rooms | % Change<br>Prior Yr |
| July      | \$1,798,518              | 157.9%               | \$282,495          | 97.9%       | \$1,944,162               | 8.1%                 | \$251,483          | (11.0%)              |
| August    | \$1,375,599              | 87.9%                | \$206,940          | 38.2%       | \$1,570,234               | 14.2%                | \$191,002          | (7.7%)               |
| September | \$988,378                | 48.7%                | \$171,924          | 64.4%       | \$1,319,882               | 33.5%                | \$185,983          | 8.2%                 |
| October   | \$888,826                | 39.2%                | \$170,249          | 41.3%       | \$1,248,182               | 40.4%                | \$174,098          | 2.3%                 |
| November  | \$710,862                | 98.0%                | \$139,757          | 93.0%       | \$866,387                 | 21.9%                | \$132,394          | (5.3%)               |
| December  | \$733,413                | 203.8%               | \$146,301          | 82.8%       | \$743,633                 | 1.4%                 | \$125,701          | (14.1%)              |
| January   | \$491,961                | 110.7%               | \$124,025          | 50.1%       | \$739,750                 | 50.4%                | \$120,133          | (3.1%)               |
| February  | \$823,322                | 125.7%               | \$141,881          | 63.5%       | \$848,622                 | 3.1%                 | \$137,441          | (3.1%)               |
| March     | \$1,149,513              | 83.7%                | \$174,948          | 37.9%       | \$1,037,760               | (9.7%)               | \$171,042          | (2.2%)               |
| April     | \$1,284,490              | 66.4%                | \$178,494          | 26.3%       | \$1,186,061               | (7.7%)               | \$154,963          | (13.2%)              |
| May       | \$1,224,662              | 36.0%                | \$190,779          | 21.1%       | \$1,173,119               | (4.2%)               | \$158,246          | (17.1%)              |
| June      | \$1,431,560              | 13.0%                | \$210,377          | 7.9%        |                           | , ,                  |                    | , ,                  |
| Total:    | \$12,901,103             | 72.1%                | \$2,138,169        | 46.4%       | \$12,677,792              | 10.5%                | \$1,802,486        | (6.5%)               |