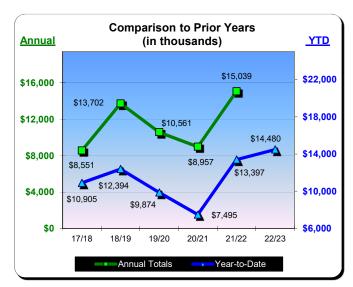

|           | * Fiscal Year 2019/2020 |          | Fiscal Year 2020/2021 * |          | ** Fiscal Year 2021/2022 |          | *** Fiscal Yea | 2022/2023 |
|-----------|-------------------------|----------|-------------------------|----------|--------------------------|----------|----------------|-----------|
|           |                         | % Change | % Change                |          |                          | % Change |                | % Change  |
|           | Actual                  | Prior Yr | Actual                  | Prior Yr | Actual                   | Prior Yr | Actual         | Prior Yr  |
| July      | \$1,762,166             | 1.9%     | \$840,251               | (52.3%)  | \$2,081,013              | 147.7%   | \$2,195,645    | 5.5%      |
| August    | \$1,534,018             | (0.2%)   | \$881,981               | (42.5%)  | \$1,582,539              | 79.4%    | \$1,761,236    | 11.3%     |
| September | \$1,091,400             | (1.2%)   | \$769,200               | (29.5%)  | \$1,160,301              | 50.9%    | \$1,505,865    | 29.8%     |
| October   | \$1,192,539             | 5.1%     | \$759,200               | (36.3%)  | \$1,059,075              | 39.5%    | \$1,422,280    | 34.3%     |
| November  | \$826,989               | (9.4%)   | \$431,360               | (47.8%)  | \$850,618                | 97.2%    | \$998,780      | 17.4%     |
| December  | \$739,955               | (4.0%)   | \$321,448               | (56.6%)  | \$879,714                | 173.7%   | \$869,334      | (1.2%)    |
| January   | \$855,088               | (2.9%)   | \$316,101               | (63.0%)  | \$615,986                | 94.9%    | \$859,883      | 39.6%     |
| February  | \$969,847               | 5.4%     | \$451,601               | (53.4%)  | \$965,203                | 113.7%   | \$986,063      | 2.2%      |
| March     | \$405,254               | (65.0%)  | \$752,758               | 85.8%    | \$1,324,461              | 76.0%    | \$1,208,802    | (8.7%)    |
| April     | \$125,585               | (88.7%)  | \$913,554               | 627.4%   | \$1,462,985              | 60.1%    | \$1,341,025    | (8.3%)    |
| May       | \$370,819               | (67.3%)  | \$1,058,020             | 185.3%   | \$1,415,440              | 33.8%    | \$1,331,365    | (5.9%)    |
| June      | \$687,687               | (47.4%)  | \$1,461,705             | 112.6%   | \$1,641,937              | 12.3%    |                | , ,       |
| Total:    | \$10,561,347            | (22.9%)  | \$8,957,178             | (15.2%)  | \$15,039,272             | 67.9%    | \$14,480,278   | 8.1%      |

| Year to Date - May 2023 |             |               |                 |  |  |  |
|-------------------------|-------------|---------------|-----------------|--|--|--|
| <u>Last Year</u>        | This Year   | <u>Change</u> | <u>% Change</u> |  |  |  |
| \$5,784,075             | \$5,727,138 | (\$56,937)    | (1.0%)          |  |  |  |