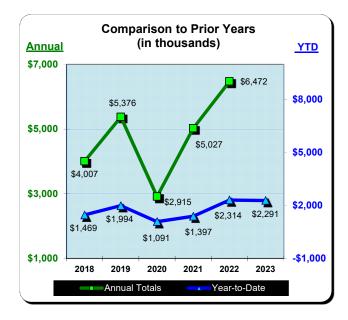

#### **Huntington Beach Hotels**

| Current Month - May 2023 |           |               |          |  |  |  |
|--------------------------|-----------|---------------|----------|--|--|--|
| <u>Last Year</u>         | This Year | <u>Change</u> | % Change |  |  |  |
| \$566,176                | \$532,547 | (\$33,630)    | (5.9%)   |  |  |  |

| Year to Date - May 2023 |             |               |          |  |  |  |
|-------------------------|-------------|---------------|----------|--|--|--|
| Last Year               | This Year   | <u>Change</u> | % Change |  |  |  |
| \$2,313,630             | \$2,290,871 | (\$22,759)    | (1.0%)   |  |  |  |

|           | * Calendar Year 2020 |                      | ** Calendar Year 2021 |                      | *** Calendar Year 2022 |                      | Calendar Year 2023 |                      |
|-----------|----------------------|----------------------|-----------------------|----------------------|------------------------|----------------------|--------------------|----------------------|
|           | Actual               | % Change<br>Prior Yr | Actual                | % Change<br>Prior Yr | Actual                 | % Change<br>Prior Yr | Actual             | % Change<br>Prior Yr |
| January   | \$342,037            | 29.4%                | \$126,441             | (63.0%)              | \$246,395              | 94.9%                | \$343,953          | 39.6%                |
| February  | \$387,940            | 5.4%                 | \$180,696             | (53.4%)              | \$386,080              | 113.7%               | \$394,426          | 2.2%                 |
| March     | \$162,101            | (65.0%)              | \$301,104             | 85.8%                | \$529,785              | 76.0%                | \$483,534          | (8.7%)               |
| April     | \$50,233             | (88.7%)              | \$365,422             | 627.5%               | \$585,194              | 60.1%                | \$536,411          | (8.3%)               |
| May       | \$148,328            | (67.3%)              | \$423,209             | 185.3%               | \$566,176              | 33.8%                | \$532,547          | (5.9%)               |
| June      | \$260,883            | (50.1%)              | \$584,681             | 124.1%               | \$656,776              | 12.3%                |                    | , ,                  |
| July      | \$321,613            | (54.4%)              | \$832,407             | 158.8%               | \$878,259              | 5.5%                 |                    |                      |
| August    | \$338,437            | (44.8%)              | \$633,015             | 87.0%                | \$704,494              | 11.3%                |                    |                      |
| September | \$307,681            | (29.5%)              | \$464,120             | 50.8%                | \$602,348              | 29.8%                |                    |                      |
| October   | \$294,136            | (38.3%)              | \$423,630             | 44.0%                | \$568,905              | 34.3%                |                    |                      |
| November  | \$172,545            | (47.8%)              | \$340,247             | 97.2%                | \$399,512              | 17.4%                |                    |                      |
| December  | \$128,578            | (56.6%)              | \$351,886             | 173.7%               | \$347,734              | (1.2%)               |                    |                      |
| Total:    | \$2,914,514          | (45.8%)              | \$5,026,859           | 72.5%                | \$6,471,657            | 28.7%                | \$2,290,871        | (1.0%)               |