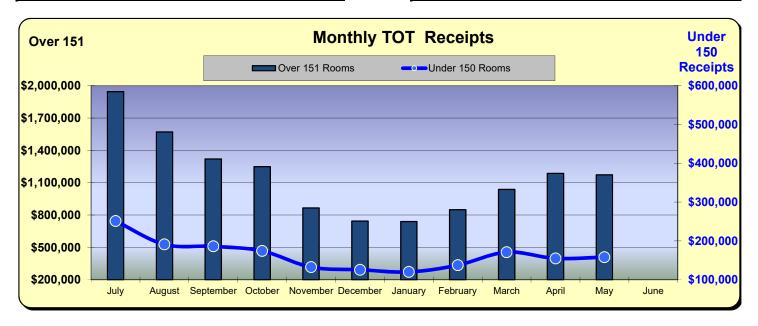

| Hotels Under 150 Rooms   |           |               |          |  |  |  |  |
|--------------------------|-----------|---------------|----------|--|--|--|--|
| Current Month - May 2023 |           |               |          |  |  |  |  |
| <u>Last Year</u>         | This Year | <u>Change</u> | % Change |  |  |  |  |
| \$190,779                | \$158,246 | (\$32,533)    | (17.1%)  |  |  |  |  |

|           | ** Fiscal Year 2021/2022 |                      |                    |             | *** Fiscal Year 2022/2023 |                      |                    |                      |
|-----------|--------------------------|----------------------|--------------------|-------------|---------------------------|----------------------|--------------------|----------------------|
|           | Over 151<br>Rooms        | % Change<br>Prior Yr | Under 150<br>Rooms | %<br>Change | Over 151<br>Rooms         | % Change<br>Prior Yr | Under 150<br>Rooms | % Change<br>Prior Yr |
| July      | \$1,798,518              | 157.9%               | \$282,495          | 97.9%       | \$1,944,162               | 8.1%                 | \$251,483          | (11.0%)              |
| August    | \$1,375,599              | 87.9%                | \$206,940          | 38.2%       | \$1,570,234               | 14.2%                | \$191,002          | (7.7%)               |
| September | \$988,378                | 48.7%                | \$171,924          | 64.4%       | \$1,319,882               | 33.5%                | \$185,983          | 8.2%                 |
| October   | \$888,826                | 39.2%                | \$170,249          | 41.3%       | \$1,248,182               | 40.4%                | \$174,098          | 2.3%                 |
| November  | \$710,862                | 98.0%                | \$139,757          | 93.0%       | \$866,387                 | 21.9%                | \$132,394          | (5.3%)               |
| December  | \$733,413                | 203.8%               | \$146,301          | 82.8%       | \$743,633                 | 1.4%                 | \$125,701          | (14.1%)              |
| January   | \$491,961                | 110.7%               | \$124,025          | 50.1%       | \$739,750                 | 50.4%                | \$120,133          | (3.1%)               |
| February  | \$823,322                | 125.7%               | \$141,881          | 63.5%       | \$848,622                 | 3.1%                 | \$137,441          | (3.1%)               |
| March     | \$1,149,513              | 83.7%                | \$174,948          | 37.9%       | \$1,037,760               | (9.7%)               | \$171,042          | (2.2%)               |
| April     | \$1,284,490              | 66.4%                | \$178,494          | 26.3%       | \$1,186,061               | (7.7%)               | \$154,963          | (13.2%)              |
| May       | \$1,224,662              | 36.0%                | \$190,779          | 21.1%       | \$1,173,119               | (4.2%)               | \$158,246          | (17.1%)              |
| June      | \$1,431,560              | 13.0%                | \$210,377          | 7.9%        |                           | , ,                  |                    | , ,                  |
| Total:    | \$12,901,103             | 72.1%                | \$2,138,169        | 46.4%       | \$12,677,792              | 10.5%                | \$1,802,486        | (6.5%)               |

| Hotels Under 150 Rooms   |                  |               |          |  |  |  |
|--------------------------|------------------|---------------|----------|--|--|--|
| Current Month - May 2023 |                  |               |          |  |  |  |
| Last Year                | <u>This Year</u> | <u>Change</u> | % Change |  |  |  |
| \$190,779                | \$158,246        | (\$32,533)    | (17.1%)  |  |  |  |

|           | *** Calendar Year 2022 |          |             |          | *** Calendar Year 2023 |                |           |          |
|-----------|------------------------|----------|-------------|----------|------------------------|----------------|-----------|----------|
|           | Over 151               | % Change | Under 150   | % Change | Over 151               | % Change Prior | Under 150 | % Change |
|           | Rooms                  | Prior Yr | Rooms       | Prior Yr | Rooms                  | Yr             | Rooms     | Prior Yr |
| January   | \$491,961              | (30.8%)  | \$124,025   | (14.0%)  | \$739,750              | 50.4%          | \$120,133 | (3.1%)   |
| February  | \$823,322              | 0.2%     | \$141,881   | (4.3%)   | \$848,622              | 3.1%           | \$137,441 | (3.1%)   |
| March     | \$1,149,513            | 257.3%   | \$174,948   | 109.5%   | \$1,037,760            | (9.7%)         | \$171,042 | (2.2%)   |
| April     | \$1,284,490            | 1,661.7% | \$178,494   | 238.9%   | \$1,186,061            | (7.7%)         | \$154,963 | (13.2%)  |
| May       | \$1,224,662            | 367.9%   | \$190,779   | 74.9%    | \$1,173,119            | (4.2%)         | \$158,246 | (17.1%)  |
| June      | \$1,431,560            | 159.4%   | \$210,377   | 54.9%    |                        | ,              | , ,       | ,        |
| July      | \$1,944,162            | 178.7%   | \$251,483   | 76.2%    |                        |                |           |          |
| August    | \$1,570,234            | 114.4%   | \$191,002   | 27.6%    |                        |                |           |          |
| September | \$1,319,882            | 98.6%    | \$185,983   | 30.8%    |                        |                |           |          |
| October   | \$1,248,182            | 95.4%    | \$174,098   | 44.5%    |                        |                |           |          |
| November  | \$866,387              | 141.4%   | \$132,394   | 82.8%    |                        |                |           |          |
| December  | \$743,633              | 208.1%   | \$125,701   | 57.0%    |                        |                |           |          |
| Total:    | \$14,097,987           | 32.3%    | \$2,081,165 | 9.1%     | \$4,985,312            | 0.2%           | \$741,825 | (8.4%)   |