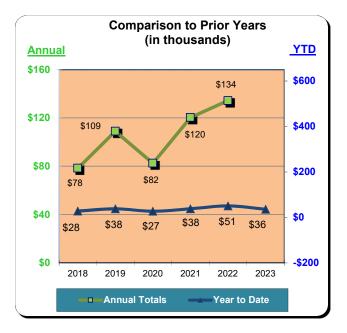

#### **Sunset Beach Hotels**

10% Transient Occupancy Tax Receipts Reflecting May Occupancies

| Current Month - May 2023 |           |               |          |  |  |  |
|--------------------------|-----------|---------------|----------|--|--|--|
| <u>Last Year</u>         | This Year | <u>Change</u> | % Change |  |  |  |
| \$29,317                 | \$21,504  | (\$7,813)     | (26.7%)  |  |  |  |

| Year to Date - May 2023 |           |               |          |  |  |  |
|-------------------------|-----------|---------------|----------|--|--|--|
| <u>Last Year</u>        | This Year | <u>Change</u> | % Change |  |  |  |
| \$126,629               | \$89,704  | (\$36,925)    | (29.2%)  |  |  |  |

| <b>Actual</b> \$15,759 | Prior Yr                                                                                                            | Actual                                                                                                                                                                                             | % Change<br>Prior Yr                                                                                                                                                                                                                                                                         | Actual                                                                                                                                                                                                                                                                                                                                                    | Prior Yr                                                                                                                                                                                                                                                                                                                                                                                                                                    | Actual                                                                                                                                                                                                                                                                                                                                                                                                                                                                               | Dulas Va                                                                                                                                                                                                                                                                                                                                                                                                                                                                                                        |
|------------------------|---------------------------------------------------------------------------------------------------------------------|----------------------------------------------------------------------------------------------------------------------------------------------------------------------------------------------------|----------------------------------------------------------------------------------------------------------------------------------------------------------------------------------------------------------------------------------------------------------------------------------------------|-----------------------------------------------------------------------------------------------------------------------------------------------------------------------------------------------------------------------------------------------------------------------------------------------------------------------------------------------------------|---------------------------------------------------------------------------------------------------------------------------------------------------------------------------------------------------------------------------------------------------------------------------------------------------------------------------------------------------------------------------------------------------------------------------------------------|--------------------------------------------------------------------------------------------------------------------------------------------------------------------------------------------------------------------------------------------------------------------------------------------------------------------------------------------------------------------------------------------------------------------------------------------------------------------------------------|-----------------------------------------------------------------------------------------------------------------------------------------------------------------------------------------------------------------------------------------------------------------------------------------------------------------------------------------------------------------------------------------------------------------------------------------------------------------------------------------------------------------|
| \$15,759               | 40.70/                                                                                                              |                                                                                                                                                                                                    |                                                                                                                                                                                                                                                                                              |                                                                                                                                                                                                                                                                                                                                                           | . 1101 11                                                                                                                                                                                                                                                                                                                                                                                                                                   | Actual                                                                                                                                                                                                                                                                                                                                                                                                                                                                               | Prior Yr                                                                                                                                                                                                                                                                                                                                                                                                                                                                                                        |
|                        | 18.7%                                                                                                               | \$11,495                                                                                                                                                                                           | (27.1%)                                                                                                                                                                                                                                                                                      | \$15,922                                                                                                                                                                                                                                                                                                                                                  | 38.5%                                                                                                                                                                                                                                                                                                                                                                                                                                       | \$14,727                                                                                                                                                                                                                                                                                                                                                                                                                                                                             | (7.5%)                                                                                                                                                                                                                                                                                                                                                                                                                                                                                                          |
| \$17,682               | 7.8%                                                                                                                | \$13,369                                                                                                                                                                                           | (24.4%)                                                                                                                                                                                                                                                                                      | \$21,950                                                                                                                                                                                                                                                                                                                                                  | 64.2%                                                                                                                                                                                                                                                                                                                                                                                                                                       | \$16,120                                                                                                                                                                                                                                                                                                                                                                                                                                                                             | (26.6%)                                                                                                                                                                                                                                                                                                                                                                                                                                                                                                         |
| \$12,907               | (48.8%)                                                                                                             | \$19,636                                                                                                                                                                                           | 52.1%                                                                                                                                                                                                                                                                                        | \$29,334                                                                                                                                                                                                                                                                                                                                                  | 49.4%                                                                                                                                                                                                                                                                                                                                                                                                                                       | \$17,749                                                                                                                                                                                                                                                                                                                                                                                                                                                                             | (39.5%)                                                                                                                                                                                                                                                                                                                                                                                                                                                                                                         |
| \$5,655                | (74.3%)                                                                                                             | \$23,819                                                                                                                                                                                           | 321.2%                                                                                                                                                                                                                                                                                       | \$30,107                                                                                                                                                                                                                                                                                                                                                  | 26.4%                                                                                                                                                                                                                                                                                                                                                                                                                                       | \$19,605                                                                                                                                                                                                                                                                                                                                                                                                                                                                             | (34.9%)                                                                                                                                                                                                                                                                                                                                                                                                                                                                                                         |
| \$15,908               | (25.1%)                                                                                                             | \$26,968                                                                                                                                                                                           | 69.5%                                                                                                                                                                                                                                                                                        | \$29,317                                                                                                                                                                                                                                                                                                                                                  | 8.7%                                                                                                                                                                                                                                                                                                                                                                                                                                        | \$21,504                                                                                                                                                                                                                                                                                                                                                                                                                                                                             | (26.7%)                                                                                                                                                                                                                                                                                                                                                                                                                                                                                                         |
| \$19,722               | (36.2%)                                                                                                             | \$35,478                                                                                                                                                                                           | 79.9%                                                                                                                                                                                                                                                                                        | \$36,920                                                                                                                                                                                                                                                                                                                                                  | 4.1%                                                                                                                                                                                                                                                                                                                                                                                                                                        |                                                                                                                                                                                                                                                                                                                                                                                                                                                                                      | ,                                                                                                                                                                                                                                                                                                                                                                                                                                                                                                               |
| \$24,808               | (31.9%)                                                                                                             | \$45,669                                                                                                                                                                                           | 84.1%                                                                                                                                                                                                                                                                                        | \$46,992                                                                                                                                                                                                                                                                                                                                                  | 2.9%                                                                                                                                                                                                                                                                                                                                                                                                                                        |                                                                                                                                                                                                                                                                                                                                                                                                                                                                                      |                                                                                                                                                                                                                                                                                                                                                                                                                                                                                                                 |
| \$25,455               | (22.1%)                                                                                                             | \$35,882                                                                                                                                                                                           | 41.0%                                                                                                                                                                                                                                                                                        | \$35,023                                                                                                                                                                                                                                                                                                                                                  | (2.4%)                                                                                                                                                                                                                                                                                                                                                                                                                                      |                                                                                                                                                                                                                                                                                                                                                                                                                                                                                      |                                                                                                                                                                                                                                                                                                                                                                                                                                                                                                                 |
| \$22,190               | (0.1%)                                                                                                              | \$27,626                                                                                                                                                                                           | 24.5%                                                                                                                                                                                                                                                                                        | \$31,626                                                                                                                                                                                                                                                                                                                                                  | 14.5%                                                                                                                                                                                                                                                                                                                                                                                                                                       |                                                                                                                                                                                                                                                                                                                                                                                                                                                                                      |                                                                                                                                                                                                                                                                                                                                                                                                                                                                                                                 |
| \$20,420               | (17.3%)                                                                                                             | \$23,584                                                                                                                                                                                           | 15.5%                                                                                                                                                                                                                                                                                        | \$25,718                                                                                                                                                                                                                                                                                                                                                  | 9.1%                                                                                                                                                                                                                                                                                                                                                                                                                                        |                                                                                                                                                                                                                                                                                                                                                                                                                                                                                      |                                                                                                                                                                                                                                                                                                                                                                                                                                                                                                                 |
| \$14,336               | (11.5%)                                                                                                             | \$19,493                                                                                                                                                                                           | 36.0%                                                                                                                                                                                                                                                                                        | \$17,586                                                                                                                                                                                                                                                                                                                                                  | (9.8%)                                                                                                                                                                                                                                                                                                                                                                                                                                      |                                                                                                                                                                                                                                                                                                                                                                                                                                                                                      |                                                                                                                                                                                                                                                                                                                                                                                                                                                                                                                 |
| \$11,330               | (22.0%)                                                                                                             | \$17,823                                                                                                                                                                                           | 57.3%                                                                                                                                                                                                                                                                                        | \$15,440                                                                                                                                                                                                                                                                                                                                                  | (13.4%)                                                                                                                                                                                                                                                                                                                                                                                                                                     |                                                                                                                                                                                                                                                                                                                                                                                                                                                                                      |                                                                                                                                                                                                                                                                                                                                                                                                                                                                                                                 |
| \$206,173              | (25.2%)                                                                                                             | \$300,843                                                                                                                                                                                          | 45.9%                                                                                                                                                                                                                                                                                        | \$335,935                                                                                                                                                                                                                                                                                                                                                 | 11.7%                                                                                                                                                                                                                                                                                                                                                                                                                                       | \$89,704                                                                                                                                                                                                                                                                                                                                                                                                                                                                             | (29.2%)                                                                                                                                                                                                                                                                                                                                                                                                                                                                                                         |
|                        | \$12,907<br>\$5,655<br>\$15,908<br>\$19,722<br>\$24,808<br>\$25,455<br>\$22,190<br>\$20,420<br>\$14,336<br>\$11,330 | \$12,907 (48.8%)<br>\$5,655 (74.3%)<br>\$15,908 (25.1%)<br>\$19,722 (36.2%)<br>\$24,808 (31.9%)<br>\$25,455 (22.1%)<br>\$22,190 (0.1%)<br>\$20,420 (17.3%)<br>\$14,336 (11.5%)<br>\$11,330 (22.0%) | \$12,907 (48.8%) \$19,636<br>\$5,655 (74.3%) \$23,819<br>\$15,908 (25.1%) \$26,968<br>\$19,722 (36.2%) \$35,478<br>\$24,808 (31.9%) \$45,669<br>\$25,455 (22.1%) \$35,882<br>\$22,190 (0.1%) \$27,626<br>\$20,420 (17.3%) \$23,584<br>\$14,336 (11.5%) \$19,493<br>\$11,330 (22.0%) \$17,823 | \$12,907 (48.8%) \$19,636 52.1%<br>\$5,655 (74.3%) \$23,819 321.2%<br>\$15,908 (25.1%) \$26,968 69.5%<br>\$19,722 (36.2%) \$35,478 79.9%<br>\$24,808 (31.9%) \$45,669 84.1%<br>\$25,455 (22.1%) \$35,882 41.0%<br>\$22,190 (0.1%) \$27,626 24.5%<br>\$20,420 (17.3%) \$23,584 15.5%<br>\$14,336 (11.5%) \$19,493 36.0%<br>\$11,330 (22.0%) \$17,823 57.3% | \$12,907 (48.8%) \$19,636 \$2.1% \$29,334   \$5,655 (74.3%) \$23,819 321.2% \$30,107   \$15,908 (25.1%) \$26,968 69.5% \$29,317   \$19,722 (36.2%) \$35,478 79.9% \$36,920   \$24,808 (31.9%) \$45,669 84.1% \$46,992   \$25,455 (22.1%) \$35,882 41.0% \$35,023   \$22,190 (0.1%) \$27,626 24.5% \$31,626   \$20,420 (17.3%) \$23,584 15.5% \$25,718   \$14,336 (11.5%) \$19,493 36.0% \$17,586   \$11,330 (22.0%) \$17,823 57.3% \$15,440 | \$12,907 (48.8%) \$19,636 52.1% \$29,334 49.4% \$5,655 (74.3%) \$23,819 321.2% \$30,107 26.4% \$15,908 (25.1%) \$26,968 69.5% \$29,317 8.7% \$19,722 (36.2%) \$35,478 79.9% \$36,920 4.1% \$24,808 (31.9%) \$45,669 84.1% \$46,992 2.9% \$25,455 (22.1%) \$35,882 41.0% \$35,023 (2.4%) \$22,190 (0.1%) \$27,626 24.5% \$31,626 14.5% \$20,420 (17.3%) \$23,584 15.5% \$25,718 9.1% \$14,336 (11.5%) \$19,493 36.0% \$17,586 (9.8%) \$11,330 (22.0%) \$17,823 57.3% \$15,440 (13.4%) | \$12,907 (48.8%) \$19,636 52.1% \$29,334 49.4% \$17,749 \$5,655 (74.3%) \$23,819 321.2% \$30,107 26.4% \$19,605 \$15,908 (25.1%) \$26,968 69.5% \$29,317 8.7% \$21,504 \$19,722 (36.2%) \$35,478 79.9% \$36,920 4.1% \$24,808 (31.9%) \$45,669 84.1% \$46,992 2.9% \$25,455 (22.1%) \$35,882 41.0% \$35,023 (2.4%) \$22,190 (0.1%) \$27,626 24.5% \$31,626 14.5% \$20,420 (17.3%) \$23,584 15.5% \$25,718 9.1% \$14,336 (11.5%) \$19,493 36.0% \$17,586 (9.8%) \$11,330 (22.0%) \$17,823 57.3% \$15,440 (13.4%) |