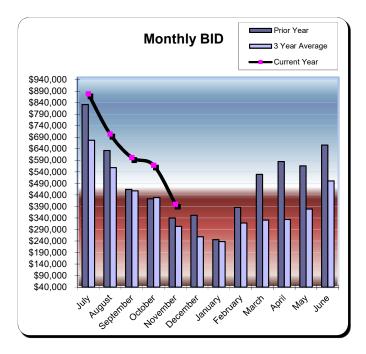

#### **Huntington Beach Hotels**

| Current Month - November 2022 |           |               |       |  |  |  |
|-------------------------------|-----------|---------------|-------|--|--|--|
| Last Year                     | This Year | Change % Char |       |  |  |  |
| \$340,247                     | \$399,512 | \$59,265      | 17.4% |  |  |  |

| Year to Date - November 2022 |             |               |          |  |  |  |
|------------------------------|-------------|---------------|----------|--|--|--|
| Last Year                    | This Year   | <u>Change</u> | % Change |  |  |  |
| \$2,693,420                  | \$3,153,518 | \$460,098     | 17.1%    |  |  |  |

|           | * Fiscal Year 2019/2020<br>% Change |          | Fiscal Yea  | Fiscal Year 2020/2021<br>% Change |             | ** Fiscal Year 2021/2022<br>% Change |             | *** Fiscal Year 2022/2023<br>% Change |  |
|-----------|-------------------------------------|----------|-------------|-----------------------------------|-------------|--------------------------------------|-------------|---------------------------------------|--|
|           | Actual                              | Prior Yr | Actual      | Prior Yr                          | Actual      | Prior Yr                             | Actual      | Prior Yr                              |  |
| July      | \$704,866                           | 35.9%    | \$321,613   | (54.4%)                           | \$832,407   | 158.8%                               | \$878,259   | 5.5%                                  |  |
| August    | \$613,607                           | 33.1%    | \$338,437   | (44.8%)                           | \$633,015   | 87.0%                                | \$704,494   | 11.3%                                 |  |
| September | \$436,560                           | 31.8%    | \$307,681   | (29.5%)                           | \$464,120   | 50.8%                                | \$602,348   | 29.8%                                 |  |
| October   | \$477,016                           | 40.1%    | \$294,136   | (38.3%)                           | \$423,630   | 44.0%                                | \$568,905   | 34.3%                                 |  |
| November  | \$330,796                           | 20.7%    | \$172,545   | (47.8%)                           | \$340,247   | 97.2%                                | \$399,512   | 17.4%                                 |  |
| December  | \$295,982                           | 28.0%    | \$128,578   | (56.6%)                           | \$351,886   | 173.7%                               |             |                                       |  |
| January   | \$342,037                           | 29.4%    | \$126,441   | (63.0%)                           | \$246,395   | 94.9%                                |             |                                       |  |
| February  | \$387,940                           | 5.4%     | \$180,696   | (53.4%)                           | \$386,080   | 113.7%                               |             |                                       |  |
| March     | \$162,101                           | (65.0%)  | \$301,104   | 85.8%                             | \$529,785   | 76.0%                                |             |                                       |  |
| April     | \$50,233                            | (88.7%)  | \$365,422   | 627.5%                            | \$585,194   | 60.1%                                |             |                                       |  |
| May       | \$148,328                           | (67.3%)  | \$423,209   | 185.3%                            | \$566,176   | 33.8%                                |             |                                       |  |
| June      | \$260,883                           | (50.1%)  | \$584,681   | 124.1%                            | \$656,776   | 12.3%                                |             |                                       |  |
| Total:    | \$4,210,352                         | (9.9%)   | \$3,544,543 | (15.8%)                           | \$6,015,712 | 69.7%                                | \$3,153,518 | 17.1%                                 |  |