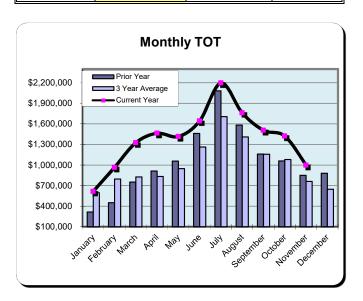

|           | * Fiscal Yea | r 2019/2020 | Fiscal Year | 2020/2021 | ** Fiscal Yea | r 2021/2022 | *** Fiscal Yea | r 2022/2023 |
|-----------|--------------|-------------|-------------|-----------|---------------|-------------|----------------|-------------|
|           |              | % Change    |             | % Change  |               | % Change    |                | % Change    |
|           | Actual       | Prior Yr    | Actual      | Prior Yr  | Actual        | Prior Yr    | Actual         | Prior Yr    |
| July      | \$1,762,166  | 1.9%        | \$840,251   | (52.3%)   | \$2,081,013   | 147.7%      | \$2,195,645    | 5.5%        |
| August    | \$1,534,018  | (0.2%)      | \$881,981   | (42.5%)   | \$1,582,539   | 79.4%       | \$1,761,236    | 11.3%       |
| September | \$1,091,400  | (1.2%)      | \$769,200   | (29.5%)   | \$1,160,301   | 50.9%       | \$1,505,865    | 29.8%       |
| October   | \$1,192,539  | 5.1%        | \$759,200   | (36.3%)   | \$1,059,075   | 39.5%       | \$1,422,280    | 34.3%       |
| November  | \$826,989    | (9.4%)      | \$431,360   | (47.8%)   | \$850,618     | 97.2%       | \$998,780      | 17.4%       |
| December  | \$739,955    | (4.0%)      | \$321,448   | (56.6%)   | \$879,714     | 173.7%      |                |             |
| January   | \$855,088    | (2.9%)      | \$316,101   | (63.0%)   | \$615,986     | 94.9%       |                |             |
| February  | \$969,847    | 5.4%        | \$451,601   | (53.4%)   | \$965,203     | 113.7%      |                |             |
| March     | \$405,254    | (65.0%)     | \$752,758   | 85.8%     | \$1,324,461   | 76.0%       |                |             |
| April     | \$125,585    | (88.7%)     | \$913,554   | 627.4%    | \$1,462,985   | 60.1%       |                |             |
| May       | \$370,819    | (67.3%)     | \$1,058,020 | 185.3%    | \$1,415,440   | 33.8%       |                |             |
| June      | \$687,687    | (47.4%)     | \$1,461,705 | 112.6%    | \$1,641,937   | 12.3%       |                |             |
| Total:    | \$10,561,347 | (22.9%)     | \$8,957,178 | (15.2%)   | \$15,039,272  | 67.9%       | \$7,883,807    | 17.1%       |
|           |              |             |             |           |               |             |                |             |

<sup>\*</sup> Springhill Suites did not pay February 2020 BID + TOT

<sup>\*\*</sup> Sun & Sands Motel closed in Sept 2021

<sup>\*\*\*</sup> Quality Inn & Suites closed in Jul 2022