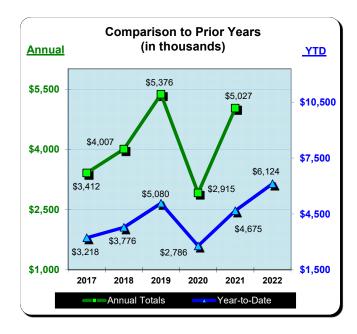

|           | Calendar Year 2019 |                | * Calendar  | Year 2020 | ** Calenda   | r Year 2021    | *** Calenda  | r Year 2022 |
|-----------|--------------------|----------------|-------------|-----------|--------------|----------------|--------------|-------------|
|           |                    | % Change Prior |             | % Change  |              | % Change Prior |              | % Change    |
|           | Actual             | Yr             | Actual      | Prior Yr  | Actual       | Yr             | Actual       | Prior Yr    |
| January   | \$880,924          | 19.8%          | \$855,088   | (2.9%)    | \$316,101    | (63.0%)        | \$615,986    | 94.9%       |
| February  | \$919,887          | 6.3%           | \$969,847   | 5.4%      | \$451,601    | (53.4%)        | \$965,203    | 113.7%      |
| March     | \$1,156,110        | 1.8%           | \$405,254   | (65.0%)   | \$752,758    | 85.8%          | \$1,324,461  | 76.0%       |
| April     | \$1,113,514        | 3.2%           | \$125,585   | (88.7%)   | \$913,554    | 627.4%         | \$1,462,985  | 60.1%       |
| May       | \$1,134,945        | 5.3%           | \$370,819   | (67.3%)   | \$1,058,020  | 185.3%         | \$1,415,440  | 33.8%       |
| June      | \$1,307,538        | 2.7%           | \$687,687   | (47.4%)   | \$1,461,705  | 112.6%         | \$1,641,937  | 12.3%       |
| July      | \$1,762,166        | 1.9%           | \$840,251   | (52.3%)   | \$2,081,013  | 147.7%         | \$2,195,645  | 5.5%        |
| August    | \$1,534,018        | (0.2%)         | \$881,981   | (42.5%)   | \$1,582,539  | 79.4%          | \$1,761,236  | 11.3%       |
| September | \$1,091,400        | (1.2%)         | \$806,880   | (26.1%)   | \$1,160,301  | 43.8%          | \$1,505,865  | 29.8%       |
| October   | \$1,192,539        | 5.1%           | \$759,200   | (36.3%)   | \$1,059,075  | 39.5%          | \$1,422,280  | 34.3%       |
| November  | \$826,989          | (9.4%)         | \$431,360   | (47.8%)   | \$850,618    | 97.2%          | \$998,780    | 17.4%       |
| December  | \$739,955          | (4.0%)         | \$321,448   | (56.6%)   | \$879,714    | 173.7%         |              |             |
| Total:    | \$13,659,984       | 2.3%           | \$7,455,400 | (45.4%)   | \$12,566,998 | 68.6%          | \$15,309,818 | 31.0%       |
|           |                    |                |             |           |              | =              |              |             |

<sup>\*</sup> Springhill Suites did not pay February 2020 BID + TOT

<sup>\*\*</sup> Sun & Sands Motel closed in Sept 2021

<sup>\*\*\*</sup> Quality Inn & Suites closed in Jul 2022