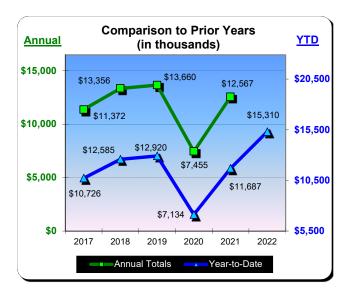

| Year to Date - November 2022 |                  |               |          |  |  |  |
|------------------------------|------------------|---------------|----------|--|--|--|
| <u>Last Year</u>             | <u>This Year</u> | <u>Change</u> | % Change |  |  |  |
| \$11,687,284                 | \$15,309,818     | \$3,622,534   | 31.0%    |  |  |  |

|           | Calendar Year 2019 |                | * Calendar  | Year 2020 | ** Calenda   | r Year 2021    | *** Calenda  | r Year 2022 |
|-----------|--------------------|----------------|-------------|-----------|--------------|----------------|--------------|-------------|
|           |                    | % Change Prior |             | % Change  |              | % Change Prior |              | % Change    |
|           | Actual             | Yr             | Actual      | Prior Yr  | Actual       | Yr             | Actual       | Prior Yr    |
| January   | \$880,924          | 19.8%          | \$855,088   | (2.9%)    | \$316,101    | (63.0%)        | \$615,986    | 94.9%       |
| February  | \$919,887          | 6.3%           | \$969,847   | 5.4%      | \$451,601    | (53.4%)        | \$965,203    | 113.7%      |
| March     | \$1,156,110        | 1.8%           | \$405,254   | (65.0%)   | \$752,758    | 85.8%          | \$1,324,461  | 76.0%       |
| April     | \$1,113,514        | 3.2%           | \$125,585   | (88.7%)   | \$913,554    | 627.4%         | \$1,462,985  | 60.1%       |
| May       | \$1,134,945        | 5.3%           | \$370,819   | (67.3%)   | \$1,058,020  | 185.3%         | \$1,415,440  | 33.8%       |
| June      | \$1,307,538        | 2.7%           | \$687,687   | (47.4%)   | \$1,461,705  | 112.6%         | \$1,641,937  | 12.3%       |
| July      | \$1,762,166        | 1.9%           | \$840,251   | (52.3%)   | \$2,081,013  | 147.7%         | \$2,195,645  | 5.5%        |
| August    | \$1,534,018        | (0.2%)         | \$881,981   | (42.5%)   | \$1,582,539  | 79.4%          | \$1,761,236  | 11.3%       |
| September | \$1,091,400        | (1.2%)         | \$806,880   | (26.1%)   | \$1,160,301  | 43.8%          | \$1,505,865  | 29.8%       |
| October   | \$1,192,539        | 5.1%           | \$759,200   | (36.3%)   | \$1,059,075  | 39.5%          | \$1,422,280  | 34.3%       |
| November  | \$826,989          | (9.4%)         | \$431,360   | (47.8%)   | \$850,618    | 97.2%          | \$998,780    | 17.4%       |
| December  | \$739,955          | (4.0%)         | \$321,448   | (56.6%)   | \$879,714    | 173.7%         |              |             |
| Total:    | \$13,659,984       | 2.3%           | \$7,455,400 | (45.4%)   | \$12,566,998 | 68.6%          | \$15,309,818 | 31.0%       |
|           |                    |                |             |           |              | =              |              |             |