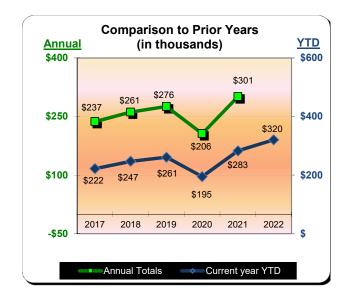

|           | Calendar Year 2019 |                      | * Calendar Year 2020 |                      | ** Calendar Year 2021 |                      | *** Calendar Year 2022 |                      |
|-----------|--------------------|----------------------|----------------------|----------------------|-----------------------|----------------------|------------------------|----------------------|
|           | Actual             | % Change<br>Prior Yr | Actual               | % Change<br>Prior Yr | Actual                | % Change<br>Prior Yr | Actual                 | % Change<br>Prior Yr |
| January   | \$264,365          | 19.7%                | \$342,037            | 29.4%                | \$126,441             | (63.0%)              | \$246,395              | 94.9%                |
| February  | \$367,956          | 41.7%                | \$387,940            | 5.4%                 | \$180,696             | (53.4%)              | \$386,080              | 113.7%               |
| March     | \$462,449          | 35.7%                | \$162,101            | (65.0%)              | \$301,104             | 85.8%                | \$529,785              | 76.0%                |
| April     | \$445,406          | 37.6%                | \$50,233             | (88.7%)              | \$365,422             | 627.5%               | \$585,194              | 60.1%                |
| May       | \$453,978          | 40.4%                | \$148,328            | (67.3%)              | \$423,209             | 185.3%               | \$566,176              | 33.8%                |
| June      | \$523,008          | 36.9%                | \$260,883            | (50.1%)              | \$584,681             | 124.1%               | \$656,776              | 12.3%                |
| July      | \$704,866          | 35.9%                | \$321,613            | (54.4%)              | \$832,407             | 158.8%               | \$878,259              | 5.5%                 |
| August    | \$613,607          | 33.1%                | \$338,437            | (44.8%)              | \$633,015             | 87.0%                | \$704,494              | 11.3%                |
| September | \$436,560          | 31.8%                | \$307,681            | (29.5%)              | \$464,120             | 50.8%                | \$602,348              | 29.8%                |
| October   | \$477,016          | 40.1%                | \$294,136            | (38.3%)              | \$423,630             | 44.0%                | \$568,905              | 34.3%                |
| November  | \$330,796          | 20.7%                | \$172,545            | (47.8%)              | \$340,247             | 97.2%                | \$399,512              | 17.4%                |
| December  | \$295,982          | 28.0%                | \$128,578            | (56.6%)              | \$351,886             | 173.7%               |                        |                      |
| Total:    | \$5,375,992        | 34.2%                | \$2,914,514          | (45.8%)              | \$5,026,859           | 72.5%                | \$6,123,924            | 31.0%                |

|           | Calendar Year 2019 |                | * Calendar  | Year 2020 | ** Calenda   | r Year 2021    | *** Calenda  | r Year 2022 |
|-----------|--------------------|----------------|-------------|-----------|--------------|----------------|--------------|-------------|
|           |                    | % Change Prior |             | % Change  |              | % Change Prior |              | % Change    |
|           | Actual             | Yr             | Actual      | Prior Yr  | Actual       | Yr             | Actual       | Prior Yr    |
| January   | \$880,924          | 19.8%          | \$855,088   | (2.9%)    | \$316,101    | (63.0%)        | \$615,986    | 94.9%       |
| February  | \$919,887          | 6.3%           | \$969,847   | 5.4%      | \$451,601    | (53.4%)        | \$965,203    | 113.7%      |
| March     | \$1,156,110        | 1.8%           | \$405,254   | (65.0%)   | \$752,758    | 85.8%          | \$1,324,461  | 76.0%       |
| April     | \$1,113,514        | 3.2%           | \$125,585   | (88.7%)   | \$913,554    | 627.4%         | \$1,462,985  | 60.1%       |
| May       | \$1,134,945        | 5.3%           | \$370,819   | (67.3%)   | \$1,058,020  | 185.3%         | \$1,415,440  | 33.8%       |
| June      | \$1,307,538        | 2.7%           | \$687,687   | (47.4%)   | \$1,461,705  | 112.6%         | \$1,641,937  | 12.3%       |
| July      | \$1,762,166        | 1.9%           | \$840,251   | (52.3%)   | \$2,081,013  | 147.7%         | \$2,195,645  | 5.5%        |
| August    | \$1,534,018        | (0.2%)         | \$881,981   | (42.5%)   | \$1,582,539  | 79.4%          | \$1,761,236  | 11.3%       |
| September | \$1,091,400        | (1.2%)         | \$806,880   | (26.1%)   | \$1,160,301  | 43.8%          | \$1,505,865  | 29.8%       |
| October   | \$1,192,539        | 5.1%           | \$759,200   | (36.3%)   | \$1,059,075  | 39.5%          | \$1,422,280  | 34.3%       |
| November  | \$826,989          | (9.4%)         | \$431,360   | (47.8%)   | \$850,618    | 97.2%          | \$998,780    | 17.4%       |
| December  | \$739,955          | (4.0%)         | \$321,448   | (56.6%)   | \$879,714    | 173.7%         |              |             |
| Total:    | \$13,659,984       | 2.3%           | \$7,455,400 | (45.4%)   | \$12,566,998 | 68.6%          | \$15,309,818 | 31.0%       |
|           |                    |                |             |           |              | =              |              |             |

|           | ** Calendar Year 2021 |          |             |          | *** Calendar Year 2022 |                |             |          |
|-----------|-----------------------|----------|-------------|----------|------------------------|----------------|-------------|----------|
|           | Over 151              | % Change | Under 150   | % Change | Over 151               | % Change Prior | Under 150   | % Change |
|           | Rooms                 | Prior Yr | Rooms       | Prior Yr | Rooms                  | Yr             | Rooms       | Prior Yr |
| lonuomi   | \$233,494             | (67.00/) | \$82.607    | (40.70/) | \$491.961              | 110.7%         | \$124,025   | 50.1%    |
| January   |                       | (67.2%)  | ¥ - ,       | (42.7%)  | . ,                    | -              | , ,         |          |
| February  | \$364,832             | (55.6%)  | \$86,769    | (41.5%)  | \$823,322              | 125.7%         | \$141,881   | 63.5%    |
| March     | \$625,872             | 94.5%    | \$126,885   | 51.9%    | \$1,149,513            | 83.7%          | \$174,948   | 37.9%    |
| April     | \$772,178             | 959.1%   | \$141,375   | 168.4%   | \$1,284,490            | 66.4%          | \$178,494   | 26.3%    |
| May       | \$900,514             | 244.1%   | \$157,506   | 44.4%    | \$1,224,662            | 36.0%          | \$190,779   | 21.1%    |
| June      | \$1,266,788           | 129.6%   | \$194,917   | 43.5%    | \$1,431,560            | 13.0%          | \$210,377   | 7.9%     |
| July      | \$1,798,518           | 157.9%   | \$282,495   | 97.9%    | \$1,944,162            | 8.1%           | \$251,483   | (11.0%)  |
| August    | \$1,375,599           | 87.9%    | \$206,940   | 38.2%    | \$1,570,234            | 14.2%          | \$191,002   | (7.7%)   |
| September | \$988,378             | 48.7%    | \$171,924   | 20.9%    | \$1,319,882            | 33.5%          | \$185,983   | 8.2%     |
| October   | \$888,826             | 39.2%    | \$170,249   | 41.3%    | \$1,248,182            | 40.4%          | \$174,098   | 2.3%     |
| November  | \$710,862             | 98.0%    | \$139,757   | 93.0%    | \$866,387              | 21.9%          | \$132,394   | (5.3%)   |
| December  | \$733,413             | 203.8%   | \$146,301   | 82.8%    |                        |                |             |          |
| Total:    | \$10,659,274          | 75.5%    | \$1,907,725 | 38.1%    | \$13,354,354           | 34.5%          | \$1,955,464 | 11.0%    |

| * Calendar Year 2019<br>% Change |                                                                                                                                      | Calendar Year 2020<br>% Change                                                                                                                                             |                                                                                                                                                                                                                                                                                                                                        | ** Calendar Year 2021<br>% Change                                                                                                                                                                                                                                                                                                                                                                                                                        |                                                                                                                                                                                                                                                                                                                                                                                                                                                                                                                                                      | Calendar Year 2022<br>% Change                                                                                                                                                                                                                                                                                                                                                                                                                                                                                                                                                                                                        |                                                                                                                                                                                                                                                                                                                                                                                                                                                                                                                                                                                                                                   |
|----------------------------------|--------------------------------------------------------------------------------------------------------------------------------------|----------------------------------------------------------------------------------------------------------------------------------------------------------------------------|----------------------------------------------------------------------------------------------------------------------------------------------------------------------------------------------------------------------------------------------------------------------------------------------------------------------------------------|----------------------------------------------------------------------------------------------------------------------------------------------------------------------------------------------------------------------------------------------------------------------------------------------------------------------------------------------------------------------------------------------------------------------------------------------------------|------------------------------------------------------------------------------------------------------------------------------------------------------------------------------------------------------------------------------------------------------------------------------------------------------------------------------------------------------------------------------------------------------------------------------------------------------------------------------------------------------------------------------------------------------|---------------------------------------------------------------------------------------------------------------------------------------------------------------------------------------------------------------------------------------------------------------------------------------------------------------------------------------------------------------------------------------------------------------------------------------------------------------------------------------------------------------------------------------------------------------------------------------------------------------------------------------|-----------------------------------------------------------------------------------------------------------------------------------------------------------------------------------------------------------------------------------------------------------------------------------------------------------------------------------------------------------------------------------------------------------------------------------------------------------------------------------------------------------------------------------------------------------------------------------------------------------------------------------|
| Actual                           | Prior Yr                                                                                                                             | Actual                                                                                                                                                                     | Prior Yr                                                                                                                                                                                                                                                                                                                               | Actual                                                                                                                                                                                                                                                                                                                                                                                                                                                   | Prior Yr                                                                                                                                                                                                                                                                                                                                                                                                                                                                                                                                             | Actual                                                                                                                                                                                                                                                                                                                                                                                                                                                                                                                                                                                                                                | Prior Yr                                                                                                                                                                                                                                                                                                                                                                                                                                                                                                                                                                                                                          |
| \$3,984                          | 5.6%                                                                                                                                 | \$6,304                                                                                                                                                                    | 58.2%                                                                                                                                                                                                                                                                                                                                  | \$4,598                                                                                                                                                                                                                                                                                                                                                                                                                                                  | (27.1%)                                                                                                                                                                                                                                                                                                                                                                                                                                                                                                                                              | \$6,369                                                                                                                                                                                                                                                                                                                                                                                                                                                                                                                                                                                                                               | 38.5%                                                                                                                                                                                                                                                                                                                                                                                                                                                                                                                                                                                                                             |
| \$6,561                          | 27.7%                                                                                                                                | \$7,073                                                                                                                                                                    | 7.8%                                                                                                                                                                                                                                                                                                                                   | \$5,348                                                                                                                                                                                                                                                                                                                                                                                                                                                  | (24.4%)                                                                                                                                                                                                                                                                                                                                                                                                                                                                                                                                              | \$8,780                                                                                                                                                                                                                                                                                                                                                                                                                                                                                                                                                                                                                               | 64.2%                                                                                                                                                                                                                                                                                                                                                                                                                                                                                                                                                                                                                             |
| \$10,073                         | 54.7%                                                                                                                                | \$5,163                                                                                                                                                                    | (48.7%)                                                                                                                                                                                                                                                                                                                                | \$7,854                                                                                                                                                                                                                                                                                                                                                                                                                                                  | 52.1%                                                                                                                                                                                                                                                                                                                                                                                                                                                                                                                                                | \$11,734                                                                                                                                                                                                                                                                                                                                                                                                                                                                                                                                                                                                                              | 49.4%                                                                                                                                                                                                                                                                                                                                                                                                                                                                                                                                                                                                                             |
| \$8,794                          | 48.0%                                                                                                                                | \$2,262                                                                                                                                                                    | (74.3%)                                                                                                                                                                                                                                                                                                                                | \$9,528                                                                                                                                                                                                                                                                                                                                                                                                                                                  | 321.2%                                                                                                                                                                                                                                                                                                                                                                                                                                                                                                                                               | \$12,043                                                                                                                                                                                                                                                                                                                                                                                                                                                                                                                                                                                                                              | 26.4%                                                                                                                                                                                                                                                                                                                                                                                                                                                                                                                                                                                                                             |
| \$8,494                          | 31.4%                                                                                                                                | \$6,363                                                                                                                                                                    | (25.1%)                                                                                                                                                                                                                                                                                                                                | \$10,787                                                                                                                                                                                                                                                                                                                                                                                                                                                 | 69.5%                                                                                                                                                                                                                                                                                                                                                                                                                                                                                                                                                | \$11,727                                                                                                                                                                                                                                                                                                                                                                                                                                                                                                                                                                                                                              | 8.7%                                                                                                                                                                                                                                                                                                                                                                                                                                                                                                                                                                                                                              |
| \$12,357                         | 46.7%                                                                                                                                | \$7,889                                                                                                                                                                    | (36.2%)                                                                                                                                                                                                                                                                                                                                | \$14,191                                                                                                                                                                                                                                                                                                                                                                                                                                                 | 79.9%                                                                                                                                                                                                                                                                                                                                                                                                                                                                                                                                                | \$14,768                                                                                                                                                                                                                                                                                                                                                                                                                                                                                                                                                                                                                              | 4.1%                                                                                                                                                                                                                                                                                                                                                                                                                                                                                                                                                                                                                              |
| \$14,575                         | 27.7%                                                                                                                                | \$9,923                                                                                                                                                                    | (31.9%)                                                                                                                                                                                                                                                                                                                                | \$18,268                                                                                                                                                                                                                                                                                                                                                                                                                                                 | 84.1%                                                                                                                                                                                                                                                                                                                                                                                                                                                                                                                                                | \$18,797                                                                                                                                                                                                                                                                                                                                                                                                                                                                                                                                                                                                                              | 2.9%                                                                                                                                                                                                                                                                                                                                                                                                                                                                                                                                                                                                                              |
| \$13,077                         | 39.7%                                                                                                                                | \$10,182                                                                                                                                                                   | (22.1%)                                                                                                                                                                                                                                                                                                                                | \$14,353                                                                                                                                                                                                                                                                                                                                                                                                                                                 | 41.0%                                                                                                                                                                                                                                                                                                                                                                                                                                                                                                                                                | \$14,009                                                                                                                                                                                                                                                                                                                                                                                                                                                                                                                                                                                                                              | (2.4%)                                                                                                                                                                                                                                                                                                                                                                                                                                                                                                                                                                                                                            |
| \$8,885                          | 39.3%                                                                                                                                | \$8,876                                                                                                                                                                    | (0.1%)                                                                                                                                                                                                                                                                                                                                 | \$11,050                                                                                                                                                                                                                                                                                                                                                                                                                                                 | 24.5%                                                                                                                                                                                                                                                                                                                                                                                                                                                                                                                                                | \$12,650                                                                                                                                                                                                                                                                                                                                                                                                                                                                                                                                                                                                                              | 14.5%                                                                                                                                                                                                                                                                                                                                                                                                                                                                                                                                                                                                                             |
| \$9,871                          | 63.0%                                                                                                                                | \$8,168                                                                                                                                                                    | (17.3%)                                                                                                                                                                                                                                                                                                                                | \$9,434                                                                                                                                                                                                                                                                                                                                                                                                                                                  | 15.5%                                                                                                                                                                                                                                                                                                                                                                                                                                                                                                                                                | \$10,287                                                                                                                                                                                                                                                                                                                                                                                                                                                                                                                                                                                                                              | 9.0%                                                                                                                                                                                                                                                                                                                                                                                                                                                                                                                                                                                                                              |
| \$6,480                          | 38.9%                                                                                                                                | \$5,735                                                                                                                                                                    | (11.5%)                                                                                                                                                                                                                                                                                                                                | \$7,797                                                                                                                                                                                                                                                                                                                                                                                                                                                  | 36.0%                                                                                                                                                                                                                                                                                                                                                                                                                                                                                                                                                | \$7,035                                                                                                                                                                                                                                                                                                                                                                                                                                                                                                                                                                                                                               | (9.8%)                                                                                                                                                                                                                                                                                                                                                                                                                                                                                                                                                                                                                            |
| \$5,810                          | 37.1%                                                                                                                                | \$4,532                                                                                                                                                                    | (22.0%)                                                                                                                                                                                                                                                                                                                                | \$7,129                                                                                                                                                                                                                                                                                                                                                                                                                                                  | 57.3%                                                                                                                                                                                                                                                                                                                                                                                                                                                                                                                                                |                                                                                                                                                                                                                                                                                                                                                                                                                                                                                                                                                                                                                                       | , ,                                                                                                                                                                                                                                                                                                                                                                                                                                                                                                                                                                                                                               |
| \$108,963                        | 39.0%                                                                                                                                | \$82,469                                                                                                                                                                   | (24.3%)                                                                                                                                                                                                                                                                                                                                | \$120,338                                                                                                                                                                                                                                                                                                                                                                                                                                                | 45.9%                                                                                                                                                                                                                                                                                                                                                                                                                                                                                                                                                | \$128,198                                                                                                                                                                                                                                                                                                                                                                                                                                                                                                                                                                                                                             | 13.2%                                                                                                                                                                                                                                                                                                                                                                                                                                                                                                                                                                                                                             |
|                                  | \$3,984<br>\$6,561<br>\$10,073<br>\$8,794<br>\$8,494<br>\$12,357<br>\$14,575<br>\$13,077<br>\$8,885<br>\$9,871<br>\$6,480<br>\$5,810 | \$3,984 5.6% \$6,561 27.7% \$10,073 54.7% \$8,794 48.0% \$8,494 31.4% \$12,357 46.7% \$14,575 27.7% \$13,077 39.7% \$8,885 39.3% \$9,871 63.0% \$6,480 38.9% \$5,810 37.1% | Actual % Change<br>Prior Yr Actual   \$3,984 5.6% \$6,304   \$6,561 27.7% \$7,073   \$10,073 54.7% \$5,163   \$8,794 48.0% \$2,262   \$8,494 31.4% \$6,363   \$12,357 46.7% \$7,889   \$14,575 27.7% \$9,923   \$13,077 39.7% \$10,182   \$8,885 39.3% \$8,876   \$9,871 63.0% \$8,168   \$6,480 38.9% \$5,735   \$5,810 37.1% \$4,532 | Actual % Change Prior Yr % Change Actual % Change Prior Yr   \$3,984 5.6% \$6,304 58.2%   \$6,561 27.7% \$7,073 7.8%   \$10,073 54.7% \$5,163 (48.7%)   \$8,794 48.0% \$2,262 (74.3%)   \$8,494 31.4% \$6,363 (25.1%)   \$12,357 46.7% \$7,889 (36.2%)   \$14,575 27.7% \$9,923 (31.9%)   \$13,077 39.7% \$10,182 (22.1%)   \$8,885 39.3% \$8,876 (0.1%)   \$9,871 63.0% \$8,168 (17.3%)   \$6,480 38.9% \$5,735 (11.5%)   \$5,810 37.1% \$4,532 (22.0%) | Actual % Change Prior Yr % Change Prior Yr Actual   \$3,984 5.6% \$6,304 58.2% \$4,598   \$6,561 27.7% \$7,073 7.8% \$5,348   \$10,073 54.7% \$5,163 (48.7%) \$7,854   \$8,794 48.0% \$2,262 (74.3%) \$9,528   \$8,494 31.4% \$6,363 (25.1%) \$10,787   \$12,357 46.7% \$7,889 (36.2%) \$14,191   \$14,575 27.7% \$9,923 (31.9%) \$18,268   \$13,077 39.7% \$10,182 (22.1%) \$14,353   \$8,885 39.3% \$8,876 (0.1%) \$11,050   \$9,871 63.0% \$8,168 (17.3%) \$9,434   \$6,480 38.9% \$5,735 (11.5%) \$7,797   \$5,810 37.1% \$4,532 (22.0%) \$7,129 | Actual % Change Prior Yr % Change Prior Yr % Change Prior Yr % Change Prior Yr   \$3,984 5.6% \$6,304 58.2% \$4,598 (27.1%)   \$6,561 27.7% \$7,073 7.8% \$5,348 (24.4%)   \$10,073 54.7% \$5,163 (48.7%) \$7,854 52.1%   \$8,794 48.0% \$2,262 (74.3%) \$9,528 321.2%   \$8,494 31.4% \$6,363 (25.1%) \$10,787 69.5%   \$12,357 46.7% \$7,889 (36.2%) \$14,191 79.9%   \$14,575 27.7% \$9,923 (31.9%) \$18,268 84.1%   \$13,077 39.7% \$10,182 (22.1%) \$14,353 41.0%   \$8,885 39.3% \$8,876 (0.1%) \$11,050 24.5%   \$9,871 63.0% \$8,168 (17.3%) \$9,434 15.5%   \$6,480 38.9% \$5,735 (11.5%) \$7,797 36.0%   \$5,810 37.1% \$4, | Actual Prior Yr Actual Prior Yr Actual Prior Yr Actual Prior Yr Actual |