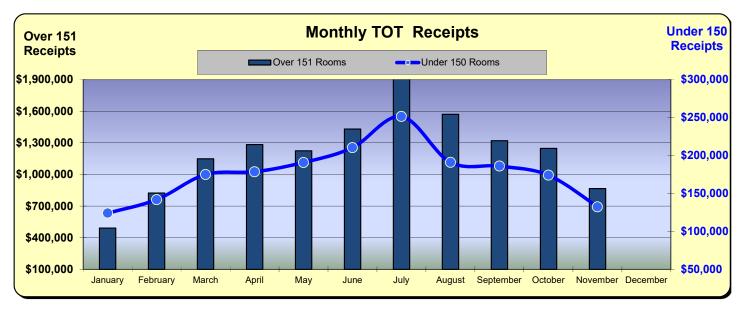

|           | ** Calendar Year 2021 |          |             |          | *** Calendar Year 2022 |                |             |          |
|-----------|-----------------------|----------|-------------|----------|------------------------|----------------|-------------|----------|
|           | Over 151              | % Change | Under 150   | % Change | Over 151               | % Change Prior | Under 150   | % Change |
|           | Rooms                 | Prior Yr | Rooms       | Prior Yr | Rooms                  | Yr             | Rooms       | Prior Yr |
| lonuomi   | \$233,494             | (67.00/) | \$82.607    | (40.70/) | \$491.961              | 110.7%         | \$124,025   | 50.1%    |
| January   |                       | (67.2%)  | ¥ - ,       | (42.7%)  | . ,                    | -              | , ,         |          |
| February  | \$364,832             | (55.6%)  | \$86,769    | (41.5%)  | \$823,322              | 125.7%         | \$141,881   | 63.5%    |
| March     | \$625,872             | 94.5%    | \$126,885   | 51.9%    | \$1,149,513            | 83.7%          | \$174,948   | 37.9%    |
| April     | \$772,178             | 959.1%   | \$141,375   | 168.4%   | \$1,284,490            | 66.4%          | \$178,494   | 26.3%    |
| May       | \$900,514             | 244.1%   | \$157,506   | 44.4%    | \$1,224,662            | 36.0%          | \$190,779   | 21.1%    |
| June      | \$1,266,788           | 129.6%   | \$194,917   | 43.5%    | \$1,431,560            | 13.0%          | \$210,377   | 7.9%     |
| July      | \$1,798,518           | 157.9%   | \$282,495   | 97.9%    | \$1,944,162            | 8.1%           | \$251,483   | (11.0%)  |
| August    | \$1,375,599           | 87.9%    | \$206,940   | 38.2%    | \$1,570,234            | 14.2%          | \$191,002   | (7.7%)   |
| September | \$988,378             | 48.7%    | \$171,924   | 20.9%    | \$1,319,882            | 33.5%          | \$185,983   | 8.2%     |
| October   | \$888,826             | 39.2%    | \$170,249   | 41.3%    | \$1,248,182            | 40.4%          | \$174,098   | 2.3%     |
| November  | \$710,862             | 98.0%    | \$139,757   | 93.0%    | \$866,387              | 21.9%          | \$132,394   | (5.3%)   |
| December  | \$733,413             | 203.8%   | \$146,301   | 82.8%    |                        |                |             |          |
| Total:    | \$10,659,274          | 75.5%    | \$1,907,725 | 38.1%    | \$13,354,354           | 34.5%          | \$1,955,464 | 11.0%    |