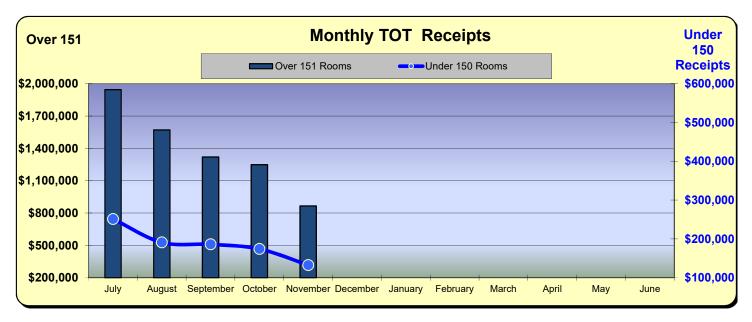

#### **Huntington Beach Hotels**

| Hotels Over 151 Rooms         |           |               |                 |  |  |  |
|-------------------------------|-----------|---------------|-----------------|--|--|--|
| Current Month - November 2022 |           |               |                 |  |  |  |
| Last Year                     | This Year | <u>Change</u> | <u>% Change</u> |  |  |  |
| \$710,862                     | \$866,387 | \$155,525     | 21.9%           |  |  |  |

| Hotels Under 150 Rooms        |           |               |          |  |  |  |
|-------------------------------|-----------|---------------|----------|--|--|--|
| Current Month - November 2022 |           |               |          |  |  |  |
| Last Year                     | This Year | <u>Change</u> | % Change |  |  |  |
| \$139,757                     | \$132,394 | (\$7,363)     | (5.3%)   |  |  |  |

|           |              | ** Fiscal Year | 2021/2022   |        | *** Fiscal Year 2022/2023 |          |           |          |
|-----------|--------------|----------------|-------------|--------|---------------------------|----------|-----------|----------|
|           | Over 151     | % Change       | Under 150   | %      | Over 151                  | % Change | Under 150 | % Change |
|           | Rooms        | Prior Yr       | Rooms       | Change | Rooms                     | Prior Yr | Rooms     | Prior Yr |
| July      | \$1,798,518  | 157.9%         | \$282,495   | 97.9%  | \$1,944,162               | 8.1%     | \$251,483 | (11.0%)  |
| August    | \$1,375,599  | 87.9%          | \$206,940   | 38.2%  | \$1,570,234               | 14.2%    | \$191,002 | (7.7%)   |
| September | \$988,378    | 48.7%          | \$171,924   | 64.4%  | \$1,319,882               | 33.5%    | \$185,983 | 8.2%     |
| October   | \$888,826    | 39.2%          | \$170,249   | 41.3%  | \$1,248,182               | 40.4%    | \$174,098 | 2.3%     |
| November  | \$710,862    | 98.0%          | \$139,757   | 93.0%  | \$866,387                 | 21.9%    | \$132,394 | (5.3%)   |
| December  | \$733,413    | 203.8%         | \$146,301   | 82.8%  |                           |          |           |          |
| January   | \$491,961    | 110.7%         | \$124,025   | 50.1%  |                           |          |           |          |
| February  | \$823,322    | 125.7%         | \$141,881   | 63.5%  |                           |          |           |          |
| March     | \$1,149,513  | 83.7%          | \$174,948   | 37.9%  |                           |          |           |          |
| April     | \$1,284,490  | 66.4%          | \$178,494   | 26.3%  |                           |          |           |          |
| May       | \$1,224,662  | 36.0%          | \$190,779   | 21.1%  |                           |          |           |          |
| June      | \$1,431,560  | 13.0%          | \$210,377   | 7.9%   |                           |          |           |          |
| Total:    | \$12,901,103 | 72.1%          | \$2,138,169 | 46.4%  | \$6,948,847               | 20.6%    | \$934,960 | (3.7%)   |