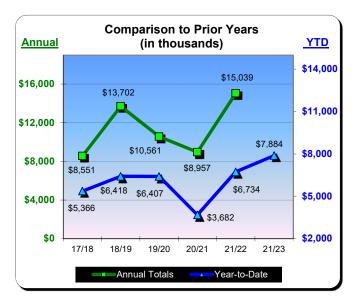

| Year to Date - November 2022 |                  |               |          |  |  |  |
|------------------------------|------------------|---------------|----------|--|--|--|
| <u>Last Year</u>             | <u>This Year</u> | <u>Change</u> | % Change |  |  |  |
| \$11,687,284                 | \$15,309,818     | \$3,622,534   | 31.0%    |  |  |  |

|           | Calendar Year 2019 |                | * Calendar  | Year 2020 | ** Calenda   | r Year 2021    | *** Calenda  | r Year 2022 |
|-----------|--------------------|----------------|-------------|-----------|--------------|----------------|--------------|-------------|
|           |                    | % Change Prior |             | % Change  |              | % Change Prior |              | % Change    |
|           | Actual             | Yr             | Actual      | Prior Yr  | Actual       | Yr             | Actual       | Prior Yr    |
| January   | \$880,924          | 19.8%          | \$855,088   | (2.9%)    | \$316,101    | (63.0%)        | \$615,986    | 94.9%       |
| February  | \$919,887          | 6.3%           | \$969,847   | 5.4%      | \$451,601    | (53.4%)        | \$965,203    | 113.7%      |
| March     | \$1,156,110        | 1.8%           | \$405,254   | (65.0%)   | \$752,758    | 85.8%          | \$1,324,461  | 76.0%       |
| April     | \$1,113,514        | 3.2%           | \$125,585   | (88.7%)   | \$913,554    | 627.4%         | \$1,462,985  | 60.1%       |
| May       | \$1,134,945        | 5.3%           | \$370,819   | (67.3%)   | \$1,058,020  | 185.3%         | \$1,415,440  | 33.8%       |
| June      | \$1,307,538        | 2.7%           | \$687,687   | (47.4%)   | \$1,461,705  | 112.6%         | \$1,641,937  | 12.3%       |
| July      | \$1,762,166        | 1.9%           | \$840,251   | (52.3%)   | \$2,081,013  | 147.7%         | \$2,195,645  | 5.5%        |
| August    | \$1,534,018        | (0.2%)         | \$881,981   | (42.5%)   | \$1,582,539  | 79.4%          | \$1,761,236  | 11.3%       |
| September | \$1,091,400        | (1.2%)         | \$806,880   | (26.1%)   | \$1,160,301  | 43.8%          | \$1,505,865  | 29.8%       |
| October   | \$1,192,539        | 5.1%           | \$759,200   | (36.3%)   | \$1,059,075  | 39.5%          | \$1,422,280  | 34.3%       |
| November  | \$826,989          | (9.4%)         | \$431,360   | (47.8%)   | \$850,618    | 97.2%          | \$998,780    | 17.4%       |
| December  | \$739,955          | (4.0%)         | \$321,448   | (56.6%)   | \$879,714    | 173.7%         |              |             |
| Total:    | \$13,659,984       | 2.3%           | \$7,455,400 | (45.4%)   | \$12,566,998 | 68.6%          | \$15,309,818 | 31.0%       |
|           |                    |                |             |           |              | =              |              |             |