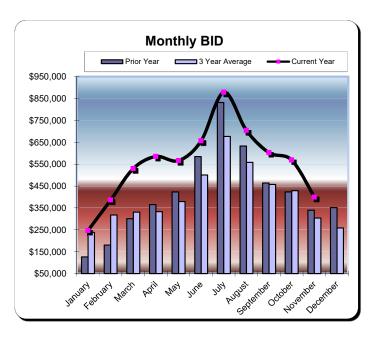

|           |              | ** Fiscal Year | 2021/2022   |        | *** Fiscal Year 2022/2023 |          |           |          |
|-----------|--------------|----------------|-------------|--------|---------------------------|----------|-----------|----------|
|           | Over 151     | % Change       | Under 150   | %      | Over 151                  | % Change | Under 150 | % Change |
|           | Rooms        | Prior Yr       | Rooms       | Change | Rooms                     | Prior Yr | Rooms     | Prior Yr |
| July      | \$1,798,518  | 157.9%         | \$282,495   | 97.9%  | \$1,944,162               | 8.1%     | \$251,483 | (11.0%)  |
| August    | \$1,375,599  | 87.9%          | \$206,940   | 38.2%  | \$1,570,234               | 14.2%    | \$191,002 | (7.7%)   |
| September | \$988,378    | 48.7%          | \$171,924   | 64.4%  | \$1,319,882               | 33.5%    | \$185,983 | 8.2%     |
| October   | \$888,826    | 39.2%          | \$170,249   | 41.3%  | \$1,248,182               | 40.4%    | \$174,098 | 2.3%     |
| November  | \$710,862    | 98.0%          | \$139,757   | 93.0%  | \$866,387                 | 21.9%    | \$132,394 | (5.3%)   |
| December  | \$733,413    | 203.8%         | \$146,301   | 82.8%  |                           |          |           |          |
| January   | \$491,961    | 110.7%         | \$124,025   | 50.1%  |                           |          |           |          |
| February  | \$823,322    | 125.7%         | \$141,881   | 63.5%  |                           |          |           |          |
| March     | \$1,149,513  | 83.7%          | \$174,948   | 37.9%  |                           |          |           |          |
| April     | \$1,284,490  | 66.4%          | \$178,494   | 26.3%  |                           |          |           |          |
| May       | \$1,224,662  | 36.0%          | \$190,779   | 21.1%  |                           |          |           |          |
| June      | \$1,431,560  | 13.0%          | \$210,377   | 7.9%   |                           |          |           |          |
| Total:    | \$12,901,103 | 72.1%          | \$2,138,169 | 46.4%  | \$6,948,847               | 20.6%    | \$934,960 | (3.7%)   |

<sup>\*\*</sup> Sun & Sands Motel closed in Sept 2021

<sup>\*\*\*</sup> Quality Inn & Suites closed in Jul 2022