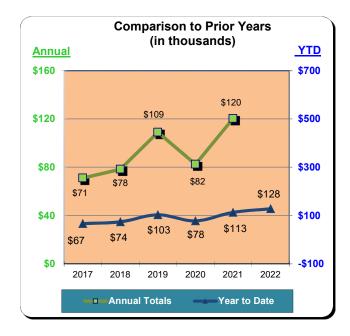

| Year to Date - November 2022 |           |                      |       |  |  |  |
|------------------------------|-----------|----------------------|-------|--|--|--|
| Last Year                    | This Year | S Year Change % Chan |       |  |  |  |
| \$113,208                    | \$128,198 | \$14,990             | 13.2% |  |  |  |

| * Calendar Year 2019<br>% Change |                                                                                                                                      | Calendar Year 2020<br>% Change                                                                                                                                             |                                                                                                                                                                                                                                                                                                                                        | ** Calendar Year 2021<br>% Change                                                                                                                                                                                                                                                                                                                                                                                                                        |                                                                                                                                                                                                                                                                                                                                                                                                                                                                                                                                                      | Calendar Year 2022<br>% Change                                                                                                                                                                                                                                                                                                                                                                                                                                                                                                                                                                                                        |                                                                                                                                                                                                                                                                                                                                                                                                                                                                                                                                                                                                                                   |
|----------------------------------|--------------------------------------------------------------------------------------------------------------------------------------|----------------------------------------------------------------------------------------------------------------------------------------------------------------------------|----------------------------------------------------------------------------------------------------------------------------------------------------------------------------------------------------------------------------------------------------------------------------------------------------------------------------------------|----------------------------------------------------------------------------------------------------------------------------------------------------------------------------------------------------------------------------------------------------------------------------------------------------------------------------------------------------------------------------------------------------------------------------------------------------------|------------------------------------------------------------------------------------------------------------------------------------------------------------------------------------------------------------------------------------------------------------------------------------------------------------------------------------------------------------------------------------------------------------------------------------------------------------------------------------------------------------------------------------------------------|---------------------------------------------------------------------------------------------------------------------------------------------------------------------------------------------------------------------------------------------------------------------------------------------------------------------------------------------------------------------------------------------------------------------------------------------------------------------------------------------------------------------------------------------------------------------------------------------------------------------------------------|-----------------------------------------------------------------------------------------------------------------------------------------------------------------------------------------------------------------------------------------------------------------------------------------------------------------------------------------------------------------------------------------------------------------------------------------------------------------------------------------------------------------------------------------------------------------------------------------------------------------------------------|
| Actual                           | Prior Yr                                                                                                                             | Actual                                                                                                                                                                     | Prior Yr                                                                                                                                                                                                                                                                                                                               | Actual                                                                                                                                                                                                                                                                                                                                                                                                                                                   | Prior Yr                                                                                                                                                                                                                                                                                                                                                                                                                                                                                                                                             | Actual                                                                                                                                                                                                                                                                                                                                                                                                                                                                                                                                                                                                                                | Prior Yr                                                                                                                                                                                                                                                                                                                                                                                                                                                                                                                                                                                                                          |
| \$3,984                          | 5.6%                                                                                                                                 | \$6,304                                                                                                                                                                    | 58.2%                                                                                                                                                                                                                                                                                                                                  | \$4,598                                                                                                                                                                                                                                                                                                                                                                                                                                                  | (27.1%)                                                                                                                                                                                                                                                                                                                                                                                                                                                                                                                                              | \$6,369                                                                                                                                                                                                                                                                                                                                                                                                                                                                                                                                                                                                                               | 38.5%                                                                                                                                                                                                                                                                                                                                                                                                                                                                                                                                                                                                                             |
| \$6,561                          | 27.7%                                                                                                                                | \$7,073                                                                                                                                                                    | 7.8%                                                                                                                                                                                                                                                                                                                                   | \$5,348                                                                                                                                                                                                                                                                                                                                                                                                                                                  | (24.4%)                                                                                                                                                                                                                                                                                                                                                                                                                                                                                                                                              | \$8,780                                                                                                                                                                                                                                                                                                                                                                                                                                                                                                                                                                                                                               | 64.2%                                                                                                                                                                                                                                                                                                                                                                                                                                                                                                                                                                                                                             |
| \$10,073                         | 54.7%                                                                                                                                | \$5,163                                                                                                                                                                    | (48.7%)                                                                                                                                                                                                                                                                                                                                | \$7,854                                                                                                                                                                                                                                                                                                                                                                                                                                                  | 52.1%                                                                                                                                                                                                                                                                                                                                                                                                                                                                                                                                                | \$11,734                                                                                                                                                                                                                                                                                                                                                                                                                                                                                                                                                                                                                              | 49.4%                                                                                                                                                                                                                                                                                                                                                                                                                                                                                                                                                                                                                             |
| \$8,794                          | 48.0%                                                                                                                                | \$2,262                                                                                                                                                                    | (74.3%)                                                                                                                                                                                                                                                                                                                                | \$9,528                                                                                                                                                                                                                                                                                                                                                                                                                                                  | 321.2%                                                                                                                                                                                                                                                                                                                                                                                                                                                                                                                                               | \$12,043                                                                                                                                                                                                                                                                                                                                                                                                                                                                                                                                                                                                                              | 26.4%                                                                                                                                                                                                                                                                                                                                                                                                                                                                                                                                                                                                                             |
| \$8,494                          | 31.4%                                                                                                                                | \$6,363                                                                                                                                                                    | (25.1%)                                                                                                                                                                                                                                                                                                                                | \$10,787                                                                                                                                                                                                                                                                                                                                                                                                                                                 | 69.5%                                                                                                                                                                                                                                                                                                                                                                                                                                                                                                                                                | \$11,727                                                                                                                                                                                                                                                                                                                                                                                                                                                                                                                                                                                                                              | 8.7%                                                                                                                                                                                                                                                                                                                                                                                                                                                                                                                                                                                                                              |
| \$12,357                         | 46.7%                                                                                                                                | \$7,889                                                                                                                                                                    | (36.2%)                                                                                                                                                                                                                                                                                                                                | \$14,191                                                                                                                                                                                                                                                                                                                                                                                                                                                 | 79.9%                                                                                                                                                                                                                                                                                                                                                                                                                                                                                                                                                | \$14,768                                                                                                                                                                                                                                                                                                                                                                                                                                                                                                                                                                                                                              | 4.1%                                                                                                                                                                                                                                                                                                                                                                                                                                                                                                                                                                                                                              |
| \$14,575                         | 27.7%                                                                                                                                | \$9,923                                                                                                                                                                    | (31.9%)                                                                                                                                                                                                                                                                                                                                | \$18,268                                                                                                                                                                                                                                                                                                                                                                                                                                                 | 84.1%                                                                                                                                                                                                                                                                                                                                                                                                                                                                                                                                                | \$18,797                                                                                                                                                                                                                                                                                                                                                                                                                                                                                                                                                                                                                              | 2.9%                                                                                                                                                                                                                                                                                                                                                                                                                                                                                                                                                                                                                              |
| \$13,077                         | 39.7%                                                                                                                                | \$10,182                                                                                                                                                                   | (22.1%)                                                                                                                                                                                                                                                                                                                                | \$14,353                                                                                                                                                                                                                                                                                                                                                                                                                                                 | 41.0%                                                                                                                                                                                                                                                                                                                                                                                                                                                                                                                                                | \$14,009                                                                                                                                                                                                                                                                                                                                                                                                                                                                                                                                                                                                                              | (2.4%)                                                                                                                                                                                                                                                                                                                                                                                                                                                                                                                                                                                                                            |
| \$8,885                          | 39.3%                                                                                                                                | \$8,876                                                                                                                                                                    | (0.1%)                                                                                                                                                                                                                                                                                                                                 | \$11,050                                                                                                                                                                                                                                                                                                                                                                                                                                                 | 24.5%                                                                                                                                                                                                                                                                                                                                                                                                                                                                                                                                                | \$12,650                                                                                                                                                                                                                                                                                                                                                                                                                                                                                                                                                                                                                              | 14.5%                                                                                                                                                                                                                                                                                                                                                                                                                                                                                                                                                                                                                             |
| \$9,871                          | 63.0%                                                                                                                                | \$8,168                                                                                                                                                                    | (17.3%)                                                                                                                                                                                                                                                                                                                                | \$9,434                                                                                                                                                                                                                                                                                                                                                                                                                                                  | 15.5%                                                                                                                                                                                                                                                                                                                                                                                                                                                                                                                                                | \$10,287                                                                                                                                                                                                                                                                                                                                                                                                                                                                                                                                                                                                                              | 9.0%                                                                                                                                                                                                                                                                                                                                                                                                                                                                                                                                                                                                                              |
| \$6,480                          | 38.9%                                                                                                                                | \$5,735                                                                                                                                                                    | (11.5%)                                                                                                                                                                                                                                                                                                                                | \$7,797                                                                                                                                                                                                                                                                                                                                                                                                                                                  | 36.0%                                                                                                                                                                                                                                                                                                                                                                                                                                                                                                                                                | \$7,035                                                                                                                                                                                                                                                                                                                                                                                                                                                                                                                                                                                                                               | (9.8%)                                                                                                                                                                                                                                                                                                                                                                                                                                                                                                                                                                                                                            |
| \$5,810                          | 37.1%                                                                                                                                | \$4,532                                                                                                                                                                    | (22.0%)                                                                                                                                                                                                                                                                                                                                | \$7,129                                                                                                                                                                                                                                                                                                                                                                                                                                                  | 57.3%                                                                                                                                                                                                                                                                                                                                                                                                                                                                                                                                                |                                                                                                                                                                                                                                                                                                                                                                                                                                                                                                                                                                                                                                       | , ,                                                                                                                                                                                                                                                                                                                                                                                                                                                                                                                                                                                                                               |
| \$108,963                        | 39.0%                                                                                                                                | \$82,469                                                                                                                                                                   | (24.3%)                                                                                                                                                                                                                                                                                                                                | \$120,338                                                                                                                                                                                                                                                                                                                                                                                                                                                | 45.9%                                                                                                                                                                                                                                                                                                                                                                                                                                                                                                                                                | \$128,198                                                                                                                                                                                                                                                                                                                                                                                                                                                                                                                                                                                                                             | 13.2%                                                                                                                                                                                                                                                                                                                                                                                                                                                                                                                                                                                                                             |
|                                  | \$3,984<br>\$6,561<br>\$10,073<br>\$8,794<br>\$8,494<br>\$12,357<br>\$14,575<br>\$13,077<br>\$8,885<br>\$9,871<br>\$6,480<br>\$5,810 | \$3,984 5.6% \$6,561 27.7% \$10,073 54.7% \$8,794 48.0% \$8,494 31.4% \$12,357 46.7% \$14,575 27.7% \$13,077 39.7% \$8,885 39.3% \$9,871 63.0% \$6,480 38.9% \$5,810 37.1% | Actual % Change<br>Prior Yr Actual   \$3,984 5.6% \$6,304   \$6,561 27.7% \$7,073   \$10,073 54.7% \$5,163   \$8,794 48.0% \$2,262   \$8,494 31.4% \$6,363   \$12,357 46.7% \$7,889   \$14,575 27.7% \$9,923   \$13,077 39.7% \$10,182   \$8,885 39.3% \$8,876   \$9,871 63.0% \$8,168   \$6,480 38.9% \$5,735   \$5,810 37.1% \$4,532 | Actual % Change Prior Yr % Change Actual % Change Prior Yr   \$3,984 5.6% \$6,304 58.2%   \$6,561 27.7% \$7,073 7.8%   \$10,073 54.7% \$5,163 (48.7%)   \$8,794 48.0% \$2,262 (74.3%)   \$8,494 31.4% \$6,363 (25.1%)   \$12,357 46.7% \$7,889 (36.2%)   \$14,575 27.7% \$9,923 (31.9%)   \$13,077 39.7% \$10,182 (22.1%)   \$8,885 39.3% \$8,876 (0.1%)   \$9,871 63.0% \$8,168 (17.3%)   \$6,480 38.9% \$5,735 (11.5%)   \$5,810 37.1% \$4,532 (22.0%) | Actual % Change Prior Yr % Change Prior Yr Actual   \$3,984 5.6% \$6,304 58.2% \$4,598   \$6,561 27.7% \$7,073 7.8% \$5,348   \$10,073 54.7% \$5,163 (48.7%) \$7,854   \$8,794 48.0% \$2,262 (74.3%) \$9,528   \$8,494 31.4% \$6,363 (25.1%) \$10,787   \$12,357 46.7% \$7,889 (36.2%) \$14,191   \$14,575 27.7% \$9,923 (31.9%) \$18,268   \$13,077 39.7% \$10,182 (22.1%) \$14,353   \$8,885 39.3% \$8,876 (0.1%) \$11,050   \$9,871 63.0% \$8,168 (17.3%) \$9,434   \$6,480 38.9% \$5,735 (11.5%) \$7,797   \$5,810 37.1% \$4,532 (22.0%) \$7,129 | Actual % Change Prior Yr % Change Prior Yr % Change Prior Yr % Change Prior Yr   \$3,984 5.6% \$6,304 58.2% \$4,598 (27.1%)   \$6,561 27.7% \$7,073 7.8% \$5,348 (24.4%)   \$10,073 54.7% \$5,163 (48.7%) \$7,854 52.1%   \$8,794 48.0% \$2,262 (74.3%) \$9,528 321.2%   \$8,494 31.4% \$6,363 (25.1%) \$10,787 69.5%   \$12,357 46.7% \$7,889 (36.2%) \$14,191 79.9%   \$14,575 27.7% \$9,923 (31.9%) \$18,268 84.1%   \$13,077 39.7% \$10,182 (22.1%) \$14,353 41.0%   \$8,885 39.3% \$8,876 (0.1%) \$11,050 24.5%   \$9,871 63.0% \$8,168 (17.3%) \$9,434 15.5%   \$6,480 38.9% \$5,735 (11.5%) \$7,797 36.0%   \$5,810 37.1% \$4, | Actual Prior Yr Actual Prior Yr Actual Prior Yr Actual Prior Yr Actual |