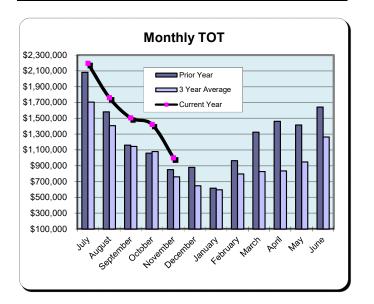

#### Huntington Beach Hotels

| Current Month - November 2022 |           |               |          |  |  |  |
|-------------------------------|-----------|---------------|----------|--|--|--|
| <u>Last Year</u>              | This Year | <u>Change</u> | % Change |  |  |  |
| \$850,618                     | \$998,780 | \$148,162     | 17.4%    |  |  |  |

| Year to Date - November 2022 |             |               |          |  |  |  |
|------------------------------|-------------|---------------|----------|--|--|--|
| Last Year                    | This Year   | <u>Change</u> | % Change |  |  |  |
| \$6,733,546                  | \$7,883,807 | \$1,150,260   | 17.1%    |  |  |  |

|           | * Fiscal Yea | r 2019/2020 | Fiscal Year | 2020/2021 | ** Fiscal Yea | r 2021/2022 | *** Fiscal Yea | r 2022/2023 |
|-----------|--------------|-------------|-------------|-----------|---------------|-------------|----------------|-------------|
|           |              | % Change    |             | % Change  |               | % Change    |                | % Change    |
|           | Actual       | Prior Yr    | Actual      | Prior Yr  | Actual        | Prior Yr    | Actual         | Prior Yr    |
| July      | \$1,762,166  | 1.9%        | \$840,251   | (52.3%)   | \$2,081,013   | 147.7%      | \$2,195,645    | 5.5%        |
| August    | \$1,534,018  | (0.2%)      | \$881,981   | (42.5%)   | \$1,582,539   | 79.4%       | \$1,761,236    | 11.3%       |
| September | \$1,091,400  | (1.2%)      | \$769,200   | (29.5%)   | \$1,160,301   | 50.9%       | \$1,505,865    | 29.8%       |
| October   | \$1,192,539  | 5.1%        | \$759,200   | (36.3%)   | \$1,059,075   | 39.5%       | \$1,422,280    | 34.3%       |
| November  | \$826,989    | (9.4%)      | \$431,360   | (47.8%)   | \$850,618     | 97.2%       | \$998,780      | 17.4%       |
| December  | \$739,955    | (4.0%)      | \$321,448   | (56.6%)   | \$879,714     | 173.7%      |                |             |
| January   | \$855,088    | (2.9%)      | \$316,101   | (63.0%)   | \$615,986     | 94.9%       |                |             |
| February  | \$969,847    | 5.4%        | \$451,601   | (53.4%)   | \$965,203     | 113.7%      |                |             |
| March     | \$405,254    | (65.0%)     | \$752,758   | 85.8%     | \$1,324,461   | 76.0%       |                |             |
| April     | \$125,585    | (88.7%)     | \$913,554   | 627.4%    | \$1,462,985   | 60.1%       |                |             |
| May       | \$370,819    | (67.3%)     | \$1,058,020 | 185.3%    | \$1,415,440   | 33.8%       |                |             |
| June      | \$687,687    | (47.4%)     | \$1,461,705 | 112.6%    | \$1,641,937   | 12.3%       |                |             |
| Total:    | \$10,561,347 | (22.9%)     | \$8,957,178 | (15.2%)   | \$15,039,272  | 67.9%       | \$7,883,807    | 17.1%       |
|           |              |             |             |           |               |             |                |             |