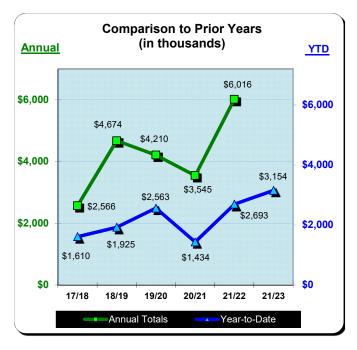

| Year to Date - November 2022 |                     |             |          |  |  |  |
|------------------------------|---------------------|-------------|----------|--|--|--|
| Last Year                    | Last Year This Year |             | % Change |  |  |  |
| \$4,674,973                  | \$6,123,924         | \$1,448,951 | 31.0%    |  |  |  |

| Year to Date - November 2022 |                  |               |          |  |  |  |
|------------------------------|------------------|---------------|----------|--|--|--|
| <u>Last Year</u>             | <u>This Year</u> | <u>Change</u> | % Change |  |  |  |
| \$11,687,284                 | \$15,309,818     | \$3,622,534   | 31.0%    |  |  |  |