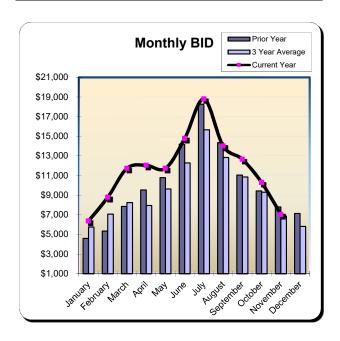

|           | Calendar Year 2019 |                      | * Calendar Year 2020 |                      | ** Calendar Year 2021 |                      | *** Calendar Year 2022 |                      |
|-----------|--------------------|----------------------|----------------------|----------------------|-----------------------|----------------------|------------------------|----------------------|
|           | Actual             | % Change<br>Prior Yr | Actual               | % Change<br>Prior Yr | Actual                | % Change<br>Prior Yr | Actual                 | % Change<br>Prior Yr |
| January   | \$264,365          | 19.7%                | \$342,037            | 29.4%                | \$126,441             | (63.0%)              | \$246,395              | 94.9%                |
| February  | \$367,956          | 41.7%                | \$387,940            | 5.4%                 | \$180,696             | (53.4%)              | \$386,080              | 113.7%               |
| March     | \$462,449          | 35.7%                | \$162,101            | (65.0%)              | \$301,104             | 85.8%                | \$529,785              | 76.0%                |
| April     | \$445,406          | 37.6%                | \$50,233             | (88.7%)              | \$365,422             | 627.5%               | \$585,194              | 60.1%                |
| May       | \$453,978          | 40.4%                | \$148,328            | (67.3%)              | \$423,209             | 185.3%               | \$566,176              | 33.8%                |
| June      | \$523,008          | 36.9%                | \$260,883            | (50.1%)              | \$584,681             | 124.1%               | \$656,776              | 12.3%                |
| July      | \$704,866          | 35.9%                | \$321,613            | (54.4%)              | \$832,407             | 158.8%               | \$878,259              | 5.5%                 |
| August    | \$613,607          | 33.1%                | \$338,437            | (44.8%)              | \$633,015             | 87.0%                | \$704,494              | 11.3%                |
| September | \$436,560          | 31.8%                | \$307,681            | (29.5%)              | \$464,120             | 50.8%                | \$602,348              | 29.8%                |
| October   | \$477,016          | 40.1%                | \$294,136            | (38.3%)              | \$423,630             | 44.0%                | \$568,905              | 34.3%                |
| November  | \$330,796          | 20.7%                | \$172,545            | (47.8%)              | \$340,247             | 97.2%                | \$399,512              | 17.4%                |
| December  | \$295,982          | 28.0%                | \$128,578            | (56.6%)              | \$351,886             | 173.7%               |                        |                      |
| Total:    | \$5,375,992        | 34.2%                | \$2,914,514          | (45.8%)              | \$5,026,859           | 72.5%                | \$6,123,924            | 31.0%                |