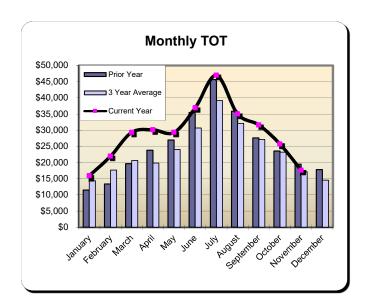

|           | * Fiscal Year 2019/2020<br>% Change |          | Fiscal Yea  | Fiscal Year 2020/2021<br>% Change |             | ** Fiscal Year 2021/2022<br>% Change |             | *** Fiscal Year 2022/2023<br>% Change |  |
|-----------|-------------------------------------|----------|-------------|-----------------------------------|-------------|--------------------------------------|-------------|---------------------------------------|--|
|           | Actual                              | Prior Yr | Actual      | Prior Yr                          | Actual      | Prior Yr                             | Actual      | Prior Yr                              |  |
| July      | \$704,866                           | 35.9%    | \$321,613   | (54.4%)                           | \$832,407   | 158.8%                               | \$878,259   | 5.5%                                  |  |
| August    | \$613,607                           | 33.1%    | \$338,437   | (44.8%)                           | \$633,015   | 87.0%                                | \$704,494   | 11.3%                                 |  |
| September | \$436,560                           | 31.8%    | \$307,681   | (29.5%)                           | \$464,120   | 50.8%                                | \$602,348   | 29.8%                                 |  |
| October   | \$477,016                           | 40.1%    | \$294,136   | (38.3%)                           | \$423,630   | 44.0%                                | \$568,905   | 34.3%                                 |  |
| November  | \$330,796                           | 20.7%    | \$172,545   | (47.8%)                           | \$340,247   | 97.2%                                | \$399,512   | 17.4%                                 |  |
| December  | \$295,982                           | 28.0%    | \$128,578   | (56.6%)                           | \$351,886   | 173.7%                               |             |                                       |  |
| January   | \$342,037                           | 29.4%    | \$126,441   | (63.0%)                           | \$246,395   | 94.9%                                |             |                                       |  |
| February  | \$387,940                           | 5.4%     | \$180,696   | (53.4%)                           | \$386,080   | 113.7%                               |             |                                       |  |
| March     | \$162,101                           | (65.0%)  | \$301,104   | 85.8%                             | \$529,785   | 76.0%                                |             |                                       |  |
| April     | \$50,233                            | (88.7%)  | \$365,422   | 627.5%                            | \$585,194   | 60.1%                                |             |                                       |  |
| May       | \$148,328                           | (67.3%)  | \$423,209   | 185.3%                            | \$566,176   | 33.8%                                |             |                                       |  |
| June      | \$260,883                           | (50.1%)  | \$584,681   | 124.1%                            | \$656,776   | 12.3%                                |             |                                       |  |
| Total:    | \$4,210,352                         | (9.9%)   | \$3,544,543 | (15.8%)                           | \$6,015,712 | 69.7%                                | \$3,153,518 | 17.1%                                 |  |

|           | * Fiscal Yea | r 2019/2020 | Fiscal Year | 2020/2021 | ** Fiscal Yea | r 2021/2022 | *** Fiscal Yea | r 2022/2023 |
|-----------|--------------|-------------|-------------|-----------|---------------|-------------|----------------|-------------|
|           |              | % Change    |             | % Change  |               | % Change    |                | % Change    |
|           | Actual       | Prior Yr    | Actual      | Prior Yr  | Actual        | Prior Yr    | Actual         | Prior Yr    |
| July      | \$1,762,166  | 1.9%        | \$840,251   | (52.3%)   | \$2,081,013   | 147.7%      | \$2,195,645    | 5.5%        |
| August    | \$1,534,018  | (0.2%)      | \$881,981   | (42.5%)   | \$1,582,539   | 79.4%       | \$1,761,236    | 11.3%       |
| September | \$1,091,400  | (1.2%)      | \$769,200   | (29.5%)   | \$1,160,301   | 50.9%       | \$1,505,865    | 29.8%       |
| October   | \$1,192,539  | 5.1%        | \$759,200   | (36.3%)   | \$1,059,075   | 39.5%       | \$1,422,280    | 34.3%       |
| November  | \$826,989    | (9.4%)      | \$431,360   | (47.8%)   | \$850,618     | 97.2%       | \$998,780      | 17.4%       |
| December  | \$739,955    | (4.0%)      | \$321,448   | (56.6%)   | \$879,714     | 173.7%      |                |             |
| January   | \$855,088    | (2.9%)      | \$316,101   | (63.0%)   | \$615,986     | 94.9%       |                |             |
| February  | \$969,847    | 5.4%        | \$451,601   | (53.4%)   | \$965,203     | 113.7%      |                |             |
| March     | \$405,254    | (65.0%)     | \$752,758   | 85.8%     | \$1,324,461   | 76.0%       |                |             |
| April     | \$125,585    | (88.7%)     | \$913,554   | 627.4%    | \$1,462,985   | 60.1%       |                |             |
| May       | \$370,819    | (67.3%)     | \$1,058,020 | 185.3%    | \$1,415,440   | 33.8%       |                |             |
| June      | \$687,687    | (47.4%)     | \$1,461,705 | 112.6%    | \$1,641,937   | 12.3%       |                |             |
| Total:    | \$10,561,347 | (22.9%)     | \$8,957,178 | (15.2%)   | \$15,039,272  | 67.9%       | \$7,883,807    | 17.1%       |
|           |              |             |             |           |               |             |                |             |

|           |              | ** Fiscal Year | 2021/2022   |        | *** Fiscal Year 2022/2023 |          |           |          |
|-----------|--------------|----------------|-------------|--------|---------------------------|----------|-----------|----------|
|           | Over 151     | % Change       | Under 150   | %      | Over 151                  | % Change | Under 150 | % Change |
|           | Rooms        | Prior Yr       | Rooms       | Change | Rooms                     | Prior Yr | Rooms     | Prior Yr |
| July      | \$1,798,518  | 157.9%         | \$282,495   | 97.9%  | \$1,944,162               | 8.1%     | \$251,483 | (11.0%)  |
| August    | \$1,375,599  | 87.9%          | \$206,940   | 38.2%  | \$1,570,234               | 14.2%    | \$191,002 | (7.7%)   |
| September | \$988,378    | 48.7%          | \$171,924   | 64.4%  | \$1,319,882               | 33.5%    | \$185,983 | 8.2%     |
| October   | \$888,826    | 39.2%          | \$170,249   | 41.3%  | \$1,248,182               | 40.4%    | \$174,098 | 2.3%     |
| November  | \$710,862    | 98.0%          | \$139,757   | 93.0%  | \$866,387                 | 21.9%    | \$132,394 | (5.3%)   |
| December  | \$733,413    | 203.8%         | \$146,301   | 82.8%  |                           |          |           |          |
| January   | \$491,961    | 110.7%         | \$124,025   | 50.1%  |                           |          |           |          |
| February  | \$823,322    | 125.7%         | \$141,881   | 63.5%  |                           |          |           |          |
| March     | \$1,149,513  | 83.7%          | \$174,948   | 37.9%  |                           |          |           |          |
| April     | \$1,284,490  | 66.4%          | \$178,494   | 26.3%  |                           |          |           |          |
| May       | \$1,224,662  | 36.0%          | \$190,779   | 21.1%  |                           |          |           |          |
| June      | \$1,431,560  | 13.0%          | \$210,377   | 7.9%   |                           |          |           |          |
| Total:    | \$12,901,103 | 72.1%          | \$2,138,169 | 46.4%  | \$6,948,847               | 20.6%    | \$934,960 | (3.7%)   |

|           | Fiscal Year 2019/2020 |                      | Fiscal Year 2020/2021 |                      | * Fiscal Year 2021/2022 |                      | Fiscal Year 2022/2023 |                      |
|-----------|-----------------------|----------------------|-----------------------|----------------------|-------------------------|----------------------|-----------------------|----------------------|
|           | Actual                | % Change<br>Prior Yr | Actual                | % Change<br>Prior Yr | Actual                  | % Change<br>Prior Yr | Actual                | % Change<br>Prior Yr |
| July      | \$14,575              | 27.7%                | \$9,923               | (31.9%)              | \$18,268                | 84.1%                | \$18,797              | 2.9%                 |
| August    | \$13,077              | 39.7%                | \$10,182              | (22.1%)              | \$14,353                | 41.0%                | \$14,009              | (2.4%)               |
| September | \$8,885               | 39.3%                | \$8,876               | (0.1%)               | \$11,050                | 24.5%                | \$12,650              | 14.5%                |
| October   | \$9,871               | 63.0%                | \$8,168               | (17.3%)              | \$9,434                 | 15.5%                | \$10,287              | 9.1%                 |
| November  | \$6,480               | 38.9%                | \$5,735               | (11.5%)              | \$7,797                 | 36.0%                | \$7,035               | (9.8%)               |
| December  | \$5,810               | 37.1%                | \$4,532               | (22.0%)              | \$7,129                 | 57.3%                |                       | ,                    |
| January   | \$6,304               | 58.2%                | \$4,598               | (27.1%)              | \$6,369                 | 38.5%                |                       |                      |
| February  | \$7,073               | 7.8%                 | \$5,348               | (24.4%)              | \$8,780                 | 64.2%                |                       |                      |
| March     | \$5,163               | (48.8%)              | \$7,854               | 52.1%                | \$11,734                | 49.4%                |                       |                      |
| April     | \$2,262               | (74.3%)              | \$9,528               | 321.2%               | \$12,043                | 26.4%                |                       |                      |
| May       | \$6,363               | (25.1%)              | \$10,787              | 69.5%                | \$11,727                | 8.7%                 |                       |                      |
| June      | \$7,889               | (36.2%)              | \$14,191              | 79.9%                | \$14,768                | 4.1%                 |                       |                      |
| Total:    | \$93,751              | 1.5%                 | \$99,723              | 6.4%                 | \$133,451               | 33.8%                | \$62,779              | 3.1%                 |

|           | Fiscal Year 2019/2020 |                | Fiscal Yea | Fiscal Year 2020/2021 |           | r 2021/2022 | Fiscal Year 2022/2023 |          |
|-----------|-----------------------|----------------|------------|-----------------------|-----------|-------------|-----------------------|----------|
|           |                       | % Change Prior |            | % Change              |           | % Change    |                       | % Change |
|           | Actual                | Yr             | Actual     | Prior Yr              | Actual    | Prior Yr    | Actual                | Prior Yr |
| July      | \$36,438              | (4.2%)         | \$24,808   | (31.9%)               | \$45,669  | 84.1%       | \$46,992              | 2.9%     |
| August    | \$32,692              | 4.8%           | \$25,455   | (22.1%)               | \$35,882  | 41.0%       | \$35,023              | (2.4%)   |
| September | \$22,211              | 4.4%           | \$22,190   | (0.1%)                | \$27,626  | 24.5%       | \$31,626              | 14.5%    |
| October   | \$24,678              | 22.2%          | \$20,420   | (17.3%)               | \$23,584  | 15.5%       | \$25,718              | 9.1%     |
| November  | \$16,201              | 4.2%           | \$14,336   | (11.5%)               | \$19,493  | 36.0%       | \$17,586              | (9.8%)   |
| December  | \$14,525              | 2.8%           | \$11,330   | (22.0%)               | \$17,823  | 57.3%       |                       | , ,      |
| January   | \$15,759              | 18.7%          | \$11,495   | (27.1%)               | \$15,922  | 38.5%       |                       |          |
| February  | \$17,682              | 7.8%           | \$13,369   | (24.4%)               | \$21,950  | 64.2%       |                       |          |
| March     | \$12,907              | (48.8%)        | \$19,636   | 52.1%                 | \$29,334  | 49.4%       |                       |          |
| April     | \$5,655               | (74.3%)        | \$23,819   | 321.2%                | \$30,107  | 26.4%       |                       |          |
| May       | \$15,908              | (25.1%)        | \$26,968   | 69.5%                 | \$29,317  | 8.7%        |                       |          |
| June      | \$19,722              | (36.2%)        | \$35,478   | 79.9%                 | \$36,920  | 4.1%        |                       |          |
| Total:    | \$234,378             | (13.0%)        | \$249,305  | 6.4%                  | \$333,625 | 33.8%       | \$156,946             | 3.1%     |

|           | Calendar Year 2019 |                      | * Calendar Year 2020 |                      | ** Calendar Year 2021 |                      | *** Calendar Year 2022 |                      |
|-----------|--------------------|----------------------|----------------------|----------------------|-----------------------|----------------------|------------------------|----------------------|
|           | Actual             | % Change<br>Prior Yr | Actual               | % Change<br>Prior Yr | Actual                | % Change<br>Prior Yr | Actual                 | % Change<br>Prior Yr |
| January   | \$264,365          | 19.7%                | \$342,037            | 29.4%                | \$126,441             | (63.0%)              | \$246,395              | 94.9%                |
| February  | \$367,956          | 41.7%                | \$387,940            | 5.4%                 | \$180,696             | (53.4%)              | \$386,080              | 113.7%               |
| March     | \$462,449          | 35.7%                | \$162,101            | (65.0%)              | \$301,104             | 85.8%                | \$529,785              | 76.0%                |
| April     | \$445,406          | 37.6%                | \$50,233             | (88.7%)              | \$365,422             | 627.5%               | \$585,194              | 60.1%                |
| May       | \$453,978          | 40.4%                | \$148,328            | (67.3%)              | \$423,209             | 185.3%               | \$566,176              | 33.8%                |
| June      | \$523,008          | 36.9%                | \$260,883            | (50.1%)              | \$584,681             | 124.1%               | \$656,776              | 12.3%                |
| July      | \$704,866          | 35.9%                | \$321,613            | (54.4%)              | \$832,407             | 158.8%               | \$878,259              | 5.5%                 |
| August    | \$613,607          | 33.1%                | \$338,437            | (44.8%)              | \$633,015             | 87.0%                | \$704,494              | 11.3%                |
| September | \$436,560          | 31.8%                | \$307,681            | (29.5%)              | \$464,120             | 50.8%                | \$602,348              | 29.8%                |
| October   | \$477,016          | 40.1%                | \$294,136            | (38.3%)              | \$423,630             | 44.0%                | \$568,905              | 34.3%                |
| November  | \$330,796          | 20.7%                | \$172,545            | (47.8%)              | \$340,247             | 97.2%                | \$399,512              | 17.4%                |
| December  | \$295,982          | 28.0%                | \$128,578            | (56.6%)              | \$351,886             | 173.7%               |                        |                      |
| Total:    | \$5,375,992        | 34.2%                | \$2,914,514          | (45.8%)              | \$5,026,859           | 72.5%                | \$6,123,924            | 31.0%                |

|           | Calendar Year 2019 |                | * Calendar  | Year 2020 | ** Calenda   | r Year 2021    | *** Calenda  | r Year 2022 |
|-----------|--------------------|----------------|-------------|-----------|--------------|----------------|--------------|-------------|
|           |                    | % Change Prior |             | % Change  |              | % Change Prior |              | % Change    |
|           | Actual             | Yr             | Actual      | Prior Yr  | Actual       | Yr             | Actual       | Prior Yr    |
| January   | \$880,924          | 19.8%          | \$855,088   | (2.9%)    | \$316,101    | (63.0%)        | \$615,986    | 94.9%       |
| February  | \$919,887          | 6.3%           | \$969,847   | 5.4%      | \$451,601    | (53.4%)        | \$965,203    | 113.7%      |
| March     | \$1,156,110        | 1.8%           | \$405,254   | (65.0%)   | \$752,758    | 85.8%          | \$1,324,461  | 76.0%       |
| April     | \$1,113,514        | 3.2%           | \$125,585   | (88.7%)   | \$913,554    | 627.4%         | \$1,462,985  | 60.1%       |
| May       | \$1,134,945        | 5.3%           | \$370,819   | (67.3%)   | \$1,058,020  | 185.3%         | \$1,415,440  | 33.8%       |
| June      | \$1,307,538        | 2.7%           | \$687,687   | (47.4%)   | \$1,461,705  | 112.6%         | \$1,641,937  | 12.3%       |
| July      | \$1,762,166        | 1.9%           | \$840,251   | (52.3%)   | \$2,081,013  | 147.7%         | \$2,195,645  | 5.5%        |
| August    | \$1,534,018        | (0.2%)         | \$881,981   | (42.5%)   | \$1,582,539  | 79.4%          | \$1,761,236  | 11.3%       |
| September | \$1,091,400        | (1.2%)         | \$806,880   | (26.1%)   | \$1,160,301  | 43.8%          | \$1,505,865  | 29.8%       |
| October   | \$1,192,539        | 5.1%           | \$759,200   | (36.3%)   | \$1,059,075  | 39.5%          | \$1,422,280  | 34.3%       |
| November  | \$826,989          | (9.4%)         | \$431,360   | (47.8%)   | \$850,618    | 97.2%          | \$998,780    | 17.4%       |
| December  | \$739,955          | (4.0%)         | \$321,448   | (56.6%)   | \$879,714    | 173.7%         |              |             |
| Total:    | \$13,659,984       | 2.3%           | \$7,455,400 | (45.4%)   | \$12,566,998 | 68.6%          | \$15,309,818 | 31.0%       |
|           |                    |                |             |           |              | =              |              |             |

|           | ** Calendar Year 2021 |          |             |          | *** Calendar Year 2022 |                |             |          |
|-----------|-----------------------|----------|-------------|----------|------------------------|----------------|-------------|----------|
|           | Over 151              | % Change | Under 150   | % Change | Over 151               | % Change Prior | Under 150   | % Change |
|           | Rooms                 | Prior Yr | Rooms       | Prior Yr | Rooms                  | Yr             | Rooms       | Prior Yr |
| lonuomi   | \$233,494             | (67.00/) | \$82.607    | (40.70/) | \$491.961              | 110.7%         | \$124,025   | 50.1%    |
| January   |                       | (67.2%)  | ¥ - ,       | (42.7%)  | . ,                    | -              | , ,         |          |
| February  | \$364,832             | (55.6%)  | \$86,769    | (41.5%)  | \$823,322              | 125.7%         | \$141,881   | 63.5%    |
| March     | \$625,872             | 94.5%    | \$126,885   | 51.9%    | \$1,149,513            | 83.7%          | \$174,948   | 37.9%    |
| April     | \$772,178             | 959.1%   | \$141,375   | 168.4%   | \$1,284,490            | 66.4%          | \$178,494   | 26.3%    |
| May       | \$900,514             | 244.1%   | \$157,506   | 44.4%    | \$1,224,662            | 36.0%          | \$190,779   | 21.1%    |
| June      | \$1,266,788           | 129.6%   | \$194,917   | 43.5%    | \$1,431,560            | 13.0%          | \$210,377   | 7.9%     |
| July      | \$1,798,518           | 157.9%   | \$282,495   | 97.9%    | \$1,944,162            | 8.1%           | \$251,483   | (11.0%)  |
| August    | \$1,375,599           | 87.9%    | \$206,940   | 38.2%    | \$1,570,234            | 14.2%          | \$191,002   | (7.7%)   |
| September | \$988,378             | 48.7%    | \$171,924   | 20.9%    | \$1,319,882            | 33.5%          | \$185,983   | 8.2%     |
| October   | \$888,826             | 39.2%    | \$170,249   | 41.3%    | \$1,248,182            | 40.4%          | \$174,098   | 2.3%     |
| November  | \$710,862             | 98.0%    | \$139,757   | 93.0%    | \$866,387              | 21.9%          | \$132,394   | (5.3%)   |
| December  | \$733,413             | 203.8%   | \$146,301   | 82.8%    |                        |                |             |          |
| Total:    | \$10,659,274          | 75.5%    | \$1,907,725 | 38.1%    | \$13,354,354           | 34.5%          | \$1,955,464 | 11.0%    |

| * Calendar Year 2019<br>% Change |                                                                                                                                      | Calendar Year 2020<br>% Change                                                                                                                                             |                                                                                                                                                                                                                                                                                                                                        | ** Calendar Year 2021<br>% Change                                                                                                                                                                                                                                                                                                                                                                                                                        |                                                                                                                                                                                                                                                                                                                                                                                                                                                                                                                                                      | Calendar Year 2022<br>% Change                                                                                                                                                                                                                                                                                                                                                                                                                                                                                                                                                                                                        |                                                                                                                                                                                                                                                                                                                                                                                                                                                                                                                                                                                                                                   |
|----------------------------------|--------------------------------------------------------------------------------------------------------------------------------------|----------------------------------------------------------------------------------------------------------------------------------------------------------------------------|----------------------------------------------------------------------------------------------------------------------------------------------------------------------------------------------------------------------------------------------------------------------------------------------------------------------------------------|----------------------------------------------------------------------------------------------------------------------------------------------------------------------------------------------------------------------------------------------------------------------------------------------------------------------------------------------------------------------------------------------------------------------------------------------------------|------------------------------------------------------------------------------------------------------------------------------------------------------------------------------------------------------------------------------------------------------------------------------------------------------------------------------------------------------------------------------------------------------------------------------------------------------------------------------------------------------------------------------------------------------|---------------------------------------------------------------------------------------------------------------------------------------------------------------------------------------------------------------------------------------------------------------------------------------------------------------------------------------------------------------------------------------------------------------------------------------------------------------------------------------------------------------------------------------------------------------------------------------------------------------------------------------|-----------------------------------------------------------------------------------------------------------------------------------------------------------------------------------------------------------------------------------------------------------------------------------------------------------------------------------------------------------------------------------------------------------------------------------------------------------------------------------------------------------------------------------------------------------------------------------------------------------------------------------|
| Actual                           | Prior Yr                                                                                                                             | Actual                                                                                                                                                                     | Prior Yr                                                                                                                                                                                                                                                                                                                               | Actual                                                                                                                                                                                                                                                                                                                                                                                                                                                   | Prior Yr                                                                                                                                                                                                                                                                                                                                                                                                                                                                                                                                             | Actual                                                                                                                                                                                                                                                                                                                                                                                                                                                                                                                                                                                                                                | Prior Yr                                                                                                                                                                                                                                                                                                                                                                                                                                                                                                                                                                                                                          |
| \$3,984                          | 5.6%                                                                                                                                 | \$6,304                                                                                                                                                                    | 58.2%                                                                                                                                                                                                                                                                                                                                  | \$4,598                                                                                                                                                                                                                                                                                                                                                                                                                                                  | (27.1%)                                                                                                                                                                                                                                                                                                                                                                                                                                                                                                                                              | \$6,369                                                                                                                                                                                                                                                                                                                                                                                                                                                                                                                                                                                                                               | 38.5%                                                                                                                                                                                                                                                                                                                                                                                                                                                                                                                                                                                                                             |
| \$6,561                          | 27.7%                                                                                                                                | \$7,073                                                                                                                                                                    | 7.8%                                                                                                                                                                                                                                                                                                                                   | \$5,348                                                                                                                                                                                                                                                                                                                                                                                                                                                  | (24.4%)                                                                                                                                                                                                                                                                                                                                                                                                                                                                                                                                              | \$8,780                                                                                                                                                                                                                                                                                                                                                                                                                                                                                                                                                                                                                               | 64.2%                                                                                                                                                                                                                                                                                                                                                                                                                                                                                                                                                                                                                             |
| \$10,073                         | 54.7%                                                                                                                                | \$5,163                                                                                                                                                                    | (48.7%)                                                                                                                                                                                                                                                                                                                                | \$7,854                                                                                                                                                                                                                                                                                                                                                                                                                                                  | 52.1%                                                                                                                                                                                                                                                                                                                                                                                                                                                                                                                                                | \$11,734                                                                                                                                                                                                                                                                                                                                                                                                                                                                                                                                                                                                                              | 49.4%                                                                                                                                                                                                                                                                                                                                                                                                                                                                                                                                                                                                                             |
| \$8,794                          | 48.0%                                                                                                                                | \$2,262                                                                                                                                                                    | (74.3%)                                                                                                                                                                                                                                                                                                                                | \$9,528                                                                                                                                                                                                                                                                                                                                                                                                                                                  | 321.2%                                                                                                                                                                                                                                                                                                                                                                                                                                                                                                                                               | \$12,043                                                                                                                                                                                                                                                                                                                                                                                                                                                                                                                                                                                                                              | 26.4%                                                                                                                                                                                                                                                                                                                                                                                                                                                                                                                                                                                                                             |
| \$8,494                          | 31.4%                                                                                                                                | \$6,363                                                                                                                                                                    | (25.1%)                                                                                                                                                                                                                                                                                                                                | \$10,787                                                                                                                                                                                                                                                                                                                                                                                                                                                 | 69.5%                                                                                                                                                                                                                                                                                                                                                                                                                                                                                                                                                | \$11,727                                                                                                                                                                                                                                                                                                                                                                                                                                                                                                                                                                                                                              | 8.7%                                                                                                                                                                                                                                                                                                                                                                                                                                                                                                                                                                                                                              |
| \$12,357                         | 46.7%                                                                                                                                | \$7,889                                                                                                                                                                    | (36.2%)                                                                                                                                                                                                                                                                                                                                | \$14,191                                                                                                                                                                                                                                                                                                                                                                                                                                                 | 79.9%                                                                                                                                                                                                                                                                                                                                                                                                                                                                                                                                                | \$14,768                                                                                                                                                                                                                                                                                                                                                                                                                                                                                                                                                                                                                              | 4.1%                                                                                                                                                                                                                                                                                                                                                                                                                                                                                                                                                                                                                              |
| \$14,575                         | 27.7%                                                                                                                                | \$9,923                                                                                                                                                                    | (31.9%)                                                                                                                                                                                                                                                                                                                                | \$18,268                                                                                                                                                                                                                                                                                                                                                                                                                                                 | 84.1%                                                                                                                                                                                                                                                                                                                                                                                                                                                                                                                                                | \$18,797                                                                                                                                                                                                                                                                                                                                                                                                                                                                                                                                                                                                                              | 2.9%                                                                                                                                                                                                                                                                                                                                                                                                                                                                                                                                                                                                                              |
| \$13,077                         | 39.7%                                                                                                                                | \$10,182                                                                                                                                                                   | (22.1%)                                                                                                                                                                                                                                                                                                                                | \$14,353                                                                                                                                                                                                                                                                                                                                                                                                                                                 | 41.0%                                                                                                                                                                                                                                                                                                                                                                                                                                                                                                                                                | \$14,009                                                                                                                                                                                                                                                                                                                                                                                                                                                                                                                                                                                                                              | (2.4%)                                                                                                                                                                                                                                                                                                                                                                                                                                                                                                                                                                                                                            |
| \$8,885                          | 39.3%                                                                                                                                | \$8,876                                                                                                                                                                    | (0.1%)                                                                                                                                                                                                                                                                                                                                 | \$11,050                                                                                                                                                                                                                                                                                                                                                                                                                                                 | 24.5%                                                                                                                                                                                                                                                                                                                                                                                                                                                                                                                                                | \$12,650                                                                                                                                                                                                                                                                                                                                                                                                                                                                                                                                                                                                                              | 14.5%                                                                                                                                                                                                                                                                                                                                                                                                                                                                                                                                                                                                                             |
| \$9,871                          | 63.0%                                                                                                                                | \$8,168                                                                                                                                                                    | (17.3%)                                                                                                                                                                                                                                                                                                                                | \$9,434                                                                                                                                                                                                                                                                                                                                                                                                                                                  | 15.5%                                                                                                                                                                                                                                                                                                                                                                                                                                                                                                                                                | \$10,287                                                                                                                                                                                                                                                                                                                                                                                                                                                                                                                                                                                                                              | 9.0%                                                                                                                                                                                                                                                                                                                                                                                                                                                                                                                                                                                                                              |
| \$6,480                          | 38.9%                                                                                                                                | \$5,735                                                                                                                                                                    | (11.5%)                                                                                                                                                                                                                                                                                                                                | \$7,797                                                                                                                                                                                                                                                                                                                                                                                                                                                  | 36.0%                                                                                                                                                                                                                                                                                                                                                                                                                                                                                                                                                | \$7,035                                                                                                                                                                                                                                                                                                                                                                                                                                                                                                                                                                                                                               | (9.8%)                                                                                                                                                                                                                                                                                                                                                                                                                                                                                                                                                                                                                            |
| \$5,810                          | 37.1%                                                                                                                                | \$4,532                                                                                                                                                                    | (22.0%)                                                                                                                                                                                                                                                                                                                                | \$7,129                                                                                                                                                                                                                                                                                                                                                                                                                                                  | 57.3%                                                                                                                                                                                                                                                                                                                                                                                                                                                                                                                                                |                                                                                                                                                                                                                                                                                                                                                                                                                                                                                                                                                                                                                                       | , ,                                                                                                                                                                                                                                                                                                                                                                                                                                                                                                                                                                                                                               |
| \$108,963                        | 39.0%                                                                                                                                | \$82,469                                                                                                                                                                   | (24.3%)                                                                                                                                                                                                                                                                                                                                | \$120,338                                                                                                                                                                                                                                                                                                                                                                                                                                                | 45.9%                                                                                                                                                                                                                                                                                                                                                                                                                                                                                                                                                | \$128,198                                                                                                                                                                                                                                                                                                                                                                                                                                                                                                                                                                                                                             | 13.2%                                                                                                                                                                                                                                                                                                                                                                                                                                                                                                                                                                                                                             |
|                                  | \$3,984<br>\$6,561<br>\$10,073<br>\$8,794<br>\$8,494<br>\$12,357<br>\$14,575<br>\$13,077<br>\$8,885<br>\$9,871<br>\$6,480<br>\$5,810 | \$3,984 5.6% \$6,561 27.7% \$10,073 54.7% \$8,794 48.0% \$8,494 31.4% \$12,357 46.7% \$14,575 27.7% \$13,077 39.7% \$8,885 39.3% \$9,871 63.0% \$6,480 38.9% \$5,810 37.1% | Actual % Change<br>Prior Yr Actual   \$3,984 5.6% \$6,304   \$6,561 27.7% \$7,073   \$10,073 54.7% \$5,163   \$8,794 48.0% \$2,262   \$8,494 31.4% \$6,363   \$12,357 46.7% \$7,889   \$14,575 27.7% \$9,923   \$13,077 39.7% \$10,182   \$8,885 39.3% \$8,876   \$9,871 63.0% \$8,168   \$6,480 38.9% \$5,735   \$5,810 37.1% \$4,532 | Actual % Change Prior Yr % Change Actual % Change Prior Yr   \$3,984 5.6% \$6,304 58.2%   \$6,561 27.7% \$7,073 7.8%   \$10,073 54.7% \$5,163 (48.7%)   \$8,794 48.0% \$2,262 (74.3%)   \$8,494 31.4% \$6,363 (25.1%)   \$12,357 46.7% \$7,889 (36.2%)   \$14,575 27.7% \$9,923 (31.9%)   \$13,077 39.7% \$10,182 (22.1%)   \$8,885 39.3% \$8,876 (0.1%)   \$9,871 63.0% \$8,168 (17.3%)   \$6,480 38.9% \$5,735 (11.5%)   \$5,810 37.1% \$4,532 (22.0%) | Actual % Change Prior Yr % Change Prior Yr Actual   \$3,984 5.6% \$6,304 58.2% \$4,598   \$6,561 27.7% \$7,073 7.8% \$5,348   \$10,073 54.7% \$5,163 (48.7%) \$7,854   \$8,794 48.0% \$2,262 (74.3%) \$9,528   \$8,494 31.4% \$6,363 (25.1%) \$10,787   \$12,357 46.7% \$7,889 (36.2%) \$14,191   \$14,575 27.7% \$9,923 (31.9%) \$18,268   \$13,077 39.7% \$10,182 (22.1%) \$14,353   \$8,885 39.3% \$8,876 (0.1%) \$11,050   \$9,871 63.0% \$8,168 (17.3%) \$9,434   \$6,480 38.9% \$5,735 (11.5%) \$7,797   \$5,810 37.1% \$4,532 (22.0%) \$7,129 | Actual % Change Prior Yr % Change Prior Yr % Change Prior Yr % Change Prior Yr   \$3,984 5.6% \$6,304 58.2% \$4,598 (27.1%)   \$6,561 27.7% \$7,073 7.8% \$5,348 (24.4%)   \$10,073 54.7% \$5,163 (48.7%) \$7,854 52.1%   \$8,794 48.0% \$2,262 (74.3%) \$9,528 321.2%   \$8,494 31.4% \$6,363 (25.1%) \$10,787 69.5%   \$12,357 46.7% \$7,889 (36.2%) \$14,191 79.9%   \$14,575 27.7% \$9,923 (31.9%) \$18,268 84.1%   \$13,077 39.7% \$10,182 (22.1%) \$14,353 41.0%   \$8,885 39.3% \$8,876 (0.1%) \$11,050 24.5%   \$9,871 63.0% \$8,168 (17.3%) \$9,434 15.5%   \$6,480 38.9% \$5,735 (11.5%) \$7,797 36.0%   \$5,810 37.1% \$4, | Actual Prior Yr Actual Prior Yr Actual Prior Yr Actual Prior Yr Actual |