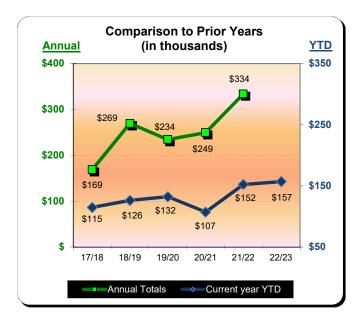

|           | * Fiscal Year 2019/2020<br>% Change |          | Fiscal Yea  | Fiscal Year 2020/2021<br>% Change |             | ** Fiscal Year 2021/2022<br>% Change |             | *** Fiscal Year 2022/2023<br>% Change |  |
|-----------|-------------------------------------|----------|-------------|-----------------------------------|-------------|--------------------------------------|-------------|---------------------------------------|--|
|           | Actual                              | Prior Yr | Actual      | Prior Yr                          | Actual      | Prior Yr                             | Actual      | Prior Yr                              |  |
| July      | \$704,866                           | 35.9%    | \$321,613   | (54.4%)                           | \$832,407   | 158.8%                               | \$878,259   | 5.5%                                  |  |
| August    | \$613,607                           | 33.1%    | \$338,437   | (44.8%)                           | \$633,015   | 87.0%                                | \$704,494   | 11.3%                                 |  |
| September | \$436,560                           | 31.8%    | \$307,681   | (29.5%)                           | \$464,120   | 50.8%                                | \$602,348   | 29.8%                                 |  |
| October   | \$477,016                           | 40.1%    | \$294,136   | (38.3%)                           | \$423,630   | 44.0%                                | \$568,905   | 34.3%                                 |  |
| November  | \$330,796                           | 20.7%    | \$172,545   | (47.8%)                           | \$340,247   | 97.2%                                | \$399,512   | 17.4%                                 |  |
| December  | \$295,982                           | 28.0%    | \$128,578   | (56.6%)                           | \$351,886   | 173.7%                               |             |                                       |  |
| January   | \$342,037                           | 29.4%    | \$126,441   | (63.0%)                           | \$246,395   | 94.9%                                |             |                                       |  |
| February  | \$387,940                           | 5.4%     | \$180,696   | (53.4%)                           | \$386,080   | 113.7%                               |             |                                       |  |
| March     | \$162,101                           | (65.0%)  | \$301,104   | 85.8%                             | \$529,785   | 76.0%                                |             |                                       |  |
| April     | \$50,233                            | (88.7%)  | \$365,422   | 627.5%                            | \$585,194   | 60.1%                                |             |                                       |  |
| May       | \$148,328                           | (67.3%)  | \$423,209   | 185.3%                            | \$566,176   | 33.8%                                |             |                                       |  |
| June      | \$260,883                           | (50.1%)  | \$584,681   | 124.1%                            | \$656,776   | 12.3%                                |             |                                       |  |
| Total:    | \$4,210,352                         | (9.9%)   | \$3,544,543 | (15.8%)                           | \$6,015,712 | 69.7%                                | \$3,153,518 | 17.1%                                 |  |

<sup>\*</sup> Springhill Suites did not pay February 2020 BID + TOT

<sup>\*\*</sup> Sun & Sands Motel closed in Sept 2021

<sup>\*\*\*</sup> Quality Inn & Suites closed in Jul 2022