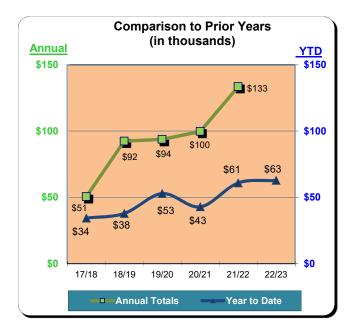

|           | Calendar Year 2019 |                      | * Calendar Year 2020 |                      | ** Calendar Year 2021 |                      | *** Calendar Year 2022 |                      |
|-----------|--------------------|----------------------|----------------------|----------------------|-----------------------|----------------------|------------------------|----------------------|
|           | Actual             | % Change<br>Prior Yr | Actual               | % Change<br>Prior Yr | Actual                | % Change<br>Prior Yr | Actual                 | % Change<br>Prior Yr |
| January   | \$264,365          | 19.7%                | \$342,037            | 29.4%                | \$126,441             | (63.0%)              | \$246,395              | 94.9%                |
| February  | \$367,956          | 41.7%                | \$387,940            | 5.4%                 | \$180,696             | (53.4%)              | \$386,080              | 113.7%               |
| March     | \$462,449          | 35.7%                | \$162,101            | (65.0%)              | \$301,104             | 85.8%                | \$529,785              | 76.0%                |
| April     | \$445,406          | 37.6%                | \$50,233             | (88.7%)              | \$365,422             | 627.5%               | \$585,194              | 60.1%                |
| May       | \$453,978          | 40.4%                | \$148,328            | (67.3%)              | \$423,209             | 185.3%               | \$566,176              | 33.8%                |
| June      | \$523,008          | 36.9%                | \$260,883            | (50.1%)              | \$584,681             | 124.1%               | \$656,776              | 12.3%                |
| July      | \$704,866          | 35.9%                | \$321,613            | (54.4%)              | \$832,407             | 158.8%               | \$878,259              | 5.5%                 |
| August    | \$613,607          | 33.1%                | \$338,437            | (44.8%)              | \$633,015             | 87.0%                | \$704,494              | 11.3%                |
| September | \$436,560          | 31.8%                | \$307,681            | (29.5%)              | \$464,120             | 50.8%                | \$602,348              | 29.8%                |
| October   | \$477,016          | 40.1%                | \$294,136            | (38.3%)              | \$423,630             | 44.0%                | \$568,905              | 34.3%                |
| November  | \$330,796          | 20.7%                | \$172,545            | (47.8%)              | \$340,247             | 97.2%                | \$399,512              | 17.4%                |
| December  | \$295,982          | 28.0%                | \$128,578            | (56.6%)              | \$351,886             | 173.7%               |                        |                      |
| Total:    | \$5,375,992        | 34.2%                | \$2,914,514          | (45.8%)              | \$5,026,859           | 72.5%                | \$6,123,924            | 31.0%                |

|           | Calendar Year 2019 |                | * Calendar  | Year 2020 | ** Calenda   | r Year 2021    | *** Calenda  | r Year 2022 |
|-----------|--------------------|----------------|-------------|-----------|--------------|----------------|--------------|-------------|
|           |                    | % Change Prior |             | % Change  |              | % Change Prior |              | % Change    |
|           | Actual             | Yr             | Actual      | Prior Yr  | Actual       | Yr             | Actual       | Prior Yr    |
| January   | \$880,924          | 19.8%          | \$855,088   | (2.9%)    | \$316,101    | (63.0%)        | \$615,986    | 94.9%       |
| February  | \$919,887          | 6.3%           | \$969,847   | 5.4%      | \$451,601    | (53.4%)        | \$965,203    | 113.7%      |
| March     | \$1,156,110        | 1.8%           | \$405,254   | (65.0%)   | \$752,758    | 85.8%          | \$1,324,461  | 76.0%       |
| April     | \$1,113,514        | 3.2%           | \$125,585   | (88.7%)   | \$913,554    | 627.4%         | \$1,462,985  | 60.1%       |
| May       | \$1,134,945        | 5.3%           | \$370,819   | (67.3%)   | \$1,058,020  | 185.3%         | \$1,415,440  | 33.8%       |
| June      | \$1,307,538        | 2.7%           | \$687,687   | (47.4%)   | \$1,461,705  | 112.6%         | \$1,641,937  | 12.3%       |
| July      | \$1,762,166        | 1.9%           | \$840,251   | (52.3%)   | \$2,081,013  | 147.7%         | \$2,195,645  | 5.5%        |
| August    | \$1,534,018        | (0.2%)         | \$881,981   | (42.5%)   | \$1,582,539  | 79.4%          | \$1,761,236  | 11.3%       |
| September | \$1,091,400        | (1.2%)         | \$806,880   | (26.1%)   | \$1,160,301  | 43.8%          | \$1,505,865  | 29.8%       |
| October   | \$1,192,539        | 5.1%           | \$759,200   | (36.3%)   | \$1,059,075  | 39.5%          | \$1,422,280  | 34.3%       |
| November  | \$826,989          | (9.4%)         | \$431,360   | (47.8%)   | \$850,618    | 97.2%          | \$998,780    | 17.4%       |
| December  | \$739,955          | (4.0%)         | \$321,448   | (56.6%)   | \$879,714    | 173.7%         |              |             |
| Total:    | \$13,659,984       | 2.3%           | \$7,455,400 | (45.4%)   | \$12,566,998 | 68.6%          | \$15,309,818 | 31.0%       |
|           |                    |                |             |           |              | =              |              |             |