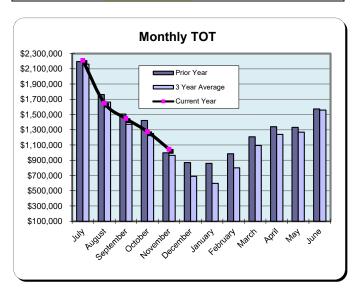

#### **Huntington Beach Hotels**

| Current Month - November 2023 |             |               |          |  |  |  |
|-------------------------------|-------------|---------------|----------|--|--|--|
| Last Year                     | This Year   | <u>Change</u> | % Change |  |  |  |
| \$998,780                     | \$1,045,801 | \$47,021      | 4.7%     |  |  |  |

| Year to Date - November 2023 |             |               |                 |  |  |  |
|------------------------------|-------------|---------------|-----------------|--|--|--|
| <u>Last Year</u>             | This Year   | <u>Change</u> | <u>% Change</u> |  |  |  |
| \$7,883,807                  | \$7,627,855 | (\$255,951)   | (3.3%)          |  |  |  |

|           | Fiscal Year 2020/2021 |          | * Fiscal Year | Fiscal Year 2021/2022 ** Fisc |              | r 2022/2023 | Fiscal Year | 2023/2024 |
|-----------|-----------------------|----------|---------------|-------------------------------|--------------|-------------|-------------|-----------|
|           |                       | % Change |               | % Change                      |              | % Change    |             | % Change  |
|           | Actual                | Prior Yr | Actual        | Prior Yr                      | Actual       | Prior Yr    | Actual      | Prior Yr  |
| July      | \$840,251             | (52.3%)  | \$2,081,013   | 147.7%                        | \$2,195,645  | 5.5%        | \$2,209,609 | 0.6%      |
| August    | \$881,981             | (42.5%)  | \$1,582,539   | 79.4%                         | \$1,761,236  | 11.3%       | \$1,648,710 | (6.4%)    |
| September | \$769,200             | (29.5%)  | \$1,160,301   | 50.9%                         | \$1,505,865  | 29.8%       | \$1,448,808 | (3.8%)    |
| October   | \$759,200             | (36.3%)  | \$1,059,075   | 39.5%                         | \$1,422,280  | 34.3%       | \$1,274,927 | (10.4%)   |
| November  | \$431,360             | (47.8%)  | \$850,618     | 97.2%                         | \$998,780    | 17.4%       | \$1,045,801 | 4.7%      |
| December  | \$321,448             | (56.6%)  | \$879,714     | 173.7%                        | \$869,334    | (1.2%)      |             |           |
| January   | \$316,101             | (63.0%)  | \$615,986     | 94.9%                         | \$859,883    | 39.6%       |             |           |
| February  | \$451,601             | (53.4%)  | \$965,203     | 113.7%                        | \$986,063    | 2.2%        |             |           |
| March     | \$752,758             | 85.8%    | \$1,324,461   | 76.0%                         | \$1,208,802  | (8.7%)      |             |           |
| April     | \$913,554             | 627.4%   | \$1,462,985   | 60.1%                         | \$1,341,025  | (8.3%)      |             |           |
| May       | \$1,058,020           | 185.3%   | \$1,415,440   | 33.8%                         | \$1,331,365  | (5.9%)      |             |           |
| June      | \$1,461,705           | 112.6%   | \$1,641,937   | 12.3%                         | \$1,573,033  | (4.2%)      |             |           |
| Total:    | \$8,957,178           | (15.2%)  | \$15,039,272  | 67.9%                         | \$16,053,311 | 6.7%        | \$7,627,855 | (3.3%)    |

<sup>\*</sup> Sun & Sands Motel closed in Sept 2021

<sup>\*\*</sup> Quality Inn & Suites closed in Jul 2022