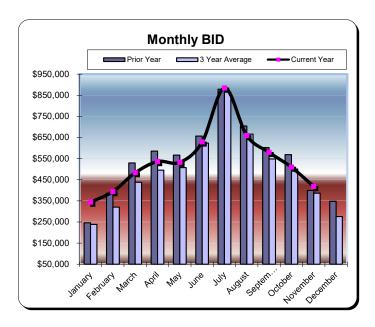

|           | Fiscal Year 2020/2021<br>% Change |          | * Fiscal Year 2021/2022<br>% Change |          | ** Fiscal Year 2022/2023<br>% Change |          | Fiscal Year 2023/2024<br>% Change |          |
|-----------|-----------------------------------|----------|-------------------------------------|----------|--------------------------------------|----------|-----------------------------------|----------|
|           | Actual                            | Prior Yr | Actual                              | Prior Yr | Actual                               | Prior Yr | Actual                            | Prior Yr |
| July      | \$321,613                         | (54.4%)  | \$832,407                           | 158.8%   | \$878,259                            | 5.5%     | \$883,843                         | 0.6%     |
| August    | \$338,437                         | (44.8%)  | \$633,015                           | 87.0%    | \$704,494                            | 11.3%    | \$659,484                         | (6.4%)   |
| September | \$307,681                         | (29.5%)  | \$464,120                           | 50.8%    | \$602,348                            | 29.8%    | \$579,523                         | (3.8%)   |
| October   | \$294,136                         | (38.3%)  | \$423,630                           | 44.0%    | \$568,905                            | 34.3%    | \$509,971                         | (10.4%)  |
| November  | \$172,545                         | (47.8%)  | \$340,247                           | 97.2%    | \$399,512                            | 17.4%    | \$418,321                         | 4.7%     |
| December  | \$128,578                         | (56.6%)  | \$351,886                           | 173.7%   | \$347,734                            | (1.2%)   |                                   |          |
| January   | \$126,441                         | (63.0%)  | \$246,395                           | 94.9%    | \$343,953                            | 39.6%    |                                   |          |
| February  | \$180,696                         | (53.4%)  | \$386,080                           | 113.7%   | \$394,426                            | 2.2%     |                                   |          |
| March     | \$301,104                         | 85.8%    | \$529,785                           | 76.0%    | \$483,534                            | (8.7%)   |                                   |          |
| April     | \$365,422                         | 627.5%   | \$585,194                           | 60.1%    | \$536,411                            | (8.3%)   |                                   |          |
| May       | \$423,209                         | 185.3%   | \$566,176                           | 33.8%    | \$532,547                            | (5.9%)   |                                   |          |
| June      | \$584,681                         | 124.1%   | \$656,776                           | 12.3%    | \$629,214                            | (4.2%)   |                                   |          |
| Total:    | \$3,544,543                       | (15.8%)  | \$6,015,712                         | 69.7%    | \$6,421,336                          | 6.7%     | \$3,051,142                       | (3.3%)   |

<sup>\*</sup> Sun & Sands Motel closed in Sept 2021

<sup>\*\*</sup> Quality Inn & Suites closed in Jul 2022