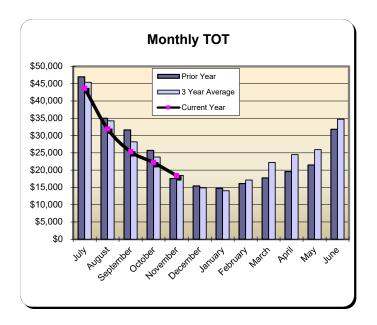

#### **Huntington Beach Hotels**

| Current Month - November 2023 |           |               |          |  |  |  |
|-------------------------------|-----------|---------------|----------|--|--|--|
| Last Year                     | This Year | <u>Change</u> | % Change |  |  |  |
| \$399,512                     | \$418,321 | \$18,808      | 4.7%     |  |  |  |

| Year to Date - November 2023 |              |               |              |  |  |  |  |
|------------------------------|--------------|---------------|--------------|--|--|--|--|
| <u>Last Year</u>             | This Year    | <u>Change</u> | % Change     |  |  |  |  |
| \$3,153,518                  | \$3,051,142  | (\$102,376)   | (3.3%)       |  |  |  |  |
|                              | <del>-</del> |               | <del>-</del> |  |  |  |  |

|           | Fiscal Year 2020/2021<br>% Change |          | * Fiscal Year 2021/2022<br>% Change |          | ** Fiscal Year 2022/2023<br>% Change |          | Fiscal Year 2023/2024<br>% Change |          |
|-----------|-----------------------------------|----------|-------------------------------------|----------|--------------------------------------|----------|-----------------------------------|----------|
|           | Actual                            | Prior Yr | Actual                              | Prior Yr | Actual                               | Prior Yr | Actual                            | Prior Yr |
| July      | \$321,613                         | (54.4%)  | \$832,407                           | 158.8%   | \$878,259                            | 5.5%     | \$883,843                         | 0.6%     |
| August    | \$338,437                         | (44.8%)  | \$633,015                           | 87.0%    | \$704,494                            | 11.3%    | \$659,484                         | (6.4%)   |
| September | \$307,681                         | (29.5%)  | \$464,120                           | 50.8%    | \$602,348                            | 29.8%    | \$579,523                         | (3.8%)   |
| October   | \$294,136                         | (38.3%)  | \$423,630                           | 44.0%    | \$568,905                            | 34.3%    | \$509,971                         | (10.4%)  |
| November  | \$172,545                         | (47.8%)  | \$340,247                           | 97.2%    | \$399,512                            | 17.4%    | \$418,321                         | 4.7%     |
| December  | \$128,578                         | (56.6%)  | \$351,886                           | 173.7%   | \$347,734                            | (1.2%)   |                                   |          |
| January   | \$126,441                         | (63.0%)  | \$246,395                           | 94.9%    | \$343,953                            | 39.6%    |                                   |          |
| February  | \$180,696                         | (53.4%)  | \$386,080                           | 113.7%   | \$394,426                            | 2.2%     |                                   |          |
| March     | \$301,104                         | 85.8%    | \$529,785                           | 76.0%    | \$483,534                            | (8.7%)   |                                   |          |
| April     | \$365,422                         | 627.5%   | \$585,194                           | 60.1%    | \$536,411                            | (8.3%)   |                                   |          |
| May       | \$423,209                         | 185.3%   | \$566,176                           | 33.8%    | \$532,547                            | (5.9%)   |                                   |          |
| June      | \$584,681                         | 124.1%   | \$656,776                           | 12.3%    | \$629,214                            | (4.2%)   |                                   |          |
| Total:    | \$3,544,543                       | (15.8%)  | \$6,015,712                         | 69.7%    | \$6,421,336                          | 6.7%     | \$3,051,142                       | (3.3%)   |

<sup>\*</sup> Sun & Sands Motel closed in Sept 2021

<sup>\*\*</sup> Quality Inn & Suites closed in Jul 2022