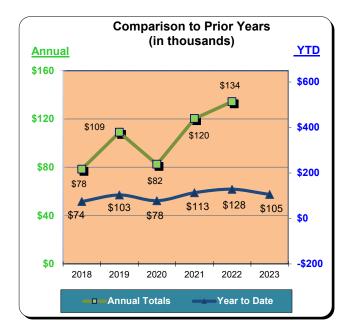

#### **Sunset Beach Hotels**

| Current Month - November 2023 |           |               |          |  |  |  |
|-------------------------------|-----------|---------------|----------|--|--|--|
| Last Year                     | This Year | <u>Change</u> | % Change |  |  |  |
| \$17,586                      | \$18,377  | \$790         | 4.5%     |  |  |  |

| Year to Date - November 2023 |           |               |          |  |  |  |
|------------------------------|-----------|---------------|----------|--|--|--|
| <u>Last Year</u>             | This Year | <u>Change</u> | % Change |  |  |  |
| \$156,946                    | \$141,438 | (\$15,509)    | (9.9%)   |  |  |  |