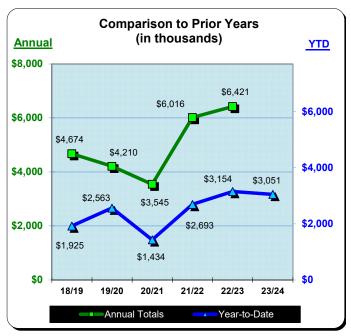

|           | Fiscal Year 2020/2021<br>% Change |          | * Fiscal Year 2021/2022<br>% Change |          | ** Fiscal Year 2022/2023<br>% Change |          | Fiscal Year 2023/2024<br>% Change |          |
|-----------|-----------------------------------|----------|-------------------------------------|----------|--------------------------------------|----------|-----------------------------------|----------|
|           | Actual                            | Prior Yr | Actual                              | Prior Yr | Actual                               | Prior Yr | Actual                            | Prior Yr |
| July      | \$321,613                         | (54.4%)  | \$832,407                           | 158.8%   | \$878,259                            | 5.5%     | \$883,843                         | 0.6%     |
| August    | \$338,437                         | (44.8%)  | \$633,015                           | 87.0%    | \$704,494                            | 11.3%    | \$659,484                         | (6.4%)   |
| September | \$307,681                         | (29.5%)  | \$464,120                           | 50.8%    | \$602,348                            | 29.8%    | \$579,523                         | (3.8%)   |
| October   | \$294,136                         | (38.3%)  | \$423,630                           | 44.0%    | \$568,905                            | 34.3%    | \$509,971                         | (10.4%)  |
| November  | \$172,545                         | (47.8%)  | \$340,247                           | 97.2%    | \$399,512                            | 17.4%    | \$418,321                         | 4.7%     |
| December  | \$128,578                         | (56.6%)  | \$351,886                           | 173.7%   | \$347,734                            | (1.2%)   |                                   |          |
| January   | \$126,441                         | (63.0%)  | \$246,395                           | 94.9%    | \$343,953                            | 39.6%    |                                   |          |
| February  | \$180,696                         | (53.4%)  | \$386,080                           | 113.7%   | \$394,426                            | 2.2%     |                                   |          |
| March     | \$301,104                         | 85.8%    | \$529,785                           | 76.0%    | \$483,534                            | (8.7%)   |                                   |          |
| April     | \$365,422                         | 627.5%   | \$585,194                           | 60.1%    | \$536,411                            | (8.3%)   |                                   |          |
| May       | \$423,209                         | 185.3%   | \$566,176                           | 33.8%    | \$532,547                            | (5.9%)   |                                   |          |
| June      | \$584,681                         | 124.1%   | \$656,776                           | 12.3%    | \$629,214                            | (4.2%)   |                                   |          |
| Total:    | \$3,544,543                       | (15.8%)  | \$6,015,712                         | 69.7%    | \$6,421,336                          | 6.7%     | \$3,051,142                       | (3.3%)   |

| Year to Date - November 2023 |             |               |          |  |  |  |
|------------------------------|-------------|---------------|----------|--|--|--|
| Last Year                    | This Year   | <u>Change</u> | % Change |  |  |  |
| \$6,123,924                  | \$5,971,227 | (\$152,697)   | (2.5%)   |  |  |  |

|           | * Calendar Year 2020 |                      | ** Calendar Year 2021 |                      | *** Calendar Year 2022 |                      | Calendar Year 2023 |                      |
|-----------|----------------------|----------------------|-----------------------|----------------------|------------------------|----------------------|--------------------|----------------------|
|           | Actual               | % Change<br>Prior Yr | Actual                | % Change<br>Prior Yr | Actual                 | % Change<br>Prior Yr | Actual             | % Change<br>Prior Yr |
| January   | \$342,037            | 29.4%                | \$126,441             | (63.0%)              | \$246,395              | 94.9%                | \$343,953          | 39.6%                |
| February  | \$387,940            | 5.4%                 | \$180,696             | (53.4%)              | \$386,080              | 113.7%               | \$394,426          | 2.2%                 |
| March     | \$162,101            | (65.0%)              | \$301,104             | 85.8%                | \$529.785              | 76.0%                | \$483,534          | (8.7%)               |
| April     | \$50,233             | (88.7%)              | \$365,422             | 627.5%               | \$585,194              | 60.1%                | \$536,411          | (8.3%)               |
| May       | \$148.328            | (67.3%)              | \$423,209             | 185.3%               | \$566,176              | 33.8%                | \$532,547          | (5.9%)               |
| June      | \$260,883            | (50.1%)              | \$584,681             | 124.1%               | \$656,776              | 12.3%                | \$629,214          | (4.2%)               |
| July      | \$321,613            | (54.4%)              | \$832,407             | 158.8%               | \$878,259              | 5.5%                 | \$883,843          | 0.6%                 |
| August    | \$338,437            | (44.8%)              | \$633,015             | 87.0%                | \$704,494              | 11.3%                | \$659,484          | (6.4%)               |
| September | \$307,681            | (29.5%)              | \$464,120             | 50.8%                | \$602,348              | 29.8%                | \$579,523          | (3.8%)               |
| October   | \$294,136            | (38.3%)              | \$423,630             | 44.0%                | \$568,905              | 34.3%                | \$509,971          | (10.4%)              |
| November  | \$172,545            | (47.8%)              | \$340,247             | 97.2%                | \$399,512              | 17.4%                | \$418,321          | 4.7%                 |
| December  | \$128,578            | (56.6%)              | \$351,886             | 173.7%               | \$347,734              | (1.2%)               |                    |                      |
| Total:    | \$2,914,514          | (45.8%)              | \$5,026,859           | 72.5%                | \$6,471,657            | 28.7%                | \$5,971,227        | (2.5%)               |