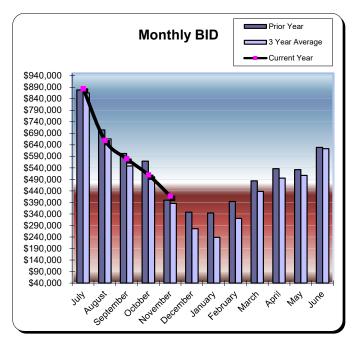

#### **Huntington Beach Hotels**

| Current Month - November 2023 |           |               |          |  |  |  |
|-------------------------------|-----------|---------------|----------|--|--|--|
| Last Year                     | This Year | <u>Change</u> | % Change |  |  |  |
| \$399,512                     | \$418,321 | \$18,808      | 4.7%     |  |  |  |

| Year to Date - November 2023 |              |               |              |  |  |  |  |
|------------------------------|--------------|---------------|--------------|--|--|--|--|
| <u>Last Year</u>             | This Year    | <u>Change</u> | % Change     |  |  |  |  |
| \$3,153,518                  | \$3,051,142  | (\$102,376)   | (3.3%)       |  |  |  |  |
|                              | <del>-</del> |               | <del>-</del> |  |  |  |  |

|           | Fiscal Year 2020/2021<br>% Change |          | * Fiscal Year 2021/2022<br>% Change |          | ** Fiscal Year 2022/2023<br>% Change |          | Fiscal Year 2023/2024<br>% Change |          |
|-----------|-----------------------------------|----------|-------------------------------------|----------|--------------------------------------|----------|-----------------------------------|----------|
|           | Actual                            | Prior Yr | Actual                              | Prior Yr | Actual                               | Prior Yr | Actual                            | Prior Yr |
| July      | \$321,613                         | (54.4%)  | \$832,407                           | 158.8%   | \$878,259                            | 5.5%     | \$883,843                         | 0.6%     |
| August    | \$338,437                         | (44.8%)  | \$633,015                           | 87.0%    | \$704,494                            | 11.3%    | \$659,484                         | (6.4%)   |
| September | \$307,681                         | (29.5%)  | \$464,120                           | 50.8%    | \$602,348                            | 29.8%    | \$579,523                         | (3.8%)   |
| October   | \$294,136                         | (38.3%)  | \$423,630                           | 44.0%    | \$568,905                            | 34.3%    | \$509,971                         | (10.4%)  |
| November  | \$172,545                         | (47.8%)  | \$340,247                           | 97.2%    | \$399,512                            | 17.4%    | \$418,321                         | 4.7%     |
| December  | \$128,578                         | (56.6%)  | \$351,886                           | 173.7%   | \$347,734                            | (1.2%)   |                                   |          |
| January   | \$126,441                         | (63.0%)  | \$246,395                           | 94.9%    | \$343,953                            | 39.6%    |                                   |          |
| February  | \$180,696                         | (53.4%)  | \$386,080                           | 113.7%   | \$394,426                            | 2.2%     |                                   |          |
| March     | \$301,104                         | 85.8%    | \$529,785                           | 76.0%    | \$483,534                            | (8.7%)   |                                   |          |
| April     | \$365,422                         | 627.5%   | \$585,194                           | 60.1%    | \$536,411                            | (8.3%)   |                                   |          |
| May       | \$423,209                         | 185.3%   | \$566,176                           | 33.8%    | \$532,547                            | (5.9%)   |                                   |          |
| June      | \$584,681                         | 124.1%   | \$656,776                           | 12.3%    | \$629,214                            | (4.2%)   |                                   |          |
| Total:    | \$3,544,543                       | (15.8%)  | \$6,015,712                         | 69.7%    | \$6,421,336                          | 6.7%     | \$3,051,142                       | (3.3%)   |

<sup>\*</sup> Sun & Sands Motel closed in Sept 2021

<sup>\*\*</sup> Quality Inn & Suites closed in Jul 2022