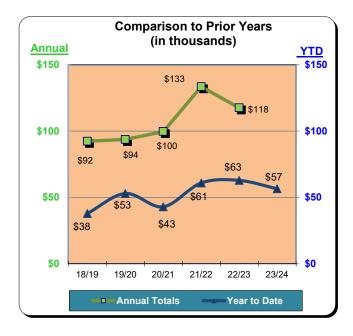

| Year to Date - November 2023 |             |               |          |  |  |  |
|------------------------------|-------------|---------------|----------|--|--|--|
| Last Year                    | This Year   | <u>Change</u> | % Change |  |  |  |
| \$6,123,924                  | \$5,971,227 | (\$152,697)   | (2.5%)   |  |  |  |

|           | * Calendar Year 2020 |                      | ** Calendar Year 2021 |                      | *** Calendar Year 2022 |                      | Calendar Year 2023 |                      |
|-----------|----------------------|----------------------|-----------------------|----------------------|------------------------|----------------------|--------------------|----------------------|
|           | Actual               | % Change<br>Prior Yr | Actual                | % Change<br>Prior Yr | Actual                 | % Change<br>Prior Yr | Actual             | % Change<br>Prior Yr |
| January   | \$342,037            | 29.4%                | \$126,441             | (63.0%)              | \$246,395              | 94.9%                | \$343,953          | 39.6%                |
| February  | \$387,940            | 5.4%                 | \$180,696             | (53.4%)              | \$386,080              | 113.7%               | \$394,426          | 2.2%                 |
| March     | \$162,101            | (65.0%)              | \$301,104             | 85.8%                | \$529.785              | 76.0%                | \$483,534          | (8.7%)               |
| April     | \$50,233             | (88.7%)              | \$365,422             | 627.5%               | \$585,194              | 60.1%                | \$536,411          | (8.3%)               |
| May       | \$148.328            | (67.3%)              | \$423,209             | 185.3%               | \$566,176              | 33.8%                | \$532,547          | (5.9%)               |
| June      | \$260,883            | (50.1%)              | \$584,681             | 124.1%               | \$656,776              | 12.3%                | \$629,214          | (4.2%)               |
| July      | \$321,613            | (54.4%)              | \$832,407             | 158.8%               | \$878,259              | 5.5%                 | \$883,843          | 0.6%                 |
| August    | \$338,437            | (44.8%)              | \$633,015             | 87.0%                | \$704,494              | 11.3%                | \$659,484          | (6.4%)               |
| September | \$307,681            | (29.5%)              | \$464,120             | 50.8%                | \$602,348              | 29.8%                | \$579,523          | (3.8%)               |
| October   | \$294,136            | (38.3%)              | \$423,630             | 44.0%                | \$568,905              | 34.3%                | \$509,971          | (10.4%)              |
| November  | \$172,545            | (47.8%)              | \$340,247             | 97.2%                | \$399,512              | 17.4%                | \$418,321          | 4.7%                 |
| December  | \$128,578            | (56.6%)              | \$351,886             | 173.7%               | \$347,734              | (1.2%)               |                    |                      |
| Total:    | \$2,914,514          | (45.8%)              | \$5,026,859           | 72.5%                | \$6,471,657            | 28.7%                | \$5,971,227        | (2.5%)               |

<sup>\*</sup> Springhill Suites did not pay February 2020 BID + TOT

<sup>\*\*</sup> Sun & Sands Motel closed in Sept 2021

<sup>\*\*\*</sup> Quality Inn & Suites closed in Jul 2022