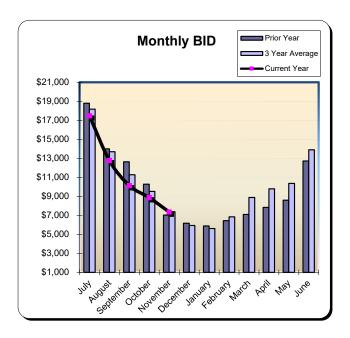

#### **Sunset Beach Hotels**

| Current Month - November 2023 |           |               |          |  |  |  |
|-------------------------------|-----------|---------------|----------|--|--|--|
| Last Year                     | This Year | <u>Change</u> | % Change |  |  |  |
| \$7,035                       | \$7,351   | \$316         | 4.5%     |  |  |  |

| Year to Date - November 2023 |               |                  |  |  |  |
|------------------------------|---------------|------------------|--|--|--|
| This Year                    | <u>Change</u> | % Change         |  |  |  |
| \$56,575                     | (\$6,203)     | (9.9%)           |  |  |  |
|                              | This Year     | This Year Change |  |  |  |

|           | Fiscal Year 2020/2021<br>% Change |          | * Fiscal Year 2021/2022<br>% Change |          | Fiscal Year 2022/2023<br>% Change |          | Fiscal Year 2023/2024<br>% Change |          |
|-----------|-----------------------------------|----------|-------------------------------------|----------|-----------------------------------|----------|-----------------------------------|----------|
|           | Actual                            | Prior Yr | Actual                              | Prior Yr | Actual                            | Prior Yr | Actual                            | Prior Yr |
| July      | \$9,923                           | (31.9%)  | \$18,268                            | 84.1%    | \$18,797                          | 2.9%     | \$17,471                          | (7.1%)   |
| August    | \$10,182                          | (22.1%)  | \$14,353                            | 41.0%    | \$14,009                          | (2.4%)   | \$12,762                          | (8.9%)   |
| September | \$8,876                           | (0.1%)   | \$11,050                            | 24.5%    | \$12,650                          | 14.5%    | \$10,129                          | (19.9%)  |
| October   | \$8,168                           | (17.3%)  | \$9,434                             | 15.5%    | \$10,287                          | 9.1%     | \$8,863                           | (13.8%)  |
| November  | \$5,735                           | (11.5%)  | \$7,797                             | 36.0%    | \$7,035                           | (9.8%)   | \$7,351                           | 4.5%     |
| December  | \$4,532                           | (22.0%)  | \$7,129                             | 57.3%    | \$6,176                           | (13.4%)  |                                   |          |
| January   | \$4,598                           | (27.1%)  | \$6,369                             | 38.5%    | \$5,891                           | (7.5%)   |                                   |          |
| February  | \$5,348                           | (24.4%)  | \$8,780                             | 64.2%    | \$6,448                           | (26.6%)  |                                   |          |
| March     | \$7,854                           | 52.1%    | \$11,734                            | 49.4%    | \$7,100                           | (39.5%)  |                                   |          |
| April     | \$9,528                           | 321.2%   | \$12,043                            | 26.4%    | \$7,842                           | (34.9%)  |                                   |          |
| May       | \$10,787                          | 69.5%    | \$11,727                            | 8.7%     | \$8,602                           | (26.7%)  |                                   |          |
| June      | \$14,191                          | 79.9%    | \$14,768                            | 4.1%     | \$12,734                          | (13.8%)  |                                   |          |
| Total:    | \$99,723                          | 6.4%     | \$133,451                           | 33.8%    | \$117,570                         | (11.9%)  | \$56,575                          | (9.9%)   |

<sup>\*</sup> Sunset Suites closed in Nov 2021.

#### **Sunset Beach Hotels**

| Current Month - November 2023 |           |               |          |  |  |  |
|-------------------------------|-----------|---------------|----------|--|--|--|
| Last Year                     | This Year | <u>Change</u> | % Change |  |  |  |
| \$17,586                      | \$18,377  | \$790         | 4.5%     |  |  |  |

| Year to Date - November 2023 |           |               |          |  |  |  |
|------------------------------|-----------|---------------|----------|--|--|--|
| <u>Last Year</u>             | This Year | <u>Change</u> | % Change |  |  |  |
| \$156,946                    | \$141,438 | (\$15,509)    | (9.9%)   |  |  |  |

|           | Fiscal Year 2020/2021<br>% Change |          | * Fiscal Yea | * Fiscal Year 2021/2022<br>% Change |           | Fiscal Year 2022/2023<br>% Change |           | Fiscal Year 2023/2024<br>% Change |  |
|-----------|-----------------------------------|----------|--------------|-------------------------------------|-----------|-----------------------------------|-----------|-----------------------------------|--|
|           | Actual                            | Prior Yr | Actual       | Prior Yr                            | Actual    | Prior Yr                          | Actual    | Prior Yr                          |  |
| July      | \$24,808                          | (31.9%)  | \$45,669     | 84.1%                               | \$46,992  | 2.9%                              | \$43,676  | (7.1%)                            |  |
| August    | \$25,455                          | (22.1%)  | \$35,882     | 41.0%                               | \$35,023  | (2.4%)                            | \$31,905  | (8.9%)                            |  |
| September | \$22,190                          | (0.1%)   | \$27,626     | 24.5%                               | \$31,626  | 14.5%                             | \$25,322  | (19.9%)                           |  |
| October   | \$20,420                          | (17.3%)  | \$23,584     | 15.5%                               | \$25,718  | 9.1%                              | \$22,158  | (13.8%)                           |  |
| November  | \$14,336                          | (11.5%)  | \$19,493     | 36.0%                               | \$17,586  | (9.8%)                            | \$18,377  | 4.5%                              |  |
| December  | \$11,330                          | (22.0%)  | \$17,823     | 57.3%                               | \$15,440  | (13.4%)                           |           |                                   |  |
| January   | \$11,495                          | (27.1%)  | \$15,922     | 38.5%                               | \$14,727  | (7.5%)                            |           |                                   |  |
| February  | \$13,369                          | (24.4%)  | \$21,950     | 64.2%                               | \$16,120  | (26.6%)                           |           |                                   |  |
| March     | \$19,636                          | 52.1%    | \$29,334     | 49.4%                               | \$17,749  | (39.5%)                           |           |                                   |  |
| April     | \$23,819                          | 321.2%   | \$30,107     | 26.4%                               | \$19,605  | (34.9%)                           |           |                                   |  |
| May       | \$26,968                          | 69.5%    | \$29,317     | 8.7%                                | \$21,504  | (26.7%)                           |           |                                   |  |
| June      | \$35,478                          | 79.9%    | \$36,920     | 4.1%                                | \$31,836  | (13.8%)                           |           |                                   |  |
| Total:    | \$249,305                         | 6.4%     | \$333,625    | 33.8%                               | \$293,926 | (11.9%)                           | \$141,438 | (9.9%)                            |  |