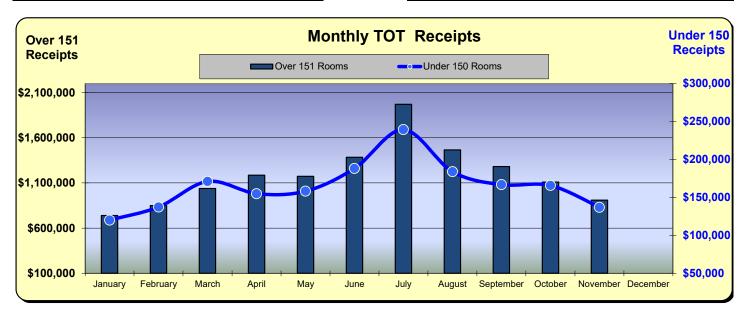

### **Huntington Beach Hotels**

| Hotels Over 151 Rooms         |           |               |          |  |  |  |
|-------------------------------|-----------|---------------|----------|--|--|--|
| Current Month - November 2023 |           |               |          |  |  |  |
| <u>Last Year</u>              | This Year | <u>Change</u> | % Change |  |  |  |
| \$866,387                     | \$908,844 | \$42,458      | 4.9%     |  |  |  |

| Hotels Under 150 Rooms        |           |               |          |  |  |  |
|-------------------------------|-----------|---------------|----------|--|--|--|
| Current Month - November 2023 |           |               |          |  |  |  |
| <u>Last Year</u>              | This Year | <u>Change</u> | % Change |  |  |  |
| \$132,394                     | \$136,957 | \$4,563       | 3.5%     |  |  |  |

|           |                   | * Fiscal Year 2022/2023 |                    |             |                   | Fiscal Year 2023/2024 |                    |                      |  |
|-----------|-------------------|-------------------------|--------------------|-------------|-------------------|-----------------------|--------------------|----------------------|--|
|           | Over 151<br>Rooms | % Change<br>Prior Yr    | Under 150<br>Rooms | %<br>Change | Over 151<br>Rooms | % Change<br>Prior Yr  | Under 150<br>Rooms | % Change<br>Prior Yr |  |
| July      | \$1,944,162       | 8.1%                    | \$251,483          | (11.0%)     | \$1,970,271       | 1.3%                  | \$239,338          | (4.8%)               |  |
| August    | \$1,570,234       | 14.2%                   | \$191,002          | (7.7%)      | \$1,464,840       | (6.7%)                | \$183,870          | (3.7%)               |  |
| September | \$1,319,882       | 33.5%                   | \$185,983          | 8.2%        | \$1,281,973       | (2.9%)                | \$166,835          | (10.3%)              |  |
| October   | \$1,248,182       | 40.4%                   | \$174,098          | 2.3%        | 1,109,158.80      | (11.1%)               | \$165,769          | (4.8%)               |  |
| November  | \$866,387         | 21.9%                   | \$132,394          | (5.3%)      | 908,844.41        | 4.9%                  | \$136,957          | 3.5%                 |  |
| December  | \$743,633         | 1.4%                    | \$125,701          | (14.1%)     |                   |                       |                    |                      |  |
| January   | \$739,750         | 50.4%                   | \$120,133          | (3.1%)      |                   |                       |                    |                      |  |
| February  | \$848,622         | 3.1%                    | \$137,441          | (3.1%)      |                   |                       |                    |                      |  |
| March     | \$1,037,760       | (9.7%)                  | \$171,042          | (2.2%)      |                   |                       |                    |                      |  |
| April     | \$1,186,061       | (7.7%)                  | \$154,963          | (13.2%)     |                   |                       |                    |                      |  |
| May       | \$1,173,119       | (4.2%)                  | \$158,246          | (17.1%)     |                   |                       |                    |                      |  |
| June      | \$1,384,790       | (3.3%)                  | \$188,243          | (10.5%)     |                   |                       |                    |                      |  |
| Total:    | \$14,062,583      | 9.0%                    | \$1,990,729        | (6.9%)      | \$6,735,087       | (3.1%)                | \$892,769          | (4.5%)               |  |