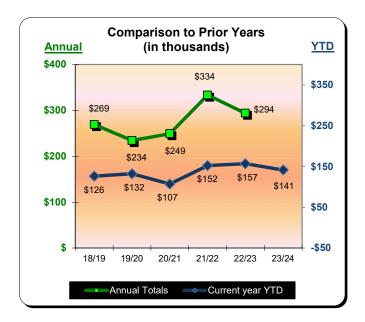

#### **Huntington Beach Hotels**

| Current Month - November 2023 |           |               |          |  |  |  |
|-------------------------------|-----------|---------------|----------|--|--|--|
| <u>Last Year</u>              | This Year | <u>Change</u> | % Change |  |  |  |
| \$399,512                     | \$418,321 | \$18,808      | 4.7%     |  |  |  |

| Year to Date - November 2023 |             |               |          |  |  |  |
|------------------------------|-------------|---------------|----------|--|--|--|
| Last Year                    | This Year   | <u>Change</u> | % Change |  |  |  |
| \$6,123,924                  | \$5,971,227 | (\$152,697)   | (2.5%)   |  |  |  |

|           | * Calendar Year 2020 |                      | ** Calendar Year 2021 |                      | *** Calendar Year 2022 |                      | Calendar Year 2023 |                      |
|-----------|----------------------|----------------------|-----------------------|----------------------|------------------------|----------------------|--------------------|----------------------|
|           | Actual               | % Change<br>Prior Yr | Actual                | % Change<br>Prior Yr | Actual                 | % Change<br>Prior Yr | Actual             | % Change<br>Prior Yr |
| January   | \$342,037            | 29.4%                | \$126,441             | (63.0%)              | \$246,395              | 94.9%                | \$343,953          | 39.6%                |
| February  | \$387,940            | 5.4%                 | \$180,696             | (53.4%)              | \$386,080              | 113.7%               | \$394,426          | 2.2%                 |
| March     | \$162,101            | (65.0%)              | \$301,104             | 85.8%                | \$529.785              | 76.0%                | \$483,534          | (8.7%)               |
| April     | \$50,233             | (88.7%)              | \$365,422             | 627.5%               | \$585,194              | 60.1%                | \$536,411          | (8.3%)               |
| May       | \$148.328            | (67.3%)              | \$423,209             | 185.3%               | \$566,176              | 33.8%                | \$532,547          | (5.9%)               |
| June      | \$260,883            | (50.1%)              | \$584,681             | 124.1%               | \$656,776              | 12.3%                | \$629,214          | (4.2%)               |
| July      | \$321,613            | (54.4%)              | \$832,407             | 158.8%               | \$878,259              | 5.5%                 | \$883,843          | 0.6%                 |
| August    | \$338,437            | (44.8%)              | \$633,015             | 87.0%                | \$704,494              | 11.3%                | \$659,484          | (6.4%)               |
| September | \$307,681            | (29.5%)              | \$464,120             | 50.8%                | \$602,348              | 29.8%                | \$579,523          | (3.8%)               |
| October   | \$294,136            | (38.3%)              | \$423,630             | 44.0%                | \$568,905              | 34.3%                | \$509,971          | (10.4%)              |
| November  | \$172,545            | (47.8%)              | \$340,247             | 97.2%                | \$399,512              | 17.4%                | \$418,321          | 4.7%                 |
| December  | \$128,578            | (56.6%)              | \$351,886             | 173.7%               | \$347,734              | (1.2%)               |                    |                      |
| Total:    | \$2,914,514          | (45.8%)              | \$5,026,859           | 72.5%                | \$6,471,657            | 28.7%                | \$5,971,227        | (2.5%)               |