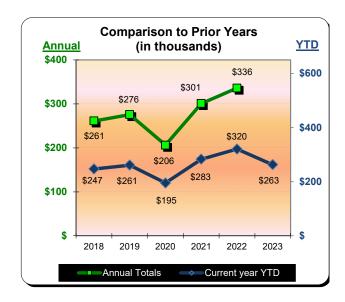

| Year to Date - November 2023 |             |               |          |  |  |  |
|------------------------------|-------------|---------------|----------|--|--|--|
| Last Year                    | This Year   | <u>Change</u> | % Change |  |  |  |
| \$6,123,924                  | \$5,971,227 | (\$152,697)   | (2.5%)   |  |  |  |

|           | * Calendar Year 2020 |                      | ** Calendar Year 2021 |                      | *** Calendar Year 2022 |                      | Calendar Year 2023 |                      |
|-----------|----------------------|----------------------|-----------------------|----------------------|------------------------|----------------------|--------------------|----------------------|
|           | Actual               | % Change<br>Prior Yr | Actual                | % Change<br>Prior Yr | Actual                 | % Change<br>Prior Yr | Actual             | % Change<br>Prior Yr |
| January   | \$342,037            | 29.4%                | \$126,441             | (63.0%)              | \$246,395              | 94.9%                | \$343,953          | 39.6%                |
| February  | \$387,940            | 5.4%                 | \$180,696             | (53.4%)              | \$386,080              | 113.7%               | \$394,426          | 2.2%                 |
| March     | \$162,101            | (65.0%)              | \$301,104             | 85.8%                | \$529.785              | 76.0%                | \$483,534          | (8.7%)               |
| April     | \$50,233             | (88.7%)              | \$365,422             | 627.5%               | \$585,194              | 60.1%                | \$536,411          | (8.3%)               |
| May       | \$148.328            | (67.3%)              | \$423,209             | 185.3%               | \$566,176              | 33.8%                | \$532,547          | (5.9%)               |
| June      | \$260,883            | (50.1%)              | \$584,681             | 124.1%               | \$656,776              | 12.3%                | \$629,214          | (4.2%)               |
| July      | \$321,613            | (54.4%)              | \$832,407             | 158.8%               | \$878,259              | 5.5%                 | \$883,843          | 0.6%                 |
| August    | \$338,437            | (44.8%)              | \$633,015             | 87.0%                | \$704,494              | 11.3%                | \$659,484          | (6.4%)               |
| September | \$307,681            | (29.5%)              | \$464,120             | 50.8%                | \$602,348              | 29.8%                | \$579,523          | (3.8%)               |
| October   | \$294,136            | (38.3%)              | \$423,630             | 44.0%                | \$568,905              | 34.3%                | \$509,971          | (10.4%)              |
| November  | \$172,545            | (47.8%)              | \$340,247             | 97.2%                | \$399,512              | 17.4%                | \$418,321          | 4.7%                 |
| December  | \$128,578            | (56.6%)              | \$351,886             | 173.7%               | \$347,734              | (1.2%)               |                    |                      |
| Total:    | \$2,914,514          | (45.8%)              | \$5,026,859           | 72.5%                | \$6,471,657            | 28.7%                | \$5,971,227        | (2.5%)               |