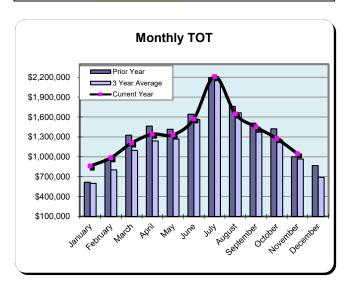

|           | Fiscal Year 2020/2021 |          | * Fiscal Year | Fiscal Year 2021/2022 ** Fisc |              | r 2022/2023 | Fiscal Year | 2023/2024 |
|-----------|-----------------------|----------|---------------|-------------------------------|--------------|-------------|-------------|-----------|
|           |                       | % Change |               | % Change                      |              | % Change    |             | % Change  |
|           | Actual                | Prior Yr | Actual        | Prior Yr                      | Actual       | Prior Yr    | Actual      | Prior Yr  |
| July      | \$840,251             | (52.3%)  | \$2,081,013   | 147.7%                        | \$2,195,645  | 5.5%        | \$2,209,609 | 0.6%      |
| August    | \$881,981             | (42.5%)  | \$1,582,539   | 79.4%                         | \$1,761,236  | 11.3%       | \$1,648,710 | (6.4%)    |
| September | \$769,200             | (29.5%)  | \$1,160,301   | 50.9%                         | \$1,505,865  | 29.8%       | \$1,448,808 | (3.8%)    |
| October   | \$759,200             | (36.3%)  | \$1,059,075   | 39.5%                         | \$1,422,280  | 34.3%       | \$1,274,927 | (10.4%)   |
| November  | \$431,360             | (47.8%)  | \$850,618     | 97.2%                         | \$998,780    | 17.4%       | \$1,045,801 | 4.7%      |
| December  | \$321,448             | (56.6%)  | \$879,714     | 173.7%                        | \$869,334    | (1.2%)      |             |           |
| January   | \$316,101             | (63.0%)  | \$615,986     | 94.9%                         | \$859,883    | 39.6%       |             |           |
| February  | \$451,601             | (53.4%)  | \$965,203     | 113.7%                        | \$986,063    | 2.2%        |             |           |
| March     | \$752,758             | 85.8%    | \$1,324,461   | 76.0%                         | \$1,208,802  | (8.7%)      |             |           |
| April     | \$913,554             | 627.4%   | \$1,462,985   | 60.1%                         | \$1,341,025  | (8.3%)      |             |           |
| May       | \$1,058,020           | 185.3%   | \$1,415,440   | 33.8%                         | \$1,331,365  | (5.9%)      |             |           |
| June      | \$1,461,705           | 112.6%   | \$1,641,937   | 12.3%                         | \$1,573,033  | (4.2%)      |             |           |
| Total:    | \$8,957,178           | (15.2%)  | \$15,039,272  | 67.9%                         | \$16,053,311 | 6.7%        | \$7,627,855 | (3.3%)    |

<sup>\*</sup> Sun & Sands Motel closed in Sept 2021

<sup>\*\*</sup> Quality Inn & Suites closed in Jul 2022