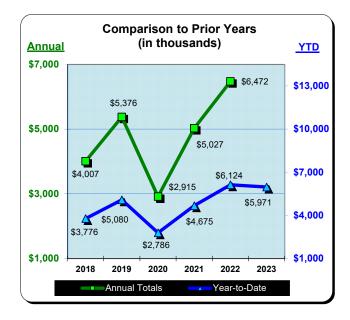

#### **Huntington Beach Hotels**

| Current Month - November 2023 |             |               |          |  |  |  |
|-------------------------------|-------------|---------------|----------|--|--|--|
| Last Year                     | This Year   | <u>Change</u> | % Change |  |  |  |
| \$998,780                     | \$1,045,801 | \$47,021      | 4.7%     |  |  |  |

| Year to Date - November 2023 |             |               |                 |  |  |  |
|------------------------------|-------------|---------------|-----------------|--|--|--|
| <u>Last Year</u>             | This Year   | <u>Change</u> | <u>% Change</u> |  |  |  |
| \$7,883,807                  | \$7,627,855 | (\$255,951)   | (3.3%)          |  |  |  |

|           | Fiscal Year 2020/2021 |          | * Fiscal Year | Fiscal Year 2021/2022 ** Fisc |              | r 2022/2023 | Fiscal Year | 2023/2024 |
|-----------|-----------------------|----------|---------------|-------------------------------|--------------|-------------|-------------|-----------|
|           |                       | % Change |               | % Change                      |              | % Change    |             | % Change  |
|           | Actual                | Prior Yr | Actual        | Prior Yr                      | Actual       | Prior Yr    | Actual      | Prior Yr  |
| July      | \$840,251             | (52.3%)  | \$2,081,013   | 147.7%                        | \$2,195,645  | 5.5%        | \$2,209,609 | 0.6%      |
| August    | \$881,981             | (42.5%)  | \$1,582,539   | 79.4%                         | \$1,761,236  | 11.3%       | \$1,648,710 | (6.4%)    |
| September | \$769,200             | (29.5%)  | \$1,160,301   | 50.9%                         | \$1,505,865  | 29.8%       | \$1,448,808 | (3.8%)    |
| October   | \$759,200             | (36.3%)  | \$1,059,075   | 39.5%                         | \$1,422,280  | 34.3%       | \$1,274,927 | (10.4%)   |
| November  | \$431,360             | (47.8%)  | \$850,618     | 97.2%                         | \$998,780    | 17.4%       | \$1,045,801 | 4.7%      |
| December  | \$321,448             | (56.6%)  | \$879,714     | 173.7%                        | \$869,334    | (1.2%)      |             |           |
| January   | \$316,101             | (63.0%)  | \$615,986     | 94.9%                         | \$859,883    | 39.6%       |             |           |
| February  | \$451,601             | (53.4%)  | \$965,203     | 113.7%                        | \$986,063    | 2.2%        |             |           |
| March     | \$752,758             | 85.8%    | \$1,324,461   | 76.0%                         | \$1,208,802  | (8.7%)      |             |           |
| April     | \$913,554             | 627.4%   | \$1,462,985   | 60.1%                         | \$1,341,025  | (8.3%)      |             |           |
| May       | \$1,058,020           | 185.3%   | \$1,415,440   | 33.8%                         | \$1,331,365  | (5.9%)      |             |           |
| June      | \$1,461,705           | 112.6%   | \$1,641,937   | 12.3%                         | \$1,573,033  | (4.2%)      |             |           |
| Total:    | \$8,957,178           | (15.2%)  | \$15,039,272  | 67.9%                         | \$16,053,311 | 6.7%        | \$7,627,855 | (3.3%)    |