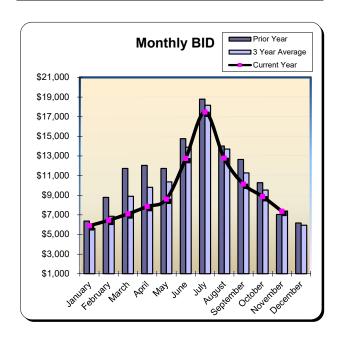

#### **Huntington Beach Hotels**

| Current Month - November 2023 |           |               |          |  |  |  |
|-------------------------------|-----------|---------------|----------|--|--|--|
| Last Year                     | This Year | <u>Change</u> | % Change |  |  |  |
| \$399,512                     | \$418,321 | \$18,808      | 4.7%     |  |  |  |

| Year to Date - November 2023 |              |               |              |  |  |  |  |
|------------------------------|--------------|---------------|--------------|--|--|--|--|
| <u>Last Year</u>             | This Year    | <u>Change</u> | % Change     |  |  |  |  |
| \$3,153,518                  | \$3,051,142  | (\$102,376)   | (3.3%)       |  |  |  |  |
|                              | <del>-</del> |               | <del>-</del> |  |  |  |  |