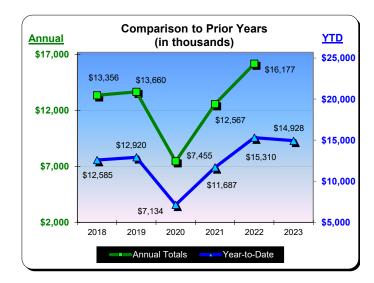

#### **Huntington Beach Hotels**

| Current Month - November 2023     |             |               |          |  |  |  |
|-----------------------------------|-------------|---------------|----------|--|--|--|
| <u>Last Year</u> <u>This Year</u> |             | <u>Change</u> | % Change |  |  |  |
| \$998,780                         | \$1,045,801 | \$47,021      | 4.7%     |  |  |  |

| Year to Date - November 2023 |              |               |                 |  |  |  |
|------------------------------|--------------|---------------|-----------------|--|--|--|
| <u>Last Year</u>             | This Year    | <u>Change</u> | <u>% Change</u> |  |  |  |
| \$15,309,818                 | \$14,928,026 | (\$381,792)   | (2.5%)          |  |  |  |