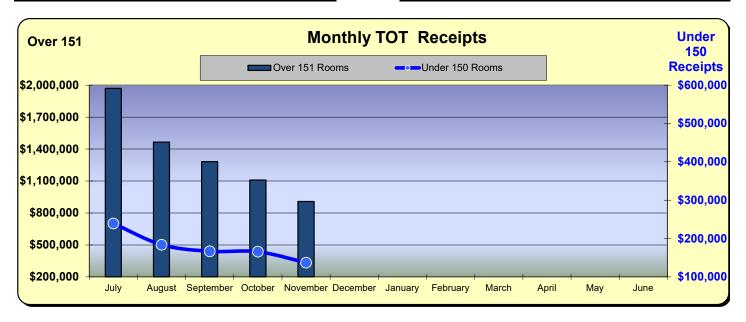

### **Huntington Beach Hotels**

| Hotels Over 151 Rooms         |           |               |          |  |  |  |
|-------------------------------|-----------|---------------|----------|--|--|--|
| Current Month - November 2023 |           |               |          |  |  |  |
| <u>Last Year</u>              | This Year | <u>Change</u> | % Change |  |  |  |
| \$866,387                     | \$908,844 | \$42,458      | 4.9%     |  |  |  |

| Hotels Under 150 Rooms        |           |               |          |  |  |  |
|-------------------------------|-----------|---------------|----------|--|--|--|
| Current Month - November 2023 |           |               |          |  |  |  |
| <u>Last Year</u>              | This Year | <u>Change</u> | % Change |  |  |  |
| \$132,394                     | \$136,957 | \$4,563       | 3.5%     |  |  |  |

|           |                   | * Fiscal Year 2022/2023 |                    |             |                   | Fiscal Year 2023/2024 |                    |                      |  |
|-----------|-------------------|-------------------------|--------------------|-------------|-------------------|-----------------------|--------------------|----------------------|--|
|           | Over 151<br>Rooms | % Change<br>Prior Yr    | Under 150<br>Rooms | %<br>Change | Over 151<br>Rooms | % Change<br>Prior Yr  | Under 150<br>Rooms | % Change<br>Prior Yr |  |
| July      | \$1,944,162       | 8.1%                    | \$251,483          | (11.0%)     | \$1,970,271       | 1.3%                  | \$239,338          | (4.8%)               |  |
| August    | \$1,570,234       | 14.2%                   | \$191,002          | (7.7%)      | \$1,464,840       | (6.7%)                | \$183,870          | (3.7%)               |  |
| September | \$1,319,882       | 33.5%                   | \$185,983          | 8.2%        | \$1,281,973       | (2.9%)                | \$166,835          | (10.3%)              |  |
| October   | \$1,248,182       | 40.4%                   | \$174,098          | 2.3%        | 1,109,158.80      | (11.1%)               | \$165,769          | (4.8%)               |  |
| November  | \$866,387         | 21.9%                   | \$132,394          | (5.3%)      | 908,844.41        | 4.9%                  | \$136,957          | 3.5%                 |  |
| December  | \$743,633         | 1.4%                    | \$125,701          | (14.1%)     |                   |                       |                    |                      |  |
| January   | \$739,750         | 50.4%                   | \$120,133          | (3.1%)      |                   |                       |                    |                      |  |
| February  | \$848,622         | 3.1%                    | \$137,441          | (3.1%)      |                   |                       |                    |                      |  |
| March     | \$1,037,760       | (9.7%)                  | \$171,042          | (2.2%)      |                   |                       |                    |                      |  |
| April     | \$1,186,061       | (7.7%)                  | \$154,963          | (13.2%)     |                   |                       |                    |                      |  |
| May       | \$1,173,119       | (4.2%)                  | \$158,246          | (17.1%)     |                   |                       |                    |                      |  |
| June      | \$1,384,790       | (3.3%)                  | \$188,243          | (10.5%)     |                   |                       |                    |                      |  |
| Total:    | \$14,062,583      | 9.0%                    | \$1,990,729        | (6.9%)      | \$6,735,087       | (3.1%)                | \$892,769          | (4.5%)               |  |

<sup>\*</sup> Quality Inn & Suites closed in Jul 2022