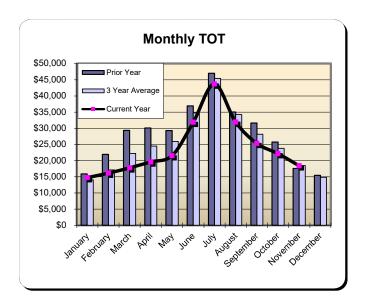

#### **Huntington Beach Hotels**

| Current Month - November 2023 |           |               |          |  |  |  |
|-------------------------------|-----------|---------------|----------|--|--|--|
| Last Year                     | This Year | <u>Change</u> | % Change |  |  |  |
| \$399,512                     | \$418,321 | \$18,808      | 4.7%     |  |  |  |

| Year to Date - November 2023 |              |               |              |  |  |  |  |
|------------------------------|--------------|---------------|--------------|--|--|--|--|
| <u>Last Year</u>             | This Year    | <u>Change</u> | % Change     |  |  |  |  |
| \$3,153,518                  | \$3,051,142  | (\$102,376)   | (3.3%)       |  |  |  |  |
|                              | <del>-</del> |               | <del>-</del> |  |  |  |  |

|           | Fiscal Year 2020/2021<br>% Change |          | * Fiscal Year 2021/2022<br>% Change |          | ** Fiscal Year 2022/2023<br>% Change |          | Fiscal Year 2023/2024<br>% Change |          |
|-----------|-----------------------------------|----------|-------------------------------------|----------|--------------------------------------|----------|-----------------------------------|----------|
|           | Actual                            | Prior Yr | Actual                              | Prior Yr | Actual                               | Prior Yr | Actual                            | Prior Yr |
| July      | \$321,613                         | (54.4%)  | \$832,407                           | 158.8%   | \$878,259                            | 5.5%     | \$883,843                         | 0.6%     |
| August    | \$338,437                         | (44.8%)  | \$633,015                           | 87.0%    | \$704,494                            | 11.3%    | \$659,484                         | (6.4%)   |
| September | \$307,681                         | (29.5%)  | \$464,120                           | 50.8%    | \$602,348                            | 29.8%    | \$579,523                         | (3.8%)   |
| October   | \$294,136                         | (38.3%)  | \$423,630                           | 44.0%    | \$568,905                            | 34.3%    | \$509,971                         | (10.4%)  |
| November  | \$172,545                         | (47.8%)  | \$340,247                           | 97.2%    | \$399,512                            | 17.4%    | \$418,321                         | 4.7%     |
| December  | \$128,578                         | (56.6%)  | \$351,886                           | 173.7%   | \$347,734                            | (1.2%)   |                                   |          |
| January   | \$126,441                         | (63.0%)  | \$246,395                           | 94.9%    | \$343,953                            | 39.6%    |                                   |          |
| February  | \$180,696                         | (53.4%)  | \$386,080                           | 113.7%   | \$394,426                            | 2.2%     |                                   |          |
| March     | \$301,104                         | 85.8%    | \$529,785                           | 76.0%    | \$483,534                            | (8.7%)   |                                   |          |
| April     | \$365,422                         | 627.5%   | \$585,194                           | 60.1%    | \$536,411                            | (8.3%)   |                                   |          |
| May       | \$423,209                         | 185.3%   | \$566,176                           | 33.8%    | \$532,547                            | (5.9%)   |                                   |          |
| June      | \$584,681                         | 124.1%   | \$656,776                           | 12.3%    | \$629,214                            | (4.2%)   |                                   |          |
| Total:    | \$3,544,543                       | (15.8%)  | \$6,015,712                         | 69.7%    | \$6,421,336                          | 6.7%     | \$3,051,142                       | (3.3%)   |