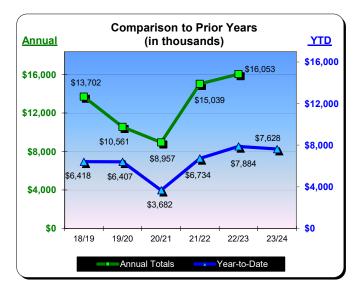

|           | Fiscal Year 2020/2021 |          | * Fiscal Year | Fiscal Year 2021/2022 ** Fisc |              | r 2022/2023 | Fiscal Year | 2023/2024 |
|-----------|-----------------------|----------|---------------|-------------------------------|--------------|-------------|-------------|-----------|
|           |                       | % Change |               | % Change                      |              | % Change    |             | % Change  |
|           | Actual                | Prior Yr | Actual        | Prior Yr                      | Actual       | Prior Yr    | Actual      | Prior Yr  |
| July      | \$840,251             | (52.3%)  | \$2,081,013   | 147.7%                        | \$2,195,645  | 5.5%        | \$2,209,609 | 0.6%      |
| August    | \$881,981             | (42.5%)  | \$1,582,539   | 79.4%                         | \$1,761,236  | 11.3%       | \$1,648,710 | (6.4%)    |
| September | \$769,200             | (29.5%)  | \$1,160,301   | 50.9%                         | \$1,505,865  | 29.8%       | \$1,448,808 | (3.8%)    |
| October   | \$759,200             | (36.3%)  | \$1,059,075   | 39.5%                         | \$1,422,280  | 34.3%       | \$1,274,927 | (10.4%)   |
| November  | \$431,360             | (47.8%)  | \$850,618     | 97.2%                         | \$998,780    | 17.4%       | \$1,045,801 | 4.7%      |
| December  | \$321,448             | (56.6%)  | \$879,714     | 173.7%                        | \$869,334    | (1.2%)      |             |           |
| January   | \$316,101             | (63.0%)  | \$615,986     | 94.9%                         | \$859,883    | 39.6%       |             |           |
| February  | \$451,601             | (53.4%)  | \$965,203     | 113.7%                        | \$986,063    | 2.2%        |             |           |
| March     | \$752,758             | 85.8%    | \$1,324,461   | 76.0%                         | \$1,208,802  | (8.7%)      |             |           |
| April     | \$913,554             | 627.4%   | \$1,462,985   | 60.1%                         | \$1,341,025  | (8.3%)      |             |           |
| May       | \$1,058,020           | 185.3%   | \$1,415,440   | 33.8%                         | \$1,331,365  | (5.9%)      |             |           |
| June      | \$1,461,705           | 112.6%   | \$1,641,937   | 12.3%                         | \$1,573,033  | (4.2%)      |             |           |
| Total:    | \$8,957,178           | (15.2%)  | \$15,039,272  | 67.9%                         | \$16,053,311 | 6.7%        | \$7,627,855 | (3.3%)    |

#### **Huntington Beach Hotels**

| Current Month - November 2023     |             |               |          |  |  |  |
|-----------------------------------|-------------|---------------|----------|--|--|--|
| <u>Last Year</u> <u>This Year</u> |             | <u>Change</u> | % Change |  |  |  |
| \$998,780                         | \$1,045,801 | \$47,021      | 4.7%     |  |  |  |

| Year to Date - November 2023 |              |               |                 |  |  |  |
|------------------------------|--------------|---------------|-----------------|--|--|--|
| <u>Last Year</u>             | This Year    | <u>Change</u> | <u>% Change</u> |  |  |  |
| \$15,309,818                 | \$14,928,026 | (\$381,792)   | (2.5%)          |  |  |  |