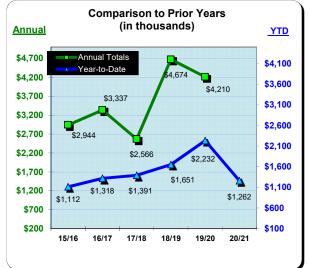

### Huntington Beach Hotels 4% Business Improvement Assessment District Reflecting October Occupancies\*

| Current Month - October 2020 |                  |               |                 |  |  |
|------------------------------|------------------|---------------|-----------------|--|--|
| Last Year                    | <u>This Year</u> | <u>Change</u> | <u>% Change</u> |  |  |
| \$477,016                    | \$294,136        | (\$182,880)   | (38.3%)         |  |  |

| * Yea       | ar to Date - October 2020 |                       |         |  |
|-------------|---------------------------|-----------------------|---------|--|
| Last Year   | <u>This Year</u>          | Change <u>% Chang</u> |         |  |
| \$4,749,213 | \$2,613,391               | (\$2,135,823)         | (45.0%) |  |

| Calendar Year 2017 |                                                                                                                                                                    | Calendar Y                                                                                                                                                                                     |                                                                                                                                                                                                                                                                                                                  |                                                                                                                                                                                                                                                                                                                                                                                          |                                                                                                                                                                                                                                                                                                                                                                                                                                                                             |                                                                                                                                                                                                                                                                                                                                                                                                                                                                                                                                                                                                      |                                                                                                                                                                                                                                                                                                                                                                                                                                                                                                                                                                                                                                                                                                       |  |
|--------------------|--------------------------------------------------------------------------------------------------------------------------------------------------------------------|------------------------------------------------------------------------------------------------------------------------------------------------------------------------------------------------|------------------------------------------------------------------------------------------------------------------------------------------------------------------------------------------------------------------------------------------------------------------------------------------------------------------|------------------------------------------------------------------------------------------------------------------------------------------------------------------------------------------------------------------------------------------------------------------------------------------------------------------------------------------------------------------------------------------|-----------------------------------------------------------------------------------------------------------------------------------------------------------------------------------------------------------------------------------------------------------------------------------------------------------------------------------------------------------------------------------------------------------------------------------------------------------------------------|------------------------------------------------------------------------------------------------------------------------------------------------------------------------------------------------------------------------------------------------------------------------------------------------------------------------------------------------------------------------------------------------------------------------------------------------------------------------------------------------------------------------------------------------------------------------------------------------------|-------------------------------------------------------------------------------------------------------------------------------------------------------------------------------------------------------------------------------------------------------------------------------------------------------------------------------------------------------------------------------------------------------------------------------------------------------------------------------------------------------------------------------------------------------------------------------------------------------------------------------------------------------------------------------------------------------|--|
|                    | % Change                                                                                                                                                           |                                                                                                                                                                                                | % Change                                                                                                                                                                                                                                                                                                         |                                                                                                                                                                                                                                                                                                                                                                                          | 6 Change Prior                                                                                                                                                                                                                                                                                                                                                                                                                                                              | % Change Prio                                                                                                                                                                                                                                                                                                                                                                                                                                                                                                                                                                                        |                                                                                                                                                                                                                                                                                                                                                                                                                                                                                                                                                                                                                                                                                                       |  |
| Actual             | Prior Yr                                                                                                                                                           | Actual                                                                                                                                                                                         | Prior Yr                                                                                                                                                                                                                                                                                                         | Actual                                                                                                                                                                                                                                                                                                                                                                                   | Yr                                                                                                                                                                                                                                                                                                                                                                                                                                                                          | Actual                                                                                                                                                                                                                                                                                                                                                                                                                                                                                                                                                                                               | Yr                                                                                                                                                                                                                                                                                                                                                                                                                                                                                                                                                                                                                                                                                                    |  |
| \$197,526          | 12.1%                                                                                                                                                              | \$220,855                                                                                                                                                                                      | 11.8%                                                                                                                                                                                                                                                                                                            | \$264,365                                                                                                                                                                                                                                                                                                                                                                                | 19.7%                                                                                                                                                                                                                                                                                                                                                                                                                                                                       | \$342,037                                                                                                                                                                                                                                                                                                                                                                                                                                                                                                                                                                                            | 29.4%                                                                                                                                                                                                                                                                                                                                                                                                                                                                                                                                                                                                                                                                                                 |  |
| \$231,443          | 18.1%                                                                                                                                                              | \$259,657                                                                                                                                                                                      | 12.2%                                                                                                                                                                                                                                                                                                            | \$367,956                                                                                                                                                                                                                                                                                                                                                                                | 41.7%                                                                                                                                                                                                                                                                                                                                                                                                                                                                       | \$387,940                                                                                                                                                                                                                                                                                                                                                                                                                                                                                                                                                                                            | 5.4%                                                                                                                                                                                                                                                                                                                                                                                                                                                                                                                                                                                                                                                                                                  |  |
| \$298,853          | 21.8%                                                                                                                                                              | \$340,898                                                                                                                                                                                      | 14.1%                                                                                                                                                                                                                                                                                                            | \$462,449                                                                                                                                                                                                                                                                                                                                                                                | 35.7%                                                                                                                                                                                                                                                                                                                                                                                                                                                                       | \$162,101                                                                                                                                                                                                                                                                                                                                                                                                                                                                                                                                                                                            | (65.0%)                                                                                                                                                                                                                                                                                                                                                                                                                                                                                                                                                                                                                                                                                               |  |
| \$283,419          | 29.6%                                                                                                                                                              | \$323,814                                                                                                                                                                                      | 14.3%                                                                                                                                                                                                                                                                                                            | \$445,406                                                                                                                                                                                                                                                                                                                                                                                | 37.6%                                                                                                                                                                                                                                                                                                                                                                                                                                                                       | \$50,233                                                                                                                                                                                                                                                                                                                                                                                                                                                                                                                                                                                             | (88.7%)                                                                                                                                                                                                                                                                                                                                                                                                                                                                                                                                                                                                                                                                                               |  |
| \$276,059          | 19.2%                                                                                                                                                              | \$323,277                                                                                                                                                                                      | 17.1%                                                                                                                                                                                                                                                                                                            | \$453,978                                                                                                                                                                                                                                                                                                                                                                                | 40.4%                                                                                                                                                                                                                                                                                                                                                                                                                                                                       | \$148,328                                                                                                                                                                                                                                                                                                                                                                                                                                                                                                                                                                                            | (67.3%)                                                                                                                                                                                                                                                                                                                                                                                                                                                                                                                                                                                                                                                                                               |  |
| \$320,800          | 11.2%                                                                                                                                                              | \$382,046                                                                                                                                                                                      | 19.1%                                                                                                                                                                                                                                                                                                            | \$523,008                                                                                                                                                                                                                                                                                                                                                                                | 36.9%                                                                                                                                                                                                                                                                                                                                                                                                                                                                       | \$260,883                                                                                                                                                                                                                                                                                                                                                                                                                                                                                                                                                                                            | (50.1%)                                                                                                                                                                                                                                                                                                                                                                                                                                                                                                                                                                                                                                                                                               |  |
| \$432,421          | 3.9%                                                                                                                                                               | \$518,623                                                                                                                                                                                      | 19.9%                                                                                                                                                                                                                                                                                                            | \$704,866                                                                                                                                                                                                                                                                                                                                                                                | 35.9%                                                                                                                                                                                                                                                                                                                                                                                                                                                                       | \$321,613                                                                                                                                                                                                                                                                                                                                                                                                                                                                                                                                                                                            | (54.4%)                                                                                                                                                                                                                                                                                                                                                                                                                                                                                                                                                                                                                                                                                               |  |
| \$361,703          | 4.4%                                                                                                                                                               | \$460,919                                                                                                                                                                                      | 27.4%                                                                                                                                                                                                                                                                                                            | \$613,607                                                                                                                                                                                                                                                                                                                                                                                | 33.1%                                                                                                                                                                                                                                                                                                                                                                                                                                                                       | \$338,437                                                                                                                                                                                                                                                                                                                                                                                                                                                                                                                                                                                            | (44.8%)                                                                                                                                                                                                                                                                                                                                                                                                                                                                                                                                                                                                                                                                                               |  |
| \$294,185          | 3.9%                                                                                                                                                               | \$331,351                                                                                                                                                                                      | 12.6%                                                                                                                                                                                                                                                                                                            | \$436,560                                                                                                                                                                                                                                                                                                                                                                                | 31.8%                                                                                                                                                                                                                                                                                                                                                                                                                                                                       | \$307,681                                                                                                                                                                                                                                                                                                                                                                                                                                                                                                                                                                                            | (29.5%)                                                                                                                                                                                                                                                                                                                                                                                                                                                                                                                                                                                                                                                                                               |  |
| \$302,398          | 11.2%                                                                                                                                                              | \$340,496                                                                                                                                                                                      | 12.6%                                                                                                                                                                                                                                                                                                            | \$477,016                                                                                                                                                                                                                                                                                                                                                                                | 40.1%                                                                                                                                                                                                                                                                                                                                                                                                                                                                       | \$294,136                                                                                                                                                                                                                                                                                                                                                                                                                                                                                                                                                                                            | (38.3%)                                                                                                                                                                                                                                                                                                                                                                                                                                                                                                                                                                                                                                                                                               |  |
| \$219,089          | 17.7%                                                                                                                                                              | \$273,963                                                                                                                                                                                      | 25.1%                                                                                                                                                                                                                                                                                                            | \$330,796                                                                                                                                                                                                                                                                                                                                                                                | 20.7%                                                                                                                                                                                                                                                                                                                                                                                                                                                                       |                                                                                                                                                                                                                                                                                                                                                                                                                                                                                                                                                                                                      |                                                                                                                                                                                                                                                                                                                                                                                                                                                                                                                                                                                                                                                                                                       |  |
| \$193,696          | 6.3%                                                                                                                                                               | \$231,292                                                                                                                                                                                      | 19.4%                                                                                                                                                                                                                                                                                                            | \$295,982                                                                                                                                                                                                                                                                                                                                                                                | 28.0%                                                                                                                                                                                                                                                                                                                                                                                                                                                                       |                                                                                                                                                                                                                                                                                                                                                                                                                                                                                                                                                                                                      |                                                                                                                                                                                                                                                                                                                                                                                                                                                                                                                                                                                                                                                                                                       |  |
| <u>\$3,411,591</u> | 12.1%                                                                                                                                                              | <u>\$4,007,192</u>                                                                                                                                                                             | 17.5%                                                                                                                                                                                                                                                                                                            | <u>\$5,375,992</u>                                                                                                                                                                                                                                                                                                                                                                       | 34.2%                                                                                                                                                                                                                                                                                                                                                                                                                                                                       | <u>\$2,613,391</u>                                                                                                                                                                                                                                                                                                                                                                                                                                                                                                                                                                                   | (45.0%)                                                                                                                                                                                                                                                                                                                                                                                                                                                                                                                                                                                                                                                                                               |  |
|                    | Actual<br>\$197,526<br>\$231,443<br>\$298,853<br>\$283,419<br>\$276,059<br>\$320,800<br>\$432,421<br>\$361,703<br>\$294,185<br>\$302,398<br>\$219,089<br>\$193,696 | Actual% Change<br>Prior Yr\$197,52612.1%\$231,44318.1%\$298,85321.8%\$283,41929.6%\$276,05919.2%\$320,80011.2%\$432,4213.9%\$361,7034.4%\$294,1853.9%\$302,39811.2%\$219,08917.7%\$193,6966.3% | Actual% Change<br>Prior YrActual\$197,52612.1%\$220,855\$231,44318.1%\$259,657\$298,85321.8%\$340,898\$283,41929.6%\$323,814\$276,05919.2%\$323,277\$320,80011.2%\$382,046\$432,4213.9%\$518,623\$361,7034.4%\$460,919\$294,1853.9%\$331,351\$302,39811.2%\$340,496\$219,08917.7%\$273,963\$193,6966.3%\$231,292 | Actual% Change<br>Prior Yr% Change<br>Actual\$197,52612.1%\$220,85511.8%\$231,44318.1%\$259,65712.2%\$298,85321.8%\$340,89814.1%\$283,41929.6%\$323,81414.3%\$276,05919.2%\$323,27717.1%\$320,80011.2%\$382,04619.1%\$432,4213.9%\$518,62319.9%\$361,7034.4%\$460,91927.4%\$294,1853.9%\$331,35112.6%\$302,39811.2%\$340,49612.6%\$219,08917.7%\$273,96325.1%\$193,6966.3%\$231,29219.4% | % Change<br>Actual% Change<br>Prior Yr% Change<br>Actual\$197,52612.1%\$220,85511.8%\$264,365\$231,44318.1%\$259,65712.2%\$367,956\$298,85321.8%\$340,89814.1%\$462,449\$283,41929.6%\$323,81414.3%\$445,406\$276,05919.2%\$323,27717.1%\$453,978\$320,80011.2%\$382,04619.1%\$523,008\$432,4213.9%\$518,62319.9%\$704,866\$361,7034.4%\$460,91927.4%\$613,607\$294,1853.9%\$331,35112.6%\$477,016\$219,08917.7%\$273,96325.1%\$330,796\$193,6966.3%\$231,29219.4%\$295,982 | % Change<br>Actual% Change<br>Prior Yr% Change<br>Actual% Change<br>Prior<br>Yr\$197,52612.1%\$220,85511.8%\$264,36519.7%\$231,44318.1%\$259,65712.2%\$367,95641.7%\$298,85321.8%\$340,89814.1%\$462,44935.7%\$283,41929.6%\$323,81414.3%\$445,40637.6%\$276,05919.2%\$323,27717.1%\$453,97840.4%\$320,80011.2%\$382,04619.1%\$523,00836.9%\$432,4213.9%\$518,62319.9%\$704,86635.9%\$361,7034.4%\$460,91927.4%\$613,60733.1%\$294,1853.9%\$331,35112.6%\$4477,01640.1%\$302,39811.2%\$340,49612.6%\$477,01640.1%\$219,08917.7%\$273,96325.1%\$330,79620.7%\$193,6966.3%\$231,29219.4%\$295,98228.0% | % Change   Actual   Yr   Actual   Yr   Actual   Yr   Actual   Yr   Actual   Xi   Actual   Yr   Actual   Xi   Actual   Yr   Actual   Xi   Actual   Yr   Actual   Actual   Xi   Actual   Xi   Actual   Yr   Actual   Actual   Xi   Actual   Actual |  |