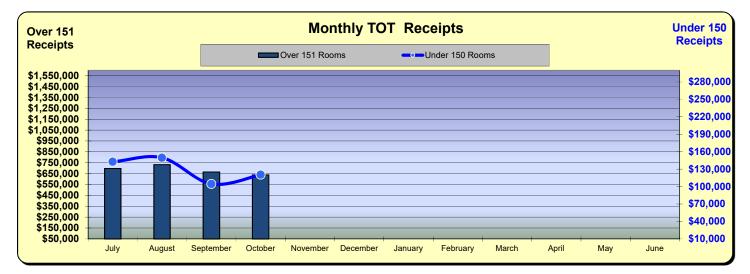

#### Huntington Beach Hotels 10% Transient Occupancy Tax Receipts Reflecting October Occupancies

| Hotels Over 151 Rooms        |                  |               |                 |  |  |  |
|------------------------------|------------------|---------------|-----------------|--|--|--|
| Current Month - October 2020 |                  |               |                 |  |  |  |
| <u>Last Year</u>             | <u>This Year</u> | <u>Change</u> | <u>% Change</u> |  |  |  |
| \$1,015,002                  | \$638,721        | (\$376,281)   | (37.1%)         |  |  |  |

| Hotels Under 150 Rooms       |                            |            |         |  |  |  |  |
|------------------------------|----------------------------|------------|---------|--|--|--|--|
| Current Month - October 2020 |                            |            |         |  |  |  |  |
| Last Year                    | ear This Year Change % Cha |            |         |  |  |  |  |
| \$177,537                    | \$120,478                  | (\$57,058) | (32.1%) |  |  |  |  |

|           | Calendar Year 2019 |                      |                    |                      |                       | Calendar Year 2020 |                      |                    |                      |
|-----------|--------------------|----------------------|--------------------|----------------------|-----------------------|--------------------|----------------------|--------------------|----------------------|
|           | Over 151<br>Rooms  | % Change<br>Prior Yr | Under 150<br>Rooms | % Change<br>Prior Yr | Calendar<br>Year 2019 | Over 151<br>Rooms  | % Change<br>Prior Yr | Under 150<br>Rooms | % Change<br>Prior Yr |
| January   | \$749,976          | 26.5%                | \$130,947          | (8.0%)               | January               | \$710,881          | (5.2%)               | \$144,207          | 10.1%                |
| February  | \$779,623          | 9.2%                 | \$140,264          | (7.4%)               | February              | \$821,521          | 5.4%                 | \$148,326          | 5.8%                 |
| March     | \$969,373          | 2.3%                 | \$186,737          | (0.9%)               | March                 | \$321,725          | (66.8%)              | \$83,529           | (55.3%)              |
| April     | \$946,209          | 3.8%                 | \$167,304          | (0.1%)               | April                 | \$72,912           | (92.3%)              | \$52,673           | (68.5%)              |
| May       | \$975,140          | 7.0%                 | \$159,804          | (3.9%)               | May                   | \$261,714          | (73.2%)              | \$109,105          | (31.7%)              |
| June      | \$1,111,773        | 4.6%                 | \$195,765          | (7.0%)               | June                  | \$551,843          | (50.4%)              | \$135,845          | (30.6%)              |
| July      | \$1,506,869        | 2.7%                 | \$255,297          | (2.4%)               | July                  | \$697,496          | (53.7%)              | \$142,755          | (44.1%)              |
| August    | \$1,330,096        | 0.6%                 | \$203,922          | (4.6%)               | August                | \$732,261          | (45.0%)              | \$149,720          | (26.6%)              |
| September | \$932,430          | (1.1%)               | \$158,970          | (1.5%)               | September             | \$664,640          | (28.7%)              | \$104,559          | (34.2%)              |
| October   | \$1,015,002        | 5.9%                 | \$177,537          | 0.8%                 | October               | \$638,721          | (37.1%)              | \$120,478          | (32.1%)              |
| November  | \$696,118          | (10.0%)              | \$130,871          | (6.4%)               | November              |                    | . ,                  |                    |                      |
| December  | \$609,325          | (3.5%)               | \$130,630          | (6.5%)               | December              |                    |                      |                    |                      |
| Total:    | \$11,621,934       | 3.4%                 | \$2,038,050        | (3.8%)               |                       | <u>\$5,473,715</u> | -46.9%               | \$1,191,197        | -32.9%               |