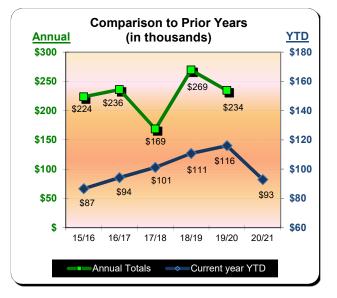

### Huntington Beach Hotels 10% Transient Occupancy Tax Receipts Reflecting October Occupancies

| Current Month - October 2020 |                  |               |                 |  |
|------------------------------|------------------|---------------|-----------------|--|
| Last Year                    | <u>This Year</u> | <u>Change</u> | <u>% Change</u> |  |
| \$1,192,539                  | \$759,200        | (\$433,339)   | (36.3%)         |  |

| Year         | Year to Date - October 2020 |               |                 |  |
|--------------|-----------------------------|---------------|-----------------|--|
| Last Year    | <u>This Year</u>            | <u>Change</u> | <u>% Change</u> |  |
| \$12,093,040 | \$6,664,912                 | (\$5,428,128) | (44.9%)         |  |

| Calen              |           | Year 2017 | Calendar            | Year 2018 | Calendar '          | Year 2019 | Calenda            | ar Year 2020   |
|--------------------|-----------|-----------|---------------------|-----------|---------------------|-----------|--------------------|----------------|
|                    |           | % Change  |                     | % Change  |                     | % Change  |                    | % Change Prior |
| Actual             |           | Prior Yr  | Actual              | Prior Yr  | Actual              | Prior Yr  | Actual             | Yr             |
| \$658,42           | lanuary   | 12.1%     | \$735,174           | 11.7%     | \$880,924           | 19.8%     | \$855,088          | (2.9%)         |
| \$771,40           | ebruary   | 18.0%     | \$865,520           | 12.2%     | \$919,887           | 6.3%      | \$969,847          | 5.4%           |
| \$996,17           | /larch    | 21.8%     | \$1,136,027         | 14.0%     | \$1,156,110         | 1.8%      | \$405,254          | (65.0%)        |
| \$944,72           | April     | 29.5%     | \$1,079,376         | 14.3%     | \$1,113,514         | 3.2%      | \$125,585          | (88.7%)        |
| \$920,19           | Nay       | 19.2%     | \$1,077,590         | 17.1%     | \$1,134,945         | 5.3%      | \$370,819          | (67.3%)        |
| \$1,069,33         | lune      | 11.2%     | \$1,273,482         | 19.1%     | \$1,307,538         | 2.7%      | \$687,687          | (47.4%)        |
| \$1,441,40         | luly      | 3.9%      | \$1,728,739         | 19.9%     | \$1,762,166         | 1.9%      | \$840,251          | (52.3%)        |
| \$1,205,67         | August    | 4.4%      | \$1,536,379         | 27.4%     | \$1,534,018         | (0.2%)    | \$881,981          | (42.5%)        |
| \$980,61           | September | 3.9%      | \$1,104,493         | 12.6%     | \$1,091,400         | (1.2%)    | \$769,200          | (29.5%)        |
| \$1,007,99         | October   | 11.2%     | \$1,134,974         | 12.6%     | \$1,192,539         | 5.1%      | \$759,200          | (36.3%)        |
| \$730,29           | lovember  | 17.7%     | \$913,205           | 25.1%     | \$826,989           | (9.4%)    |                    |                |
| \$645,64           | December  | 6.3%      | \$770,975           | 19.4%     | \$739,955           | (4.0%)    |                    |                |
| \$11,371,88        | otal:     | 12.1%     | <u>\$13,355,933</u> | 17.4%     | <u>\$13,659,984</u> | 2.3%      | \$6,664,912        | (44.9%)        |
| <u>\$11,371,88</u> | otal:     | 12.1%     | <u>\$13,355,933</u> | 17.4%     | <u>\$13,659,984</u> | 2.3%      | <u>\$6,664,912</u> |                |