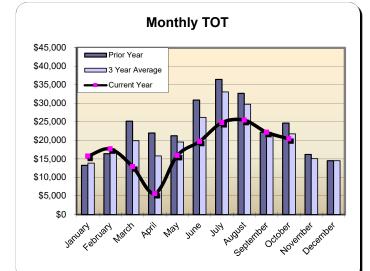

| Calen              |           | Year 2017 | Calendar            | Year 2018 | Calendar '          | Year 2019 | Calenda            | ar Year 2020   |
|--------------------|-----------|-----------|---------------------|-----------|---------------------|-----------|--------------------|----------------|
|                    |           | % Change  |                     | % Change  |                     | % Change  |                    | % Change Prior |
| Actual             |           | Prior Yr  | Actual              | Prior Yr  | Actual              | Prior Yr  | Actual             | Yr             |
| \$658,42           | lanuary   | 12.1%     | \$735,174           | 11.7%     | \$880,924           | 19.8%     | \$855,088          | (2.9%)         |
| \$771,40           | ebruary   | 18.0%     | \$865,520           | 12.2%     | \$919,887           | 6.3%      | \$969,847          | 5.4%           |
| \$996,17           | /larch    | 21.8%     | \$1,136,027         | 14.0%     | \$1,156,110         | 1.8%      | \$405,254          | (65.0%)        |
| \$944,72           | April     | 29.5%     | \$1,079,376         | 14.3%     | \$1,113,514         | 3.2%      | \$125,585          | (88.7%)        |
| \$920,19           | Nay       | 19.2%     | \$1,077,590         | 17.1%     | \$1,134,945         | 5.3%      | \$370,819          | (67.3%)        |
| \$1,069,33         | lune      | 11.2%     | \$1,273,482         | 19.1%     | \$1,307,538         | 2.7%      | \$687,687          | (47.4%)        |
| \$1,441,40         | luly      | 3.9%      | \$1,728,739         | 19.9%     | \$1,762,166         | 1.9%      | \$840,251          | (52.3%)        |
| \$1,205,67         | August    | 4.4%      | \$1,536,379         | 27.4%     | \$1,534,018         | (0.2%)    | \$881,981          | (42.5%)        |
| \$980,61           | September | 3.9%      | \$1,104,493         | 12.6%     | \$1,091,400         | (1.2%)    | \$769,200          | (29.5%)        |
| \$1,007,99         | October   | 11.2%     | \$1,134,974         | 12.6%     | \$1,192,539         | 5.1%      | \$759,200          | (36.3%)        |
| \$730,29           | lovember  | 17.7%     | \$913,205           | 25.1%     | \$826,989           | (9.4%)    |                    |                |
| \$645,64           | December  | 6.3%      | \$770,975           | 19.4%     | \$739,955           | (4.0%)    |                    |                |
| \$11,371,88        | otal:     | 12.1%     | <u>\$13,355,933</u> | 17.4%     | <u>\$13,659,984</u> | 2.3%      | \$6,664,912        | (44.9%)        |
| <u>\$11,371,88</u> | otal:     | 12.1%     | <u>\$13,355,933</u> | 17.4%     | <u>\$13,659,984</u> | 2.3%      | <u>\$6,664,912</u> |                |