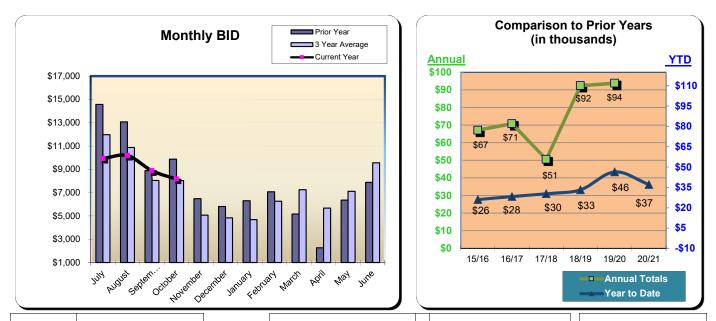

### Sunset Beach Hotels

10% Transient Occupancy Tax Receipts Reflecting October Occupancies

| Current Month - October 2020 |                  |               |                 |  |
|------------------------------|------------------|---------------|-----------------|--|
| <u>Last Year</u>             | <u>This Year</u> | <u>Change</u> | <u>% Change</u> |  |
| \$24,678                     | \$20,420         | (\$4,258)     | (17.3%)         |  |

| Year to Date - October 2020 |                  |               |                 |  |  |  |
|-----------------------------|------------------|---------------|-----------------|--|--|--|
| Last Year                   | <u>This Year</u> | <u>Change</u> | <u>% Change</u> |  |  |  |
| \$245,001                   | \$180,507        | (\$64,494)    | (26.3%)         |  |  |  |

|           | Calenda          | r Year 2017<br>% Change | Calendar         | Calendar Year 2018<br>% Change |                  | Calendar Year 2019<br>% Change |                  | Calendar Year 2020<br>% Change |  |
|-----------|------------------|-------------------------|------------------|--------------------------------|------------------|--------------------------------|------------------|--------------------------------|--|
|           | Actual           | Prior Yr                | Actual           | Prior Yr                       | Actual           | Prior Yr                       | Actual           | Prior Yr                       |  |
| January   | \$11,170         | (8.5%)                  | \$12,580         | 12.6%                          | \$13,281         | 5.6%                           | \$15,759         | 18.7%                          |  |
| February  | \$12,888         | (15.0%)                 | \$17,129         | 32.9%                          | \$16,403         | (4.2%)                         | \$17,682         | 7.8%                           |  |
| March     | \$20,082         | (6.5%)                  | \$21,706         | 8.1%                           | \$25,183         | 16.0%                          | \$12,907         | (48.8%)                        |  |
| April     | \$19,404         | 7.9%                    | \$19,808         | 2.1%                           | \$21,986         | 11.0%                          | \$5,655          | (74.3%)                        |  |
| Мау       | \$19,040         | 12.3%                   | \$21,552         | 13.2%                          | \$21,235         | (1.5%)                         | \$15,908         | (25.1%)                        |  |
| June      | \$24,705         | 8.9%                    | \$28,086         | 13.7%                          | \$30,893         | 10.0%                          | \$19,722         | (36.2%)                        |  |
| July      | \$34,461         | 8.8%                    | \$38,050         | 10.4%                          | \$36,438         | (4.2%)                         | \$24,808         | (31.9%)                        |  |
| August    | \$27,189         | 11.7%                   | \$31,197         | 14.7%                          | \$32,692         | 4.8%                           | \$25,455         | (22.1%)                        |  |
| September | \$20,280         | 3.0%                    | \$21,266         | 4.9%                           | \$22,211         | 4.4%                           | \$22,190         | (0.1%)                         |  |
| October   | \$19,276         | 4.4%                    | \$20,187         | 4.7%                           | \$24,678         | 22.2%                          | \$20,420         | (17.3%)                        |  |
| November  | \$13,514         | 3.8%                    | \$15,555         | 15.1%                          | \$16,201         | 4.2%                           |                  |                                |  |
| December  | \$14,872         | (2.3%)                  | \$14,126         | (5.0%)                         | \$14,525         | 2.8%                           |                  |                                |  |
| Total:    | <u>\$236,880</u> | 3.5%                    | <u>\$261,244</u> | 10.3%                          | <u>\$275,726</u> | 5.5%                           | <u>\$180,507</u> | (26.3%)                        |  |

### **Sunset Beach Hotels**

4% Business Improvement Assessment District Reflecting October Occupancies\*

Prior Year

November october

December

**3** Year Average Current Year

| Current Month - October 2020 |         |               |                 |  |  |
|------------------------------|---------|---------------|-----------------|--|--|
| Last Year <u>This Year</u>   |         | <u>Change</u> | <u>% Change</u> |  |  |
| \$9,871                      | \$8,168 | (\$1,703)     | (17.3%)         |  |  |

\$17,000

\$15,000

\$13,000

\$11,000

\$9,000

\$7,000

\$5,000

\$3,000

\$1,000

February

" March porill

January

Monthly BID

| * Year to Date - October 2020 |                  |               |                 |  |  |  |
|-------------------------------|------------------|---------------|-----------------|--|--|--|
| Last Year                     | <u>This Year</u> | <u>Change</u> | <u>% Change</u> |  |  |  |
| \$96,672                      | \$72,203         | (\$24,470)    | (25.3%)         |  |  |  |

|           | Calendar Year 2017 |                      | Calendar Year 2018 |                      | Calendar Year 2019 |                      | Calendar Year 2020 |                      |  |
|-----------|--------------------|----------------------|--------------------|----------------------|--------------------|----------------------|--------------------|----------------------|--|
|           | Actual             | % Change<br>Prior Yr |  |
| January   | \$3,351            | (8.5%)               | \$3,774            | 12.6%                | \$3,984            | 5.6%                 | \$6,304            | 58.2%                |  |
| February  | \$3,866            | (15.0%)              | \$5,139            | 32.9%                | \$6,561            | 27.7%                | \$7,073            | 7.8%                 |  |
| March     | \$6,024            | (6.5%)               | \$6,512            | 8.1%                 | \$10,073           | 54.7%                | \$5,163            | (48.7%)              |  |
| April     | \$5,821            | 7.9%                 | \$5,942            | 2.1%                 | \$8,794            | 48.0%                | \$2,262            | (74.3%)              |  |
| May       | \$5,712            | 12.3%                | \$6,466            | 13.2%                | \$8,494            | 31.4%                | \$6,363            | (25.1%)              |  |
| June      | \$7,411            | 8.9%                 | \$8,426            | 13.7%                | \$12,357           | 46.7%                | \$7,889            | (36.2%)              |  |
| July      | \$10,338           | 8.8%                 | \$11,415           | 10.4%                | \$14,575           | 27.7%                | \$9,923            | (31.9%)              |  |
| August    | \$8,157            | 11.7%                | \$9,359            | 14.7%                | \$13,077           | 39.7%                | \$10,182           | (22.1%)              |  |
| September | \$6,083            | 3.0%                 | \$6,380            | 4.9%                 | \$8,885            | 39.3%                | \$8,876            | (0.1%)               |  |
| October   | \$5,783            | 4.4%                 | \$6,056            | 4.7%                 | \$9,871            | 63.0%                | \$8,168            | (17.3%)              |  |
| November  | \$4,054            | 3.8%                 | \$4,667            | 15.1%                | \$6,480            | 38.9%                | -                  |                      |  |
| December  | \$4,462            | (2.3%)               | \$4,238            | (5.0%)               | \$5,810            | 37.1%                |                    |                      |  |
| Total:    | <u>\$71,063</u>    | 3.5%                 | <u>\$78,373</u>    | 10.3%                | <u>\$108,963</u>   | 39.0%                | <u>\$72,203</u>    | (25.3%)              |  |