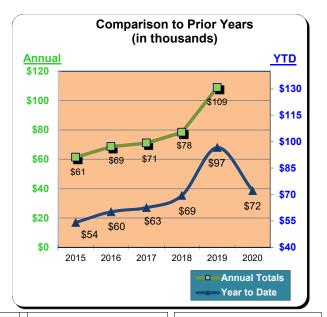

### Sunset Beach Hotels

10% Transient Occupancy Tax Receipts Reflecting October Occupancies

| Current Month - October 2020 |                  |               |                 |  |
|------------------------------|------------------|---------------|-----------------|--|
| <u>Last Year</u>             | <u>This Year</u> | <u>Change</u> | <u>% Change</u> |  |
| \$24,678                     | \$20,420         | (\$4,258)     | (17.3%)         |  |

| Year to Date - October 2020 |                  |               |                 |  |  |  |
|-----------------------------|------------------|---------------|-----------------|--|--|--|
| Last Year                   | <u>This Year</u> | <u>Change</u> | <u>% Change</u> |  |  |  |
| \$245,001                   | \$180,507        | (\$64,494)    | (26.3%)         |  |  |  |

|           | Calenda          | r Year 2017<br>% Change | Calendar         | Calendar Year 2018<br>% Change |                  | Calendar Year 2019<br>% Change |                  | Calendar Year 2020<br>% Change |  |
|-----------|------------------|-------------------------|------------------|--------------------------------|------------------|--------------------------------|------------------|--------------------------------|--|
|           | Actual           | Prior Yr                | Actual           | Prior Yr                       | Actual           | Prior Yr                       | Actual           | Prior Yr                       |  |
| January   | \$11,170         | (8.5%)                  | \$12,580         | 12.6%                          | \$13,281         | 5.6%                           | \$15,759         | 18.7%                          |  |
| February  | \$12,888         | (15.0%)                 | \$17,129         | 32.9%                          | \$16,403         | (4.2%)                         | \$17,682         | 7.8%                           |  |
| March     | \$20,082         | (6.5%)                  | \$21,706         | 8.1%                           | \$25,183         | 16.0%                          | \$12,907         | (48.8%)                        |  |
| April     | \$19,404         | 7.9%                    | \$19,808         | 2.1%                           | \$21,986         | 11.0%                          | \$5,655          | (74.3%)                        |  |
| Мау       | \$19,040         | 12.3%                   | \$21,552         | 13.2%                          | \$21,235         | (1.5%)                         | \$15,908         | (25.1%)                        |  |
| June      | \$24,705         | 8.9%                    | \$28,086         | 13.7%                          | \$30,893         | 10.0%                          | \$19,722         | (36.2%)                        |  |
| July      | \$34,461         | 8.8%                    | \$38,050         | 10.4%                          | \$36,438         | (4.2%)                         | \$24,808         | (31.9%)                        |  |
| August    | \$27,189         | 11.7%                   | \$31,197         | 14.7%                          | \$32,692         | 4.8%                           | \$25,455         | (22.1%)                        |  |
| September | \$20,280         | 3.0%                    | \$21,266         | 4.9%                           | \$22,211         | 4.4%                           | \$22,190         | (0.1%)                         |  |
| October   | \$19,276         | 4.4%                    | \$20,187         | 4.7%                           | \$24,678         | 22.2%                          | \$20,420         | (17.3%)                        |  |
| November  | \$13,514         | 3.8%                    | \$15,555         | 15.1%                          | \$16,201         | 4.2%                           |                  |                                |  |
| December  | \$14,872         | (2.3%)                  | \$14,126         | (5.0%)                         | \$14,525         | 2.8%                           |                  |                                |  |
| Total:    | <u>\$236,880</u> | 3.5%                    | <u>\$261,244</u> | 10.3%                          | <u>\$275,726</u> | 5.5%                           | <u>\$180,507</u> | (26.3%)                        |  |