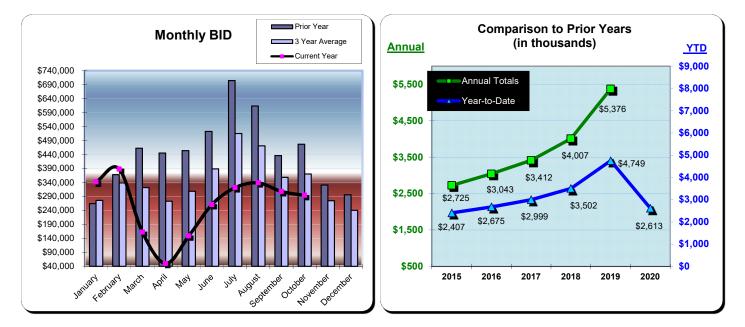

### Huntington Beach Hotels 4% Business Improvement Assessment District Reflecting October Occupancies\*

| Current Month - October 2020 |                  |               |                 |  |  |
|------------------------------|------------------|---------------|-----------------|--|--|
| Last Year                    | <u>This Year</u> | <u>Change</u> | <u>% Change</u> |  |  |
| \$477,016                    | \$294,136        | (\$182,880)   | (38.3%)         |  |  |

| * Yea       | ar to Date - October 2020 |                       |         |  |
|-------------|---------------------------|-----------------------|---------|--|
| Last Year   | <u>This Year</u>          | Change <u>% Chang</u> |         |  |
| \$4,749,213 | \$2,613,391               | (\$2,135,823)         | (45.0%) |  |

| Calendar Year 2017 |                                                                                                                                                                    | Calendar Y                                                                                                                                                                                     |                                                                                                                                                                                                                                                                                                                  |                                                                                                                                                                                                                                                                                                                                                                                          |                                                                                                                                                                                                                                                                                                                                                                                                                                                                             |                                                                                                                                                                                                                                                                                                                                                                                                                                                                                                                                                                                                      |                                                                                                                                                                                                                                                                                                                                                                                                                                                                                                                                                                                                                                                                                                       |  |
|--------------------|--------------------------------------------------------------------------------------------------------------------------------------------------------------------|------------------------------------------------------------------------------------------------------------------------------------------------------------------------------------------------|------------------------------------------------------------------------------------------------------------------------------------------------------------------------------------------------------------------------------------------------------------------------------------------------------------------|------------------------------------------------------------------------------------------------------------------------------------------------------------------------------------------------------------------------------------------------------------------------------------------------------------------------------------------------------------------------------------------|-----------------------------------------------------------------------------------------------------------------------------------------------------------------------------------------------------------------------------------------------------------------------------------------------------------------------------------------------------------------------------------------------------------------------------------------------------------------------------|------------------------------------------------------------------------------------------------------------------------------------------------------------------------------------------------------------------------------------------------------------------------------------------------------------------------------------------------------------------------------------------------------------------------------------------------------------------------------------------------------------------------------------------------------------------------------------------------------|-------------------------------------------------------------------------------------------------------------------------------------------------------------------------------------------------------------------------------------------------------------------------------------------------------------------------------------------------------------------------------------------------------------------------------------------------------------------------------------------------------------------------------------------------------------------------------------------------------------------------------------------------------------------------------------------------------|--|
|                    | % Change                                                                                                                                                           |                                                                                                                                                                                                | % Change                                                                                                                                                                                                                                                                                                         |                                                                                                                                                                                                                                                                                                                                                                                          | 6 Change Prior                                                                                                                                                                                                                                                                                                                                                                                                                                                              | % Change Prio                                                                                                                                                                                                                                                                                                                                                                                                                                                                                                                                                                                        |                                                                                                                                                                                                                                                                                                                                                                                                                                                                                                                                                                                                                                                                                                       |  |
| Actual             | Prior Yr                                                                                                                                                           | Actual                                                                                                                                                                                         | Prior Yr                                                                                                                                                                                                                                                                                                         | Actual                                                                                                                                                                                                                                                                                                                                                                                   | Yr                                                                                                                                                                                                                                                                                                                                                                                                                                                                          | Actual                                                                                                                                                                                                                                                                                                                                                                                                                                                                                                                                                                                               | Yr                                                                                                                                                                                                                                                                                                                                                                                                                                                                                                                                                                                                                                                                                                    |  |
| \$197,526          | 12.1%                                                                                                                                                              | \$220,855                                                                                                                                                                                      | 11.8%                                                                                                                                                                                                                                                                                                            | \$264,365                                                                                                                                                                                                                                                                                                                                                                                | 19.7%                                                                                                                                                                                                                                                                                                                                                                                                                                                                       | \$342,037                                                                                                                                                                                                                                                                                                                                                                                                                                                                                                                                                                                            | 29.4%                                                                                                                                                                                                                                                                                                                                                                                                                                                                                                                                                                                                                                                                                                 |  |
| \$231,443          | 18.1%                                                                                                                                                              | \$259,657                                                                                                                                                                                      | 12.2%                                                                                                                                                                                                                                                                                                            | \$367,956                                                                                                                                                                                                                                                                                                                                                                                | 41.7%                                                                                                                                                                                                                                                                                                                                                                                                                                                                       | \$387,940                                                                                                                                                                                                                                                                                                                                                                                                                                                                                                                                                                                            | 5.4%                                                                                                                                                                                                                                                                                                                                                                                                                                                                                                                                                                                                                                                                                                  |  |
| \$298,853          | 21.8%                                                                                                                                                              | \$340,898                                                                                                                                                                                      | 14.1%                                                                                                                                                                                                                                                                                                            | \$462,449                                                                                                                                                                                                                                                                                                                                                                                | 35.7%                                                                                                                                                                                                                                                                                                                                                                                                                                                                       | \$162,101                                                                                                                                                                                                                                                                                                                                                                                                                                                                                                                                                                                            | (65.0%)                                                                                                                                                                                                                                                                                                                                                                                                                                                                                                                                                                                                                                                                                               |  |
| \$283,419          | 29.6%                                                                                                                                                              | \$323,814                                                                                                                                                                                      | 14.3%                                                                                                                                                                                                                                                                                                            | \$445,406                                                                                                                                                                                                                                                                                                                                                                                | 37.6%                                                                                                                                                                                                                                                                                                                                                                                                                                                                       | \$50,233                                                                                                                                                                                                                                                                                                                                                                                                                                                                                                                                                                                             | (88.7%)                                                                                                                                                                                                                                                                                                                                                                                                                                                                                                                                                                                                                                                                                               |  |
| \$276,059          | 19.2%                                                                                                                                                              | \$323,277                                                                                                                                                                                      | 17.1%                                                                                                                                                                                                                                                                                                            | \$453,978                                                                                                                                                                                                                                                                                                                                                                                | 40.4%                                                                                                                                                                                                                                                                                                                                                                                                                                                                       | \$148,328                                                                                                                                                                                                                                                                                                                                                                                                                                                                                                                                                                                            | (67.3%)                                                                                                                                                                                                                                                                                                                                                                                                                                                                                                                                                                                                                                                                                               |  |
| \$320,800          | 11.2%                                                                                                                                                              | \$382,046                                                                                                                                                                                      | 19.1%                                                                                                                                                                                                                                                                                                            | \$523,008                                                                                                                                                                                                                                                                                                                                                                                | 36.9%                                                                                                                                                                                                                                                                                                                                                                                                                                                                       | \$260,883                                                                                                                                                                                                                                                                                                                                                                                                                                                                                                                                                                                            | (50.1%)                                                                                                                                                                                                                                                                                                                                                                                                                                                                                                                                                                                                                                                                                               |  |
| \$432,421          | 3.9%                                                                                                                                                               | \$518,623                                                                                                                                                                                      | 19.9%                                                                                                                                                                                                                                                                                                            | \$704,866                                                                                                                                                                                                                                                                                                                                                                                | 35.9%                                                                                                                                                                                                                                                                                                                                                                                                                                                                       | \$321,613                                                                                                                                                                                                                                                                                                                                                                                                                                                                                                                                                                                            | (54.4%)                                                                                                                                                                                                                                                                                                                                                                                                                                                                                                                                                                                                                                                                                               |  |
| \$361,703          | 4.4%                                                                                                                                                               | \$460,919                                                                                                                                                                                      | 27.4%                                                                                                                                                                                                                                                                                                            | \$613,607                                                                                                                                                                                                                                                                                                                                                                                | 33.1%                                                                                                                                                                                                                                                                                                                                                                                                                                                                       | \$338,437                                                                                                                                                                                                                                                                                                                                                                                                                                                                                                                                                                                            | (44.8%)                                                                                                                                                                                                                                                                                                                                                                                                                                                                                                                                                                                                                                                                                               |  |
| \$294,185          | 3.9%                                                                                                                                                               | \$331,351                                                                                                                                                                                      | 12.6%                                                                                                                                                                                                                                                                                                            | \$436,560                                                                                                                                                                                                                                                                                                                                                                                | 31.8%                                                                                                                                                                                                                                                                                                                                                                                                                                                                       | \$307,681                                                                                                                                                                                                                                                                                                                                                                                                                                                                                                                                                                                            | (29.5%)                                                                                                                                                                                                                                                                                                                                                                                                                                                                                                                                                                                                                                                                                               |  |
| \$302,398          | 11.2%                                                                                                                                                              | \$340,496                                                                                                                                                                                      | 12.6%                                                                                                                                                                                                                                                                                                            | \$477,016                                                                                                                                                                                                                                                                                                                                                                                | 40.1%                                                                                                                                                                                                                                                                                                                                                                                                                                                                       | \$294,136                                                                                                                                                                                                                                                                                                                                                                                                                                                                                                                                                                                            | (38.3%)                                                                                                                                                                                                                                                                                                                                                                                                                                                                                                                                                                                                                                                                                               |  |
| \$219,089          | 17.7%                                                                                                                                                              | \$273,963                                                                                                                                                                                      | 25.1%                                                                                                                                                                                                                                                                                                            | \$330,796                                                                                                                                                                                                                                                                                                                                                                                | 20.7%                                                                                                                                                                                                                                                                                                                                                                                                                                                                       |                                                                                                                                                                                                                                                                                                                                                                                                                                                                                                                                                                                                      |                                                                                                                                                                                                                                                                                                                                                                                                                                                                                                                                                                                                                                                                                                       |  |
| \$193,696          | 6.3%                                                                                                                                                               | \$231,292                                                                                                                                                                                      | 19.4%                                                                                                                                                                                                                                                                                                            | \$295,982                                                                                                                                                                                                                                                                                                                                                                                | 28.0%                                                                                                                                                                                                                                                                                                                                                                                                                                                                       |                                                                                                                                                                                                                                                                                                                                                                                                                                                                                                                                                                                                      |                                                                                                                                                                                                                                                                                                                                                                                                                                                                                                                                                                                                                                                                                                       |  |
| <u>\$3,411,591</u> | 12.1%                                                                                                                                                              | <u>\$4,007,192</u>                                                                                                                                                                             | 17.5%                                                                                                                                                                                                                                                                                                            | <u>\$5,375,992</u>                                                                                                                                                                                                                                                                                                                                                                       | 34.2%                                                                                                                                                                                                                                                                                                                                                                                                                                                                       | <u>\$2,613,391</u>                                                                                                                                                                                                                                                                                                                                                                                                                                                                                                                                                                                   | (45.0%)                                                                                                                                                                                                                                                                                                                                                                                                                                                                                                                                                                                                                                                                                               |  |
|                    | Actual<br>\$197,526<br>\$231,443<br>\$298,853<br>\$283,419<br>\$276,059<br>\$320,800<br>\$432,421<br>\$361,703<br>\$294,185<br>\$302,398<br>\$219,089<br>\$193,696 | Actual% Change<br>Prior Yr\$197,52612.1%\$231,44318.1%\$298,85321.8%\$283,41929.6%\$276,05919.2%\$320,80011.2%\$432,4213.9%\$361,7034.4%\$294,1853.9%\$302,39811.2%\$219,08917.7%\$193,6966.3% | Actual% Change<br>Prior YrActual\$197,52612.1%\$220,855\$231,44318.1%\$259,657\$298,85321.8%\$340,898\$283,41929.6%\$323,814\$276,05919.2%\$323,277\$320,80011.2%\$382,046\$432,4213.9%\$518,623\$361,7034.4%\$460,919\$294,1853.9%\$331,351\$302,39811.2%\$340,496\$219,08917.7%\$273,963\$193,6966.3%\$231,292 | Actual% Change<br>Prior Yr% Change<br>Actual\$197,52612.1%\$220,85511.8%\$231,44318.1%\$259,65712.2%\$298,85321.8%\$340,89814.1%\$283,41929.6%\$323,81414.3%\$276,05919.2%\$323,27717.1%\$320,80011.2%\$382,04619.1%\$432,4213.9%\$518,62319.9%\$361,7034.4%\$460,91927.4%\$294,1853.9%\$331,35112.6%\$302,39811.2%\$340,49612.6%\$219,08917.7%\$273,96325.1%\$193,6966.3%\$231,29219.4% | % Change<br>Actual% Change<br>Prior Yr% Change<br>Actual\$197,52612.1%\$220,85511.8%\$264,365\$231,44318.1%\$259,65712.2%\$367,956\$298,85321.8%\$340,89814.1%\$462,449\$283,41929.6%\$323,81414.3%\$445,406\$276,05919.2%\$323,27717.1%\$453,978\$320,80011.2%\$382,04619.1%\$523,008\$432,4213.9%\$518,62319.9%\$704,866\$361,7034.4%\$460,91927.4%\$613,607\$294,1853.9%\$331,35112.6%\$477,016\$219,08917.7%\$273,96325.1%\$330,796\$193,6966.3%\$231,29219.4%\$295,982 | % Change<br>Actual% Change<br>Prior Yr% Change<br>Actual% Change<br>Prior<br>Yr\$197,52612.1%\$220,85511.8%\$264,36519.7%\$231,44318.1%\$259,65712.2%\$367,95641.7%\$298,85321.8%\$340,89814.1%\$462,44935.7%\$283,41929.6%\$323,81414.3%\$445,40637.6%\$276,05919.2%\$323,27717.1%\$453,97840.4%\$320,80011.2%\$382,04619.1%\$523,00836.9%\$432,4213.9%\$518,62319.9%\$704,86635.9%\$361,7034.4%\$460,91927.4%\$613,60733.1%\$294,1853.9%\$331,35112.6%\$4477,01640.1%\$302,39811.2%\$340,49612.6%\$477,01640.1%\$219,08917.7%\$273,96325.1%\$330,79620.7%\$193,6966.3%\$231,29219.4%\$295,98228.0% | % Change   Actual   Yr   Actual   Yr   Actual   Yr   Actual   Yr   Actual   Xi   Actual   Yr   Actual   Xi   Actual   Yr   Actual   Xi   Actual   Yr   Actual   Actual   Xi   Actual   Xi   Actual   Yr   Actual   Actual   Xi   Actual   Actual |  |

\$1,000

February

" March porill

January

Monthly BID

| * Year to Date - October 2020 |                  |               |                 |  |  |  |
|-------------------------------|------------------|---------------|-----------------|--|--|--|
| Last Year                     | <u>This Year</u> | <u>Change</u> | <u>% Change</u> |  |  |  |
| \$96,672                      | \$72,203         | (\$24,470)    | (25.3%)         |  |  |  |

|           | Calendar Year 2017 |                      | Calendar Year 2018 |                      | Calendar Year 2019 |                      | Calendar Year 2020 |                      |  |
|-----------|--------------------|----------------------|--------------------|----------------------|--------------------|----------------------|--------------------|----------------------|--|
|           | Actual             | % Change<br>Prior Yr |  |
| January   | \$3,351            | (8.5%)               | \$3,774            | 12.6%                | \$3,984            | 5.6%                 | \$6,304            | 58.2%                |  |
| February  | \$3,866            | (15.0%)              | \$5,139            | 32.9%                | \$6,561            | 27.7%                | \$7,073            | 7.8%                 |  |
| March     | \$6,024            | (6.5%)               | \$6,512            | 8.1%                 | \$10,073           | 54.7%                | \$5,163            | (48.7%)              |  |
| April     | \$5,821            | 7.9%                 | \$5,942            | 2.1%                 | \$8,794            | 48.0%                | \$2,262            | (74.3%)              |  |
| May       | \$5,712            | 12.3%                | \$6,466            | 13.2%                | \$8,494            | 31.4%                | \$6,363            | (25.1%)              |  |
| June      | \$7,411            | 8.9%                 | \$8,426            | 13.7%                | \$12,357           | 46.7%                | \$7,889            | (36.2%)              |  |
| July      | \$10,338           | 8.8%                 | \$11,415           | 10.4%                | \$14,575           | 27.7%                | \$9,923            | (31.9%)              |  |
| August    | \$8,157            | 11.7%                | \$9,359            | 14.7%                | \$13,077           | 39.7%                | \$10,182           | (22.1%)              |  |
| September | \$6,083            | 3.0%                 | \$6,380            | 4.9%                 | \$8,885            | 39.3%                | \$8,876            | (0.1%)               |  |
| October   | \$5,783            | 4.4%                 | \$6,056            | 4.7%                 | \$9,871            | 63.0%                | \$8,168            | (17.3%)              |  |
| November  | \$4,054            | 3.8%                 | \$4,667            | 15.1%                | \$6,480            | 38.9%                | -                  |                      |  |
| December  | \$4,462            | (2.3%)               | \$4,238            | (5.0%)               | \$5,810            | 37.1%                |                    |                      |  |
| Total:    | <u>\$71,063</u>    | 3.5%                 | <u>\$78,373</u>    | 10.3%                | <u>\$108,963</u>   | 39.0%                | <u>\$72,203</u>    | (25.3%)              |  |