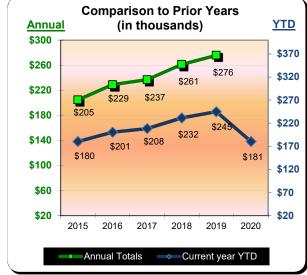

### Huntington Beach Hotels 10% Transient Occupancy Tax Receipts Reflecting October Occupancies

| Current Month - October 2020 |                  |               |                 |  |
|------------------------------|------------------|---------------|-----------------|--|
| Last Year                    | <u>This Year</u> | <u>Change</u> | <u>% Change</u> |  |
| \$1,192,539                  | \$759,200        | (\$433,339)   | (36.3%)         |  |

| Year         | Year to Date - October 2020 |               |                 |  |
|--------------|-----------------------------|---------------|-----------------|--|
| Last Year    | <u>This Year</u>            | <u>Change</u> | <u>% Change</u> |  |
| \$12,093,040 | \$6,664,912                 | (\$5,428,128) | (44.9%)         |  |

| Calen              |           | Year 2017 | Calendar            | Year 2018 | Calendar '          | Year 2019 | Calenda            | ar Year 2020   |
|--------------------|-----------|-----------|---------------------|-----------|---------------------|-----------|--------------------|----------------|
|                    |           | % Change  |                     | % Change  |                     | % Change  |                    | % Change Prior |
| Actual             |           | Prior Yr  | Actual              | Prior Yr  | Actual              | Prior Yr  | Actual             | Yr             |
| \$658,42           | lanuary   | 12.1%     | \$735,174           | 11.7%     | \$880,924           | 19.8%     | \$855,088          | (2.9%)         |
| \$771,40           | ebruary   | 18.0%     | \$865,520           | 12.2%     | \$919,887           | 6.3%      | \$969,847          | 5.4%           |
| \$996,17           | /larch    | 21.8%     | \$1,136,027         | 14.0%     | \$1,156,110         | 1.8%      | \$405,254          | (65.0%)        |
| \$944,72           | April     | 29.5%     | \$1,079,376         | 14.3%     | \$1,113,514         | 3.2%      | \$125,585          | (88.7%)        |
| \$920,19           | Nay       | 19.2%     | \$1,077,590         | 17.1%     | \$1,134,945         | 5.3%      | \$370,819          | (67.3%)        |
| \$1,069,33         | lune      | 11.2%     | \$1,273,482         | 19.1%     | \$1,307,538         | 2.7%      | \$687,687          | (47.4%)        |
| \$1,441,40         | luly      | 3.9%      | \$1,728,739         | 19.9%     | \$1,762,166         | 1.9%      | \$840,251          | (52.3%)        |
| \$1,205,67         | August    | 4.4%      | \$1,536,379         | 27.4%     | \$1,534,018         | (0.2%)    | \$881,981          | (42.5%)        |
| \$980,61           | September | 3.9%      | \$1,104,493         | 12.6%     | \$1,091,400         | (1.2%)    | \$769,200          | (29.5%)        |
| \$1,007,99         | October   | 11.2%     | \$1,134,974         | 12.6%     | \$1,192,539         | 5.1%      | \$759,200          | (36.3%)        |
| \$730,29           | lovember  | 17.7%     | \$913,205           | 25.1%     | \$826,989           | (9.4%)    |                    |                |
| \$645,64           | December  | 6.3%      | \$770,975           | 19.4%     | \$739,955           | (4.0%)    |                    |                |
| \$11,371,88        | otal:     | 12.1%     | <u>\$13,355,933</u> | 17.4%     | <u>\$13,659,984</u> | 2.3%      | \$6,664,912        | (44.9%)        |
| <u>\$11,371,88</u> | otal:     | 12.1%     | <u>\$13,355,933</u> | 17.4%     | <u>\$13,659,984</u> | 2.3%      | <u>\$6,664,912</u> |                |