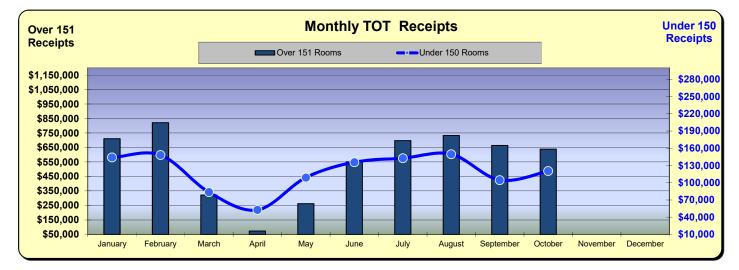

#### Huntington Beach Hotels 10% Transient Occupancy Tax Receipts Reflecting October Occupancies

| Hotels Over 151 Rooms        |                  |               |                 |  |  |  |
|------------------------------|------------------|---------------|-----------------|--|--|--|
| Current Month - October 2020 |                  |               |                 |  |  |  |
| <u>Last Year</u>             | <u>This Year</u> | <u>Change</u> | <u>% Change</u> |  |  |  |
| \$1,015,002                  | \$638,721        | (\$376,281)   | (37.1%)         |  |  |  |

| Hotels Under 150 Rooms       |                            |            |         |  |  |  |  |
|------------------------------|----------------------------|------------|---------|--|--|--|--|
| Current Month - October 2020 |                            |            |         |  |  |  |  |
| Last Year                    | ear This Year Change % Cha |            |         |  |  |  |  |
| \$177,537                    | \$120,478                  | (\$57,058) | (32.1%) |  |  |  |  |

|           | Calendar Year 2019 |                      |                    |                      |                       | Calendar Year 2020 |                      |                    |                      |
|-----------|--------------------|----------------------|--------------------|----------------------|-----------------------|--------------------|----------------------|--------------------|----------------------|
|           | Over 151<br>Rooms  | % Change<br>Prior Yr | Under 150<br>Rooms | % Change<br>Prior Yr | Calendar<br>Year 2019 | Over 151<br>Rooms  | % Change<br>Prior Yr | Under 150<br>Rooms | % Change<br>Prior Yr |
| January   | \$749,976          | 26.5%                | \$130,947          | (8.0%)               | January               | \$710,881          | (5.2%)               | \$144,207          | 10.1%                |
| February  | \$779,623          | 9.2%                 | \$140,264          | (7.4%)               | February              | \$821,521          | 5.4%                 | \$148,326          | 5.8%                 |
| March     | \$969,373          | 2.3%                 | \$186,737          | (0.9%)               | March                 | \$321,725          | (66.8%)              | \$83,529           | (55.3%)              |
| April     | \$946,209          | 3.8%                 | \$167,304          | (0.1%)               | April                 | \$72,912           | (92.3%)              | \$52,673           | (68.5%)              |
| May       | \$975,140          | 7.0%                 | \$159,804          | (3.9%)               | May                   | \$261,714          | (73.2%)              | \$109,105          | (31.7%)              |
| June      | \$1,111,773        | 4.6%                 | \$195,765          | (7.0%)               | June                  | \$551,843          | (50.4%)              | \$135,845          | (30.6%)              |
| July      | \$1,506,869        | 2.7%                 | \$255,297          | (2.4%)               | July                  | \$697,496          | (53.7%)              | \$142,755          | (44.1%)              |
| August    | \$1,330,096        | 0.6%                 | \$203,922          | (4.6%)               | August                | \$732,261          | (45.0%)              | \$149,720          | (26.6%)              |
| September | \$932,430          | (1.1%)               | \$158,970          | (1.5%)               | September             | \$664,640          | (28.7%)              | \$104,559          | (34.2%)              |
| October   | \$1,015,002        | 5.9%                 | \$177,537          | 0.8%                 | October               | \$638,721          | (37.1%)              | \$120,478          | (32.1%)              |
| November  | \$696,118          | (10.0%)              | \$130,871          | (6.4%)               | November              |                    | . ,                  |                    |                      |
| December  | \$609,325          | (3.5%)               | \$130,630          | (6.5%)               | December              |                    |                      |                    |                      |
| Total:    | \$11,621,934       | 3.4%                 | \$2,038,050        | (3.8%)               |                       | <u>\$5,473,715</u> | -46.9%               | \$1,191,197        | -32.9%               |