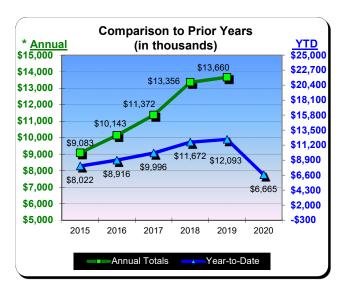

| Year         | Year to Date - October 2020 |               |                 |  |
|--------------|-----------------------------|---------------|-----------------|--|
| Last Year    | <u>This Year</u>            | <u>Change</u> | <u>% Change</u> |  |
| \$12,093,040 | \$6,664,912                 | (\$5,428,128) | (44.9%)         |  |

| Calen              |           | Year 2017 | Calendar            | Year 2018 | Calendar '          | Year 2019 | Calenda            | ar Year 2020   |
|--------------------|-----------|-----------|---------------------|-----------|---------------------|-----------|--------------------|----------------|
|                    |           | % Change  |                     | % Change  |                     | % Change  |                    | % Change Prior |
| Actual             |           | Prior Yr  | Actual              | Prior Yr  | Actual              | Prior Yr  | Actual             | Yr             |
| \$658,42           | lanuary   | 12.1%     | \$735,174           | 11.7%     | \$880,924           | 19.8%     | \$855,088          | (2.9%)         |
| \$771,40           | ebruary   | 18.0%     | \$865,520           | 12.2%     | \$919,887           | 6.3%      | \$969,847          | 5.4%           |
| \$996,17           | /larch    | 21.8%     | \$1,136,027         | 14.0%     | \$1,156,110         | 1.8%      | \$405,254          | (65.0%)        |
| \$944,72           | April     | 29.5%     | \$1,079,376         | 14.3%     | \$1,113,514         | 3.2%      | \$125,585          | (88.7%)        |
| \$920,19           | Nay       | 19.2%     | \$1,077,590         | 17.1%     | \$1,134,945         | 5.3%      | \$370,819          | (67.3%)        |
| \$1,069,33         | lune      | 11.2%     | \$1,273,482         | 19.1%     | \$1,307,538         | 2.7%      | \$687,687          | (47.4%)        |
| \$1,441,40         | luly      | 3.9%      | \$1,728,739         | 19.9%     | \$1,762,166         | 1.9%      | \$840,251          | (52.3%)        |
| \$1,205,67         | August    | 4.4%      | \$1,536,379         | 27.4%     | \$1,534,018         | (0.2%)    | \$881,981          | (42.5%)        |
| \$980,61           | September | 3.9%      | \$1,104,493         | 12.6%     | \$1,091,400         | (1.2%)    | \$769,200          | (29.5%)        |
| \$1,007,99         | October   | 11.2%     | \$1,134,974         | 12.6%     | \$1,192,539         | 5.1%      | \$759,200          | (36.3%)        |
| \$730,29           | lovember  | 17.7%     | \$913,205           | 25.1%     | \$826,989           | (9.4%)    |                    |                |
| \$645,64           | December  | 6.3%      | \$770,975           | 19.4%     | \$739,955           | (4.0%)    |                    |                |
| \$11,371,88        | otal:     | 12.1%     | <u>\$13,355,933</u> | 17.4%     | <u>\$13,659,984</u> | 2.3%      | \$6,664,912        | (44.9%)        |
| <u>\$11,371,88</u> | otal:     | 12.1%     | <u>\$13,355,933</u> | 17.4%     | <u>\$13,659,984</u> | 2.3%      | <u>\$6,664,912</u> |                |