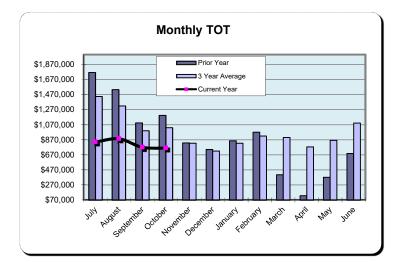

\$17,000

\$15,000

\$13,000

\$11,000

\$9,000

\$7,000

\$5,000

\$3,000

\$1,000

February

" March porill

January

Monthly BID

| * Year to Date - October 2020 |                  |               |                 |  |  |  |
|-------------------------------|------------------|---------------|-----------------|--|--|--|
| Last Year                     | <u>This Year</u> | <u>Change</u> | <u>% Change</u> |  |  |  |
| \$96,672                      | \$72,203         | (\$24,470)    | (25.3%)         |  |  |  |

|           | Calendar Year 2017 |                      | Calendar Year 2018 |                      | Calendar Year 2019 |                      | Calendar Year 2020 |                      |  |
|-----------|--------------------|----------------------|--------------------|----------------------|--------------------|----------------------|--------------------|----------------------|--|
|           | Actual             | % Change<br>Prior Yr |  |
| January   | \$3,351            | (8.5%)               | \$3,774            | 12.6%                | \$3,984            | 5.6%                 | \$6,304            | 58.2%                |  |
| February  | \$3,866            | (15.0%)              | \$5,139            | 32.9%                | \$6,561            | 27.7%                | \$7,073            | 7.8%                 |  |
| March     | \$6,024            | (6.5%)               | \$6,512            | 8.1%                 | \$10,073           | 54.7%                | \$5,163            | (48.7%)              |  |
| April     | \$5,821            | 7.9%                 | \$5,942            | 2.1%                 | \$8,794            | 48.0%                | \$2,262            | (74.3%)              |  |
| May       | \$5,712            | 12.3%                | \$6,466            | 13.2%                | \$8,494            | 31.4%                | \$6,363            | (25.1%)              |  |
| June      | \$7,411            | 8.9%                 | \$8,426            | 13.7%                | \$12,357           | 46.7%                | \$7,889            | (36.2%)              |  |
| July      | \$10,338           | 8.8%                 | \$11,415           | 10.4%                | \$14,575           | 27.7%                | \$9,923            | (31.9%)              |  |
| August    | \$8,157            | 11.7%                | \$9,359            | 14.7%                | \$13,077           | 39.7%                | \$10,182           | (22.1%)              |  |
| September | \$6,083            | 3.0%                 | \$6,380            | 4.9%                 | \$8,885            | 39.3%                | \$8,876            | (0.1%)               |  |
| October   | \$5,783            | 4.4%                 | \$6,056            | 4.7%                 | \$9,871            | 63.0%                | \$8,168            | (17.3%)              |  |
| November  | \$4,054            | 3.8%                 | \$4,667            | 15.1%                | \$6,480            | 38.9%                | -                  |                      |  |
| December  | \$4,462            | (2.3%)               | \$4,238            | (5.0%)               | \$5,810            | 37.1%                |                    |                      |  |
| Total:    | <u>\$71,063</u>    | 3.5%                 | <u>\$78,373</u>    | 10.3%                | <u>\$108,963</u>   | 39.0%                | <u>\$72,203</u>    | (25.3%)              |  |

\* Effective October 1, 2014, the BID assessment increased from 2% to 3%.

\* Effective February 1, 2019, the BID assessment increased from 3% to 4%.

JUN

August septer.

. Way ' June