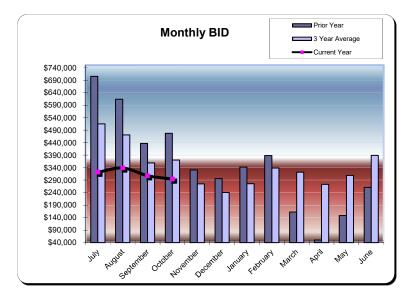

\$17,000

\$15,000

\$13,000

\$11,000

\$9,000

\$7,000

\$5,000

\$3,000

\$1,000

February

" March porill

January

Monthly BID

| * Year to Date - October 2020 |                  |               |                 |  |  |  |
|-------------------------------|------------------|---------------|-----------------|--|--|--|
| Last Year                     | <u>This Year</u> | <u>Change</u> | <u>% Change</u> |  |  |  |
| \$96,672                      | \$72,203         | (\$24,470)    | (25.3%)         |  |  |  |

\* Effective October 1, 2014, the BID assessment increased from 2% to 3%.

\* Effective February 1, 2019, the BID assessment increased from 3% to 4%.

JUN

August septer.

. Way ' June