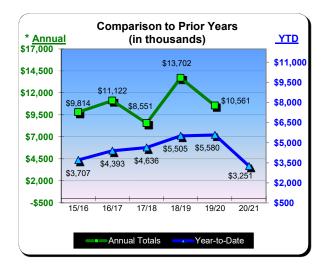

### Huntington Beach Hotels 10% Transient Occupancy Tax Receipts Reflecting October Occupancies

| Current Month - October 2020 |                  |               |                 |  |
|------------------------------|------------------|---------------|-----------------|--|
| Last Year                    | <u>This Year</u> | <u>Change</u> | <u>% Change</u> |  |
| \$1,192,539                  | \$759,200        | (\$433,339)   | (36.3%)         |  |

| Year         | Year to Date - October 2020 |               |                 |  |
|--------------|-----------------------------|---------------|-----------------|--|
| Last Year    | <u>This Year</u>            | <u>Change</u> | <u>% Change</u> |  |
| \$12,093,040 | \$6,664,912                 | (\$5,428,128) | (44.9%)         |  |

| Calen              |           | Year 2017 | Calendar            | Year 2018 | Calendar '          | Year 2019 | Calenda            | ar Year 2020   |
|--------------------|-----------|-----------|---------------------|-----------|---------------------|-----------|--------------------|----------------|
|                    |           | % Change  |                     | % Change  |                     | % Change  |                    | % Change Prior |
| Actual             |           | Prior Yr  | Actual              | Prior Yr  | Actual              | Prior Yr  | Actual             | Yr             |
| \$658,42           | lanuary   | 12.1%     | \$735,174           | 11.7%     | \$880,924           | 19.8%     | \$855,088          | (2.9%)         |
| \$771,40           | ebruary   | 18.0%     | \$865,520           | 12.2%     | \$919,887           | 6.3%      | \$969,847          | 5.4%           |
| \$996,17           | /larch    | 21.8%     | \$1,136,027         | 14.0%     | \$1,156,110         | 1.8%      | \$405,254          | (65.0%)        |
| \$944,72           | April     | 29.5%     | \$1,079,376         | 14.3%     | \$1,113,514         | 3.2%      | \$125,585          | (88.7%)        |
| \$920,19           | Nay       | 19.2%     | \$1,077,590         | 17.1%     | \$1,134,945         | 5.3%      | \$370,819          | (67.3%)        |
| \$1,069,33         | lune      | 11.2%     | \$1,273,482         | 19.1%     | \$1,307,538         | 2.7%      | \$687,687          | (47.4%)        |
| \$1,441,40         | luly      | 3.9%      | \$1,728,739         | 19.9%     | \$1,762,166         | 1.9%      | \$840,251          | (52.3%)        |
| \$1,205,67         | August    | 4.4%      | \$1,536,379         | 27.4%     | \$1,534,018         | (0.2%)    | \$881,981          | (42.5%)        |
| \$980,61           | September | 3.9%      | \$1,104,493         | 12.6%     | \$1,091,400         | (1.2%)    | \$769,200          | (29.5%)        |
| \$1,007,99         | October   | 11.2%     | \$1,134,974         | 12.6%     | \$1,192,539         | 5.1%      | \$759,200          | (36.3%)        |
| \$730,29           | lovember  | 17.7%     | \$913,205           | 25.1%     | \$826,989           | (9.4%)    |                    |                |
| \$645,64           | December  | 6.3%      | \$770,975           | 19.4%     | \$739,955           | (4.0%)    |                    |                |
| \$11,371,88        | otal:     | 12.1%     | <u>\$13,355,933</u> | 17.4%     | <u>\$13,659,984</u> | 2.3%      | \$6,664,912        | (44.9%)        |
| <u>\$11,371,88</u> | otal:     | 12.1%     | <u>\$13,355,933</u> | 17.4%     | <u>\$13,659,984</u> | 2.3%      | <u>\$6,664,912</u> |                |

### Huntington Beach Hotels 10% Transient Occupancy Tax Receipts Reflecting October Occupancies

| Current     | Month -          | October 2020  |                 |
|-------------|------------------|---------------|-----------------|
| Last Year   | <u>This Year</u> | <u>Change</u> | <u>% Change</u> |
| \$1,192,539 | \$759,200        | (\$433,339)   | (36.3%)         |

| Year        | to Date -        | October 2020  |                 |  |
|-------------|------------------|---------------|-----------------|--|
| Last Year   | <u>This Year</u> | <u>Change</u> | <u>% Change</u> |  |
| \$5,580,122 | \$3,250,632      | (\$2,329,490) | (41.8%)         |  |