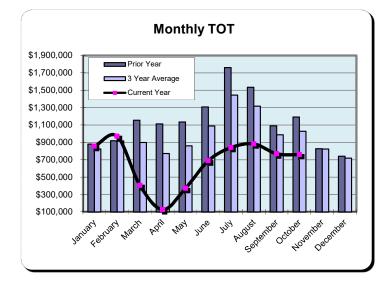

### Huntington Beach Hotels 10% Transient Occupancy Tax Receipts Reflecting October Occupancies

| Current Month - October 2020 |                  |               |                 |  |
|------------------------------|------------------|---------------|-----------------|--|
| Last Year                    | <u>This Year</u> | <u>Change</u> | <u>% Change</u> |  |
| \$1,192,539                  | \$759,200        | (\$433,339)   | (36.3%)         |  |

| Year         | Year to Date - October 2020 |               |                 |  |
|--------------|-----------------------------|---------------|-----------------|--|
| Last Year    | <u>This Year</u>            | <u>Change</u> | <u>% Change</u> |  |
| \$12,093,040 | \$6,664,912                 | (\$5,428,128) | (44.9%)         |  |

| Calen              |           | Year 2017 | Calendar            | Year 2018 | Calendar '          | Year 2019 | Calenda            | ar Year 2020   |
|--------------------|-----------|-----------|---------------------|-----------|---------------------|-----------|--------------------|----------------|
|                    |           | % Change  |                     | % Change  |                     | % Change  |                    | % Change Prior |
| Actual             |           | Prior Yr  | Actual              | Prior Yr  | Actual              | Prior Yr  | Actual             | Yr             |
| \$658,42           | lanuary   | 12.1%     | \$735,174           | 11.7%     | \$880,924           | 19.8%     | \$855,088          | (2.9%)         |
| \$771,40           | ebruary   | 18.0%     | \$865,520           | 12.2%     | \$919,887           | 6.3%      | \$969,847          | 5.4%           |
| \$996,17           | /larch    | 21.8%     | \$1,136,027         | 14.0%     | \$1,156,110         | 1.8%      | \$405,254          | (65.0%)        |
| \$944,72           | April     | 29.5%     | \$1,079,376         | 14.3%     | \$1,113,514         | 3.2%      | \$125,585          | (88.7%)        |
| \$920,19           | Nay       | 19.2%     | \$1,077,590         | 17.1%     | \$1,134,945         | 5.3%      | \$370,819          | (67.3%)        |
| \$1,069,33         | lune      | 11.2%     | \$1,273,482         | 19.1%     | \$1,307,538         | 2.7%      | \$687,687          | (47.4%)        |
| \$1,441,40         | luly      | 3.9%      | \$1,728,739         | 19.9%     | \$1,762,166         | 1.9%      | \$840,251          | (52.3%)        |
| \$1,205,67         | August    | 4.4%      | \$1,536,379         | 27.4%     | \$1,534,018         | (0.2%)    | \$881,981          | (42.5%)        |
| \$980,61           | September | 3.9%      | \$1,104,493         | 12.6%     | \$1,091,400         | (1.2%)    | \$769,200          | (29.5%)        |
| \$1,007,99         | October   | 11.2%     | \$1,134,974         | 12.6%     | \$1,192,539         | 5.1%      | \$759,200          | (36.3%)        |
| \$730,29           | lovember  | 17.7%     | \$913,205           | 25.1%     | \$826,989           | (9.4%)    |                    |                |
| \$645,64           | December  | 6.3%      | \$770,975           | 19.4%     | \$739,955           | (4.0%)    |                    |                |
| \$11,371,88        | otal:     | 12.1%     | <u>\$13,355,933</u> | 17.4%     | <u>\$13,659,984</u> | 2.3%      | \$6,664,912        | (44.9%)        |
| <u>\$11,371,88</u> | otal:     | 12.1%     | <u>\$13,355,933</u> | 17.4%     | <u>\$13,659,984</u> | 2.3%      | <u>\$6,664,912</u> |                |