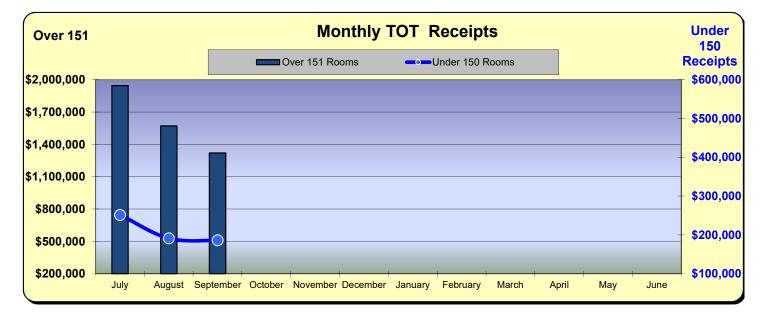

### **10% Transient Occupancy Tax Receipts Reflecting September Occupancies**

| Hotels Over 151 Rooms |                                |               |                 |  |
|-----------------------|--------------------------------|---------------|-----------------|--|
| Curr                  | Current Month - September 2022 |               |                 |  |
| <u>Last Year</u>      | <u>This Year</u>               | <u>Change</u> | <u>% Change</u> |  |
| \$988,378             | \$1,319,882                    | \$331,504     | 33.5%           |  |

| Hotels Under 150 Rooms |                                |               |                 |  |  |
|------------------------|--------------------------------|---------------|-----------------|--|--|
| Curr                   | Current Month - September 2022 |               |                 |  |  |
| <u>Last Year</u>       | <u>This Year</u>               | <u>Change</u> | <u>% Change</u> |  |  |
| \$171,924              | \$185,983                      | \$14,059      | 8.2%            |  |  |

|           |                   | ** Fiscal Year 2021/2022 |                    |             |                   | *** Fiscal Year 2022/2023 |                    |                      |  |
|-----------|-------------------|--------------------------|--------------------|-------------|-------------------|---------------------------|--------------------|----------------------|--|
|           | Over 151<br>Rooms | % Change<br>Prior Yr     | Under 150<br>Rooms | %<br>Change | Over 151<br>Rooms | % Change<br>Prior Yr      | Under 150<br>Rooms | % Change<br>Prior Yr |  |
| July      | \$1,798,518       | 157.9%                   | \$282,495          | 97.9%       | \$1,944,162       | 8.1%                      | \$251,483          | (11.0%)              |  |
| August    | \$1,375,599       | 87.9%                    | \$206,940          | 38.2%       | \$1,570,234       | 14.2%                     | \$191,002          | (7.7%)               |  |
| September | \$988,378         | 48.7%                    | \$171,924          | 64.4%       | \$1,319,882       | 33.5%                     | \$185,983          | 8.2%                 |  |
| October   | \$888,826         | 39.2%                    | \$170,249          | 41.3%       |                   |                           |                    |                      |  |
| November  | \$710,862         | 98.0%                    | \$139,757          | 93.0%       |                   |                           |                    |                      |  |
| December  | \$733,413         | 203.8%                   | \$146,301          | 82.8%       |                   |                           |                    |                      |  |
| January   | \$491,961         | 110.7%                   | \$124,025          | 50.1%       |                   |                           |                    |                      |  |
| February  | \$823,322         | 125.7%                   | \$141,881          | 63.5%       |                   |                           |                    |                      |  |
| March     | \$1,149,513       | 83.7%                    | \$174,948          | 37.9%       |                   |                           |                    |                      |  |
| April     | \$1,284,490       | 66.4%                    | \$178,494          | 26.3%       |                   |                           |                    |                      |  |
| May       | \$1,224,662       | 36.0%                    | \$190,779          | 21.1%       |                   |                           |                    |                      |  |
| June      | \$1,431,560       | 13.0%                    | \$210,377          | 7.9%        |                   |                           |                    |                      |  |
| Total:    | \$12,901,103      | 72.1%                    | \$2,138,169        | 46.4%       | \$4,834,279       | 16.1%                     | \$628,468          | (5.0%)               |  |