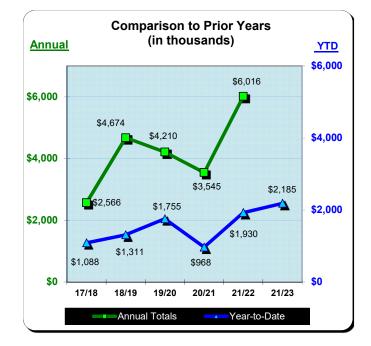

#### **Huntington Beach Hotels**

4% Business Improvement Assessment District Reflecting September Occupancies

| Current Month - September 2022 |                  |               |                 |
|--------------------------------|------------------|---------------|-----------------|
| <u>Last Year</u>               | <u>This Year</u> | <u>Change</u> | <u>% Change</u> |
| \$464,120                      | \$602,348        | \$138,228     | 29.8%           |

| Year to Date - September 2022 |             |               |                 |  |
|-------------------------------|-------------|---------------|-----------------|--|
| Last Year This Year           |             | <u>Change</u> | <u>% Change</u> |  |
| \$1,929,543                   | \$2,185,101 | \$255,558     | 13.2%           |  |

|           | * Fiscal Yea | r 2019/2020<br>% Change | Fiscal Yea  | r 2020/2021<br>% Change | ** Fiscal Yea | r 2021/2022<br>% Change | *** Fiscal Yea | ar 2022/2023<br>% Change |
|-----------|--------------|-------------------------|-------------|-------------------------|---------------|-------------------------|----------------|--------------------------|
|           | Actual       | Prior Yr                | Actual      | Prior Yr                | Actual        | Prior Yr                | Actual         | Prior Yr                 |
| July      | \$704,866    | 35.9%                   | \$321,613   | (54.4%)                 | \$832,407     | 158.8%                  | \$878,259      | 5.5%                     |
| August    | \$613,607    | 33.1%                   | \$338,437   | (44.8%)                 | \$633,015     | 87.0%                   | \$704,494      | 11.3%                    |
| September | \$436,560    | 31.8%                   | \$307,681   | (29.5%)                 | \$464,120     | 50.8%                   | \$602,348      | 29.8%                    |
| October   | \$477,016    | 40.1%                   | \$294,136   | (38.3%)                 | \$423,630     | 44.0%                   |                |                          |
| November  | \$330,796    | 20.7%                   | \$172,545   | (47.8%)                 | \$340,247     | 97.2%                   |                |                          |
| December  | \$295,982    | 28.0%                   | \$128,578   | (56.6%)                 | \$351,886     | 173.7%                  |                |                          |
| January   | \$342,037    | 29.4%                   | \$126,441   | (63.0%)                 | \$246,395     | 94.9%                   |                |                          |
| February  | \$387,940    | 5.4%                    | \$180,696   | (53.4%)                 | \$386,080     | 113.7%                  |                |                          |
| March     | \$162,101    | (65.0%)                 | \$301,104   | 85.8%                   | \$529,785     | 76.0%                   |                |                          |
| April     | \$50,233     | (88.7%)                 | \$365,422   | 627.5%                  | \$585,194     | 60.1%                   |                |                          |
| May       | \$148,328    | (67.3%)                 | \$423,209   | 185.3%                  | \$566,176     | 33.8%                   |                |                          |
| June      | \$260,883    | (50.1%)                 | \$584,681   | 124.1%                  | \$656,776     | 12.3%                   |                |                          |
| Total:    | \$4,210,352  | (9.9%)                  | \$3,544,543 | (15.8%)                 | \$6,015,712   | 69.7%                   | \$2,185,101    | 13.2%                    |
|           |              |                         |             |                         |               |                         |                |                          |