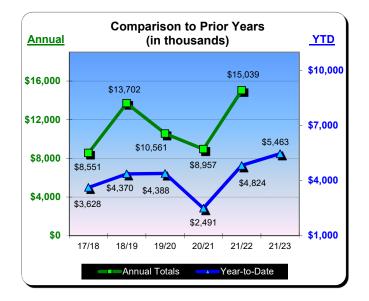

#### Huntington Beach Hotels

10% Transient Occupancy Tax Receipts Reflecting September Occupancies

| Current Month - September 2022 |             |               |                 |  |
|--------------------------------|-------------|---------------|-----------------|--|
| Last Year This Year            |             | <u>Change</u> | <u>% Change</u> |  |
| \$1,160,301                    | \$1,505,865 | \$345,563     | 29.8%           |  |

| Year to Date - September 2022 |                  |               |                 |
|-------------------------------|------------------|---------------|-----------------|
| Last Year                     | <u>This Year</u> | <u>Change</u> | <u>% Change</u> |
| \$4,823,853                   | \$5,462,746      | \$638,894     | 13.2%           |

|           | * Fiscal Yea | r 2019/2020 | Fiscal Year | 2020/2021 | ** Fiscal Yea | r 2021/2022 | *** Fiscal Yea | r 2022/2023 |
|-----------|--------------|-------------|-------------|-----------|---------------|-------------|----------------|-------------|
|           |              | % Change    |             | % Change  |               | % Change    |                | % Change    |
|           | Actual       | Prior Yr    | Actual      | Prior Yr  | Actual        | Prior Yr    | Actual         | Prior Yr    |
| July      | \$1,762,166  | 1.9%        | \$840,251   | (52.3%)   | \$2,081,013   | 147.7%      | \$2,195,645    | 5.5%        |
| August    | \$1,534,018  | (0.2%)      | \$881,981   | (42.5%)   | \$1,582,539   | 79.4%       | \$1,761,236    | 11.3%       |
| September | \$1,091,400  | (1.2%)      | \$769,200   | (29.5%)   | \$1,160,301   | 50.9%       | \$1,505,865    | 29.8%       |
| October   | \$1,192,539  | 5.1%        | \$759,200   | (36.3%)   | \$1,059,075   | 39.5%       |                |             |
| November  | \$826,989    | (9.4%)      | \$431,360   | (47.8%)   | \$850,618     | 97.2%       |                |             |
| December  | \$739,955    | (4.0%)      | \$321,448   | (56.6%)   | \$879,714     | 173.7%      |                |             |
| January   | \$855,088    | (2.9%)      | \$316,101   | (63.0%)   | \$615,986     | 94.9%       |                |             |
| February  | \$969,847    | 5.4%        | \$451,601   | (53.4%)   | \$965,203     | 113.7%      |                |             |
| March     | \$405,254    | (65.0%)     | \$752,758   | 85.8%     | \$1,324,461   | 76.0%       |                |             |
| April     | \$125,585    | (88.7%)     | \$913,554   | 627.4%    | \$1,462,985   | 60.1%       |                |             |
| May       | \$370,819    | (67.3%)     | \$1,058,020 | 185.3%    | \$1,415,440   | 33.8%       |                |             |
| June      | \$687,687    | (47.4%)     | \$1,461,705 | 112.6%    | \$1,641,937   | 12.3%       |                |             |
| Total:    | \$10,561,347 | (22.9%)     | \$8,957,178 | (15.2%)   | \$15,039,272  | 67.9%       | \$5,462,746    | 13.2%       |
|           |              |             |             |           |               |             |                |             |