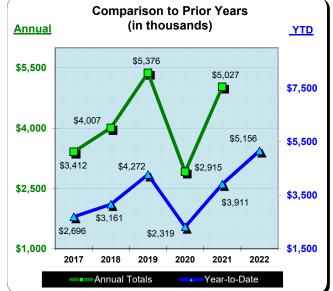

#### **Huntington Beach Hotels**

4% Business Improvement Assessment District Reflecting September Occupancies

| Current Month - September 2022 |                  |               |                 |  |  |
|--------------------------------|------------------|---------------|-----------------|--|--|
| Last Year                      | <u>This Year</u> | <u>Change</u> | <u>% Change</u> |  |  |
| \$464,120                      | \$602,348        | \$138,228     | 29.8%           |  |  |

| Year to Date - September 2022 |                            |             |                 |  |  |
|-------------------------------|----------------------------|-------------|-----------------|--|--|
| Last Year                     | Last Year <u>This Year</u> |             | <u>% Change</u> |  |  |
| \$3,911,096                   | \$5,155,507                | \$1,244,411 | 31.8%           |  |  |

| Calendar V  | Year 2019                                                                                                                                                          | * Calendar \                                                                                                                                                                                                                            | (ear 2020                                                                                                                                                                                                                                                                                                                                       | ** Calendar                                                                                                                                                                                                                                                                                                                                                                                                                                                                                            | Year 2021                                                                                                                                                                                                                                                                                                                                                                                                                                                                                                                                                                                                                                          | *** Calenda                                                                                                                                                                                                                                                                                                                                                                                                                                                                                                                                                                                                                                                                                | r Year 2022                                                                                                                                                                                                                                                                                                                                                                                                                                                                                                                                                                                                                                                                                                                  |
|-------------|--------------------------------------------------------------------------------------------------------------------------------------------------------------------|-----------------------------------------------------------------------------------------------------------------------------------------------------------------------------------------------------------------------------------------|-------------------------------------------------------------------------------------------------------------------------------------------------------------------------------------------------------------------------------------------------------------------------------------------------------------------------------------------------|--------------------------------------------------------------------------------------------------------------------------------------------------------------------------------------------------------------------------------------------------------------------------------------------------------------------------------------------------------------------------------------------------------------------------------------------------------------------------------------------------------|----------------------------------------------------------------------------------------------------------------------------------------------------------------------------------------------------------------------------------------------------------------------------------------------------------------------------------------------------------------------------------------------------------------------------------------------------------------------------------------------------------------------------------------------------------------------------------------------------------------------------------------------------|--------------------------------------------------------------------------------------------------------------------------------------------------------------------------------------------------------------------------------------------------------------------------------------------------------------------------------------------------------------------------------------------------------------------------------------------------------------------------------------------------------------------------------------------------------------------------------------------------------------------------------------------------------------------------------------------|------------------------------------------------------------------------------------------------------------------------------------------------------------------------------------------------------------------------------------------------------------------------------------------------------------------------------------------------------------------------------------------------------------------------------------------------------------------------------------------------------------------------------------------------------------------------------------------------------------------------------------------------------------------------------------------------------------------------------|
| Actual      | % Change<br>Prior Yr                                                                                                                                               | Actual                                                                                                                                                                                                                                  | % Change<br>Prior Yr                                                                                                                                                                                                                                                                                                                            | Actual                                                                                                                                                                                                                                                                                                                                                                                                                                                                                                 | % Change<br>Prior Yr                                                                                                                                                                                                                                                                                                                                                                                                                                                                                                                                                                                                                               | Actual                                                                                                                                                                                                                                                                                                                                                                                                                                                                                                                                                                                                                                                                                     | % Change<br>Prior Yr                                                                                                                                                                                                                                                                                                                                                                                                                                                                                                                                                                                                                                                                                                         |
| \$264,365   | 19.7%                                                                                                                                                              | \$342,037                                                                                                                                                                                                                               | 29.4%                                                                                                                                                                                                                                                                                                                                           | \$126,441                                                                                                                                                                                                                                                                                                                                                                                                                                                                                              | (63.0%)                                                                                                                                                                                                                                                                                                                                                                                                                                                                                                                                                                                                                                            | \$246,395                                                                                                                                                                                                                                                                                                                                                                                                                                                                                                                                                                                                                                                                                  | 94.9%                                                                                                                                                                                                                                                                                                                                                                                                                                                                                                                                                                                                                                                                                                                        |
| \$367,956   | 41.7%                                                                                                                                                              | \$387,940                                                                                                                                                                                                                               | 5.4%                                                                                                                                                                                                                                                                                                                                            | \$180,696                                                                                                                                                                                                                                                                                                                                                                                                                                                                                              | (53.4%)                                                                                                                                                                                                                                                                                                                                                                                                                                                                                                                                                                                                                                            | \$386,080                                                                                                                                                                                                                                                                                                                                                                                                                                                                                                                                                                                                                                                                                  | 113.7%                                                                                                                                                                                                                                                                                                                                                                                                                                                                                                                                                                                                                                                                                                                       |
| \$462,449   | 35.7%                                                                                                                                                              | \$162,101                                                                                                                                                                                                                               | (65.0%)                                                                                                                                                                                                                                                                                                                                         | \$301,104                                                                                                                                                                                                                                                                                                                                                                                                                                                                                              | 85.8%                                                                                                                                                                                                                                                                                                                                                                                                                                                                                                                                                                                                                                              | \$529,785                                                                                                                                                                                                                                                                                                                                                                                                                                                                                                                                                                                                                                                                                  | 76.0%                                                                                                                                                                                                                                                                                                                                                                                                                                                                                                                                                                                                                                                                                                                        |
| \$445,406   | 37.6%                                                                                                                                                              | \$50,233                                                                                                                                                                                                                                | (88.7%)                                                                                                                                                                                                                                                                                                                                         | \$365,422                                                                                                                                                                                                                                                                                                                                                                                                                                                                                              | 627.5%                                                                                                                                                                                                                                                                                                                                                                                                                                                                                                                                                                                                                                             | \$585,194                                                                                                                                                                                                                                                                                                                                                                                                                                                                                                                                                                                                                                                                                  | 60.1%                                                                                                                                                                                                                                                                                                                                                                                                                                                                                                                                                                                                                                                                                                                        |
| \$453,978   | 40.4%                                                                                                                                                              | \$148,328                                                                                                                                                                                                                               | (67.3%)                                                                                                                                                                                                                                                                                                                                         | \$423,209                                                                                                                                                                                                                                                                                                                                                                                                                                                                                              | 185.3%                                                                                                                                                                                                                                                                                                                                                                                                                                                                                                                                                                                                                                             | \$566,176                                                                                                                                                                                                                                                                                                                                                                                                                                                                                                                                                                                                                                                                                  | 33.8%                                                                                                                                                                                                                                                                                                                                                                                                                                                                                                                                                                                                                                                                                                                        |
| \$523,008   | 36.9%                                                                                                                                                              | \$260,883                                                                                                                                                                                                                               | (50.1%)                                                                                                                                                                                                                                                                                                                                         | \$584,681                                                                                                                                                                                                                                                                                                                                                                                                                                                                                              | 124.1%                                                                                                                                                                                                                                                                                                                                                                                                                                                                                                                                                                                                                                             | \$656,776                                                                                                                                                                                                                                                                                                                                                                                                                                                                                                                                                                                                                                                                                  | 12.3%                                                                                                                                                                                                                                                                                                                                                                                                                                                                                                                                                                                                                                                                                                                        |
| \$704,866   | 35.9%                                                                                                                                                              | \$321,613                                                                                                                                                                                                                               | (54.4%)                                                                                                                                                                                                                                                                                                                                         | \$832,407                                                                                                                                                                                                                                                                                                                                                                                                                                                                                              | 158.8%                                                                                                                                                                                                                                                                                                                                                                                                                                                                                                                                                                                                                                             | \$878,259                                                                                                                                                                                                                                                                                                                                                                                                                                                                                                                                                                                                                                                                                  | 5.5%                                                                                                                                                                                                                                                                                                                                                                                                                                                                                                                                                                                                                                                                                                                         |
| \$613,607   | 33.1%                                                                                                                                                              | \$338,437                                                                                                                                                                                                                               | (44.8%)                                                                                                                                                                                                                                                                                                                                         | \$633,015                                                                                                                                                                                                                                                                                                                                                                                                                                                                                              | 87.0%                                                                                                                                                                                                                                                                                                                                                                                                                                                                                                                                                                                                                                              | \$704,494                                                                                                                                                                                                                                                                                                                                                                                                                                                                                                                                                                                                                                                                                  | 11.3%                                                                                                                                                                                                                                                                                                                                                                                                                                                                                                                                                                                                                                                                                                                        |
| \$436,560   | 31.8%                                                                                                                                                              | \$307,681                                                                                                                                                                                                                               | (29.5%)                                                                                                                                                                                                                                                                                                                                         | \$464,120                                                                                                                                                                                                                                                                                                                                                                                                                                                                                              | 50.8%                                                                                                                                                                                                                                                                                                                                                                                                                                                                                                                                                                                                                                              | \$602,348                                                                                                                                                                                                                                                                                                                                                                                                                                                                                                                                                                                                                                                                                  | 29.8%                                                                                                                                                                                                                                                                                                                                                                                                                                                                                                                                                                                                                                                                                                                        |
| \$477,016   | 40.1%                                                                                                                                                              | \$294,136                                                                                                                                                                                                                               | (38.3%)                                                                                                                                                                                                                                                                                                                                         | \$423,630                                                                                                                                                                                                                                                                                                                                                                                                                                                                                              | 44.0%                                                                                                                                                                                                                                                                                                                                                                                                                                                                                                                                                                                                                                              |                                                                                                                                                                                                                                                                                                                                                                                                                                                                                                                                                                                                                                                                                            |                                                                                                                                                                                                                                                                                                                                                                                                                                                                                                                                                                                                                                                                                                                              |
| \$330,796   | 20.7%                                                                                                                                                              | \$172,545                                                                                                                                                                                                                               | (47.8%)                                                                                                                                                                                                                                                                                                                                         | \$340,247                                                                                                                                                                                                                                                                                                                                                                                                                                                                                              | 97.2%                                                                                                                                                                                                                                                                                                                                                                                                                                                                                                                                                                                                                                              |                                                                                                                                                                                                                                                                                                                                                                                                                                                                                                                                                                                                                                                                                            |                                                                                                                                                                                                                                                                                                                                                                                                                                                                                                                                                                                                                                                                                                                              |
| \$295,982   | 28.0%                                                                                                                                                              | \$128,578                                                                                                                                                                                                                               | (56.6%)                                                                                                                                                                                                                                                                                                                                         | \$351,886                                                                                                                                                                                                                                                                                                                                                                                                                                                                                              | 173.7%                                                                                                                                                                                                                                                                                                                                                                                                                                                                                                                                                                                                                                             |                                                                                                                                                                                                                                                                                                                                                                                                                                                                                                                                                                                                                                                                                            |                                                                                                                                                                                                                                                                                                                                                                                                                                                                                                                                                                                                                                                                                                                              |
| \$5,375,992 | 34.2%                                                                                                                                                              | \$2,914,514                                                                                                                                                                                                                             | (45.8%)                                                                                                                                                                                                                                                                                                                                         | \$5,026,859                                                                                                                                                                                                                                                                                                                                                                                                                                                                                            | 72.5%                                                                                                                                                                                                                                                                                                                                                                                                                                                                                                                                                                                                                                              | \$5,155,507                                                                                                                                                                                                                                                                                                                                                                                                                                                                                                                                                                                                                                                                                | 31.8%                                                                                                                                                                                                                                                                                                                                                                                                                                                                                                                                                                                                                                                                                                                        |
|             | Actual<br>\$264,365<br>\$367,956<br>\$462,449<br>\$445,406<br>\$453,978<br>\$523,008<br>\$704,866<br>\$613,607<br>\$436,560<br>\$477,016<br>\$330,796<br>\$295,982 | Actual Prior Yr   \$264,365 19.7%   \$367,956 41.7%   \$462,449 35.7%   \$445,406 37.6%   \$453,978 40.4%   \$523,008 36.9%   \$704,866 35.9%   \$613,607 33.1%   \$436,560 31.8%   \$477,016 40.1%   \$330,796 20.7%   \$295,982 28.0% | % Change<br>Prior Yr Actual   \$264,365 19.7% \$342,037   \$367,956 41.7% \$387,940   \$462,449 35.7% \$162,101   \$445,406 37.6% \$50,233   \$453,978 40.4% \$148,328   \$523,008 36.9% \$260,883   \$704,866 35.9% \$321,613   \$613,607 33.1% \$338,437   \$436,560 31.8% \$307,681   \$477,016 40.1% \$294,136   \$330,796 20.7% \$1128,578 | % Change<br>Prior Yr % Change<br>Actual % Change<br>Prior Yr   \$264,365 19.7% \$342,037 29.4%   \$367,956 41.7% \$387,940 5.4%   \$462,449 35.7% \$162,101 (65.0%)   \$445,406 37.6% \$50,233 (88.7%)   \$453,978 40.4% \$148,328 (67.3%)   \$523,008 36.9% \$260,883 (50.1%)   \$704,866 35.9% \$321,613 (54.4%)   \$613,607 33.1% \$338,437 (44.8%)   \$436,560 31.8% \$307,681 (29.5%)   \$477,016 40.1% \$294,136 (38.3%)   \$330,796 20.7% \$172,545 (47.8%)   \$295,982 28.0% \$128,578 (56.6%) | % Change<br>Actual % Change<br>Prior Yr % Change<br>Actual % Change<br>Prior Yr   \$264,365 19.7% \$342,037 29.4% \$126,441   \$367,956 41.7% \$387,940 5.4% \$180,696   \$462,449 35.7% \$162,101 (65.0%) \$301,104   \$445,406 37.6% \$50,233 (88.7%) \$365,422   \$453,978 40.4% \$148,328 (67.3%) \$423,209   \$523,008 36.9% \$260,883 (50.1%) \$584,681   \$704,866 35.9% \$321,613 (54.4%) \$832,407   \$613,607 33.1% \$338,437 (44.8%) \$633,015   \$436,560 31.8% \$307,681 (29.5%) \$464,120   \$477,016 40.1% \$294,136 (38.3%) \$423,630   \$330,796 20.7% \$172,545 (47.8%) \$340,247   \$295,982 28.0% \$128,578 \$66.6%) \$351,886 | % Change<br>Actual % Change<br>Prior Yr % Change<br>Actual % Change<br>Prior Yr   \$264,365 19.7% \$342,037 29.4% \$126,441 (63.0%)   \$367,956 41.7% \$387,940 5.4% \$126,441 (63.0%)   \$462,449 35.7% \$162,101 (65.0%) \$301,104 85.8%   \$445,406 37.6% \$50,233 (88.7%) \$365,422 627.5%   \$453,978 40.4% \$148,328 (67.3%) \$423,209 185.3%   \$523,008 36.9% \$260,883 (50.1%) \$584,681 124.1%   \$704,866 35.9% \$321,613 (54.4%) \$832,407 158.8%   \$613,607 33.1% \$338,437 (44.8%) \$633,015 87.0%   \$436,560 31.8% \$307,681 (29.5%) \$464,120 50.8%   \$477,016 40.1% \$294,136 (38.3%) \$423,630 44.0%   \$330,796 20.7% \$172,545 (47.8%) \$3340,247 97.2%   \$295,982 | % Change<br>Actual % Change<br>Prior Yr % Change<br>Actual % Change<br>Prior Yr % Change<br>Actual % Change<br>Prior Yr Actual   \$264,365 19.7% \$342,037 29.4% \$126,441 (63.0%) \$246,395   \$367,956 41.7% \$387,940 5.4% \$180,696 (53.4%) \$386,080   \$462,449 35.7% \$162,101 (65.0%) \$301,104 85.8% \$529,785   \$445,406 37.6% \$50,233 (88.7%) \$365,422 627.5% \$586,176   \$453,978 40.4% \$148,328 (67.3%) \$423,209 185.3% \$566,176   \$523,008 36.9% \$2260,883 (50.1%) \$584,681 124.1% \$6656,776   \$704,866 35.9% \$321,613 (54.4%) \$832,407 158.8% \$878,259   \$613,607 33.1% \$338,437 (44.8%) \$633,015 87.0% \$704,494   \$436,560 31.8% \$307,681 (29.5%) \$464,120 50.8% \$602,348   \$477,016 |