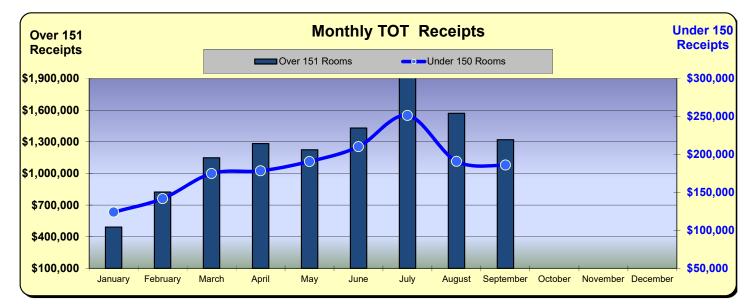

### **10% Transient Occupancy Tax Receipts Reflecting September Occupancies**

| Hotels Over 151 Rooms |                                |               |                 |  |
|-----------------------|--------------------------------|---------------|-----------------|--|
| Curr                  | Current Month - September 2022 |               |                 |  |
| <u>Last Year</u>      | <u>This Year</u>               | <u>Change</u> | <u>% Change</u> |  |
| \$988,378             | \$1,319,882                    | \$331,504     | 33.5%           |  |

| Hotels Under 150 Rooms |                                |               |                 |  |  |
|------------------------|--------------------------------|---------------|-----------------|--|--|
| Curr                   | Current Month - September 2022 |               |                 |  |  |
| <u>Last Year</u>       | <u>This Year</u>               | <u>Change</u> | <u>% Change</u> |  |  |
| \$171,924              | \$185,983                      | \$14,059      | 8.2%            |  |  |

|           |                   | ** Fiscal Year 2021/2022 |                    |             |                   | *** Fiscal Year 2022/2023 |                    |                      |  |
|-----------|-------------------|--------------------------|--------------------|-------------|-------------------|---------------------------|--------------------|----------------------|--|
|           | Over 151<br>Rooms | % Change<br>Prior Yr     | Under 150<br>Rooms | %<br>Change | Over 151<br>Rooms | % Change<br>Prior Yr      | Under 150<br>Rooms | % Change<br>Prior Yr |  |
| July      | \$1,798,518       | 157.9%                   | \$282,495          | 97.9%       | \$1,944,162       | 8.1%                      | \$251,483          | (11.0%)              |  |
| August    | \$1,375,599       | 87.9%                    | \$206,940          | 38.2%       | \$1,570,234       | 14.2%                     | \$191,002          | (7.7%)               |  |
| September | \$988,378         | 48.7%                    | \$171,924          | 64.4%       | \$1,319,882       | 33.5%                     | \$185,983          | 8.2%                 |  |
| October   | \$888,826         | 39.2%                    | \$170,249          | 41.3%       |                   |                           |                    |                      |  |
| November  | \$710,862         | 98.0%                    | \$139,757          | 93.0%       |                   |                           |                    |                      |  |
| December  | \$733,413         | 203.8%                   | \$146,301          | 82.8%       |                   |                           |                    |                      |  |
| January   | \$491,961         | 110.7%                   | \$124,025          | 50.1%       |                   |                           |                    |                      |  |
| February  | \$823,322         | 125.7%                   | \$141,881          | 63.5%       |                   |                           |                    |                      |  |
| March     | \$1,149,513       | 83.7%                    | \$174,948          | 37.9%       |                   |                           |                    |                      |  |
| April     | \$1,284,490       | 66.4%                    | \$178,494          | 26.3%       |                   |                           |                    |                      |  |
| May       | \$1,224,662       | 36.0%                    | \$190,779          | 21.1%       |                   |                           |                    |                      |  |
| June      | \$1,431,560       | 13.0%                    | \$210,377          | 7.9%        |                   |                           |                    |                      |  |
| Total:    | \$12,901,103      | 72.1%                    | \$2,138,169        | 46.4%       | \$4,834,279       | 16.1%                     | \$628,468          | (5.0%)               |  |