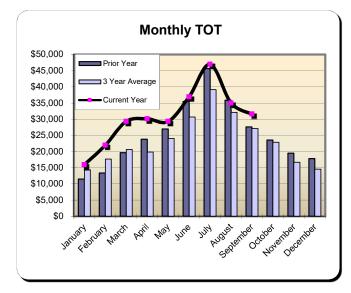

#### Huntington Beach Hotels

10% Transient Occupancy Tax Receipts Reflecting September Occupancies

| Current Month - September 2022 |             |               |                 |  |
|--------------------------------|-------------|---------------|-----------------|--|
| Last Year This Year            |             | <u>Change</u> | <u>% Change</u> |  |
| \$1,160,301                    | \$1,505,865 | \$345,563     | 29.8%           |  |

| Year to Date - September 2022 |                  |               |                 |
|-------------------------------|------------------|---------------|-----------------|
| Last Year                     | <u>This Year</u> | <u>Change</u> | <u>% Change</u> |
| \$4,823,853                   | \$5,462,746      | \$638,894     | 13.2%           |

|           | * Fiscal Yea | r 2019/2020 | Fiscal Year | 2020/2021 | ** Fiscal Yea | r 2021/2022 | *** Fiscal Yea | r 2022/2023 |
|-----------|--------------|-------------|-------------|-----------|---------------|-------------|----------------|-------------|
|           |              | % Change    |             | % Change  |               | % Change    |                | % Change    |
|           | Actual       | Prior Yr    | Actual      | Prior Yr  | Actual        | Prior Yr    | Actual         | Prior Yr    |
| July      | \$1,762,166  | 1.9%        | \$840,251   | (52.3%)   | \$2,081,013   | 147.7%      | \$2,195,645    | 5.5%        |
| August    | \$1,534,018  | (0.2%)      | \$881,981   | (42.5%)   | \$1,582,539   | 79.4%       | \$1,761,236    | 11.3%       |
| September | \$1,091,400  | (1.2%)      | \$769,200   | (29.5%)   | \$1,160,301   | 50.9%       | \$1,505,865    | 29.8%       |
| October   | \$1,192,539  | 5.1%        | \$759,200   | (36.3%)   | \$1,059,075   | 39.5%       |                |             |
| November  | \$826,989    | (9.4%)      | \$431,360   | (47.8%)   | \$850,618     | 97.2%       |                |             |
| December  | \$739,955    | (4.0%)      | \$321,448   | (56.6%)   | \$879,714     | 173.7%      |                |             |
| January   | \$855,088    | (2.9%)      | \$316,101   | (63.0%)   | \$615,986     | 94.9%       |                |             |
| February  | \$969,847    | 5.4%        | \$451,601   | (53.4%)   | \$965,203     | 113.7%      |                |             |
| March     | \$405,254    | (65.0%)     | \$752,758   | 85.8%     | \$1,324,461   | 76.0%       |                |             |
| April     | \$125,585    | (88.7%)     | \$913,554   | 627.4%    | \$1,462,985   | 60.1%       |                |             |
| May       | \$370,819    | (67.3%)     | \$1,058,020 | 185.3%    | \$1,415,440   | 33.8%       |                |             |
| June      | \$687,687    | (47.4%)     | \$1,461,705 | 112.6%    | \$1,641,937   | 12.3%       |                |             |
| Total:    | \$10,561,347 | (22.9%)     | \$8,957,178 | (15.2%)   | \$15,039,272  | 67.9%       | \$5,462,746    | 13.2%       |
|           |              |             |             |           |               |             |                |             |