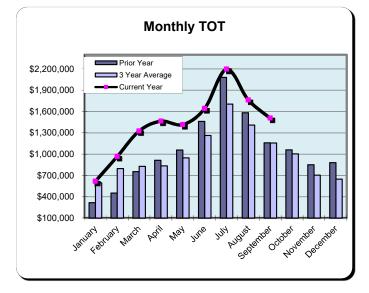

#### **Huntington Beach Hotels**

4% Business Improvement Assessment District Reflecting September Occupancies

| Current Month - September 2022 |                  |               |                 |
|--------------------------------|------------------|---------------|-----------------|
| <u>Last Year</u>               | <u>This Year</u> | <u>Change</u> | <u>% Change</u> |
| \$464,120                      | \$602,348        | \$138,228     | 29.8%           |

| Year to Date - September 2022 |             |               |                 |  |
|-------------------------------|-------------|---------------|-----------------|--|
| Last Year This Year           |             | <u>Change</u> | <u>% Change</u> |  |
| \$1,929,543                   | \$2,185,101 | \$255,558     | 13.2%           |  |

|           | * Fiscal Yea | r 2019/2020<br>% Change | Fiscal Yea  | r 2020/2021<br>% Change | ** Fiscal Yea | r 2021/2022<br>% Change | *** Fiscal Yea | ar 2022/2023<br>% Change |
|-----------|--------------|-------------------------|-------------|-------------------------|---------------|-------------------------|----------------|--------------------------|
|           | Actual       | Prior Yr                | Actual      | Prior Yr                | Actual        | Prior Yr                | Actual         | Prior Yr                 |
| July      | \$704,866    | 35.9%                   | \$321,613   | (54.4%)                 | \$832,407     | 158.8%                  | \$878,259      | 5.5%                     |
| August    | \$613,607    | 33.1%                   | \$338,437   | (44.8%)                 | \$633,015     | 87.0%                   | \$704,494      | 11.3%                    |
| September | \$436,560    | 31.8%                   | \$307,681   | (29.5%)                 | \$464,120     | 50.8%                   | \$602,348      | 29.8%                    |
| October   | \$477,016    | 40.1%                   | \$294,136   | (38.3%)                 | \$423,630     | 44.0%                   |                |                          |
| November  | \$330,796    | 20.7%                   | \$172,545   | (47.8%)                 | \$340,247     | 97.2%                   |                |                          |
| December  | \$295,982    | 28.0%                   | \$128,578   | (56.6%)                 | \$351,886     | 173.7%                  |                |                          |
| January   | \$342,037    | 29.4%                   | \$126,441   | (63.0%)                 | \$246,395     | 94.9%                   |                |                          |
| February  | \$387,940    | 5.4%                    | \$180,696   | (53.4%)                 | \$386,080     | 113.7%                  |                |                          |
| March     | \$162,101    | (65.0%)                 | \$301,104   | 85.8%                   | \$529,785     | 76.0%                   |                |                          |
| April     | \$50,233     | (88.7%)                 | \$365,422   | 627.5%                  | \$585,194     | 60.1%                   |                |                          |
| May       | \$148,328    | (67.3%)                 | \$423,209   | 185.3%                  | \$566,176     | 33.8%                   |                |                          |
| June      | \$260,883    | (50.1%)                 | \$584,681   | 124.1%                  | \$656,776     | 12.3%                   |                |                          |
| Total:    | \$4,210,352  | (9.9%)                  | \$3,544,543 | (15.8%)                 | \$6,015,712   | 69.7%                   | \$2,185,101    | 13.2%                    |
|           |              |                         |             |                         |               |                         |                |                          |