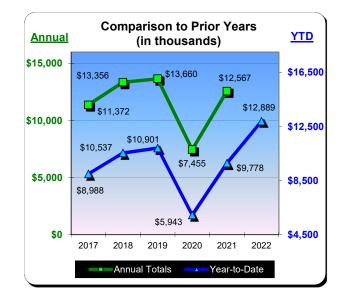

#### **Huntington Beach Hotels**

**10% Transient Occupancy Tax Receipts Reflecting September Occupancies** 

| Current Month - September 2022 |             |               |                 |  |  |
|--------------------------------|-------------|---------------|-----------------|--|--|
| Last Year This Year            |             | <u>Change</u> | <u>% Change</u> |  |  |
| \$1,160,301                    | \$1,505,865 | \$345,563     | 29.8%           |  |  |

| Year to Date - September 2022 |              |               |                 |  |  |  |
|-------------------------------|--------------|---------------|-----------------|--|--|--|
| Last Year This Year           |              | <u>Change</u> | <u>% Change</u> |  |  |  |
| \$9,777,591                   | \$12,888,758 | \$3,111,167   | 31.8%           |  |  |  |