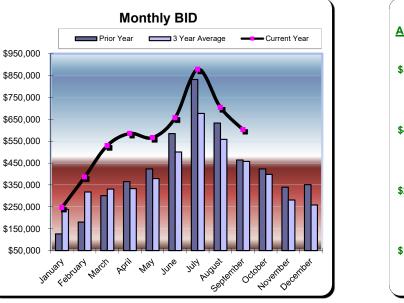

#### **Huntington Beach Hotels**

**10% Transient Occupancy Tax Receipts Reflecting September Occupancies** 

| Current Month - September 2022 |             |               |                 |  |  |
|--------------------------------|-------------|---------------|-----------------|--|--|
| Last Year This Year            |             | <u>Change</u> | <u>% Change</u> |  |  |
| \$1,160,301                    | \$1,505,865 | \$345,563     | 29.8%           |  |  |

| Year to Date - September 2022 |              |               |                 |  |  |  |
|-------------------------------|--------------|---------------|-----------------|--|--|--|
| Last Year This Year           |              | <u>Change</u> | <u>% Change</u> |  |  |  |
| \$9,777,591                   | \$12,888,758 | \$3,111,167   | 31.8%           |  |  |  |