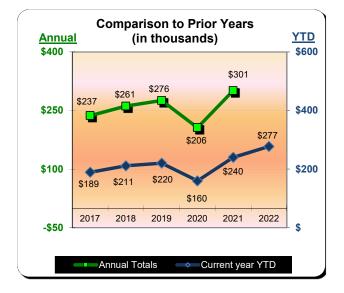

#### **Huntington Beach Hotels**

**10% Transient Occupancy Tax Receipts Reflecting September Occupancies** 

| Current Month - September 2022 |             |               |                 |  |  |
|--------------------------------|-------------|---------------|-----------------|--|--|
| Last Year This Year            |             | <u>Change</u> | <u>% Change</u> |  |  |
| \$1,160,301                    | \$1,505,865 | \$345,563     | 29.8%           |  |  |

| Year to Date - September 2022 |              |               |                 |  |  |  |
|-------------------------------|--------------|---------------|-----------------|--|--|--|
| Last Year This Year           |              | <u>Change</u> | <u>% Change</u> |  |  |  |
| \$9,777,591                   | \$12,888,758 | \$3,111,167   | 31.8%           |  |  |  |