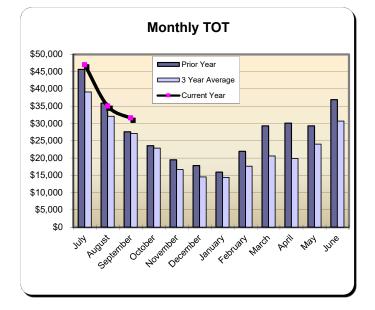

#### **Huntington Beach Hotels**

4% Business Improvement Assessment District Reflecting September Occupancies

| Current Month - September 2022 |                  |               |                 |
|--------------------------------|------------------|---------------|-----------------|
| <u>Last Year</u>               | <u>This Year</u> | <u>Change</u> | <u>% Change</u> |
| \$464,120                      | \$602,348        | \$138,228     | 29.8%           |

| Year to Date - September 2022 |             |               |                 |  |
|-------------------------------|-------------|---------------|-----------------|--|
| Last Year This Year           |             | <u>Change</u> | <u>% Change</u> |  |
| \$1,929,543                   | \$2,185,101 | \$255,558     | 13.2%           |  |

|           | * Fiscal Yea | r 2019/2020<br>% Change | Fiscal Yea  | r 2020/2021<br>% Change | ** Fiscal Yea | r 2021/2022<br>% Change | *** Fiscal Yea | ar 2022/2023<br>% Change |
|-----------|--------------|-------------------------|-------------|-------------------------|---------------|-------------------------|----------------|--------------------------|
|           | Actual       | Prior Yr                | Actual      | Prior Yr                | Actual        | Prior Yr                | Actual         | Prior Yr                 |
| July      | \$704,866    | 35.9%                   | \$321,613   | (54.4%)                 | \$832,407     | 158.8%                  | \$878,259      | 5.5%                     |
| August    | \$613,607    | 33.1%                   | \$338,437   | (44.8%)                 | \$633,015     | 87.0%                   | \$704,494      | 11.3%                    |
| September | \$436,560    | 31.8%                   | \$307,681   | (29.5%)                 | \$464,120     | 50.8%                   | \$602,348      | 29.8%                    |
| October   | \$477,016    | 40.1%                   | \$294,136   | (38.3%)                 | \$423,630     | 44.0%                   |                |                          |
| November  | \$330,796    | 20.7%                   | \$172,545   | (47.8%)                 | \$340,247     | 97.2%                   |                |                          |
| December  | \$295,982    | 28.0%                   | \$128,578   | (56.6%)                 | \$351,886     | 173.7%                  |                |                          |
| January   | \$342,037    | 29.4%                   | \$126,441   | (63.0%)                 | \$246,395     | 94.9%                   |                |                          |
| February  | \$387,940    | 5.4%                    | \$180,696   | (53.4%)                 | \$386,080     | 113.7%                  |                |                          |
| March     | \$162,101    | (65.0%)                 | \$301,104   | 85.8%                   | \$529,785     | 76.0%                   |                |                          |
| April     | \$50,233     | (88.7%)                 | \$365,422   | 627.5%                  | \$585,194     | 60.1%                   |                |                          |
| May       | \$148,328    | (67.3%)                 | \$423,209   | 185.3%                  | \$566,176     | 33.8%                   |                |                          |
| June      | \$260,883    | (50.1%)                 | \$584,681   | 124.1%                  | \$656,776     | 12.3%                   |                |                          |
| Total:    | \$4,210,352  | (9.9%)                  | \$3,544,543 | (15.8%)                 | \$6,015,712   | 69.7%                   | \$2,185,101    | 13.2%                    |
|           |              |                         |             |                         |               |                         |                |                          |

\* Springhill Suites did not pay February 2020 BID + TOT

\*\* Sun & Sands Motel closed in Sept 2021