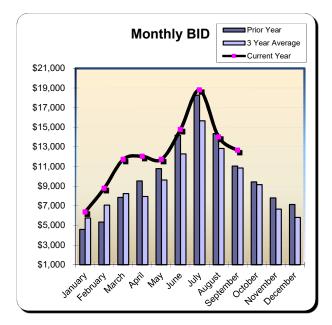

|                                                  | Monthly BID                                                | Prior Year<br>3 Year Average |
|--------------------------------------------------|------------------------------------------------------------|------------------------------|
| \$940,000<br>\$890,000                           | •                                                          | Current Year                 |
| \$840,000<br>\$790,000<br>\$740,000<br>\$690,000 |                                                            |                              |
| \$640,000<br>\$590,000<br>\$540,000              |                                                            |                              |
| \$490,000<br>\$440,000<br>\$390,000              |                                                            |                              |
| \$340,000<br>\$290,000<br>\$240,000              |                                                            |                              |
| \$190,000<br>\$140,000<br>\$90,000<br>\$40,000   |                                                            |                              |
| φ <del>1</del> 0,000                             | July hugest entre cooler to be on the senter of the senter | it was boin way sure         |

#### **Huntington Beach Hotels**

4% Business Improvement Assessment District Reflecting September Occupancies

| Current Month - September 2022 |                  |               |                 |
|--------------------------------|------------------|---------------|-----------------|
| <u>Last Year</u>               | <u>This Year</u> | <u>Change</u> | <u>% Change</u> |
| \$464,120                      | \$602,348        | \$138,228     | 29.8%           |

| Year to Date - September 2022 |             |               |                 |  |
|-------------------------------|-------------|---------------|-----------------|--|
| Last Year This Year           |             | <u>Change</u> | <u>% Change</u> |  |
| \$1,929,543                   | \$2,185,101 | \$255,558     | 13.2%           |  |

|           | * Fiscal Yea | r 2019/2020<br>% Change | Fiscal Yea  | r 2020/2021<br>% Change | ** Fiscal Yea | r 2021/2022<br>% Change | *** Fiscal Yea | ar 2022/2023<br>% Change |
|-----------|--------------|-------------------------|-------------|-------------------------|---------------|-------------------------|----------------|--------------------------|
|           | Actual       | Prior Yr                | Actual      | Prior Yr                | Actual        | Prior Yr                | Actual         | Prior Yr                 |
| July      | \$704,866    | 35.9%                   | \$321,613   | (54.4%)                 | \$832,407     | 158.8%                  | \$878,259      | 5.5%                     |
| August    | \$613,607    | 33.1%                   | \$338,437   | (44.8%)                 | \$633,015     | 87.0%                   | \$704,494      | 11.3%                    |
| September | \$436,560    | 31.8%                   | \$307,681   | (29.5%)                 | \$464,120     | 50.8%                   | \$602,348      | 29.8%                    |
| October   | \$477,016    | 40.1%                   | \$294,136   | (38.3%)                 | \$423,630     | 44.0%                   |                |                          |
| November  | \$330,796    | 20.7%                   | \$172,545   | (47.8%)                 | \$340,247     | 97.2%                   |                |                          |
| December  | \$295,982    | 28.0%                   | \$128,578   | (56.6%)                 | \$351,886     | 173.7%                  |                |                          |
| January   | \$342,037    | 29.4%                   | \$126,441   | (63.0%)                 | \$246,395     | 94.9%                   |                |                          |
| February  | \$387,940    | 5.4%                    | \$180,696   | (53.4%)                 | \$386,080     | 113.7%                  |                |                          |
| March     | \$162,101    | (65.0%)                 | \$301,104   | 85.8%                   | \$529,785     | 76.0%                   |                |                          |
| April     | \$50,233     | (88.7%)                 | \$365,422   | 627.5%                  | \$585,194     | 60.1%                   |                |                          |
| May       | \$148,328    | (67.3%)                 | \$423,209   | 185.3%                  | \$566,176     | 33.8%                   |                |                          |
| June      | \$260,883    | (50.1%)                 | \$584,681   | 124.1%                  | \$656,776     | 12.3%                   |                |                          |
| Total:    | \$4,210,352  | (9.9%)                  | \$3,544,543 | (15.8%)                 | \$6,015,712   | 69.7%                   | \$2,185,101    | 13.2%                    |
|           |              |                         |             |                         |               |                         |                |                          |