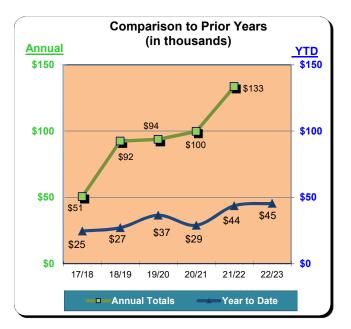

#### **Sunset Beach Hotels**

4% Business Improvement Assessment District Reflecting September Occupancies

| Current Month - September 2022 |                  |               |                 |
|--------------------------------|------------------|---------------|-----------------|
| Last Year                      | <u>This Year</u> | <u>Change</u> | <u>% Change</u> |
| \$11,050                       | \$12,650         | \$1,600       | 14.5%           |

| Year to Date - September 2022 |                  |               |                 |  |  |
|-------------------------------|------------------|---------------|-----------------|--|--|
| Last Year                     | <u>This Year</u> | <u>Change</u> | <u>% Change</u> |  |  |
| \$43,671                      | \$45,457         | \$1,786       | 4.1%            |  |  |

|           | Fiscal Yea | r 2019/2020          | Fiscal Yea | r 2020/2021          | * Fiscal Yea | r 2021/2022          | Fiscal Year | 2022/2023            |
|-----------|------------|----------------------|------------|----------------------|--------------|----------------------|-------------|----------------------|
|           | Actual     | % Change<br>Prior Yr | Actual     | % Change<br>Prior Yr | Actual       | % Change<br>Prior Yr | Actual      | % Change<br>Prior Yr |
| July      | \$14,575   | 27.7%                | \$9,923    | (31.9%)              | \$18,268     | 84.1%                | \$18,797    | 2.9%                 |
| August    | \$13,077   | 39.7%                | \$10,182   | (22.1%)              | \$14,353     | 41.0%                | \$14,009    | (2.4%)               |
| September | \$8,885    | 39.3%                | \$8,876    | (0.1%)               | \$11,050     | 24.5%                | \$12,650    | 14.5%                |
| October   | \$9,871    | 63.0%                | \$8,168    | (17.3%)              | \$9,434      | 15.5%                |             |                      |
| November  | \$6,480    | 38.9%                | \$5,735    | (11.5%)              | \$7,797      | 36.0%                |             |                      |
| December  | \$5,810    | 37.1%                | \$4,532    | (22.0%)              | \$7,129      | 57.3%                |             |                      |
| January   | \$6,304    | 58.2%                | \$4,598    | (27.1%)              | \$6,369      | 38.5%                |             |                      |
| February  | \$7,073    | 7.8%                 | \$5,348    | (24.4%)              | \$8,780      | 64.2%                |             |                      |
| March     | \$5,163    | (48.8%)              | \$7,854    | 52.1%                | \$11,734     | 49.4%                |             |                      |
| April     | \$2,262    | (74.3%)              | \$9,528    | 321.2%               | \$12,043     | 26.4%                |             |                      |
| May       | \$6,363    | (25.1%)              | \$10,787   | 69.5%                | \$11,727     | 8.7%                 |             |                      |
| June      | \$7,889    | (36.2%)              | \$14,191   | 79.9%                | \$14,768     | 4.1%                 |             |                      |
| Total:    | \$93,751   | 1.5%                 | \$99,723   | 6.4%                 | \$133,451    | 33.8%                | \$45,457    | 4.1%                 |
|           |            |                      |            |                      |              |                      |             |                      |

\* Sunset Suites closed in Nov 2021.