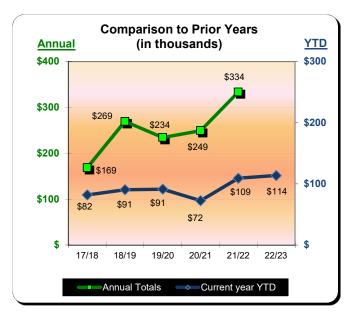

#### **Huntington Beach Hotels**

4% Business Improvement Assessment District Reflecting September Occupancies

| Current Month - September 2022 |                  |               |                 |  |  |
|--------------------------------|------------------|---------------|-----------------|--|--|
| Last Year                      | <u>This Year</u> | <u>Change</u> | <u>% Change</u> |  |  |
| \$464,120                      | \$602,348        | \$138,228     | 29.8%           |  |  |

| Year to Date - September 2022 |                            |             |                 |  |  |
|-------------------------------|----------------------------|-------------|-----------------|--|--|
| Last Year                     | Last Year <u>This Year</u> |             | <u>% Change</u> |  |  |
| \$3,911,096                   | \$5,155,507                | \$1,244,411 | 31.8%           |  |  |

| Calendar V  | Year 2019                                                                                                                                                          | * Calendar \                                                                                                                                                                                                                            | (ear 2020                                                                                                                                                                                                                                                                                                                                       | ** Calendar                                                                                                                                                                                                                                                                                                                                                                                                                                                                                            | Year 2021                                                                                                                                                                                                                                                                                                                                                                                                                                                                                                                                                                                                                                          | *** Calenda                                                                                                                                                                                                                                                                                                                                                                                                                                                                                                                                                                                                                                                                                | r Year 2022                                                                                                                                                                                                                                                                                                                                                                                                                                                                                                                                                                                                                                                                                                                  |
|-------------|--------------------------------------------------------------------------------------------------------------------------------------------------------------------|-----------------------------------------------------------------------------------------------------------------------------------------------------------------------------------------------------------------------------------------|-------------------------------------------------------------------------------------------------------------------------------------------------------------------------------------------------------------------------------------------------------------------------------------------------------------------------------------------------|--------------------------------------------------------------------------------------------------------------------------------------------------------------------------------------------------------------------------------------------------------------------------------------------------------------------------------------------------------------------------------------------------------------------------------------------------------------------------------------------------------|----------------------------------------------------------------------------------------------------------------------------------------------------------------------------------------------------------------------------------------------------------------------------------------------------------------------------------------------------------------------------------------------------------------------------------------------------------------------------------------------------------------------------------------------------------------------------------------------------------------------------------------------------|--------------------------------------------------------------------------------------------------------------------------------------------------------------------------------------------------------------------------------------------------------------------------------------------------------------------------------------------------------------------------------------------------------------------------------------------------------------------------------------------------------------------------------------------------------------------------------------------------------------------------------------------------------------------------------------------|------------------------------------------------------------------------------------------------------------------------------------------------------------------------------------------------------------------------------------------------------------------------------------------------------------------------------------------------------------------------------------------------------------------------------------------------------------------------------------------------------------------------------------------------------------------------------------------------------------------------------------------------------------------------------------------------------------------------------|
| Actual      | % Change<br>Prior Yr                                                                                                                                               | Actual                                                                                                                                                                                                                                  | % Change<br>Prior Yr                                                                                                                                                                                                                                                                                                                            | Actual                                                                                                                                                                                                                                                                                                                                                                                                                                                                                                 | % Change<br>Prior Yr                                                                                                                                                                                                                                                                                                                                                                                                                                                                                                                                                                                                                               | Actual                                                                                                                                                                                                                                                                                                                                                                                                                                                                                                                                                                                                                                                                                     | % Change<br>Prior Yr                                                                                                                                                                                                                                                                                                                                                                                                                                                                                                                                                                                                                                                                                                         |
| \$264,365   | 19.7%                                                                                                                                                              | \$342,037                                                                                                                                                                                                                               | 29.4%                                                                                                                                                                                                                                                                                                                                           | \$126,441                                                                                                                                                                                                                                                                                                                                                                                                                                                                                              | (63.0%)                                                                                                                                                                                                                                                                                                                                                                                                                                                                                                                                                                                                                                            | \$246,395                                                                                                                                                                                                                                                                                                                                                                                                                                                                                                                                                                                                                                                                                  | 94.9%                                                                                                                                                                                                                                                                                                                                                                                                                                                                                                                                                                                                                                                                                                                        |
| \$367,956   | 41.7%                                                                                                                                                              | \$387,940                                                                                                                                                                                                                               | 5.4%                                                                                                                                                                                                                                                                                                                                            | \$180,696                                                                                                                                                                                                                                                                                                                                                                                                                                                                                              | (53.4%)                                                                                                                                                                                                                                                                                                                                                                                                                                                                                                                                                                                                                                            | \$386,080                                                                                                                                                                                                                                                                                                                                                                                                                                                                                                                                                                                                                                                                                  | 113.7%                                                                                                                                                                                                                                                                                                                                                                                                                                                                                                                                                                                                                                                                                                                       |
| \$462,449   | 35.7%                                                                                                                                                              | \$162,101                                                                                                                                                                                                                               | (65.0%)                                                                                                                                                                                                                                                                                                                                         | \$301,104                                                                                                                                                                                                                                                                                                                                                                                                                                                                                              | 85.8%                                                                                                                                                                                                                                                                                                                                                                                                                                                                                                                                                                                                                                              | \$529,785                                                                                                                                                                                                                                                                                                                                                                                                                                                                                                                                                                                                                                                                                  | 76.0%                                                                                                                                                                                                                                                                                                                                                                                                                                                                                                                                                                                                                                                                                                                        |
| \$445,406   | 37.6%                                                                                                                                                              | \$50,233                                                                                                                                                                                                                                | (88.7%)                                                                                                                                                                                                                                                                                                                                         | \$365,422                                                                                                                                                                                                                                                                                                                                                                                                                                                                                              | 627.5%                                                                                                                                                                                                                                                                                                                                                                                                                                                                                                                                                                                                                                             | \$585,194                                                                                                                                                                                                                                                                                                                                                                                                                                                                                                                                                                                                                                                                                  | 60.1%                                                                                                                                                                                                                                                                                                                                                                                                                                                                                                                                                                                                                                                                                                                        |
| \$453,978   | 40.4%                                                                                                                                                              | \$148,328                                                                                                                                                                                                                               | (67.3%)                                                                                                                                                                                                                                                                                                                                         | \$423,209                                                                                                                                                                                                                                                                                                                                                                                                                                                                                              | 185.3%                                                                                                                                                                                                                                                                                                                                                                                                                                                                                                                                                                                                                                             | \$566,176                                                                                                                                                                                                                                                                                                                                                                                                                                                                                                                                                                                                                                                                                  | 33.8%                                                                                                                                                                                                                                                                                                                                                                                                                                                                                                                                                                                                                                                                                                                        |
| \$523,008   | 36.9%                                                                                                                                                              | \$260,883                                                                                                                                                                                                                               | (50.1%)                                                                                                                                                                                                                                                                                                                                         | \$584,681                                                                                                                                                                                                                                                                                                                                                                                                                                                                                              | 124.1%                                                                                                                                                                                                                                                                                                                                                                                                                                                                                                                                                                                                                                             | \$656,776                                                                                                                                                                                                                                                                                                                                                                                                                                                                                                                                                                                                                                                                                  | 12.3%                                                                                                                                                                                                                                                                                                                                                                                                                                                                                                                                                                                                                                                                                                                        |
| \$704,866   | 35.9%                                                                                                                                                              | \$321,613                                                                                                                                                                                                                               | (54.4%)                                                                                                                                                                                                                                                                                                                                         | \$832,407                                                                                                                                                                                                                                                                                                                                                                                                                                                                                              | 158.8%                                                                                                                                                                                                                                                                                                                                                                                                                                                                                                                                                                                                                                             | \$878,259                                                                                                                                                                                                                                                                                                                                                                                                                                                                                                                                                                                                                                                                                  | 5.5%                                                                                                                                                                                                                                                                                                                                                                                                                                                                                                                                                                                                                                                                                                                         |
| \$613,607   | 33.1%                                                                                                                                                              | \$338,437                                                                                                                                                                                                                               | (44.8%)                                                                                                                                                                                                                                                                                                                                         | \$633,015                                                                                                                                                                                                                                                                                                                                                                                                                                                                                              | 87.0%                                                                                                                                                                                                                                                                                                                                                                                                                                                                                                                                                                                                                                              | \$704,494                                                                                                                                                                                                                                                                                                                                                                                                                                                                                                                                                                                                                                                                                  | 11.3%                                                                                                                                                                                                                                                                                                                                                                                                                                                                                                                                                                                                                                                                                                                        |
| \$436,560   | 31.8%                                                                                                                                                              | \$307,681                                                                                                                                                                                                                               | (29.5%)                                                                                                                                                                                                                                                                                                                                         | \$464,120                                                                                                                                                                                                                                                                                                                                                                                                                                                                                              | 50.8%                                                                                                                                                                                                                                                                                                                                                                                                                                                                                                                                                                                                                                              | \$602,348                                                                                                                                                                                                                                                                                                                                                                                                                                                                                                                                                                                                                                                                                  | 29.8%                                                                                                                                                                                                                                                                                                                                                                                                                                                                                                                                                                                                                                                                                                                        |
| \$477,016   | 40.1%                                                                                                                                                              | \$294,136                                                                                                                                                                                                                               | (38.3%)                                                                                                                                                                                                                                                                                                                                         | \$423,630                                                                                                                                                                                                                                                                                                                                                                                                                                                                                              | 44.0%                                                                                                                                                                                                                                                                                                                                                                                                                                                                                                                                                                                                                                              |                                                                                                                                                                                                                                                                                                                                                                                                                                                                                                                                                                                                                                                                                            |                                                                                                                                                                                                                                                                                                                                                                                                                                                                                                                                                                                                                                                                                                                              |
| \$330,796   | 20.7%                                                                                                                                                              | \$172,545                                                                                                                                                                                                                               | (47.8%)                                                                                                                                                                                                                                                                                                                                         | \$340,247                                                                                                                                                                                                                                                                                                                                                                                                                                                                                              | 97.2%                                                                                                                                                                                                                                                                                                                                                                                                                                                                                                                                                                                                                                              |                                                                                                                                                                                                                                                                                                                                                                                                                                                                                                                                                                                                                                                                                            |                                                                                                                                                                                                                                                                                                                                                                                                                                                                                                                                                                                                                                                                                                                              |
| \$295,982   | 28.0%                                                                                                                                                              | \$128,578                                                                                                                                                                                                                               | (56.6%)                                                                                                                                                                                                                                                                                                                                         | \$351,886                                                                                                                                                                                                                                                                                                                                                                                                                                                                                              | 173.7%                                                                                                                                                                                                                                                                                                                                                                                                                                                                                                                                                                                                                                             |                                                                                                                                                                                                                                                                                                                                                                                                                                                                                                                                                                                                                                                                                            |                                                                                                                                                                                                                                                                                                                                                                                                                                                                                                                                                                                                                                                                                                                              |
| \$5,375,992 | 34.2%                                                                                                                                                              | \$2,914,514                                                                                                                                                                                                                             | (45.8%)                                                                                                                                                                                                                                                                                                                                         | \$5,026,859                                                                                                                                                                                                                                                                                                                                                                                                                                                                                            | 72.5%                                                                                                                                                                                                                                                                                                                                                                                                                                                                                                                                                                                                                                              | \$5,155,507                                                                                                                                                                                                                                                                                                                                                                                                                                                                                                                                                                                                                                                                                | 31.8%                                                                                                                                                                                                                                                                                                                                                                                                                                                                                                                                                                                                                                                                                                                        |
|             | Actual<br>\$264,365<br>\$367,956<br>\$462,449<br>\$445,406<br>\$453,978<br>\$523,008<br>\$704,866<br>\$613,607<br>\$436,560<br>\$477,016<br>\$330,796<br>\$295,982 | Actual Prior Yr   \$264,365 19.7%   \$367,956 41.7%   \$462,449 35.7%   \$445,406 37.6%   \$453,978 40.4%   \$523,008 36.9%   \$704,866 35.9%   \$613,607 33.1%   \$436,560 31.8%   \$477,016 40.1%   \$330,796 20.7%   \$295,982 28.0% | % Change<br>Prior Yr Actual   \$264,365 19.7% \$342,037   \$367,956 41.7% \$387,940   \$462,449 35.7% \$162,101   \$445,406 37.6% \$50,233   \$453,978 40.4% \$148,328   \$523,008 36.9% \$260,883   \$704,866 35.9% \$321,613   \$613,607 33.1% \$338,437   \$436,560 31.8% \$307,681   \$477,016 40.1% \$294,136   \$330,796 20.7% \$1128,578 | % Change<br>Prior Yr % Change<br>Actual % Change<br>Prior Yr   \$264,365 19.7% \$342,037 29.4%   \$367,956 41.7% \$387,940 5.4%   \$462,449 35.7% \$162,101 (65.0%)   \$445,406 37.6% \$50,233 (88.7%)   \$453,978 40.4% \$148,328 (67.3%)   \$523,008 36.9% \$260,883 (50.1%)   \$704,866 35.9% \$321,613 (54.4%)   \$613,607 33.1% \$338,437 (44.8%)   \$436,560 31.8% \$307,681 (29.5%)   \$477,016 40.1% \$294,136 (38.3%)   \$330,796 20.7% \$172,545 (47.8%)   \$295,982 28.0% \$128,578 (56.6%) | % Change<br>Actual % Change<br>Prior Yr % Change<br>Actual % Change<br>Prior Yr   \$264,365 19.7% \$342,037 29.4% \$126,441   \$367,956 41.7% \$387,940 5.4% \$180,696   \$462,449 35.7% \$162,101 (65.0%) \$301,104   \$445,406 37.6% \$50,233 (88.7%) \$365,422   \$453,978 40.4% \$148,328 (67.3%) \$423,209   \$523,008 36.9% \$260,883 (50.1%) \$584,681   \$704,866 35.9% \$321,613 (54.4%) \$832,407   \$613,607 33.1% \$338,437 (44.8%) \$633,015   \$436,560 31.8% \$307,681 (29.5%) \$464,120   \$477,016 40.1% \$294,136 (38.3%) \$423,630   \$330,796 20.7% \$172,545 (47.8%) \$340,247   \$295,982 28.0% \$128,578 \$66.6%) \$351,886 | % Change<br>Actual % Change<br>Prior Yr % Change<br>Actual % Change<br>Prior Yr   \$264,365 19.7% \$342,037 29.4% \$126,441 (63.0%)   \$367,956 41.7% \$387,940 5.4% \$126,441 (63.0%)   \$462,449 35.7% \$162,101 (65.0%) \$301,104 85.8%   \$445,406 37.6% \$50,233 (88.7%) \$365,422 627.5%   \$453,978 40.4% \$148,328 (67.3%) \$423,209 185.3%   \$523,008 36.9% \$260,883 (50.1%) \$584,681 124.1%   \$704,866 35.9% \$321,613 (54.4%) \$832,407 158.8%   \$613,607 33.1% \$338,437 (44.8%) \$633,015 87.0%   \$436,560 31.8% \$307,681 (29.5%) \$464,120 50.8%   \$477,016 40.1% \$294,136 (38.3%) \$423,630 44.0%   \$330,796 20.7% \$172,545 (47.8%) \$3340,247 97.2%   \$295,982 | % Change<br>Actual % Change<br>Prior Yr % Change<br>Actual % Change<br>Prior Yr % Change<br>Actual % Change<br>Prior Yr Actual   \$264,365 19.7% \$342,037 29.4% \$126,441 (63.0%) \$246,395   \$367,956 41.7% \$387,940 5.4% \$180,696 (53.4%) \$386,080   \$462,449 35.7% \$162,101 (65.0%) \$301,104 85.8% \$529,785   \$445,406 37.6% \$50,233 (88.7%) \$365,422 627.5% \$586,176   \$453,978 40.4% \$148,328 (67.3%) \$423,209 185.3% \$566,176   \$523,008 36.9% \$2260,883 (50.1%) \$584,681 124.1% \$6656,776   \$704,866 35.9% \$321,613 (54.4%) \$832,407 158.8% \$878,259   \$613,607 33.1% \$338,437 (44.8%) \$633,015 87.0% \$704,494   \$436,560 31.8% \$307,681 (29.5%) \$464,120 50.8% \$602,348   \$477,016 |

\* Springhill Suites did not pay February 2020 BID + TOT

\*\* Sun & Sands Motel closed in Sept 2021