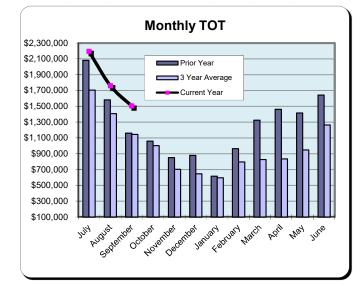

|           | * Fiscal Yea | r 2019/2020<br>% Change | Fiscal Yea  | r 2020/2021<br>% Change | ** Fiscal Yea | r 2021/2022<br>% Change | *** Fiscal Yea | ar 2022/2023<br>% Change |
|-----------|--------------|-------------------------|-------------|-------------------------|---------------|-------------------------|----------------|--------------------------|
|           | Actual       | Prior Yr                | Actual      | Prior Yr                | Actual        | Prior Yr                | Actual         | Prior Yr                 |
| July      | \$704,866    | 35.9%                   | \$321,613   | (54.4%)                 | \$832,407     | 158.8%                  | \$878,259      | 5.5%                     |
| August    | \$613,607    | 33.1%                   | \$338,437   | (44.8%)                 | \$633,015     | 87.0%                   | \$704,494      | 11.3%                    |
| September | \$436,560    | 31.8%                   | \$307,681   | (29.5%)                 | \$464,120     | 50.8%                   | \$602,348      | 29.8%                    |
| October   | \$477,016    | 40.1%                   | \$294,136   | (38.3%)                 | \$423,630     | 44.0%                   |                |                          |
| November  | \$330,796    | 20.7%                   | \$172,545   | (47.8%)                 | \$340,247     | 97.2%                   |                |                          |
| December  | \$295,982    | 28.0%                   | \$128,578   | (56.6%)                 | \$351,886     | 173.7%                  |                |                          |
| January   | \$342,037    | 29.4%                   | \$126,441   | (63.0%)                 | \$246,395     | 94.9%                   |                |                          |
| February  | \$387,940    | 5.4%                    | \$180,696   | (53.4%)                 | \$386,080     | 113.7%                  |                |                          |
| March     | \$162,101    | (65.0%)                 | \$301,104   | 85.8%                   | \$529,785     | 76.0%                   |                |                          |
| April     | \$50,233     | (88.7%)                 | \$365,422   | 627.5%                  | \$585,194     | 60.1%                   |                |                          |
| May       | \$148,328    | (67.3%)                 | \$423,209   | 185.3%                  | \$566,176     | 33.8%                   |                |                          |
| June      | \$260,883    | (50.1%)                 | \$584,681   | 124.1%                  | \$656,776     | 12.3%                   |                |                          |
| Total:    | \$4,210,352  | (9.9%)                  | \$3,544,543 | (15.8%)                 | \$6,015,712   | 69.7%                   | \$2,185,101    | 13.2%                    |
|           |              |                         |             |                         |               |                         |                |                          |

\* Springhill Suites did not pay February 2020 BID + TOT

\*\* Sun & Sands Motel closed in Sept 2021