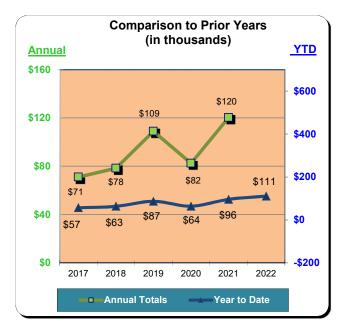

| Calendar V  | Year 2019                                                                                                                                                          | * Calendar \                                                                                                                                                                                                                            | (ear 2020                                                                                                                                                                                                                                                                                                                                       | ** Calendar                                                                                                                                                                                                                                                                                                                                                                                                                                                                                            | Year 2021                                                                                                                                                                                                                                                                                                                                                                                                                                                                                                                                                                                                                                          | *** Calenda                                                                                                                                                                                                                                                                                                                                                                                                                                                                                                                                                                                                                                                                                | r Year 2022                                                                                                                                                                                                                                                                                                                                                                                                                                                                                                                                                                                                                                                                                                                  |
|-------------|--------------------------------------------------------------------------------------------------------------------------------------------------------------------|-----------------------------------------------------------------------------------------------------------------------------------------------------------------------------------------------------------------------------------------|-------------------------------------------------------------------------------------------------------------------------------------------------------------------------------------------------------------------------------------------------------------------------------------------------------------------------------------------------|--------------------------------------------------------------------------------------------------------------------------------------------------------------------------------------------------------------------------------------------------------------------------------------------------------------------------------------------------------------------------------------------------------------------------------------------------------------------------------------------------------|----------------------------------------------------------------------------------------------------------------------------------------------------------------------------------------------------------------------------------------------------------------------------------------------------------------------------------------------------------------------------------------------------------------------------------------------------------------------------------------------------------------------------------------------------------------------------------------------------------------------------------------------------|--------------------------------------------------------------------------------------------------------------------------------------------------------------------------------------------------------------------------------------------------------------------------------------------------------------------------------------------------------------------------------------------------------------------------------------------------------------------------------------------------------------------------------------------------------------------------------------------------------------------------------------------------------------------------------------------|------------------------------------------------------------------------------------------------------------------------------------------------------------------------------------------------------------------------------------------------------------------------------------------------------------------------------------------------------------------------------------------------------------------------------------------------------------------------------------------------------------------------------------------------------------------------------------------------------------------------------------------------------------------------------------------------------------------------------|
| Actual      | % Change<br>Prior Yr                                                                                                                                               | Actual                                                                                                                                                                                                                                  | % Change<br>Prior Yr                                                                                                                                                                                                                                                                                                                            | Actual                                                                                                                                                                                                                                                                                                                                                                                                                                                                                                 | % Change<br>Prior Yr                                                                                                                                                                                                                                                                                                                                                                                                                                                                                                                                                                                                                               | Actual                                                                                                                                                                                                                                                                                                                                                                                                                                                                                                                                                                                                                                                                                     | % Change<br>Prior Yr                                                                                                                                                                                                                                                                                                                                                                                                                                                                                                                                                                                                                                                                                                         |
| \$264,365   | 19.7%                                                                                                                                                              | \$342,037                                                                                                                                                                                                                               | 29.4%                                                                                                                                                                                                                                                                                                                                           | \$126,441                                                                                                                                                                                                                                                                                                                                                                                                                                                                                              | (63.0%)                                                                                                                                                                                                                                                                                                                                                                                                                                                                                                                                                                                                                                            | \$246,395                                                                                                                                                                                                                                                                                                                                                                                                                                                                                                                                                                                                                                                                                  | 94.9%                                                                                                                                                                                                                                                                                                                                                                                                                                                                                                                                                                                                                                                                                                                        |
| \$367,956   | 41.7%                                                                                                                                                              | \$387,940                                                                                                                                                                                                                               | 5.4%                                                                                                                                                                                                                                                                                                                                            | \$180,696                                                                                                                                                                                                                                                                                                                                                                                                                                                                                              | (53.4%)                                                                                                                                                                                                                                                                                                                                                                                                                                                                                                                                                                                                                                            | \$386,080                                                                                                                                                                                                                                                                                                                                                                                                                                                                                                                                                                                                                                                                                  | 113.7%                                                                                                                                                                                                                                                                                                                                                                                                                                                                                                                                                                                                                                                                                                                       |
| \$462,449   | 35.7%                                                                                                                                                              | \$162,101                                                                                                                                                                                                                               | (65.0%)                                                                                                                                                                                                                                                                                                                                         | \$301,104                                                                                                                                                                                                                                                                                                                                                                                                                                                                                              | 85.8%                                                                                                                                                                                                                                                                                                                                                                                                                                                                                                                                                                                                                                              | \$529,785                                                                                                                                                                                                                                                                                                                                                                                                                                                                                                                                                                                                                                                                                  | 76.0%                                                                                                                                                                                                                                                                                                                                                                                                                                                                                                                                                                                                                                                                                                                        |
| \$445,406   | 37.6%                                                                                                                                                              | \$50,233                                                                                                                                                                                                                                | (88.7%)                                                                                                                                                                                                                                                                                                                                         | \$365,422                                                                                                                                                                                                                                                                                                                                                                                                                                                                                              | 627.5%                                                                                                                                                                                                                                                                                                                                                                                                                                                                                                                                                                                                                                             | \$585,194                                                                                                                                                                                                                                                                                                                                                                                                                                                                                                                                                                                                                                                                                  | 60.1%                                                                                                                                                                                                                                                                                                                                                                                                                                                                                                                                                                                                                                                                                                                        |
| \$453,978   | 40.4%                                                                                                                                                              | \$148,328                                                                                                                                                                                                                               | (67.3%)                                                                                                                                                                                                                                                                                                                                         | \$423,209                                                                                                                                                                                                                                                                                                                                                                                                                                                                                              | 185.3%                                                                                                                                                                                                                                                                                                                                                                                                                                                                                                                                                                                                                                             | \$566,176                                                                                                                                                                                                                                                                                                                                                                                                                                                                                                                                                                                                                                                                                  | 33.8%                                                                                                                                                                                                                                                                                                                                                                                                                                                                                                                                                                                                                                                                                                                        |
| \$523,008   | 36.9%                                                                                                                                                              | \$260,883                                                                                                                                                                                                                               | (50.1%)                                                                                                                                                                                                                                                                                                                                         | \$584,681                                                                                                                                                                                                                                                                                                                                                                                                                                                                                              | 124.1%                                                                                                                                                                                                                                                                                                                                                                                                                                                                                                                                                                                                                                             | \$656,776                                                                                                                                                                                                                                                                                                                                                                                                                                                                                                                                                                                                                                                                                  | 12.3%                                                                                                                                                                                                                                                                                                                                                                                                                                                                                                                                                                                                                                                                                                                        |
| \$704,866   | 35.9%                                                                                                                                                              | \$321,613                                                                                                                                                                                                                               | (54.4%)                                                                                                                                                                                                                                                                                                                                         | \$832,407                                                                                                                                                                                                                                                                                                                                                                                                                                                                                              | 158.8%                                                                                                                                                                                                                                                                                                                                                                                                                                                                                                                                                                                                                                             | \$878,259                                                                                                                                                                                                                                                                                                                                                                                                                                                                                                                                                                                                                                                                                  | 5.5%                                                                                                                                                                                                                                                                                                                                                                                                                                                                                                                                                                                                                                                                                                                         |
| \$613,607   | 33.1%                                                                                                                                                              | \$338,437                                                                                                                                                                                                                               | (44.8%)                                                                                                                                                                                                                                                                                                                                         | \$633,015                                                                                                                                                                                                                                                                                                                                                                                                                                                                                              | 87.0%                                                                                                                                                                                                                                                                                                                                                                                                                                                                                                                                                                                                                                              | \$704,494                                                                                                                                                                                                                                                                                                                                                                                                                                                                                                                                                                                                                                                                                  | 11.3%                                                                                                                                                                                                                                                                                                                                                                                                                                                                                                                                                                                                                                                                                                                        |
| \$436,560   | 31.8%                                                                                                                                                              | \$307,681                                                                                                                                                                                                                               | (29.5%)                                                                                                                                                                                                                                                                                                                                         | \$464,120                                                                                                                                                                                                                                                                                                                                                                                                                                                                                              | 50.8%                                                                                                                                                                                                                                                                                                                                                                                                                                                                                                                                                                                                                                              | \$602,348                                                                                                                                                                                                                                                                                                                                                                                                                                                                                                                                                                                                                                                                                  | 29.8%                                                                                                                                                                                                                                                                                                                                                                                                                                                                                                                                                                                                                                                                                                                        |
| \$477,016   | 40.1%                                                                                                                                                              | \$294,136                                                                                                                                                                                                                               | (38.3%)                                                                                                                                                                                                                                                                                                                                         | \$423,630                                                                                                                                                                                                                                                                                                                                                                                                                                                                                              | 44.0%                                                                                                                                                                                                                                                                                                                                                                                                                                                                                                                                                                                                                                              |                                                                                                                                                                                                                                                                                                                                                                                                                                                                                                                                                                                                                                                                                            |                                                                                                                                                                                                                                                                                                                                                                                                                                                                                                                                                                                                                                                                                                                              |
| \$330,796   | 20.7%                                                                                                                                                              | \$172,545                                                                                                                                                                                                                               | (47.8%)                                                                                                                                                                                                                                                                                                                                         | \$340,247                                                                                                                                                                                                                                                                                                                                                                                                                                                                                              | 97.2%                                                                                                                                                                                                                                                                                                                                                                                                                                                                                                                                                                                                                                              |                                                                                                                                                                                                                                                                                                                                                                                                                                                                                                                                                                                                                                                                                            |                                                                                                                                                                                                                                                                                                                                                                                                                                                                                                                                                                                                                                                                                                                              |
| \$295,982   | 28.0%                                                                                                                                                              | \$128,578                                                                                                                                                                                                                               | (56.6%)                                                                                                                                                                                                                                                                                                                                         | \$351,886                                                                                                                                                                                                                                                                                                                                                                                                                                                                                              | 173.7%                                                                                                                                                                                                                                                                                                                                                                                                                                                                                                                                                                                                                                             |                                                                                                                                                                                                                                                                                                                                                                                                                                                                                                                                                                                                                                                                                            |                                                                                                                                                                                                                                                                                                                                                                                                                                                                                                                                                                                                                                                                                                                              |
| \$5,375,992 | 34.2%                                                                                                                                                              | \$2,914,514                                                                                                                                                                                                                             | (45.8%)                                                                                                                                                                                                                                                                                                                                         | \$5,026,859                                                                                                                                                                                                                                                                                                                                                                                                                                                                                            | 72.5%                                                                                                                                                                                                                                                                                                                                                                                                                                                                                                                                                                                                                                              | \$5,155,507                                                                                                                                                                                                                                                                                                                                                                                                                                                                                                                                                                                                                                                                                | 31.8%                                                                                                                                                                                                                                                                                                                                                                                                                                                                                                                                                                                                                                                                                                                        |
|             | Actual<br>\$264,365<br>\$367,956<br>\$462,449<br>\$445,406<br>\$453,978<br>\$523,008<br>\$704,866<br>\$613,607<br>\$436,560<br>\$477,016<br>\$330,796<br>\$295,982 | Actual Prior Yr   \$264,365 19.7%   \$367,956 41.7%   \$462,449 35.7%   \$445,406 37.6%   \$453,978 40.4%   \$523,008 36.9%   \$704,866 35.9%   \$613,607 33.1%   \$436,560 31.8%   \$477,016 40.1%   \$330,796 20.7%   \$295,982 28.0% | % Change<br>Prior Yr Actual   \$264,365 19.7% \$342,037   \$367,956 41.7% \$387,940   \$462,449 35.7% \$162,101   \$445,406 37.6% \$50,233   \$453,978 40.4% \$148,328   \$523,008 36.9% \$260,883   \$704,866 35.9% \$321,613   \$613,607 33.1% \$338,437   \$436,560 31.8% \$307,681   \$477,016 40.1% \$294,136   \$330,796 20.7% \$1128,578 | % Change<br>Prior Yr % Change<br>Actual % Change<br>Prior Yr   \$264,365 19.7% \$342,037 29.4%   \$367,956 41.7% \$387,940 5.4%   \$462,449 35.7% \$162,101 (65.0%)   \$445,406 37.6% \$50,233 (88.7%)   \$453,978 40.4% \$148,328 (67.3%)   \$523,008 36.9% \$260,883 (50.1%)   \$704,866 35.9% \$321,613 (54.4%)   \$613,607 33.1% \$338,437 (44.8%)   \$436,560 31.8% \$307,681 (29.5%)   \$477,016 40.1% \$294,136 (38.3%)   \$330,796 20.7% \$172,545 (47.8%)   \$295,982 28.0% \$128,578 (56.6%) | % Change<br>Actual % Change<br>Prior Yr % Change<br>Actual % Change<br>Prior Yr   \$264,365 19.7% \$342,037 29.4% \$126,441   \$367,956 41.7% \$387,940 5.4% \$180,696   \$462,449 35.7% \$162,101 (65.0%) \$301,104   \$445,406 37.6% \$50,233 (88.7%) \$365,422   \$453,978 40.4% \$148,328 (67.3%) \$423,209   \$523,008 36.9% \$260,883 (50.1%) \$584,681   \$704,866 35.9% \$321,613 (54.4%) \$832,407   \$613,607 33.1% \$338,437 (44.8%) \$633,015   \$436,560 31.8% \$307,681 (29.5%) \$464,120   \$477,016 40.1% \$294,136 (38.3%) \$423,630   \$330,796 20.7% \$172,545 (47.8%) \$340,247   \$295,982 28.0% \$128,578 \$66.6%) \$351,886 | % Change<br>Actual % Change<br>Prior Yr % Change<br>Actual % Change<br>Prior Yr   \$264,365 19.7% \$342,037 29.4% \$126,441 (63.0%)   \$367,956 41.7% \$387,940 5.4% \$126,441 (63.0%)   \$462,449 35.7% \$162,101 (65.0%) \$301,104 85.8%   \$445,406 37.6% \$50,233 (88.7%) \$365,422 627.5%   \$453,978 40.4% \$148,328 (67.3%) \$423,209 185.3%   \$523,008 36.9% \$260,883 (50.1%) \$584,681 124.1%   \$704,866 35.9% \$321,613 (54.4%) \$832,407 158.8%   \$613,607 33.1% \$338,437 (44.8%) \$633,015 87.0%   \$436,560 31.8% \$307,681 (29.5%) \$464,120 50.8%   \$477,016 40.1% \$294,136 (38.3%) \$423,630 44.0%   \$330,796 20.7% \$172,545 (47.8%) \$3340,247 97.2%   \$295,982 | % Change<br>Actual % Change<br>Prior Yr % Change<br>Actual % Change<br>Prior Yr % Change<br>Actual % Change<br>Prior Yr Actual   \$264,365 19.7% \$342,037 29.4% \$126,441 (63.0%) \$246,395   \$367,956 41.7% \$387,940 5.4% \$180,696 (53.4%) \$386,080   \$462,449 35.7% \$162,101 (65.0%) \$301,104 85.8% \$529,785   \$445,406 37.6% \$50,233 (88.7%) \$365,422 627.5% \$586,176   \$453,978 40.4% \$148,328 (67.3%) \$423,209 185.3% \$566,176   \$523,008 36.9% \$2260,883 (50.1%) \$584,681 124.1% \$6656,776   \$704,866 35.9% \$321,613 (54.4%) \$832,407 158.8% \$878,259   \$613,607 33.1% \$338,437 (44.8%) \$633,015 87.0% \$704,494   \$436,560 31.8% \$307,681 (29.5%) \$464,120 50.8% \$602,348   \$477,016 |

#### **Huntington Beach Hotels**

4% Business Improvement Assessment District Reflecting September Occupancies

| Current Month - September 2022 |                  |               |                 |  |  |
|--------------------------------|------------------|---------------|-----------------|--|--|
| Last Year                      | <u>This Year</u> | <u>Change</u> | <u>% Change</u> |  |  |
| \$464,120                      | \$602,348        | \$138,228     | 29.8%           |  |  |

| Year to Date - September 2022 |                            |             |                 |  |  |
|-------------------------------|----------------------------|-------------|-----------------|--|--|
| Last Year                     | Last Year <u>This Year</u> |             | <u>% Change</u> |  |  |
| \$3,911,096                   | \$5,155,507                | \$1,244,411 | 31.8%           |  |  |