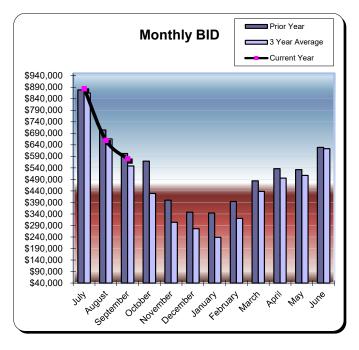

|           | Fiscal Year 2020/2021<br>% Change |          | ** Fiscal Year 2021/2022<br>% Change |          | *** Fiscal Year 2022/2023<br>% Change |          | *** Fiscal Year 2023/2024<br>% Change |          |
|-----------|-----------------------------------|----------|--------------------------------------|----------|---------------------------------------|----------|---------------------------------------|----------|
|           | Actual                            | Prior Yr | Actual                               | Prior Yr | Actual                                | Prior Yr | Actual                                | Prior Yr |
| July      | \$321,613                         | (54.4%)  | \$832,407                            | 158.8%   | \$878,259                             | 5.5%     | \$883,843                             | 0.6%     |
| August    | \$338,437                         | (44.8%)  | \$633,015                            | 87.0%    | \$704,494                             | 11.3%    | \$659,484                             | (6.4%)   |
| September | \$307,681                         | (29.5%)  | \$464,120                            | 50.8%    | \$602,348                             | 29.8%    | \$579,523                             | (3.8%)   |
| October   | \$294,136                         | (38.3%)  | \$423,630                            | 44.0%    | \$568,905                             | 34.3%    |                                       | , ,      |
| November  | \$172,545                         | (47.8%)  | \$340,247                            | 97.2%    | \$399,512                             | 17.4%    |                                       |          |
| December  | \$128,578                         | (56.6%)  | \$351,886                            | 173.7%   | \$347,734                             | (1.2%)   |                                       |          |
| January   | \$126,441                         | (63.0%)  | \$246,395                            | 94.9%    | \$343,953                             | 39.6%    |                                       |          |
| February  | \$180,696                         | (53.4%)  | \$386,080                            | 113.7%   | \$394,426                             | 2.2%     |                                       |          |
| March     | \$301,104                         | 85.8%    | \$529,785                            | 76.0%    | \$483,534                             | (8.7%)   |                                       |          |
| April     | \$365,422                         | 627.5%   | \$585,194                            | 60.1%    | \$536,411                             | (8.3%)   |                                       |          |
| May       | \$423,209                         | 185.3%   | \$566,176                            | 33.8%    | \$532,547                             | (5.9%)   |                                       |          |
| June      | \$584,681                         | 124.1%   | \$656,776                            | 12.3%    | \$629,214                             | (4.2%)   |                                       |          |
| Total:    | \$3,544,543                       | (15.8%)  | \$6,015,712                          | 69.7%    | \$6,421,336                           | 6.7%     | \$2,122,851                           | (2.9%)   |