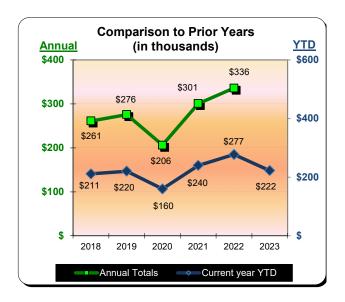

#### **Huntington Beach Hotels**

| Current Month - September 2023 |           |               |          |  |  |  |
|--------------------------------|-----------|---------------|----------|--|--|--|
| Last Year                      | This Year | <u>Change</u> | % Change |  |  |  |
| \$602,348                      | \$579,523 | (\$22,825)    | (3.8%)   |  |  |  |

| Year to Date - September 2023 |                     |            |          |  |  |  |
|-------------------------------|---------------------|------------|----------|--|--|--|
| <u>Last Year</u>              | Last Year This Year |            | % Change |  |  |  |
| \$2,185,101                   | \$2,122,851         | (\$62,250) | (2.9%)   |  |  |  |

|           | Fiscal Year 2020/2021<br>% Change |          | ** Fiscal Year 2021/2022<br>% Change |          | *** Fiscal Year 2022/2023<br>% Change |          | *** Fiscal Year 2023/2024<br>% Change |          |
|-----------|-----------------------------------|----------|--------------------------------------|----------|---------------------------------------|----------|---------------------------------------|----------|
|           | Actual                            | Prior Yr | Actual                               | Prior Yr | Actual                                | Prior Yr | Actual                                | Prior Yr |
| July      | \$321,613                         | (54.4%)  | \$832,407                            | 158.8%   | \$878,259                             | 5.5%     | \$883,843                             | 0.6%     |
| August    | \$338,437                         | (44.8%)  | \$633,015                            | 87.0%    | \$704,494                             | 11.3%    | \$659,484                             | (6.4%)   |
| September | \$307,681                         | (29.5%)  | \$464,120                            | 50.8%    | \$602,348                             | 29.8%    | \$579,523                             | (3.8%)   |
| October   | \$294,136                         | (38.3%)  | \$423,630                            | 44.0%    | \$568,905                             | 34.3%    |                                       | , ,      |
| November  | \$172,545                         | (47.8%)  | \$340,247                            | 97.2%    | \$399,512                             | 17.4%    |                                       |          |
| December  | \$128,578                         | (56.6%)  | \$351,886                            | 173.7%   | \$347,734                             | (1.2%)   |                                       |          |
| January   | \$126,441                         | (63.0%)  | \$246,395                            | 94.9%    | \$343,953                             | 39.6%    |                                       |          |
| February  | \$180,696                         | (53.4%)  | \$386,080                            | 113.7%   | \$394,426                             | 2.2%     |                                       |          |
| March     | \$301,104                         | 85.8%    | \$529,785                            | 76.0%    | \$483,534                             | (8.7%)   |                                       |          |
| April     | \$365,422                         | 627.5%   | \$585,194                            | 60.1%    | \$536,411                             | (8.3%)   |                                       |          |
| May       | \$423,209                         | 185.3%   | \$566,176                            | 33.8%    | \$532,547                             | (5.9%)   |                                       |          |
| June      | \$584,681                         | 124.1%   | \$656,776                            | 12.3%    | \$629,214                             | (4.2%)   |                                       |          |
| Total:    | \$3,544,543                       | (15.8%)  | \$6,015,712                          | 69.7%    | \$6,421,336                           | 6.7%     | \$2,122,851                           | (2.9%)   |