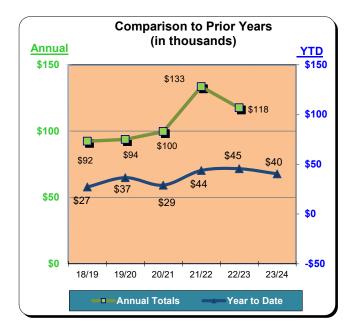

|           | Fiscal Year 2020/2021<br>% Change |          | ** Fiscal Year 2021/2022<br>% Change |          | *** Fiscal Year 2022/2023<br>% Change |          | *** Fiscal Year 2023/2024<br>% Change |          |
|-----------|-----------------------------------|----------|--------------------------------------|----------|---------------------------------------|----------|---------------------------------------|----------|
|           | Actual                            | Prior Yr | Actual                               | Prior Yr | Actual                                | Prior Yr | Actual                                | Prior Yr |
| July      | \$321,613                         | (54.4%)  | \$832,407                            | 158.8%   | \$878,259                             | 5.5%     | \$883,843                             | 0.6%     |
| August    | \$338,437                         | (44.8%)  | \$633,015                            | 87.0%    | \$704,494                             | 11.3%    | \$659,484                             | (6.4%)   |
| September | \$307,681                         | (29.5%)  | \$464,120                            | 50.8%    | \$602,348                             | 29.8%    | \$579,523                             | (3.8%)   |
| October   | \$294,136                         | (38.3%)  | \$423,630                            | 44.0%    | \$568,905                             | 34.3%    |                                       | , ,      |
| November  | \$172,545                         | (47.8%)  | \$340,247                            | 97.2%    | \$399,512                             | 17.4%    |                                       |          |
| December  | \$128,578                         | (56.6%)  | \$351,886                            | 173.7%   | \$347,734                             | (1.2%)   |                                       |          |
| January   | \$126,441                         | (63.0%)  | \$246,395                            | 94.9%    | \$343,953                             | 39.6%    |                                       |          |
| February  | \$180,696                         | (53.4%)  | \$386,080                            | 113.7%   | \$394,426                             | 2.2%     |                                       |          |
| March     | \$301,104                         | 85.8%    | \$529,785                            | 76.0%    | \$483,534                             | (8.7%)   |                                       |          |
| April     | \$365,422                         | 627.5%   | \$585,194                            | 60.1%    | \$536,411                             | (8.3%)   |                                       |          |
| May       | \$423,209                         | 185.3%   | \$566,176                            | 33.8%    | \$532,547                             | (5.9%)   |                                       |          |
| June      | \$584,681                         | 124.1%   | \$656,776                            | 12.3%    | \$629,214                             | (4.2%)   |                                       |          |
| Total:    | \$3,544,543                       | (15.8%)  | \$6,015,712                          | 69.7%    | \$6,421,336                           | 6.7%     | \$2,122,851                           | (2.9%)   |