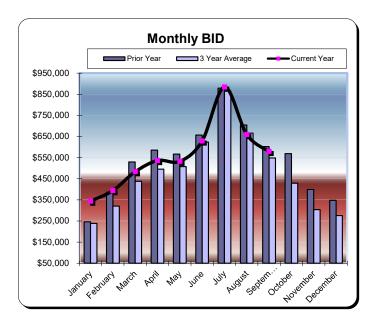

|           | Fiscal Year 2020/2021<br>% Change |          | ** Fiscal Year 2021/2022<br>% Change |          | *** Fiscal Year 2022/2023<br>% Change |          | *** Fiscal Year 2023/2024<br>% Change |          |
|-----------|-----------------------------------|----------|--------------------------------------|----------|---------------------------------------|----------|---------------------------------------|----------|
|           | Actual                            | Prior Yr | Actual                               | Prior Yr | Actual                                | Prior Yr | Actual                                | Prior Yr |
| July      | \$321,613                         | (54.4%)  | \$832,407                            | 158.8%   | \$878,259                             | 5.5%     | \$883,843                             | 0.6%     |
| August    | \$338,437                         | (44.8%)  | \$633,015                            | 87.0%    | \$704,494                             | 11.3%    | \$659,484                             | (6.4%)   |
| September | \$307,681                         | (29.5%)  | \$464,120                            | 50.8%    | \$602,348                             | 29.8%    | \$579,523                             | (3.8%)   |
| October   | \$294,136                         | (38.3%)  | \$423,630                            | 44.0%    | \$568,905                             | 34.3%    |                                       | , ,      |
| November  | \$172,545                         | (47.8%)  | \$340,247                            | 97.2%    | \$399,512                             | 17.4%    |                                       |          |
| December  | \$128,578                         | (56.6%)  | \$351,886                            | 173.7%   | \$347,734                             | (1.2%)   |                                       |          |
| January   | \$126,441                         | (63.0%)  | \$246,395                            | 94.9%    | \$343,953                             | 39.6%    |                                       |          |
| February  | \$180,696                         | (53.4%)  | \$386,080                            | 113.7%   | \$394,426                             | 2.2%     |                                       |          |
| March     | \$301,104                         | 85.8%    | \$529,785                            | 76.0%    | \$483,534                             | (8.7%)   |                                       |          |
| April     | \$365,422                         | 627.5%   | \$585,194                            | 60.1%    | \$536,411                             | (8.3%)   |                                       |          |
| May       | \$423,209                         | 185.3%   | \$566,176                            | 33.8%    | \$532,547                             | (5.9%)   |                                       |          |
| June      | \$584,681                         | 124.1%   | \$656,776                            | 12.3%    | \$629,214                             | (4.2%)   |                                       |          |
| Total:    | \$3,544,543                       | (15.8%)  | \$6,015,712                          | 69.7%    | \$6,421,336                           | 6.7%     | \$2,122,851                           | (2.9%)   |

<sup>\*</sup> Springhill Suites did not pay February 2020 BID + TOT

<sup>\*\*</sup> Sun & Sands Motel closed in Sept 2021

<sup>\*\*\*</sup> Quality Inn & Suites closed in Jul 2022