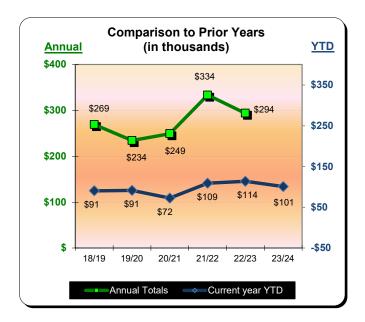

#### **Huntington Beach Hotels**

| Current Month - September 2023 |           |               |          |  |  |  |
|--------------------------------|-----------|---------------|----------|--|--|--|
| Last Year                      | This Year | <u>Change</u> | % Change |  |  |  |
| \$602,348                      | \$579,523 | (\$22,825)    | (3.8%)   |  |  |  |

| Year to Date - September 2023 |                     |            |          |  |  |  |
|-------------------------------|---------------------|------------|----------|--|--|--|
| <u>Last Year</u>              | Last Year This Year |            | % Change |  |  |  |
| \$2,185,101                   | \$2,122,851         | (\$62,250) | (2.9%)   |  |  |  |