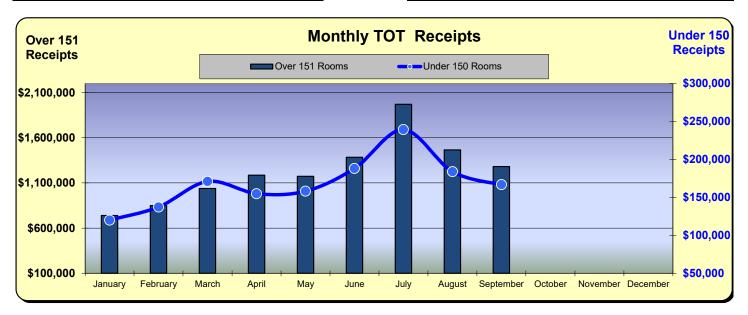

#### **Huntington Beach Hotels**

| Hotels Over 151 Rooms          |             |               |          |  |  |  |
|--------------------------------|-------------|---------------|----------|--|--|--|
| Current Month - September 2023 |             |               |          |  |  |  |
| Last Year                      | This Year   | <u>Change</u> | % Change |  |  |  |
| \$1,319,882                    | \$1,281,973 | (\$37,910)    | (2.9%)   |  |  |  |

| Hotels Under 150 Rooms         |           |               |          |  |  |  |
|--------------------------------|-----------|---------------|----------|--|--|--|
| Current Month - September 2023 |           |               |          |  |  |  |
| <u>Last Year</u>               | This Year | <u>Change</u> | % Change |  |  |  |
| \$185,983                      | \$166,835 | (\$19,148)    | (10.3%)  |  |  |  |