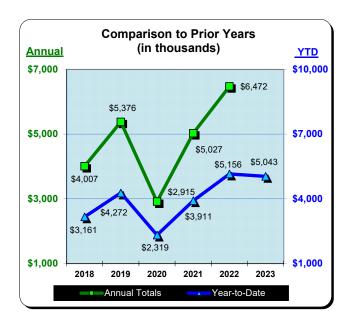

9%)                 | \$100,903   | (11.2%)               |

<sup>\*</sup> Sunset Suites closed in Nov 2021.

#### **Huntington Beach Hotels**

| Current Month - September 2023 |           |               |          |  |  |
|--------------------------------|-----------|---------------|----------|--|--|
| <u>Last Year</u>               | This Year | <u>Change</u> | % Change |  |  |
| \$602,348                      | \$579,523 | (\$22,825)    | (3.8%)   |  |  |

| Year to Date - Septmber 2023 |             |               |          |  |  |  |
|------------------------------|-------------|---------------|----------|--|--|--|
| Last Year This Year          |             | <u>Change</u> | % Change |  |  |  |
| \$5,155,507                  | \$5,042,935 | (\$112,571)   | (2.2%)   |  |  |  |





|           | * Calendar Year 2020 |                      | ** Calendar Year 2021 |                      | *** Calendar Year 2022 |                      | Calendar Year 2023 |                      |
|-----------|----------------------|----------------------|-----------------------|----------------------|------------------------|----------------------|--------------------|----------------------|
|           | Actual               | % Change<br>Prior Yr | Actual                | % Change<br>Prior Yr | Actual                 | % Change<br>Prior Yr | Actual             | % Change<br>Prior Yr |
| January   | \$342,037            | 29.4%                | \$126,441             | (63.0%)              | \$246,395              | 94.9%                | \$343,953          | 39.6%                |
|