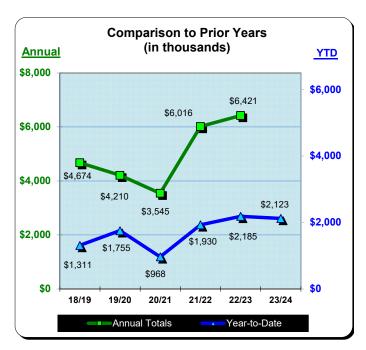

| Year to Date - September 2023 |                     |            |          |  |  |  |
|-------------------------------|---------------------|------------|----------|--|--|--|
| <u>Last Year</u>              | Last Year This Year |            | % Change |  |  |  |
| \$2,185,101                   | \$2,122,851         | (\$62,250) | (2.9%)   |  |  |  |

|           | Fiscal Year 2020/2021<br>% Change |          | ** Fiscal Year 2021/2022<br>% Change |          | *** Fiscal Year 2022/2023<br>% Change |          | *** Fiscal Year 2023/2024<br>% Change |          |
|-----------|-----------------------------------|----------|--------------------------------------|----------|---------------------------------------|----------|---------------------------------------|----------|
|           | Actual                            | Prior Yr | Actual                               | Prior Yr | Actual                                | Prior Yr | Actual                                | Prior Yr |
| July      | \$321,613                         | (54.4%)  | \$832,407                            | 158.8%   | \$878,259                             | 5.5%     | \$883,843                             | 0.6%     |
| August    | \$338,437                         | (44.8%)  | \$633,015                            | 87.0%    | \$704,494                             | 11.3%    | \$659,484                             | (6.4%)   |
| September | \$307,681                         | (29.5%)  | \$464,120                            | 50.8%    | \$602,348                             | 29.8%    | \$579,523                             | (3.8%)   |
| October   | \$294,136                         | (38.3%)  | \$423,630                            | 44.0%    | \$568,905                             | 34.3%    |                                       | , ,      |
| November  | \$172,545                         | (47.8%)  | \$340,247                            | 97.2%    | \$399,512                             | 17.4%    |                                       |          |
| December  | \$128,578                         | (56.6%)  | \$351,886                            | 173.7%   | \$347,734                             | (1.2%)   |                                       |          |
| January   | \$126,441                         | (63.0%)  | \$246,395                            | 94.9%    | \$343,953                             | 39.6%    |                                       |          |
| February  | \$180,696                         | (53.4%)  | \$386,080                            | 113.7%   | \$394,426                             | 2.2%     |                                       |          |
| March     | \$301,104                         | 85.8%    | \$529,785                            | 76.0%    | \$483,534                             | (8.7%)   |                                       |          |
| April     | \$365,422                         | 627.5%   | \$585,194                            | 60.1%    | \$536,411                             | (8.3%)   |                                       |          |
| May       | \$423,209                         | 185.3%   | \$566,176                            | 33.8%    | \$532,547                             | (5.9%)   |                                       |          |
| June      | \$584,681                         | 124.1%   | \$656,776                            | 12.3%    | \$629,214                             | (4.2%)   |                                       |          |
| Total:    | \$3,544,543                       | (15.8%)  | \$6,015,712                          | 69.7%    | \$6,421,336                           | 6.7%     | \$2,122,851                           | (2.9%)   |