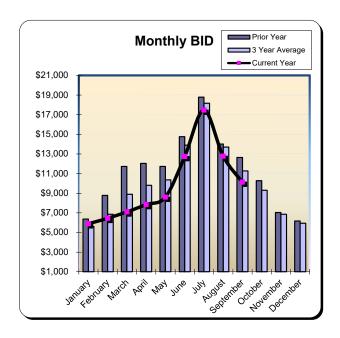

l 2022

#### **Sunset Beach Hotels**

| Current Month - September 2023 |          |               |          |  |  |  |  |
|--------------------------------|----------|---------------|----------|--|--|--|--|
| Last Year This Year            |          | <u>Change</u> | % Change |  |  |  |  |
| \$12,650                       | \$10,129 | (\$2,522)     | (19.9%)  |  |  |  |  |

| Year to Date - September 2023 |               |                  |  |  |  |  |  |
|-------------------------------|---------------|------------------|--|--|--|--|--|
| This Year                     | <u>Change</u> | % Change         |  |  |  |  |  |
| \$88,977                      | (\$21,899)    | (19.8%)          |  |  |  |  |  |
|                               | This Year     | This Year Change |  |  |  |  |  |





|           | Calendar Year 2020<br>% Change |          | ** Calendar Year 2021<br>% Change |          | Calendar Year 2022<br>% Change |          | Calendar Year 2023<br>% Change |          |
|-----------|--------------------------------|----------|-----------------------------------|----------|--------------------------------|----------|--------------------------------|----------|
|           | Actual                         | Prior Yr | Actual                            | Prior Yr | Actual                         | Prior Yr | Actual                         | Prior Yr |
| January   | \$6,304                        | 58.2%    | \$4,598                           | (27.1%)  | \$6,369                        | 38.5%    | \$5,891                        | (7.5%)   |
| February  | \$7,073