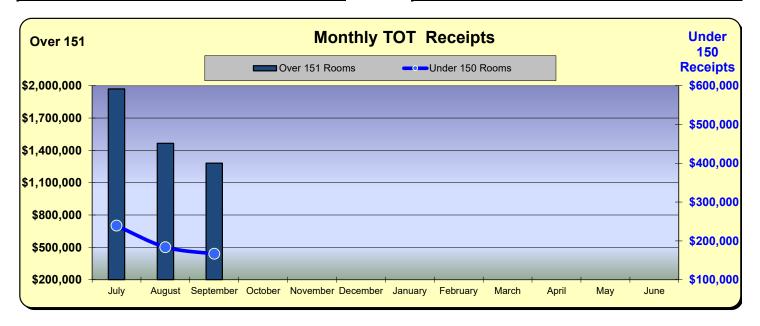

#### **Huntington Beach Hotels**

| Hotels Over 151 Rooms          |             |               |          |  |  |  |
|--------------------------------|-------------|---------------|----------|--|--|--|
| Current Month - September 2023 |             |               |          |  |  |  |
| Last Year                      | This Year   | <u>Change</u> | % Change |  |  |  |
| \$1,319,882                    | \$1,281,973 | (\$37,910)    | (2.9%)   |  |  |  |

| Hotels Under 150 Rooms         |           |               |          |  |  |  |
|--------------------------------|-----------|---------------|----------|--|--|--|
| Current Month - September 2023 |           |               |          |  |  |  |
| <u>Last Year</u>               | This Year | <u>Change</u> | % Change |  |  |  |
| \$185,983                      | \$166,835 | (\$19,148)    | (10.3%)  |  |  |  |