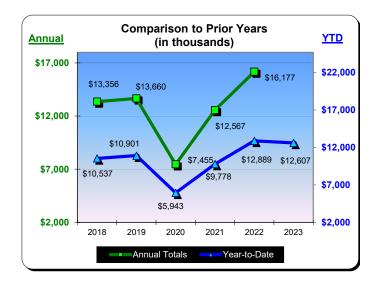

|  |  |  |  |  |
| \$700,000   | <del>╎</del> ┈╢╌╢┼╢┼╢┼╢┼╢┼╢┼╢┼╢┼╢┼╢┼╢┼                              |  |  |  |  |  |
| \$400,000   | +11-11-11-11-11-11-11-11-11-11-11-11-11-                            |  |  |  |  |  |
| \$100,000   |                                                                     |  |  |  |  |  |
| 2º          | the tentred there, try, they like like the charter the charter they |  |  |  |  |  |

| Year to Date - Septmber 2023 |              |               |                 |  |  |  |
|------------------------------|--------------|---------------|-----------------|--|--|--|
| <u>Last Year</u>             | This Year    | <u>Change</u> | <u>% Change</u> |  |  |  |
| \$12,888,758                 | \$12,607,298 | (\$281,461)   | (2.2%)          |  |  |  |



|           | * Calendar Year 2020 |         | ** Calendar Year 2021 |          | *** Calendar | *** Calendar Year 2022 |              | *** Calendar Year 2023 |  |
|-----------|----------------------|---------|-----------------------|----------|--------------|------------------------|--------------|------------------------|--|
|           | % Change Prior       |         | % Change              |          |              | % Change Prior         |              |                        |  |
|           | Actual               | Yr      | Actual                | Prior Yr | Actual       | Yr                     | Actual       | % Change Prior Yr      |  |
| January   | \$855,088            | (2.9%)  | \$316,101             | (63.0%)  | \$615,986    | 94.9%                  | \$859,883    | 3