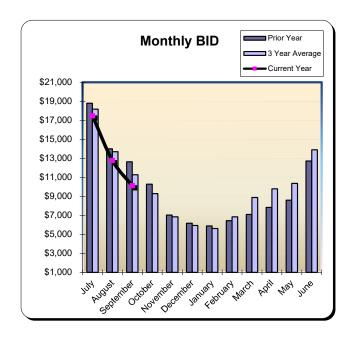

|           | Fiscal Year 2020/2021<br>% Change |          | ** Fiscal Year 2021/2022<br>% Change |          | *** Fiscal Year 2022/2023<br>% Change |          | *** Fiscal Year 2023/2024<br>% Change |          |
|-----------|-----------------------------------|----------|--------------------------------------|----------|---------------------------------------|----------|---------------------------------------|----------|
|           | Actual                            | Prior Yr | Actual                               | Prior Yr | Actual                                | Prior Yr | Actual                                | Prior Yr |
| July      | \$321,613                         | (54.4%)  | \$832,407                            | 158.8%   | \$878,259                             | 5.5%     | \$883,843                             | 0.6%     |
| August    | \$338,437                         | (44.8%)  | \$633,015                            | 87.0%    | \$704,494                             | 11.3%    | \$659,484                             | (6.4%)   |
| September | \$307,681                         | (29.5%)  | \$464,120                            | 50.8%    | \$602,348                             | 29.8%    | \$579,523                             | (3.8%)   |
| October   | \$294,136                         | (38.3%)  | \$423,630                            | 44.0%    | \$568,905                             | 34.3%    |                                       | , ,      |
| November  | \$172,545                         | (47.8%)  | \$340,247                            | 97.2%    | \$399,512                             | 17.4%    |                                       |          |
| December  | \$128,578                         | (56.6%)  | \$351,886                            | 173.7%   | \$347,734                             | (1.2%)   |                                       |          |
| January   | \$126,441                         | (63.0%)  | \$246,395                            | 94.9%    | \$343,953                             | 39.6%    |                                       |          |
| February  | \$180,696                         | (53.4%)  | \$386,080                            | 113.7%   | \$394,426                             | 2.2%     |                                       |          |
| March     | \$301,104                         | 85.8%    | \$529,785                            | 76.0%    | \$483,534                             | (8.7%)   |                                       |          |
| April     | \$365,422                         | 627.5%   | \$585,194                            | 60.1%    | \$536,411                             | (8.3%)   |                                       |          |
| May       | \$423,209                         | 185.3%   | \$566,176                            | 33.8%    | \$532,547                             | (5.9%)   |                                       |          |
| June      | \$584,681                         | 124.1%   | \$656,776                            | 12.3%    | \$629,214                             | (4.2%)   |                                       |          |
| Total:    | \$3,544,543                       | (15.8%)  | \$6,015,712                          | 69.7%    | \$6,421,336                           | 6.7%     | \$2,122,851                           | (2.9%)   |