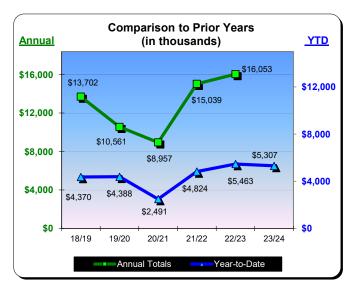

|           | Fiscal Year 2020/2021<br>% Change |          | ** Fiscal Year 2021/2022<br>% Change |          | *** Fiscal Year 2022/2023<br>% Change |          | *** Fiscal Year 2023/2024<br>% Change |          |
|-----------|-----------------------------------|----------|--------------------------------------|----------|---------------------------------------|----------|---------------------------------------|----------|
|           | Actual                            | Prior Yr | Actual                               | Prior Yr | Actual                                | Prior Yr | Actual                                | Prior Yr |
| July      | \$321,613                         | (54.4%)  | \$832,407                            | 158.8%   | \$878,259                             | 5.5%     | \$883,843                             | 0.6%     |
| August    | \$338,437                         | (44.8%)  | \$633,015                            | 87.0%    | \$704,494                             | 11.3%    | \$659,484                             | (6.4%)   |
| September | \$307,681                         | (29.5%)  | \$464,120                            | 50.8%    | \$602,348                             | 29.8%    | \$579,523                             | (3.8%)   |
| October   | \$294,136                         | (38.3%)  | \$423,630                            | 44.0%    | \$568,905                             | 34.3%    |                                       | , ,      |
| November  | \$172,545                         | (47.8%)  | \$340,247                            | 97.2%    | \$399,512                             | 17.4%    |                                       |          |
| December  | \$128,578                         | (56.6%)  | \$351,886                            | 173.7%   | \$347,734                             | (1.2%)   |                                       |          |
| January   | \$126,441                         | (63.0%)  | \$246,395                            | 94.9%    | \$343,953                             | 39.6%    |                                       |          |
| February  | \$180,696                         | (53.4%)  | \$386,080                            | 113.7%   | \$394,426                             | 2.2%     |                                       |          |
| March     | \$301,104                         | 85.8%    | \$529,785                            | 76.0%    | \$483,534                             | (8.7%)   |                                       |          |
| April     | \$365,422                         | 627.5%   | \$585,194                            | 60.1%    | \$536,411                             | (8.3%)   |                                       |          |
| May       | \$423,209                         | 185.3%   | \$566,176                            | 33.8%    | \$532,547                             | (5.9%)   |                                       |          |
| June      | \$584,681                         | 124.1%   | \$656,776                            | 12.3%    | \$629,214                             | (4.2%)   |                                       |          |
| Total:    | \$3,544,543                       | (15.8%)  | \$6,015,712                          | 69.7%    | \$6,421,336                           | 6.7%     | \$2,122,851                           | (2.9%)   |