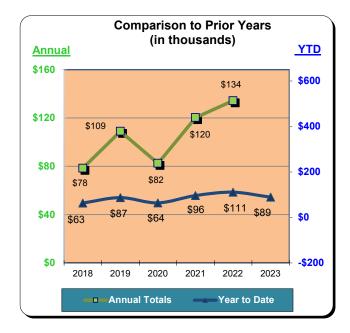

2022

#### **Sunset Beach Hotels**

| Current Month - September 2023 |          |               |          |  |  |  |  |
|--------------------------------|----------|---------------|----------|--|--|--|--|
| Last Year This Year            |          | <u>Change</u> | % Change |  |  |  |  |
| \$12,650                       | \$10,129 | (\$2,522)     | (19.9%)  |  |  |  |  |

| Year to Date - September 2023 |               |                  |  |  |  |  |  |
|-------------------------------|---------------|------------------|--|--|--|--|--|
| This Year                     | <u>Change</u> | % Change         |  |  |  |  |  |
| \$88,977                      | (\$21,899)    | (19.8%)          |  |  |  |  |  |
|                               | This Year     | This Year Change |  |  |  |  |  |





|           | Calendar Year 2020<br>% Change |          | ** Calendar Year 2021<br>% Change |          | Calendar Year 2022<br>% Change |          | Calendar Year 2023<br>% Change |          |
|-----------|--------------------------------|----------|-----------------------------------|----------|--------------------------------|----------|--------------------------------|----------|
|           | Actual                         | Prior Yr | Actual                            | Prior Yr | Actual                         | Prior Yr | Actual                         | Prior Yr |
| January   | \$6,304                        | 58.2%    | \$4,598                           | (27.1%)  | \$6,369                        | 38.5%    | \$5,891                        | (7.5%)   |
| February  | \$7,073