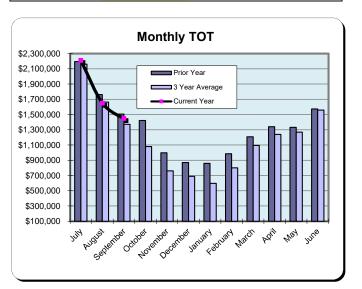

#### **Huntington Beach Hotels**

| Current Month - September 2023 |           |               |          |  |  |  |
|--------------------------------|-----------|---------------|----------|--|--|--|
| Last Year                      | This Year | <u>Change</u> | % Change |  |  |  |
| \$602,348                      | \$579,523 | (\$22,825)    | (3.8%)   |  |  |  |

|           | Fiscal Year 2020/2021<br>% Change |          | ** Fiscal Year 2021/2022<br>% Change |          | *** Fiscal Year 2022/2023<br>% Change |          | *** Fiscal Year 2023/2024<br>% Change |          |
|-----------|-----------------------------------|----------|--------------------------------------|----------|---------------------------------------|----------|---------------------------------------|----------|
|           | Actual                            | Prior Yr | Actual                               | Prior Yr | Actual                                | Prior Yr | Actual                                | Prior Yr |
| July      | \$321,613                         | (54.4%)  | \$832,407                            | 158.8%   | \$878,259                             | 5.5%     | \$883,843                             | 0.6%     |
| August    | \$338,437                         | (44.8%)  | \$633,015                            | 87.0%    | \$704,494                             | 11.3%    | \$659,484                             | (6.4%)   |
| September | \$307,681                         | (29.5%)  | \$464,120                            | 50.8%    | \$602,348                             | 29.8%    | \$579,523                             | (3.8%)   |
| October   | \$294,136                         | (38.3%)  | \$423,630                            | 44.0%    | \$568,905                             | 34.3%    |                                       | , ,      |
| November  | \$172,545                         | (47.8%)  | \$340,247                            | 97.2%    | \$399,512                             | 17.4%    |                                       |          |
| December  | \$128,578                         | (56.6%)  | \$351,886                            | 173.7%   | \$347,734                             | (1.2%)   |                                       |          |
| January   | \$126,441                         | (63.0%)  | \$246,395                            | 94.9%    | \$343,953                             | 39.6%    |                                       |          |
| February  | \$180,696                         | (53.4%)  | \$386,080                            | 113.7%   | \$394,426                             | 2.2%     |                                       |          |
| March     | \$301,104                         | 85.8%    | \$529,785                            | 76.0%    | \$483,534                             | (8.7%)   |                                       |          |
| April     | \$365,422                         | 627.5%   | \$585,194                            | 60.1%    | \$536,411                             | (8.3%)   |                                       |          |
| May       | \$423,209                         | 185.3%   | \$566,176                            | 33.8%    | \$532,547                             | (5.9%)   |                                       |          |
| June      | \$584,681                         | 124.1%   | \$656,776                            | 12.3%    | \$629,214                             | (4.2%)   |                                       |          |
| Total:    | \$3,544,543                       | (15.8%)  | \$6,015,712                          | 69.7%    | \$6,421,336                           | 6.7%     | \$2,122,851                           | (2.9%)   |