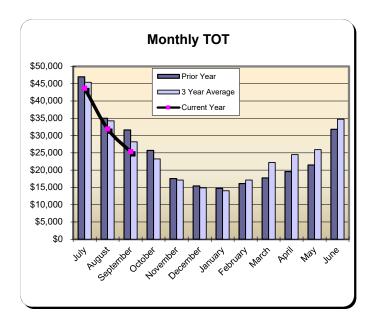

|           | Fiscal Year 2020/2021<br>% Change |          | ** Fiscal Year 2021/2022<br>% Change |          | *** Fiscal Year 2022/2023<br>% Change |          | *** Fiscal Year 2023/2024<br>% Change |          |
|-----------|-----------------------------------|----------|--------------------------------------|----------|---------------------------------------|----------|---------------------------------------|----------|
|           | Actual                            | Prior Yr | Actual                               | Prior Yr | Actual                                | Prior Yr | Actual                                | Prior Yr |
| July      | \$321,613                         | (54.4%)  | \$832,407                            | 158.8%   | \$878,259                             | 5.5%     | \$883,843                             | 0.6%     |
| August    | \$338,437                         | (44.8%)  | \$633,015                            | 87.0%    | \$704,494                             | 11.3%    | \$659,484                             | (6.4%)   |
| September | \$307,681                         | (29.5%)  | \$464,120                            | 50.8%    | \$602,348                             | 29.8%    | \$579,523                             | (3.8%)   |
| October   | \$294,136                         | (38.3%)  | \$423,630                            | 44.0%    | \$568,905                             | 34.3%    |                                       | , ,      |
| November  | \$172,545                         | (47.8%)  | \$340,247                            | 97.2%    | \$399,512                             | 17.4%    |                                       |          |
| December  | \$128,578                         | (56.6%)  | \$351,886                            | 173.7%   | \$347,734                             | (1.2%)   |                                       |          |
| January   | \$126,441                         | (63.0%)  | \$246,395                            | 94.9%    | \$343,953                             | 39.6%    |                                       |          |
| February  | \$180,696                         | (53.4%)  | \$386,080                            | 113.7%   | \$394,426                             | 2.2%     |                                       |          |
| March     | \$301,104                         | 85.8%    | \$529,785                            | 76.0%    | \$483,534                             | (8.7%)   |                                       |          |
| April     | \$365,422                         | 627.5%   | \$585,194                            | 60.1%    | \$536,411                             | (8.3%)   |                                       |          |
| May       | \$423,209                         | 185.3%   | \$566,176                            | 33.8%    | \$532,547                             | (5.9%)   |                                       |          |
| June      | \$584,681                         | 124.1%   | \$656,776                            | 12.3%    | \$629,214                             | (4.2%)   |                                       |          |
| Total:    | \$3,544,543                       | (15.8%)  | \$6,015,712                          | 69.7%    | \$6,421,336                           | 6.7%     | \$2,122,851                           | (2.9%)   |