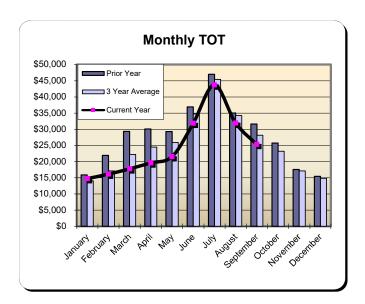

| (19.8%)  |

<sup>\*\*</sup> Sunset Suites closed in Nov 2021

#### **Sunset Beach Hotels**

| Current Month - September 2023 |           |               |          |  |  |  |  |
|--------------------------------|-----------|---------------|----------|--|--|--|--|
| <u>Last Year</u>               | This Year | <u>Change</u> | % Change |  |  |  |  |
| \$31,626                       | \$25,322  | (\$6,305)     | (19.9%)  |  |  |  |  |

| Year to Date - September 2023 |           |                |         |  |  |  |  |
|-------------------------------|-----------|----------------|---------|--|--|--|--|
| <u>Last Year</u>              | This Year | Change % Chang |         |  |  |  |  |
| \$277,191                     | \$222,443 | (\$54,748)     | (19.8%) |  |  |  |  |





| 9 18.7%<br>2 7.8%<br>7 (48.8%)<br>5 (74.3%) | \$11,495<br>\$13,369<br>\$19,636<br>\$23,819 | % Change<br>Prior Yr<br>(27.1%)<br>(24.4%)<br>52.1% | \$15,922<br>\$21,950<br>\$29,334 | 38.5%<br>64.2%                    | \$14,727                                  | Prior Yr<br>(7.5%)                        |
|---------------------------------------------|----------------------------------------------|-----------------------------------------------------|----------------------------------|-----------------------------------|-------------------------------------------|-------------------------------------------|
| 2 7.8%<br>7 (48.8%)<br>5 (74.3%)            | \$13,369<br>\$19,636                         | (24.4%)<br>52.1%                                    | \$21,950