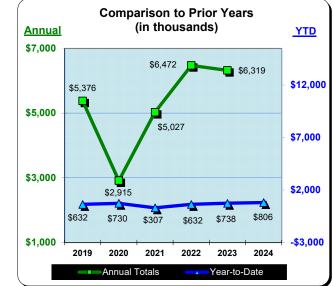

| January   | oruan watch tobil way | JUNE JUN AUDUST SOP  | october perentier perentier | J                    |          | 2019  | 2020<br>Annual T  | 2021<br>otals | 2022 | 2023<br>Year-to-[ | 2024<br>Date |                    |
|-----------|-----------------------|----------------------|-----------------------------|----------------------|----------|-------|-------------------|---------------|------|-------------------|--------------|--------------------|
|           | * Calendar            | Year 2021            | ** Calendar                 | Year 2022            | *** Cal  | endaı | Year 2            | 023           |      | Calend            | ar Yea       | r 2024             |
|           | Actual                | % Change<br>Prior Yr | Actual                      | % Change<br>Prior Yr | Actu     | al    | % Cha<br>Prior    | •             |      | Actual            |              | Change<br>Prior Yr |
| January   | \$126,441             | (63.0%)              | \$246,395                   | 94.9%                | \$343.   | 953   | 39.6              | %             |      | \$369,16          | 61           | 7.3%               |
| February  | \$180,696             | (53.4%)              | \$386,080                   | 113.7%               | \$394    | 426   | 2.2%              | 6             |      | \$437,09          | 95           | 10.8%              |
| March     | \$301,104             | 85.8%                | \$529,785                   | 76.0%                | \$483.   | 534   | (8.7              | %)            |      |                   |              |                    |
| April     | \$365,422             | 627.5%               | \$585,194                   | 60.1%                | \$536,   | 411   | (8.3)             | '             |      |                   |              |                    |
| May       | \$423,209             | 185.3%               | \$566,176                   | 33.8%                | \$532    |       | (5.9 <sup>c</sup> | '             |      |                   |              |                    |
| June      | \$584,681             | 124.1%               | \$656,776                   | 12.3%                | \$629    | 214   | (4.2              | %)            |      |                   |              |                    |
| July      | \$832,407             | 158.8%               | \$878,259                   | 5.5%                 | \$883.   | 843   | 0.6%              | 6             |      |                   |              |                    |
| August    | \$633,015             | 87.0%                | \$704,494                   | 11.3%                | \$656.   | 894   | (6.8              | %)            |      |                   |              |                    |
| September | \$464,120             | 50.8%                | \$602,348                   | 29.8%                | \$579    | 523   | (3.8)             | '             |      |                   |              |                    |
| October   | \$423,630             | 44.0%                | \$568,905                   | 34.3%                | \$509    | 971   | (10.4             | '             |      |                   |              |                    |
| November  | \$340,247             | 97.2%                | \$399,512                   | 17.4%                | \$418,   | 321   | 4.7%              | 6             |      |                   |              |                    |
| December  | \$351,886             | 173.7%               | \$347,734                   | (1.2%)               | \$349,   | ,893  | 0.6%              | 6             |      |                   |              |                    |
| Total:    | \$5,026,859           | 72.5%                | \$6,471,657                 | 28.7%                | \$6,318, | ,529  | (2.4              | %)            |      | \$806,25          | 56           | 9.2%               |

\* Sun & Sands Motel closed in Sept 2021

\*\* Quality Inn & Suites closed in Jul 2022

\*\*\* BEST WESTERN SURF CITY was reduce by \$9,066 correction made in Dec 2023 for Aug 2023