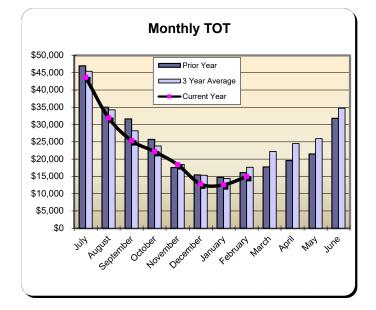

|           | Fiscal Year 2020/2021<br>% Change |          | * Fiscal Year 2021/2022<br>% Change |          | ** Fiscal   | Year 2022/2023    | *** Fiscal Year 2023/2024<br>% Change |          |  |
|-----------|-----------------------------------|----------|-------------------------------------|----------|-------------|-------------------|---------------------------------------|----------|--|
|           | Actual                            | Prior Yr | Actual                              | Prior Yr | Actual      | % Change Prior Yr | Actual                                | Prior Yr |  |
| July      | \$321,613                         | (54.4%)  | \$832,407                           | 158.8%   | \$878,259   | 5.5%              | \$883,843                             | 0.6%     |  |
| August    | \$338,437                         | (44.8%)  | \$633,015                           | 87.0%    | \$704,494   | 11.3%             | \$656,894                             | (6.8%)   |  |
| September | \$307,681                         | (29.5%)  | \$464,120                           | 50.8%    | \$602,348   | 29.8%             | \$579,523                             | (3.8%)   |  |
| October   | \$294,136                         | (38.3%)  | \$423,630                           | 44.0%    | \$568,905   | 34.3%             | \$509,971                             | (10.4%)  |  |
| November  | \$172,545                         | (47.8%)  | \$340,247                           | 97.2%    | \$399,512   | 17.4%             | \$418,321                             | 4.7%     |  |
| December  | \$128,578                         | (56.6%)  | \$351,886                           | 173.7%   | \$347,734   | (1.2%)            | \$349,893                             | 0.6%     |  |
| January   | \$126,441                         | (63.0%)  | \$246,395                           | 94.9%    | \$343,953   | 39.6%             | \$369,161                             | 7.3%     |  |
| February  | \$180,696                         | (53.4%)  | \$386,080                           | 113.7%   | \$394,426   | 2.2%              | \$437,095                             | 10.8%    |  |
| March     | \$301,104                         | 85.8%    | \$529,785                           | 76.0%    | \$483,534   | (8.7%)            |                                       |          |  |
| April     | \$365,422                         | 627.5%   | \$585,194                           | 60.1%    | \$536,411   | (8.3%)            |                                       |          |  |
| May       | \$423,209                         | 185.3%   | \$566,176                           | 33.8%    | \$532,547   | (5.9%)            |                                       |          |  |
| June      | \$584,681                         | 124.1%   | \$656,776                           | 12.3%    | \$629,214   | (4.2%)            |                                       |          |  |
| Total:    | \$3,544,543                       | (15.8%)  | \$6,015,712                         | 69.7%    | \$6,421,336 | 6.7%              | \$4,204,701                           | (0.8%)   |  |

\* Sun & Sands Motel closed in Sept 2021

\*\* Quality Inn & Suites closed in Jul 2022

\*\*\* BEST WESTERN SURF CITY was reduce by \$9,066 correction made in Dec 2023 for Aug 2023