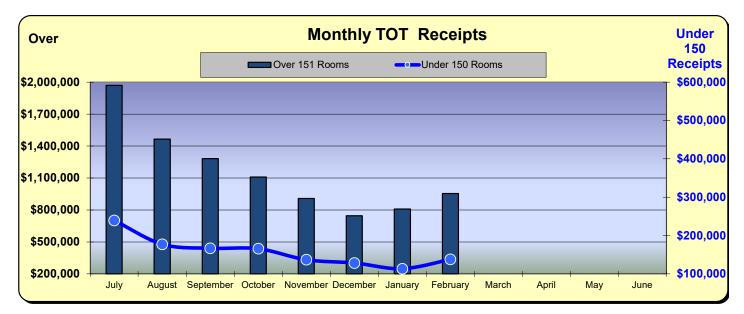

#### Huntington Beach Hotels 4% Business Improvement Assessment District Reflecting February Occupancies

| Current Month - February 2024 |                  |               |                 |  |  |  |  |
|-------------------------------|------------------|---------------|-----------------|--|--|--|--|
| Last Year                     | <u>This Year</u> | <u>Change</u> | <u>% Change</u> |  |  |  |  |
| \$394,426                     | \$437,095        | \$42,670      | 10.8%           |  |  |  |  |

| Year to Date - February 2024 |                  |               |                 |  |  |  |
|------------------------------|------------------|---------------|-----------------|--|--|--|
| Last Year                    | <u>This Year</u> | <u>Change</u> | <u>% Change</u> |  |  |  |
| \$4,239,631                  | \$4,204,701      | (\$34,930)    | (0.8%)          |  |  |  |