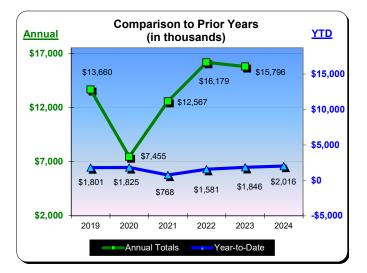

| January   | oruan watch tobil way | JUNE JUN AUDUST SOP  | october perentier perentier | J                    |          | 2019  | 2020<br>Annual T  | 2021<br>otals | 2022 | 2023<br>Year-to-[ | 2024<br>Date |                    |
|-----------|-----------------------|----------------------|-----------------------------|----------------------|----------|-------|-------------------|---------------|------|-------------------|--------------|--------------------|
|           | * Calendar            | Year 2021            | ** Calendar                 | Year 2022            | *** Cal  | endaı | Year 2            | 023           |      | Calend            | ar Yea       | r 2024             |
|           | Actual                | % Change<br>Prior Yr | Actual                      | % Change<br>Prior Yr | Actu     | al    | % Cha<br>Prior    | •             |      | Actual            |              | Change<br>Prior Yr |
| January   | \$126,441             | (63.0%)              | \$246,395                   | 94.9%                | \$343.   | 953   | 39.6              | %             |      | \$369,16          | 61           | 7.3%               |
| February  | \$180,696             | (53.4%)              | \$386,080                   | 113.7%               | \$394    | 426   | 2.2%              | 6             |      | \$437,09          | 95           | 10.8%              |
| March     | \$301,104             | 85.8%                | \$529,785                   | 76.0%                | \$483.   | 534   | (8.7              | %)            |      |                   |              |                    |
| April     | \$365,422             | 627.5%               | \$585,194                   | 60.1%                | \$536,   | 411   | (8.3)             | '             |      |                   |              |                    |
| May       | \$423,209             | 185.3%               | \$566,176                   | 33.8%                | \$532    |       | (5.9 <sup>c</sup> | '             |      |                   |              |                    |
| June      | \$584,681             | 124.1%               | \$656,776                   | 12.3%                | \$629    | 214   | (4.2              | %)            |      |                   |              |                    |
| July      | \$832,407             | 158.8%               | \$878,259                   | 5.5%                 | \$883.   | 843   | 0.6%              | 6             |      |                   |              |                    |
| August    | \$633,015             | 87.0%                | \$704,494                   | 11.3%                | \$656.   | 894   | (6.8              | %)            |      |                   |              |                    |
| September | \$464,120             | 50.8%                | \$602,348                   | 29.8%                | \$579    | 523   | (3.8)             | '             |      |                   |              |                    |
| October   | \$423,630             | 44.0%                | \$568,905                   | 34.3%                | \$509    | 971   | (10.4             | '             |      |                   |              |                    |
| November  | \$340,247             | 97.2%                | \$399,512                   | 17.4%                | \$418,   | 321   | 4.7%              | 6             |      |                   |              |                    |
| December  | \$351,886             | 173.7%               | \$347,734                   | (1.2%)               | \$349,   | ,893  | 0.6%              | 6             |      |                   |              |                    |
| Total:    | \$5,026,859           | 72.5%                | \$6,471,657                 | 28.7%                | \$6,318, | ,529  | (2.4              | %)            |      | \$806,25          | 56           | 9.2%               |