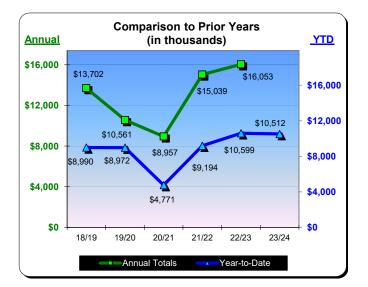

| January   | oruan watch tobil way | JUNE JUN AUDUST SOP  | october perentier perentier | J                    |          | 2019  | 2020<br>Annual T  | 2021<br>otals | 2022 | 2023<br>Year-to-[ | 2024<br>Date |                    |
|-----------|-----------------------|----------------------|-----------------------------|----------------------|----------|-------|-------------------|---------------|------|-------------------|--------------|--------------------|
|           | * Calendar            | Year 2021            | ** Calendar                 | Year 2022            | *** Cal  | endaı | Year 2            | 023           |      | Calend            | ar Yea       | r 2024             |
|           | Actual                | % Change<br>Prior Yr | Actual                      | % Change<br>Prior Yr | Actu     | al    | % Cha<br>Prior    | •             |      | Actual            |              | Change<br>Prior Yr |
| January   | \$126,441             | (63.0%)              | \$246,395                   | 94.9%                | \$343.   | 953   | 39.6              | %             |      | \$369,16          | 61           | 7.3%               |
| February  | \$180,696             | (53.4%)              | \$386,080                   | 113.7%               | \$394    | 426   | 2.2%              | 6             |      | \$437,09          | 95           | 10.8%              |
| March     | \$301,104             | 85.8%                | \$529,785                   | 76.0%                | \$483.   | 534   | (8.7              | %)            |      |                   |              |                    |
| April     | \$365,422             | 627.5%               | \$585,194                   | 60.1%                | \$536,   | 411   | (8.3)             | '             |      |                   |              |                    |
| May       | \$423,209             | 185.3%               | \$566,176                   | 33.8%                | \$532    |       | (5.9 <sup>c</sup> | '             |      |                   |              |                    |
| June      | \$584,681             | 124.1%               | \$656,776                   | 12.3%                | \$629    | 214   | (4.2              | %)            |      |                   |              |                    |
| July      | \$832,407             | 158.8%               | \$878,259                   | 5.5%                 | \$883.   | 843   | 0.6%              | 6             |      |                   |              |                    |
| August    | \$633,015             | 87.0%                | \$704,494                   | 11.3%                | \$656.   | 894   | (6.8              | %)            |      |                   |              |                    |
| September | \$464,120             | 50.8%                | \$602,348                   | 29.8%                | \$579    | 523   | (3.8)             | '             |      |                   |              |                    |
| October   | \$423,630             | 44.0%                | \$568,905                   | 34.3%                | \$509    | 971   | (10.4             | '             |      |                   |              |                    |
| November  | \$340,247             | 97.2%                | \$399,512                   | 17.4%                | \$418,   | 321   | 4.7%              | 6             |      |                   |              |                    |
| December  | \$351,886             | 173.7%               | \$347,734                   | (1.2%)               | \$349,   | ,893  | 0.6%              | 6             |      |                   |              |                    |
| Total:    | \$5,026,859           | 72.5%                | \$6,471,657                 | 28.7%                | \$6,318, | ,529  | (2.4              | %)            |      | \$806,25          | 56           | 9.2%               |