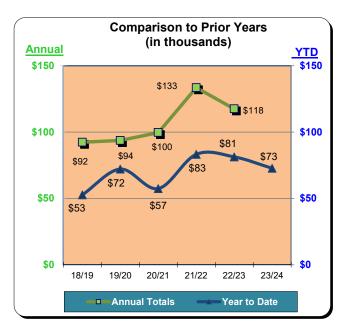

|           | Fiscal Yea | r 2020/2021<br>% Change | * Fiscal Yea | r 2021/2022<br>% Change | Fiscal Year | 2022/2023<br>% Change | Fiscal Year | 2023/2024<br>% Change |
|-----------|------------|-------------------------|--------------|-------------------------|-------------|-----------------------|-------------|-----------------------|
|           | Actual     | Prior Yr                | Actual       | Prior Yr                | Actual      | Prior Yr              | Actual      | Prior Yr              |
| July      | \$9,923    | (31.9%)                 | \$18,268     | 84.1%                   | \$18,797    | 2.9%                  | \$17,471    | (7.1%)                |
| August    | \$10,182   | (22.1%)                 | \$14,353     | 41.0%                   | \$14,009    | (2.4%)                | \$12,762    | (8.9%)                |
| September | \$8,876    | (0.1%)                  | \$11,050     | 24.5%                   | \$12,650    | 14.5%                 | \$10,129    | (19.9%)               |
| October   | \$8,168    | (17.3%)                 | \$9,434      | 15.5%                   | \$10,287    | 9.1%                  | \$8,863     | (13.8%)               |
| November  | \$5,735    | (11.5%)                 | \$7,797      | 36.0%                   | \$7,035     | (9.8%)                | \$7,351     | 4.5%                  |
| December  | \$4,532    | (22.0%)                 | \$7,129      | 57.3%                   | \$6,176     | (13.4%)               | \$5,106     | (17.3%)               |
| January   | \$4,598    | (27.1%)                 | \$6,369      | 38.5%                   | \$5,891     | (7.5%)                | \$5,023     | (14.7%)               |
| February  | \$5,348    | (24.4%)                 | \$8,780      | 64.2%                   | \$6,448     | (26.6%)               | \$5,982     | (7.2%)                |
| March     | \$7,854    | 52.1%                   | \$11,734     | 49.4%                   | \$7,100     | (39.5%)               |             |                       |
| April     | \$9,528    | 321.2%                  | \$12,043     | 26.4%                   | \$7,842     | (34.9%)               |             |                       |
| May       | \$10,787   | 69.5%                   | \$11,727     | 8.7%                    | \$8,602     | (26.7%)               |             |                       |
| June      | \$14,191   | 79.9%                   | \$14,768     | 4.1%                    | \$12,734    | (13.8%)               |             |                       |
| Total:    | \$99,723   | 6.4%                    | \$133,451    | 33.8%                   | \$117,570   | (11.9%)               | \$72,686    | (10.6%)               |
|           |            |                         |              |                         |             |                       |             |                       |

\* Sunset Suites closed in Nov 2021.