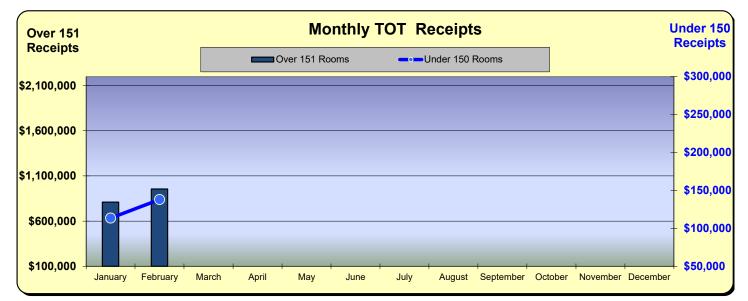

#### **Huntington Beach Hotels**

4% Business Improvement Assessment District Reflecting February Occupancies

| Current Month - February 2024 |                  |                            |       |  |  |  |
|-------------------------------|------------------|----------------------------|-------|--|--|--|
| Last Year                     | <u>This Year</u> | <u>Change</u> <u>% Cha</u> |       |  |  |  |
| \$394,426                     | \$437,095        | \$42,670                   | 10.8% |  |  |  |

\$550,000

\$450,000 \$350,000

\$250,000

\$150,000

| Year to Date - February 2024 |                  |               |                 |  |  |  |  |
|------------------------------|------------------|---------------|-----------------|--|--|--|--|
| Last Year                    | <u>This Year</u> | <u>Change</u> | <u>% Change</u> |  |  |  |  |
| \$738,379                    | \$806,256        | \$67,878      | 9.2%            |  |  |  |  |