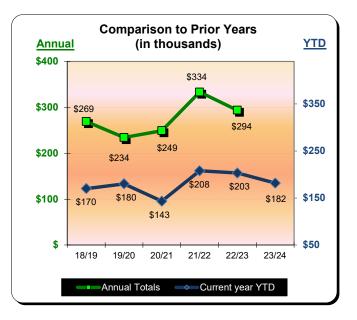

|           | Fiscal Yea | r 2020/2021<br>% Change | * Fiscal Yea | r 2021/2022<br>% Change | Fiscal Year | 2022/2023<br>% Change | Fiscal Year | 2023/2024<br>% Change |
|-----------|------------|-------------------------|--------------|-------------------------|-------------|-----------------------|-------------|-----------------------|
|           | Actual     | Prior Yr                | Actual       | Prior Yr                | Actual      | Prior Yr              | Actual      | Prior Yr              |
| July      | \$9,923    | (31.9%)                 | \$18,268     | 84.1%                   | \$18,797    | 2.9%                  | \$17,471    | (7.1%)                |
| August    | \$10,182   | (22.1%)                 | \$14,353     | 41.0%                   | \$14,009    | (2.4%)                | \$12,762    | (8.9%)                |
| September | \$8,876    | (0.1%)                  | \$11,050     | 24.5%                   | \$12,650    | 14.5%                 | \$10,129    | (19.9%)               |
| October   | \$8,168    | (17.3%)                 | \$9,434      | 15.5%                   | \$10,287    | 9.1%                  | \$8,863     | (13.8%)               |
| November  | \$5,735    | (11.5%)                 | \$7,797      | 36.0%                   | \$7,035     | (9.8%)                | \$7,351     | 4.5%                  |
| December  | \$4,532    | (22.0%)                 | \$7,129      | 57.3%                   | \$6,176     | (13.4%)               | \$5,106     | (17.3%)               |
| January   | \$4,598    | (27.1%)                 | \$6,369      | 38.5%                   | \$5,891     | (7.5%)                | \$5,023     | (14.7%)               |
| February  | \$5,348    | (24.4%)                 | \$8,780      | 64.2%                   | \$6,448     | (26.6%)               | \$5,982     | (7.2%)                |
| March     | \$7,854    | 52.1%                   | \$11,734     | 49.4%                   | \$7,100     | (39.5%)               |             |                       |
| April     | \$9,528    | 321.2%                  | \$12,043     | 26.4%                   | \$7,842     | (34.9%)               |             |                       |
| May       | \$10,787   | 69.5%                   | \$11,727     | 8.7%                    | \$8,602     | (26.7%)               |             |                       |
| June      | \$14,191   | 79.9%                   | \$14,768     | 4.1%                    | \$12,734    | (13.8%)               |             |                       |
| Total:    | \$99,723   | 6.4%                    | \$133,451    | 33.8%                   | \$117,570   | (11.9%)               | \$72,686    | (10.6%)               |
|           |            |                         |              |                         |             |                       |             |                       |

\* Sunset Suites closed in Nov 2021.