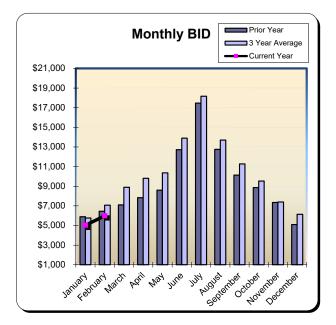

| Monthly BID                                                                                                                                                                                                                                                                                                                                                                                                                                                                                                                                                                                                                                                                                                                                                                                                                                                                                                                                                                                                                                                                                                                                                                                                                                                                                                                                                                                                                                                                                                                                                                                                                                                                                                                                                                                                                                                                                                                                                                                                                                                                                                                                                                                                                                                                                                                                                                                                                                                                                                                                                                                          | ■ Prior Year<br>■ 3 Year Average<br>■ Current Year |
|------------------------------------------------------------------------------------------------------------------------------------------------------------------------------------------------------------------------------------------------------------------------------------------------------------------------------------------------------------------------------------------------------------------------------------------------------------------------------------------------------------------------------------------------------------------------------------------------------------------------------------------------------------------------------------------------------------------------------------------------------------------------------------------------------------------------------------------------------------------------------------------------------------------------------------------------------------------------------------------------------------------------------------------------------------------------------------------------------------------------------------------------------------------------------------------------------------------------------------------------------------------------------------------------------------------------------------------------------------------------------------------------------------------------------------------------------------------------------------------------------------------------------------------------------------------------------------------------------------------------------------------------------------------------------------------------------------------------------------------------------------------------------------------------------------------------------------------------------------------------------------------------------------------------------------------------------------------------------------------------------------------------------------------------------------------------------------------------------------------------------------------------------------------------------------------------------------------------------------------------------------------------------------------------------------------------------------------------------------------------------------------------------------------------------------------------------------------------------------------------------------------------------------------------------------------------------------------------------|----------------------------------------------------|
| 240,000<br>890,000<br>840,000<br>540,000<br>540,000<br>540,000<br>540,000<br>540,000<br>540,000<br>540,000<br>540,000<br>540,000<br>540,000<br>540,000<br>540,000<br>540,000<br>540,000<br>540,000<br>540,000<br>540,000<br>540,000<br>540,000<br>540,000<br>540,000<br>540,000<br>540,000<br>540,000<br>540,000<br>540,000<br>540,000<br>540,000<br>540,000<br>540,000<br>540,000<br>540,000<br>540,000<br>540,000<br>540,000<br>540,000<br>540,000<br>540,000<br>540,000<br>540,000<br>540,000<br>540,000<br>540,000<br>540,000<br>540,000<br>540,000<br>540,000<br>540,000<br>540,000<br>540,000<br>540,000<br>540,000<br>540,000<br>540,000<br>540,000<br>540,000<br>540,000<br>540,000<br>540,000<br>540,000<br>540,000<br>540,000<br>540,000<br>540,000<br>540,000<br>540,000<br>540,000<br>540,000<br>540,000<br>540,000<br>540,000<br>540,000<br>540,000<br>540,000<br>540,000<br>540,000<br>540,000<br>540,000<br>540,000<br>540,000<br>540,000<br>540,000<br>540,000<br>540,000<br>540,000<br>540,000<br>540,000<br>540,000<br>540,000<br>540,000<br>540,000<br>540,000<br>540,000<br>540,000<br>540,000<br>540,000<br>540,000<br>540,000<br>540,000<br>540,000<br>540,000<br>540,000<br>540,000<br>540,000<br>540,000<br>540,000<br>540,000<br>540,000<br>540,000<br>540,000<br>540,000<br>540,000<br>540,000<br>540,000<br>540,000<br>540,000<br>540,000<br>540,000<br>540,000<br>540,000<br>540,000<br>540,000<br>540,000<br>540,000<br>540,000<br>540,000<br>540,000<br>540,000<br>540,000<br>540,000<br>540,000<br>540,000<br>540,000<br>540,000<br>540,000<br>540,000<br>540,000<br>540,000<br>540,000<br>540,000<br>540,000<br>540,000<br>540,000<br>540,000<br>540,000<br>540,000<br>540,000<br>540,000<br>540,000<br>540,000<br>540,000<br>540,000<br>540,000<br>540,000<br>540,000<br>540,000<br>540,000<br>540,000<br>540,000<br>540,000<br>540,000<br>540,000<br>540,000<br>540,000<br>540,000<br>540,000<br>540,000<br>540,000<br>540,000<br>540,000<br>540,000<br>540,000<br>540,000<br>540,000<br>540,000<br>540,000<br>540,000<br>540,000<br>540,000<br>540,000<br>540,000<br>540,000<br>540,000<br>540,000<br>540,000<br>540,000<br>540,000<br>540,000<br>540,000<br>540,000<br>540,000<br>540,000<br>540,000<br>540,000<br>540,000<br>540,000<br>540,000<br>540,000<br>540,000<br>540,000<br>540,000<br>540,000<br>540,000<br>540,000<br>540,000<br>540,000<br>540,000<br>540,000<br>540,000<br>540,000<br>540,000<br>540,000<br>540,000<br>540,000<br>540,000<br>540,000<br>540,000<br>540,000<br>540,000<br>540,000<br>540,000<br>540,000<br>540,000<br>540,000<br>540 | AST HOST JUTO                                      |

Monthly BID

■3 Year Average

Current Year

Prior Year

\$950,000

\$850,000

\$750,000

\$650,000

\$550,000

\$450,000 \$350,000

\$250,000

\$150,000

| Year to Date - February 2024 |                  |               |                 |  |  |  |  |
|------------------------------|------------------|---------------|-----------------|--|--|--|--|
| Last Year                    | <u>This Year</u> | <u>Change</u> | <u>% Change</u> |  |  |  |  |
| \$738,379                    | \$806,256        | \$67,878      | 9.2%            |  |  |  |  |