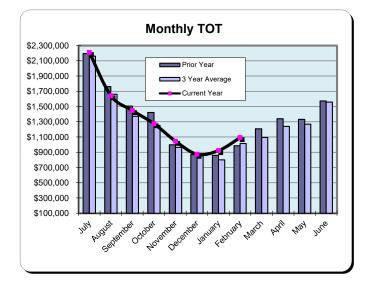

#### Huntington Beach Hotels 4% Business Improvement Assessment District Reflecting February Occupancies

| Current Month - February 2024 |                  |               |                 |  |  |  |  |
|-------------------------------|------------------|---------------|-----------------|--|--|--|--|
| Last Year                     | <u>This Year</u> | <u>Change</u> | <u>% Change</u> |  |  |  |  |
| \$394,426                     | \$437,095        | \$42,670      | 10.8%           |  |  |  |  |

| Monthly BID                                                                                                                                                                                                                                                                                                                                                                                                                                                                                                                                                                                                                                                                                                                                                                                                                                                                                                                                                                                                                                                                                                                                                                                                                                                                                                                                                                                                                                                                                                                                                                                                                                                                                                                                                                                                                                                                                                                                                                                                                                                                                                                                                                                                                                                                                                                                                                                                                                                                                                                                                                                          | ■ Prior Year<br>■ 3 Year Average<br>■ Current Year |
|------------------------------------------------------------------------------------------------------------------------------------------------------------------------------------------------------------------------------------------------------------------------------------------------------------------------------------------------------------------------------------------------------------------------------------------------------------------------------------------------------------------------------------------------------------------------------------------------------------------------------------------------------------------------------------------------------------------------------------------------------------------------------------------------------------------------------------------------------------------------------------------------------------------------------------------------------------------------------------------------------------------------------------------------------------------------------------------------------------------------------------------------------------------------------------------------------------------------------------------------------------------------------------------------------------------------------------------------------------------------------------------------------------------------------------------------------------------------------------------------------------------------------------------------------------------------------------------------------------------------------------------------------------------------------------------------------------------------------------------------------------------------------------------------------------------------------------------------------------------------------------------------------------------------------------------------------------------------------------------------------------------------------------------------------------------------------------------------------------------------------------------------------------------------------------------------------------------------------------------------------------------------------------------------------------------------------------------------------------------------------------------------------------------------------------------------------------------------------------------------------------------------------------------------------------------------------------------------------|----------------------------------------------------|
| 240,000<br>890,000<br>840,000<br>540,000<br>540,000<br>540,000<br>540,000<br>540,000<br>540,000<br>540,000<br>540,000<br>540,000<br>540,000<br>540,000<br>540,000<br>540,000<br>540,000<br>540,000<br>540,000<br>540,000<br>540,000<br>540,000<br>540,000<br>540,000<br>540,000<br>540,000<br>540,000<br>540,000<br>540,000<br>540,000<br>540,000<br>540,000<br>540,000<br>540,000<br>540,000<br>540,000<br>540,000<br>540,000<br>540,000<br>540,000<br>540,000<br>540,000<br>540,000<br>540,000<br>540,000<br>540,000<br>540,000<br>540,000<br>540,000<br>540,000<br>540,000<br>540,000<br>540,000<br>540,000<br>540,000<br>540,000<br>540,000<br>540,000<br>540,000<br>540,000<br>540,000<br>540,000<br>540,000<br>540,000<br>540,000<br>540,000<br>540,000<br>540,000<br>540,000<br>540,000<br>540,000<br>540,000<br>540,000<br>540,000<br>540,000<br>540,000<br>540,000<br>540,000<br>540,000<br>540,000<br>540,000<br>540,000<br>540,000<br>540,000<br>540,000<br>540,000<br>540,000<br>540,000<br>540,000<br>540,000<br>540,000<br>540,000<br>540,000<br>540,000<br>540,000<br>540,000<br>540,000<br>540,000<br>540,000<br>540,000<br>540,000<br>540,000<br>540,000<br>540,000<br>540,000<br>540,000<br>540,000<br>540,000<br>540,000<br>540,000<br>540,000<br>540,000<br>540,000<br>540,000<br>540,000<br>540,000<br>540,000<br>540,000<br>540,000<br>540,000<br>540,000<br>540,000<br>540,000<br>540,000<br>540,000<br>540,000<br>540,000<br>540,000<br>540,000<br>540,000<br>540,000<br>540,000<br>540,000<br>540,000<br>540,000<br>540,000<br>540,000<br>540,000<br>540,000<br>540,000<br>540,000<br>540,000<br>540,000<br>540,000<br>540,000<br>540,000<br>540,000<br>540,000<br>540,000<br>540,000<br>540,000<br>540,000<br>540,000<br>540,000<br>540,000<br>540,000<br>540,000<br>540,000<br>540,000<br>540,000<br>540,000<br>540,000<br>540,000<br>540,000<br>540,000<br>540,000<br>540,000<br>540,000<br>540,000<br>540,000<br>540,000<br>540,000<br>540,000<br>540,000<br>540,000<br>540,000<br>540,000<br>540,000<br>540,000<br>540,000<br>540,000<br>540,000<br>540,000<br>540,000<br>540,000<br>540,000<br>540,000<br>540,000<br>540,000<br>540,000<br>540,000<br>540,000<br>540,000<br>540,000<br>540,000<br>540,000<br>540,000<br>540,000<br>540,000<br>540,000<br>540,000<br>540,000<br>540,000<br>540,000<br>540,000<br>540,000<br>540,000<br>540,000<br>540,000<br>540,000<br>540,000<br>540,000<br>540,000<br>540,000<br>540,000<br>540,000<br>540,000<br>540,000<br>540,000<br>540,000<br>540,000<br>540,000<br>540,000<br>540,000<br>540,000<br>540,000<br>540,000<br>540 | AST HOST JUTO                                      |

| Year to Date - February 2024 |                  |               |                 |  |  |  |
|------------------------------|------------------|---------------|-----------------|--|--|--|
| Last Year                    | <u>This Year</u> | <u>Change</u> | <u>% Change</u> |  |  |  |
| \$4,239,631                  | \$4,204,701      | (\$34,930)    | (0.8%)          |  |  |  |

|           | Fiscal Year 2020/2021<br>% Change |          | * Fiscal Year 2021/2022<br>% Change |          | ** Fiscal   | Year 2022/2023    | *** Fiscal Year 2023/2024<br>% Change |          |  |
|-----------|-----------------------------------|----------|-------------------------------------|----------|-------------|-------------------|---------------------------------------|----------|--|
|           | Actual                            | Prior Yr | Actual                              | Prior Yr | Actual      | % Change Prior Yr | Actual                                | Prior Yr |  |
| July      | \$321,613                         | (54.4%)  | \$832,407                           | 158.8%   | \$878,259   | 5.5%              | \$883,843                             | 0.6%     |  |
| August    | \$338,437                         | (44.8%)  | \$633,015                           | 87.0%    | \$704,494   | 11.3%             | \$656,894                             | (6.8%)   |  |
| September | \$307,681                         | (29.5%)  | \$464,120                           | 50.8%    | \$602,348   | 29.8%             | \$579,523                             | (3.8%)   |  |
| October   | \$294,136                         | (38.3%)  | \$423,630                           | 44.0%    | \$568,905   | 34.3%             | \$509,971                             | (10.4%)  |  |
| November  | \$172,545                         | (47.8%)  | \$340,247                           | 97.2%    | \$399,512   | 17.4%             | \$418,321                             | 4.7%     |  |
| December  | \$128,578                         | (56.6%)  | \$351,886                           | 173.7%   | \$347,734   | (1.2%)            | \$349,893                             | 0.6%     |  |
| January   | \$126,441                         | (63.0%)  | \$246,395                           | 94.9%    | \$343,953   | 39.6%             | \$369,161                             | 7.3%     |  |
| February  | \$180,696                         | (53.4%)  | \$386,080                           | 113.7%   | \$394,426   | 2.2%              | \$437,095                             | 10.8%    |  |
| March     | \$301,104                         | 85.8%    | \$529,785                           | 76.0%    | \$483,534   | (8.7%)            |                                       |          |  |
| April     | \$365,422                         | 627.5%   | \$585,194                           | 60.1%    | \$536,411   | (8.3%)            |                                       |          |  |
| May       | \$423,209                         | 185.3%   | \$566,176                           | 33.8%    | \$532,547   | (5.9%)            |                                       |          |  |
| June      | \$584,681                         | 124.1%   | \$656,776                           | 12.3%    | \$629,214   | (4.2%)            |                                       |          |  |
| Total:    | \$3,544,543                       | (15.8%)  | \$6,015,712                         | 69.7%    | \$6,421,336 | 6.7%              | \$4,204,701                           | (0.8%)   |  |