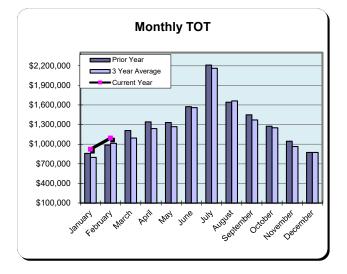

| January   | oruan watch tobil way | JUNE JUN AUDUST SOP  | october perentier perentier | J                    |          | 2019  | 2020<br>Annual T  | 2021<br>otals | 2022 | 2023<br>Year-to-[ | 2024<br>Date |                    |
|-----------|-----------------------|----------------------|-----------------------------|----------------------|----------|-------|-------------------|---------------|------|-------------------|--------------|--------------------|
|           | * Calendar            | Year 2021            | ** Calendar                 | Year 2022            | *** Cal  | endaı | Year 2            | 023           |      | Calend            | ar Yea       | r 2024             |
|           | Actual                | % Change<br>Prior Yr | Actual                      | % Change<br>Prior Yr | Actu     | al    | % Cha<br>Prior    | •             |      | Actual            |              | Change<br>Prior Yr |
| January   | \$126,441             | (63.0%)              | \$246,395                   | 94.9%                | \$343.   | 953   | 39.6              | %             |      | \$369,16          | 61           | 7.3%               |
| February  | \$180,696             | (53.4%)              | \$386,080                   | 113.7%               | \$394    | 426   | 2.2%              | 6             |      | \$437,09          | 95           | 10.8%              |
| March     | \$301,104             | 85.8%                | \$529,785                   | 76.0%                | \$483.   | 534   | (8.7              | %)            |      |                   |              |                    |
| April     | \$365,422             | 627.5%               | \$585,194                   | 60.1%                | \$536,   | 411   | (8.3)             | '             |      |                   |              |                    |
| May       | \$423,209             | 185.3%               | \$566,176                   | 33.8%                | \$532    |       | (5.9 <sup>c</sup> | '             |      |                   |              |                    |
| June      | \$584,681             | 124.1%               | \$656,776                   | 12.3%                | \$629    | 214   | (4.2              | %)            |      |                   |              |                    |
| July      | \$832,407             | 158.8%               | \$878,259                   | 5.5%                 | \$883.   | 843   | 0.6%              | 6             |      |                   |              |                    |
| August    | \$633,015             | 87.0%                | \$704,494                   | 11.3%                | \$656.   | 894   | (6.8              | %)            |      |                   |              |                    |
| September | \$464,120             | 50.8%                | \$602,348                   | 29.8%                | \$579    | 523   | (3.8)             | '             |      |                   |              |                    |
| October   | \$423,630             | 44.0%                | \$568,905                   | 34.3%                | \$509    | 971   | (10.4             | '             |      |                   |              |                    |
| November  | \$340,247             | 97.2%                | \$399,512                   | 17.4%                | \$418,   | 321   | 4.7%              | 6             |      |                   |              |                    |
| December  | \$351,886             | 173.7%               | \$347,734                   | (1.2%)               | \$349,   | ,893  | 0.6%              | 6             |      |                   |              |                    |
| Total:    | \$5,026,859           | 72.5%                | \$6,471,657                 | 28.7%                | \$6,318, | ,529  | (2.4              | %)            |      | \$806,25          | 56           | 9.2%               |