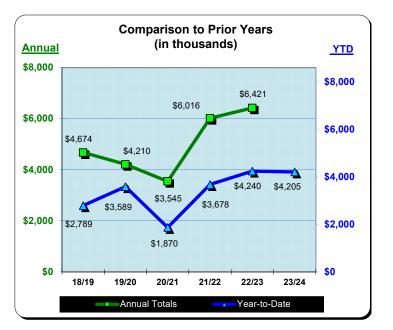

|           | Fiscal Year 2020/2021<br>% Change |          | * Fiscal Year 2021/2022<br>% Change |          | ** Fiscal   | Year 2022/2023    | *** Fiscal Year 2023/2024<br>% Change |          |  |
|-----------|-----------------------------------|----------|-------------------------------------|----------|-------------|-------------------|---------------------------------------|----------|--|
|           | Actual                            | Prior Yr | Actual                              | Prior Yr | Actual      | % Change Prior Yr | Actual                                | Prior Yr |  |
| July      | \$321,613                         | (54.4%)  | \$832,407                           | 158.8%   | \$878,259   | 5.5%              | \$883,843                             | 0.6%     |  |
| August    | \$338,437                         | (44.8%)  | \$633,015                           | 87.0%    | \$704,494   | 11.3%             | \$656,894                             | (6.8%)   |  |
| September | \$307,681                         | (29.5%)  | \$464,120                           | 50.8%    | \$602,348   | 29.8%             | \$579,523                             | (3.8%)   |  |
| October   | \$294,136                         | (38.3%)  | \$423,630                           | 44.0%    | \$568,905   | 34.3%             | \$509,971                             | (10.4%)  |  |
| November  | \$172,545                         | (47.8%)  | \$340,247                           | 97.2%    | \$399,512   | 17.4%             | \$418,321                             | 4.7%     |  |
| December  | \$128,578                         | (56.6%)  | \$351,886                           | 173.7%   | \$347,734   | (1.2%)            | \$349,893                             | 0.6%     |  |
| January   | \$126,441                         | (63.0%)  | \$246,395                           | 94.9%    | \$343,953   | 39.6%             | \$369,161                             | 7.3%     |  |
| February  | \$180,696                         | (53.4%)  | \$386,080                           | 113.7%   | \$394,426   | 2.2%              | \$437,095                             | 10.8%    |  |
| March     | \$301,104                         | 85.8%    | \$529,785                           | 76.0%    | \$483,534   | (8.7%)            |                                       |          |  |
| April     | \$365,422                         | 627.5%   | \$585,194                           | 60.1%    | \$536,411   | (8.3%)            |                                       |          |  |
| May       | \$423,209                         | 185.3%   | \$566,176                           | 33.8%    | \$532,547   | (5.9%)            |                                       |          |  |
| June      | \$584,681                         | 124.1%   | \$656,776                           | 12.3%    | \$629,214   | (4.2%)            |                                       |          |  |
| Total:    | \$3,544,543                       | (15.8%)  | \$6,015,712                         | 69.7%    | \$6,421,336 | 6.7%              | \$4,204,701                           | (0.8%)   |  |

\* Sun & Sands Motel closed in Sept 2021

\*\* Quality Inn & Suites closed in Jul 2022

\*\*\* BEST WESTERN SURF CITY was reduce by \$9,066 correction made in Dec 2023 for Aug 2023

| January   | oruan watch tobil way | JUNE JUN AUDUST SOP  | october perentier perentier | J                    |          | 2019  | 2020<br>Annual T  | 2021<br>otals | 2022 | 2023<br>Year-to-[ | 2024<br>Date |                    |
|-----------|-----------------------|----------------------|-----------------------------|----------------------|----------|-------|-------------------|---------------|------|-------------------|--------------|--------------------|
|           | * Calendar            | Year 2021            | ** Calendar                 | Year 2022            | *** Cal  | endaı | Year 2            | 023           |      | Calend            | ar Yea       | r 2024             |
|           | Actual                | % Change<br>Prior Yr | Actual                      | % Change<br>Prior Yr | Actu     | al    | % Cha<br>Prior    | •             |      | Actual            |              | Change<br>Prior Yr |
| January   | \$126,441             | (63.0%)              | \$246,395                   | 94.9%                | \$343.   | 953   | 39.6              | %             |      | \$369,16          | 61           | 7.3%               |
| February  | \$180,696             | (53.4%)              | \$386,080                   | 113.7%               | \$394    | 426   | 2.2%              | 6             |      | \$437,09          | 95           | 10.8%              |
| March     | \$301,104             | 85.8%                | \$529,785                   | 76.0%                | \$483.   | 534   | (8.7              | %)            |      |                   |              |                    |
| April     | \$365,422             | 627.5%               | \$585,194                   | 60.1%                | \$536,   | 411   | (8.3)             | '             |      |                   |              |                    |
| May       | \$423,209             | 185.3%               | \$566,176                   | 33.8%                | \$532    |       | (5.9 <sup>c</sup> | '             |      |                   |              |                    |
| June      | \$584,681             | 124.1%               | \$656,776                   | 12.3%                | \$629    | 214   | (4.2              | %)            |      |                   |              |                    |
| July      | \$832,407             | 158.8%               | \$878,259                   | 5.5%                 | \$883.   | 843   | 0.6%              | 6             |      |                   |              |                    |
| August    | \$633,015             | 87.0%                | \$704,494                   | 11.3%                | \$656.   | 894   | (6.8              | %)            |      |                   |              |                    |
| September | \$464,120             | 50.8%                | \$602,348                   | 29.8%                | \$579    | 523   | (3.8)             | '             |      |                   |              |                    |
| October   | \$423,630             | 44.0%                | \$568,905                   | 34.3%                | \$509    | 971   | (10.4             | '             |      |                   |              |                    |
| November  | \$340,247             | 97.2%                | \$399,512                   | 17.4%                | \$418,   | 321   | 4.7%              | 6             |      |                   |              |                    |
| December  | \$351,886             | 173.7%               | \$347,734                   | (1.2%)               | \$349,   | ,893  | 0.6%              | 6             |      |                   |              |                    |
| Total:    | \$5,026,859           | 72.5%                | \$6,471,657                 | 28.7%                | \$6,318, | ,529  | (2.4              | %)            |      | \$806,25          | 56           | 9.2%               |