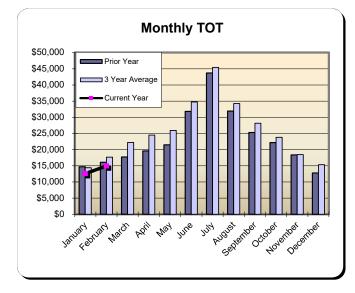

|           | Fiscal Yea | r 2020/2021<br>% Change | * Fiscal Yea | r 2021/2022<br>% Change | Fiscal Year | 2022/2023<br>% Change | Fiscal Year | 2023/2024<br>% Change |
|-----------|------------|-------------------------|--------------|-------------------------|-------------|-----------------------|-------------|-----------------------|
|           | Actual     | Prior Yr                | Actual       | Prior Yr                | Actual      | Prior Yr              | Actual      | Prior Yr              |
| July      | \$9,923    | (31.9%)                 | \$18,268     | 84.1%                   | \$18,797    | 2.9%                  | \$17,471    | (7.1%)                |
| August    | \$10,182   | (22.1%)                 | \$14,353     | 41.0%                   | \$14,009    | (2.4%)                | \$12,762    | (8.9%)                |
| September | \$8,876    | (0.1%)                  | \$11,050     | 24.5%                   | \$12,650    | 14.5%                 | \$10,129    | (19.9%)               |
| October   | \$8,168    | (17.3%)                 | \$9,434      | 15.5%                   | \$10,287    | 9.1%                  | \$8,863     | (13.8%)               |
| November  | \$5,735    | (11.5%)                 | \$7,797      | 36.0%                   | \$7,035     | (9.8%)                | \$7,351     | 4.5%                  |
| December  | \$4,532    | (22.0%)                 | \$7,129      | 57.3%                   | \$6,176     | (13.4%)               | \$5,106     | (17.3%)               |
| January   | \$4,598    | (27.1%)                 | \$6,369      | 38.5%                   | \$5,891     | (7.5%)                | \$5,023     | (14.7%)               |
| February  | \$5,348    | (24.4%)                 | \$8,780      | 64.2%                   | \$6,448     | (26.6%)               | \$5,982     | (7.2%)                |
| March     | \$7,854    | 52.1%                   | \$11,734     | 49.4%                   | \$7,100     | (39.5%)               |             |                       |
| April     | \$9,528    | 321.2%                  | \$12,043     | 26.4%                   | \$7,842     | (34.9%)               |             |                       |
| May       | \$10,787   | 69.5%                   | \$11,727     | 8.7%                    | \$8,602     | (26.7%)               |             |                       |
| June      | \$14,191   | 79.9%                   | \$14,768     | 4.1%                    | \$12,734    | (13.8%)               |             |                       |
| Total:    | \$99,723   | 6.4%                    | \$133,451    | 33.8%                   | \$117,570   | (11.9%)               | \$72,686    | (10.6%)               |
|           |            |                         |              |                         |             |                       |             |                       |

\* Sunset Suites closed in Nov 2021.