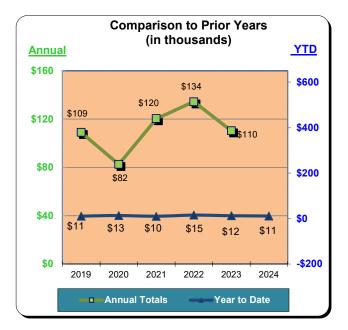

| January   | oruan watch tobil way | JUNE JUN AUDUST SOP  | october perentier perentier | J                    |          | 2019  | 2020<br>Annual T  | 2021<br>otals | 2022 | 2023<br>Year-to-[ | 2024<br>Date |                    |
|-----------|-----------------------|----------------------|-----------------------------|----------------------|----------|-------|-------------------|---------------|------|-------------------|--------------|--------------------|
|           | * Calendar            | Year 2021            | ** Calendar                 | Year 2022            | *** Cal  | endaı | Year 2            | 023           |      | Calend            | ar Yea       | r 2024             |
|           | Actual                | % Change<br>Prior Yr | Actual                      | % Change<br>Prior Yr | Actu     | al    | % Cha<br>Prior    | •             |      | Actual            |              | Change<br>Prior Yr |
| January   | \$126,441             | (63.0%)              | \$246,395                   | 94.9%                | \$343.   | 953   | 39.6              | %             |      | \$369,16          | 61           | 7.3%               |
| February  | \$180,696             | (53.4%)              | \$386,080                   | 113.7%               | \$394    | 426   | 2.2%              | 6             |      | \$437,09          | 95           | 10.8%              |
| March     | \$301,104             | 85.8%                | \$529,785                   | 76.0%                | \$483.   | 534   | (8.7              | %)            |      |                   |              |                    |
| April     | \$365,422             | 627.5%               | \$585,194                   | 60.1%                | \$536,   | 411   | (8.3)             | '             |      |                   |              |                    |
| May       | \$423,209             | 185.3%               | \$566,176                   | 33.8%                | \$532    |       | (5.9 <sup>c</sup> | '             |      |                   |              |                    |
| June      | \$584,681             | 124.1%               | \$656,776                   | 12.3%                | \$629    | 214   | (4.2              | %)            |      |                   |              |                    |
| July      | \$832,407             | 158.8%               | \$878,259                   | 5.5%                 | \$883.   | 843   | 0.6%              | 6             |      |                   |              |                    |
| August    | \$633,015             | 87.0%                | \$704,494                   | 11.3%                | \$656.   | 894   | (6.8              | %)            |      |                   |              |                    |
| September | \$464,120             | 50.8%                | \$602,348                   | 29.8%                | \$579    | 523   | (3.8)             | '             |      |                   |              |                    |
| October   | \$423,630             | 44.0%                | \$568,905                   | 34.3%                | \$509    | 971   | (10.4             | '             |      |                   |              |                    |
| November  | \$340,247             | 97.2%                | \$399,512                   | 17.4%                | \$418,   | 321   | 4.7%              | 6             |      |                   |              |                    |
| December  | \$351,886             | 173.7%               | \$347,734                   | (1.2%)               | \$349,   | ,893  | 0.6%              | 6             |      |                   |              |                    |
| Total:    | \$5,026,859           | 72.5%                | \$6,471,657                 | 28.7%                | \$6,318, | ,529  | (2.4              | %)            |      | \$806,25          | 56           | 9.2%               |