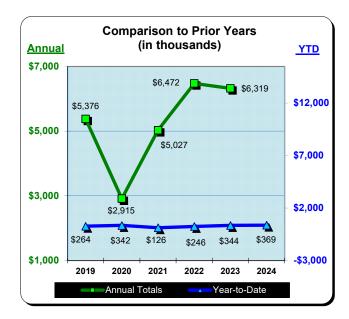

| Year to Date - January 2024 |             |               |          |  |  |  |  |
|-----------------------------|-------------|---------------|----------|--|--|--|--|
| Last Year                   | This Year   | <u>Change</u> | % Change |  |  |  |  |
| \$3,845,205                 | \$3,767,606 | (\$77,599)    | (2.0%)   |  |  |  |  |

|           | Fiscal Yea  | r 2020/2021<br>% Change | * Fiscal Yea | * Fiscal Year 2021/2022<br>% Change |   | ** Fiscal   | Year 2022/2023    | *** Fiscal Year 2023/2024<br>% Change |          |  |
|-----------|-------------|-------------------------|--------------|-------------------------------------|---|-------------|-------------------|---------------------------------------|----------|--|
|           | Actual      | Prior Yr                | Actual       | Prior Yr                            |   | Actual      | % Change Prior Yr | Actual                                | Prior Yr |  |
| July      | \$321,613   | (54.4%)                 | \$832,407    | 158.8%                              |   | \$878,259   | 5.5%              | \$883,843                             | 0.6%     |  |
| August    | \$338,437   | (44.8%)                 | \$633,015    | 87.0%                               |   | \$704,494   | 11.3%             | \$656,894                             | (6.8%)   |  |
| September | \$307,681   | (29.5%)                 | \$464,120    | 50.8%                               |   | \$602,348   | 29.8%             | \$579,523                             | (3.8%)   |  |
| October   | \$294,136   | (38.3%)                 | \$423,630    | 44.0%                               |   | \$568,905   | 34.3%             | \$509,971                             | (10.4%)  |  |
| November  | \$172,545   | (47.8%)                 | \$340,247    | 97.2%                               |   | \$399,512   | 17.4%             | \$418,321                             | 4.7%     |  |
| December  | \$128,578   | (56.6%)                 | \$351,886    | 173.7%                              |   | \$347,734   | (1.2%)            | \$349,893                             | 0.6%     |  |
| January   | \$126,441   | (63.0%)                 | \$246,395    | 94.9%                               |   | \$343,953   | 39.6%             | \$369,161                             | 7.3%     |  |
| February  | \$180,696   | (53.4%)                 | \$386,080    | 113.7%                              |   | \$394,426   | 2.2%              |                                       |          |  |
| March     | \$301,104   | 85.8%                   | \$529,785    | 76.0%                               |   | \$483,534   | (8.7%)            |                                       |          |  |
| April     | \$365,422   | 627.5%                  | \$585,194    | 60.1%                               |   | \$536,411   | (8.3%)            |                                       |          |  |
| May       | \$423,209   | 185.3%                  | \$566,176    | 33.8%                               |   | \$532,547   | (5.9%)            |                                       |          |  |
| June      | \$584,681   | 124.1%                  | \$656,776    | 12.3%                               |   | \$629,214   | (4.2%)            |                                       |          |  |
| Total:    | \$3,544,543 | (15.8%)                 | \$6,015,712  | 69.7%                               |   | \$6,421,336 | 6.7%              | \$3,767,606                           | (2.0%)   |  |
| Total:    | \$3,544,543 | (15.8%)                 | \$6,015,712  | 69.7%                               | = | \$6,421,336 | 6.7%              | \$3,767,6                             | 06       |  |