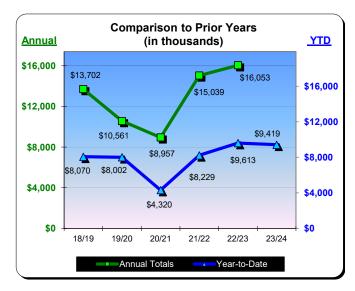

|           | Fiscal Yea  | r 2020/2021<br>% Change | * Fiscal Yea | * Fiscal Year 2021/2022<br>% Change |   | ** Fiscal   | Year 2022/2023    | *** Fiscal Year 2023/2024<br>% Change |          |  |
|-----------|-------------|-------------------------|--------------|-------------------------------------|---|-------------|-------------------|---------------------------------------|----------|--|
|           | Actual      | Prior Yr                | Actual       | Prior Yr                            |   | Actual      | % Change Prior Yr | Actual                                | Prior Yr |  |
| July      | \$321,613   | (54.4%)                 | \$832,407    | 158.8%                              |   | \$878,259   | 5.5%              | \$883,843                             | 0.6%     |  |
| August    | \$338,437   | (44.8%)                 | \$633,015    | 87.0%                               |   | \$704,494   | 11.3%             | \$656,894                             | (6.8%)   |  |
| September | \$307,681   | (29.5%)                 | \$464,120    | 50.8%                               |   | \$602,348   | 29.8%             | \$579,523                             | (3.8%)   |  |
| October   | \$294,136   | (38.3%)                 | \$423,630    | 44.0%                               |   | \$568,905   | 34.3%             | \$509,971                             | (10.4%)  |  |
| November  | \$172,545   | (47.8%)                 | \$340,247    | 97.2%                               |   | \$399,512   | 17.4%             | \$418,321                             | 4.7%     |  |
| December  | \$128,578   | (56.6%)                 | \$351,886    | 173.7%                              |   | \$347,734   | (1.2%)            | \$349,893                             | 0.6%     |  |
| January   | \$126,441   | (63.0%)                 | \$246,395    | 94.9%                               |   | \$343,953   | 39.6%             | \$369,161                             | 7.3%     |  |
| February  | \$180,696   | (53.4%)                 | \$386,080    | 113.7%                              |   | \$394,426   | 2.2%              |                                       |          |  |
| March     | \$301,104   | 85.8%                   | \$529,785    | 76.0%                               |   | \$483,534   | (8.7%)            |                                       |          |  |
| April     | \$365,422   | 627.5%                  | \$585,194    | 60.1%                               |   | \$536,411   | (8.3%)            |                                       |          |  |
| May       | \$423,209   | 185.3%                  | \$566,176    | 33.8%                               |   | \$532,547   | (5.9%)            |                                       |          |  |
| June      | \$584,681   | 124.1%                  | \$656,776    | 12.3%                               |   | \$629,214   | (4.2%)            |                                       |          |  |
| Total:    | \$3,544,543 | (15.8%)                 | \$6,015,712  | 69.7%                               |   | \$6,421,336 | 6.7%              | \$3,767,606                           | (2.0%)   |  |
| Total:    | \$3,544,543 | (15.8%)                 | \$6,015,712  | 69.7%                               | = | \$6,421,336 | 6.7%              | \$3,767,6                             | 06       |  |