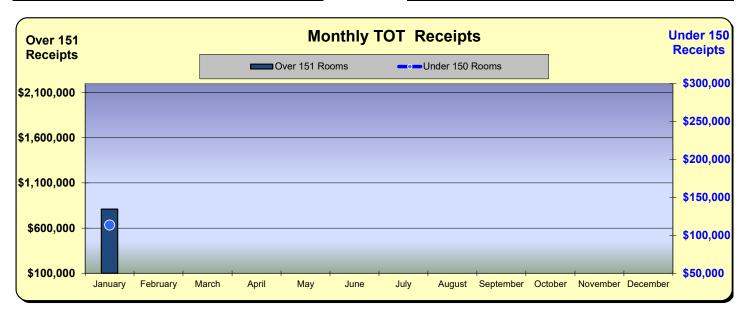

#### **Huntington Beach Hotels**

| Current Month - January 2024 |           |               |          |  |  |  |  |
|------------------------------|-----------|---------------|----------|--|--|--|--|
| Last Year                    | This Year | <u>Change</u> | % Change |  |  |  |  |
| \$343,953                    | \$369,161 | \$25,208      | 7.3%     |  |  |  |  |

| Year to Date - January 2024 |             |               |          |  |  |  |  |
|-----------------------------|-------------|---------------|----------|--|--|--|--|
| Last Year                   | This Year   | <u>Change</u> | % Change |  |  |  |  |
| \$3,845,205                 | \$3,767,606 | (\$77,599)    | (2.0%)   |  |  |  |  |