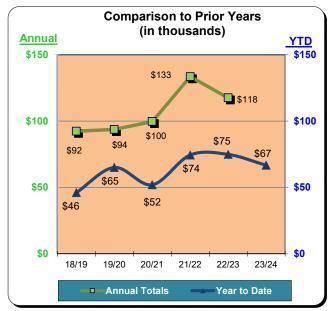

|           | Fiscal Yea  | r 2020/2021<br>% Change | * Fiscal Yea | * Fiscal Year 2021/2022<br>% Change |   | ** Fiscal   | Year 2022/2023    | *** Fiscal Year 2023/2024<br>% Change |          |  |
|-----------|-------------|-------------------------|--------------|-------------------------------------|---|-------------|-------------------|---------------------------------------|----------|--|
|           | Actual      | Prior Yr                | Actual       | Prior Yr                            |   | Actual      | % Change Prior Yr | Actual                                | Prior Yr |  |
| July      | \$321,613   | (54.4%)                 | \$832,407    | 158.8%                              |   | \$878,259   | 5.5%              | \$883,843                             | 0.6%     |  |
| August    | \$338,437   | (44.8%)                 | \$633,015    | 87.0%                               |   | \$704,494   | 11.3%             | \$656,894                             | (6.8%)   |  |
| September | \$307,681   | (29.5%)                 | \$464,120    | 50.8%                               |   | \$602,348   | 29.8%             | \$579,523                             | (3.8%)   |  |
| October   | \$294,136   | (38.3%)                 | \$423,630    | 44.0%                               |   | \$568,905   | 34.3%             | \$509,971                             | (10.4%)  |  |
| November  | \$172,545   | (47.8%)                 | \$340,247    | 97.2%                               |   | \$399,512   | 17.4%             | \$418,321                             | 4.7%     |  |
| December  | \$128,578   | (56.6%)                 | \$351,886    | 173.7%                              |   | \$347,734   | (1.2%)            | \$349,893                             | 0.6%     |  |
| January   | \$126,441   | (63.0%)                 | \$246,395    | 94.9%                               |   | \$343,953   | 39.6%             | \$369,161                             | 7.3%     |  |
| February  | \$180,696   | (53.4%)                 | \$386,080    | 113.7%                              |   | \$394,426   | 2.2%              |                                       |          |  |
| March     | \$301,104   | 85.8%                   | \$529,785    | 76.0%                               |   | \$483,534   | (8.7%)            |                                       |          |  |
| April     | \$365,422   | 627.5%                  | \$585,194    | 60.1%                               |   | \$536,411   | (8.3%)            |                                       |          |  |
| May       | \$423,209   | 185.3%                  | \$566,176    | 33.8%                               |   | \$532,547   | (5.9%)            |                                       |          |  |
| June      | \$584,681   | 124.1%                  | \$656,776    | 12.3%                               |   | \$629,214   | (4.2%)            |                                       |          |  |
| Total:    | \$3,544,543 | (15.8%)                 | \$6,015,712  | 69.7%                               |   | \$6,421,336 | 6.7%              | \$3,767,606                           | (2.0%)   |  |
| Total:    | \$3,544,543 | (15.8%)                 | \$6,015,712  | 69.7%                               | = | \$6,421,336 | 6.7%              | \$3,767,6                             | 06       |  |