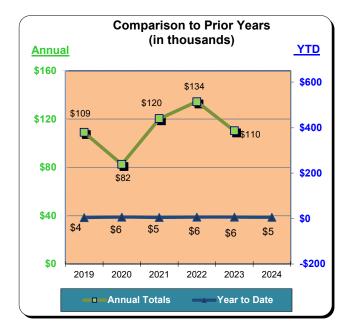

|           | Fiscal Year 2020/2021<br>% Change |          | * Fiscal Year 2021/2022<br>% Change |          | Fiscal Year 2022/2023<br>% Change |          | Fiscal Year 2023/2024<br>% Change |          |
|-----------|-----------------------------------|----------|-------------------------------------|----------|-----------------------------------|----------|-----------------------------------|----------|
|           | Actual                            | Prior Yr | Actual                              | Prior Yr | Actual                            | Prior Yr | Actual                            | Prior Yr |
| July      | \$9,923                           | (31.9%)  | \$18,268                            | 84.1%    | \$18,797                          | 2.9%     | \$17,471                          | (7.1%)   |
| August    | \$10,182                          | (22.1%)  | \$14,353                            | 41.0%    | \$14,009                          | (2.4%)   | \$12,762                          | (8.9%)   |
| September | \$8,876                           | (0.1%)   | \$11,050                            | 24.5%    | \$12,650                          | 14.5%    | \$10,129                          | (19.9%)  |
| October   | \$8,168                           | (17.3%)  | \$9,434                             | 15.5%    | \$10,287                          | 9.1%     | \$8,863                           | (13.8%)  |
| November  | \$5,735                           | (11.5%)  | \$7,797                             | 36.0%    | \$7,035                           | (9.8%)   | \$7,351                           | 4.5%     |
| December  | \$4,532                           | (22.0%)  | \$7,129                             | 57.3%    | \$6,176                           | (13.4%)  | \$5,106                           | (17.3%)  |
| January   | \$4,598                           | (27.1%)  | \$6,369                             | 38.5%    | \$5,891                           | (7.5%)   | \$5,023                           | (14.7%)  |
| February  | \$5,348                           | (24.4%)  | \$8,780                             | 64.2%    | \$6,448                           | (26.6%)  |                                   |          |
| March     | \$7,854                           | 52.1%    | \$11,734                            | 49.4%    | \$7,100                           | (39.5%)  |                                   |          |
| April     | \$9,528                           | 321.2%   | \$12,043                            | 26.4%    | \$7,842                           | (34.9%)  |                                   |          |
| May       | \$10,787                          | 69.5%    | \$11,727                            | 8.7%     | \$8,602                           | (26.7%)  |                                   |          |
| June      | \$14,191                          | 79.9%    | \$14,768                            | 4.1%     | \$12,734                          | (13.8%)  |                                   |          |
| Total:    | \$99,723                          | 6.4%     | \$133,451                           | 33.8%    | \$117,570                         | (11.9%)  | \$66,704                          | (10.9%)  |