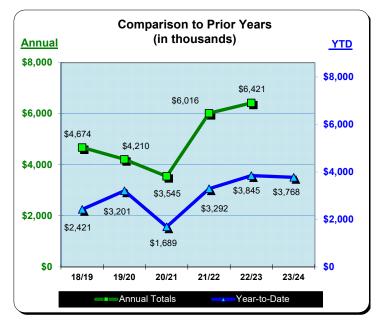

| Last Year | This Year | e - January 2024<br>Change |         |  |  |  |
|-----------|-----------|----------------------------|---------|--|--|--|
| \$74,845  | \$66,704  | (\$8,141)                  | (10.9%) |  |  |  |

|           | Fiscal Year 2020/2021<br>% Change |          | * Fiscal Year 2021/2022<br>% Change |          | Fiscal Year 2022/2023<br>% Change |          | Fiscal Year 2023/2024<br>% Change |          |
|-----------|-----------------------------------|----------|-------------------------------------|----------|-----------------------------------|----------|-----------------------------------|----------|
|           | Actual                            | Prior Yr | Actual                              | Prior Yr | Actual                            | Prior Yr | Actual                            | Prior Yr |
| July      | \$9,923                           | (31.9%)  | \$18,268                            | 84.1%    | \$18,797                          | 2.9%     | \$17,471                          | (7.1%)   |
| August    | \$10,182                          | (22.1%)  | \$14,353                            | 41.0%    | \$14,009                          | (2.4%)   | \$12,762                          | (8.9%)   |
| September | \$8,876                           | (0.1%)   | \$11,050                            | 24.5%    | \$12,650                          | 14.5%    | \$10,129                          | (19.9%)  |
| October   | \$8,168                           | (17.3%)  | \$9,434                             | 15.5%    | \$10,287                          | 9.1%     | \$8,863                           | (13.8%)  |
| November  | \$5,735                           | (11.5%)  | \$7,797                             | 36.0%    | \$7,035                           | (9.8%)   | \$7,351                           | 4.5%     |
| December  | \$4,532                           | (22.0%)  | \$7,129                             | 57.3%    | \$6,176                           | (13.4%)  | \$5,106                           | (17.3%)  |
| January   | \$4,598                           | (27.1%)  | \$6,369                             | 38.5%    | \$5,891                           | (7.5%)   | \$5,023                           | (14.7%)  |
| February  | \$5,348                           | (24.4%)  | \$8,780                             | 64.2%    | \$6,448                           | (26.6%)  |                                   |          |
| March     | \$7,854                           | 52.1%    | \$11,734                            | 49.4%    | \$7,100                           | (39.5%)  |                                   |          |
| April     | \$9,528                           | 321.2%   | \$12,043                            | 26.4%    | \$7,842                           | (34.9%)  |                                   |          |
| May       | \$10,787                          | 69.5%    | \$11,727                            | 8.7%     | \$8,602                           | (26.7%)  |                                   |          |
| June      | \$14,191                          | 79.9%    | \$14,768                            | 4.1%     | \$12,734                          | (13.8%)  |                                   |          |
| Total:    | \$99,723                          | 6.4%     | \$133,451                           | 33.8%    | \$117,570                         | (11.9%)  | \$66,704                          | (10.9%)  |