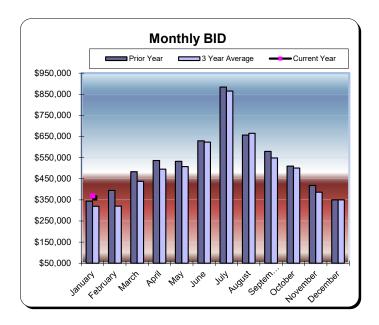

#### **Huntington Beach Hotels**

| Current Month - January 2024 |           |               |          |  |  |  |  |
|------------------------------|-----------|---------------|----------|--|--|--|--|
| <u>Last Year</u>             | This Year | <u>Change</u> | % Change |  |  |  |  |
| \$343,953                    | \$369,161 | \$25,208      | 7.3%     |  |  |  |  |

| Year to Date - January 2024 |           |               |          |  |  |  |
|-----------------------------|-----------|---------------|----------|--|--|--|
| Last Year                   | This Year | <u>Change</u> | % Change |  |  |  |
| \$343,953                   | \$369,161 | \$25,208      | 7.3%     |  |  |  |

| % Chang<br>Prior Yr<br>41 (63.0%)<br>96 (53.4%)<br>04 85.8%<br>22 627.5%<br>09 185.3%<br>81 124.1% |                                                   | \$246,395<br>\$386,080<br>\$529,785<br>\$585,194<br>\$566,176<br>\$656,776 | % Change<br>Prior Yr<br>94.9%<br>113.7%<br>76.0%<br>60.1%<br>33.8%                        |                                                                                                                                                                                                           | \$343,953<br>\$394,426<br>\$483,534<br>\$536,411<br>\$532,547                                           | % Change<br>Prior Yr<br>39.6%<br>2.2%<br>(8.7%)<br>(8.3%)<br>(5.9%)                                                                                                                                                                                                       | <b>Actual</b><br>\$369,161 | % Change<br>Prior Yr<br>7.3%                                                                                                                                             |
|----------------------------------------------------------------------------------------------------|---------------------------------------------------|----------------------------------------------------------------------------|-------------------------------------------------------------------------------------------|-----------------------------------------------------------------------------------------------------------------------------------------------------------------------------------------------------------|---------------------------------------------------------------------------------------------------------|---------------------------------------------------------------------------------------------------------------------------------------------------------------------------------------------------------------------------------------------------------------------------|----------------------------|--------------------------------------------------------------------------------------------------------------------------------------------------------------------------|
| 41 (63.0%)<br>96 (53.4%)<br>04 85.8%<br>22 627.5%<br>09 185.3%<br>81 124.1%                        |                                                   | \$246,395<br>\$386,080<br>\$529,785<br>\$585,194<br>\$566,176              | 94.9%<br>113.7%<br>76.0%<br>60.1%<br>33.8%                                                |                                                                                                                                                                                                           | \$343,953<br>\$394,426<br>\$483,534<br>\$536,411                                                        | 39.6%<br>2.2%<br>(8.7%)<br>(8.3%)                                                                                                                                                                                                                                         |                            |                                                                                                                                                                          |
| 96 (53.4%)<br>04 85.8%<br>22 627.5%<br>09 185.3%<br>81 124.1%                                      |                                                   | \$386,080<br>\$529,785<br>\$585,194<br>\$566,176                           | 113.7%<br>76.0%<br>60.1%<br>33.8%                                                         |                                                                                                                                                                                                           | \$394,426<br>\$483,534<br>\$536,411                                                                     | 2.2%<br>(8.7%)<br>(8.3%)                                                                                                                                                                                                                                                  | \$369,161                  | 7.3%                                                                                                                                                                     |
| 04 85.8%<br>22 627.5%<br>09 185.3%<br>81 124.1%                                                    |                                                   | \$529,785<br>\$585,194<br>\$566,176                                        | 76.0%<br>60.1%<br>33.8%                                                                   |                                                                                                                                                                                                           | \$483,534<br>\$536,411                                                                                  | (8.7%)<br>(8.3%)                                                                                                                                                                                                                                                          |                            |                                                                                                                                                                          |
| 22 627.5%<br>09 185.3%<br>81 124.1%                                                                |                                                   | \$585,194<br>\$566,176                                                     | 60.1%<br>33.8%                                                                            |                                                                                                                                                                                                           | \$536,411                                                                                               | (8.3%)                                                                                                                                                                                                                                                                    |                            |                                                                                                                                                                          |
| 09 185.3%<br>81 124.1%                                                                             |                                                   | \$566,176                                                                  | 33.8%                                                                                     |                                                                                                                                                                                                           | /                                                                                                       | ,                                                                                                                                                                                                                                                                         |                            |                                                                                                                                                                          |
| 81 124.1%                                                                                          |                                                   | , ,                                                                        |                                                                                           |                                                                                                                                                                                                           | \$532,547                                                                                               | (5.9%)                                                                                                                                                                                                                                                                    |                            |                                                                                                                                                                          |
|                                                                                                    |                                                   | \$656 776                                                                  | 40.00/                                                                                    |                                                                                                                                                                                                           |                                                                                                         | (0.070)                                                                                                                                                                                                                                                                   |                            |                                                                                                                                                                          |
|                                                                                                    |                                                   | ψ030,110                                                                   | 12.3%                                                                                     |                                                                                                                                                                                                           | \$629,214                                                                                               | (4.2%)                                                                                                                                                                                                                                                                    |                            |                                                                                                                                                                          |
| 07 158.8%                                                                                          |                                                   | \$878,259                                                                  | 5.5%                                                                                      |                                                                                                                                                                                                           | \$883,843                                                                                               | 0.6%                                                                                                                                                                                                                                                                      |                            |                                                                                                                                                                          |
| 15 87.0%                                                                                           |                                                   | \$704,494                                                                  | 11.3%                                                                                     |                                                                                                                                                                                                           | \$656,894                                                                                               | (6.8%)                                                                                                                                                                                                                                                                    |                            |                                                                                                                                                                          |
| 20 50.8%                                                                                           |                                                   | \$602,348                                                                  | 29.8%                                                                                     |                                                                                                                                                                                                           | \$579,523                                                                                               | (3.8%)                                                                                                                                                                                                                                                                    |                            |                                                                                                                                                                          |
| 30 44.0%                                                                                           |                                                   | \$568,905                                                                  | 34.3%                                                                                     |                                                                                                                                                                                                           | \$509,971                                                                                               | (10.4%)                                                                                                                                                                                                                                                                   |                            |                                                                                                                                                                          |
| 47 97.2%                                                                                           |                                                   | \$399,512                                                                  | 17.4%                                                                                     |                                                                                                                                                                                                           | \$418,321                                                                                               | 4.7%                                                                                                                                                                                                                                                                      |                            |                                                                                                                                                                          |
| 86 173.7%                                                                                          |                                                   | \$347,734                                                                  | (1.2%)                                                                                    |                                                                                                                                                                                                           | \$349,893                                                                                               | 0.6%                                                                                                                                                                                                                                                                      |                            |                                                                                                                                                                          |
| 59 72.5%                                                                                           |                                                   | \$6,471,657                                                                | 28.7%                                                                                     |                                                                                                                                                                                                           | \$6,318,529                                                                                             | (2.4%)                                                                                                                                                                                                                                                                    | \$369,161                  | 7.3%                                                                                                                                                                     |
| 3                                                                                                  | 120 50.8%<br>630 44.0%<br>247 97.2%<br>386 173.7% | 120 50.8%<br>530 44.0%<br>247 97.2%<br>173.7%                              | 120 50.8% \$602,348<br>330 44.0% \$568,905<br>247 97.2% \$399,512<br>886 173.7% \$347,734 | 120       50.8%       \$602,348       29.8%         330       44.0%       \$568,905       34.3%         247       97.2%       \$399,512       17.4%         386       173.7%       \$347,734       (1.2%) | \$602,348 29.8%<br>\$602,348 29.8%<br>\$568,905 34.3%<br>\$47 97.2% \$399,512 17.4%<br>\$347,734 (1.2%) | 120       50.8%       \$602,348       29.8%       \$579,523         330       44.0%       \$568,905       34.3%       \$509,971         247       97.2%       \$399,512       17.4%       \$418,321         386       173.7%       \$347,734       (1.2%)       \$349,893 | \$602,348                  | \$ \$602,348 29.8% \$ \$579,523 (3.8%) \$ \$530 44.0% \$ \$568,905 34.3% \$ \$509,971 (10.4%) \$ \$399,512 17.4% \$ \$418,321 4.7% \$ \$347,734 (1.2%) \$ \$349,893 0.6% |