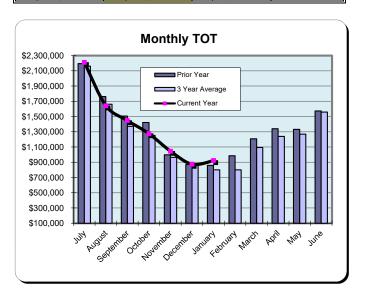

l         % Change Prior Yr         Actual         Yer         Actual         Actual |

<sup>\*</sup> Springhill Suites did not pay February 2020 BID + TOT

<sup>\*\*</sup> Sun & Sands Motel closed in Sept 2021

<sup>\*\*\*</sup> Quality Inn & Suites closed in Jul 2022

<sup>\*\*\*\*</sup> BEST WESTERN SURF CITY was reduce by \$9,066 correction made in Dec 2023 for Aug 2023

### Huntington Beach Hotels 10% Transient Occupancy Tax Receipts Reflecting January Occupancies

| Current Month - January 2024 |           |               |          |  |  |  |
|------------------------------|-----------|---------------|----------|--|--|--|
| Last Year                    | This Year | <u>Change</u> | % Change |  |  |  |
| \$859,883                    | \$922,903 | \$63,021      | 7.3%     |  |  |  |



| Year to Date - January 2024 |             |               |          |  |  |  |
|-----------------------------|-------------|---------------|----------|--|--|--|
| <u>Last Year</u>            | This Year   | <u>Change</u> | % Change |  |  |  |
| \$9,613,023                 | \$9,419,015 | (\$194,008)   | (2.0%)   |  |  |  |



|           | Fiscal Year 2020/2021<br>% Change |          | * Fiscal Year 2021/2022<br>% Change |          | ** Fiscal Year 2022/2023<br>% Change |          | *** Fiscal Year 2023/2024<br>% Change |          |
|-----------|-----------------------------------|----------|-------------------------------------|----------|--------------------------------------|----------|---------------------------------------|----------|
|           | Actual