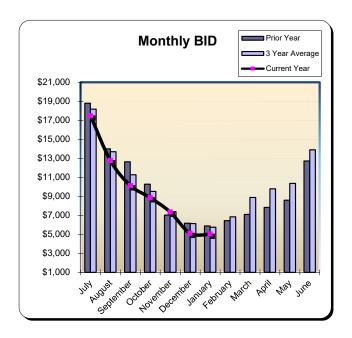

#### **Huntington Beach Hotels**

| Current Month - January 2024 |           |               |          |  |  |  |  |
|------------------------------|-----------|---------------|----------|--|--|--|--|
| <u>Last Year</u>             | This Year | <u>Change</u> | % Change |  |  |  |  |
| \$343,953                    | \$369,161 | \$25,208      | 7.3%     |  |  |  |  |

| Year to Date - January 2024 |           |               |          |  |  |  |
|-----------------------------|-----------|---------------|----------|--|--|--|
| Last Year                   | This Year | <u>Change</u> | % Change |  |  |  |
| \$343,953                   | \$369,161 | \$25,208      | 7.3%     |  |  |  |

|           | Fiscal Yea  | r 2020/2021<br>% Change | * Fiscal Yea | * Fiscal Year 2021/2022<br>% Change |   | ** Fiscal   | Year 2022/2023    | *** Fiscal Year 2023/2024<br>% Change |          |  |
|-----------|-------------|-------------------------|--------------|-------------------------------------|---|-------------|-------------------|---------------------------------------|----------|--|
|           | Actual      | Prior Yr                | Actual       | Prior Yr                            |   | Actual      | % Change Prior Yr | Actual                                | Prior Yr |  |
| July      | \$321,613   | (54.4%)                 | \$832,407    | 158.8%                              |   | \$878,259   | 5.5%              | \$883,843                             | 0.6%     |  |
| August    | \$338,437   | (44.8%)                 | \$633,015    | 87.0%                               |   | \$704,494   | 11.3%             | \$656,894                             | (6.8%)   |  |
| September | \$307,681   | (29.5%)                 | \$464,120    | 50.8%                               |   | \$602,348   | 29.8%             | \$579,523                             | (3.8%)   |  |
| October   | \$294,136   | (38.3%)                 | \$423,630    | 44.0%                               |   | \$568,905   | 34.3%             | \$509,971                             | (10.4%)  |  |
| November  | \$172,545   | (47.8%)                 | \$340,247    | 97.2%                               |   | \$399,512   | 17.4%             | \$418,321                             | 4.7%     |  |
| December  | \$128,578   | (56.6%)                 | \$351,886    | 173.7%                              |   | \$347,734   | (1.2%)            | \$349,893                             | 0.6%     |  |
| January   | \$126,441   | (63.0%)                 | \$246,395    | 94.9%                               |   | \$343,953   | 39.6%             | \$369,161                             | 7.3%     |  |
| February  | \$180,696   | (53.4%)                 | \$386,080    | 113.7%                              |   | \$394,426   | 2.2%              |                                       |          |  |
| March     | \$301,104   | 85.8%                   | \$529,785    | 76.0%                               |   | \$483,534   | (8.7%)            |                                       |          |  |
| April     | \$365,422   | 627.5%                  | \$585,194    | 60.1%                               |   | \$536,411   | (8.3%)            |                                       |          |  |
| May       | \$423,209   | 185.3%                  | \$566,176    | 33.8%                               |   | \$532,547   | (5.9%)            |                                       |          |  |
| June      | \$584,681   | 124.1%                  | \$656,776    | 12.3%                               |   | \$629,214   | (4.2%)            |                                       |          |  |
| Total:    | \$3,544,543 | (15.8%)                 | \$6,015,712  | 69.7%                               |   | \$6,421,336 | 6.7%              | \$3,767,606                           | (2.0%)   |  |
| Total:    | \$3,544,543 | (15.8%)                 | \$6,015,712  | 69.7%                               | = | \$6,421,336 | 6.7%              | \$3,767,6                             | 06       |  |