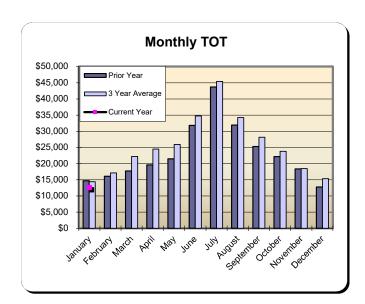

#### **Sunset Beach Hotels**

| Current Month - January 2024 |           |               |          |  |  |  |  |
|------------------------------|-----------|---------------|----------|--|--|--|--|
| Last Year                    | This Year | <u>Change</u> | % Change |  |  |  |  |
| \$5,891                      | \$5,023   | (\$867)       | (14.7%)  |  |  |  |  |

| Last Year | This Year | e - January 2024<br>Change |         |  |  |  |
|-----------|-----------|----------------------------|---------|--|--|--|
| \$74,845  | \$66,704  | (\$8,141)                  | (10.9%) |  |  |  |

|           | Fiscal Year 2020/2021<br>% Change |          | * Fiscal Year 2021/2022<br>% Change |          | Fiscal Year 2022/2023<br>% Change |          | Fiscal Year 2023/2024<br>% Change |          |
|-----------|-----------------------------------|----------|-------------------------------------|----------|-----------------------------------|----------|-----------------------------------|----------|
|           | Actual                            | Prior Yr | Actual                              | Prior Yr | Actual                            | Prior Yr | Actual                            | Prior Yr |
| July      | \$9,923                           | (31.9%)  | \$18,268                            | 84.1%    | \$18,797                          | 2.9%     | \$17,471                          | (7.1%)   |
| August    | \$10,182                          | (22.1%)  | \$14,353                            | 41.0%    | \$14,009                          | (2.4%)   | \$12,762                          | (8.9%)   |
| September | \$8,876                           | (0.1%)   | \$11,050                            | 24.5%    | \$12,650                          | 14.5%    | \$10,129                          | (19.9%)  |
| October   | \$8,168                           | (17.3%)  | \$9,434                             | 15.5%    | \$10,287                          | 9.1%     | \$8,863                           | (13.8%)  |
| November  | \$5,735                           | (11.5%)  | \$7,797                             | 36.0%    | \$7,035                           | (9.8%)   | \$7,351                           | 4.5%     |
| December  | \$4,532                           | (22.0%)  | \$7,129                             | 57.3%    | \$6,176                           | (13.4%)  | \$5,106                           | (17.3%)  |
| January   | \$4,598                           | (27.1%)  | \$6,369                             | 38.5%    | \$5,891                           | (7.5%)   | \$5,023                           | (14.7%)  |
| February  | \$5,348                           | (24.4%)  | \$8,780                             | 64.2%    | \$6,448                           | (26.6%)  |                                   |          |
| March     | \$7,854                           | 52.1%    | \$11,734                            | 49.4%    | \$7,100                           | (39.5%)  |                                   |          |
| April     | \$9,528                           | 321.2%   | \$12,043                            | 26.4%    | \$7,842                           | (34.9%)  |                                   |          |
| May       | \$10,787                          | 69.5%    | \$11,727                            | 8.7%     | \$8,602                           | (26.7%)  |                                   |          |
| June      | \$14,191                          | 79.9%    | \$14,768                            | 4.1%     | \$12,734                          | (13.8%)  |                                   |          |
| Total:    | \$99,723                          | 6.4%     | \$133,451                           | 33.8%    | \$117,570                         | (11.9%)  | \$66,704                          | (10.9%)  |