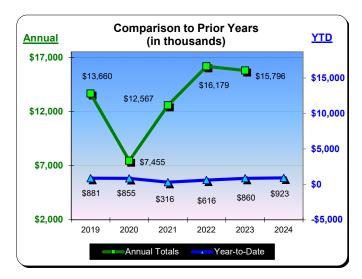

|           | Fiscal Yea  | r 2020/2021<br>% Change | * Fiscal Yea | * Fiscal Year 2021/2022<br>% Change |   | ** Fiscal   | Year 2022/2023    | *** Fiscal Year 2023/2024<br>% Change |          |  |
|-----------|-------------|-------------------------|--------------|-------------------------------------|---|-------------|-------------------|---------------------------------------|----------|--|
|           | Actual      | Prior Yr                | Actual       | Prior Yr                            |   | Actual      | % Change Prior Yr | Actual                                | Prior Yr |  |
| July      | \$321,613   | (54.4%)                 | \$832,407    | 158.8%                              |   | \$878,259   | 5.5%              | \$883,843                             | 0.6%     |  |
| August    | \$338,437   | (44.8%)                 | \$633,015    | 87.0%                               |   | \$704,494   | 11.3%             | \$656,894                             | (6.8%)   |  |
| September | \$307,681   | (29.5%)                 | \$464,120    | 50.8%                               |   | \$602,348   | 29.8%             | \$579,523                             | (3.8%)   |  |
| October   | \$294,136   | (38.3%)                 | \$423,630    | 44.0%                               |   | \$568,905   | 34.3%             | \$509,971                             | (10.4%)  |  |
| November  | \$172,545   | (47.8%)                 | \$340,247    | 97.2%                               |   | \$399,512   | 17.4%             | \$418,321                             | 4.7%     |  |
| December  | \$128,578   | (56.6%)                 | \$351,886    | 173.7%                              |   | \$347,734   | (1.2%)            | \$349,893                             | 0.6%     |  |
| January   | \$126,441   | (63.0%)                 | \$246,395    | 94.9%                               |   | \$343,953   | 39.6%             | \$369,161                             | 7.3%     |  |
| February  | \$180,696   | (53.4%)                 | \$386,080    | 113.7%                              |   | \$394,426   | 2.2%              |                                       |          |  |
| March     | \$301,104   | 85.8%                   | \$529,785    | 76.0%                               |   | \$483,534   | (8.7%)            |                                       |          |  |
| April     | \$365,422   | 627.5%                  | \$585,194    | 60.1%                               |   | \$536,411   | (8.3%)            |                                       |          |  |
| May       | \$423,209   | 185.3%                  | \$566,176    | 33.8%                               |   | \$532,547   | (5.9%)            |                                       |          |  |
| June      | \$584,681   | 124.1%                  | \$656,776    | 12.3%                               |   | \$629,214   | (4.2%)            |                                       |          |  |
| Total:    | \$3,544,543 | (15.8%)                 | \$6,015,712  | 69.7%                               |   | \$6,421,336 | 6.7%              | \$3,767,606                           | (2.0%)   |  |
| Total:    | \$3,544,543 | (15.8%)                 | \$6,015,712  | 69.7%                               | = | \$6,421,336 | 6.7%              | \$3,767,6                             | 06       |  |