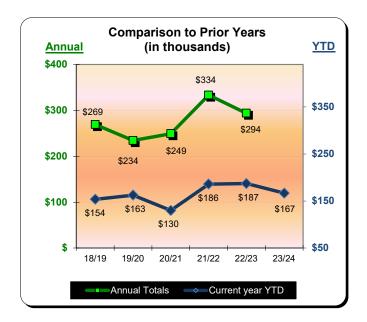

| Year to Date - January 2024 |             |               |          |  |  |  |  |
|-----------------------------|-------------|---------------|----------|--|--|--|--|
| Last Year                   | This Year   | <u>Change</u> | % Change |  |  |  |  |
| \$3,845,205                 | \$3,767,606 | (\$77,599)    | (2.0%)   |  |  |  |  |

|           | Fiscal Yea  | r 2020/2021<br>% Change | * Fiscal Yea | * Fiscal Year 2021/2022<br>% Change |   | ** Fiscal   | Year 2022/2023    | *** Fiscal Year 2023/2024<br>% Change |          |  |
|-----------|-------------|-------------------------|--------------|-------------------------------------|---|-------------|-------------------|---------------------------------------|----------|--|
|           | Actual      | Prior Yr                | Actual       | Prior Yr                            |   | Actual      | % Change Prior Yr | Actual                                | Prior Yr |  |
| July      | \$321,613   | (54.4%)                 | \$832,407    | 158.8%                              |   | \$878,259   | 5.5%              | \$883,843                             | 0.6%     |  |
| August    | \$338,437   | (44.8%)                 | \$633,015    | 87.0%                               |   | \$704,494   | 11.3%             | \$656,894                             | (6.8%)   |  |
| September | \$307,681   | (29.5%)                 | \$464,120    | 50.8%                               |   | \$602,348   | 29.8%             | \$579,523                             | (3.8%)   |  |
| October   | \$294,136   | (38.3%)                 | \$423,630    | 44.0%                               |   | \$568,905   | 34.3%             | \$509,971                             | (10.4%)  |  |
| November  | \$172,545   | (47.8%)                 | \$340,247    | 97.2%                               |   | \$399,512   | 17.4%             | \$418,321                             | 4.7%     |  |
| December  | \$128,578   | (56.6%)                 | \$351,886    | 173.7%                              |   | \$347,734   | (1.2%)            | \$349,893                             | 0.6%     |  |
| January   | \$126,441   | (63.0%)                 | \$246,395    | 94.9%                               |   | \$343,953   | 39.6%             | \$369,161                             | 7.3%     |  |
| February  | \$180,696   | (53.4%)                 | \$386,080    | 113.7%                              |   | \$394,426   | 2.2%              |                                       |          |  |
| March     | \$301,104   | 85.8%                   | \$529,785    | 76.0%                               |   | \$483,534   | (8.7%)            |                                       |          |  |
| April     | \$365,422   | 627.5%                  | \$585,194    | 60.1%                               |   | \$536,411   | (8.3%)            |                                       |          |  |
| May       | \$423,209   | 185.3%                  | \$566,176    | 33.8%                               |   | \$532,547   | (5.9%)            |                                       |          |  |
| June      | \$584,681   | 124.1%                  | \$656,776    | 12.3%                               |   | \$629,214   | (4.2%)            |                                       |          |  |
| Total:    | \$3,544,543 | (15.8%)                 | \$6,015,712  | 69.7%                               |   | \$6,421,336 | 6.7%              | \$3,767,606                           | (2.0%)   |  |
| Total:    | \$3,544,543 | (15.8%)                 | \$6,015,712  | 69.7%                               | = | \$6,421,336 | 6.7%              | \$3,767,6                             | 06       |  |