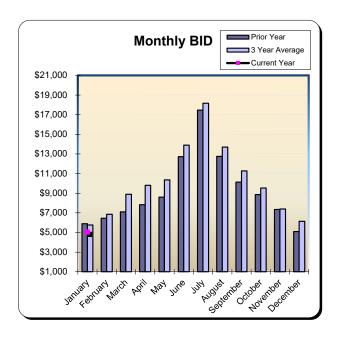

#### **Sunset Beach Hotels**

| Current Month - January 2024 |           |               |          |  |  |  |  |
|------------------------------|-----------|---------------|----------|--|--|--|--|
| Last Year                    | This Year | <u>Change</u> | % Change |  |  |  |  |
| \$5,891                      | \$5,023   | (\$867)       | (14.7%)  |  |  |  |  |

| Last Year | This Year | e - January 2024<br>Change |         |  |  |  |
|-----------|-----------|----------------------------|---------|--|--|--|
| \$74,845  | \$66,704  | (\$8,141)                  | (10.9%) |  |  |  |

|           | Fiscal Year 2020/2021<br>% Change |          | * Fiscal Year 2021/2022<br>% Change |          | Fiscal Year 2022/2023<br>% Change |          | Fiscal Year 2023/2024<br>% Change |          |
|-----------|-----------------------------------|----------|-------------------------------------|----------|-----------------------------------|----------|-----------------------------------|----------|
|           | Actual                            | Prior Yr | Actual                              | Prior Yr | Actual                            | Prior Yr | Actual                            | Prior Yr |
| July      | \$9,923                           | (31.9%)  | \$18,268                            | 84.1%    | \$18,797                          | 2.9%     | \$17,471                          | (7.1%)   |
| August    | \$10,182                          | (22.1%)  | \$14,353                            | 41.0%    | \$14,009                          | (2.4%)   | \$12,762                          | (8.9%)   |
| September | \$8,876                           | (0.1%)   | \$11,050                            | 24.5%    | \$12,650                          | 14.5%    | \$10,129                          | (19.9%)  |
| October   | \$8,168                           | (17.3%)  | \$9,434                             | 15.5%    | \$10,287                          | 9.1%     | \$8,863                           | (13.8%)  |
| November  | \$5,735                           | (11.5%)  | \$7,797                             | 36.0%    | \$7,035                           | (9.8%)   | \$7,351                           | 4.5%     |
| December  | \$4,532                           | (22.0%)  | \$7,129                             | 57.3%    | \$6,176                           | (13.4%)  | \$5,106                           | (17.3%)  |
| January   | \$4,598                           | (27.1%)  | \$6,369                             | 38.5%    | \$5,891                           | (7.5%)   | \$5,023                           | (14.7%)  |
| February  | \$5,348                           | (24.4%)  | \$8,780                             | 64.2%    | \$6,448                           | (26.6%)  |                                   |          |
| March     | \$7,854                           | 52.1%    | \$11,734                            | 49.4%    | \$7,100                           | (39.5%)  |                                   |          |
| April     | \$9,528                           | 321.2%   | \$12,043                            | 26.4%    | \$7,842                           | (34.9%)  |                                   |          |
| May       | \$10,787                          | 69.5%    | \$11,727                            | 8.7%     | \$8,602                           | (26.7%)  |                                   |          |
| June      | \$14,191                          | 79.9%    | \$14,768                            | 4.1%     | \$12,734                          | (13.8%)  |                                   |          |
| Total:    | \$99,723                          | 6.4%     | \$133,451                           | 33.8%    | \$117,570                         | (11.9%)  | \$66,704                          | (10.9%)  |