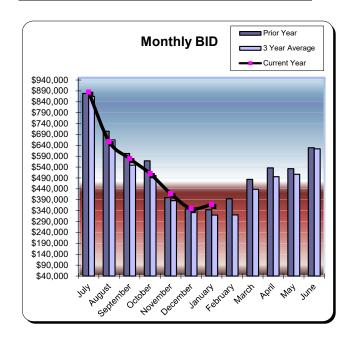

#### **Huntington Beach Hotels**

| Current Month - January 2024 |           |               |          |  |  |  |  |
|------------------------------|-----------|---------------|----------|--|--|--|--|
| Last Year                    | This Year | <u>Change</u> | % Change |  |  |  |  |
| \$343,953                    | \$369,161 | \$25,208      | 7.3%     |  |  |  |  |

|           | Fiscal Yea  | r 2020/2021<br>% Change | * Fiscal Yea | * Fiscal Year 2021/2022<br>% Change |   | ** Fiscal   | Year 2022/2023    | *** Fiscal Year 2023/2024<br>% Change |          |  |
|-----------|-------------|-------------------------|--------------|-------------------------------------|---|-------------|-------------------|---------------------------------------|----------|--|
|           | Actual      | Prior Yr                | Actual       | Prior Yr                            |   | Actual      | % Change Prior Yr | Actual                                | Prior Yr |  |
| July      | \$321,613   | (54.4%)                 | \$832,407    | 158.8%                              |   | \$878,259   | 5.5%              | \$883,843                             | 0.6%     |  |
| August    | \$338,437   | (44.8%)                 | \$633,015    | 87.0%                               |   | \$704,494   | 11.3%             | \$656,894                             | (6.8%)   |  |
| September | \$307,681   | (29.5%)                 | \$464,120    | 50.8%                               |   | \$602,348   | 29.8%             | \$579,523                             | (3.8%)   |  |
| October   | \$294,136   | (38.3%)                 | \$423,630    | 44.0%                               |   | \$568,905   | 34.3%             | \$509,971                             | (10.4%)  |  |
| November  | \$172,545   | (47.8%)                 | \$340,247    | 97.2%                               |   | \$399,512   | 17.4%             | \$418,321                             | 4.7%     |  |
| December  | \$128,578   | (56.6%)                 | \$351,886    | 173.7%                              |   | \$347,734   | (1.2%)            | \$349,893                             | 0.6%     |  |
| January   | \$126,441   | (63.0%)                 | \$246,395    | 94.9%                               |   | \$343,953   | 39.6%             | \$369,161                             | 7.3%     |  |
| February  | \$180,696   | (53.4%)                 | \$386,080    | 113.7%                              |   | \$394,426   | 2.2%              |                                       |          |  |
| March     | \$301,104   | 85.8%                   | \$529,785    | 76.0%                               |   | \$483,534   | (8.7%)            |                                       |          |  |
| April     | \$365,422   | 627.5%                  | \$585,194    | 60.1%                               |   | \$536,411   | (8.3%)            |                                       |          |  |
| May       | \$423,209   | 185.3%                  | \$566,176    | 33.8%                               |   | \$532,547   | (5.9%)            |                                       |          |  |
| June      | \$584,681   | 124.1%                  | \$656,776    | 12.3%                               |   | \$629,214   | (4.2%)            |                                       |          |  |
| Total:    | \$3,544,543 | (15.8%)                 | \$6,015,712  | 69.7%                               |   | \$6,421,336 | 6.7%              | \$3,767,606                           | (2.0%)   |  |
| Total:    | \$3,544,543 | (15.8%)                 | \$6,015,712  | 69.7%                               | = | \$6,421,336 | 6.7%              | \$3,767,6                             | 06       |  |