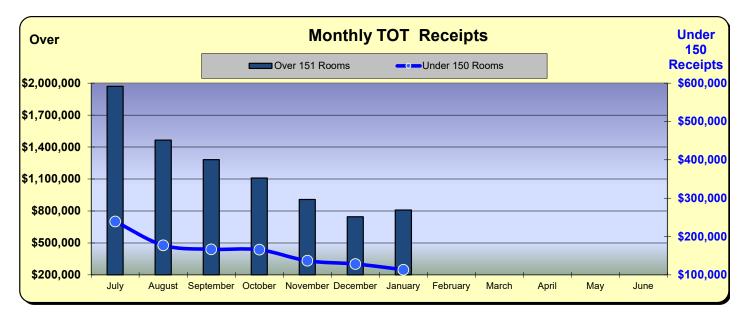

#### **Huntington Beach Hotels**

| Current Month - January 2024 |           |               |          |  |  |  |  |
|------------------------------|-----------|---------------|----------|--|--|--|--|
| <u>Last Year</u>             | This Year | <u>Change</u> | % Change |  |  |  |  |
| \$343,953                    | \$369,161 | \$25,208      | 7.3%     |  |  |  |  |

| Year to Date - January 2024 |           |               |          |  |  |  |
|-----------------------------|-----------|---------------|----------|--|--|--|
| Last Year                   | This Year | <u>Change</u> | % Change |  |  |  |
| \$343,953                   | \$369,161 | \$25,208      | 7.3%     |  |  |  |