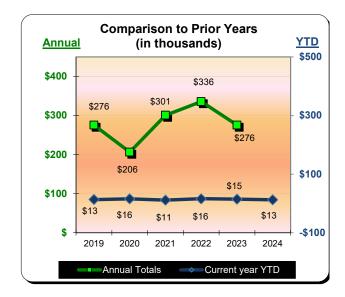

| Year to Date - January 2024 |           |               |          |  |  |  |  |
|-----------------------------|-----------|---------------|----------|--|--|--|--|
| Last Year                   | This Year | <u>Change</u> | % Change |  |  |  |  |
| \$5,891                     | \$5,023   | (\$867)       | (14.7%)  |  |  |  |  |

|           | Fiscal Year 2020/2021<br>% Change |          | * Fiscal Year 2021/2022<br>% Change |          | Fiscal Year 2022/2023<br>% Change |          | Fiscal Year 2023/2024<br>% Change |          |
|-----------|-----------------------------------|----------|-------------------------------------|----------|-----------------------------------|----------|-----------------------------------|----------|
|           | Actual                            | Prior Yr | Actual                              | Prior Yr | Actual                            | Prior Yr | Actual                            | Prior Yr |
| July      | \$9,923                           | (31.9%)  | \$18,268                            | 84.1%    | \$18,797                          | 2.9%     | \$17,471                          | (7.1%)   |
| August    | \$10,182                          | (22.1%)  | \$14,353                            | 41.0%    | \$14,009                          | (2.4%)   | \$12,762                          | (8.9%)   |
| September | \$8,876                           | (0.1%)   | \$11,050                            | 24.5%    | \$12,650                          | 14.5%    | \$10,129                          | (19.9%)  |
| October   | \$8,168                           | (17.3%)  | \$9,434                             | 15.5%    | \$10,287                          | 9.1%     | \$8,863                           | (13.8%)  |
| November  | \$5,735                           | (11.5%)  | \$7,797                             | 36.0%    | \$7,035                           | (9.8%)   | \$7,351                           | 4.5%     |
| December  | \$4,532                           | (22.0%)  | \$7,129                             | 57.3%    | \$6,176                           | (13.4%)  | \$5,106                           | (17.3%)  |
| January   | \$4,598                           | (27.1%)  | \$6,369                             | 38.5%    | \$5,891                           | (7.5%)   | \$5,023                           | (14.7%)  |
| February  | \$5,348                           | (24.4%)  | \$8,780                             | 64.2%    | \$6,448                           | (26.6%)  |                                   |          |
| March     | \$7,854                           | 52.1%    | \$11,734                            | 49.4%    | \$7,100                           | (39.5%)  |                                   |          |
| April     | \$9,528                           | 321.2%   | \$12,043                            | 26.4%    | \$7,842                           | (34.9%)  |                                   |          |
| May       | \$10,787                          | 69.5%    | \$11,727                            | 8.7%     | \$8,602                           | (26.7%)  |                                   |          |
| June      | \$14,191                          | 79.9%    | \$14,768                            | 4.1%     | \$12,734                          | (13.8%)  |                                   |          |
| Total:    | \$99,723                          | 6.4%     | \$133,451                           | 33.8%    | \$117,570                         | (11.9%)  | \$66,704                          | (10.9%)  |