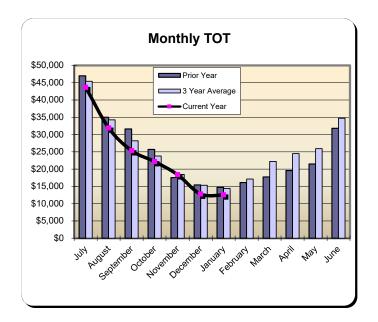

#### **Huntington Beach Hotels**

| Current Month - January 2024 |           |               |          |  |  |  |  |
|------------------------------|-----------|---------------|----------|--|--|--|--|
| <u>Last Year</u>             | This Year | <u>Change</u> | % Change |  |  |  |  |
| \$343,953                    | \$369,161 | \$25,208      | 7.3%     |  |  |  |  |

| Year to Date - January 2024 |           |               |          |  |  |  |
|-----------------------------|-----------|---------------|----------|--|--|--|
| Last Year                   | This Year | <u>Change</u> | % Change |  |  |  |
| \$343,953                   | \$369,161 | \$25,208      | 7.3%     |  |  |  |

| % Chang<br>Prior Yr<br>41 (63.0%)<br>96 (53.4%)<br>04 85.8%<br>22 627.5%<br>09 185.3%<br>81 124.1% |                                                   | \$246,395<br>\$386,080<br>\$529,785<br>\$585,194<br>\$566,176<br>\$656,776 | % Change<br>Prior Yr<br>94.9%<br>113.7%<br>76.0%<br>60.1%<br>33.8%                        |                                                                                                                                                                                                           | \$343,953<br>\$394,426<br>\$483,534<br>\$536,411<br>\$532,547                                           | % Change<br>Prior Yr<br>39.6%<br>2.2%<br>(8.7%)<br>(8.3%)<br>(5.9%)                                                                                                                                                                                                       | <b>Actual</b><br>\$369,161 | % Change<br>Prior Yr<br>7.3%                                                                                                                                             |
|----------------------------------------------------------------------------------------------------|---------------------------------------------------|----------------------------------------------------------------------------|-------------------------------------------------------------------------------------------|-----------------------------------------------------------------------------------------------------------------------------------------------------------------------------------------------------------|---------------------------------------------------------------------------------------------------------|---------------------------------------------------------------------------------------------------------------------------------------------------------------------------------------------------------------------------------------------------------------------------|----------------------------|--------------------------------------------------------------------------------------------------------------------------------------------------------------------------|
| 41 (63.0%)<br>96 (53.4%)<br>04 85.8%<br>22 627.5%<br>09 185.3%<br>81 124.1%                        |                                                   | \$246,395<br>\$386,080<br>\$529,785<br>\$585,194<br>\$566,176              | 94.9%<br>113.7%<br>76.0%<br>60.1%<br>33.8%                                                |                                                                                                                                                                                                           | \$343,953<br>\$394,426<br>\$483,534<br>\$536,411                                                        | 39.6%<br>2.2%<br>(8.7%)<br>(8.3%)                                                                                                                                                                                                                                         |                            |                                                                                                                                                                          |
| 96 (53.4%)<br>04 85.8%<br>22 627.5%<br>09 185.3%<br>81 124.1%                                      |                                                   | \$386,080<br>\$529,785<br>\$585,194<br>\$566,176                           | 113.7%<br>76.0%<br>60.1%<br>33.8%                                                         |                                                                                                                                                                                                           | \$394,426<br>\$483,534<br>\$536,411                                                                     | 2.2%<br>(8.7%)<br>(8.3%)                                                                                                                                                                                                                                                  | \$369,161                  | 7.3%                                                                                                                                                                     |
| 04 85.8%<br>22 627.5%<br>09 185.3%<br>81 124.1%                                                    |                                                   | \$529,785<br>\$585,194<br>\$566,176                                        | 76.0%<br>60.1%<br>33.8%                                                                   |                                                                                                                                                                                                           | \$483,534<br>\$536,411                                                                                  | (8.7%)<br>(8.3%)                                                                                                                                                                                                                                                          |                            |                                                                                                                                                                          |
| 22 627.5%<br>09 185.3%<br>81 124.1%                                                                |                                                   | \$585,194<br>\$566,176                                                     | 60.1%<br>33.8%                                                                            |                                                                                                                                                                                                           | \$536,411                                                                                               | (8.3%)                                                                                                                                                                                                                                                                    |                            |                                                                                                                                                                          |
| 09 185.3%<br>81 124.1%                                                                             |                                                   | \$566,176                                                                  | 33.8%                                                                                     |                                                                                                                                                                                                           | /                                                                                                       | ,                                                                                                                                                                                                                                                                         |                            |                                                                                                                                                                          |
| 81 124.1%                                                                                          |                                                   | , ,                                                                        |                                                                                           |                                                                                                                                                                                                           | \$532,547                                                                                               | (5.9%)                                                                                                                                                                                                                                                                    |                            |                                                                                                                                                                          |
|                                                                                                    |                                                   | \$656 776                                                                  | 40.00/                                                                                    |                                                                                                                                                                                                           |                                                                                                         | (0.070)                                                                                                                                                                                                                                                                   |                            |                                                                                                                                                                          |
|                                                                                                    |                                                   | ψ030,110                                                                   | 12.3%                                                                                     |                                                                                                                                                                                                           | \$629,214                                                                                               | (4.2%)                                                                                                                                                                                                                                                                    |                            |                                                                                                                                                                          |
| 07 158.8%                                                                                          |                                                   | \$878,259                                                                  | 5.5%                                                                                      |                                                                                                                                                                                                           | \$883,843                                                                                               | 0.6%                                                                                                                                                                                                                                                                      |                            |                                                                                                                                                                          |
| 15 87.0%                                                                                           |                                                   | \$704,494                                                                  | 11.3%                                                                                     |                                                                                                                                                                                                           | \$656,894                                                                                               | (6.8%)                                                                                                                                                                                                                                                                    |                            |                                                                                                                                                                          |
| 20 50.8%                                                                                           |                                                   | \$602,348                                                                  | 29.8%                                                                                     |                                                                                                                                                                                                           | \$579,523                                                                                               | (3.8%)                                                                                                                                                                                                                                                                    |                            |                                                                                                                                                                          |
| 30 44.0%                                                                                           |                                                   | \$568,905                                                                  | 34.3%                                                                                     |                                                                                                                                                                                                           | \$509,971                                                                                               | (10.4%)                                                                                                                                                                                                                                                                   |                            |                                                                                                                                                                          |
| 47 97.2%                                                                                           |                                                   | \$399,512                                                                  | 17.4%                                                                                     |                                                                                                                                                                                                           | \$418,321                                                                                               | 4.7%                                                                                                                                                                                                                                                                      |                            |                                                                                                                                                                          |
| 86 173.7%                                                                                          |                                                   | \$347,734                                                                  | (1.2%)                                                                                    |                                                                                                                                                                                                           | \$349,893                                                                                               | 0.6%                                                                                                                                                                                                                                                                      |                            |                                                                                                                                                                          |
| 59 72.5%                                                                                           |                                                   | \$6,471,657                                                                | 28.7%                                                                                     |                                                                                                                                                                                                           | \$6,318,529                                                                                             | (2.4%)                                                                                                                                                                                                                                                                    | \$369,161                  | 7.3%                                                                                                                                                                     |
| 3                                                                                                  | 120 50.8%<br>630 44.0%<br>247 97.2%<br>386 173.7% | 120 50.8%<br>530 44.0%<br>247 97.2%<br>173.7%                              | 120 50.8% \$602,348<br>330 44.0% \$568,905<br>247 97.2% \$399,512<br>886 173.7% \$347,734 | 120       50.8%       \$602,348       29.8%         330       44.0%       \$568,905       34.3%         247       97.2%       \$399,512       17.4%         386       173.7%       \$347,734       (1.2%) | \$602,348 29.8%<br>\$602,348 29.8%<br>\$568,905 34.3%<br>\$47 97.2% \$399,512 17.4%<br>\$347,734 (1.2%) | 120       50.8%       \$602,348       29.8%       \$579,523         330       44.0%       \$568,905       34.3%       \$509,971         247       97.2%       \$399,512       17.4%       \$418,321         386       173.7%       \$347,734       (1.2%)       \$349,893 | \$602,348                  | \$ \$602,348 29.8% \$ \$579,523 (3.8%) \$ \$530 44.0% \$ \$568,905 34.3% \$ \$509,971 (10.4%) \$ \$399,512 17.4% \$ \$418,321 4.7% \$ \$347,734 (1.2%) \$ \$349,893 0.6% |