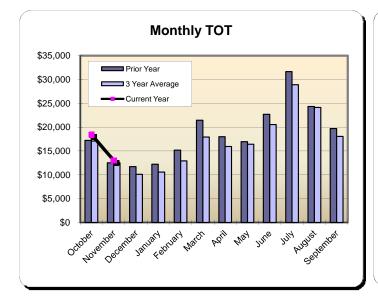

# Huntington Beach Hotels 10%Transient Occupancy Tax Receipts Reflecting November Occupancies

| Current             | 016       |               |                 |  |
|---------------------|-----------|---------------|-----------------|--|
| Last Year This Year |           | <u>Change</u> | <u>% Change</u> |  |
| \$543,237           | \$620,314 | \$77,077      | 14.2%           |  |

| Year             | to Date -        | November 2016 |                 |  |
|------------------|------------------|---------------|-----------------|--|
| <u>Last Year</u> | <u>This Year</u> | <u>Change</u> | <u>% Change</u> |  |
| \$1,287,060      | \$1,527,085      | \$240,026     | 18.7%           |  |

| Fiscal Year 2013/14<br>% Change |                                                                                                                                                              | Fiscal Year 2014/15<br>% Change                                                                                                                                                                                                    |                                                                                                                                                                                                                                                                                                                                                   | Fiscal Year 2015/16<br>% Change                                                                                                                                                                                                                                                                                                                      |                                                                                                                                                                                                                                                                                                                                                                                                                                                                                                        | Fiscal Ye                                                                                                                                                                                                                                                                                                                                                                                                                                                                                                                                                               | ear 2016/17<br>% Change                                                                                                                                                                                                                                                                                                                                                                                                                                                                                                                                                                                                    |
|---------------------------------|--------------------------------------------------------------------------------------------------------------------------------------------------------------|------------------------------------------------------------------------------------------------------------------------------------------------------------------------------------------------------------------------------------|---------------------------------------------------------------------------------------------------------------------------------------------------------------------------------------------------------------------------------------------------------------------------------------------------------------------------------------------------|------------------------------------------------------------------------------------------------------------------------------------------------------------------------------------------------------------------------------------------------------------------------------------------------------------------------------------------------------|--------------------------------------------------------------------------------------------------------------------------------------------------------------------------------------------------------------------------------------------------------------------------------------------------------------------------------------------------------------------------------------------------------------------------------------------------------------------------------------------------------|-------------------------------------------------------------------------------------------------------------------------------------------------------------------------------------------------------------------------------------------------------------------------------------------------------------------------------------------------------------------------------------------------------------------------------------------------------------------------------------------------------------------------------------------------------------------------|----------------------------------------------------------------------------------------------------------------------------------------------------------------------------------------------------------------------------------------------------------------------------------------------------------------------------------------------------------------------------------------------------------------------------------------------------------------------------------------------------------------------------------------------------------------------------------------------------------------------------|
| Actual                          | Prior Yr                                                                                                                                                     | Actual                                                                                                                                                                                                                             | Prior Yr                                                                                                                                                                                                                                                                                                                                          | Actual                                                                                                                                                                                                                                                                                                                                               | Prior Yr                                                                                                                                                                                                                                                                                                                                                                                                                                                                                               | Actual                                                                                                                                                                                                                                                                                                                                                                                                                                                                                                                                                                  | Prior Yr                                                                                                                                                                                                                                                                                                                                                                                                                                                                                                                                                                                                                   |
| \$579,126                       | (4.6%)                                                                                                                                                       | \$718,440                                                                                                                                                                                                                          | 24.1%                                                                                                                                                                                                                                                                                                                                             | \$743,823                                                                                                                                                                                                                                                                                                                                            | 3.5%                                                                                                                                                                                                                                                                                                                                                                                                                                                                                                   | \$906,771                                                                                                                                                                                                                                                                                                                                                                                                                                                                                                                                                               | 21.9%                                                                                                                                                                                                                                                                                                                                                                                                                                                                                                                                                                                                                      |
| \$477,478                       | 17.1%                                                                                                                                                        | \$531,343                                                                                                                                                                                                                          | 11.3%                                                                                                                                                                                                                                                                                                                                             | \$543,237                                                                                                                                                                                                                                                                                                                                            | 2.2%                                                                                                                                                                                                                                                                                                                                                                                                                                                                                                   | \$620,314                                                                                                                                                                                                                                                                                                                                                                                                                                                                                                                                                               | 14.2%                                                                                                                                                                                                                                                                                                                                                                                                                                                                                                                                                                                                                      |
| \$456,603                       | 32.8%                                                                                                                                                        | \$479,470                                                                                                                                                                                                                          | 5.0%                                                                                                                                                                                                                                                                                                                                              | \$517,749                                                                                                                                                                                                                                                                                                                                            | 8.0%                                                                                                                                                                                                                                                                                                                                                                                                                                                                                                   |                                                                                                                                                                                                                                                                                                                                                                                                                                                                                                                                                                         |                                                                                                                                                                                                                                                                                                                                                                                                                                                                                                                                                                                                                            |
| \$524,101                       | 28.2%                                                                                                                                                        | \$609,742                                                                                                                                                                                                                          | 16.3%                                                                                                                                                                                                                                                                                                                                             | \$587,211                                                                                                                                                                                                                                                                                                                                            | (3.7%)                                                                                                                                                                                                                                                                                                                                                                                                                                                                                                 |                                                                                                                                                                                                                                                                                                                                                                                                                                                                                                                                                                         |                                                                                                                                                                                                                                                                                                                                                                                                                                                                                                                                                                                                                            |
| \$606,026                       | 17.3%                                                                                                                                                        | \$574,060                                                                                                                                                                                                                          | (5.3%)                                                                                                                                                                                                                                                                                                                                            | \$653,490                                                                                                                                                                                                                                                                                                                                            | 13.8%                                                                                                                                                                                                                                                                                                                                                                                                                                                                                                  |                                                                                                                                                                                                                                                                                                                                                                                                                                                                                                                                                                         |                                                                                                                                                                                                                                                                                                                                                                                                                                                                                                                                                                                                                            |
| \$677,075                       | 3.0%                                                                                                                                                         | \$790,289                                                                                                                                                                                                                          | 16.7%                                                                                                                                                                                                                                                                                                                                             | \$818,134                                                                                                                                                                                                                                                                                                                                            | 3.5%                                                                                                                                                                                                                                                                                                                                                                                                                                                                                                   |                                                                                                                                                                                                                                                                                                                                                                                                                                                                                                                                                                         |                                                                                                                                                                                                                                                                                                                                                                                                                                                                                                                                                                                                                            |
| \$671,182                       | 12.7%                                                                                                                                                        | \$759,725                                                                                                                                                                                                                          | 13.2%                                                                                                                                                                                                                                                                                                                                             | \$729,268                                                                                                                                                                                                                                                                                                                                            | (4.0%)                                                                                                                                                                                                                                                                                                                                                                                                                                                                                                 |                                                                                                                                                                                                                                                                                                                                                                                                                                                                                                                                                                         |                                                                                                                                                                                                                                                                                                                                                                                                                                                                                                                                                                                                                            |
| \$685,575                       | 15.3%                                                                                                                                                        | \$722,717                                                                                                                                                                                                                          | 5.4%                                                                                                                                                                                                                                                                                                                                              | \$772,280                                                                                                                                                                                                                                                                                                                                            | 6.9%                                                                                                                                                                                                                                                                                                                                                                                                                                                                                                   |                                                                                                                                                                                                                                                                                                                                                                                                                                                                                                                                                                         |                                                                                                                                                                                                                                                                                                                                                                                                                                                                                                                                                                                                                            |
| \$777,981                       | 2.4%                                                                                                                                                         | \$858,256                                                                                                                                                                                                                          | 10.3%                                                                                                                                                                                                                                                                                                                                             | \$961,733                                                                                                                                                                                                                                                                                                                                            | 12.1%                                                                                                                                                                                                                                                                                                                                                                                                                                                                                                  |                                                                                                                                                                                                                                                                                                                                                                                                                                                                                                                                                                         |                                                                                                                                                                                                                                                                                                                                                                                                                                                                                                                                                                                                                            |
| \$1,081,288                     | 5.0%                                                                                                                                                         | \$1,190,219                                                                                                                                                                                                                        | 10.1%                                                                                                                                                                                                                                                                                                                                             | \$1,387,825                                                                                                                                                                                                                                                                                                                                          | 16.6%                                                                                                                                                                                                                                                                                                                                                                                                                                                                                                  |                                                                                                                                                                                                                                                                                                                                                                                                                                                                                                                                                                         |                                                                                                                                                                                                                                                                                                                                                                                                                                                                                                                                                                                                                            |
| \$1,014,751                     | 10.6%                                                                                                                                                        | \$998,152                                                                                                                                                                                                                          | (1.6%)                                                                                                                                                                                                                                                                                                                                            | \$1,154,568                                                                                                                                                                                                                                                                                                                                          | 15.7%                                                                                                                                                                                                                                                                                                                                                                                                                                                                                                  |                                                                                                                                                                                                                                                                                                                                                                                                                                                                                                                                                                         |                                                                                                                                                                                                                                                                                                                                                                                                                                                                                                                                                                                                                            |
| \$699,658                       | 12.6%                                                                                                                                                        | \$774,736                                                                                                                                                                                                                          | 10.7%                                                                                                                                                                                                                                                                                                                                             | \$944,255                                                                                                                                                                                                                                                                                                                                            | 21.9%                                                                                                                                                                                                                                                                                                                                                                                                                                                                                                  |                                                                                                                                                                                                                                                                                                                                                                                                                                                                                                                                                                         |                                                                                                                                                                                                                                                                                                                                                                                                                                                                                                                                                                                                                            |
| <u>\$8,250,843</u>              | 10.6%                                                                                                                                                        | <u>\$9,007,147</u>                                                                                                                                                                                                                 | 9.2%                                                                                                                                                                                                                                                                                                                                              | <u>\$9,813,572</u>                                                                                                                                                                                                                                                                                                                                   | 9.0%                                                                                                                                                                                                                                                                                                                                                                                                                                                                                                   | <u>\$1,527,085</u>                                                                                                                                                                                                                                                                                                                                                                                                                                                                                                                                                      | 18.7%                                                                                                                                                                                                                                                                                                                                                                                                                                                                                                                                                                                                                      |
|                                 | \$579,126<br>\$477,478<br>\$456,603<br>\$524,101<br>\$606,026<br>\$677,075<br>\$671,182<br>\$685,575<br>\$777,981<br>\$1,081,288<br>\$1,014,751<br>\$699,658 | \$579,126 (4.6%)<br>\$477,478 17.1%<br>\$456,603 32.8%<br>\$524,101 28.2%<br>\$606,026 17.3%<br>\$677,075 3.0%<br>\$671,182 12.7%<br>\$685,575 15.3%<br>\$777,981 2.4%<br>\$1,081,288 5.0%<br>\$1,014,751 10.6%<br>\$699,658 12.6% | \$579,126 (4.6%) \$718,440   \$477,478 17.1% \$531,343   \$456,603 32.8% \$479,470   \$524,101 28.2% \$609,742   \$606,026 17.3% \$574,060   \$677,075 3.0% \$790,289   \$671,182 12.7% \$759,725   \$685,575 15.3% \$722,717   \$777,981 2.4% \$858,256   \$1,081,288 5.0% \$1,190,219   \$1,014,751 10.6% \$998,152   \$699,658 12.6% \$774,736 | ActualPrior YrActualPrior Yr\$579,126(4.6%)\$718,44024.1%\$477,47817.1%\$531,34311.3%\$456,60332.8%\$479,4705.0%\$524,10128.2%\$609,74216.3%\$606,02617.3%\$574,060(5.3%)\$677,0753.0%\$790,28916.7%\$685,57515.3%\$722,7175.4%\$777,9812.4%\$858,25610.3%\$1,081,2885.0%\$1,190,21910.1%\$1,014,75110.6%\$998,152(1.6%)\$699,65812.6%\$774,73610.7% | ActualPrior YrActualPrior YrActual\$579,126(4.6%)\$718,44024.1%\$743,823\$477,47817.1%\$531,34311.3%\$543,237\$456,60332.8%\$479,4705.0%\$517,749\$524,10128.2%\$609,74216.3%\$587,211\$606,02617.3%\$574,060(5.3%)\$653,490\$677,0753.0%\$779,28916.7%\$818,134\$671,18212.7%\$759,72513.2%\$729,268\$685,57515.3%\$722,7175.4%\$772,280\$777,9812.4%\$858,25610.3%\$961,733\$1,081,2885.0%\$1,190,21910.1%\$1,387,825\$1,014,75110.6%\$998,152(1.6%)\$1,154,568\$699,65812.6%\$774,73610.7%\$944,255 | ActualPrior YrActualPrior YrActualPrior Yr\$579,126(4.6%)\$718,44024.1%\$743,8233.5%\$477,47817.1%\$531,34311.3%\$543,2372.2%\$456,60332.8%\$479,4705.0%\$517,7498.0%\$524,10128.2%\$609,74216.3%\$587,211(3.7%)\$606,02617.3%\$574,060(5.3%)\$653,49013.8%\$677,0753.0%\$790,28916.7%\$818,1343.5%\$671,18212.7%\$759,72513.2%\$729,268(4.0%)\$685,57515.3%\$722,7175.4%\$772,2806.9%\$777,9812.4%\$858,25610.3%\$961,73312.1%\$1,081,2885.0%\$1,190,21910.1%\$1,387,82516.6%\$1,014,75110.6%\$998,152(1.6%)\$1,154,56815.7%\$699,65812.6%\$774,73610.7%\$944,25521.9% | ActualPrior YrActualPrior YrActualPrior YrActual\$579,126(4.6%)\$718,44024.1%\$743,8233.5%\$906,771\$477,47817.1%\$531,34311.3%\$543,2372.2%\$602,314\$456,60332.8%\$479,4705.0%\$517,7498.0%\$620,314\$524,10128.2%\$609,74216.3%\$587,211(3.7%)\$620,314\$606,02617.3%\$574,060(5.3%)\$653,49013.8%\$677,075\$607,0753.0%\$790,28916.7%\$818,1343.5%\$671,18212.7%\$759,72513.2%\$729,268(4.0%)\$685,57515.3%\$722,7175.4%\$772,2806.9%\$777,9812.4%\$858,25610.3%\$961,73312.1%\$1,081,2885.0%\$1,190,21910.1%\$1,387,82516.6%\$1,014,75110.6%\$998,152(1.6%)\$1,154,56815.7%\$699,65812.6%\$774,73610.7%\$944,25521.9% |