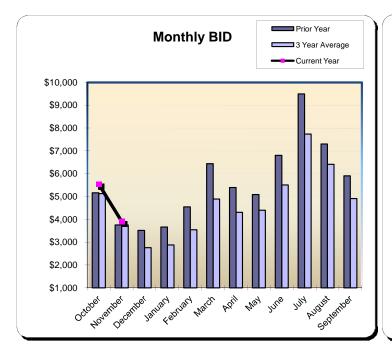

#### Huntington Beach Hotels

3% Business Improvement Assessment District Reflecting November Occupancies

| Current Month - November 2016 |                  |               |                 |  |  |  |
|-------------------------------|------------------|---------------|-----------------|--|--|--|
| <u>Last Year</u>              | <u>This Year</u> | <u>Change</u> | <u>% Change</u> |  |  |  |
| \$162,971                     | \$186,094        | \$23,123      | 14.2%           |  |  |  |

| * Year to Date - November 2016 |                  |               |                 |  |  |  |
|--------------------------------|------------------|---------------|-----------------|--|--|--|
| Last Year                      | <u>This Year</u> | <u>Change</u> | <u>% Change</u> |  |  |  |
| \$386,118                      | \$458,125        | \$72,008      | 18.7%           |  |  |  |

|           | Fiscal Year 2013/14<br>% Change |          | Fiscal Yea         | Fiscal Year 2014/15<br>% Change |                    | Fiscal Year 2015/16<br>% Change |                  | ar 2016/17<br>% Change |
|-----------|---------------------------------|----------|--------------------|---------------------------------|--------------------|---------------------------------|------------------|------------------------|
|           | Actual                          | Prior Yr | Actual             | Prior Yr                        | Actual             | Prior Yr                        | Actual           | Prior Yr               |
| October   | \$115,825                       | (4.6%)   | \$215,532          | 86.1%                           | \$223,147          | 3.5%                            | \$272,031        | 21.9%                  |
| November  | \$95,495                        | 17.1%    | \$159,403          | 66.9%                           | \$162,971          | 2.2%                            | \$186,094        | 14.2%                  |
| December  | \$91,320                        | 32.8%    | \$143,842          | 57.5%                           | \$155,325          | 8.0%                            |                  |                        |
| January   | \$104,821                       | 28.2%    | \$182,922          | 74.5%                           | \$176,164          | (3.7%)                          |                  |                        |
| February  | \$121,205                       | 17.3%    | \$172,217          | 42.1%                           | \$195,978          | 13.8%                           |                  |                        |
| March     | \$135,415                       | 3.0%     | \$237,086          | 75.1%                           | \$245,440          | 3.5%                            |                  |                        |
| April     | \$134,236                       | 12.7%    | \$227,918          | 69.8%                           | \$218,780          | (4.0%)                          |                  |                        |
| May       | \$137,115                       | 15.3%    | \$216,815          | 58.1%                           | \$231,684          | 6.9%                            |                  |                        |
| June      | \$155,596                       | 2.4%     | \$257,476          | 65.5%                           | \$288,510          | 12.1%                           |                  |                        |
| July      | \$216,259                       | 5.0%     | \$357,066          | 65.1%                           | \$416,350          | 16.6%                           |                  |                        |
| August    | \$202,949                       | 10.6%    | \$299,446          | 47.6%                           | \$346,371          | 15.7%                           |                  |                        |
| September | \$139,932                       | 12.6%    | \$232,420          | 66.1%                           | \$283,277          | 21.9%                           |                  |                        |
| Total:    | <u>\$1,650,168</u>              | 10.6%    | <u>\$2,702,143</u> | 63.8%                           | <u>\$2,943,996</u> | 9.0%                            | <u>\$458,125</u> | 18.7%                  |