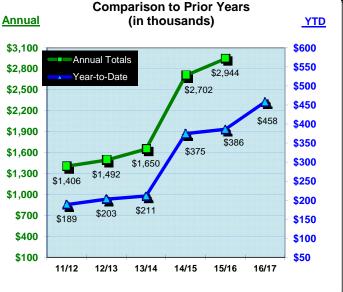

#### Sunset Beach Hotels

3% Business Improvement Assessment District Reflecting November Occupancies

| Current Month - November 2016 |                  |               |                 |  |  |  |  |
|-------------------------------|------------------|---------------|-----------------|--|--|--|--|
| Last Year                     | <u>This Year</u> | <u>Change</u> | <u>% Change</u> |  |  |  |  |
| \$3,753                       | \$3,908          | \$154         | 4.1%            |  |  |  |  |

| * Yea            | r to Date -      | November 2016 |                 |  |
|------------------|------------------|---------------|-----------------|--|
| <u>Last Year</u> | <u>This Year</u> | <u>Change</u> | <u>% Change</u> |  |
| \$8,917          | \$9,448          | \$531         | 6.0%            |  |

|           | Fiscal Year 2013/14 |          | Fiscal Year 2014/15 |          | Fiscal Year 2015/16 |          | Fiscal Year 2016/17 |          |
|-----------|---------------------|----------|---------------------|----------|---------------------|----------|---------------------|----------|
|           | % Change            |          | % Change            |          | % Change            |          | % Chang             |          |
| -         | Actual              | Prior Yr |
| October   | \$2,362             | 110.2%   | \$4,679             | 98.1%    | \$5,164             | 10.4%    | \$5,541             | 7.3%     |
| November  | \$1,863             | 84.9%    | \$3,603             | 93.4%    | \$3,753             | 4.2%     | \$3,908             | 4.1%     |
| December  | \$1,629             | 149.4%   | \$3,144             | 92.9%    | \$3,517             | 11.9%    |                     |          |
| January   | \$1,764             | 113.5%   | \$3,204             | 81.6%    | \$3,664             | 14.3%    |                     |          |
| February  | \$1,962             | 215.5%   | \$4,134             | 110.8%   | \$4,548             | 10.0%    |                     |          |
| March     | \$2,931             | 112.7%   | \$5,302             | 80.9%    | \$6,440             | 21.5%    |                     |          |
| April     | \$2,848             | 0.8%     | \$4,686             | 64.5%    | \$5,396             | 15.2%    |                     |          |
| Мау       | \$3,130             | 10.8%    | \$4,986             | 59.3%    | \$5,085             | 2.0%     |                     |          |
| June      | \$3,912             | (4.9%)   | \$5,810             | 48.5%    | \$6,807             | 17.2%    |                     |          |
| July      | \$5,636             | 6.5%     | \$8,079             | 43.3%    | \$9,499             | 17.6%    |                     |          |
| August    | \$4,963             | 14.3%    | \$6,978             | 40.6%    | \$7,300             | 4.6%     |                     |          |
| September | \$3,048             | 9.7%     | \$5,769             | 89.3%    | \$5,908             | 2.4%     |                     |          |
| Total:    | \$36,050            | 29.7%    | \$60,375            | 67.5%    | \$67,080            | 11.1%    | \$9,448             | 6.0%     |

\* Effective October 1, 2014, the BID assessment increased from 2% to 3%.