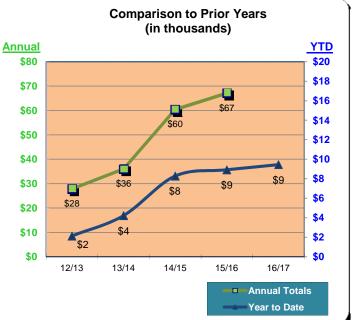

|           | Fiscal Year 2013/14<br>% Change |          | Fiscal Yea         | Fiscal Year 2014/15<br>% Change |                    | Fiscal Year 2015/16<br>% Change |                  | ar 2016/17<br>% Change |
|-----------|---------------------------------|----------|--------------------|---------------------------------|--------------------|---------------------------------|------------------|------------------------|
|           | Actual                          | Prior Yr | Actual             | Prior Yr                        | Actual             | Prior Yr                        | Actual           | Prior Yr               |
| October   | \$115,825                       | (4.6%)   | \$215,532          | 86.1%                           | \$223,147          | 3.5%                            | \$272,031        | 21.9%                  |
| November  | \$95,495                        | 17.1%    | \$159,403          | 66.9%                           | \$162,971          | 2.2%                            | \$186,094        | 14.2%                  |
| December  | \$91,320                        | 32.8%    | \$143,842          | 57.5%                           | \$155,325          | 8.0%                            |                  |                        |
| January   | \$104,821                       | 28.2%    | \$182,922          | 74.5%                           | \$176,164          | (3.7%)                          |                  |                        |
| February  | \$121,205                       | 17.3%    | \$172,217          | 42.1%                           | \$195,978          | 13.8%                           |                  |                        |
| March     | \$135,415                       | 3.0%     | \$237,086          | 75.1%                           | \$245,440          | 3.5%                            |                  |                        |
| April     | \$134,236                       | 12.7%    | \$227,918          | 69.8%                           | \$218,780          | (4.0%)                          |                  |                        |
| May       | \$137,115                       | 15.3%    | \$216,815          | 58.1%                           | \$231,684          | 6.9%                            |                  |                        |
| June      | \$155,596                       | 2.4%     | \$257,476          | 65.5%                           | \$288,510          | 12.1%                           |                  |                        |
| July      | \$216,259                       | 5.0%     | \$357,066          | 65.1%                           | \$416,350          | 16.6%                           |                  |                        |
| August    | \$202,949                       | 10.6%    | \$299,446          | 47.6%                           | \$346,371          | 15.7%                           |                  |                        |
| September | \$139,932                       | 12.6%    | \$232,420          | 66.1%                           | \$283,277          | 21.9%                           |                  |                        |
| Total:    | <u>\$1,650,168</u>              | 10.6%    | <u>\$2,702,143</u> | 63.8%                           | <u>\$2,943,996</u> | 9.0%                            | <u>\$458,125</u> | 18.7%                  |