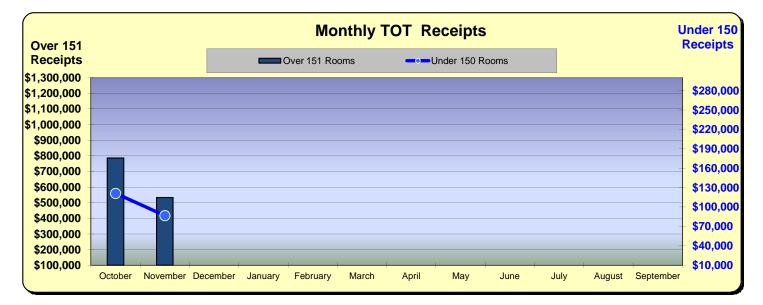

### Huntington Beach Hotels 10% Transient Occupancy Tax Receipts Reflecting November Occupancies

| Hotels Over 151 Rooms         |                  |               |                 |  |  |  |
|-------------------------------|------------------|---------------|-----------------|--|--|--|
| Current Month - November 2016 |                  |               |                 |  |  |  |
| <u>Last Year</u>              | <u>This Year</u> | <u>Change</u> | <u>% Change</u> |  |  |  |
| \$462,230                     | \$533,542        | \$71,313      | 15.4%           |  |  |  |

| Hotels Under 150 Rooms        |                  |               |                 |  |  |  |
|-------------------------------|------------------|---------------|-----------------|--|--|--|
| Current Month - November 2016 |                  |               |                 |  |  |  |
| <u>Last Year</u>              | <u>This Year</u> | <u>Change</u> | <u>% Change</u> |  |  |  |
| \$81,007                      | \$86,772         | \$5,765       | 7.1%            |  |  |  |

|           | Fiscal Year 2015/16 |                      |                    |                      | Fiscal Year 2016/17 |                      |                    |                      |
|-----------|---------------------|----------------------|--------------------|----------------------|---------------------|----------------------|--------------------|----------------------|
|           | Over 151<br>Rooms   | % Change<br>Prior Yr | Under 150<br>Rooms | % Change<br>Prior Yr | Over 151<br>Rooms   | % Change<br>Prior Yr | Under 150<br>Rooms | % Change<br>Prior Yr |
| October   | \$634,210           | 2.2%                 | \$109,613          | 12.0%                | \$785,670           | 23.9%                | \$121,101          | 10.5%                |
| November  | \$462,230           | 1.1%                 | \$81,007           | 9.0%                 | \$533,542           | 15.4%                | \$86,772           | 7.1%                 |
| December  | \$437,145           | 7.0%                 | \$80,605           | 13.5%                |                     |                      |                    |                      |
| January   | \$504,120           | (5.4%)               | \$83,091           | 8.2%                 |                     |                      |                    |                      |
| February  | \$550,982           | 11.2%                | \$102,508          | 30.6%                |                     |                      |                    |                      |
| March     | \$685,971           | 2.6%                 | \$132,163          | 8.8%                 |                     |                      |                    |                      |
| April     | \$626,472           | (3.6%)               | \$102,796          | (6.4%)               |                     |                      |                    |                      |
| May       | \$660,905           | 8.6%                 | \$111,375          | (2.4%)               |                     |                      |                    |                      |
| June      | \$817,919           | 12.9%                | \$143,814          | 7.4%                 |                     |                      |                    |                      |
| July      | \$1,188,323         | 18.8%                | \$199,501          | 5.2%                 |                     |                      |                    |                      |
| August    | \$1,000,171         | 17.2%                | \$154,397          | 6.9%                 |                     |                      |                    |                      |
| September | \$829,758           | 25.6%                | \$114,497          | 0.5%                 |                     |                      |                    |                      |
| Total:    | <u>\$8,398,205</u>  | 9.3%                 | <u>\$1,415,367</u> | 6.8%                 | <u>\$1,319,213</u>  | 20.3%                | <u>\$207,873</u>   | 9.1%                 |
|           |                     |                      |                    |                      |                     |                      |                    |                      |
|           |                     |                      |                    |                      |                     |                      |                    |                      |