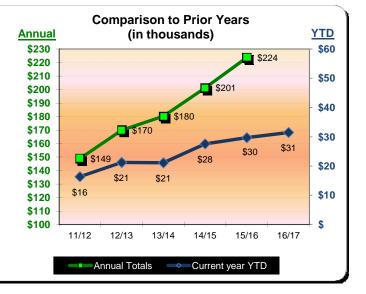

| Fiscal Year 2013/14<br>% Change |                                                                                                                                                              | Fiscal Year 2014/15<br>% Change                                                                                                                                                                                                    |                                                                                                                                                                                                                                                                                                                                                   | Fiscal Year 2015/16<br>% Change                                                                                                                                                                                                                                                                                                                      |                                                                                                                                                                                                                                                                                                                                                                                                                                                                                                        | Fiscal Ye                                                                                                                                                                                                                                                                                                                                                                                                                                                                                                                                                               | ear 2016/17<br>% Change                                                                                                                                                                                                                                                                                                                                                                                                                                                                                                                                                                                                    |
|---------------------------------|--------------------------------------------------------------------------------------------------------------------------------------------------------------|------------------------------------------------------------------------------------------------------------------------------------------------------------------------------------------------------------------------------------|---------------------------------------------------------------------------------------------------------------------------------------------------------------------------------------------------------------------------------------------------------------------------------------------------------------------------------------------------|------------------------------------------------------------------------------------------------------------------------------------------------------------------------------------------------------------------------------------------------------------------------------------------------------------------------------------------------------|--------------------------------------------------------------------------------------------------------------------------------------------------------------------------------------------------------------------------------------------------------------------------------------------------------------------------------------------------------------------------------------------------------------------------------------------------------------------------------------------------------|-------------------------------------------------------------------------------------------------------------------------------------------------------------------------------------------------------------------------------------------------------------------------------------------------------------------------------------------------------------------------------------------------------------------------------------------------------------------------------------------------------------------------------------------------------------------------|----------------------------------------------------------------------------------------------------------------------------------------------------------------------------------------------------------------------------------------------------------------------------------------------------------------------------------------------------------------------------------------------------------------------------------------------------------------------------------------------------------------------------------------------------------------------------------------------------------------------------|
| Actual                          | Prior Yr                                                                                                                                                     | Actual                                                                                                                                                                                                                             | Prior Yr                                                                                                                                                                                                                                                                                                                                          | Actual                                                                                                                                                                                                                                                                                                                                               | Prior Yr                                                                                                                                                                                                                                                                                                                                                                                                                                                                                               | Actual                                                                                                                                                                                                                                                                                                                                                                                                                                                                                                                                                                  | Prior Yr                                                                                                                                                                                                                                                                                                                                                                                                                                                                                                                                                                                                                   |
| \$579,126                       | (4.6%)                                                                                                                                                       | \$718,440                                                                                                                                                                                                                          | 24.1%                                                                                                                                                                                                                                                                                                                                             | \$743,823                                                                                                                                                                                                                                                                                                                                            | 3.5%                                                                                                                                                                                                                                                                                                                                                                                                                                                                                                   | \$906,771                                                                                                                                                                                                                                                                                                                                                                                                                                                                                                                                                               | 21.9%                                                                                                                                                                                                                                                                                                                                                                                                                                                                                                                                                                                                                      |
| \$477,478                       | 17.1%                                                                                                                                                        | \$531,343                                                                                                                                                                                                                          | 11.3%                                                                                                                                                                                                                                                                                                                                             | \$543,237                                                                                                                                                                                                                                                                                                                                            | 2.2%                                                                                                                                                                                                                                                                                                                                                                                                                                                                                                   | \$620,314                                                                                                                                                                                                                                                                                                                                                                                                                                                                                                                                                               | 14.2%                                                                                                                                                                                                                                                                                                                                                                                                                                                                                                                                                                                                                      |
| \$456,603                       | 32.8%                                                                                                                                                        | \$479,470                                                                                                                                                                                                                          | 5.0%                                                                                                                                                                                                                                                                                                                                              | \$517,749                                                                                                                                                                                                                                                                                                                                            | 8.0%                                                                                                                                                                                                                                                                                                                                                                                                                                                                                                   |                                                                                                                                                                                                                                                                                                                                                                                                                                                                                                                                                                         |                                                                                                                                                                                                                                                                                                                                                                                                                                                                                                                                                                                                                            |
| \$524,101                       | 28.2%                                                                                                                                                        | \$609,742                                                                                                                                                                                                                          | 16.3%                                                                                                                                                                                                                                                                                                                                             | \$587,211                                                                                                                                                                                                                                                                                                                                            | (3.7%)                                                                                                                                                                                                                                                                                                                                                                                                                                                                                                 |                                                                                                                                                                                                                                                                                                                                                                                                                                                                                                                                                                         |                                                                                                                                                                                                                                                                                                                                                                                                                                                                                                                                                                                                                            |
| \$606,026                       | 17.3%                                                                                                                                                        | \$574,060                                                                                                                                                                                                                          | (5.3%)                                                                                                                                                                                                                                                                                                                                            | \$653,490                                                                                                                                                                                                                                                                                                                                            | 13.8%                                                                                                                                                                                                                                                                                                                                                                                                                                                                                                  |                                                                                                                                                                                                                                                                                                                                                                                                                                                                                                                                                                         |                                                                                                                                                                                                                                                                                                                                                                                                                                                                                                                                                                                                                            |
| \$677,075                       | 3.0%                                                                                                                                                         | \$790,289                                                                                                                                                                                                                          | 16.7%                                                                                                                                                                                                                                                                                                                                             | \$818,134                                                                                                                                                                                                                                                                                                                                            | 3.5%                                                                                                                                                                                                                                                                                                                                                                                                                                                                                                   |                                                                                                                                                                                                                                                                                                                                                                                                                                                                                                                                                                         |                                                                                                                                                                                                                                                                                                                                                                                                                                                                                                                                                                                                                            |
| \$671,182                       | 12.7%                                                                                                                                                        | \$759,725                                                                                                                                                                                                                          | 13.2%                                                                                                                                                                                                                                                                                                                                             | \$729,268                                                                                                                                                                                                                                                                                                                                            | (4.0%)                                                                                                                                                                                                                                                                                                                                                                                                                                                                                                 |                                                                                                                                                                                                                                                                                                                                                                                                                                                                                                                                                                         |                                                                                                                                                                                                                                                                                                                                                                                                                                                                                                                                                                                                                            |
| \$685,575                       | 15.3%                                                                                                                                                        | \$722,717                                                                                                                                                                                                                          | 5.4%                                                                                                                                                                                                                                                                                                                                              | \$772,280                                                                                                                                                                                                                                                                                                                                            | 6.9%                                                                                                                                                                                                                                                                                                                                                                                                                                                                                                   |                                                                                                                                                                                                                                                                                                                                                                                                                                                                                                                                                                         |                                                                                                                                                                                                                                                                                                                                                                                                                                                                                                                                                                                                                            |
| \$777,981                       | 2.4%                                                                                                                                                         | \$858,256                                                                                                                                                                                                                          | 10.3%                                                                                                                                                                                                                                                                                                                                             | \$961,733                                                                                                                                                                                                                                                                                                                                            | 12.1%                                                                                                                                                                                                                                                                                                                                                                                                                                                                                                  |                                                                                                                                                                                                                                                                                                                                                                                                                                                                                                                                                                         |                                                                                                                                                                                                                                                                                                                                                                                                                                                                                                                                                                                                                            |
| \$1,081,288                     | 5.0%                                                                                                                                                         | \$1,190,219                                                                                                                                                                                                                        | 10.1%                                                                                                                                                                                                                                                                                                                                             | \$1,387,825                                                                                                                                                                                                                                                                                                                                          | 16.6%                                                                                                                                                                                                                                                                                                                                                                                                                                                                                                  |                                                                                                                                                                                                                                                                                                                                                                                                                                                                                                                                                                         |                                                                                                                                                                                                                                                                                                                                                                                                                                                                                                                                                                                                                            |
| \$1,014,751                     | 10.6%                                                                                                                                                        | \$998,152                                                                                                                                                                                                                          | (1.6%)                                                                                                                                                                                                                                                                                                                                            | \$1,154,568                                                                                                                                                                                                                                                                                                                                          | 15.7%                                                                                                                                                                                                                                                                                                                                                                                                                                                                                                  |                                                                                                                                                                                                                                                                                                                                                                                                                                                                                                                                                                         |                                                                                                                                                                                                                                                                                                                                                                                                                                                                                                                                                                                                                            |
| \$699,658                       | 12.6%                                                                                                                                                        | \$774,736                                                                                                                                                                                                                          | 10.7%                                                                                                                                                                                                                                                                                                                                             | \$944,255                                                                                                                                                                                                                                                                                                                                            | 21.9%                                                                                                                                                                                                                                                                                                                                                                                                                                                                                                  |                                                                                                                                                                                                                                                                                                                                                                                                                                                                                                                                                                         |                                                                                                                                                                                                                                                                                                                                                                                                                                                                                                                                                                                                                            |
| <u>\$8,250,843</u>              | 10.6%                                                                                                                                                        | <u>\$9,007,147</u>                                                                                                                                                                                                                 | 9.2%                                                                                                                                                                                                                                                                                                                                              | <u>\$9,813,572</u>                                                                                                                                                                                                                                                                                                                                   | 9.0%                                                                                                                                                                                                                                                                                                                                                                                                                                                                                                   | <u>\$1,527,085</u>                                                                                                                                                                                                                                                                                                                                                                                                                                                                                                                                                      | 18.7%                                                                                                                                                                                                                                                                                                                                                                                                                                                                                                                                                                                                                      |
|                                 | \$579,126<br>\$477,478<br>\$456,603<br>\$524,101<br>\$606,026<br>\$677,075<br>\$671,182<br>\$685,575<br>\$777,981<br>\$1,081,288<br>\$1,014,751<br>\$699,658 | \$579,126 (4.6%)<br>\$477,478 17.1%<br>\$456,603 32.8%<br>\$524,101 28.2%<br>\$606,026 17.3%<br>\$677,075 3.0%<br>\$671,182 12.7%<br>\$685,575 15.3%<br>\$777,981 2.4%<br>\$1,081,288 5.0%<br>\$1,014,751 10.6%<br>\$699,658 12.6% | \$579,126 (4.6%) \$718,440   \$477,478 17.1% \$531,343   \$456,603 32.8% \$479,470   \$524,101 28.2% \$609,742   \$606,026 17.3% \$574,060   \$677,075 3.0% \$790,289   \$671,182 12.7% \$759,725   \$685,575 15.3% \$722,717   \$777,981 2.4% \$858,256   \$1,081,288 5.0% \$1,190,219   \$1,014,751 10.6% \$998,152   \$699,658 12.6% \$774,736 | ActualPrior YrActualPrior Yr\$579,126(4.6%)\$718,44024.1%\$477,47817.1%\$531,34311.3%\$456,60332.8%\$479,4705.0%\$524,10128.2%\$609,74216.3%\$606,02617.3%\$574,060(5.3%)\$677,0753.0%\$790,28916.7%\$685,57515.3%\$722,7175.4%\$777,9812.4%\$858,25610.3%\$1,081,2885.0%\$1,190,21910.1%\$1,014,75110.6%\$998,152(1.6%)\$699,65812.6%\$774,73610.7% | ActualPrior YrActualPrior YrActual\$579,126(4.6%)\$718,44024.1%\$743,823\$477,47817.1%\$531,34311.3%\$543,237\$456,60332.8%\$479,4705.0%\$517,749\$524,10128.2%\$609,74216.3%\$587,211\$606,02617.3%\$574,060(5.3%)\$653,490\$677,0753.0%\$779,28916.7%\$818,134\$671,18212.7%\$759,72513.2%\$729,268\$685,57515.3%\$722,7175.4%\$772,280\$777,9812.4%\$858,25610.3%\$961,733\$1,081,2885.0%\$1,190,21910.1%\$1,387,825\$1,014,75110.6%\$998,152(1.6%)\$1,154,568\$699,65812.6%\$774,73610.7%\$944,255 | ActualPrior YrActualPrior YrActualPrior Yr\$579,126(4.6%)\$718,44024.1%\$743,8233.5%\$477,47817.1%\$531,34311.3%\$543,2372.2%\$456,60332.8%\$479,4705.0%\$517,7498.0%\$524,10128.2%\$609,74216.3%\$587,211(3.7%)\$606,02617.3%\$574,060(5.3%)\$653,49013.8%\$677,0753.0%\$790,28916.7%\$818,1343.5%\$671,18212.7%\$759,72513.2%\$729,268(4.0%)\$685,57515.3%\$722,7175.4%\$772,2806.9%\$777,9812.4%\$858,25610.3%\$961,73312.1%\$1,081,2885.0%\$1,190,21910.1%\$1,387,82516.6%\$1,014,75110.6%\$998,152(1.6%)\$1,154,56815.7%\$699,65812.6%\$774,73610.7%\$944,25521.9% | ActualPrior YrActualPrior YrActualPrior YrActual\$579,126(4.6%)\$718,44024.1%\$743,8233.5%\$906,771\$477,47817.1%\$531,34311.3%\$543,2372.2%\$602,314\$456,60332.8%\$479,4705.0%\$517,7498.0%\$620,314\$524,10128.2%\$609,74216.3%\$587,211(3.7%)\$620,314\$606,02617.3%\$574,060(5.3%)\$653,49013.8%\$677,075\$607,0753.0%\$790,28916.7%\$818,1343.5%\$671,18212.7%\$759,72513.2%\$729,268(4.0%)\$685,57515.3%\$722,7175.4%\$772,2806.9%\$777,9812.4%\$858,25610.3%\$961,73312.1%\$1,081,2885.0%\$1,190,21910.1%\$1,387,82516.6%\$1,014,75110.6%\$998,152(1.6%)\$1,154,56815.7%\$699,65812.6%\$774,73610.7%\$944,25521.9% |