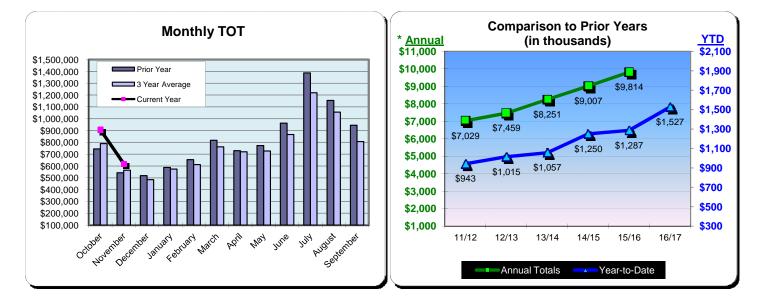

# Huntington Beach Hotels 10%Transient Occupancy Tax Receipts Reflecting November Occupancies

| Current             | 016       |               |                 |  |
|---------------------|-----------|---------------|-----------------|--|
| Last Year This Year |           | <u>Change</u> | <u>% Change</u> |  |
| \$543,237           | \$620,314 | \$77,077      | 14.2%           |  |

| Year             | to Date -        | November 2016 |                 |  |
|------------------|------------------|---------------|-----------------|--|
| <u>Last Year</u> | <u>This Year</u> | <u>Change</u> | <u>% Change</u> |  |
| \$1,287,060      | \$1,527,085      | \$240,026     | 18.7%           |  |

| Fiscal Year 2013/14<br>% Change |                                                                                                                                                              | Fiscal Year 2014/15<br>% Change                                                                                                                                                                                                    |                                                                                                                                                                                                                                                                                                                                                   | Fiscal Year 2015/16<br>% Change                                                                                                                                                                                                                                                                                                                      |                                                                                                                                                                                                                                                                                                                                                                                                                                                                                                        | Fiscal Ye                                                                                                                                                                                                                                                                                                                                                                                                                                                                                                                                                               | ear 2016/17<br>% Change                                                                                                                                                                                                                                                                                                                                                                                                                                                                                                                                                                                                    |
|---------------------------------|--------------------------------------------------------------------------------------------------------------------------------------------------------------|------------------------------------------------------------------------------------------------------------------------------------------------------------------------------------------------------------------------------------|---------------------------------------------------------------------------------------------------------------------------------------------------------------------------------------------------------------------------------------------------------------------------------------------------------------------------------------------------|------------------------------------------------------------------------------------------------------------------------------------------------------------------------------------------------------------------------------------------------------------------------------------------------------------------------------------------------------|--------------------------------------------------------------------------------------------------------------------------------------------------------------------------------------------------------------------------------------------------------------------------------------------------------------------------------------------------------------------------------------------------------------------------------------------------------------------------------------------------------|-------------------------------------------------------------------------------------------------------------------------------------------------------------------------------------------------------------------------------------------------------------------------------------------------------------------------------------------------------------------------------------------------------------------------------------------------------------------------------------------------------------------------------------------------------------------------|----------------------------------------------------------------------------------------------------------------------------------------------------------------------------------------------------------------------------------------------------------------------------------------------------------------------------------------------------------------------------------------------------------------------------------------------------------------------------------------------------------------------------------------------------------------------------------------------------------------------------|
| Actual                          | Prior Yr                                                                                                                                                     | Actual                                                                                                                                                                                                                             | Prior Yr                                                                                                                                                                                                                                                                                                                                          | Actual                                                                                                                                                                                                                                                                                                                                               | Prior Yr                                                                                                                                                                                                                                                                                                                                                                                                                                                                                               | Actual                                                                                                                                                                                                                                                                                                                                                                                                                                                                                                                                                                  | Prior Yr                                                                                                                                                                                                                                                                                                                                                                                                                                                                                                                                                                                                                   |
| \$579,126                       | (4.6%)                                                                                                                                                       | \$718,440                                                                                                                                                                                                                          | 24.1%                                                                                                                                                                                                                                                                                                                                             | \$743,823                                                                                                                                                                                                                                                                                                                                            | 3.5%                                                                                                                                                                                                                                                                                                                                                                                                                                                                                                   | \$906,771                                                                                                                                                                                                                                                                                                                                                                                                                                                                                                                                                               | 21.9%                                                                                                                                                                                                                                                                                                                                                                                                                                                                                                                                                                                                                      |
| \$477,478                       | 17.1%                                                                                                                                                        | \$531,343                                                                                                                                                                                                                          | 11.3%                                                                                                                                                                                                                                                                                                                                             | \$543,237                                                                                                                                                                                                                                                                                                                                            | 2.2%                                                                                                                                                                                                                                                                                                                                                                                                                                                                                                   | \$620,314                                                                                                                                                                                                                                                                                                                                                                                                                                                                                                                                                               | 14.2%                                                                                                                                                                                                                                                                                                                                                                                                                                                                                                                                                                                                                      |
| \$456,603                       | 32.8%                                                                                                                                                        | \$479,470                                                                                                                                                                                                                          | 5.0%                                                                                                                                                                                                                                                                                                                                              | \$517,749                                                                                                                                                                                                                                                                                                                                            | 8.0%                                                                                                                                                                                                                                                                                                                                                                                                                                                                                                   |                                                                                                                                                                                                                                                                                                                                                                                                                                                                                                                                                                         |                                                                                                                                                                                                                                                                                                                                                                                                                                                                                                                                                                                                                            |
| \$524,101                       | 28.2%                                                                                                                                                        | \$609,742                                                                                                                                                                                                                          | 16.3%                                                                                                                                                                                                                                                                                                                                             | \$587,211                                                                                                                                                                                                                                                                                                                                            | (3.7%)                                                                                                                                                                                                                                                                                                                                                                                                                                                                                                 |                                                                                                                                                                                                                                                                                                                                                                                                                                                                                                                                                                         |                                                                                                                                                                                                                                                                                                                                                                                                                                                                                                                                                                                                                            |
| \$606,026                       | 17.3%                                                                                                                                                        | \$574,060                                                                                                                                                                                                                          | (5.3%)                                                                                                                                                                                                                                                                                                                                            | \$653,490                                                                                                                                                                                                                                                                                                                                            | 13.8%                                                                                                                                                                                                                                                                                                                                                                                                                                                                                                  |                                                                                                                                                                                                                                                                                                                                                                                                                                                                                                                                                                         |                                                                                                                                                                                                                                                                                                                                                                                                                                                                                                                                                                                                                            |
| \$677,075                       | 3.0%                                                                                                                                                         | \$790,289                                                                                                                                                                                                                          | 16.7%                                                                                                                                                                                                                                                                                                                                             | \$818,134                                                                                                                                                                                                                                                                                                                                            | 3.5%                                                                                                                                                                                                                                                                                                                                                                                                                                                                                                   |                                                                                                                                                                                                                                                                                                                                                                                                                                                                                                                                                                         |                                                                                                                                                                                                                                                                                                                                                                                                                                                                                                                                                                                                                            |
| \$671,182                       | 12.7%                                                                                                                                                        | \$759,725                                                                                                                                                                                                                          | 13.2%                                                                                                                                                                                                                                                                                                                                             | \$729,268                                                                                                                                                                                                                                                                                                                                            | (4.0%)                                                                                                                                                                                                                                                                                                                                                                                                                                                                                                 |                                                                                                                                                                                                                                                                                                                                                                                                                                                                                                                                                                         |                                                                                                                                                                                                                                                                                                                                                                                                                                                                                                                                                                                                                            |
| \$685,575                       | 15.3%                                                                                                                                                        | \$722,717                                                                                                                                                                                                                          | 5.4%                                                                                                                                                                                                                                                                                                                                              | \$772,280                                                                                                                                                                                                                                                                                                                                            | 6.9%                                                                                                                                                                                                                                                                                                                                                                                                                                                                                                   |                                                                                                                                                                                                                                                                                                                                                                                                                                                                                                                                                                         |                                                                                                                                                                                                                                                                                                                                                                                                                                                                                                                                                                                                                            |
| \$777,981                       | 2.4%                                                                                                                                                         | \$858,256                                                                                                                                                                                                                          | 10.3%                                                                                                                                                                                                                                                                                                                                             | \$961,733                                                                                                                                                                                                                                                                                                                                            | 12.1%                                                                                                                                                                                                                                                                                                                                                                                                                                                                                                  |                                                                                                                                                                                                                                                                                                                                                                                                                                                                                                                                                                         |                                                                                                                                                                                                                                                                                                                                                                                                                                                                                                                                                                                                                            |
| \$1,081,288                     | 5.0%                                                                                                                                                         | \$1,190,219                                                                                                                                                                                                                        | 10.1%                                                                                                                                                                                                                                                                                                                                             | \$1,387,825                                                                                                                                                                                                                                                                                                                                          | 16.6%                                                                                                                                                                                                                                                                                                                                                                                                                                                                                                  |                                                                                                                                                                                                                                                                                                                                                                                                                                                                                                                                                                         |                                                                                                                                                                                                                                                                                                                                                                                                                                                                                                                                                                                                                            |
| \$1,014,751                     | 10.6%                                                                                                                                                        | \$998,152                                                                                                                                                                                                                          | (1.6%)                                                                                                                                                                                                                                                                                                                                            | \$1,154,568                                                                                                                                                                                                                                                                                                                                          | 15.7%                                                                                                                                                                                                                                                                                                                                                                                                                                                                                                  |                                                                                                                                                                                                                                                                                                                                                                                                                                                                                                                                                                         |                                                                                                                                                                                                                                                                                                                                                                                                                                                                                                                                                                                                                            |
| \$699,658                       | 12.6%                                                                                                                                                        | \$774,736                                                                                                                                                                                                                          | 10.7%                                                                                                                                                                                                                                                                                                                                             | \$944,255                                                                                                                                                                                                                                                                                                                                            | 21.9%                                                                                                                                                                                                                                                                                                                                                                                                                                                                                                  |                                                                                                                                                                                                                                                                                                                                                                                                                                                                                                                                                                         |                                                                                                                                                                                                                                                                                                                                                                                                                                                                                                                                                                                                                            |
| <u>\$8,250,843</u>              | 10.6%                                                                                                                                                        | <u>\$9,007,147</u>                                                                                                                                                                                                                 | 9.2%                                                                                                                                                                                                                                                                                                                                              | <u>\$9,813,572</u>                                                                                                                                                                                                                                                                                                                                   | 9.0%                                                                                                                                                                                                                                                                                                                                                                                                                                                                                                   | <u>\$1,527,085</u>                                                                                                                                                                                                                                                                                                                                                                                                                                                                                                                                                      | 18.7%                                                                                                                                                                                                                                                                                                                                                                                                                                                                                                                                                                                                                      |
|                                 | \$579,126<br>\$477,478<br>\$456,603<br>\$524,101<br>\$606,026<br>\$677,075<br>\$671,182<br>\$685,575<br>\$777,981<br>\$1,081,288<br>\$1,014,751<br>\$699,658 | \$579,126 (4.6%)<br>\$477,478 17.1%<br>\$456,603 32.8%<br>\$524,101 28.2%<br>\$606,026 17.3%<br>\$677,075 3.0%<br>\$671,182 12.7%<br>\$685,575 15.3%<br>\$777,981 2.4%<br>\$1,081,288 5.0%<br>\$1,014,751 10.6%<br>\$699,658 12.6% | \$579,126 (4.6%) \$718,440   \$477,478 17.1% \$531,343   \$456,603 32.8% \$479,470   \$524,101 28.2% \$609,742   \$606,026 17.3% \$574,060   \$677,075 3.0% \$790,289   \$671,182 12.7% \$759,725   \$685,575 15.3% \$722,717   \$777,981 2.4% \$858,256   \$1,081,288 5.0% \$1,190,219   \$1,014,751 10.6% \$998,152   \$699,658 12.6% \$774,736 | ActualPrior YrActualPrior Yr\$579,126(4.6%)\$718,44024.1%\$477,47817.1%\$531,34311.3%\$456,60332.8%\$479,4705.0%\$524,10128.2%\$609,74216.3%\$606,02617.3%\$574,060(5.3%)\$677,0753.0%\$790,28916.7%\$685,57515.3%\$722,7175.4%\$777,9812.4%\$858,25610.3%\$1,081,2885.0%\$1,190,21910.1%\$1,014,75110.6%\$998,152(1.6%)\$699,65812.6%\$774,73610.7% | ActualPrior YrActualPrior YrActual\$579,126(4.6%)\$718,44024.1%\$743,823\$477,47817.1%\$531,34311.3%\$543,237\$456,60332.8%\$479,4705.0%\$517,749\$524,10128.2%\$609,74216.3%\$587,211\$606,02617.3%\$574,060(5.3%)\$653,490\$677,0753.0%\$779,28916.7%\$818,134\$671,18212.7%\$759,72513.2%\$729,268\$685,57515.3%\$722,7175.4%\$772,280\$777,9812.4%\$858,25610.3%\$961,733\$1,081,2885.0%\$1,190,21910.1%\$1,387,825\$1,014,75110.6%\$998,152(1.6%)\$1,154,568\$699,65812.6%\$774,73610.7%\$944,255 | ActualPrior YrActualPrior YrActualPrior Yr\$579,126(4.6%)\$718,44024.1%\$743,8233.5%\$477,47817.1%\$531,34311.3%\$543,2372.2%\$456,60332.8%\$479,4705.0%\$517,7498.0%\$524,10128.2%\$609,74216.3%\$587,211(3.7%)\$606,02617.3%\$574,060(5.3%)\$653,49013.8%\$677,0753.0%\$790,28916.7%\$818,1343.5%\$671,18212.7%\$759,72513.2%\$729,268(4.0%)\$685,57515.3%\$722,7175.4%\$772,2806.9%\$777,9812.4%\$858,25610.3%\$961,73312.1%\$1,081,2885.0%\$1,190,21910.1%\$1,387,82516.6%\$1,014,75110.6%\$998,152(1.6%)\$1,154,56815.7%\$699,65812.6%\$774,73610.7%\$944,25521.9% | ActualPrior YrActualPrior YrActualPrior YrActual\$579,126(4.6%)\$718,44024.1%\$743,8233.5%\$906,771\$477,47817.1%\$531,34311.3%\$543,2372.2%\$602,314\$456,60332.8%\$479,4705.0%\$517,7498.0%\$620,314\$524,10128.2%\$609,74216.3%\$587,211(3.7%)\$620,314\$606,02617.3%\$574,060(5.3%)\$653,49013.8%\$677,075\$607,0753.0%\$790,28916.7%\$818,1343.5%\$671,18212.7%\$759,72513.2%\$729,268(4.0%)\$685,57515.3%\$722,7175.4%\$772,2806.9%\$777,9812.4%\$858,25610.3%\$961,73312.1%\$1,081,2885.0%\$1,190,21910.1%\$1,387,82516.6%\$1,014,75110.6%\$998,152(1.6%)\$1,154,56815.7%\$699,65812.6%\$774,73610.7%\$944,25521.9% |