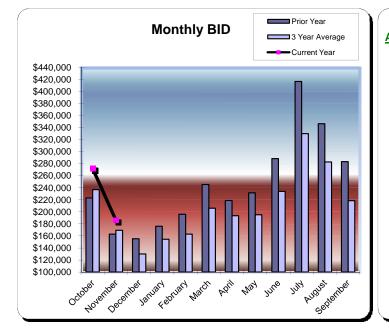

#### Huntington Beach Hotels

3% Business Improvement Assessment District Reflecting November Occupancies

| Current Month - November 2016 |                  |               |                 |  |  |  |
|-------------------------------|------------------|---------------|-----------------|--|--|--|
| <u>Last Year</u>              | <u>This Year</u> | <u>Change</u> | <u>% Change</u> |  |  |  |
| \$162,971                     | \$186,094        | \$23,123      | 14.2%           |  |  |  |

| * Year to Date - November 2016 |                  |               |                 |  |  |  |
|--------------------------------|------------------|---------------|-----------------|--|--|--|
| Last Year                      | <u>This Year</u> | <u>Change</u> | <u>% Change</u> |  |  |  |
| \$386,118                      | \$458,125        | \$72,008      | 18.7%           |  |  |  |

|           | Fiscal Year 2013/14<br>% Change |          | Fiscal Yea         | Fiscal Year 2014/15<br>% Change |                    | Fiscal Year 2015/16<br>% Change |                  | ar 2016/17<br>% Change |
|-----------|---------------------------------|----------|--------------------|---------------------------------|--------------------|---------------------------------|------------------|------------------------|
|           | Actual                          | Prior Yr | Actual             | Prior Yr                        | Actual             | Prior Yr                        | Actual           | Prior Yr               |
| October   | \$115,825                       | (4.6%)   | \$215,532          | 86.1%                           | \$223,147          | 3.5%                            | \$272,031        | 21.9%                  |
| November  | \$95,495                        | 17.1%    | \$159,403          | 66.9%                           | \$162,971          | 2.2%                            | \$186,094        | 14.2%                  |
| December  | \$91,320                        | 32.8%    | \$143,842          | 57.5%                           | \$155,325          | 8.0%                            |                  |                        |
| January   | \$104,821                       | 28.2%    | \$182,922          | 74.5%                           | \$176,164          | (3.7%)                          |                  |                        |
| February  | \$121,205                       | 17.3%    | \$172,217          | 42.1%                           | \$195,978          | 13.8%                           |                  |                        |
| March     | \$135,415                       | 3.0%     | \$237,086          | 75.1%                           | \$245,440          | 3.5%                            |                  |                        |
| April     | \$134,236                       | 12.7%    | \$227,918          | 69.8%                           | \$218,780          | (4.0%)                          |                  |                        |
| May       | \$137,115                       | 15.3%    | \$216,815          | 58.1%                           | \$231,684          | 6.9%                            |                  |                        |
| June      | \$155,596                       | 2.4%     | \$257,476          | 65.5%                           | \$288,510          | 12.1%                           |                  |                        |
| July      | \$216,259                       | 5.0%     | \$357,066          | 65.1%                           | \$416,350          | 16.6%                           |                  |                        |
| August    | \$202,949                       | 10.6%    | \$299,446          | 47.6%                           | \$346,371          | 15.7%                           |                  |                        |
| September | \$139,932                       | 12.6%    | \$232,420          | 66.1%                           | \$283,277          | 21.9%                           |                  |                        |
| Total:    | <u>\$1,650,168</u>              | 10.6%    | <u>\$2,702,143</u> | 63.8%                           | <u>\$2,943,996</u> | 9.0%                            | <u>\$458,125</u> | 18.7%                  |

\* Effective October 1, 2014, the BID assessment increased from 2% to 3%.