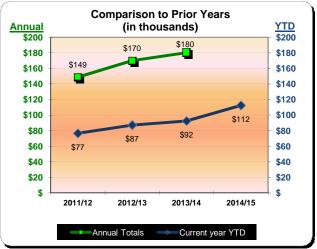

| Year        | to Date -   | May 2015      |          |
|-------------|-------------|---------------|----------|
| Last Year   | This Year   | <u>Change</u> | % Change |
| \$4,677,165 | \$5,185,785 | \$508,620     | 10.9%    |

|           | Fiscal Ye   | ar 2011/12<br>% Change | Fiscal Ye   | ear 2012/13<br>% Change | Fiscal Ye   | ar 2013/14<br>% Change | Fiscal Yea         | ar 2014/15<br>% Change |
|-----------|-------------|------------------------|-------------|-------------------------|-------------|------------------------|--------------------|------------------------|
|           | Actual      | Prior Yr               | Actual      | Prior Yr                | Actual      | Prior Yr               | Actual             | Prior Yr               |
| October   | \$544,346   | 12.9%                  | \$607,091   | 11.5%                   | \$579,126   | (4.6%)                 | \$718,440          | 24.1%                  |
| November  | \$398,760   | 7.4%                   | \$407,707   | 2.2%                    | \$477,478   | 17.1%                  | \$531,343          | 11.3%                  |
| December  | \$322,930   | 1.8%                   | \$343,813   | 6.5%                    | \$456,603   | 32.8%                  | \$479,470          | 5.0%                   |
| January   | \$448,939   | 9.1%                   | \$408,967   | (8.9%)                  | \$524,101   | 28.2%                  | \$609,742          | 16.3%                  |
| February  | \$512,707   | 17.8%                  | \$516,653   | 0.8%                    | \$606,026   | 17.3%                  | \$574,060          | (5.3%)                 |
| March     | \$587,651   | (1.6%)                 | \$657,196   | 11.8%                   | \$677,075   | 3.0%                   | \$790,289          | 16.7%                  |
| April     | \$581,908   | 16.8%                  | \$595,333   | 2.3%                    | \$671,182   | 12.7%                  | \$759,725          | 13.2%                  |
| May       | \$593,605   | 9.4%                   | \$594,402   | 0.1%                    | \$685,575   | 15.3%                  | \$722,717          | 5.4%                   |
| June      | \$700,200   | 16.9%                  | \$759,956   | 8.5%                    | \$777,981   | 2.4%                   |                    |                        |
| July      | \$927,425   | 3.4%                   | \$1,029,547 | 11.0%                   | \$1,081,288 | 5.0%                   |                    |                        |
| August    | \$834,583   | 5.0%                   | \$917,183   | 9.9%                    | \$1,014,751 | 10.6%                  |                    |                        |
| September | \$576,252   | 6.4%                   | \$621,347   | 7.8%                    | \$699,658   | 12.6%                  |                    |                        |
| Total:    | \$7,029,307 | 8.3%                   | \$7,459,194 | 6.1%                    | \$8,250,843 | 10.6%                  | <u>\$5,185,785</u> | 10.9%                  |
|           |             |                        |             |                         |             |                        |                    |                        |