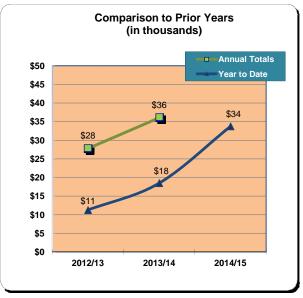

#### **Huntington Beach Hotels**

3% Business Improvement Assessment District Reflecting May Occupancies

| Current Month - May 2015 |           |               |          |  |
|--------------------------|-----------|---------------|----------|--|
| <u>Last Year</u>         | This Year | <u>Change</u> | % Change |  |
| \$137,115                | \$216,815 | \$79,700      | 58.1%    |  |

| * Yea     | ar to Date - | May 2015      |          |
|-----------|--------------|---------------|----------|
| Last Year | This Year    | <u>Change</u> | % Change |
| \$935,433 | \$1,555,735  | \$620,302     | 66.3%    |