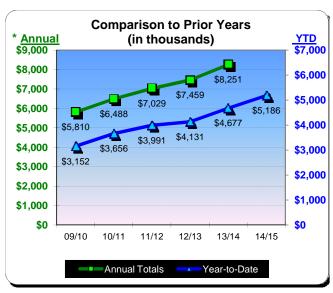

| Year        | to Date -   | May 2015      |          |
|-------------|-------------|---------------|----------|
| Last Year   | This Year   | <u>Change</u> | % Change |
| \$4,677,165 | \$5,185,785 | \$508,620     | 10.9%    |

|           | Fiscal Ye   | ar 2011/12<br>% Change | Fiscal Ye   | ear 2012/13<br>% Change | Fiscal Ye   | ar 2013/14<br>% Change | Fiscal Yea         | ar 2014/15<br>% Change |
|-----------|-------------|------------------------|-------------|-------------------------|-------------|------------------------|--------------------|------------------------|
|           | Actual      | Prior Yr               | Actual      | Prior Yr                | Actual      | Prior Yr               | Actual             | Prior Yr               |
| October   | \$544,346   | 12.9%                  | \$607,091   | 11.5%                   | \$579,126   | (4.6%)                 | \$718,440          | 24.1%                  |
| November  | \$398,760   | 7.4%                   | \$407,707   | 2.2%                    | \$477,478   | 17.1%                  | \$531,343          | 11.3%                  |
| December  | \$322,930   | 1.8%                   | \$343,813   | 6.5%                    | \$456,603   | 32.8%                  | \$479,470          | 5.0%                   |
| January   | \$448,939   | 9.1%                   | \$408,967   | (8.9%)                  | \$524,101   | 28.2%                  | \$609,742          | 16.3%                  |
| February  | \$512,707   | 17.8%                  | \$516,653   | 0.8%                    | \$606,026   | 17.3%                  | \$574,060          | (5.3%)                 |
| March     | \$587,651   | (1.6%)                 | \$657,196   | 11.8%                   | \$677,075   | 3.0%                   | \$790,289          | 16.7%                  |
| April     | \$581,908   | 16.8%                  | \$595,333   | 2.3%                    | \$671,182   | 12.7%                  | \$759,725          | 13.2%                  |
| May       | \$593,605   | 9.4%                   | \$594,402   | 0.1%                    | \$685,575   | 15.3%                  | \$722,717          | 5.4%                   |
| June      | \$700,200   | 16.9%                  | \$759,956   | 8.5%                    | \$777,981   | 2.4%                   |                    |                        |
| July      | \$927,425   | 3.4%                   | \$1,029,547 | 11.0%                   | \$1,081,288 | 5.0%                   |                    |                        |
| August    | \$834,583   | 5.0%                   | \$917,183   | 9.9%                    | \$1,014,751 | 10.6%                  |                    |                        |
| September | \$576,252   | 6.4%                   | \$621,347   | 7.8%                    | \$699,658   | 12.6%                  |                    |                        |
| Total:    | \$7,029,307 | 8.3%                   | \$7,459,194 | 6.1%                    | \$8,250,843 | 10.6%                  | <u>\$5,185,785</u> | 10.9%                  |
|           |             |                        |             |                         |             |                        |                    |                        |