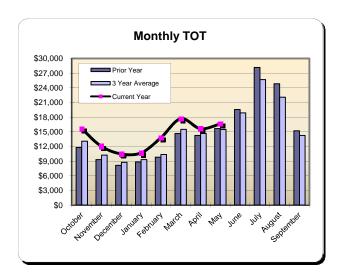

|           | Fiscal Ye   | ar 2011/12<br>% Change | Fiscal Ye   | ear 2012/13<br>% Change | Fiscal Ye   | ar 2013/14<br>% Change | Fiscal Yea         | ar 2014/15<br>% Change |
|-----------|-------------|------------------------|-------------|-------------------------|-------------|------------------------|--------------------|------------------------|
|           | Actual      | Prior Yr               | Actual      | Prior Yr                | Actual      | Prior Yr               | Actual             | Prior Yr               |
| October   | \$544,346   | 12.9%                  | \$607,091   | 11.5%                   | \$579,126   | (4.6%)                 | \$718,440          | 24.1%                  |
| November  | \$398,760   | 7.4%                   | \$407,707   | 2.2%                    | \$477,478   | 17.1%                  | \$531,343          | 11.3%                  |
| December  | \$322,930   | 1.8%                   | \$343,813   | 6.5%                    | \$456,603   | 32.8%                  | \$479,470          | 5.0%                   |
| January   | \$448,939   | 9.1%                   | \$408,967   | (8.9%)                  | \$524,101   | 28.2%                  | \$609,742          | 16.3%                  |
| February  | \$512,707   | 17.8%                  | \$516,653   | 0.8%                    | \$606,026   | 17.3%                  | \$574,060          | (5.3%)                 |
| March     | \$587,651   | (1.6%)                 | \$657,196   | 11.8%                   | \$677,075   | 3.0%                   | \$790,289          | 16.7%                  |
| April     | \$581,908   | 16.8%                  | \$595,333   | 2.3%                    | \$671,182   | 12.7%                  | \$759,725          | 13.2%                  |
| May       | \$593,605   | 9.4%                   | \$594,402   | 0.1%                    | \$685,575   | 15.3%                  | \$722,717          | 5.4%                   |
| June      | \$700,200   | 16.9%                  | \$759,956   | 8.5%                    | \$777,981   | 2.4%                   |                    |                        |
| July      | \$927,425   | 3.4%                   | \$1,029,547 | 11.0%                   | \$1,081,288 | 5.0%                   |                    |                        |
| August    | \$834,583   | 5.0%                   | \$917,183   | 9.9%                    | \$1,014,751 | 10.6%                  |                    |                        |
| September | \$576,252   | 6.4%                   | \$621,347   | 7.8%                    | \$699,658   | 12.6%                  |                    |                        |
| Total:    | \$7,029,307 | 8.3%                   | \$7,459,194 | 6.1%                    | \$8,250,843 | 10.6%                  | <u>\$5,185,785</u> | 10.9%                  |
|           |             |                        |             |                         |             |                        |                    |                        |