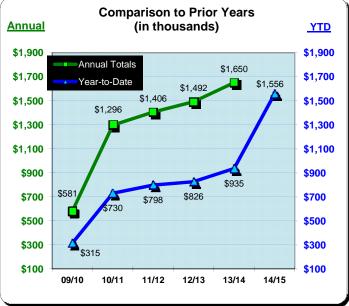

| * Yea     | ar to Date - | May 2015      |          |
|-----------|--------------|---------------|----------|
| Last Year | This Year    | <u>Change</u> | % Change |
| \$935,433 | \$1,555,735  | \$620,302     | 66.3%    |