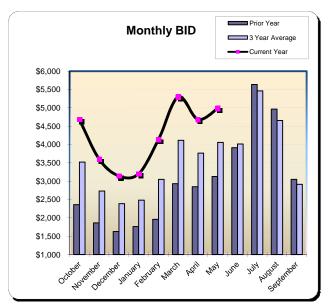

#### **Huntington Beach Hotels**

3% Business Improvement Assessment District Reflecting May Occupancies

| Current Month - May 2015 |           |               |          |  |
|--------------------------|-----------|---------------|----------|--|
| <u>Last Year</u>         | This Year | <u>Change</u> | % Change |  |
| \$137,115                | \$216,815 | \$79,700      | 58.1%    |  |

| * Yea     | ar to Date - | May 2015      |          |
|-----------|--------------|---------------|----------|
| Last Year | This Year    | <u>Change</u> | % Change |
| \$935,433 | \$1,555,735  | \$620,302     | 66.3%    |