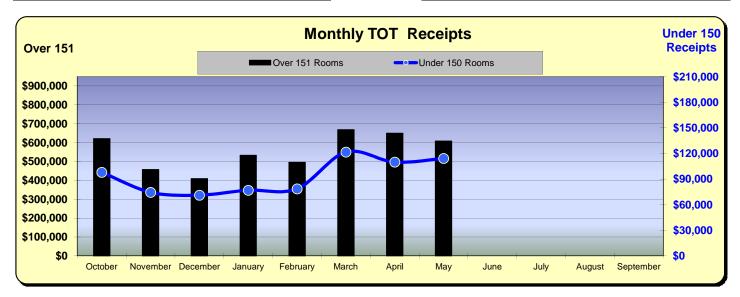

### Huntington Beach Hotels 10%Transient Occupancy Tax Receipts Reflecting May Occupancies

| Current          | Month -   | May 2015      |          |
|------------------|-----------|---------------|----------|
| <u>Last Year</u> | This Year | <u>Change</u> | % Change |
| \$685,575        | \$722,717 | \$37,142      | 5.4%     |

| Year        | to Date -   | May 2015      |          |
|-------------|-------------|---------------|----------|
| Last Year   | This Year   | <u>Change</u> | % Change |
| \$4,677,165 | \$5,185,785 | \$508,620     | 10.9%    |

|           | Fiscal Ye   | ar 2011/12<br>% Change | Fiscal Ye   | ear 2012/13<br>% Change | Fiscal Ye   | ar 2013/14<br>% Change | Fiscal Yea         | ar 2014/15<br>% Change |
|-----------|-------------|------------------------|-------------|-------------------------|-------------|------------------------|--------------------|------------------------|
|           | Actual      | Prior Yr               | Actual      | Prior Yr                | Actual      | Prior Yr               | Actual             | Prior Yr               |
| October   | \$544,346   | 12.9%                  | \$607,091   | 11.5%                   | \$579,126   | (4.6%)                 | \$718,440          | 24.1%                  |
| November  | \$398,760   | 7.4%                   | \$407,707   | 2.2%                    | \$477,478   | 17.1%                  | \$531,343          | 11.3%                  |
| December  | \$322,930   | 1.8%                   | \$343,813   | 6.5%                    | \$456,603   | 32.8%                  | \$479,470          | 5.0%                   |
| January   | \$448,939   | 9.1%                   | \$408,967   | (8.9%)                  | \$524,101   | 28.2%                  | \$609,742          | 16.3%                  |
| February  | \$512,707   | 17.8%                  | \$516,653   | 0.8%                    | \$606,026   | 17.3%                  | \$574,060          | (5.3%)                 |
| March     | \$587,651   | (1.6%)                 | \$657,196   | 11.8%                   | \$677,075   | 3.0%                   | \$790,289          | 16.7%                  |
| April     | \$581,908   | 16.8%                  | \$595,333   | 2.3%                    | \$671,182   | 12.7%                  | \$759,725          | 13.2%                  |
| May       | \$593,605   | 9.4%                   | \$594,402   | 0.1%                    | \$685,575   | 15.3%                  | \$722,717          | 5.4%                   |
| June      | \$700,200   | 16.9%                  | \$759,956   | 8.5%                    | \$777,981   | 2.4%                   |                    |                        |
| July      | \$927,425   | 3.4%                   | \$1,029,547 | 11.0%                   | \$1,081,288 | 5.0%                   |                    |                        |
| August    | \$834,583   | 5.0%                   | \$917,183   | 9.9%                    | \$1,014,751 | 10.6%                  |                    |                        |
| September | \$576,252   | 6.4%                   | \$621,347   | 7.8%                    | \$699,658   | 12.6%                  |                    |                        |
| Total:    | \$7,029,307 | 8.3%                   | \$7,459,194 | 6.1%                    | \$8,250,843 | 10.6%                  | <u>\$5,185,785</u> | 10.9%                  |
|           |             |                        |             |                         |             |                        |                    |                        |