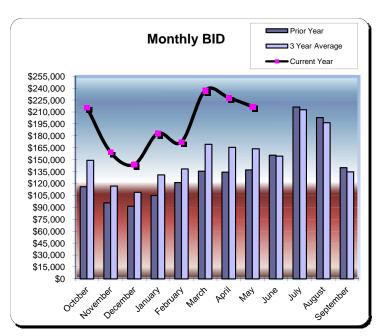

#### **Huntington Beach Hotels**

3% Business Improvement Assessment District Reflecting May Occupancies

| Current Month - May 2015 |           |               |          |  |
|--------------------------|-----------|---------------|----------|--|
| <u>Last Year</u>         | This Year | <u>Change</u> | % Change |  |
| \$137,115                | \$216,815 | \$79,700      | 58.1%    |  |

| * Yea     | ar to Date - | May 2015      |          |
|-----------|--------------|---------------|----------|
| Last Year | This Year    | <u>Change</u> | % Change |
| \$935,433 | \$1,555,735  | \$620,302     | 66.3%    |