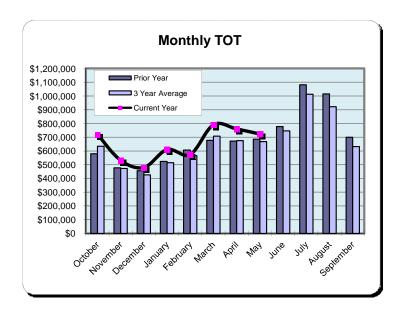

### Huntington Beach Hotels 10%Transient Occupancy Tax Receipts Reflecting May Occupancies

| Current          | Month -   | May 2015      |          |
|------------------|-----------|---------------|----------|
| <u>Last Year</u> | This Year | <u>Change</u> | % Change |
| \$685,575        | \$722,717 | \$37,142      | 5.4%     |

| Year        | to Date -   | May 2015      |          |
|-------------|-------------|---------------|----------|
| Last Year   | This Year   | <u>Change</u> | % Change |
| \$4,677,165 | \$5,185,785 | \$508,620     | 10.9%    |

|           | Fiscal Ye   | ar 2011/12<br>% Change | Fiscal Ye   | ear 2012/13<br>% Change | Fiscal Ye   | ar 2013/14<br>% Change | Fiscal Yea         | ar 2014/15<br>% Change |
|-----------|-------------|------------------------|-------------|-------------------------|-------------|------------------------|--------------------|------------------------|
|           | Actual      | Prior Yr               | Actual      | Prior Yr                | Actual      | Prior Yr               | Actual             | Prior Yr               |
| October   | \$544,346   | 12.9%                  | \$607,091   | 11.5%                   | \$579,126   | (4.6%)                 | \$718,440          | 24.1%                  |
| November  | \$398,760   | 7.4%                   | \$407,707   | 2.2%                    | \$477,478   | 17.1%                  | \$531,343          | 11.3%                  |
| December  | \$322,930   | 1.8%                   | \$343,813   | 6.5%                    | \$456,603   | 32.8%                  | \$479,470          | 5.0%                   |
| January   | \$448,939   | 9.1%                   | \$408,967   | (8.9%)                  | \$524,101   | 28.2%                  | \$609,742          | 16.3%                  |
| February  | \$512,707   | 17.8%                  | \$516,653   | 0.8%                    | \$606,026   | 17.3%                  | \$574,060          | (5.3%)                 |
| March     | \$587,651   | (1.6%)                 | \$657,196   | 11.8%                   | \$677,075   | 3.0%                   | \$790,289          | 16.7%                  |
| April     | \$581,908   | 16.8%                  | \$595,333   | 2.3%                    | \$671,182   | 12.7%                  | \$759,725          | 13.2%                  |
| May       | \$593,605   | 9.4%                   | \$594,402   | 0.1%                    | \$685,575   | 15.3%                  | \$722,717          | 5.4%                   |
| June      | \$700,200   | 16.9%                  | \$759,956   | 8.5%                    | \$777,981   | 2.4%                   |                    |                        |
| July      | \$927,425   | 3.4%                   | \$1,029,547 | 11.0%                   | \$1,081,288 | 5.0%                   |                    |                        |
| August    | \$834,583   | 5.0%                   | \$917,183   | 9.9%                    | \$1,014,751 | 10.6%                  |                    |                        |
| September | \$576,252   | 6.4%                   | \$621,347   | 7.8%                    | \$699,658   | 12.6%                  |                    |                        |
| Total:    | \$7,029,307 | 8.3%                   | \$7,459,194 | 6.1%                    | \$8,250,843 | 10.6%                  | <u>\$5,185,785</u> | 10.9%                  |
|           |             |                        |             |                         |             |                        |                    |                        |