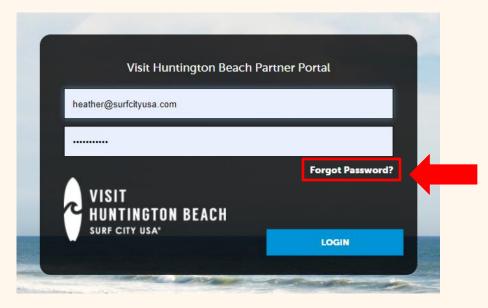

# Don't know your login info?

Try using the "Forgot Password" option to have your password reset and emailed to you. If you don't know the email account that was used to create your account, email <u>Heather@SurfCityUSA.com</u> for assistance.