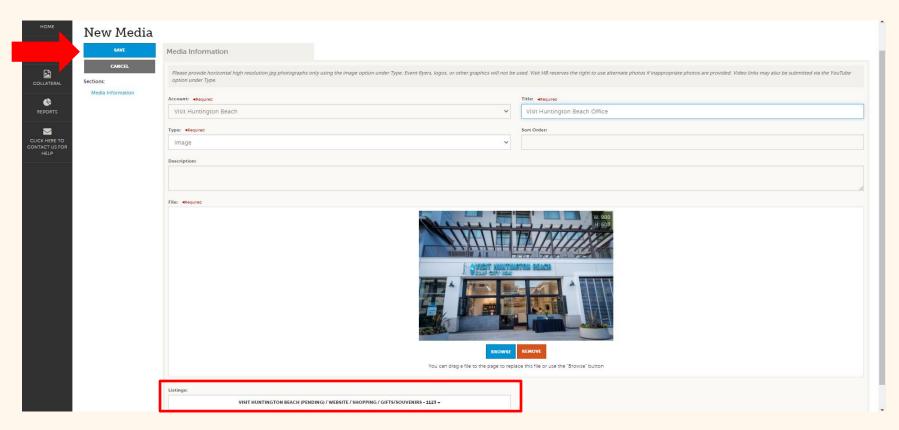

You have the option to add or remove images from your business listing. You can also fully delete an image from your account.

To add a new image, click the blue Add New Media button.

#### Add New Media

| HOME                            | New Media           |                                                                                                                                                                                                                                                                                                                           |                              |  |  |  |  |  |  |
|---------------------------------|---------------------|---------------------------------------------------------------------------------------------------------------------------------------------------------------------------------------------------------------------------------------------------------------------------------------------------------------------------|------------------------------|--|--|--|--|--|--|
|                                 | SAVE                | Media Information                                                                                                                                                                                                                                                                                                         |                              |  |  |  |  |  |  |
| COLLATERAL                      | CANCEL<br>Sections: | Please provide horizontal high resolution jpg photographs only using the image option under Type. Event flyers, logos, or other graphics will not be used. Visit HB reserves the right to use alternate photos if inappropriate photos are provided. Video links may also be submitted via the YouTube option under Type. |                              |  |  |  |  |  |  |
| <b>(</b>                        | Media Information   | Account: «Required Title                                                                                                                                                                                                                                                                                                  | e: «Required                 |  |  |  |  |  |  |
| REPORTS                         |                     | Visit Huntington Beach 🗸 Vi                                                                                                                                                                                                                                                                                               | isit Huntington Beach Office |  |  |  |  |  |  |
|                                 |                     | Type: «Required Sort                                                                                                                                                                                                                                                                                                      | t Order:                     |  |  |  |  |  |  |
| CLICK HERE TO<br>CONTACT US FOR |                     | Image v                                                                                                                                                                                                                                                                                                                   |                              |  |  |  |  |  |  |
| HELP                            |                     | Description:                                                                                                                                                                                                                                                                                                              |                              |  |  |  |  |  |  |
|                                 |                     |                                                                                                                                                                                                                                                                                                                           |                              |  |  |  |  |  |  |
|                                 |                     |                                                                                                                                                                                                                                                                                                                           |                              |  |  |  |  |  |  |
|                                 |                     | File: 4Required                                                                                                                                                                                                                                                                                                           |                              |  |  |  |  |  |  |
|                                 |                     |                                                                                                                                                                                                                                                                                                                           |                              |  |  |  |  |  |  |
|                                 |                     |                                                                                                                                                                                                                                                                                                                           |                              |  |  |  |  |  |  |
|                                 |                     | BROWSE         REMOVE           You can drag a file to the page to replace this file or use the "Browse" button                                                                                                                                                                                                           |                              |  |  |  |  |  |  |
|                                 |                     | Listings:                                                                                                                                                                                                                                                                                                                 |                              |  |  |  |  |  |  |
|                                 |                     | VISIT HUNTINGTON BEACH (PENDING) / WEBSITE / SHOPPING / GIFTS/SOUVENIRS - 1123 -                                                                                                                                                                                                                                          |                              |  |  |  |  |  |  |

Complete the fields and upload a photo from your computer. We can only accept high-resolution horizontal jpg photographs. Vertical images, flyers, logos, or other graphics will not be used.

If you want the image to be displayed on your business listing, use the **Listings** dropdown box at the bottom to select the appropriate listing. You have the option to select multiple listings if applicable to your business.

Don't forget to click the blue **Save** button when finished.