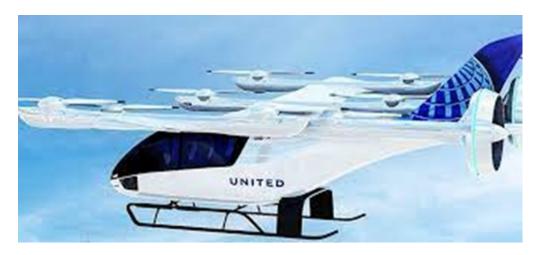

#### eVTOL Electric Vertical Take-Off and Landing Vehicle

- Designed to lift and land vertically on rooftops and landing pads on the ground
- Advanced beyond the concept stage and will be available soon
- Expected to revolutionize the commuter experience in cities around the world
- United Airlines announced in September it has committed to a \$15 million investment in Eve Air Mobility, to include purchase of 200 electric air taxis for delivery in 2026
- Major Companies: Joby, Wisk, Blade, Vertical Aerospace, Archer and Eve