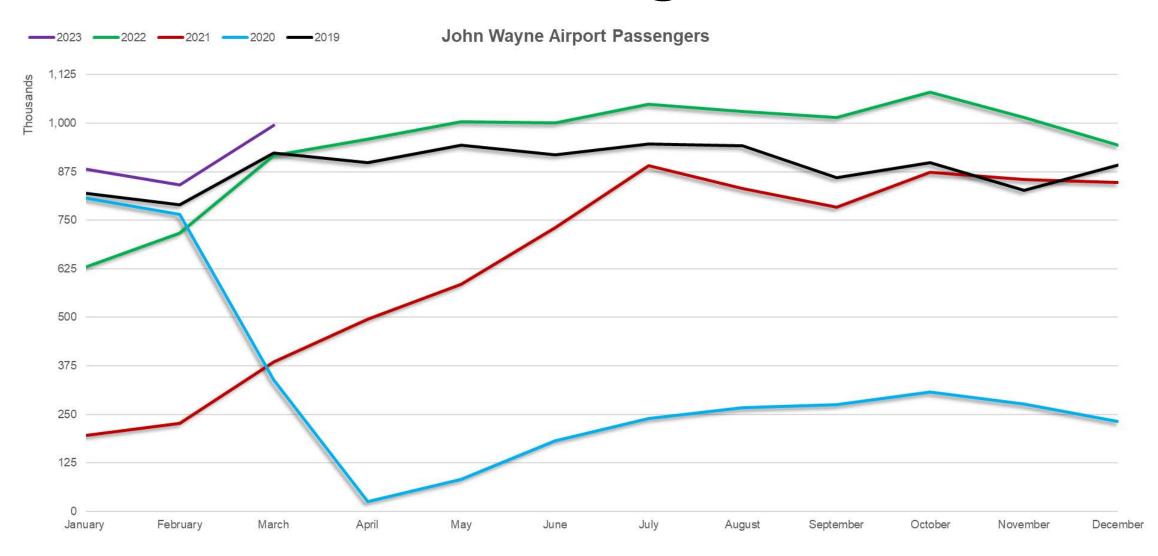

#### 2022 Overview

Total Passengers: 11.36 M

• Total Operations: 303,970

• Settlement Agreement: 11.8 MAP through 12/31/25

- More than 40 Non-stop Destinations
- Top Five Destinations:
  - o Las Vegas
  - Denver
  - Phoenix
  - Seattle
  - Dallas

## Historical Passenger Levels



### **Looking Toward The Future**

#### **New Concessions Coming to JWA**

- JWA is currently soliciting a Request for Proposal (RFP) that will redevelop 80% of its concessions program.
- The solicitation will feature 37,000 square feet of casual dining restaurants, quick-service, news and gift, specialty retail, automated retail, and coffee opportunities.
- The vision for the new Concession Program at JWA is to truly represent the culture, vibe, and feel of Orange County.
- Responses to the RFP are due in July 17, 2023.



# Infrastructure Investments Overview

JWA's capital improvement needs over the next seven years are estimated to cost \$700 million.

The following are some of the upgrades that will be completed as part of JWA's Capital Improvement Plan:

- New Baggage Handling Syst