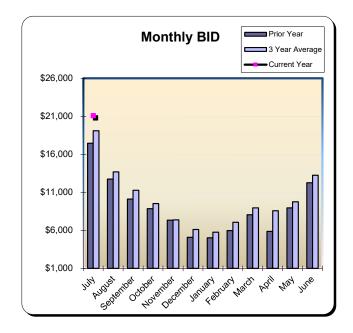

### **Huntington Beach Hotels**

**6% Business Improvement Assessment District Reflecting July Occupancies** 

| Current Month - July 2024 |             |               |          |  |  |
|---------------------------|-------------|---------------|----------|--|--|
| <u>Last Year</u>          | This Year   | <u>Change</u> | % Change |  |  |
| \$883,843                 | \$1,244,118 | \$360,275     | 40.8%    |  |  |