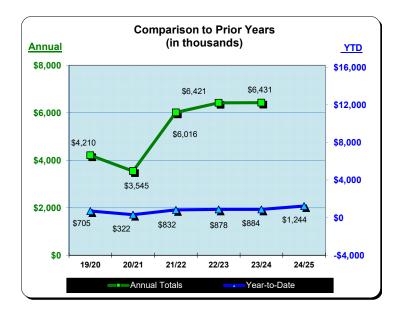

### **Huntington Beach Hotels**

**6% Business Improvement Assessment District Reflecting July Occupancies** 

| Current Month - July 2024 |             |               |          |  |  |
|---------------------------|-------------|---------------|----------|--|--|
| <u>Last Year</u>          | This Year   | <u>Change</u> | % Change |  |  |
| \$883,843                 | \$1,244,118 | \$360,275     | 40.8%    |  |  |

| Year to Date - July 2024 |             |               |          |  |  |  |
|--------------------------|-------------|---------------|----------|--|--|--|
| Last Year                | This Year   | <u>Change</u> | % Change |  |  |  |
| \$3,803,928              | \$4,276,422 | \$472,494     | 12.4%    |  |  |  |