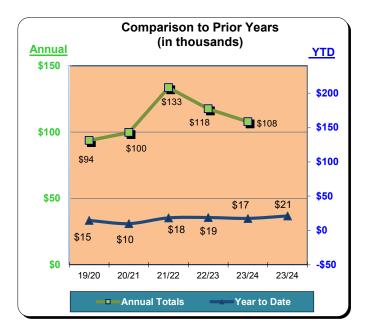

### **Huntington Beach Hotels**

**6% Business Improvement Assessment District Reflecting July Occupancies** 

| Current Month - July 2024 |             |               |          |  |  |
|---------------------------|-------------|---------------|----------|--|--|
| <u>Last Year</u>          | This Year   | <u>Change</u> | % Change |  |  |
| \$883,843                 | \$1,244,118 | \$360,275     | 40.8%    |  |  |

| Year to Date - July 2024 |             |               |          |  |  |  |
|--------------------------|-------------|---------------|----------|--|--|--|
| Last Year                | This Year   | <u>Change</u> | % Change |  |  |  |
| \$3,803,928              | \$4,276,422 | \$472,494     | 12.4%    |  |  |  |