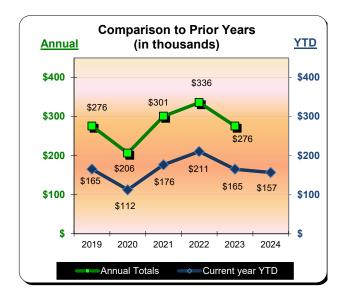

### **Huntington Beach Hotels**

**6% Business Improvement Assessment District Reflecting July Occupancies** 

| Current Month - July 2024 |             |               |          |  |  |
|---------------------------|-------------|---------------|----------|--|--|
| <u>Last Year</u>          | This Year   | <u>Change</u> | % Change |  |  |
| \$883,843                 | \$1,244,118 | \$360,275     | 40.8%    |  |  |

| Year to Date - July 2024 |             |               |          |  |  |  |
|--------------------------|-------------|---------------|----------|--|--|--|
| Last Year                | This Year   | <u>Change</u> | % Change |  |  |  |
| \$3,803,928              | \$4,276,422 | \$472,494     | 12.4%    |  |  |  |