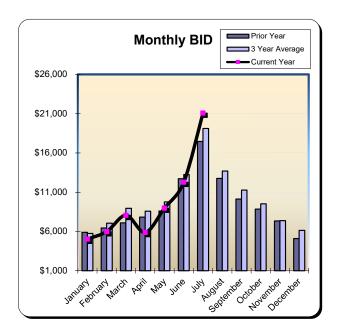

### **Huntington Beach Hotels**

**6% Business Improvement Assessment District Reflecting July Occupancies** 

| Current Month - July 2024 |             |               |          |  |  |
|---------------------------|-------------|---------------|----------|--|--|
| <u>Last Year</u>          | This Year   | <u>Change</u> | % Change |  |  |
| \$883,843                 | \$1,244,118 | \$360,275     | 40.8%    |  |  |

| Year to Date - July 2024 |             |               |          |  |  |  |
|--------------------------|-------------|---------------|----------|--|--|--|
| Last Year                | This Year   | <u>Change</u> | % Change |  |  |  |
| \$3,803,928              | \$4,276,422 | \$472,494     | 12.4%    |  |  |  |