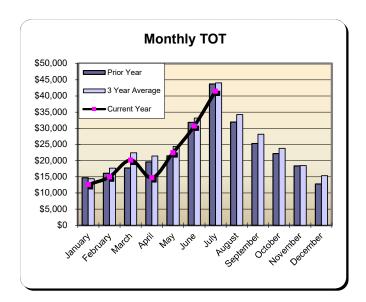

### **Huntington Beach Hotels**

**6% Business Improvement Assessment District Reflecting July Occupancies** 

| Current Month - July 2024 |             |               |          |  |  |
|---------------------------|-------------|---------------|----------|--|--|
| <u>Last Year</u>          | This Year   | <u>Change</u> | % Change |  |  |
| \$883,843                 | \$1,244,118 | \$360,275     | 40.8%    |  |  |

| Year to Date - July 2024 |             |               |          |  |  |  |
|--------------------------|-------------|---------------|----------|--|--|--|
| Last Year                | This Year   | <u>Change</u> | % Change |  |  |  |
| \$3,803,928              | \$4,276,422 | \$472,494     | 12.4%    |  |  |  |