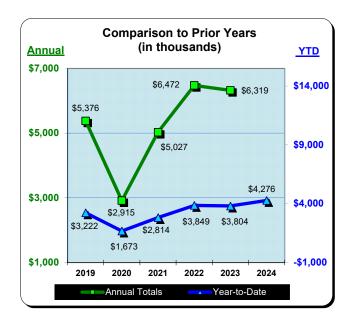

| Year to Date - July 2024 |             |               |          |  |  |  |
|--------------------------|-------------|---------------|----------|--|--|--|
| Last Year                | This Year   | <u>Change</u> | % Change |  |  |  |
| \$3,803,928              | \$4,276,422 | \$472,494     | 12.4%    |  |  |  |