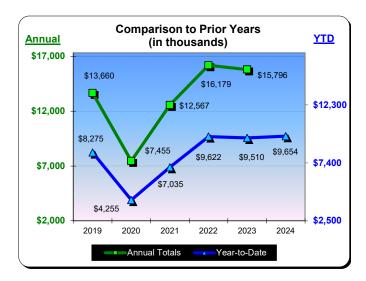

| Year to Date - July 2024 |             |               |          |  |  |  |
|--------------------------|-------------|---------------|----------|--|--|--|
| Last Year                | This Year   | <u>Change</u> | % Change |  |  |  |
| \$3,803,928              | \$4,276,422 | \$472,494     | 12.4%    |  |  |  |