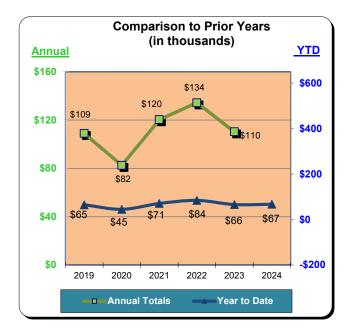

### **Huntington Beach Hotels**

**6% Business Improvement Assessment District Reflecting July Occupancies** 

| Current Month - July 2024 |             |               |          |  |  |
|---------------------------|-------------|---------------|----------|--|--|
| <u>Last Year</u>          | This Year   | <u>Change</u> | % Change |  |  |
| \$883,843                 | \$1,244,118 | \$360,275     | 40.8%    |  |  |

| Year to Date - July 2024 |             |               |          |  |  |  |
|--------------------------|-------------|---------------|----------|--|--|--|
| Last Year                | This Year   | <u>Change</u> | % Change |  |  |  |
| \$3,803,928              | \$4,276,422 | \$472,494     | 12.4%    |  |  |  |