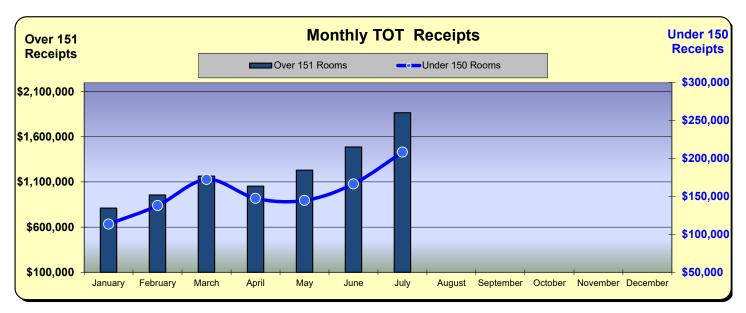

### **Huntington Beach Hotels**

**6% Business Improvement Assessment District Reflecting July Occupancies** 

| Current Month - July 2024 |             |               |          |  |  |
|---------------------------|-------------|---------------|----------|--|--|
| <u>Last Year</u>          | This Year   | <u>Change</u> | % Change |  |  |
| \$883,843                 | \$1,244,118 | \$360,275     | 40.8%    |  |  |

| Year to Date - July 2024 |             |               |          |  |  |  |
|--------------------------|-------------|---------------|----------|--|--|--|
| Last Year                | This Year   | <u>Change</u> | % Change |  |  |  |
| \$3,803,928              | \$4,276,422 | \$472,494     | 12.4%    |  |  |  |