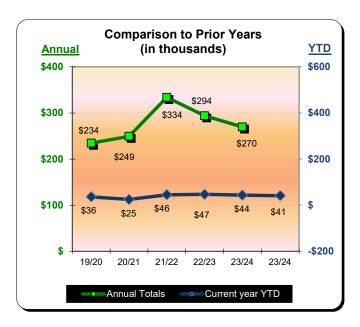

### **Huntington Beach Hotels**

**6% Business Improvement Assessment District Reflecting July Occupancies** 

| Current Month - July 2024 |             |               |          |  |  |
|---------------------------|-------------|---------------|----------|--|--|
| <u>Last Year</u>          | This Year   | <u>Change</u> | % Change |  |  |
| \$883,843                 | \$1,244,118 | \$360,275     | 40.8%    |  |  |

| Year to Date - July 2024 |             |               |          |  |  |  |
|--------------------------|-------------|---------------|----------|--|--|--|
| Last Year                | This Year   | <u>Change</u> | % Change |  |  |  |
| \$3,803,928              | \$4,276,422 | \$472,494     | 12.4%    |  |  |  |