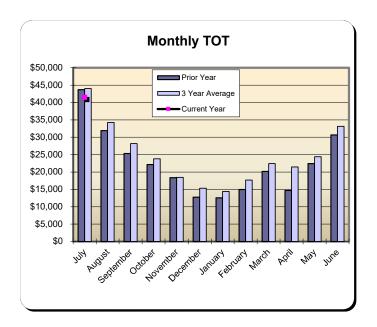

### **Huntington Beach Hotels**

**6% Business Improvement Assessment District Reflecting July Occupancies** 

| Current Month - July 2024 |             |               |          |  |  |
|---------------------------|-------------|---------------|----------|--|--|
| <u>Last Year</u>          | This Year   | <u>Change</u> | % Change |  |  |
| \$883,843                 | \$1,244,118 | \$360,275     | 40.8%    |  |  |

| Year to Date - July 2024 |             |               |          |  |  |  |
|--------------------------|-------------|---------------|----------|--|--|--|
| Last Year                | This Year   | <u>Change</u> | % Change |  |  |  |
| \$3,803,928              | \$4,276,422 | \$472,494     | 12.4%    |  |  |  |