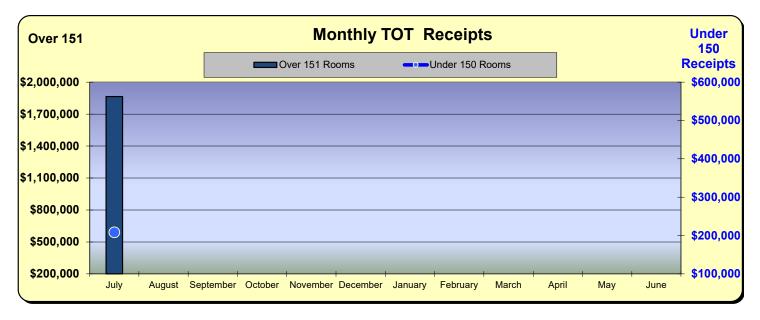

### **Huntington Beach Hotels**

**6% Business Improvement Assessment District Reflecting July Occupancies** 

| Current Month - July 2024 |             |               |          |  |  |
|---------------------------|-------------|---------------|----------|--|--|
| <u>Last Year</u>          | This Year   | <u>Change</u> | % Change |  |  |
| \$883,843                 | \$1,244,118 | \$360,275     | 40.8%    |  |  |

| Year to Date - July 2024 |             |               |          |  |  |  |
|--------------------------|-------------|---------------|----------|--|--|--|
| Last Year                | This Year   | <u>Change</u> | % Change |  |  |  |
| \$3,803,928              | \$4,276,422 | \$472,494     | 12.4%    |  |  |  |