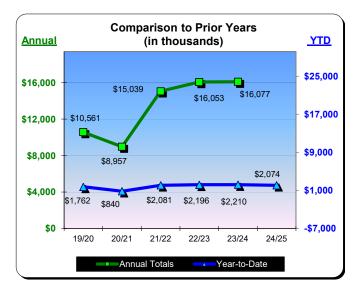

| Year to Date - July 2024 |             |               |          |  |  |  |
|--------------------------|-------------|---------------|----------|--|--|--|
| Last Year                | This Year   | <u>Change</u> | % Change |  |  |  |
| \$3,803,928              | \$4,276,422 | \$472,494     | 12.4%    |  |  |  |