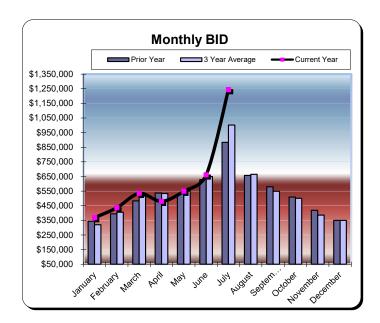

### **Huntington Beach Hotels**

**6% Business Improvement Assessment District Reflecting July Occupancies** 

| Current Month - July 2024 |             |               |          |  |  |
|---------------------------|-------------|---------------|----------|--|--|
| <u>Last Year</u>          | This Year   | <u>Change</u> | % Change |  |  |
| \$883,843                 | \$1,244,118 | \$360,275     | 40.8%    |  |  |

| Year to Date - July 2024 |             |               |          |  |  |  |
|--------------------------|-------------|---------------|----------|--|--|--|
| Last Year                | This Year   | <u>Change</u> | % Change |  |  |  |
| \$3,803,928              | \$4,276,422 | \$472,494     | 12.4%    |  |  |  |