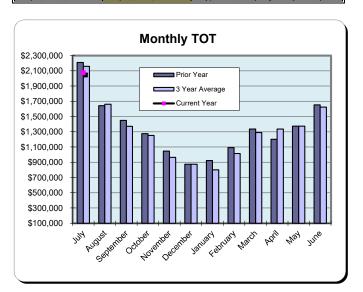

### **Huntington Beach Hotels**

**6% Business Improvement Assessment District Reflecting July Occupancies** 

| Current Month - July 2024 |             |               |          |  |  |
|---------------------------|-------------|---------------|----------|--|--|
| <u>Last Year</u>          | This Year   | <u>Change</u> | % Change |  |  |
| \$883,843                 | \$1,244,118 | \$360,275     | 40.8%    |  |  |