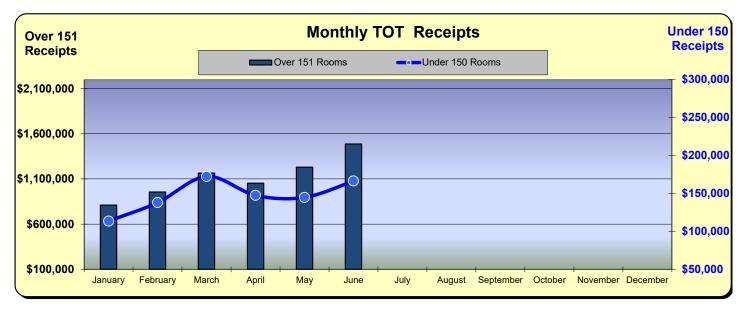

|          |  |  |  |
|---------------------------|------------------|---------------|----------|--|--|--|
| Current Month - June 2024 |                  |               |          |  |  |  |
| Last Year                 | <u>This Year</u> | <u>Change</u> | % Change |  |  |  |
| \$1,384,790               | \$1,486,713      | \$101,922     | 7.4%     |  |  |  |

| Hotels Under 150 Rooms    |                  |               |          |  |  |  |
|---------------------------|------------------|---------------|----------|--|--|--|
| Current Month - June 2024 |                  |               |          |  |  |  |
| Last Year                 | <u>This Year</u> | <u>Change</u> | % Change |  |  |  |
| \$188,243                 | \$166,513        | (\$21,730)    | (11.5%)  |  |  |  |



|           | *** Calendar Year 2023 |          |             |          | **** Calendar Year 2024 |                |           |          |
|-----------|------------------------|----------|-------------|----------|-------------------------|----------------|-----------|----------|
|           | Over 151               | % Change | Under 150   | % Change | Over 151                | % Change Prior | Under 150 | % Change |
|           | Rooms                  | Prior Yr | Rooms       | Prior Yr | Rooms                   | Yr             | Rooms     | Prior Yr |
| January   | \$739,750              | 50.4%    | \$120,133   | (3.1%)   | \$809,380               | 9.4%           | \$113,523 | (5.5%)   |
| February  | \$848,622              | 3.1%     | \$137,441   | (3.1%)   | \$954,762