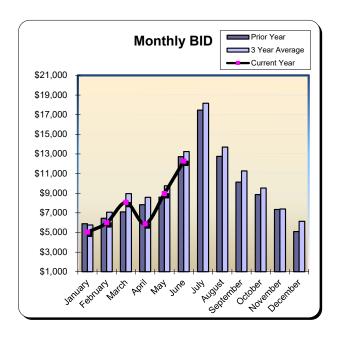

#### **Sunset Beach Hotels**

| Current Month - June 2024 |           |               |          |  |  |  |
|---------------------------|-----------|---------------|----------|--|--|--|
| <u>Last Year</u>          | This Year | <u>Change</u> | % Change |  |  |  |
| \$31,836                  | \$30,660  | (\$1,175)     | (3.7%)   |  |  |  |

| Year to Date - June 2024 |           |               |          |  |  |  |
|--------------------------|-----------|---------------|----------|--|--|--|
| <u>Last Year</u>         | This Year | <u>Change</u> | % Change |  |  |  |
| \$293,926                | \$269,606 | (\$24,320)    | (8.3%)   |  |  |  |

|           | Fiscal Year 2020/2021<br>% Change |          | * Fiscal Yea | * Fiscal Year 2021/2022<br>% Change |           | Fiscal Year 2022/2023<br>% Change |           | Fiscal Year 2023/2024<br>% Change |  |
|-----------|-----------------------------------|----------|--------------|-------------------------------------|-----------|-----------------------------------|-----------|-----------------------------------|--|
|           | Actual                            | Prior Yr | Actual       | Prior Yr                            | Actual    | Prior Yr                          | Actual    | Prior Yr                          |  |
| July      | \$24,808                          | (31.9%)  | \$45,669     | 84.1%                               | \$46,992  | 2.9%                              | \$43,676  | (7.1%)                            |  |
| August    | \$25,455                          | (22.1%)  | \$35,882     | 41.0%                               | \$35,023  | (2.4%)                            | \$31,905  | (8.9%)                            |  |
| September | \$22,190                          | (0.1%)   | \$27,626     | 24.5%                               | \$31,626  | 14.5%                             | \$25,322  | (19.9%)                           |  |
| October   | \$20,420                          | (17.3%)  | \$23,584     | 15.5%                               | \$25,718  | 9.1%                              | \$22,158  | (13.8%)                           |  |
| November  | \$14,336                          | (11.5%)  | \$19,493     | 36.0%                               | \$17,586  | (9.8%)                            | \$18,377  | 4.5%                              |  |
| December  | \$11,330                          | (22.0%)  | \$17,823     | 57.3%                               | \$15,440  | (13.4%)                           | \$12,764  | (17.3%)                           |  |
| January   | \$11,495                          | (27.1%)  | \$15,922     | 38.5%                               | \$14,727  | (7.5%)                            | \$12,559  | (14.7%)                           |  |
| February  | \$13,369                          | (24.4%)  | \$21,950     | 64.2%                               | \$16,120  | (26.6%)                           | \$14,955  | (7.2%)                            |  |
| March     | \$19,636                          | 52.1%    | \$29,334     | 49.4%                               | \$17,749  | (39.5%)                           | \$20,151  | 13.5%                             |  |
| April     | \$23,819                          | 321.2%   | \$30,107     | 26.4%                               | \$19,605  | (34.9%)                           | \$14,676  | (25.1%)                           |  |
| May       | \$26,968                          | 69.5%    | \$29,317     | 8.7%                                | \$21,504  | (26.7%)                           | \$22,403  | 4.2%                              |  |
| June      | \$35,478                          | 79.9%    | \$36,920     | 4.1%                                | \$31,836  | (13.8%)                           | \$30,660  | (3.7%)                            |  |
| Total:    | \$249,305                         | 6.4%     | \$333,625    | 33.8%                               | \$293,926 | (11.9%)                           | \$269,606 | (8.3%)                            |  |

<sup>\*</sup> Sunset Suites closed in Nov 2021.