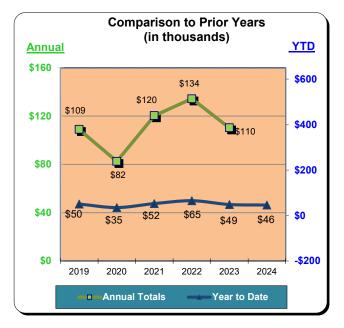

|           | Fiscal Year 2020/2021<br>% Change |          | * Fiscal Yea | * Fiscal Year 2021/2022<br>% Change |           | Fiscal Year 2022/2023<br>% Change |           | Fiscal Year 2023/2024<br>% Change |  |
|-----------|-----------------------------------|----------|--------------|-------------------------------------|-----------|-----------------------------------|-----------|-----------------------------------|--|
|           | Actual                            | Prior Yr | Actual       | Prior Yr                            | Actual    | Prior Yr                          | Actual    | Prior Yr                          |  |
| July      | \$24,808                          | (31.9%)  | \$45,669     | 84.1%                               | \$46,992  | 2.9%                              | \$43,676  | (7.1%)                            |  |
| August    | \$25,455                          | (22.1%)  | \$35,882     | 41.0%                               | \$35,023  | (2.4%)                            | \$31,905  | (8.9%)                            |  |
| September | \$22,190                          | (0.1%)   | \$27,626     | 24.5%                               | \$31,626  | 14.5%                             | \$25,322  | (19.9%)                           |  |
| October   | \$20,420                          | (17.3%)  | \$23,584     | 15.5%                               | \$25,718  | 9.1%                              | \$22,158  | (13.8%)                           |  |
| November  | \$14,336                          | (11.5%)  | \$19,493     | 36.0%                               | \$17,586  | (9.8%)                            | \$18,377  | 4.5%                              |  |
| December  | \$11,330                          | (22.0%)  | \$17,823     | 57.3%                               | \$15,440  | (13.4%)                           | \$12,764  | (17.3%)                           |  |
| January   | \$11,495                          | (27.1%)  | \$15,922     | 38.5%                               | \$14,727  | (7.5%)                            | \$12,559  | (14.7%)                           |  |
| February  | \$13,369                          | (24.4%)  | \$21,950     | 64.2%                               | \$16,120  | (26.6%)                           | \$14,955  | (7.2%)                            |  |
| March     | \$19,636                          | 52.1%    | \$29,334     | 49.4%                               | \$17,749  | (39.5%)                           | \$20,151  | 13.5%                             |  |
| April     | \$23,819                          | 321.2%   | \$30,107     | 26.4%                               | \$19,605  | (34.9%)                           | \$14,676  | (25.1%)                           |  |
| May       | \$26,968                          | 69.5%    | \$29,317     | 8.7%                                | \$21,504  | (26.7%)                           | \$22,403  | 4.2%                              |  |
| June      | \$35,478                          | 79.9%    | \$36,920     | 4.1%                                | \$31,836  | (13.8%)                           | \$30,660  | (3.7%)                            |  |
| Total:    | \$249,305                         | 6.4%     | \$333,625    | 33.8%                               | \$293,926 | (11.9%)                           | \$269,606 | (8.3%)                            |  |

<sup>\*</sup> Sunset Suites closed in Nov 2021.