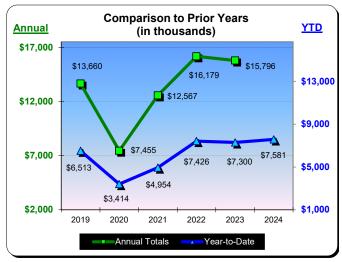

pt - zero taxable amount in May & June 2024

### **Huntington Beach Hotels**

| Current Month - June 2024 |             |               |          |  |  |
|---------------------------|-------------|---------------|----------|--|--|
| <u>Last Year</u>          | This Year   | <u>Change</u> | % Change |  |  |
| \$1,573,033               | \$1,653,225 | \$80,192      | 5.1%     |  |  |

| Year to Date - June 2024 |             |               |          |  |  |  |  |
|--------------------------|-------------|---------------|----------|--|--|--|--|
| <u>Last Year</u>         | This Year   | <u>Change</u> | % Change |  |  |  |  |
| \$7,300,171              | \$7,580,760 | \$280,589     | 3.8%     |  |  |  |  |
| \$7,300,171              | \$7,580,760 | \$280,589     | 3.8%     |  |  |  |  |





|           | * Calendar Year 2021 |                | ** Calendar Year 2022 |          | *** Calendar | *** Calendar Year 2023 |             | ****Calendar Year 2024 |  |
|-----------|----------------------|----------------|-----------------------|----------|--------------|------------------------|-------------|------------------------|--|
|           |                      | % Change Prior |                       | % Change |              | % Change Prior         |             | % Change Prior         |  |
|           | Actual               | Yr             | Actual                | Prior Yr | Actual       | Yr                     | Actual      | Yr                     |  |
| January   | \$316,101            | (63.0%)        | \$615,986             | 94.9%    | \$859,883    | 39.6%