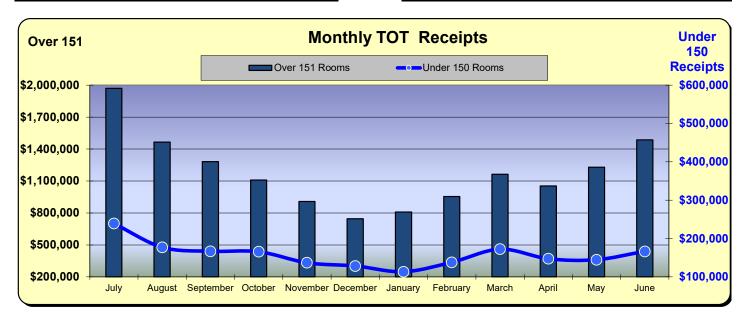

s Over 151 Rooms     |             |               |          |  |  |  |
|---------------------------|-------------|---------------|----------|--|--|--|
| Current Month - June 2024 |             |               |          |  |  |  |
| Last Year                 | This Year   | <u>Change</u> | % Change |  |  |  |
| \$1,384,790               | \$1,486,713 | \$101,922     | 7.4%     |  |  |  |

| Hotels Under 150 Rooms    |           |               |          |  |  |  |  |
|---------------------------|-----------|---------------|----------|--|--|--|--|
| Current Month - June 2024 |           |               |          |  |  |  |  |
| Last Year                 | This Year | <u>Change</u> | % Change |  |  |  |  |
| \$188,243                 | \$166,513 | (\$21,730)    | (11.5%)  |  |  |  |  |



|           |              | * Fiscal Year 2022/2023 |             |         |              | ** Fiscal Year 2023/2024 |             |          |  |
|-----------|--------------|-------------------------|-------------|---------|--------------|--------------------------|-------------|----------|--|
|           | Over 151     | % Change                | Under 150   | %       | Over 151     | % Change                 | Under 150   | % Change |  |
|           | Rooms        | Prior Yr                | Rooms       | Change  | Rooms        | Prior Yr                 | Rooms       | Prior Yr |  |
| July      | \$1,944,162  | 8.1%                    | \$251,483   | (11.0%) | \$1,970,271  | 1.3%                     | \$239,338   | (4.8%)   |  |
| August    | \$1,570,234  | 14.2%