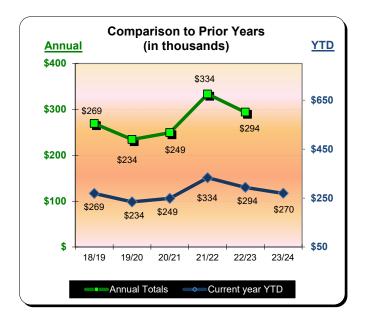

|           | Fiscal Year 2020/2021<br>% Change |          | * Fiscal Year 2021/2022<br>% Change |          | Fiscal Year 2022/2023<br>% Change |          | Fiscal Year 2023/2024<br>% Change |          |
|-----------|-----------------------------------|----------|-------------------------------------|----------|-----------------------------------|----------|-----------------------------------|----------|
|           | Actual                            | Prior Yr | Actual                              | Prior Yr | Actual                            | Prior Yr | Actual                            | Prior Yr |
| July      | \$9,923                           | (31.9%)  | \$18,268                            | 84.1%    | \$18,797                          | 2.9%     | \$17,471                          | (7.1%)   |
| August    | \$10,182                          | (22.1%)  | \$14,353                            | 41.0%    | \$14,009                          | (2.4%)   | \$12,762                          | (8.9%)   |
| September | \$8,876                           | (0.1%)   | \$11,050                            | 24.5%    | \$12,650                          | 14.5%    | \$10,129                          | (19.9%)  |
| October   | \$8,168                           | (17.3%)  | \$9,434                             | 15.5%    | \$10,287                          | 9.1%     | \$8,863                           | (13.8%)  |
| November  | \$5,735                           | (11.5%)  | \$7,797                             | 36.0%    | \$7,035                           | (9.8%)   | \$7,351                           | 4.5%     |
| December  | \$4,532                           | (22.0%)  | \$7,129                             | 57.3%    | \$6,176                           | (13.4%)  | \$5,106                           | (17.3%)  |
| January   | \$4,598                           | (27.1%)  | \$6,369                             | 38.5%    | \$5,891                           | (7.5%)   | \$5,023                           | (14.7%)  |
| February  | \$5,348                           | (24.4%)  | \$8,780                             | 64.2%    | \$6,448                           | (26.6%)  | \$5,982                           | (7.2%)   |
| March     | \$7,854                           | 52.1%    | \$11,734                            | 49.4%    | \$7,100                           | (39.5%)  | \$8,061                           | 13.5%    |
| April     | \$9,528                           | 321.2%   | \$12,043                            | 26.4%    | \$7,842                           | (34.9%)  | \$5,870                           | (25.1%)  |
| May       | \$10,787                          | 69.5%    | \$11,727                            | 8.7%     | \$8,602                           | (26.7%)  | \$8,961                           | 4.2%     |
| June      | \$14,191                          | 79.9%    | \$14,768                            | 4.1%     | \$12,734                          | (13.8%)  | \$12,264                          | (3.7%)   |
| Total:    | \$99,723                          | 6.4%     | \$133,451                           | 33.8%    | \$117,570                         | (11.9%)  | \$107,842                         | (8.3%)   |

|           | * Calendar Year 2021<br>% Change |          | Calendar Year 2022<br>% Change |          | Calendar Year 2023<br>% Change |          | Calendar Year 2024<br>% Change |          |
|-----------|----------------------------------|----------|--------------------------------|----------|--------------------------------|----------|--------------------------------|----------|
|           | Actual                           | Prior Yr | Actual                         | Prior Yr | Actual                         | Prior Yr | Actual                         | Prior Yr |
| January   | \$4,598                          | (27.1%)  | \$6,369                        | 38.5%    | \$5,891                        | (7.5%)   | \$5,023                        | (14.7%)  |
| February  | \$5,348                          | (24.4%)  | \$8,780                        | 64.2%    | \$6,448                        | (26.6%)  | \$5,982                        | (7.2%)   |
| March     | \$7,854                          | 52.1%    | \$11,734                       | 49.4%    | \$7,100                        | (39.5%)  | \$8,061                        | 13.5%    |
| April     | \$9,528                          | 321.2%   | \$12,043                       | 26.4%    | \$7,842                        | (34.9%)  | \$5,870                        | (25.1%)  |
| May       | \$10,787                         | 69.5%    | \$11,727                       | 8.7%     | \$8,602                        | (26.7%)  | \$8,961                        | 4.2%     |
| June      | \$14,191                         | 79.9%    | \$14,768                       | 4.1%     | \$12,734                       | (13.8%)  | \$12,264                       | (3.7%)   |
| July      | \$18,268                         | 84.1%    | \$18,797                       | 2.9%     | \$17,471                       | (7.1%)   |                                |          |
| August    | \$14,353                         | 41.0%    | \$14,009                       | (2.4%)   | \$12,762                       | (8.9%)   |                                |          |
| September | \$11,050                         | 24.5%    | \$12,650                       | 14.5%    | \$10,129                       | (19.9%)  |                                |          |
| October   | \$9,434                          | 15.5%    | \$10,287                       | 9.0%     | \$8,863                        | (13.8%)  |                                |          |
| November  | \$7,797                          | 36.0%    | \$7,035                        | (9.8%)   | \$7,351                        | 4.5%     |                                |          |
| December  | \$7,129                          | 57.3%    | \$6,176                        | (13.4%)  | \$5,106                        | (17.3%)  |                                |          |
| Total:    | \$120,338                        | 45.9%    | \$134,374                      | 11.7%    | \$110,297                      | (17.9%)  | \$46,162                       | (5.1%)   |