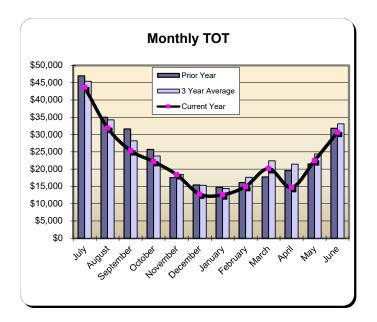

|           | * Calendar Year 2021 |                      | ** Calendar | r Year 2022          | *** Calenda | ar Year 2023         | Calendar \  | Year 2024            |
|-----------|----------------------|----------------------|-------------|----------------------|-------------|----------------------|-------------|----------------------|
|           | Actual               | % Change<br>Prior Yr | Actual      | % Change<br>Prior Yr | Actual      | % Change<br>Prior Yr | Actual      | % Change<br>Prior Yr |
| January   | \$126,441            | (63.0%)              | \$246,395   | 94.9%                | \$343,953   | 39.6%                | \$369,161   | 7.3%                 |
| February  | \$180,696            | (53.4%)              | \$386,080   | 113.7%               | \$394,426   | 2.2%                 | \$437,095   | 10.8%                |
| March     | \$301,104            | 85.8%                | \$529,785   | 76.0%                | \$483,534   | (8.7%)               | \$534,611   | 10.6%                |
| April     | \$365,422            | 627.5%               | \$585,194   | 60.1%                | \$536,411   | (8.3%)               | \$480,374   | (10.5%)              |
| May       | \$423,209            | 185.3%               | \$566,176   | 33.8%                | \$532,547   | (5.9%)               | \$549,772   | 3.2%                 |
| June      | \$584,681            | 124.1%               | \$656,776   | 12.3%                | \$629,214   | (4.2%)               | \$661,290   | 5.1%                 |
| July      | \$832,407            | 158.8%               | \$878,259   | 5.5%                 | \$883,843   | 0.6%                 |             |                      |
| August    | \$633,015            | 87.0%                | \$704,494   | 11.3%                | \$656,894   | (6.8%)               |             |                      |
| September | \$464,120            | 50.8%                | \$602,348   | 29.8%                | \$579,523   | (3.8%)               |             |                      |
| October   | \$423,630            | 44.0%                | \$568,905   | 34.3%                | \$509,971   | (10.4%)              |             |                      |
| November  | \$340,247            | 97.2%                | \$399,512   | 17.4%                | \$418,321   | 4.7%                 |             |                      |
| December  | \$351,886            | 173.7%               | \$347,734   | (1.2%)               | \$349,893   | 0.6%                 |             |                      |
| Total:    | \$5,026,859          | 72.5%                | \$6,471,657 | 28.7%                | \$6,318,529 | (2.4%)               | \$3,032,304 | 3.8%                 |

|           | Fiscal Year 2020/2021 * Fiscal Year 2021/2022 % Change |          | ** Fiscal   | Year 2022/2023 | *** Fiscal Year 2023/2024<br>% Change |                   |             |          |
|-----------|--------------------------------------------------------|----------|-------------|----------------|---------------------------------------|-------------------|-------------|----------|
|           | Actual                                                 | Prior Yr | Actual      | Prior Yr       | Actual                                | % Change Prior Yr | Actual      | Prior Yr |
| July      | \$321,613                                              | (54.4%)  | \$832,407   | 158.8%         | \$878,259                             | 5.5%              | \$883,843   | 0.6%     |
| August    | \$338,437                                              | (44.8%)  | \$633,015   | 87.0%          | \$704,494                             | 11.3%             | \$656,894   | (6.8%)   |
| September | \$307,681                                              | (29.5%)  | \$464,120   | 50.8%          | \$602,348                             | 29.8%             | \$579,523   | (3.8%)   |
| October   | \$294,136                                              | (38.3%)  | \$423,630   | 44.0%          | \$568,905                             | 34.3%             | \$509,971   | (10.4%)  |
| November  | \$172,545                                              | (47.8%)  | \$340,247   | 97.2%          | \$399,512                             | 17.4%             | \$418,321   | 4.7%     |
| December  | \$128,578                                              | (56.6%)  | \$351,886   | 173.7%         | \$347,734                             | (1.2%)            | \$349,893   | 0.6%     |
| January   | \$126,441                                              | (63.0%)  | \$246,395   | 94.9%          | \$343,953                             | 39.6%             | \$369,161   | 7.3%     |
| February  | \$180,696                                              | (53.4%)  | \$386,080   | 113.7%         | \$394,426                             | 2.2%              | \$437,095   | 10.8%    |
| March     | \$301,104                                              | 85.8%    | \$529,785   | 76.0%          | \$483,534                             | (8.7%)            | \$534,611   | 10.6%    |
| April     | \$365,422                                              | 627.5%   | \$585,194   | 60.1%          | \$536,411                             | (8.3%)            | \$480,374   | (10.5%)  |
| May       | \$423,209                                              | 185.3%   | \$566,176   | 33.8%          | \$532,547                             | (5.9%)            | \$549,772   | 3.2%     |
| June      | \$584,681                                              | 124.1%   | \$656,776   | 12.3%          | \$629,214                             | (4.2%)            | \$661,290   | 5.1%     |
| Total:    | \$3,544,543                                            | (15.8%)  | \$6,015,712 | 69.7%          | \$6,421,336                           | 6.7%              | \$6,430,748 | 0.2%     |