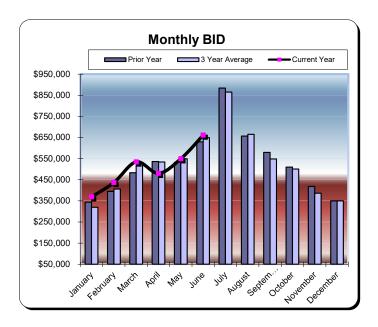

### **Huntington Beach Hotels**

| Current Month - June 2024 |           |               |          |  |  |  |  |
|---------------------------|-----------|---------------|----------|--|--|--|--|
| <u>Last Year</u>          | This Year | <u>Change</u> | % Change |  |  |  |  |
| \$629,214                 | \$661,290 | \$32,076      | 5.1%     |  |  |  |  |

| Year to Date - June 2024 |             |               |          |  |  |  |  |
|--------------------------|-------------|---------------|----------|--|--|--|--|
| Last Year                | This Year   | <u>Change</u> | % Change |  |  |  |  |
| \$2,920,085              | \$3,032,304 | \$112,219     | 3.8%     |  |  |  |  |

|           | * Calendar Year 2021 |                      | ** Calendar | r Year 2022          | *** Calenda | ar Year 2023         | Calendar \  | Year 2024            |
|-----------|----------------------|----------------------|-------------|----------------------|-------------|----------------------|-------------|----------------------|
|           | Actual               | % Change<br>Prior Yr | Actual      | % Change<br>Prior Yr | Actual      | % Change<br>Prior Yr | Actual      | % Change<br>Prior Yr |
| January   | \$126,441            | (63.0%)              | \$246,395   | 94.9%                | \$343,953   | 39.6%                | \$369,161   | 7.3%                 |
| February  | \$180,696            | (53.4%)              | \$386,080   | 113.7%               | \$394,426   | 2.2%                 | \$437,095   | 10.8%                |
| March     | \$301,104            | 85.8%                | \$529,785   | 76.0%                | \$483,534   | (8.7%)               | \$534,611   | 10.6%                |
| April     | \$365,422            | 627.5%               | \$585,194   | 60.1%                | \$536,411   | (8.3%)               | \$480,374   | (10.5%)              |
| May       | \$423,209            | 185.3%               | \$566,176   | 33.8%                | \$532,547   | (5.9%)               | \$549,772   | 3.2%                 |
| June      | \$584,681            | 124.1%               | \$656,776   | 12.3%                | \$629,214   | (4.2%)               | \$661,290   | 5.1%                 |
| July      | \$832,407            | 158.8%               | \$878,259   | 5.5%                 | \$883,843   | 0.6%                 |             |                      |
| August    | \$633,015            | 87.0%                | \$704,494   | 11.3%                | \$656,894   | (6.8%)               |             |                      |
| September | \$464,120            | 50.8%                | \$602,348   | 29.8%                | \$579,523   | (3.8%)               |             |                      |
| October   | \$423,630            | 44.0%                | \$568,905   | 34.3%                | \$509,971   | (10.4%)              |             |                      |
| November  | \$340,247            | 97.2%                | \$399,512   | 17.4%                | \$418,321   | 4.7%                 |             |                      |
| December  | \$351,886            | 173.7%               | \$347,734   | (1.2%)               | \$349,893   | 0.6%                 |             |                      |
| Total:    | \$5,026,859          | 72.5%                | \$6,471,657 | 28.7%                | \$6,318,529 | (2.4%)               | \$3,032,304 | 3.8%                 |