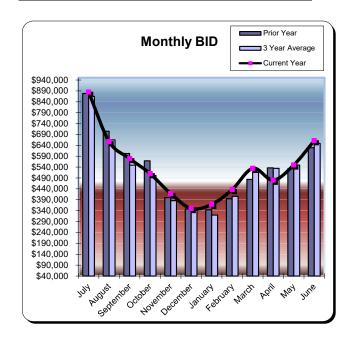

### **Huntington Beach Hotels**

| Current Month - June 2024 |           |               |          |  |  |  |
|---------------------------|-----------|---------------|----------|--|--|--|
| Last Year                 | This Year | <u>Change</u> | % Change |  |  |  |
| \$629,214                 | \$661,290 | \$32,076      | 5.1%     |  |  |  |

| Year to Date - June 2024 |                  |               |          |  |  |  |  |
|--------------------------|------------------|---------------|----------|--|--|--|--|
| Last Year                | <u>This Year</u> | <u>Change</u> | % Change |  |  |  |  |
| \$6,421,336              | \$6,430,748      | \$9,412       | 0.2%     |  |  |  |  |

|           | Fiscal Year 2020/2021 * Fiscal Year 2021/2022 % Change |          | ** Fiscal   | Year 2022/2023 | *** Fiscal Year 2023/2024<br>% Change |                   |             |          |
|-----------|--------------------------------------------------------|----------|-------------|----------------|---------------------------------------|-------------------|-------------|----------|
|           | Actual                                                 | Prior Yr | Actual      | Prior Yr       | Actual                                | % Change Prior Yr | Actual      | Prior Yr |
| July      | \$321,613                                              | (54.4%)  | \$832,407   | 158.8%         | \$878,259                             | 5.5%              | \$883,843   | 0.6%     |
| August    | \$338,437                                              | (44.8%)  | \$633,015   | 87.0%          | \$704,494                             | 11.3%             | \$656,894   | (6.8%)   |
| September | \$307,681                                              | (29.5%)  | \$464,120   | 50.8%          | \$602,348                             | 29.8%             | \$579,523   | (3.8%)   |
| October   | \$294,136                                              | (38.3%)  | \$423,630   | 44.0%          | \$568,905                             | 34.3%             | \$509,971   | (10.4%)  |
| November  | \$172,545                                              | (47.8%)  | \$340,247   | 97.2%          | \$399,512                             | 17.4%             | \$418,321   | 4.7%     |
| December  | \$128,578                                              | (56.6%)  | \$351,886   | 173.7%         | \$347,734                             | (1.2%)            | \$349,893   | 0.6%     |
| January   | \$126,441                                              | (63.0%)  | \$246,395   | 94.9%          | \$343,953                             | 39.6%             | \$369,161   | 7.3%     |
| February  | \$180,696                                              | (53.4%)  | \$386,080   | 113.7%         | \$394,426                             | 2.2%              | \$437,095   | 10.8%    |
| March     | \$301,104                                              | 85.8%    | \$529,785   | 76.0%          | \$483,534                             | (8.7%)            | \$534,611   | 10.6%    |
| April     | \$365,422                                              | 627.5%   | \$585,194   | 60.1%          | \$536,411                             | (8.3%)            | \$480,374   | (10.5%)  |
| May       | \$423,209                                              | 185.3%   | \$566,176   | 33.8%          | \$532,547                             | (5.9%)            | \$549,772   | 3.2%     |
| June      | \$584,681                                              | 124.1%   | \$656,776   | 12.3%          | \$629,214                             | (4.2%)            | \$661,290   | 5.1%     |
| Total:    | \$3,544,543                                            | (15.8%)  | \$6,015,712 | 69.7%          | \$6,421,336                           | 6.7%              | \$6,430,748 | 0.2%     |