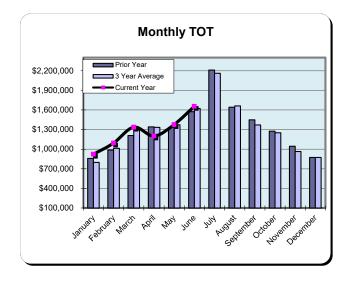

empt - zero taxable amount in May & June 2024

### **Huntington Beach Hotels**

| Current Month - June 2024 |             |               |          |  |  |
|---------------------------|-------------|---------------|----------|--|--|
| <u>Last Year</u>          | This Year   | <u>Change</u> | % Change |  |  |
| \$1,573,033               | \$1,653,225 | \$80,192      | 5.1%     |  |  |

| Year to Date - June 2024 |             |               |          |  |  |  |  |
|--------------------------|-------------|---------------|----------|--|--|--|--|
| <u>Last Year</u>         | This Year   | <u>Change</u> | % Change |  |  |  |  |
| \$7,300,171              | \$7,580,760 | \$280,589     | 3.8%     |  |  |  |  |
| \$7,300,171              | \$7,580,760 | \$280,589     | 3.8%     |  |  |  |  |





|           | * Calendar Year 2021 |                | ** Calendar Year 2022 |          | *** Calendar | *** Calendar Year 2023 |             | ****Calendar Year 2024 |  |
|-----------|----------------------|----------------|-----------------------|----------|--------------|------------------------|-------------|------------------------|--|
|           |                      | % Change Prior |                       | % Change |              | % Change Prior         |             | % Change Prior         |  |
|           | Actual               | Yr             | Actual                | Prior Yr | Actual       | Yr                     | Actual      | Yr                     |  |
| January   | \$316,101            | (63.0%)        | \$615,986             | 94.9%    | \$859,883    | 39.6%