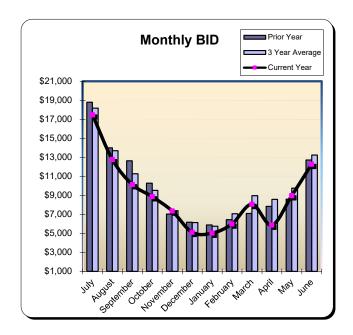

#### **Sunset Beach Hotels**

| Current Month - June 2024 |          |               |          |  |  |  |
|---------------------------|----------|---------------|----------|--|--|--|
| Last Year This Year       |          | <u>Change</u> | % Change |  |  |  |
| \$12,734                  | \$12,264 | (\$470)       | (3.7%)   |  |  |  |

| Last Year This Year Change % 0          |          |  |
|-----------------------------------------|----------|--|
| <u> </u>                                | % Change |  |
| \$117,570 <b>\$107,842</b> (\$9,728) (8 | 8.3%)    |  |

|           | Fiscal Year 2020/2021<br>% Change |          | * Fiscal Year 2021/2022<br>% Change |          | Fiscal Year 2022/2023<br>% Change |          | Fiscal Year 2023/2024<br>% Change |          |
|-----------|-----------------------------------|----------|-------------------------------------|----------|-----------------------------------|----------|-----------------------------------|----------|
|           | Actual                            | Prior Yr | Actual                              | Prior Yr | Actual                            | Prior Yr | Actual                            | Prior Yr |
| July      | \$9,923                           | (31.9%)  | \$18,268                            | 84.1%    | \$18,797                          | 2.9%     | \$17,471                          | (7.1%)   |
| August    | \$10,182                          | (22.1%)  | \$14,353                            | 41.0%    | \$14,009                          | (2.4%)   | \$12,762                          | (8.9%)   |
| September | \$8,876                           | (0.1%)   | \$11,050                            | 24.5%    | \$12,650                          | 14.5%    | \$10,129                          | (19.9%)  |
| October   | \$8,168                           | (17.3%)  | \$9,434                             | 15.5%    | \$10,287                          | 9.1%     | \$8,863                           | (13.8%)  |
| November  | \$5,735                           | (11.5%)  | \$7,797                             | 36.0%    | \$7,035                           | (9.8%)   | \$7,351                           | 4.5%     |
| December  | \$4,532                           | (22.0%)  | \$7,129                             | 57.3%    | \$6,176                           | (13.4%)  | \$5,106                           | (17.3%)  |
| January   | \$4,598                           | (27.1%)  | \$6,369                             | 38.5%    | \$5,891                           | (7.5%)   | \$5,023                           | (14.7%)  |
| February  | \$5,348                           | (24.4%)  | \$8,780                             | 64.2%    | \$6,448                           | (26.6%)  | \$5,982                           | (7.2%)   |
| March     | \$7,854                           | 52.1%    | \$11,734                            | 49.4%    | \$7,100                           | (39.5%)  | \$8,061                           | 13.5%    |
| April     | \$9,528                           | 321.2%   | \$12,043                            | 26.4%    | \$7,842                           | (34.9%)  | \$5,870                           | (25.1%)  |
| May       | \$10,787                          | 69.5%    | \$11,727                            | 8.7%     | \$8,602                           | (26.7%)  | \$8,961                           | 4.2%     |
| June      | \$14,191                          | 79.9%    | \$14,768                            | 4.1%     | \$12,734                          | (13.8%)  | \$12,264                          | (3.7%)   |
| Total:    | \$99,723                          | 6.4%     | \$133,451                           | 33.8%    | \$117,570                         | (11.9%)  | \$107,842                         | (8.3%)   |

<sup>\*</sup> Sunset Suites closed in Nov 2021.