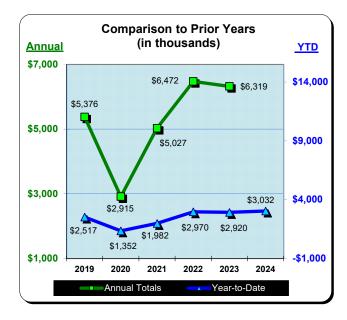

|           | * Calendar Year 2021 |                      | ** Calendar | r Year 2022          | *** Calenda | ar Year 2023         | Calendar \  | Year 2024            |
|-----------|----------------------|----------------------|-------------|----------------------|-------------|----------------------|-------------|----------------------|
|           | Actual               | % Change<br>Prior Yr | Actual      | % Change<br>Prior Yr | Actual      | % Change<br>Prior Yr | Actual      | % Change<br>Prior Yr |
| January   | \$126,441            | (63.0%)              | \$246,395   | 94.9%                | \$343,953   | 39.6%                | \$369,161   | 7.3%                 |
| February  | \$180,696            | (53.4%)              | \$386,080   | 113.7%               | \$394,426   | 2.2%                 | \$437,095   | 10.8%                |
| March     | \$301,104            | 85.8%                | \$529,785   | 76.0%                | \$483,534   | (8.7%)               | \$534,611   | 10.6%                |
| April     | \$365,422            | 627.5%               | \$585,194   | 60.1%                | \$536,411   | (8.3%)               | \$480,374   | (10.5%)              |
| May       | \$423,209            | 185.3%               | \$566,176   | 33.8%                | \$532,547   | (5.9%)               | \$549,772   | 3.2%                 |
| June      | \$584,681            | 124.1%               | \$656,776   | 12.3%                | \$629,214   | (4.2%)               | \$661,290   | 5.1%                 |
| July      | \$832,407            | 158.8%               | \$878,259   | 5.5%                 | \$883,843   | 0.6%                 |             |                      |
| August    | \$633,015            | 87.0%                | \$704,494   | 11.3%                | \$656,894   | (6.8%)               |             |                      |
| September | \$464,120            | 50.8%                | \$602,348   | 29.8%                | \$579,523   | (3.8%)               |             |                      |
| October   | \$423,630            | 44.0%                | \$568,905   | 34.3%                | \$509,971   | (10.4%)              |             |                      |
| November  | \$340,247            | 97.2%                | \$399,512   | 17.4%                | \$418,321   | 4.7%                 |             |                      |
| December  | \$351,886            | 173.7%               | \$347,734   | (1.2%)               | \$349,893   | 0.6%                 |             |                      |
| Total:    | \$5,026,859          | 72.5%                | \$6,471,657 | 28.7%                | \$6,318,529 | (2.4%)               | \$3,032,304 | 3.8%                 |