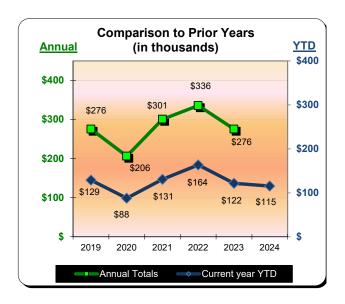

|           | Fiscal Year 2020/2021<br>% Change |          | * Fiscal Year 2021/2022<br>% Change |          | Fiscal Year 2022/2023<br>% Change |          | Fiscal Year 2023/2024<br>% Change |          |
|-----------|-----------------------------------|----------|-------------------------------------|----------|-----------------------------------|----------|-----------------------------------|----------|
|           | Actual                            | Prior Yr | Actual                              | Prior Yr | Actual                            | Prior Yr | Actual                            | Prior Yr |
| July      | \$9,923                           | (31.9%)  | \$18,268                            | 84.1%    | \$18,797                          | 2.9%     | \$17,471                          | (7.1%)   |
| August    | \$10,182                          | (22.1%)  | \$14,353                            | 41.0%    | \$14,009                          | (2.4%)   | \$12,762                          | (8.9%)   |
| September | \$8,876                           | (0.1%)   | \$11,050                            | 24.5%    | \$12,650                          | 14.5%    | \$10,129                          | (19.9%)  |
| October   | \$8,168                           | (17.3%)  | \$9,434                             | 15.5%    | \$10,287                          | 9.1%     | \$8,863                           | (13.8%)  |
| November  | \$5,735                           | (11.5%)  | \$7,797                             | 36.0%    | \$7,035                           | (9.8%)   | \$7,351                           | 4.5%     |
| December  | \$4,532                           | (22.0%)  | \$7,129                             | 57.3%    | \$6,176                           | (13.4%)  | \$5,106                           | (17.3%)  |
| January   | \$4,598                           | (27.1%)  | \$6,369                             | 38.5%    | \$5,891                           | (7.5%)   | \$5,023                           | (14.7%)  |
| February  | \$5,348                           | (24.4%)  | \$8,780                             | 64.2%    | \$6,448                           | (26.6%)  | \$5,982                           | (7.2%)   |
| March     | \$7,854                           | 52.1%    | \$11,734                            | 49.4%    | \$7,100                           | (39.5%)  | \$8,061                           | 13.5%    |
| April     | \$9,528                           | 321.2%   | \$12,043                            | 26.4%    | \$7,842                           | (34.9%)  | \$5,870                           | (25.1%)  |
| May       | \$10,787                          | 69.5%    | \$11,727                            | 8.7%     | \$8,602                           | (26.7%)  | \$8,961                           | 4.2%     |
| June      | \$14,191                          | 79.9%    | \$14,768                            | 4.1%     | \$12,734                          | (13.8%)  | \$12,264                          | (3.7%)   |
| Total:    | \$99,723                          | 6.4%     | \$133,451                           | 33.8%    | \$117,570                         | (11.9%)  | \$107,842                         | (8.3%)   |

|           | Fiscal Year 2020/2021<br>% Change |          | * Fiscal Yea | * Fiscal Year 2021/2022<br>% Change |           | Fiscal Year 2022/2023<br>% Change |           | Fiscal Year 2023/2024<br>% Change |  |
|-----------|-----------------------------------|----------|--------------|-------------------------------------|-----------|-----------------------------------|-----------|-----------------------------------|--|
|           | Actual                            | Prior Yr | Actual       | Prior Yr                            | Actual    | Prior Yr                          | Actual    | Prior Yr                          |  |
| July      | \$24,808                          | (31.9%)  | \$45,669     | 84.1%                               | \$46,992  | 2.9%                              | \$43,676  | (7.1%)                            |  |
| August    | \$25,455                          | (22.1%)  | \$35,882     | 41.0%                               | \$35,023  | (2.4%)                            | \$31,905  | (8.9%)                            |  |
| September | \$22,190                          | (0.1%)   | \$27,626     | 24.5%                               | \$31,626  | 14.5%                             | \$25,322  | (19.9%)                           |  |
| October   | \$20,420                          | (17.3%)  | \$23,584     | 15.5%                               | \$25,718  | 9.1%                              | \$22,158  | (13.8%)                           |  |
| November  | \$14,336                          | (11.5%)  | \$19,493     | 36.0%                               | \$17,586  | (9.8%)                            | \$18,377  | 4.5%                              |  |
| December  | \$11,330                          | (22.0%)  | \$17,823     | 57.3%                               | \$15,440  | (13.4%)                           | \$12,764  | (17.3%)                           |  |
| January   | \$11,495                          | (27.1%)  | \$15,922     | 38.5%                               | \$14,727  | (7.5%)                            | \$12,559  | (14.7%)                           |  |
| February  | \$13,369                          | (24.4%)  | \$21,950     | 64.2%                               | \$16,120  | (26.6%)                           | \$14,955  | (7.2%)                            |  |
| March     | \$19,636                          | 52.1%    | \$29,334     | 49.4%                               | \$17,749  | (39.5%)                           | \$20,151  | 13.5%                             |  |
| April     | \$23,819                          | 321.2%   | \$30,107     | 26.4%                               | \$19,605  | (34.9%)                           | \$14,676  | (25.1%)                           |  |
| May       | \$26,968                          | 69.5%    | \$29,317     | 8.7%                                | \$21,504  | (26.7%)                           | \$22,403  | 4.2%                              |  |
| June      | \$35,478                          | 79.9%    | \$36,920     | 4.1%                                | \$31,836  | (13.8%)                           | \$30,660  | (3.7%)                            |  |
| Total:    | \$249,305                         | 6.4%     | \$333,625    | 33.8%                               | \$293,926 | (11.9%)                           | \$269,606 | (8.3%)                            |  |