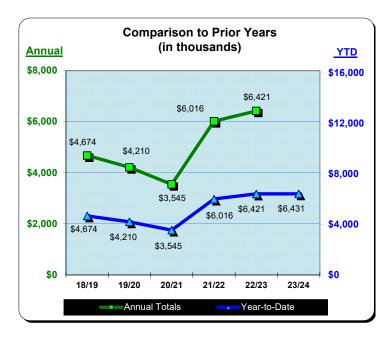

|           | Fiscal Year 2020/2021 * Fiscal Year 2021/2022 % Change |          | ** Fiscal   | Year 2022/2023 | *** Fiscal Year 2023/2024<br>% Change |                   |             |          |
|-----------|--------------------------------------------------------|----------|-------------|----------------|---------------------------------------|-------------------|-------------|----------|
|           | Actual                                                 | Prior Yr | Actual      | Prior Yr       | Actual                                | % Change Prior Yr | Actual      | Prior Yr |
| July      | \$321,613                                              | (54.4%)  | \$832,407   | 158.8%         | \$878,259                             | 5.5%              | \$883,843   | 0.6%     |
| August    | \$338,437                                              | (44.8%)  | \$633,015   | 87.0%          | \$704,494                             | 11.3%             | \$656,894   | (6.8%)   |
| September | \$307,681                                              | (29.5%)  | \$464,120   | 50.8%          | \$602,348                             | 29.8%             | \$579,523   | (3.8%)   |
| October   | \$294,136                                              | (38.3%)  | \$423,630   | 44.0%          | \$568,905                             | 34.3%             | \$509,971   | (10.4%)  |
| November  | \$172,545                                              | (47.8%)  | \$340,247   | 97.2%          | \$399,512                             | 17.4%             | \$418,321   | 4.7%     |
| December  | \$128,578                                              | (56.6%)  | \$351,886   | 173.7%         | \$347,734                             | (1.2%)            | \$349,893   | 0.6%     |
| January   | \$126,441                                              | (63.0%)  | \$246,395   | 94.9%          | \$343,953                             | 39.6%             | \$369,161   | 7.3%     |
| February  | \$180,696                                              | (53.4%)  | \$386,080   | 113.7%         | \$394,426                             | 2.2%              | \$437,095   | 10.8%    |
| March     | \$301,104                                              | 85.8%    | \$529,785   | 76.0%          | \$483,534                             | (8.7%)            | \$534,611   | 10.6%    |
| April     | \$365,422                                              | 627.5%   | \$585,194   | 60.1%          | \$536,411                             | (8.3%)            | \$480,374   | (10.5%)  |
| May       | \$423,209                                              | 185.3%   | \$566,176   | 33.8%          | \$532,547                             | (5.9%)            | \$549,772   | 3.2%     |
| June      | \$584,681                                              | 124.1%   | \$656,776   | 12.3%          | \$629,214                             | (4.2%)            | \$661,290   | 5.1%     |
| Total:    | \$3,544,543                                            | (15.8%)  | \$6,015,712 | 69.7%          | \$6,421,336                           | 6.7%              | \$6,430,748 | 0.2%     |