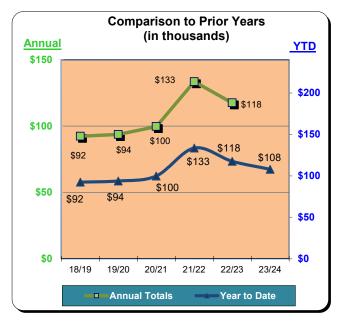

|           | * Calendar Year 2021<br>% Change |          | Calendar Year 2022<br>% Change |          | Calendar Year 2023<br>% Change |          | Calendar Year 2024<br>% Change |          |
|-----------|----------------------------------|----------|--------------------------------|----------|--------------------------------|----------|--------------------------------|----------|
|           | Actual                           | Prior Yr | Actual                         | Prior Yr | Actual                         | Prior Yr | Actual                         | Prior Yr |
| January   | \$4,598                          | (27.1%)  | \$6,369                        | 38.5%    | \$5,891                        | (7.5%)   | \$5,023                        | (14.7%)  |
| February  | \$5,348                          | (24.4%)  | \$8,780                        | 64.2%    | \$6,448                        | (26.6%)  | \$5,982                        | (7.2%)   |
| March     | \$7,854                          | 52.1%    | \$11,734                       | 49.4%    | \$7,100                        | (39.5%)  | \$8,061                        | 13.5%    |
| April     | \$9,528                          | 321.2%   | \$12,043                       | 26.4%    | \$7,842                        | (34.9%)  | \$5,870                        | (25.1%)  |
| May       | \$10,787                         | 69.5%    | \$11,727                       | 8.7%     | \$8,602                        | (26.7%)  | \$8,961                        | 4.2%     |
| June      | \$14,191                         | 79.9%    | \$14,768                       | 4.1%     | \$12,734                       | (13.8%)  | \$12,264                       | (3.7%)   |
| July      | \$18,268                         | 84.1%    | \$18,797                       | 2.9%     | \$17,471                       | (7.1%)   |                                |          |
| August    | \$14,353                         | 41.0%    | \$14,009                       | (2.4%)   | \$12,762                       | (8.9%)   |                                |          |
| September | \$11,050                         | 24.5%    | \$12,650                       | 14.5%    | \$10,129                       | (19.9%)  |                                |          |
| October   | \$9,434                          | 15.5%    | \$10,287                       | 9.0%     | \$8,863                        | (13.8%)  |                                |          |
| November  | \$7,797                          | 36.0%    | \$7,035                        | (9.8%)   | \$7,351                        | 4.5%     |                                |          |
| December  | \$7,129                          | 57.3%    | \$6,176                        | (13.4%)  | \$5,106                        | (17.3%)  |                                |          |
| Total:    | \$120,338                        | 45.9%    | \$134,374                      | 11.7%    | \$110,297                      | (17.9%)  | \$46,162                       | (5.1%)   |

<sup>\*</sup> Sunset Suites closed in Nov 2021