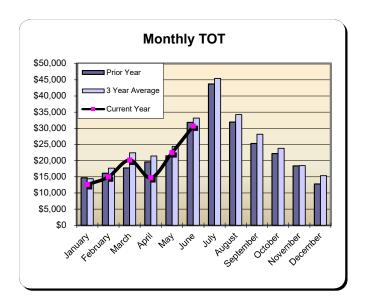

|           | * Calendar Year 2021 |                      | ** Calendar | r Year 2022          | *** Calenda | ar Year 2023         | Calendar \  | Year 2024            |
|-----------|----------------------|----------------------|-------------|----------------------|-------------|----------------------|-------------|----------------------|
|           | Actual               | % Change<br>Prior Yr | Actual      | % Change<br>Prior Yr | Actual      | % Change<br>Prior Yr | Actual      | % Change<br>Prior Yr |
| January   | \$126,441            | (63.0%)              | \$246,395   | 94.9%                | \$343,953   | 39.6%                | \$369,161   | 7.3%                 |
| February  | \$180,696            | (53.4%)              | \$386,080   | 113.7%               | \$394,426   | 2.2%                 | \$437,095   | 10.8%                |
| March     | \$301,104            | 85.8%                | \$529,785   | 76.0%                | \$483,534   | (8.7%)               | \$534,611   | 10.6%                |
| April     | \$365,422            | 627.5%               | \$585,194   | 60.1%                | \$536,411   | (8.3%)               | \$480,374   | (10.5%)              |
| May       | \$423,209            | 185.3%               | \$566,176   | 33.8%                | \$532,547   | (5.9%)               | \$549,772   | 3.2%                 |
| June      | \$584,681            | 124.1%               | \$656,776   | 12.3%                | \$629,214   | (4.2%)               | \$661,290   | 5.1%                 |
| July      | \$832,407            | 158.8%               | \$878,259   | 5.5%                 | \$883,843   | 0.6%                 |             |                      |
| August    | \$633,015            | 87.0%                | \$704,494   | 11.3%                | \$656,894   | (6.8%)               |             |                      |
| September | \$464,120            | 50.8%                | \$602,348   | 29.8%                | \$579,523   | (3.8%)               |             |                      |
| October   | \$423,630            | 44.0%                | \$568,905   | 34.3%                | \$509,971   | (10.4%)              |             |                      |
| November  | \$340,247            | 97.2%                | \$399,512   | 17.4%                | \$418,321   | 4.7%                 |             |                      |
| December  | \$351,886            | 173.7%               | \$347,734   | (1.2%)               | \$349,893   | 0.6%                 |             |                      |
| Total:    | \$5,026,859          | 72.5%                | \$6,471,657 | 28.7%                | \$6,318,529 | (2.4%)               | \$3,032,304 | 3.8%                 |

|           | Fiscal Year 2020/2021 * Fiscal Year 2021/2022 % Change |          | ** Fiscal   | Year 2022/2023 | *** Fiscal Year 2023/2024<br>% Change |                   |             |          |
|-----------|--------------------------------------------------------|----------|-------------|----------------|---------------------------------------|-------------------|-------------|----------|
|           | Actual                                                 | Prior Yr | Actual      | Prior Yr       | Actual                                | % Change Prior Yr | Actual      | Prior Yr |
| July      | \$321,613                                              | (54.4%)  | \$832,407   | 158.8%         | \$878,259                             | 5.5%              | \$883,843   | 0.6%     |
| August    | \$338,437                                              | (44.8%)  | \$633,015   | 87.0%          | \$704,494                             | 11.3%             | \$656,894   | (6.8%)   |
| September | \$307,681                                              | (29.5%)  | \$464,120   | 50.8%          | \$602,348                             | 29.8%             | \$579,523   | (3.8%)   |
| October   | \$294,136                                              | (38.3%)  | \$423,630   | 44.0%          | \$568,905                             | 34.3%             | \$509,971   | (10.4%)  |
| November  | \$172,545                                              | (47.8%)  | \$340,247   | 97.2%          | \$399,512                             | 17.4%             | \$418,321   | 4.7%     |
| December  | \$128,578                                              | (56.6%)  | \$351,886   | 173.7%         | \$347,734                             | (1.2%)            | \$349,893   | 0.6%     |
| January   | \$126,441                                              | (63.0%)  | \$246,395   | 94.9%          | \$343,953                             | 39.6%             | \$369,161   | 7.3%     |
| February  | \$180,696                                              | (53.4%)  | \$386,080   | 113.7%         | \$394,426                             | 2.2%              | \$437,095   | 10.8%    |
| March     | \$301,104                                              | 85.8%    | \$529,785   | 76.0%          | \$483,534                             | (8.7%)            | \$534,611   | 10.6%    |
| April     | \$365,422                                              | 627.5%   | \$585,194   | 60.1%          | \$536,411                             | (8.3%)            | \$480,374   | (10.5%)  |
| May       | \$423,209                                              | 185.3%   | \$566,176   | 33.8%          | \$532,547                             | (5.9%)            | \$549,772   | 3.2%     |
| June      | \$584,681                                              | 124.1%   | \$656,776   | 12.3%          | \$629,214                             | (4.2%)            | \$661,290   | 5.1%     |
| Total:    | \$3,544,543                                            | (15.8%)  | \$6,015,712 | 69.7%          | \$6,421,336                           | 6.7%              | \$6,430,748 | 0.2%     |